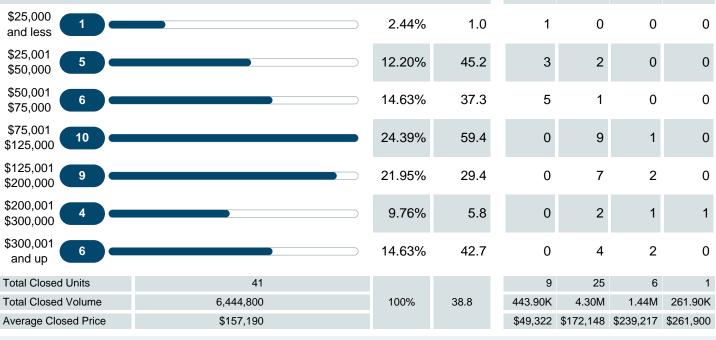

## MONTHS SUPPLY of INVENTORY (MSI)

Report produced on Jul 26, 2023 for MLS Technology Inc.

Area Delimited by County Of Mayes - Residential Property Type

\$125,001

\$200,000 \$200.001

\$300,000 \$300,001

and up

Average Closed DOM

**Total Closed Volume** 

**Total Closed Units** 

9

4

6

Contact: MLS Technology Inc.

## AVERAGE DAYS ON MARKET TO SALE

Report produced on Jul 26, 2023 for MLS Technology Inc.

21.95%

9.76%

14.63%

100%

29

6

43

39

0

0

0

34

9

443.90K

32

6

53

42

25

4.30M

Email: support@mlstechnology.com

19

1

22

38

6

1.44M

0

10

0

10

1

261.90K

Reports produced and compiled by RE STATS Inc. Information is deemed reliable but not guaranteed. Does not reflect all market activity.

Phone: 918-663-7500

39

41

6,444,800