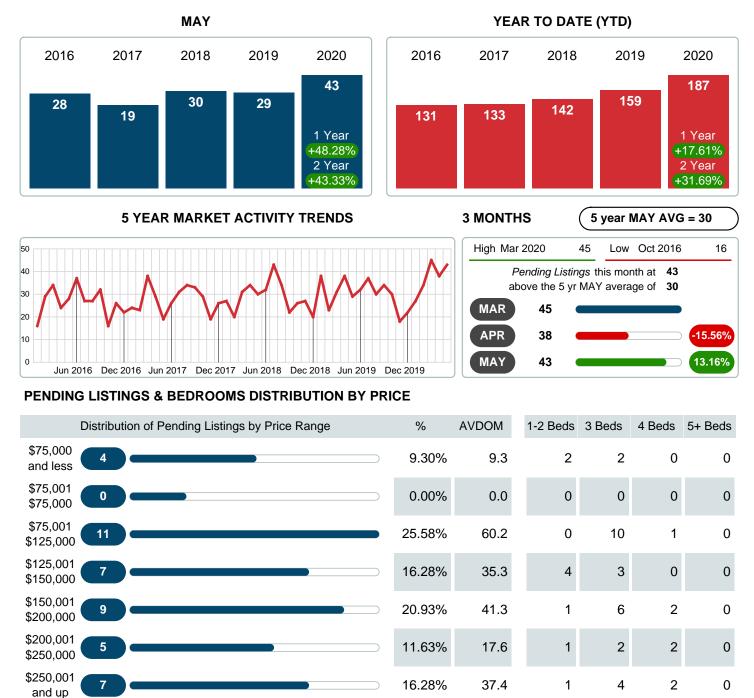

## PENDING LISTINGS

Report produced on Jul 26, 2023 for MLS Technology Inc.

Phone: 918-663-7500 Contact: MLS Technology Inc. Reports produced and compiled by RE STATS Inc. Information is deemed reliable but not guaranteed. Does not reflect all market activity.

100%

36.3

43

7,537,100

\$178,259

## Email: support@mlstechnology.com

27

4.36M

\$149,267 \$161,315 \$262,600

9

1.34M

Page 3 of 11

0

\$0

0.00B

7

1.84M

RELLDATUM