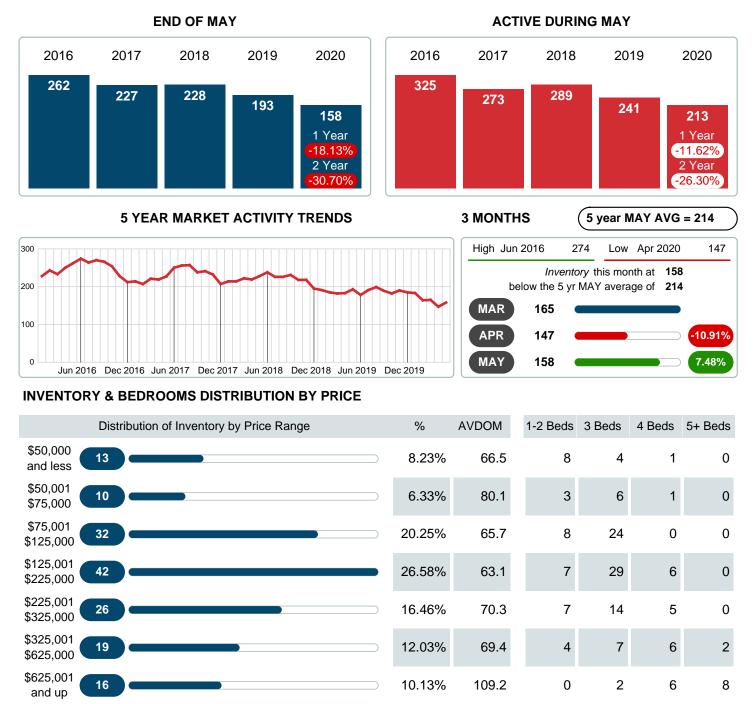

Absorption: Last 12 months, an Average of **31** Sales/Month Active Inventory as of May 31, 2020 = **158** 

#### Months Supply of Inventory (MSI) Decreases

The total housing inventory at the end of May 2020 decreased **18.13%** to 158 existing homes available for sale. Over the last 12 months this area has had an average of 31 closed sales per month. This represents an unsold inventory index of **5.17** MSI for this period.

Closed versus Listed trends yielded a **62.1%** ratio, up from previous year's, May 2019, at **50.0%**, a **24.24%** upswing. This will certainly create pressure on a decreasing Monthï $_{22}$ 's Supply of Inventory (MSI) in the months to come.