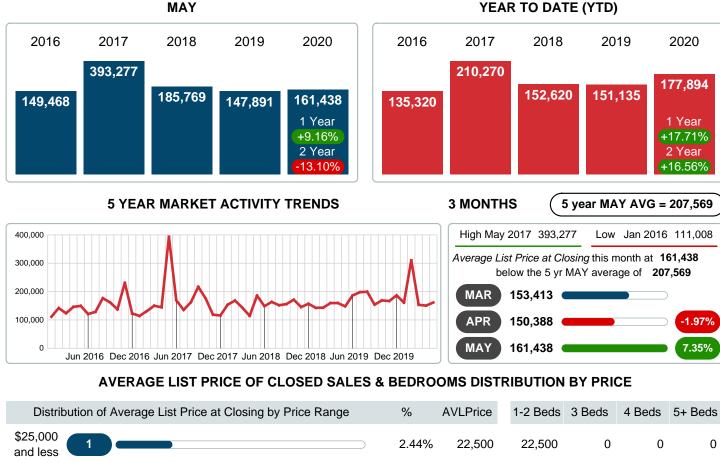

## MONTHLY INVENTORY ANALYSIS

Report produced on Jul 26, 2023 for MLS Technology Inc.

| Compared                                       |         | May     |         |
|------------------------------------------------|---------|---------|---------|
| Metrics                                        | 2019    | 2020    | +/-%    |
| Closed Listings                                | 29      | 41      | 41.38%  |
| Pending Listings                               | 29      | 43      | 48.28%  |
| New Listings                                   | 58      | 66      | 13.79%  |
| Average List Price                             | 147,891 | 161,438 | 9.16%   |
| Average Sale Price                             | 142,374 | 157,190 | 10.41%  |
| Average Percent of Selling Price to List Price | 96.97%  | 99.10%  | 2.19%   |
| Average Days on Market to Sale                 | 47.76   | 38.76   | -18.85% |
| End of Month Inventory                         | 193     | 158     | -18.13% |
| Months Supply of Inventory                     | 6.23    | 5.17    | -17.02% |

#### Average Sale Price Going Up

According to the preliminary trends, this market area has experienced some upward momentum with the increase of Average Price this month. Prices went up **10.41%** in May 2020 to \$157,190 versus the previous year at \$142,374.