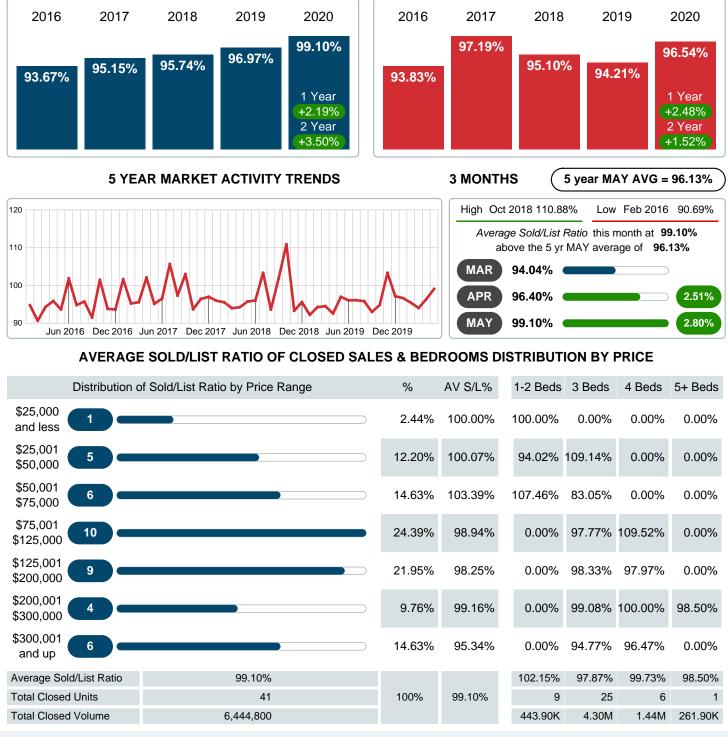

## AVERAGE PERCENT OF SELLING PRICE TO LISTING PRICE

Report produced on Jul 26, 2023 for MLS Technology Inc.

Contact: MLS Technology Inc.

Phone: 918-663-7500

Email: support@mlstechnology.com

RELLDATUM