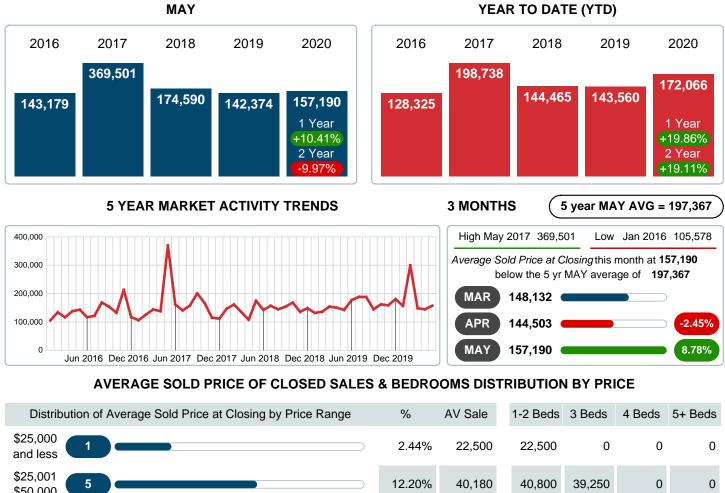

#### Average Sale Price Going Up

According to the preliminary trends, this market area has experienced some upward momentum with the increase of Average Price this month. Prices went up **10.41%** in May 2020 to \$157,190 versus the previous year at \$142,374.

#### Average Days on Market Shortens

The average number of **38.76** days that homes spent on the market before selling decreased by 9.00 days or **18.85%** in May 2020 compared to last year's same month at **47.76** DOM.

#### Sales Success for May 2020 is Positive

Overall, with Average Prices going up and Days on Market decreasing, the Listed versus Closed Ratio finished strong this month.

There were 66 New Listings in May 2020, up **13.79%** from last year at 58. Furthermore, there were 41 Closed Listings this month versus last year at 29, a **41.38%** increase.

Closed versus Listed trends yielded a **62.1%** ratio, up from previous year's, May 2019, at **50.0%**, a **24.24%** upswing. This will certainly create pressure on a decreasing Monthï $_{22}$ 's Supply of Inventory (MSI) in the months to come.