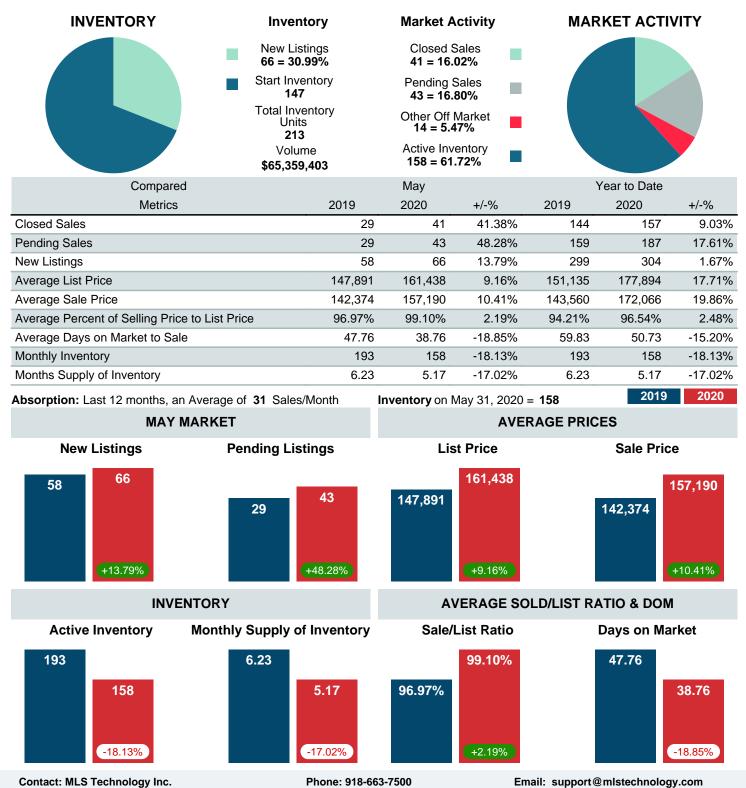

## MONTHLY INVENTORY ANALYSIS

Report produced on Jul 26, 2023 for MLS Technology Inc.

| Compared                                       |         | May     |         |
|------------------------------------------------|---------|---------|---------|
| Metrics                                        | 2019    | 2020    | +/-%    |
| Closed Listings                                | 29      | 41      | 41.38%  |
| Pending Listings                               | 29      | 43      | 48.28%  |
| New Listings                                   | 58      | 66      | 13.79%  |
| Average List Price                             | 147,891 | 161,438 | 9.16%   |
| Average Sale Price                             | 142,374 | 157,190 | 10.41%  |
| Average Percent of Selling Price to List Price | 96.97%  | 99.10%  | 2.19%   |
| Average Days on Market to Sale                 | 47.76   | 38.76   | -18.85% |
| End of Month Inventory                         | 193     | 158     | -18.13% |
| Months Supply of Inventory                     | 6.23    | 5.17    | -17.02% |

Absorption: Last 12 months, an Average of **31** Sales/Month Active Inventory as of May 31, 2020 = **158** 

#### Months Supply of Inventory (MSI) Decreases

The total housing inventory at the end of May 2020 decreased **18.13%** to 158 existing homes available for sale. Over the last 12 months this area has had an average of 31 closed sales per month. This represents an unsold inventory index of **5.17** MSI for this period.

#### Average Sale Price Going Up

According to the preliminary trends, this market area has experienced some upward momentum with the increase of Average Price this month. Prices went up **10.41%** in May 2020 to \$157,190 versus the previous year at \$142,374.

#### Average Days on Market Shortens

The average number of **38.76** days that homes spent on the market before selling decreased by 9.00 days or **18.85%** in May 2020 compared to last year's same month at **47.76** DOM.

#### Sales Success for May 2020 is Positive

Overall, with Average Prices going up and Days on Market decreasing, the Listed versus Closed Ratio finished strong this month.

There were 66 New Listings in May 2020, up **13.79%** from last year at 58. Furthermore, there were 41 Closed Listings this month versus last year at 29, a **41.38%** increase.

Closed versus Listed trends yielded a **62.1%** ratio, up from previous year's, May 2019, at **50.0%**, a **24.24%** upswing. This will certainly create pressure on a decreasing Monthï $_{22}$ 's Supply of Inventory (MSI) in the months to come.