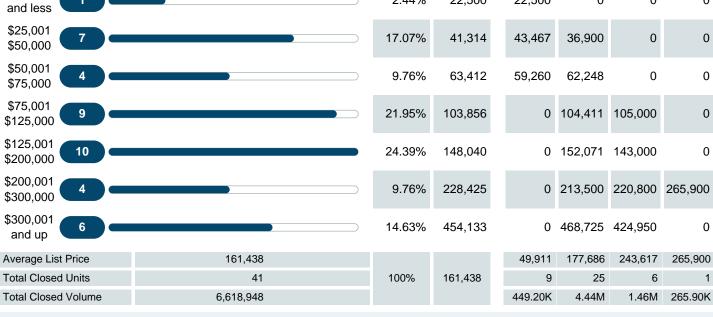

## AVERAGE SOLD PRICE AT CLOSING

Report produced on Jul 26, 2023 for MLS Technology Inc.

\$50,000 \$50,001 6 14.63% 58,450 59,800 51,700 0 0 \$75,000 \$75,001 10 24.39% 103,040 0 101,711 115,000 0 \$125,000 \$125,001 9 21.95% 0 147,178 0 149,300 139,750 \$200,000 \$200,001 9.76% 0 211,500 220,800 261,900 4 226,425 \$300,000 \$300,001 6 14.63% 435,000 0 447,500 410,000 0 and up Average Sold Price 157,190 49,322 172,148 239,217 261,900 **Total Closed Units** 100% 157,190 25 41 9 6 1 4.30M 443.90K 261.90K **Total Closed Volume** 6,444,800 1.44M