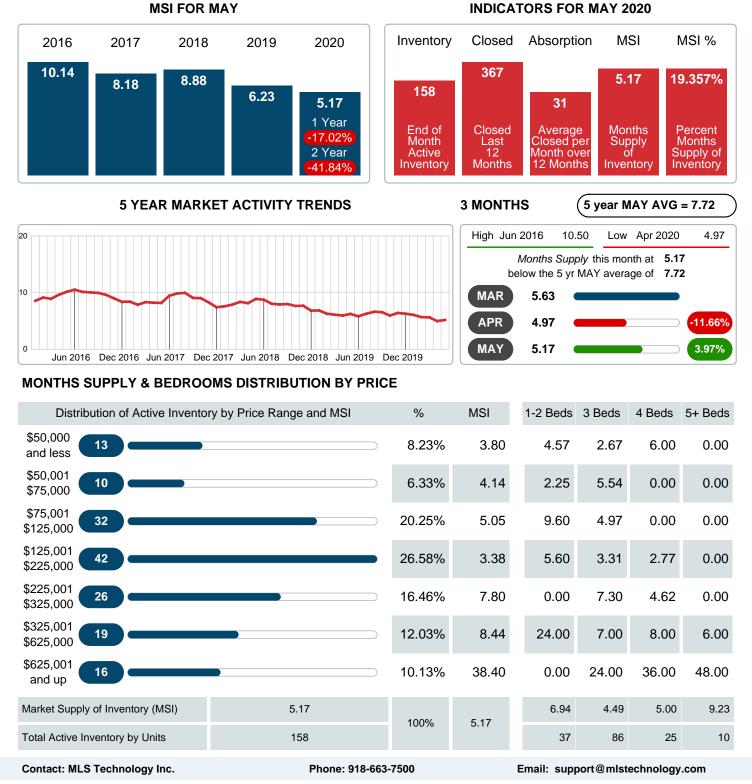

## MONTHLY INVENTORY ANALYSIS

Report produced on Jul 26, 2023 for MLS Technology Inc.

| Compared                                       |         | May     |         |
|------------------------------------------------|---------|---------|---------|
| Metrics                                        | 2019    | 2020    | +/-%    |
| Closed Listings                                | 29      | 41      | 41.38%  |
| Pending Listings                               | 29      | 43      | 48.28%  |
| New Listings                                   | 58      | 66      | 13.79%  |
| Average List Price                             | 147,891 | 161,438 | 9.16%   |
| Average Sale Price                             | 142,374 | 157,190 | 10.41%  |
| Average Percent of Selling Price to List Price | 96.97%  | 99.10%  | 2.19%   |
| Average Days on Market to Sale                 | 47.76   | 38.76   | -18.85% |
| End of Month Inventory                         | 193     | 158     | -18.13% |
| Months Supply of Inventory                     | 6.23    | 5.17    | -17.02% |

Absorption: Last 12 months, an Average of **31** Sales/Month Active Inventory as of May 31, 2020 = **158** 

#### Months Supply of Inventory (MSI) Decreases

The total housing inventory at the end of May 2020 decreased **18.13%** to 158 existing homes available for sale. Over the last 12 months this area has had an average of 31 closed sales per month. This represents an unsold inventory index of **5.17** MSI for this period.