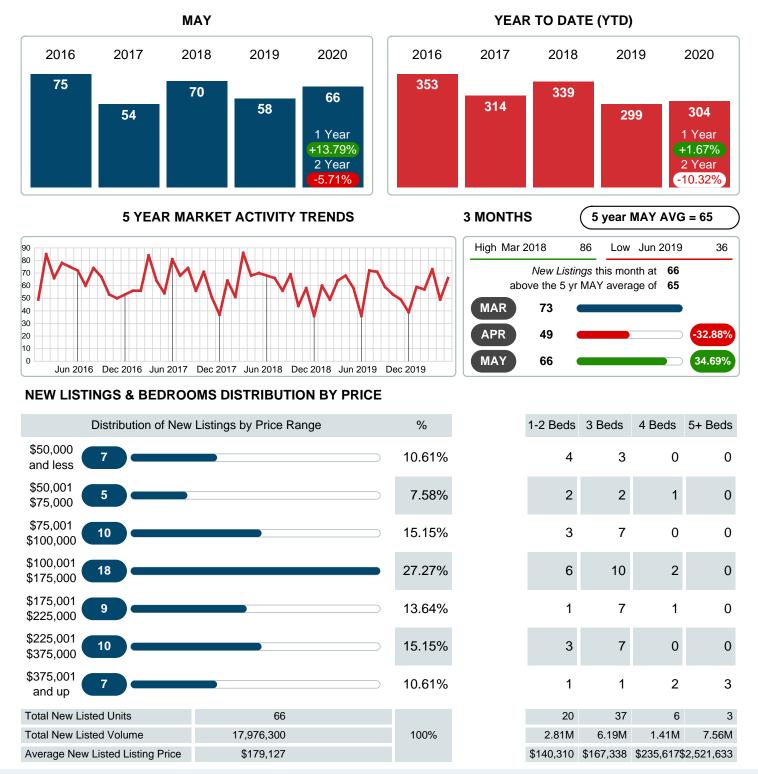

#### Sales Success for May 2020 is Positive

Overall, with Average Prices going up and Days on Market decreasing, the Listed versus Closed Ratio finished strong this month.

There were 66 New Listings in May 2020, up **13.79%** from last year at 58. Furthermore, there were 41 Closed Listings this month versus last year at 29, a **41.38%** increase.

## **NEW LISTINGS**

Report produced on Jul 26, 2023 for MLS Technology Inc.

Contact: MLS Technology Inc.

Phone: 918-663-7500

Email: support@mlstechnology.com

RELLDATUM

Total Active Inventory by Units

Total Active Inventory by Volume