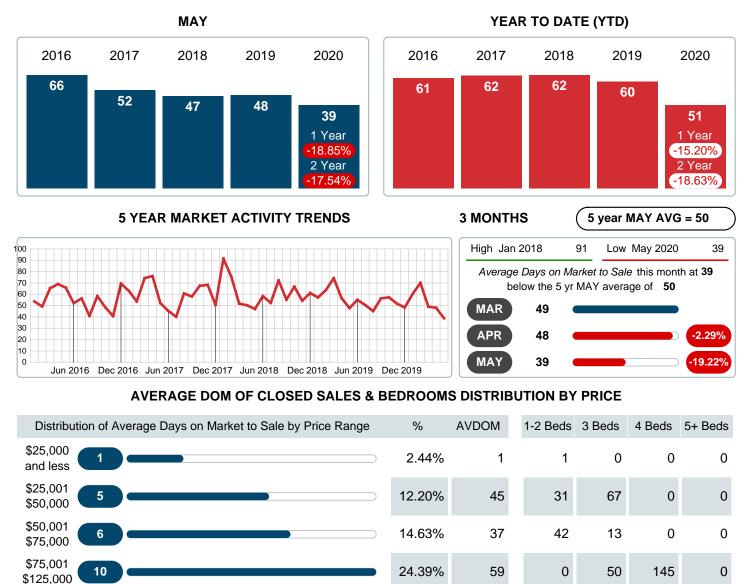

## MONTHLY INVENTORY ANALYSIS

Report produced on Jul 26, 2023 for MLS Technology Inc.

| Compared                                       |         | May     |         |
|------------------------------------------------|---------|---------|---------|
| Metrics                                        | 2019    | 2020    | +/-%    |
| Closed Listings                                | 29      | 41      | 41.38%  |
| Pending Listings                               | 29      | 43      | 48.28%  |
| New Listings                                   | 58      | 66      | 13.79%  |
| Average List Price                             | 147,891 | 161,438 | 9.16%   |
| Average Sale Price                             | 142,374 | 157,190 | 10.41%  |
| Average Percent of Selling Price to List Price | 96.97%  | 99.10%  | 2.19%   |
| Average Days on Market to Sale                 | 47.76   | 38.76   | -18.85% |
| End of Month Inventory                         | 193     | 158     | -18.13% |
| Months Supply of Inventory                     | 6.23    | 5.17    | -17.02% |

#### Average Days on Market Shortens

The average number of **38.76** days that homes spent on the market before selling decreased by 9.00 days or **18.85%** in May 2020 compared to last year's same month at **47.76** DOM.