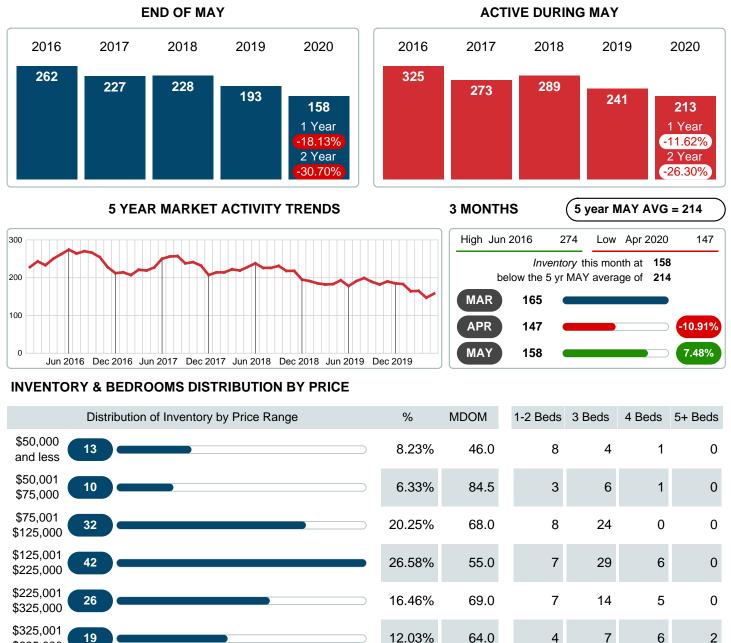

### **ACTIVE INVENTORY**

Report produced on Jul 26, 2023 for MLS Technology Inc.

19 12.03% 64.0 7 4 6 \$625,000 \$625,001 16 2 6 8 10.13% 104.0 0 and up Total Active Inventory by Units 158 37 86 25 10 Total Active Inventory by Volume 47,446,003 100% 68.0 6.13M 9.79M 16.31M 15.22M \$183,450 Median Active Inventory Listing Price \$125,000 \$162,495 \$325,000 \$910,000

Absorption: Last 12 months, an Average of 31 Sales/Month Active Inventory as of May 31, 2020 = 158

#### Months Supply of Inventory (MSI) Decreases

The total housing inventory at the end of May 2020 decreased 18.13% to 158 existing homes available for sale. Over the last 12 months this area has had an average of 31 closed sales per month. This represents an unsold inventory index of 5.17 MSI for this period.