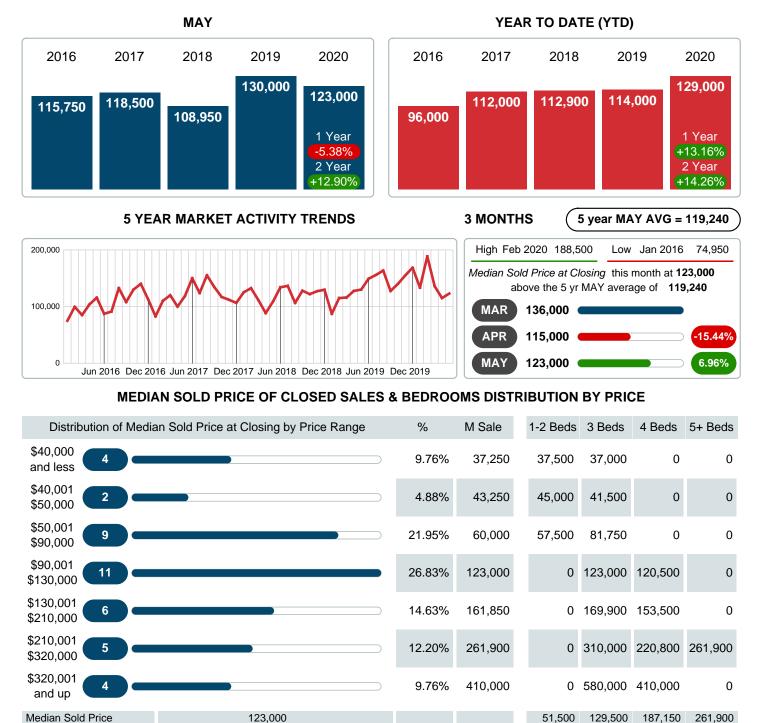

### MONTHLY INVENTORY ANALYSIS

Report produced on Jul 26, 2023 for MLS Technology Inc.

| Compared                                      | Мау     |         |         |  |  |
|-----------------------------------------------|---------|---------|---------|--|--|
| Metrics                                       | 2019    | 2020    | +/-%    |  |  |
| Closed Listings                               | 29      | 41      | 41.38%  |  |  |
| Pending Listings                              | 29 43   |         | 48.28%  |  |  |
| New Listings                                  | 58      | 66      | 13.79%  |  |  |
| Median List Price                             | 137,800 | 121,000 | -12.19% |  |  |
| Median Sale Price                             | 130,000 | 123,000 | -5.38%  |  |  |
| Median Percent of Selling Price to List Price | 98.36%  | 98.16%  | -0.21%  |  |  |
| Median Days on Market to Sale                 | 36.00   | 23.00   | -36.11% |  |  |
| End of Month Inventory                        | 193     | 158     | -18.13% |  |  |
| Months Supply of Inventory                    | 6.23    | 5.17    | -17.02% |  |  |

#### Median Sale Price Falling

According to the preliminary trends, this market area has experienced some downward momentum with the decline of Median Price this month. Prices dipped 5.38% in May 2020 to \$123,000 versus the previous year at \$130,000.

### MEDIAN SOLD PRICE AT CLOSING

Report produced on Jul 26, 2023 for MLS Technology Inc.

Reports produced and compiled by RE STATS Inc. Information is deemed reliable but not guaranteed. Does not reflect all market activity.