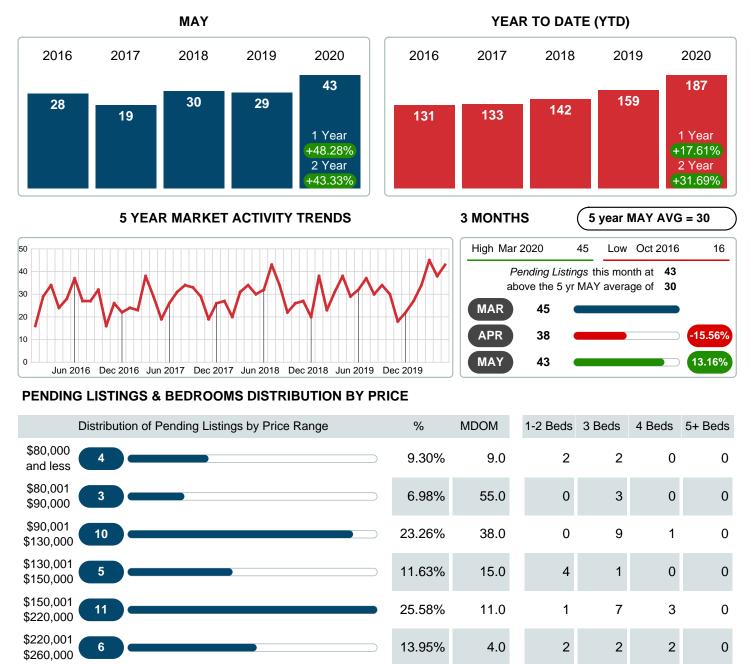

### PENDING LISTINGS

Report produced on Jul 26, 2023 for MLS Technology Inc.

9.30%

52.5

Reports produced and compiled by RE STATS Inc. Information is deemed reliable but not guaranteed. Does not reflect all market activity.

#### Sales Success for May 2020 is Positive

Overall, with Median Prices falling and Days on Market decreasing, the Listed versus Closed Ratio finished strong this month.

There were 66 New Listings in May 2020, up 13.79% from last year at 58. Furthermore, there were 41 Closed Listings this month versus last year at 29, a 41.38% increase.