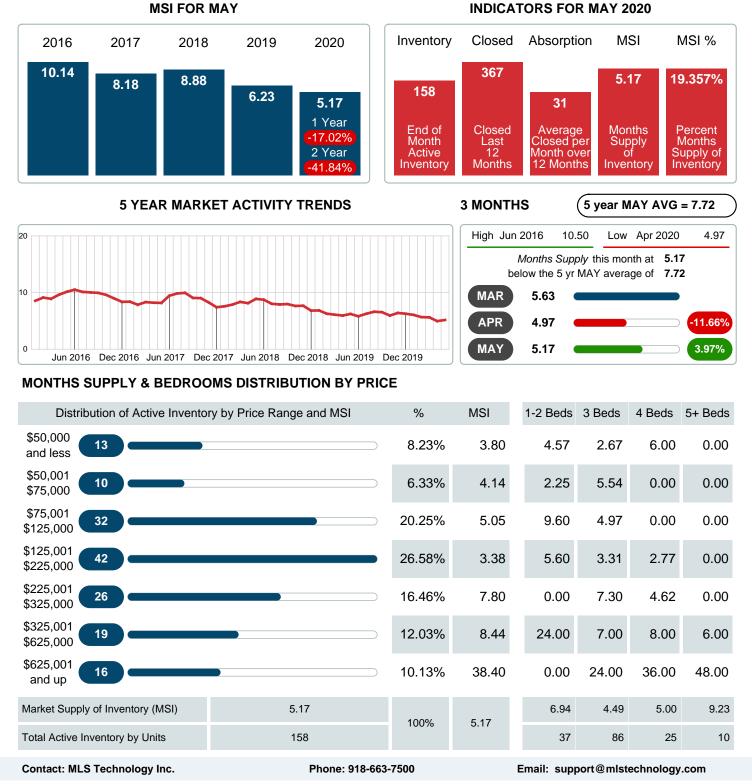

### MONTHLY INVENTORY ANALYSIS

Report produced on Jul 26, 2023 for MLS Technology Inc.

| Compared                                      | Мау     |         |         |  |  |
|-----------------------------------------------|---------|---------|---------|--|--|
| Metrics                                       | 2019    | 2020    | +/-%    |  |  |
| Closed Listings                               | 29      | 41      | 41.38%  |  |  |
| Pending Listings                              | 29 43   |         | 48.28%  |  |  |
| New Listings                                  | 58      | 66      | 13.79%  |  |  |
| Median List Price                             | 137,800 | 121,000 | -12.19% |  |  |
| Median Sale Price                             | 130,000 | 123,000 | -5.38%  |  |  |
| Median Percent of Selling Price to List Price | 98.36%  | 98.16%  | -0.21%  |  |  |
| Median Days on Market to Sale                 | 36.00   | 23.00   | -36.11% |  |  |
| End of Month Inventory                        | 193     | 158     | -18.13% |  |  |
| Months Supply of Inventory                    | 6.23    | 5.17    | -17.02% |  |  |

Absorption: Last 12 months, an Average of 31 Sales/Month Active Inventory as of May 31, 2020 = 158

#### Months Supply of Inventory (MSI) Decreases

The total housing inventory at the end of May 2020 decreased 18.13% to 158 existing homes available for sale. Over the last 12 months this area has had an average of 31 closed sales per month. This represents an unsold inventory index of 5.17 MSI for this period.

### **ACTIVE INVENTORY**

Report produced on Jul 26, 2023 for MLS Technology Inc.

19 12.03% 64.0 7 4 6 \$625,000 \$625,001 16 2 6 8 10.13% 104.0 0 and up Total Active Inventory by Units 158 37 86 25 10 Total Active Inventory by Volume 47,446,003 100% 68.0 6.13M 9.79M 16.31M 15.22M \$183,450 Median Active Inventory Listing Price \$125,000 \$162,495 \$325,000 \$910,000

### MONTHS SUPPLY of INVENTORY (MSI)

Report produced on Jul 26, 2023 for MLS Technology Inc.

Area Delimited by County Of Mayes - Residential Property Type

**Total Closed Units** 

**Total Closed Volume** 

Contact: MLS Technology Inc.