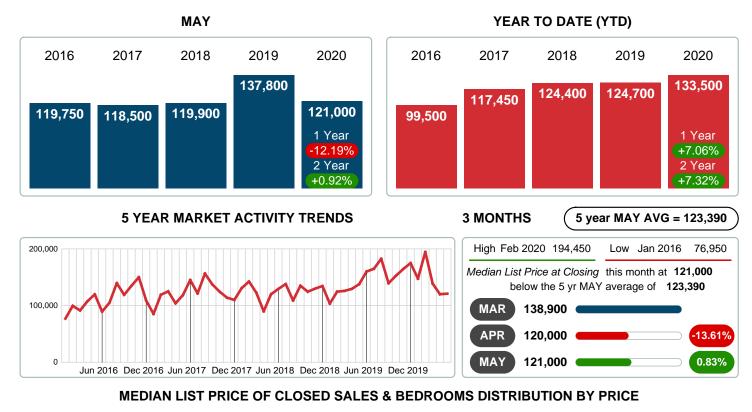

### MONTHLY INVENTORY ANALYSIS

Report produced on Jul 26, 2023 for MLS Technology Inc.

| Compared                                      | Мау     |         |         |  |  |
|-----------------------------------------------|---------|---------|---------|--|--|
| Metrics                                       | 2019    | 2020    | +/-%    |  |  |
| Closed Listings                               | 29      | 41      | 41.38%  |  |  |
| Pending Listings                              | 29 43   |         | 48.28%  |  |  |
| New Listings                                  | 58      | 66      | 13.79%  |  |  |
| Median List Price                             | 137,800 | 121,000 | -12.19% |  |  |
| Median Sale Price                             | 130,000 | 123,000 | -5.38%  |  |  |
| Median Percent of Selling Price to List Price | 98.36%  | 98.16%  | -0.21%  |  |  |
| Median Days on Market to Sale                 | 36.00   | 23.00   | -36.11% |  |  |
| End of Month Inventory                        | 193     | 158     | -18.13% |  |  |
| Months Supply of Inventory                    | 6.23    | 5.17    | -17.02% |  |  |

### MEDIAN LIST PRICE AT CLOSING

Report produced on Jul 26, 2023 for MLS Technology Inc.

| Distribution of Media           | an List Price at Closing by Price Range | %      | MLPrice | 1-2 Beds | 3 Beds  | 4 Beds  | 5+ Beds |
|---------------------------------|-----------------------------------------|--------|---------|----------|---------|---------|---------|
| \$40,000 <b>4</b>               |                                         | 9.76%  | 34,900  | 39,900   | 29,900  | 0       | 0       |
| \$40,001<br>\$50,000 <b>4</b>   |                                         | 9.76%  | 44,450  | 45,000   | 43,900  | 0       | 0       |
| \$50,001 <b>5</b>               |                                         | 12.20% | 62,248  | 58,200   | 75,000  | 0       | 0       |
| \$90,001<br>\$130,000           |                                         | 29.27% | 116,900 | 94,900   | 118,900 | 115,500 | 0       |
| \$130,001 <b>7</b>              |                                         | 17.07% | 160,000 | 0        | 162,450 | 160,000 | 0       |
| \$210,001<br>\$320,000 <b>3</b> |                                         | 7.32%  | 220,800 | 0        | 217,000 | 220,800 | 265,900 |
| \$320,001 6                     |                                         | 14.63% | 397,450 | 0        | 372,500 | 424,950 | 0       |
| Median List Price               | 121,000                                 |        |         | 45,000   | 129,900 | 190,400 | 265,900 |
| Total Closed Units              | 41                                      | 100%   | 121,000 | 9        | 25      | 6       | 1       |
| Total Closed Volume             | 6,618,948                               |        |         | 449.20K  | 4.44M   | 1.46M   | 265.90K |