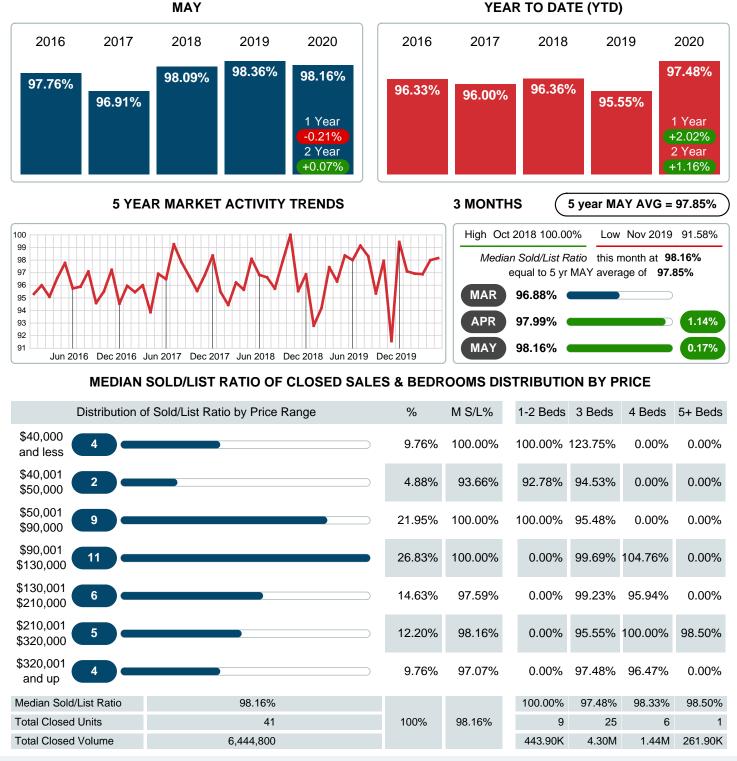

### MEDIAN PERCENT OF SELLING PRICE TO LISTING PRICE

Report produced on Jul 26, 2023 for MLS Technology Inc.

Contact: MLS Technology Inc.

Phone: 918-663-7500

Email: support@mlstechnology.com

RELLDATUM

Absorption: Last 12 months, an Average of 31 Sales/Month Active Inventory as of May 31, 2020 = 158

#### Median Sale Price Falling

According to the preliminary trends, this market area has experienced some downward momentum with the decline of Median Price this month. Prices dipped 5.38% in May 2020 to \$123,000 versus the previous year at \$130,000.

#### Median Days on Market Shortens

The median number of 23.00 days that homes spent on the market before selling decreased by 13.00 days or 36.11% in May 2020 compared to last year's same month at 36.00 DOM.

#### Sales Success for May 2020 is Positive

Overall, with Median Prices falling and Days on Market decreasing, the Listed versus Closed Ratio finished strong this month.

There were 66 New Listings in May 2020, up 13.79% from last year at 58. Furthermore, there were 41 Closed Listings this month versus last year at 29, a 41.38% increase.