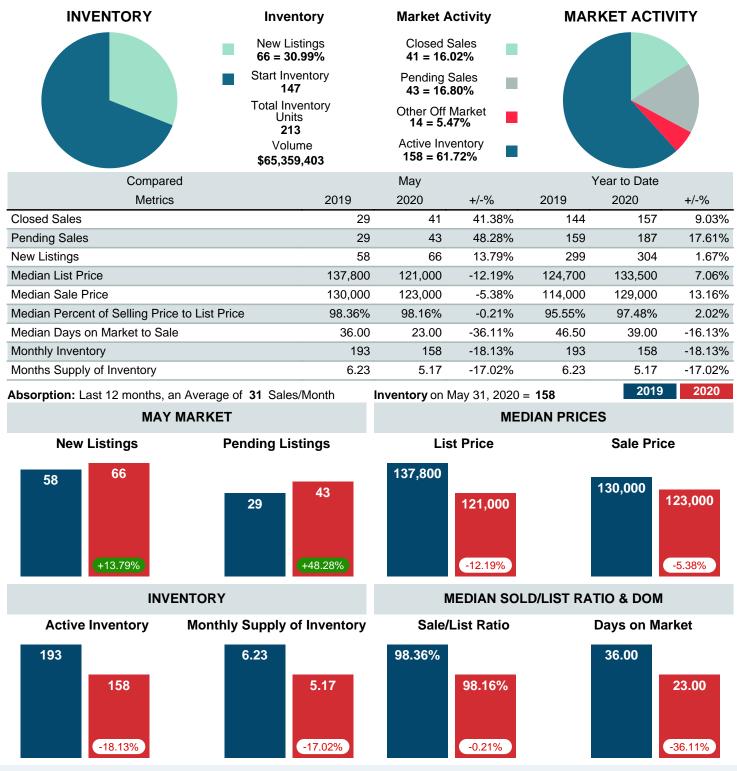

### MONTHLY INVENTORY ANALYSIS

Report produced on Jul 26, 2023 for MLS Technology Inc.

| Compared                                      | Мау     |         |         |  |  |
|-----------------------------------------------|---------|---------|---------|--|--|
| Metrics                                       | 2019    | 2020    | +/-%    |  |  |
| Closed Listings                               | 29      | 41      | 41.38%  |  |  |
| Pending Listings                              | 29 43   |         | 48.28%  |  |  |
| New Listings                                  | 58      | 66      | 13.79%  |  |  |
| Median List Price                             | 137,800 | 121,000 | -12.19% |  |  |
| Median Sale Price                             | 130,000 | 123,000 | -5.38%  |  |  |
| Median Percent of Selling Price to List Price | 98.36%  | 98.16%  | -0.21%  |  |  |
| Median Days on Market to Sale                 | 36.00   | 23.00   | -36.11% |  |  |
| End of Month Inventory                        | 193     | 158     | -18.13% |  |  |
| Months Supply of Inventory                    | 6.23    | 5.17    | -17.02% |  |  |

Absorption: Last 12 months, an Average of 31 Sales/Month Active Inventory as of May 31, 2020 = 158

#### Months Supply of Inventory (MSI) Decreases

The total housing inventory at the end of May 2020 decreased 18.13% to 158 existing homes available for sale. Over the last 12 months this area has had an average of 31 closed sales per month. This represents an unsold inventory index of 5.17 MSI for this period.

#### Median Sale Price Falling

According to the preliminary trends, this market area has experienced some downward momentum with the decline of Median Price this month. Prices dipped 5.38% in May 2020 to \$123,000 versus the previous year at \$130,000.

#### Median Days on Market Shortens

The median number of 23.00 days that homes spent on the market before selling decreased by 13.00 days or 36.11% in May 2020 compared to last year's same month at 36.00 DOM.

#### Sales Success for May 2020 is Positive

Overall, with Median Prices falling and Days on Market decreasing, the Listed versus Closed Ratio finished strong this month.

There were 66 New Listings in May 2020, up 13.79% from last year at 58. Furthermore, there were 41 Closed Listings this month versus last year at 29, a 41.38% increase.

Closed versus Listed trends yielded a 62.1% ratio, up from previous year's, May 2019, at 50.0%, a 24.24% upswing. This will certainly create pressure on a decreasing Monthii ¿1/2s Supply of Inventory (MSI) in the months to come.