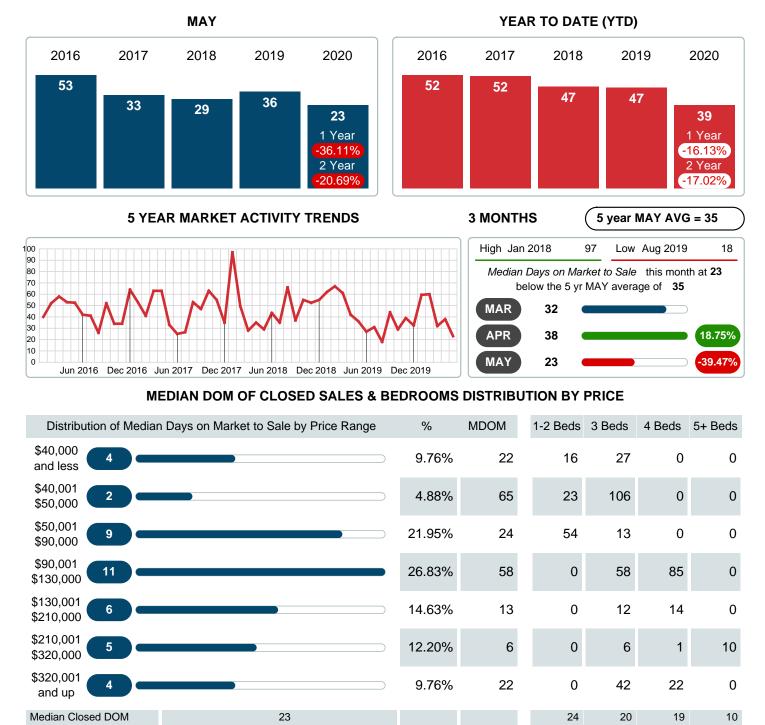

### MONTHLY INVENTORY ANALYSIS

Report produced on Jul 26, 2023 for MLS Technology Inc.

| Compared                                      | Мау     |         |         |  |  |
|-----------------------------------------------|---------|---------|---------|--|--|
| Metrics                                       | 2019    | 2020    | +/-%    |  |  |
| Closed Listings                               | 29      | 41      | 41.38%  |  |  |
| Pending Listings                              | 29 43   |         | 48.28%  |  |  |
| New Listings                                  | 58      | 66      | 13.79%  |  |  |
| Median List Price                             | 137,800 | 121,000 | -12.19% |  |  |
| Median Sale Price                             | 130,000 | 123,000 | -5.38%  |  |  |
| Median Percent of Selling Price to List Price | 98.36%  | 98.16%  | -0.21%  |  |  |
| Median Days on Market to Sale                 | 36.00   | 23.00   | -36.11% |  |  |
| End of Month Inventory                        | 193     | 158     | -18.13% |  |  |
| Months Supply of Inventory                    | 6.23    | 5.17    | -17.02% |  |  |

#### Median Days on Market Shortens

The median number of 23.00 days that homes spent on the market before selling decreased by 13.00 days or 36.11% in May 2020 compared to last year's same month at 36.00 DOM.

### MEDIAN DAYS ON MARKET TO SALE

Report produced on Jul 26, 2023 for MLS Technology Inc.

Reports produced and compiled by RE STATS Inc. Information is deemed reliable but not guaranteed. Does not reflect all market activity.