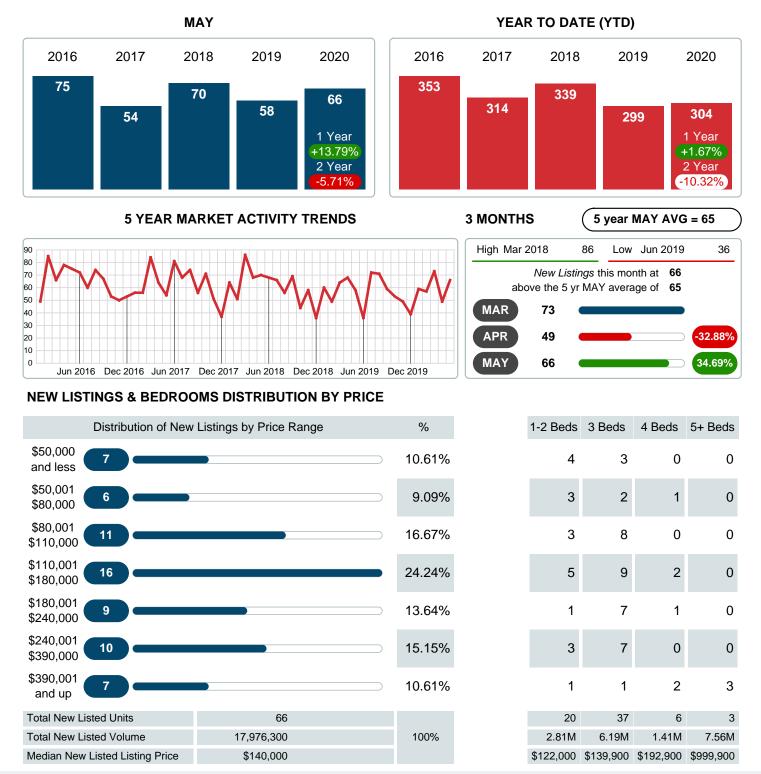

### **NEW LISTINGS**

Report produced on Jul 26, 2023 for MLS Technology Inc.

Contact: MLS Technology Inc.

Phone: 918-663-7500

Email: support@mlstechnology.com

RELLDATUM

#### Sales Success for May 2020 is Positive

Overall, with Median Prices falling and Days on Market decreasing, the Listed versus Closed Ratio finished strong this month.

There were 66 New Listings in May 2020, up 13.79% from last year at 58. Furthermore, there were 41 Closed Listings this month versus last year at 29, a 41.38% increase.