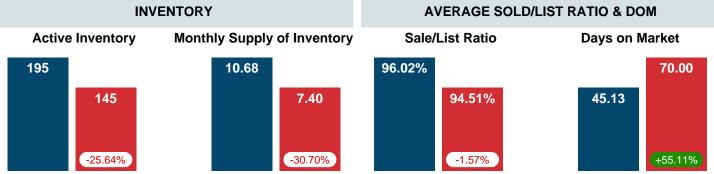

### MONTHLY INVENTORY ANALYSIS

Report produced on Jul 26, 2023 for MLS Technology Inc.

| Compared                                       |         | May     |         |
|------------------------------------------------|---------|---------|---------|
| Metrics                                        | 2019    | 2020    | +/-%    |
| Closed Listings                                | 31      | 16      | -48.39% |
| Pending Listings                               | 28      | 26      | -7.14%  |
| New Listings                                   | 57      | 34      | -40.35% |
| Average List Price                             | 148,371 | 149,394 | 0.69%   |
| Average Sale Price                             | 143,110 | 140,728 | -1.66%  |
| Average Percent of Selling Price to List Price | 96.02%  | 94.51%  | -1.57%  |
| Average Days on Market to Sale                 | 45.13   | 70.00   | 55.11%  |
| End of Month Inventory                         | 195     | 145     | -25.64% |
| Months Supply of Inventory                     | 10.68   | 7.40    | -30.70% |

# Months Supply of Inventory (MSI) Decreases

The total housing inventory at the end of May 2020 decreased **25.64%** to 145 existing homes available for sale. Over the last 12 months this area has had an average of 20 closed sales per month. This represents an unsold inventory index of **7.40** MSI for this period.

### **Average Days on Market Lengthens**

The average number of **70.00** days that homes spent on the market before selling increased by 24.87 days or **55.11%** in May 2020 compared to last year's same month at **45.13** DOM.