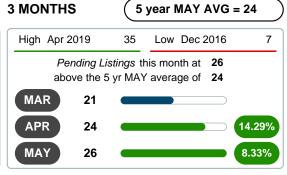

## PENDING LISTINGS

Report produced on Jul 26, 2023 for MLS Technology Inc.

3 MONTHS