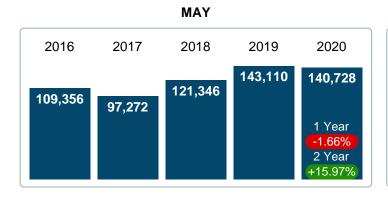

### Average Sale Price Falling

According to the preliminary trends, this market area has experienced some downward momentum with the decline of Average Price this month. Prices dipped **1.66%** in May 2020 to \$140,728 versus the previous year at \$143,110.