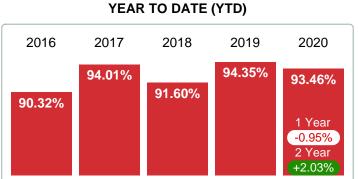

# AVERAGE PERCENT OF SELLING PRICE TO LISTING PRICE

Report produced on Jul 26, 2023 for MLS Technology Inc.