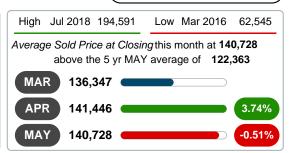

# **AVERAGE SOLD PRICE AT CLOSING**

Report produced on Jul 26, 2023 for MLS Technology Inc.

**3 MONTHS** 

# 200,000

Jun 2016 Dec 2016 Jun 2017 Dec 2017 Jun 2018 Dec 2018 Jun 2019 Dec 2019

**5 YEAR MARKET ACTIVITY TRENDS** 

5 year MAY AVG = 122,363

## AVERAGE SOLD PRICE OF CLOSED SALES & BEDROOMS DISTRIBUTION BY PRICE

| Distribution of Average | ge Sold Price at Closing by Price Range | %      | AV Sale | 1-2 Beds | 3 Beds  | 4 Beds  | 5+ Beds |
|-------------------------|-----------------------------------------|--------|---------|----------|---------|---------|---------|
| \$20,000 and less       |                                         | 6.25%  | 19,000  | 19,000   | 0       | 0       | 0       |
| \$20,001<br>\$40,000    |                                         | 18.75% | 32,383  | 28,575   | 40,000  | 0       | 0       |
| \$40,001<br>\$100,000   |                                         | 12.50% | 63,500  | 78,000   | 0       | 49,000  | 0       |
| \$100,001<br>\$150,000  |                                         | 25.00% | 123,750 | 105,000  | 122,500 | 145,000 | 0       |
| \$150,001<br>\$220,000  |                                         | 12.50% | 156,000 | 0        | 156,000 | 0       | 0       |
| \$220,001<br>\$280,000  |                                         | 12.50% | 238,250 | 229,500  | 0       | 0       | 247,000 |
| \$280,001 and up        |                                         | 12.50% | 362,500 | 0        | 440,000 | 0       | 285,000 |
| Average Sold Price      | 140,728                                 |        |         | 81,442   | 172,833 | 97,000  | 266,000 |
| Total Closed Units      | 16                                      | 100%   | 140,728 | 6        | 6       | 2       | 2       |
| Total Closed Volume     | 2,251,650                               |        |         | 488.65K  | 1.04M   | 194.00K | 532.00K |