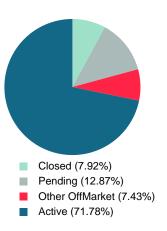

**Absorption:** Last 12 months, an Average of **20** Sales/Month **Active Inventory** as of May 31, 2020 = **145** 