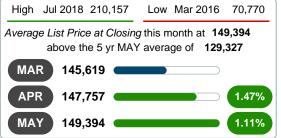

# **AVERAGE LIST PRICE AT CLOSING**

Report produced on Jul 26, 2023 for MLS Technology Inc.

# 3 MONTHS

5 year MAY AVG = 129,327

### AVERAGE LIST PRICE OF CLOSED SALES & BEDROOMS DISTRIBUTION BY PRICE

| Distribution of Avera  | age List Price at Closing by Price Range | %      | AVLPrice | 1-2 Beds | 3 Beds  | 4 Beds  | 5+ Beds |
|------------------------|------------------------------------------|--------|----------|----------|---------|---------|---------|
| \$20,000 and less      |                                          | 0.00%  | 0        | 22,000   | 0       | 0       | 0       |
| \$20,001<br>\$40,000   |                                          | 18.75% | 28,967   | 32,450   | 43,000  | 0       | 0       |
| \$40,001<br>\$100,000  |                                          | 18.75% | 55,667   | 82,000   | 0       | 42,000  | 0       |
| \$100,001<br>\$150,000 |                                          | 25.00% | 132,350  | 119,900  | 132,250 | 145,000 | 0       |
| \$150,001<br>\$220,000 |                                          | 12.50% | 168,500  | 0        | 168,500 | 0       | 0       |
| \$220,001<br>\$280,000 |                                          | 12.50% | 237,000  | 225,000  | 0       | 0       | 249,000 |
| \$280,001 and up       |                                          | 12.50% | 398,000  | 0        | 497,000 | 0       | 299,000 |
| Average List Price     | 149,394                                  |        |          | 85,633   | 190,250 | 93,500  | 274,000 |
| Total Closed Units     | 16                                       | 100%   | 149,394  | 6        | 6       | 2       | 2       |
| Total Closed Volume    | 2,390,299                                |        |          | 513.80K  | 1.14M   | 187.00K | 548.00K |