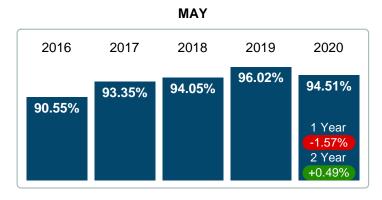

# AVERAGE PERCENT OF SELLING PRICE TO LISTING PRICE

Report produced on Jul 26, 2023 for MLS Technology Inc.

### MONTHLY INVENTORY ANALYSIS

Report produced on Jul 26, 2023 for MLS Technology Inc.

| Compared                                       |         | May     |         |
|------------------------------------------------|---------|---------|---------|
| Metrics                                        | 2019    | 2020    | +/-%    |
| Closed Listings                                | 31      | 16      | -48.39% |
| Pending Listings                               | 28      | 26      | -7.14%  |
| New Listings                                   | 57      | 34      | -40.35% |
| Average List Price                             | 148,371 | 149,394 | 0.69%   |
| Average Sale Price                             | 143,110 | 140,728 | -1.66%  |
| Average Percent of Selling Price to List Price | 96.02%  | 94.51%  | -1.57%  |
| Average Days on Market to Sale                 | 45.13   | 70.00   | 55.11%  |
| End of Month Inventory                         | 195     | 145     | -25.64% |
| Months Supply of Inventory                     | 10.68   | 7.40    | -30.70% |

### Average Sale Price Falling

According to the preliminary trends, this market area has experienced some downward momentum with the decline of Average Price this month. Prices dipped **1.66%** in May 2020 to \$140,728 versus the previous year at \$143,110.

### **Average Days on Market Lengthens**

The average number of **70.00** days that homes spent on the market before selling increased by 24.87 days or **55.11%** in May 2020 compared to last year's same month at **45.13** DOM.

### Sales Success for May 2020 is Positive

Overall, with Average Prices falling and Days on Market increasing, the Listed versus Closed Ratio finished weak this month.

There were 34 New Listings in May 2020, down **40.35%** from last year at 57. Furthermore, there were 16 Closed Listings this month versus last year at 31, a **-48.39%** decrease.

Closed versus Listed trends yielded a **47.1%** ratio, down from previous year's, May 2019, at **54.4%**, a **13.47%** downswing. This will certainly create pressure on a decreasing Month�s Supply of Inventory (MSI) in the months to come.