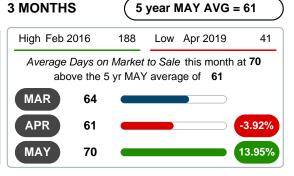

### **Average Days on Market Lengthens**

The average number of **70.00** days that homes spent on the market before selling increased by 24.87 days or **55.11%** in May 2020 compared to last year's same month at **45.13** DOM.

# **AVERAGE DAYS ON MARKET TO SALE**

Report produced on Jul 26, 2023 for MLS Technology Inc.

Jun 2016 Dec 2016 Jun 2017 Dec 2017 Jun 2018 Dec 2018 Jun 2019 Dec 2019