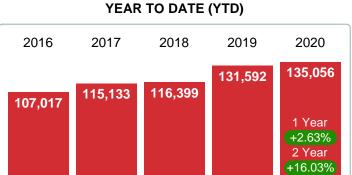

### Sales Success for May 2020 is Positive

Overall, with Average Prices falling and Days on Market increasing, the Listed versus Closed Ratio finished weak this month.

There were 34 New Listings in May 2020, down **40.35%** from last year at 57. Furthermore, there were 16 Closed Listings this month versus last year at 31, a **-48.39%** decrease.

Closed versus Listed trends yielded a **47.1%** ratio, down from previous year's, May 2019, at **54.4%**, a **13.47%** downswing. This will certainly create pressure on a decreasing Month�s Supply of Inventory (MSI) in the months to come.