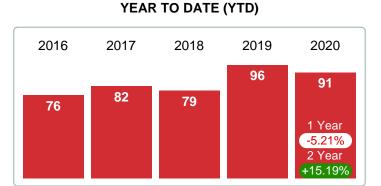

# Months Supply of Inventory (MSI) Decreases

The total housing inventory at the end of May 2020 decreased **25.64%** to 145 existing homes available for sale. Over the last 12 months this area has had an average of 20 closed sales per month. This represents an unsold inventory index of **7.40** MSI for this period.