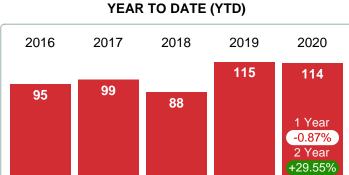

# 2016 2017 2018 2019 2020 237 231 221 195 145 1 Year -25.64% 2 Year -34.39%

3 MONTHS