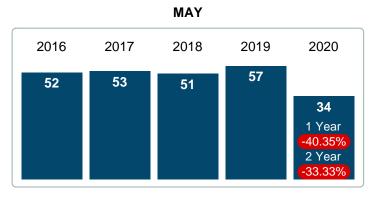

### Sales Success for May 2020 is Positive

Overall, with Average Prices falling and Days on Market increasing, the Listed versus Closed Ratio finished weak this month.

There were 34 New Listings in May 2020, down **40.35%** from last year at 57. Furthermore, there were 16 Closed Listings this month versus last year at 31, a **-48.39%** decrease.