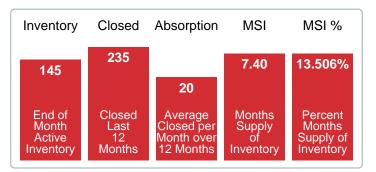

### MONTHLY INVENTORY ANALYSIS

Report produced on Jul 26, 2023 for MLS Technology Inc.

| Compared                                       |         | May     |         |
|------------------------------------------------|---------|---------|---------|
| Metrics                                        | 2019    | 2020    | +/-%    |
| Closed Listings                                | 31      | 16      | -48.39% |
| Pending Listings                               | 28      | 26      | -7.14%  |
| New Listings                                   | 57      | 34      | -40.35% |
| Average List Price                             | 148,371 | 149,394 | 0.69%   |
| Average Sale Price                             | 143,110 | 140,728 | -1.66%  |
| Average Percent of Selling Price to List Price | 96.02%  | 94.51%  | -1.57%  |
| Average Days on Market to Sale                 | 45.13   | 70.00   | 55.11%  |
| End of Month Inventory                         | 195     | 145     | -25.64% |
| Months Supply of Inventory                     | 10.68   | 7.40    | -30.70% |

**Absorption:** Last 12 months, an Average of **20** Sales/Month **Active Inventory** as of May 31, 2020 = **145** 

# Months Supply of Inventory (MSI) Decreases

The total housing inventory at the end of May 2020 decreased **25.64%** to 145 existing homes available for sale. Over the last 12 months this area has had an average of 20 closed sales per month. This represents an unsold inventory index of **7.40** MSI for this period.