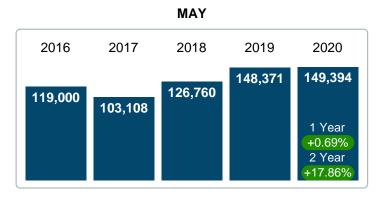

### MONTHLY INVENTORY ANALYSIS

Report produced on Jul 26, 2023 for MLS Technology Inc.

| Compared                                       |         | May     |         |
|------------------------------------------------|---------|---------|---------|
| Metrics                                        | 2019    | 2020    | +/-%    |
| Closed Listings                                | 31      | 16      | -48.39% |
| Pending Listings                               | 28      | 26      | -7.14%  |
| New Listings                                   | 57      | 34      | -40.35% |
| Average List Price                             | 148,371 | 149,394 | 0.69%   |
| Average Sale Price                             | 143,110 | 140,728 | -1.66%  |
| Average Percent of Selling Price to List Price | 96.02%  | 94.51%  | -1.57%  |
| Average Days on Market to Sale                 | 45.13   | 70.00   | 55.11%  |
| End of Month Inventory                         | 195     | 145     | -25.64% |
| Months Supply of Inventory                     | 10.68   | 7.40    | -30.70% |

### Average Sale Price Falling

According to the preliminary trends, this market area has experienced some downward momentum with the decline of Average Price this month. Prices dipped **1.66%** in May 2020 to \$140,728 versus the previous year at \$143,110.