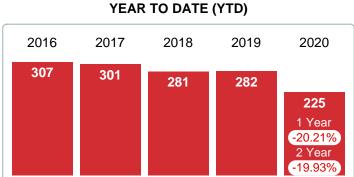

# Months Supply of Inventory (MSI) Decreases

The total housing inventory at the end of May 2020 decreased **25.64%** to 145 existing homes available for sale. Over the last 12 months this area has had an average of 20 closed sales per month. This represents an unsold inventory index of **7.40** MSI for this period.