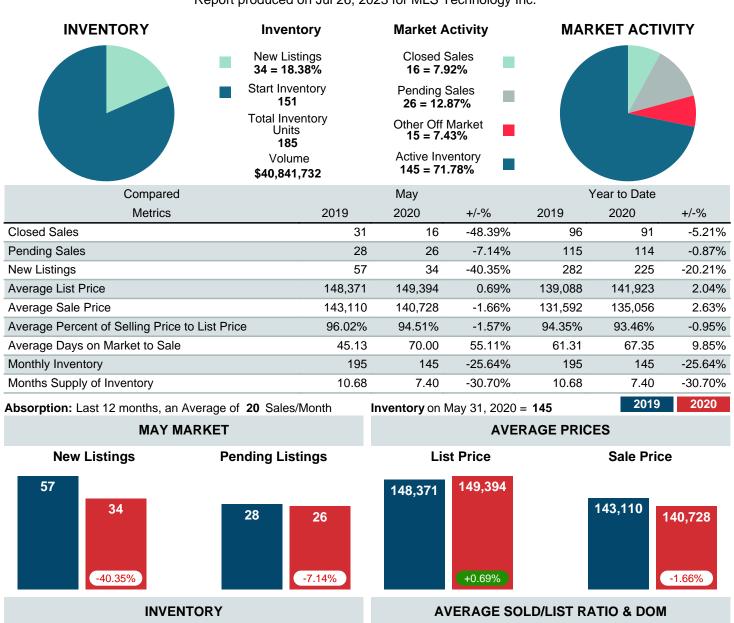

### MONTHLY INVENTORY ANALYSIS

Report produced on Jul 26, 2023 for MLS Technology Inc.

| Compared                                       |         | May     |         |
|------------------------------------------------|---------|---------|---------|
| Metrics                                        | 2019    | 2020    | +/-%    |
| Closed Listings                                | 31      | 16      | -48.39% |
| Pending Listings                               | 28      | 26      | -7.14%  |
| New Listings                                   | 57      | 34      | -40.35% |
| Average List Price                             | 148,371 | 149,394 | 0.69%   |
| Average Sale Price                             | 143,110 | 140,728 | -1.66%  |
| Average Percent of Selling Price to List Price | 96.02%  | 94.51%  | -1.57%  |
| Average Days on Market to Sale                 | 45.13   | 70.00   | 55.11%  |
| End of Month Inventory                         | 195     | 145     | -25.64% |
| Months Supply of Inventory                     | 10.68   | 7.40    | -30.70% |

**Absorption:** Last 12 months, an Average of **20** Sales/Month **Active Inventory** as of May 31, 2020 = **145** 

# Months Supply of Inventory (MSI) Decreases

The total housing inventory at the end of May 2020 decreased **25.64%** to 145 existing homes available for sale. Over the last 12 months this area has had an average of 20 closed sales per month. This represents an unsold inventory index of **7.40** MSI for this period.

### Average Sale Price Falling

According to the preliminary trends, this market area has experienced some downward momentum with the decline of Average Price this month. Prices dipped **1.66%** in May 2020 to \$140,728 versus the previous year at \$143,110.

### **Average Days on Market Lengthens**

The average number of **70.00** days that homes spent on the market before selling increased by 24.87 days or **55.11%** in May 2020 compared to last year's same month at **45.13** DOM.

### Sales Success for May 2020 is Positive

Overall, with Average Prices falling and Days on Market increasing, the Listed versus Closed Ratio finished weak this month.

There were 34 New Listings in May 2020, down **40.35%** from last year at 57. Furthermore, there were 16 Closed Listings this month versus last year at 31, a **-48.39%** decrease.

Closed versus Listed trends yielded a **47.1%** ratio, down from previous year's, May 2019, at **54.4%**, a **13.47%** downswing. This will certainly create pressure on a decreasing Month�s Supply of Inventory (MSI) in the months to come.