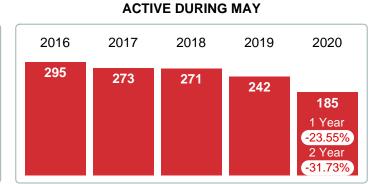

## **ACTIVE INVENTORY**

Report produced on Jul 26, 2023 for MLS Technology Inc.

# 2016 2017 2018 2019 2020 237 231 221 195 145 1 Year -25.64% 2 Year -34.39%

3 MONTHS

# 300 200 100 Jun 2016 Dec 2016 Jun 2017 Dec 2017 Jun 2018 Dec 2018 Jun 2019 Dec 2019

**5 YEAR MARKET ACTIVITY TRENDS** 

5 year MAY AVG = 206

### **INVENTORY & BEDROOMS DISTRIBUTION BY PRICE**

| Distribution of Invento                | ory by Price Range | %      | AVDOM | 1-2 Beds  | 3 Beds    | 4 Beds    | 5+ Beds   |
|----------------------------------------|--------------------|--------|-------|-----------|-----------|-----------|-----------|
| \$50,000 and less                      |                    | 6.21%  | 64.4  | 5         | 4         | 0         | 0         |
| \$50,001<br>\$75,000                   |                    | 10.34% | 95.6  | 7         | 6         | 2         | 0         |
| \$75,001<br>\$125,000                  |                    | 21.38% | 69.7  | 11        | 18        | 2         | 0         |
| \$125,001<br>\$200,000                 |                    | 22.07% | 88.0  | 9         | 16        | 4         | 3         |
| \$200,001<br>\$275,000 <b>25</b>       |                    | 17.24% | 76.3  | 7         | 13        | 5         | 0         |
| \$275,001<br>\$375,000                 |                    | 10.34% | 59.0  | 2         | 1         | 11        | 1         |
| \$375,001<br>and up                    |                    | 12.41% | 71.8  | 1         | 6         | 7         | 4         |
| Total Active Inventory by Units        | 145                |        |       | 42        | 64        | 31        | 8         |
| Total Active Inventory by Volume       | 33,713,032         | 100%   | 76.4  | 6.02M     | 12.29M    | 10.87M    | 4.53M     |
| Average Active Inventory Listing Price | \$232,504          |        |       | \$143,295 | \$192,040 | \$350,656 | \$566,713 |