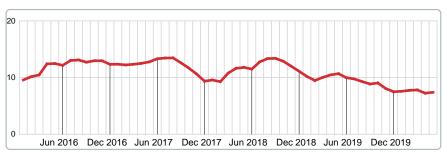

# MONTHS SUPPLY of INVENTORY (MSI)

Report produced on Jul 26, 2023 for MLS Technology Inc.

# **MSI FOR MAY**

# 2016 2017 2018 2019 2020 12.47 11.79 10.68 7.40 1 Year -30.70% 2 Year -37.18%

# **INDICATORS FOR MAY 2020**

# **5 YEAR MARKET ACTIVITY TRENDS**