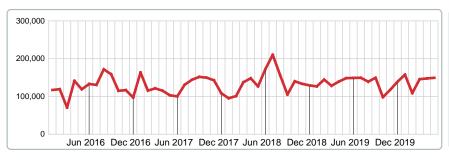

0       | 15      |
| \$280,001 and up        |                                         | 12.50% | 68    | 0        | 129    | 0       | 6       |
| Average Closed DOM      | 70                                      |        |       | 73       | 108    | 5       | 11      |
| Total Closed Units      | 16                                      | 100%   | 70    | 6        | 6      | 2       | 2       |
| Total Closed Volume     | 2,251,650                               |        |       | 488.65K  | 1.04M  | 194.00K | 532.00K |



Area Delimited by County Of McIntosh - Residential Property Type



Last update: Jul 26, 2023

# **AVERAGE LIST PRICE AT CLOSING**

Report produced on Jul 26, 2023 for MLS Technology Inc.





# **5 YEAR MARKET ACTIVITY TRENDS**

# 3 MONTHS

5 year MAY AVG = 129,327





### AVERAGE LIST PRICE OF CLOSED SALES & BEDROOMS DISTRIBUTION BY PRICE

| Distribution of Avera  | age List Price at Closing by Price Range | %      | AVLPrice | 1-2 Beds | 3 Beds  | 4 Beds  | 5+ Beds |
|------------------------|------------------------------------------|--------|----------|----------|---------|---------|---------|
| \$20,000 and less      |                                          | 0.00%  | 0        | 22,000   | 0       | 0       | 0       |
| \$20,001<br>\$40,000   |                                          | 18.75% | 28,967   | 32,450   | 43,000  | 0       | 0       |
| \$40,001<br>\$100,000  |                                          | 18.75% | 55,667   | 82,000   | 0       | 42,000  | 0       |
| \$100,001<br>\$150,000 |