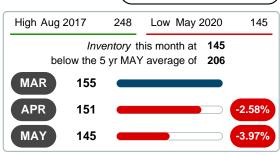

### MONTHLY INVENTORY ANALYSIS

Report produced on Jul 26, 2023 for MLS Technology Inc.

| Compared                                       |         | May     |         |
|------------------------------------------------|---------|---------|---------|
| Metrics                                        | 2019    | 2020    | +/-%    |
| Closed Listings                                | 31      | 16      | -48.39% |
| Pending Listings                               | 28      | 26      | -7.14%  |
| New Listings                                   | 57      | 34      | -40.35% |
| Average List Price                             | 148,371 | 149,394 | 0.69%   |
| Average Sale Price                             | 143,110 | 140,728 | -1.66%  |
| Average Percent of Selling Price to List Price | 96.02%  | 94.51%  | -1.57%  |
| Average Days on Market to Sale                 | 45.13   | 70.00   | 55.11%  |
| End of Month Inventory                         | 195     | 145     | -25.64% |
| Months Supply of Inventory                     | 10.68   | 7.40    | -30.70% |

# Months Supply of Inventory (MSI) Decreases

The total housing inventory at the end of May 2020 decreased **25.64%** to 145 existing homes available for sale. Over the last 12 months this area has had an average of 20 closed sales per month. This represents an unsold inventory index of **7.40** MSI for this period.