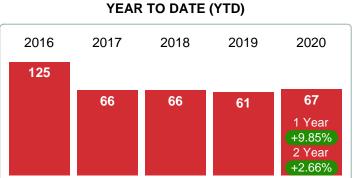

# What's in this Issue

| Closed Listings                                | 2  |
|------------------------------------------------|----|
| Pending Listings                               | 3  |
| New Listings                                   | 4  |
| Inventory                                      | 5  |
| Months Supply of Inventory                     | 6  |
| Average Days on Market to Sale                 | 7  |
| Average List Price at Closing                  | 8  |
| Average Sale Price at Closing                  | 9  |
| Average Percent of Selling Price to List Price | 10 |
| Market Summary                                 | 11 |