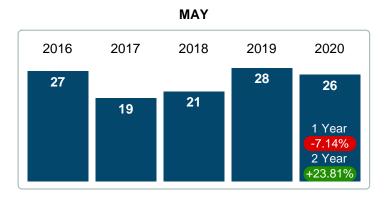

| 12.50% | 66.0  | 1        | 0         | 0        | 1         |
| \$280,001<br>and up    | 2                                              | 12.50% | 67.5  | 0        | 1         | 0        | 1         |
| Total Close            | d Units 16                                     |        |       | 6        | 6         | 2        | 2         |
| Total Close            | d Volume 2,251,650                             | 100%   | 70.0  | 488.65K  | 1.04M     | 194.00K  | 532.00K   |
| Average Cl             | osed Price \$140,728                           |        |       | \$81,442 | \$172,833 | \$97,000 | \$266,000 |



Area Delimited by County Of McIntosh - Residential Property Type



Last update: Jul 26, 2023

## PENDING LISTINGS

Report produced on Jul 26, 2023 for MLS Technology Inc.





3 MONTHS

# Jun 2016 Dec 2016 Jun 2017 Dec 2017 Jun 2018 Dec 2018 Jun 2019 Dec 2019

**5 YEAR MARKET ACTIVITY TRENDS** 



# PENDING LISTINGS & BEDROOMS DISTRIBUTION BY PRICE

| Distri                 | ibution of Pending Listings by Price I | Range | %      | AVDOM | 1-2 Beds | 3 Beds    | 4 Beds    | 5+ Beds |
|------------------------|----------------------------------------|-------|--------|-------|----------|-----------|-----------|---------|
| \$60,000<br>and less   |                                        |       | 7.69%  | 58.0  | 2        | 0         | 0         | 0       |
| \$60,001<br>\$60,000   |                                        |       | 0.00%  | 0.0   | 0        | 0         | 0         | 0       |
| \$60,001<br>\$90,000   |                                        |