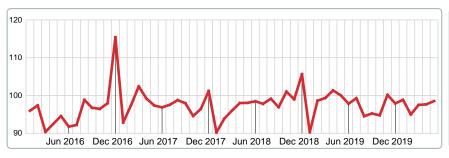

0,001 and up        |                                         | 12.50% | 362,500 | 0        | 440,000 | 0       | 285,000 |
| Average Sold Price      | 140,728                                 |        |         | 81,442   | 172,833 | 97,000  | 266,000 |
| Total Closed Units      | 16                                      | 100%   | 140,728 | 6        | 6       | 2       | 2       |
| Total Closed Volume     | 2,251,650                               |        |         | 488.65K  | 1.04M   | 194.00K | 532.00K |



Area Delimited by County Of McIntosh - Residential Property Type



Last update: Jul 26, 2023

# AVERAGE PERCENT OF SELLING PRICE TO LISTING PRICE

Report produced on Jul 26, 2023 for MLS Technology Inc.





# **5 YEAR MARKET ACTIVITY TRENDS**

# 3 MONTHS

5 year MAY AVG = 93.70%





## AVERAGE SOLD/LIST RATIO OF CLOSED SALES & BEDROOMS DISTRIBUTION BY PRICE

| Distri                    | bution of Sold/List Ratio by Price Range | %      | AV S/L% | 1-2 Beds | 3 Beds | 4 Beds  | 5+ Beds |
|---------------------------|------------------------------------------|--------|---------|----------|--------|---------|---------|
| \$20,000<br>and less      |                                          | 6.25%  | 86.36%  | 86.36%   | 0.00%  | 0.00%   | 0.00%   |
| \$20,001<br>\$40,000      |                                          | 18.75% | 90.33%  | 88.99%   | 93.02% | 0.00%   | 0.00%   |
| \$40,001<br>\$100,000     |                                          | 12.50% | 105.89% | 95.12%   | 0.00%  | 116.67% | 0.00%   |
| \$100,001<br>\$150,000    |