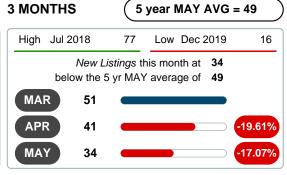

# **NEW LISTINGS**

Report produced on Jul 26, 2023 for MLS Technology Inc.

3 MONTHS

# 80 70 60 50 40 30 20 10 Jun 2016 Dec 2016 Jun 2017 Dec 2017 Jun 2018 Dec 2018 Jun 2019 Dec 2019

**5 YEAR MARKET ACTIVITY TRENDS** 

### **NEW LISTINGS & BEDROOMS DISTRIBUTION BY PRICE**

| Distribution of New Listings by Price Range |           |  |        |  |  |  |
|---------------------------------------------|-----------|--|--------|--|--|--|
| \$50,000 and less 2                         |           |  | 5.88%  |  |  |  |
| \$50,001<br>\$75,000                        |           |  | 8.82%  |  |  |  |
| \$75,001<br>\$100,000 <b>7</b>              |           |  | 20.59% |  |  |  |
| \$100,001<br>\$175,000                      |           |  | 20.59% |  |  |  |
| \$175,001<br>\$275,000 <b>7</b>             |           |  | 20.59% |  |  |  |
| \$275,001<br>\$375,000                      |           |  | 11.76% |  |  |  |
| \$375,001 4 and up                          |           |  | 11.76% |  |  |  |
| Total New Listed Units                      | 34        |  |        |  |  |  |
| Total New Listed Volume                     | 7,133,050 |  | 100%   |  |  |  |
| Average New Listed Listing Price            | \$171,305 |  |        |  |  |  |
|                                             |           |  |        |  |  |  |

| 1-2 Beds  | 3 Beds    | 4 Beds    | 5+ Beds |
|-----------|-----------|-----------|---------|
| 1         | 1         | 0         | 0       |
| 2         | 0         | 1         | 0       |
| 5         | 2         | 0         | 0       |
| 3         | 2         | 2         | 0       |
| 2         | 4         | 1         | 0       |
| 1         | 1         | 2         | 0       |
| 0         | 2         | 2         | 0       |
| 14        | 12        | 8         | 0       |
| 1.64M     | 2.94M     | 2.55M     | 0.00B   |
| \$117,457 | \$244,875 | \$318,769 | \$0     |

### Sales Success for May 2020 is Positive

Overall, with Average Prices falling and Days on Market increasing, the Listed versus Closed Ratio finished weak this month.

There were 34 New Listings in May 2020, down **40.35%** from last year at 57. Furthermore, there were 16 Closed Listings this month versus last year at 31, a **-48.39%** decrease.