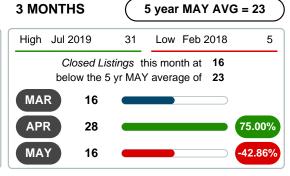

### Sales Success for May 2020 is Positive

Overall, with Average Prices falling and Days on Market increasing, the Listed versus Closed Ratio finished weak this month.

There were 34 New Listings in May 2020, down **40.35%** from last year at 57. Furthermore, there were 16 Closed Listings this month versus last year at 31, a **-48.39%** decrease.

Closed versus Listed trends yielded a **47.1%** ratio, down from previous year's, May 2019, at **54.4%**, a **13.47%** downswing. This will certainly create pressure on a decreasing Month�s Supply of Inventory (MSI) in the months to come.