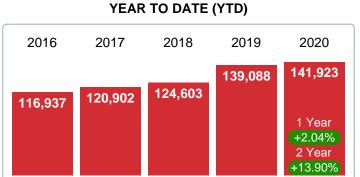

| 12.50% | 66    | 117      | 0      | 0       | 15      |
| \$280,001 and up        |                                         | 12.50% | 68    | 0        | 129    | 0       | 6       |
| Average Closed DOM      | 70                                      |        |       | 73       | 108    | 5       | 11      |
| Total Closed Units      | 16                                      | 100%   | 70    | 6        | 6      | 2       | 2       |
| Total Closed Volume     | 2,251,650                               |        |       | 488.65K  | 1.04M  | 194.00K | 532.00K |



Area Delimited by County Of McIntosh - Residential Property Type



Last update: Jul 26, 2023

# **AVERAGE LIST PRICE AT CLOSING**

Report produced on Jul 26, 2023 for MLS Technology Inc.





# **5 YEAR MARKET ACTIVITY TRENDS**

# 3 MONTHS

5 year MAY AVG = 129,327





### AVERAGE LIST PRICE OF CLOSED SALES & BEDROOMS DISTRIBUTION BY PRICE

| Distribution of Avera  | age List Price at Closing by Price Range | %      | AVLPrice | 1-2 Beds | 3 Beds  | 4 Beds  | 5+ Beds |
|------------------------|------------------------------------------|--------|----------|----------|---------|---------|---------|
| \$20,000 and less      |                                          | 0.00%  | 0        | 22,000   | 0       | 0       | 0       |
| \$20,001<br>\$40,000   |                                          | 18.75% | 28,967   | 32,450   | 43,000  | 0       | 0       |
| \$40,001<br>\$100,000  |                                          | 18.75% | 55,667   | 82,000   | 0       | 42,000  | 0