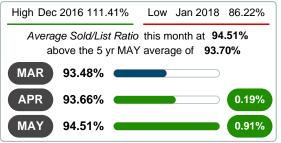

001 and up        |                                         | 12.50% | 362,500 | 0        | 440,000 | 0       | 285,000 |
| Average Sold Price      | 140,728                                 |        |         | 81,442   | 172,833 | 97,000  | 266,000 |
| Total Closed Units      | 16                                      | 100%   | 140,728 | 6        | 6       | 2       | 2       |
| Total Closed Volume     | 2,251,650                               |        |         | 488.65K  | 1.04M   | 194.00K | 532.00K |



Area Delimited by County Of McIntosh - Residential Property Type



Last update: Jul 26, 2023

# AVERAGE PERCENT OF SELLING PRICE TO LISTING PRICE

Report produced on Jul 26, 2023 for MLS Technology Inc.





# **5 YEAR MARKET ACTIVITY TRENDS**

# 3 MONTHS

5 year MAY AVG = 93.70%





## AVERAGE SOLD/LIST RATIO OF CLOSED SALES & BEDROOMS DISTRIBUTION BY PRICE

| Distri                    | bution of Sold/List Ratio by Price Range | %      | AV S/L% | 1-2 Beds | 3 Beds | 4 Beds  | 5+ Beds |
|---------------------------|------------------------------------------|--------|---------|----------|--------|---------|---------|
| \$20,000<br>and less      |                                          | 6.25%  | 86.36%  | 86.36%   | 0.00%  | 0.00%   | 0.00%   |
| \$20,001<br>\$40,000      |                                          | 18.75% | 90.33%  | 88.99%   | 93.02% | 0.00%   | 0.00%   |
| \$40,001<br>\$100,000     |                                          | 12.50% | 105.89% | 95.12%   | 0.00%  | 116.67% | 0.00%   |
| \$100,001<br>\$150,000    |