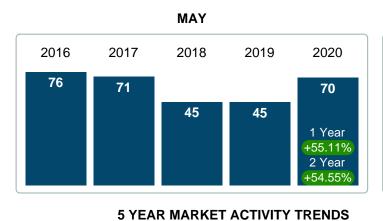

**Absorption:** Last 12 months, an Average of **20** Sales/Month **Active Inventory** as of May 31, 2020 = **145** 

# Months Supply of Inventory (MSI) Decreases

The total housing inventory at the end of May 2020 decreased **25.64%** to 145 existing homes available for sale. Over the last 12 months this area has had an average of 20 closed sales per month. This represents an unsold inventory index of **7.40** MSI for this period.