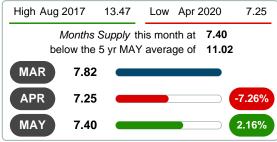

### MONTHLY INVENTORY ANALYSIS

Report produced on Jul 26, 2023 for MLS Technology Inc.

| Compared                                       |         | May     |         |
|------------------------------------------------|---------|---------|---------|
| Metrics                                        | 2019    | 2020    | +/-%    |
| Closed Listings                                | 31      | 16      | -48.39% |
| Pending Listings                               | 28      | 26      | -7.14%  |
| New Listings                                   | 57      | 34      | -40.35% |
| Average List Price                             | 148,371 | 149,394 | 0.69%   |
| Average Sale Price                             | 143,110 | 140,728 | -1.66%  |
| Average Percent of Selling Price to List Price | 96.02%  | 94.51%  | -1.57%  |
| Average Days on Market to Sale                 | 45.13   | 70.00   | 55.11%  |
| End of Month Inventory                         | 195     | 145     | -25.64% |
| Months Supply of Inventory                     | 10.68   | 7.40    | -30.70% |

Closed versus Listed trends yielded a **47.1%** ratio, down from previous year's, May 2019, at **54.4%**, a **13.47%** downswing. This will certainly create pressure on a decreasing Month�s Supply of Inventory (MSI) in the months to come.