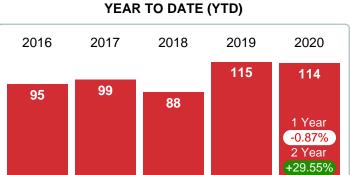

### **CLOSED LISTINGS**

Report produced on Jul 26, 2023 for MLS Technology Inc.

YEAR TO DATE (YTD)