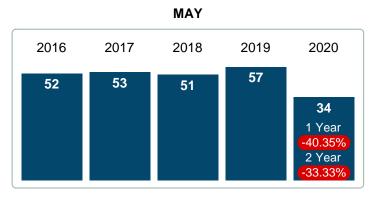

### Sales Success for May 2020 is Positive

Overall, with Median Prices falling and Days on Market increasing, the Listed versus Closed Ratio finished weak this month.

There were 34 New Listings in May 2020, down 40.35% from last year at 57. Furthermore, there were 16 Closed Listings this month versus last year at 31, a -48.39% decrease.

### MONTHLY INVENTORY ANALYSIS

Report produced on Jul 26, 2023 for MLS Technology Inc.

| Compared                                      |         | May       |         |  |  |
|-----------------------------------------------|---------|-----------|---------|--|--|
| Metrics                                       | 2019    | 2019 2020 |         |  |  |
| Closed Listings                               | 31      | 16        | -48.39% |  |  |
| Pending Listings                              | 28      | 26        | -7.14%  |  |  |
| New Listings                                  | 57      | 34        | -40.35% |  |  |
| Median List Price                             | 125,000 | 132,250   | 5.80%   |  |  |
| Median Sale Price                             | 125,000 | 122,500   | -2.00%  |  |  |
| Median Percent of Selling Price to List Price | 95.74%  | 93.52%    | -2.32%  |  |  |
| Median Days on Market to Sale                 | 25.00   | 56.50     | 126.00% |  |  |
| End of Month Inventory                        | 195     | 145       | -25.64% |  |  |
| Months Supply of Inventory                    | 10.68   | 7.40      | -30.70% |  |  |