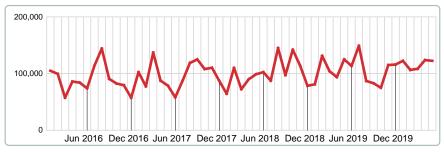

### MEDIAN SOLD PRICE AT CLOSING

Report produced on Jul 26, 2023 for MLS Technology Inc.

### **5 YEAR MARKET ACTIVITY TRENDS**

3 MONTHS

5 year MAY AVG = 101,790

### Median Sale Price Falling

According to the preliminary trends, this market area has experienced some downward momentum with the decline of Median Price this month. Prices dipped **2.00%** in May 2020 to \$122,500 versus the previous year at \$125,000.