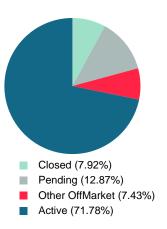

**Absorption:** Last 12 months, an Average of **20** Sales/Month **Active Inventory** as of May 31, 2020 = **145** 

### Months Supply of Inventory (MSI) Decreases

The total housing inventory at the end of May 2020 decreased **25.64%** to 145 existing homes available for sale. Over the last 12 months this area has had an average of 20 closed sales per month. This represents an unsold inventory index of **7.40** MSI for this period.