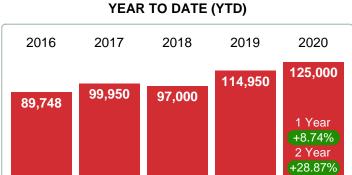

### MEDIAN LIST PRICE AT CLOSING

Report produced on Jul 26, 2023 for MLS Technology Inc.

# 200,000

Jun 2016 Dec 2016 Jun 2017 Dec 2017 Jun 2018 Dec 2018 Jun 2019 Dec 2019

**5 YEAR MARKET ACTIVITY TRENDS** 

### MEDIAN LIST PRICE OF CLOSED SALES & BEDROOMS DISTRIBUTION BY PRICE

| Distribution of Media  | an List Price at Closing by Price Range |           | %      | MLPrice | 1-2 Beds | 3 Beds  | 4 Beds  | 5+ Beds |
|------------------------|-----------------------------------------|-----------|--------|---------|----------|---------|---------|---------|
| \$20,000 and less      |                                         | $\supset$ | 0.00%  | 68      | 0        | 0       | 0       | 0       |
| \$20,001<br>\$40,000   |                                         |           | 18.75% | 29,900  | 29,900   | 0       | 0       | 0       |
| \$40,001<br>\$100,000  |                                         |           | 18.75% | 43,000  | 82,000   | 43,000  | 42,000  | 0       |
| \$100,001<br>\$150,000 |                                         |           | 25.00% | 132,250 | 119,900  | 132,250 | 145,000 | 0       |
| \$150,001<br>\$220,000 |                                         |           | 12.50% | 168,500 | 0        | 168,500 | 0       | 0       |
| \$220,001<br>\$280,000 |                                         |           | 12.50% | 237,000 | 225,000  | 0       | 0       | 249,000 |
| \$280,001 and up       |                                         |           | 12.50% | 398,000 | 0        | 497,000 | 0       | 299,000 |
| Median List Price      | 132,250                                 |           |        |         | 58,500   | 151,250 | 93,500  | 274,000 |
| Total Closed Units     | 16                                      |           | 100%   | 132,250 | 6        | 6       | 2       | 2       |
| Total Closed Volume    | 2,390,299                               |           |        |         | 513.80K  | 1.14M   | 187.00K | 548.00K |