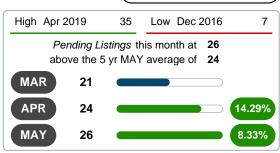

### PENDING LISTINGS

Report produced on Jul 26, 2023 for MLS Technology Inc.

3 MONTHS