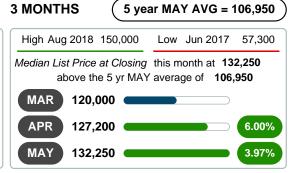

### MONTHLY INVENTORY ANALYSIS

Report produced on Jul 26, 2023 for MLS Technology Inc.

| Compared                                      |         | May       |         |  |  |
|-----------------------------------------------|---------|-----------|---------|--|--|
| Metrics                                       | 2019    | 2019 2020 |         |  |  |
| Closed Listings                               | 31      | 16        | -48.39% |  |  |
| Pending Listings                              | 28      | 26        | -7.14%  |  |  |
| New Listings                                  | 57      | 34        | -40.35% |  |  |
| Median List Price                             | 125,000 | 132,250   | 5.80%   |  |  |
| Median Sale Price                             | 125,000 | 122,500   | -2.00%  |  |  |
| Median Percent of Selling Price to List Price | 95.74%  | 93.52%    | -2.32%  |  |  |
| Median Days on Market to Sale                 | 25.00   | 56.50     | 126.00% |  |  |
| End of Month Inventory                        | 195     | 145       | -25.64% |  |  |
| Months Supply of Inventory                    | 10.68   | 7.40      | -30.70% |  |  |

### MEDIAN DAYS ON MARKET TO SALE

Report produced on Jul 26, 2023 for MLS Technology Inc.

3 MONTHS

# Jun 2016 Dec 2016 Jun 2017 Dec 2017 Jun 2018 Dec 2018 Jun 2019 Dec 2019

**5 YEAR MARKET ACTIVITY TRENDS** 

5 year MAY AVG = 45