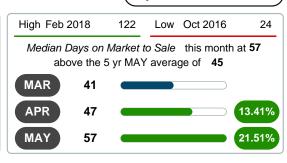

### **Median Days on Market Lengthens**

The median number of **56.50** days that homes spent on the market before selling increased by 31.50 days or **126.00%** in May 2020 compared to last year's same month at **25.00** DOM.

### MEDIAN DAYS ON MARKET TO SALE

Report produced on Jul 26, 2023 for MLS Technology Inc.

3 MONTHS

# Jun 2016 Dec 2016 Jun 2017 Dec 2017 Jun 2018 Dec 2018 Jun 2019 Dec 2019

**5 YEAR MARKET ACTIVITY TRENDS** 

5 year MAY AVG = 45