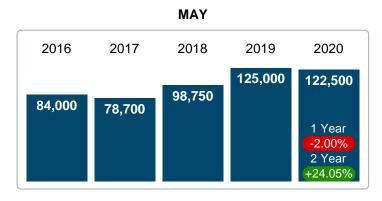

### Median Sale Price Falling

According to the preliminary trends, this market area has experienced some downward momentum with the decline of Median Price this month. Prices dipped **2.00%** in May 2020 to \$122,500 versus the previous year at \$125,000.

### MEDIAN SOLD PRICE AT CLOSING

Report produced on Jul 26, 2023 for MLS Technology Inc.

### **5 YEAR MARKET ACTIVITY TRENDS**

3 MONTHS

5 year MAY AVG = 101,790