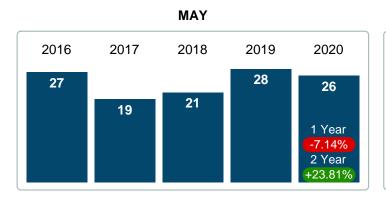

### Months Supply of Inventory (MSI) Decreases

The total housing inventory at the end of May 2020 decreased **25.64%** to 145 existing homes available for sale. Over the last 12 months this area has had an average of 20 closed sales per month. This represents an unsold inventory index of **7.40** MSI for this period.

### **CLOSED LISTINGS**

Report produced on Jul 26, 2023 for MLS Technology Inc.

YEAR TO DATE (YTD)