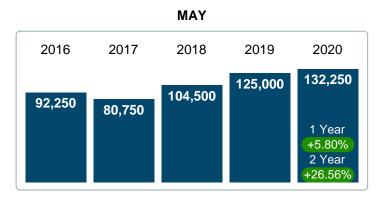

### MEDIAN LIST PRICE AT CLOSING

Report produced on Jul 26, 2023 for MLS Technology Inc.

# 200,000

Jun 2016 Dec 2016 Jun 2017 Dec 2017 Jun 2018 Dec 2018 Jun 2019 Dec 2019

**5 YEAR MARKET ACTIVITY TRENDS** 

### MEDIAN LIST PRICE OF CLOSED SALES & BEDROOMS DISTRIBUTION BY PRICE

| Distribution of Media  | an List Price at Closing by Price Range |           | %      | MLPrice | 1-2 Beds | 3 Beds  | 4 Beds  | 5+ Beds |
|------------------------|-----------------------------------------|-----------|--------|---------|----------|---------|---------|---------|
| \$20,000 and less      |                                         | $\supset$ | 0.00%  | 68      | 0        | 0       | 0       | 0       |
| \$20,001<br>\$40,000   |                                         |           | 18.75% | 29,900  | 29,900   | 0       | 0       | 0       |
| \$40,001<br>\$100,000  |                                         |           | 18.75% | 43,000  | 82,000   | 43,000  | 42,000  | 0       |
| \$100,001<br>\$150,000 |                                         |           | 25.00% | 132,250 | 119,900  | 132,250 | 145,000 | 0       |
| \$150,001<br>\$220,000 |                                         |           | 12.50% | 168,500 | 0        | 168,500 | 0       | 0       |
| \$220,001<br>\$280,000 |                                         |           | 12.50% | 237,000 | 225,000  | 0       | 0       | 249,000 |
| \$280,001 and up       |                                         |           | 12.50% | 398,000 | 0        | 497,000 | 0       | 299,000 |
| Median List Price      | 132,250                                 |           |        |         | 58,500   | 151,250 | 93,500  | 274,000 |
| Total Closed Units     | 16                                      |           | 100%   | 132,250 | 6        | 6       | 2       | 2       |
| Total Closed Volume    | 2,390,299                               |           |        |         | 513.80K  | 1.14M   | 187.00K | 548.00K |