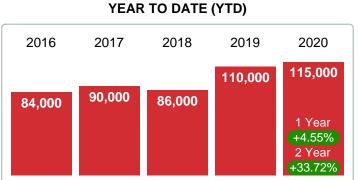

### MEDIAN SOLD PRICE AT CLOSING

Report produced on Jul 26, 2023 for MLS Technology Inc.

### **5 YEAR MARKET ACTIVITY TRENDS**

3 MONTHS

5 year MAY AVG = 101,790