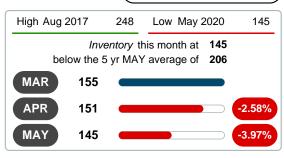

# 2016 2017 2018 2019 2020 237 231 221 195 145 1 Year -25.64% 2 Year -34.39%

3 MONTHS

# 300 200 100 Jun 2016 Dec 2016 Jun 2017 Dec 2017 Jun 2018 Dec 2018 Jun 2019 Dec 2019

**5 YEAR MARKET ACTIVITY TRENDS** 

5 year MAY AVG = 206

### **INVENTORY & BEDROOMS DISTRIBUTION BY PRICE**

| Distribution of Invento               | ory by Price Range | %      | MDOM | 1-2 Beds  | 3 Beds    | 4 Beds    | 5+ Beds   |
|---------------------------------------|--------------------|--------|------|-----------|-----------|-----------|-----------|
| \$50,000 and less                     |                    | 6.21%  | 74.0 | 5         | 4         | 0         | 0         |
| \$50,001<br>\$75,000                  |                    | 10.34% | 75.0 | 7         | 6         | 2         | 0         |
| \$75,001<br>\$125,000                 |                    | 21.38% | 68.0 | 11        | 18        | 2         | 0         |
| \$125,001<br>\$200,000                |                    | 22.07% | 86.5 | 9         | 16        | 4         | 3         |
| \$200,001<br>\$275,000                |                    | 17.24% | 76.0 | 7         | 13        | 5         | 0         |
| \$275,001<br>\$375,000                |                    | 10.34% | 53.0 | 2         | 1         | 11        | 1         |
| \$375,001 and up                      |                    | 12.41% | 54.0 | 1         | 6         | 7         | 4         |
| Total Active Inventory by Units       | 145                |        |      | 42        | 64        | 31        | 8         |
| Total Active Inventory by Volume      | 33,713,032         | 100%   | 76.0 | 6.02M     | 12.29M    | 10.87M    | 4.53M     |
| Median Active Inventory Listing Price | \$175,000          |        |      | \$121,200 | \$147,450 | \$284,999 | \$377,450 |