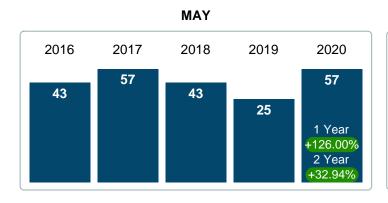

### **Median Days on Market Lengthens**

The median number of **56.50** days that homes spent on the market before selling increased by 31.50 days or **126.00%** in May 2020 compared to last year's same month at **25.00** DOM.

### MEDIAN DAYS ON MARKET TO SALE

Report produced on Jul 26, 2023 for MLS Technology Inc.

3 MONTHS

# Jun 2016 Dec 2016 Jun 2017 Dec 2017 Jun 2018 Dec 2018 Jun 2019 Dec 2019

**5 YEAR MARKET ACTIVITY TRENDS** 

5 year MAY AVG = 45