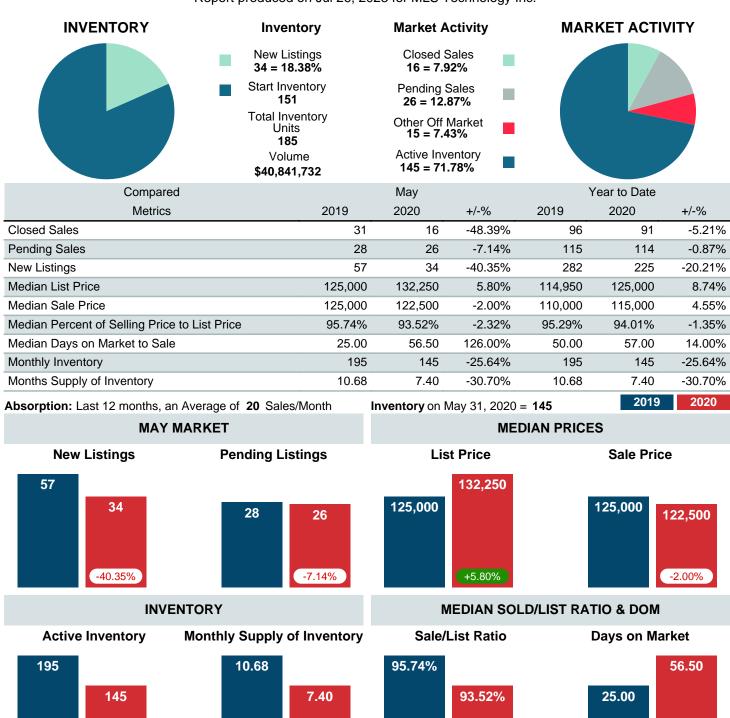

### MONTHLY INVENTORY ANALYSIS

Report produced on Jul 26, 2023 for MLS Technology Inc.

| Compared                                      |         | May       |         |  |  |
|-----------------------------------------------|---------|-----------|---------|--|--|
| Metrics                                       | 2019    | 2019 2020 |         |  |  |
| Closed Listings                               | 31      | 16        | -48.39% |  |  |
| Pending Listings                              | 28      | 26        | -7.14%  |  |  |
| New Listings                                  | 57      | 34        | -40.35% |  |  |
| Median List Price                             | 125,000 | 132,250   | 5.80%   |  |  |
| Median Sale Price                             | 125,000 | 122,500   | -2.00%  |  |  |
| Median Percent of Selling Price to List Price | 95.74%  | 93.52%    | -2.32%  |  |  |
| Median Days on Market to Sale                 | 25.00   | 56.50     | 126.00% |  |  |
| End of Month Inventory                        | 195     | 145       | -25.64% |  |  |
| Months Supply of Inventory                    | 10.68   | 7.40      | -30.70% |  |  |

**Absorption:** Last 12 months, an Average of **20** Sales/Month **Active Inventory** as of May 31, 2020 = **145** 

### Months Supply of Inventory (MSI) Decreases

The total housing inventory at the end of May 2020 decreased **25.64%** to 145 existing homes available for sale. Over the last 12 months this area has had an average of 20 closed sales per month. This represents an unsold inventory index of **7.40** MSI for this period.

### Median Sale Price Falling

According to the preliminary trends, this market area has experienced some downward momentum with the decline of Median Price this month. Prices dipped **2.00%** in May 2020 to \$122,500 versus the previous year at \$125,000.

### **Median Days on Market Lengthens**

The median number of **56.50** days that homes spent on the market before selling increased by 31.50 days or **126.00%** in May 2020 compared to last year's same month at **25.00** DOM.

### Sales Success for May 2020 is Positive

Overall, with Median Prices falling and Days on Market increasing, the Listed versus Closed Ratio finished weak this month.

There were 34 New Listings in May 2020, down 40.35% from last year at 57. Furthermore, there were 16 Closed Listings this month versus last year at 31, a -48.39% decrease.

Closed versus Listed trends yielded a **47.1%** ratio, down from previous year's, May 2019, at **54.4%**, a **13.47%** downswing. This will certainly create pressure on a decreasing Month�s Supply of Inventory (MSI) in the months to come.