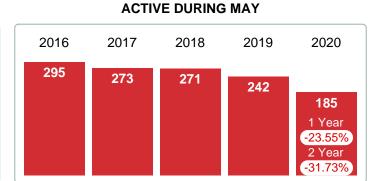

# 2016 2017 2018 2019 2020 237 231 221 195 145 1 Year -25.64% 2 Year -34.39%

3 MONTHS