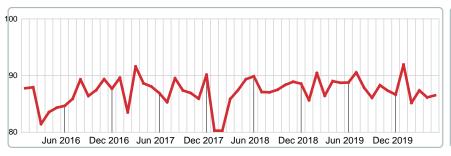

### MONTHLY INVENTORY ANALYSIS

Report produced on Jul 26, 2023 for MLS Technology Inc.

| Compared                                      |         | May       |         |  |  |
|-----------------------------------------------|---------|-----------|---------|--|--|
| Metrics                                       | 2019    | 2019 2020 |         |  |  |
| Closed Listings                               | 31      | 16        | -48.39% |  |  |
| Pending Listings                              | 28      | 26        | -7.14%  |  |  |
| New Listings                                  | 57      | 34        | -40.35% |  |  |
| Median List Price                             | 125,000 | 132,250   | 5.80%   |  |  |
| Median Sale Price                             | 125,000 | 122,500   | -2.00%  |  |  |
| Median Percent of Selling Price to List Price | 95.74%  | 93.52%    | -2.32%  |  |  |
| Median Days on Market to Sale                 | 25.00   | 56.50     | 126.00% |  |  |
| End of Month Inventory                        | 195     | 145       | -25.64% |  |  |
| Months Supply of Inventory                    | 10.68   | 7.40      | -30.70% |  |  |

**Absorption:** Last 12 months, an Average of **20** Sales/Month **Active Inventory** as of May 31, 2020 = **145** 

### Months Supply of Inventory (MSI) Decreases

The total housing inventory at the end of May 2020 decreased **25.64%** to 145 existing homes available for sale. Over the last 12 months this area has had an average of 20 closed sales per month. This represents an unsold inventory index of **7.40** MSI for this period.

### Median Sale Price Falling

According to the preliminary trends, this market area has experienced some downward momentum with the decline of Median Price this month. Prices dipped **2.00%** in May 2020 to \$122,500 versus the previous year at \$125,000.

### **Median Days on Market Lengthens**

The median number of **56.50** days that homes spent on the market before selling increased by 31.50 days or **126.00%** in May 2020 compared to last year's same month at **25.00** DOM.

### Sales Success for May 2020 is Positive

Overall, with Median Prices falling and Days on Market increasing, the Listed versus Closed Ratio finished weak this month.

There were 34 New Listings in May 2020, down 40.35% from last year at 57. Furthermore, there were 16 Closed Listings this month versus last year at 31, a -48.39% decrease.

Closed versus Listed trends yielded a **47.1%** ratio, down from previous year's, May 2019, at **54.4%**, a **13.47%** downswing. This will certainly create pressure on a decreasing Month�s Supply of Inventory (MSI) in the months to come.