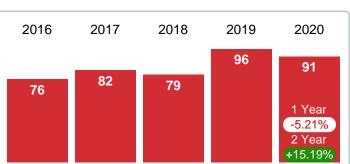

# 2016 2017 2018 2019 2020 237 231 221 195 145 1 Year -25.64% 2 Year -34.39%

3 MONTHS