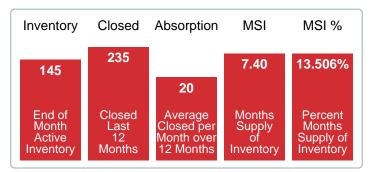

**Absorption:** Last 12 months, an Average of **20** Sales/Month **Active Inventory** as of May 31, 2020 = **145** 

### Months Supply of Inventory (MSI) Decreases

The total housing inventory at the end of May 2020 decreased **25.64%** to 145 existing homes available for sale. Over the last 12 months this area has had an average of 20 closed sales per month. This represents an unsold inventory index of **7.40** MSI for this period.