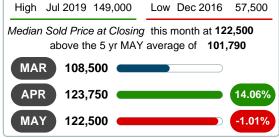

### MEDIAN SOLD PRICE AT CLOSING

Report produced on Jul 26, 2023 for MLS Technology Inc.

### Median Sale Price Falling

According to the preliminary trends, this market area has experienced some downward momentum with the decline of Median Price this month. Prices dipped **2.00%** in May 2020 to \$122,500 versus the previous year at \$125,000.

### MONTHLY INVENTORY ANALYSIS

Report produced on Jul 26, 2023 for MLS Technology Inc.

| Compared                                      |         | May       |         |  |  |
|-----------------------------------------------|---------|-----------|---------|--|--|
| Metrics                                       | 2019    | 2019 2020 |         |  |  |
| Closed Listings                               | 31      | 16        | -48.39% |  |  |
| Pending Listings                              | 28      | 26        | -7.14%  |  |  |
| New Listings                                  | 57      | 34        | -40.35% |  |  |
| Median List Price                             | 125,000 | 132,250   | 5.80%   |  |  |
| Median Sale Price                             | 125,000 | 122,500   | -2.00%  |  |  |
| Median Percent of Selling Price to List Price | 95.74%  | 93.52%    | -2.32%  |  |  |
| Median Days on Market to Sale                 | 25.00   | 56.50     | 126.00% |  |  |
| End of Month Inventory                        | 195     | 145       | -25.64% |  |  |
| Months Supply of Inventory                    | 10.68   | 7.40      | -30.70% |  |  |