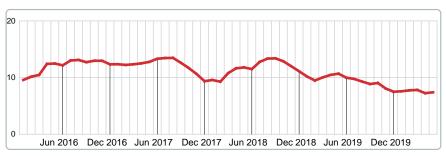

# 300 200 100 Jun 2016 Dec 2016 Jun 2017 Dec 2017 Jun 2018 Dec 2018 Jun 2019 Dec 2019

**5 YEAR MARKET ACTIVITY TRENDS** 

5 year MAY AVG = 206

### **5 YEAR MARKET ACTIVITY TRENDS**