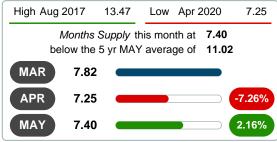

### **MSI FOR MAY**

# 2016 2017 2018 2019 2020 12.47 11.79 10.68 7.40 1 Year -30.70% 2 Year -37.18%

### **INDICATORS FOR MAY 2020**