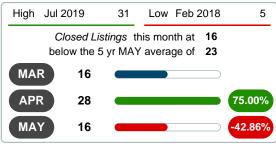

### MONTHLY INVENTORY ANALYSIS

Report produced on Jul 26, 2023 for MLS Technology Inc.

| Compared                                      |         | May       |         |  |  |
|-----------------------------------------------|---------|-----------|---------|--|--|
| Metrics                                       | 2019    | 2019 2020 |         |  |  |
| Closed Listings                               | 31      | 16        | -48.39% |  |  |
| Pending Listings                              | 28      | 26        | -7.14%  |  |  |
| New Listings                                  | 57      | 34        | -40.35% |  |  |
| Median List Price                             | 125,000 | 132,250   | 5.80%   |  |  |
| Median Sale Price                             | 125,000 | 122,500   | -2.00%  |  |  |
| Median Percent of Selling Price to List Price | 95.74%  | 93.52%    | -2.32%  |  |  |
| Median Days on Market to Sale                 | 25.00   | 56.50     | 126.00% |  |  |
| End of Month Inventory                        | 195     | 145       | -25.64% |  |  |
| Months Supply of Inventory                    | 10.68   | 7.40      | -30.70% |  |  |

### Sales Success for May 2020 is Positive

Overall, with Median Prices falling and Days on Market increasing, the Listed versus Closed Ratio finished weak this month.

There were 34 New Listings in May 2020, down 40.35% from last year at 57. Furthermore, there were 16 Closed Listings this month versus last year at 31, a -48.39% decrease.

Closed versus Listed trends yielded a **47.1%** ratio, down from previous year's, May 2019, at **54.4%**, a **13.47%** downswing. This will certainly create pressure on a decreasing Month�s Supply of Inventory (MSI) in the months to come.