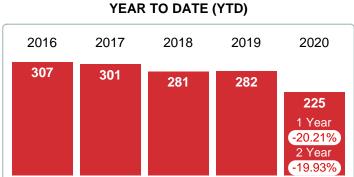

### Months Supply of Inventory (MSI) Decreases

The total housing inventory at the end of May 2020 decreased **25.64%** to 145 existing homes available for sale. Over the last 12 months this area has had an average of 20 closed sales per month. This represents an unsold inventory index of **7.40** MSI for this period.