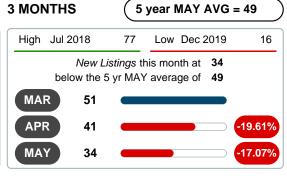

### Sales Success for May 2020 is Positive

Overall, with Median Prices falling and Days on Market increasing, the Listed versus Closed Ratio finished weak this month.

There were 34 New Listings in May 2020, down 40.35% from last year at 57. Furthermore, there were 16 Closed Listings this month versus last year at 31, a -48.39% decrease.