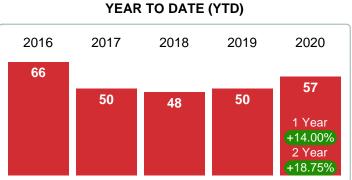

### **CLOSED LISTINGS**

Report produced on Jul 26, 2023 for MLS Technology Inc.

YEAR TO DATE (YTD)