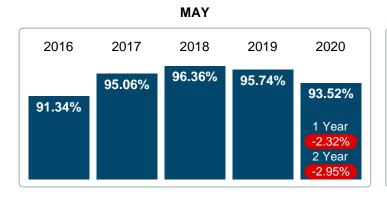

### MEDIAN PERCENT OF SELLING PRICE TO LISTING PRICE

Report produced on Jul 26, 2023 for MLS Technology Inc.

## **5 YEAR MARKET ACTIVITY TRENDS**

5 year MAY AVG = 94.40%