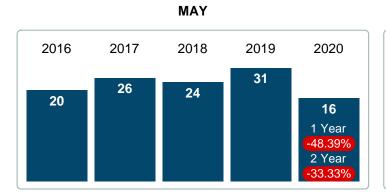

### MONTHLY INVENTORY ANALYSIS

Report produced on Jul 26, 2023 for MLS Technology Inc.

| Compared                                      |         | May       |         |  |  |
|-----------------------------------------------|---------|-----------|---------|--|--|
| Metrics                                       | 2019    | 2019 2020 |         |  |  |
| Closed Listings                               | 31      | 16        | -48.39% |  |  |
| Pending Listings                              | 28      | 26        | -7.14%  |  |  |
| New Listings                                  | 57      | 34        | -40.35% |  |  |
| Median List Price                             | 125,000 | 132,250   | 5.80%   |  |  |
| Median Sale Price                             | 125,000 | 122,500   | -2.00%  |  |  |
| Median Percent of Selling Price to List Price | 95.74%  | 93.52%    | -2.32%  |  |  |
| Median Days on Market to Sale                 | 25.00   | 56.50     | 126.00% |  |  |
| End of Month Inventory                        | 195     | 145       | -25.64% |  |  |
| Months Supply of Inventory                    | 10.68   | 7.40      | -30.70% |  |  |

### Sales Success for May 2020 is Positive

Overall, with Median Prices falling and Days on Market increasing, the Listed versus Closed Ratio finished weak this month.

There were 34 New Listings in May 2020, down 40.35% from last year at 57. Furthermore, there were 16 Closed Listings this month versus last year at 31, a -48.39% decrease.