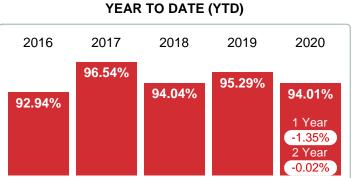

### **CLOSED LISTINGS**

Report produced on Jul 26, 2023 for MLS Technology Inc.

YEAR TO DATE (YTD)