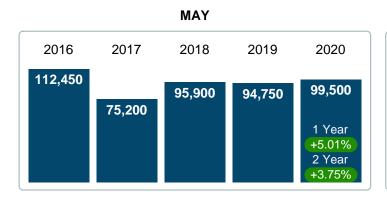

#### MEDIAN LIST PRICE AT CLOSING

Report produced on Jul 26, 2023 for MLS Technology Inc.

#### **5 YEAR MARKET ACTIVITY TRENDS**

5 year MAY AVG = 95,560

#### MEDIAN LIST PRICE OF CLOSED SALES & BEDROOMS DISTRIBUTION BY PRICE

| Distribution of Media  | an List Price at Closing by Price Range | %      | MLPrice | 1-2 Beds | 3 Beds  | 4 Beds  | 5+ Beds |
|------------------------|-----------------------------------------|--------|---------|----------|---------|---------|---------|
| \$20,000 and less      |                                         | 0.00%  | 116     | 0        | 0       | 0       | 0       |
| \$20,001<br>\$40,000   |                                         | 18.75% | 33,300  | 34,150   | 24,500  | 0       | 0       |
| \$40,001<br>\$70,000   |                                         | 16.67% | 57,000  | 0        | 57,000  | 0       | 0       |
| \$70,001<br>\$130,000  |                                         | 25.00% | 98,950  | 79,000   | 98,950  | 129,900 | 0       |
| \$130,001<br>\$170,000 |                                         | 16.67% | 149,000 | 0        | 142,000 | 152,000 | 0       |
| \$170,001<br>\$210,000 |                                         | 6.25%  | 179,000 | 0        | 180,250 | 179,000 | 0       |
| \$210,001 and up       |                                         | 16.67% | 228,750 | 0        | 227,450 | 222,500 | 323,300 |
| Median List Price      | 99,500                                  |        |         | 37,000   | 85,000  | 179,000 | 323,300 |
| Total Closed Units     | 48                                      | 100%   | 99,500  | 9        | 27      | 11      | 1       |
| Total Closed Volume    | 6,032,499                               |        |         | 460.80K  | 2.72M   | 2.52M   | 323.30K |