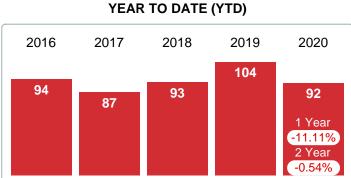

#### Sales Success for May 2020 is Positive

Overall, with Median Prices going up and Days on Market increasing, the Listed versus Closed Ratio finished strong this month.

There were 48 New Listings in May 2020, down **29.41%** from last year at 68. Furthermore, there were 48 Closed Listings this month versus last year at 66, a **-27.27%** decrease.