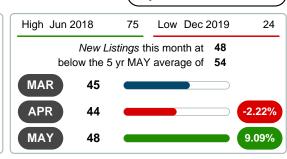

#### **NEW LISTINGS**

Report produced on Jul 26, 2023 for MLS Technology Inc.

## 80 70 60 50 40 30 20 10 0 Jun 2016 Dec 2016 Jun 2017 Dec 2017 Jun 2018 Dec 2018 Jun 2019 Dec 2019

**5 YEAR MARKET ACTIVITY TRENDS** 

5 year MAY AVG = 54

#### **NEW LISTINGS & BEDROOMS DISTRIBUTION BY PRICE**

| Distribution of New             | Listings by Price Ran | ge | %      |
|---------------------------------|-----------------------|----|--------|
| \$50,000 and less               |                       |    | 8.33%  |
| \$50,001<br>\$60,000            |                       |    | 8.33%  |
| \$60,001<br>\$90,000            |                       |    | 18.75% |
| \$90,001<br>\$150,000           |                       |    | 22.92% |
| \$150,001<br>\$210,000          |                       |    | 18.75% |
| \$210,001<br>\$230,000          |                       |    | 12.50% |
| \$230,001 and up 5              |                       |    | 10.42% |
| Total New Listed Units          | 48                    |    |        |
| Total New Listed Volume         | 7,332,000             |    | 100%   |
| Median New Listed Listing Price | \$126,750             |    |        |