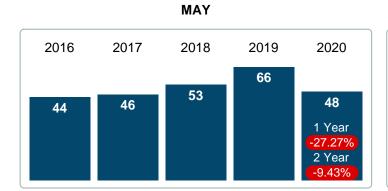

#### Sales Success for May 2020 is Positive

Overall, with Median Prices going up and Days on Market increasing, the Listed versus Closed Ratio finished strong this month.

There were 48 New Listings in May 2020, down **29.41%** from last year at 68. Furthermore, there were 48 Closed Listings this month versus last year at 66, a **-27.27%** decrease.