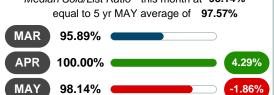

#### MEDIAN PERCENT OF SELLING PRICE TO LISTING PRICE

Report produced on Jul 26, 2023 for MLS Technology Inc.

3 MONTHS

### **5 YEAR MARKET ACTIVITY TRENDS**

#### MEDIAN SOLD/LIST RATIO OF CLOSED SALES & BEDROOMS DISTRIBUTION BY PRICE

|                        | Distribution of Sold/List Ratio by Price Range | %      | M S/L% | 1-2 Beds | 3 Beds  | 4 Beds | 5+ Beds |
|------------------------|------------------------------------------------|--------|--------|----------|---------|--------|---------|
| \$20,000<br>and less   |                                                | 2.08%  | 73.47% | 0.00%    | 73.47%  | 0.00%  | 0.00%   |
| \$20,001<br>\$40,000   | 8                                              | 16.67% | 83.10% | 85.84%   | 83.10%  | 0.00%  | 0.00%   |
| \$40,001<br>\$70,000   | 8                                              | 16.67% | 95.45% | 112.25%  | 89.81%  | 0.00%  | 0.00%   |
| \$70,001<br>\$130,000  | 12                                             | 25.00% | 99.08% | 95.54%   | 100.00% | 98.15% | 0.00%   |
| \$130,001<br>\$170,000 | 8                                              | 16.67% | 99.50% | 0.00%    | 100.00% | 97.95% | 0.00%   |
| \$170,001<br>\$210,000 | 6                                              | 12.50% | 97.67% | 0.00%    | 101.20% | 93.74% | 0.00%   |
| \$210,001<br>and up    | 5                                              | 10.42% | 96.41% | 0.00%    | 93.95%  | 97.28% | 100.00% |
| Median Sol             | d/List Ratio 98.14%                            |        |        | 96.00%   | 98.99%  | 97.12% | 100.00% |
| Total Close            | d Units 48                                     | 100%   | 98.14% | 9        | 27      | 11     | 1       |
| Total Close            | d Volume 5,820,494                             |        |        | 436.79K  | 2.62M   | 2.44M  | 323.30K |