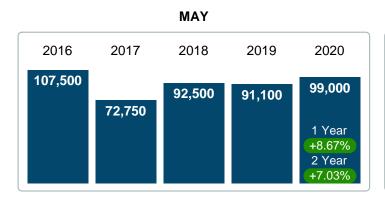

#### MEDIAN SOLD PRICE AT CLOSING

Report produced on Jul 26, 2023 for MLS Technology Inc.

#### **5 YEAR MARKET ACTIVITY TRENDS**

3 MONTHS

5 year MAY AVG = 92,570

#### MEDIAN SOLD PRICE OF CLOSED SALES & BEDROOMS DISTRIBUTION BY PRICE

| Distribution of Media    | an Sold Price at Closing by Price Range | %      | M Sale  | 1-2 Beds | 3 Beds  | 4 Beds  | 5+ Beds |
|--------------------------|-----------------------------------------|--------|---------|----------|---------|---------|---------|
| \$20,000 and less        |                                         | 2.08%  | 18,000  | 0        | 18,000  | 0       | 0       |
| \$20,001<br>\$40,000     |                                         | 16.67% | 28,500  | 26,500   | 32,000  | 0       | 0       |
| \$40,001<br>\$70,000     |                                         | 16.67% | 50,000  | 40,772   | 51,750  | 0       | 0       |
| \$70,001<br>\$130,000    |                                         | 25.00% | 95,000  | 79,000   | 99,000  | 127,500 | 0       |
| \$130,001<br>\$170,000   |                                         | 16.67% | 144,750 | 0        | 141,250 | 148,500 | 0       |
| \$170,001<br>\$210,000 6 |                                         | 12.50% | 198,500 | 0        | 182,500 | 205,000 | 0       |
| \$210,001 and up 5       |                                         | 10.42% | 323,300 | 0        | 213,500 | 460,000 | 323,300 |
| Median Sold Price        | 99,000                                  |        |         | 40,500   | 89,500  | 179,900 | 323,300 |
| Total Closed Units       | 48                                      | 100%   | 99,000  | 9        | 27      | 11      | 1       |
| Total Closed Volume      | 5,820,494                               |        |         | 436.79K  | 2.62M   | 2.44M   | 323.30K |