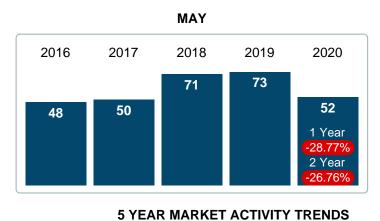

#### **CLOSED LISTINGS**

Report produced on Jul 26, 2023 for MLS Technology Inc.

**5 YEAR MARKET ACTIVITY TRENDS** 

#### **CLOSED LISTINGS & BEDROOMS DISTRIBUTION BY PRICE**

|                        | Distribution of Closed Listings by Price Range | %      | MDOM  | 1-2 Beds | 3 Beds   | 4 Beds    | 5+ Beds   |
|------------------------|------------------------------------------------|--------|-------|----------|----------|-----------|-----------|
| \$20,000<br>and less   |                                                | 2.08%  | 23.0  | 0        | 1        | 0         | 0         |
| \$20,001<br>\$40,000   | 8                                              | 16.67% | 102.5 | 4        | 4        | 0         | 0         |
| \$40,001<br>\$70,000   | 8                                              | 16.67% | 86.5  | 2        | 6        | 0         | 0         |
| \$70,001<br>\$130,000  | 12                                             | 25.00% | 90.5  | 3        | 8        | 1         | 0         |
| \$130,001<br>\$170,000 | 8                                              | 16.67% | 79.0  | 0        | 4        | 4         | 0         |
| \$170,001<br>\$210,000 | 6                                              | 12.50% | 77.0  | 0        | 2        | 4         | 0         |
| \$210,001<br>and up    | 5                                              | 10.42% | 116.0 | 0        | 2        | 2         | 1         |
| Total Close            | d Units 48                                     |        |       | 9        | 27       | 11        | 1         |
| Total Close            | d Volume 5,820,494                             | 100%   | 99.5  | 436.79K  | 2.62M    | 2.44M     | 323.30K   |
| Median Clo             | sed Price \$99,000                             |        |       | \$40,500 | \$89,500 | \$179,900 | \$323,300 |