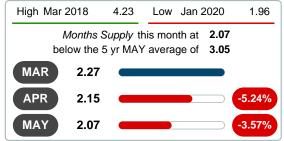

#### Months Supply of Inventory (MSI) Decreases

The total housing inventory at the end of May 2020 decreased **30.61%** to 102 existing homes available for sale. Over the last 12 months this area has had an average of 49 closed sales per month. This represents an unsold inventory index of **2.07** MSI for this period.

#### **Median Days on Market Lengthens**

The median number of **99.50** days that homes spent on the market before selling increased by 4.50 days or **4.74%** in May 2020 compared to last year's same month at **95.00** DOM.

Closed versus Listed trends yielded a 100.0% ratio, up from previous year's, May 2019, at 97.1%, a 3.03% upswing. This will certainly create pressure on a decreasing Monthï¿ $\frac{1}{2}$ s Supply of Inventory (MSI) in the months to come.