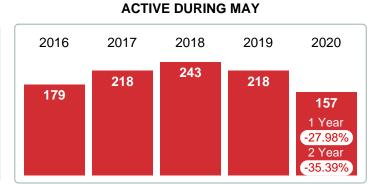

#### **ACTIVE INVENTORY**

Report produced on Jul 26, 2023 for MLS Technology Inc.

# 5 YEAR MARKET ACTIVITY TRENDS 200 Jun 2016 Dec 2016 Jun 2017 Dec 2017 Jun 2018 Dec 2018 Jun 2019 Dec 2019

5 year MAY AVG = 141

#### **INVENTORY & BEDROOMS DISTRIBUTION BY PRICE**

| Distribution of Invento               | ory by Price Range | %      | MDOM  | 1-2 Beds | 3 Beds    | 4 Beds    | 5+ Beds   |
|---------------------------------------|--------------------|--------|-------|----------|-----------|-----------|-----------|
| \$50,000 and less                     |                    | 10.78% | 102.0 | 4        | 7         | 0         | 0         |
| \$50,001<br>\$60,000                  |                    | 5.88%  | 119.5 | 4        | 2         | 0         | 0         |
| \$60,001<br>\$110,000                 |                    | 20.59% | 65.0  | 6        | 13        | 2         | 0         |
| \$110,001<br>\$160,000                |                    | 23.53% | 56.5  | 2        | 18        | 2         | 2         |
| \$160,001<br>\$230,000                |                    | 16.67% | 72.0  | 0        | 11        | 6         | 0         |
| \$230,001<br>\$310,000                |                    | 11.76% | 63.5  | 0        | 7         | 4         | 1         |
| \$310,001 and up                      |                    | 10.78% | 107.0 | 2        | 3         | 4         | 2         |
| Total Active Inventory by Units       | 102                |        |       | 18       | 61        | 18        | 5         |
| Total Active Inventory by Volume      | 16,790,700         | 100%   | 74.0  | 1.98M    | 9.15M     | 4.23M     | 1.43M     |
| Median Active Inventory Listing Price | \$139,700          |        |       | \$65,000 | \$139,500 | \$217,450 | \$269,900 |