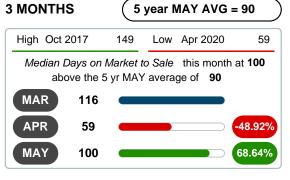

#### **Median Days on Market Lengthens**

The median number of **99.50** days that homes spent on the market before selling increased by 4.50 days or **4.74%** in May 2020 compared to last year's same month at **95.00** DOM.