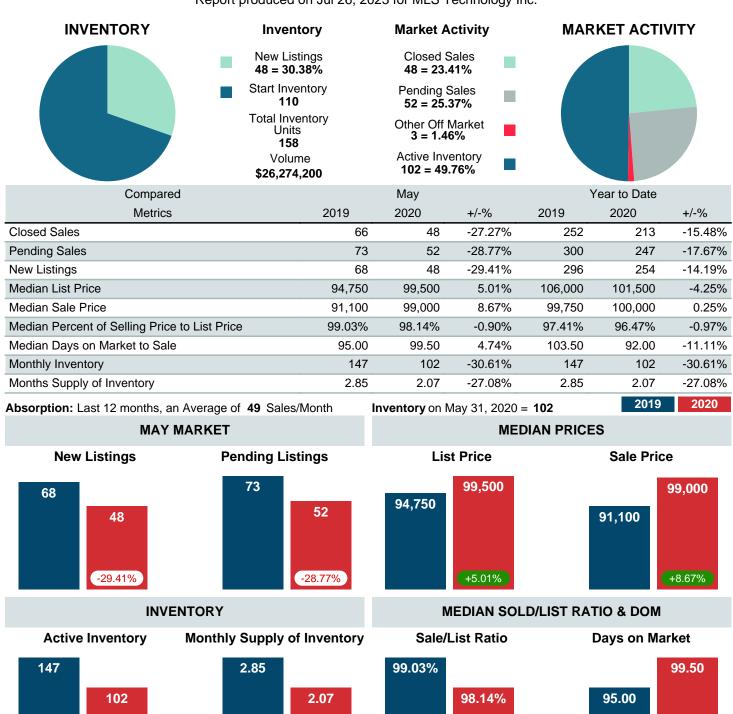

#### MONTHLY INVENTORY ANALYSIS

Report produced on Jul 26, 2023 for MLS Technology Inc.

| Compared                                      |        | May    |         |
|-----------------------------------------------|--------|--------|---------|
| Metrics                                       | 2019   | 2020   | +/-%    |
| Closed Listings                               | 66     | 48     | -27.27% |
| Pending Listings                              | 73     | 52     | -28.77% |
| New Listings                                  | 68     | 48     | -29.41% |
| Median List Price                             | 94,750 | 99,500 | 5.01%   |
| Median Sale Price                             | 91,100 | 99,000 | 8.67%   |
| Median Percent of Selling Price to List Price | 99.03% | 98.14% | -0.90%  |
| Median Days on Market to Sale                 | 95.00  | 99.50  | 4.74%   |
| End of Month Inventory                        | 147    | 102    | -30.61% |
| Months Supply of Inventory                    | 2.85   | 2.07   | -27.08% |

Absorption: Last 12 months, an Average of 49 Sales/Month Active Inventory as of May 31, 2020 = 102

#### Months Supply of Inventory (MSI) Decreases

The total housing inventory at the end of May 2020 decreased **30.61%** to 102 existing homes available for sale. Over the last 12 months this area has had an average of 49 closed sales per month. This represents an unsold inventory index of **2.07** MSI for this period.

#### Median Sale Price Going Up

According to the preliminary trends, this market area has experienced some upward momentum with the increase of Median Price this month. Prices went up **8.67%** in May 2020 to \$99,000 versus the previous year at \$91,100.

#### **Median Days on Market Lengthens**

The median number of **99.50** days that homes spent on the market before selling increased by 4.50 days or **4.74%** in May 2020 compared to last year's same month at **95.00** DOM.

#### Sales Success for May 2020 is Positive

Overall, with Median Prices going up and Days on Market increasing, the Listed versus Closed Ratio finished strong this month.

There were 48 New Listings in May 2020, down **29.41%** from last year at 68. Furthermore, there were 48 Closed Listings this month versus last year at 66, a **-27.27%** decrease.

Closed versus Listed trends yielded a 100.0% ratio, up from previous year's, May 2019, at 97.1%, a 3.03% upswing. This will certainly create pressure on a decreasing Monthï¿ $\frac{1}{2}$ s Supply of Inventory (MSI) in the months to come.