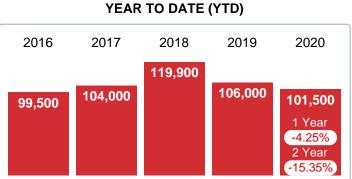

#### **CLOSED LISTINGS**

Report produced on Jul 26, 2023 for MLS Technology Inc.

**5 YEAR MARKET ACTIVITY TRENDS** 

#### **CLOSED LISTINGS & BEDROOMS DISTRIBUTION BY PRICE**

|                        | Distribution of Closed Listings by Price Range | %      | MDOM  | 1-2 Beds | 3 Beds   | 4 Beds    | 5+ Beds   |
|------------------------|------------------------------------------------|--------|-------|----------|----------|-----------|-----------|
| \$20,000<br>and less   |                                                | 2.08%  | 23.0  | 0        | 1        | 0         | 0         |
| \$20,001<br>\$40,000   | 8                                              | 16.67% | 102.5 | 4        | 4        | 0         | 0         |
| \$40,001<br>\$70,000   | 8                                              | 16.67% | 86.5  | 2        | 6        | 0         | 0         |
| \$70,001<br>\$130,000  | 12                                             | 25.00% | 90.5  | 3        | 8        | 1         | 0         |
| \$130,001<br>\$170,000 | 8                                              | 16.67% | 79.0  | 0        | 4        | 4         | 0         |
| \$170,001<br>\$210,000 | 6                                              | 12.50% | 77.0  | 0        | 2        | 4         | 0         |
| \$210,001<br>and up    | 5                                              | 10.42% | 116.0 | 0        | 2        | 2         | 1         |
| Total Close            | d Units 48                                     |        |       | 9        | 27       | 11        | 1         |
| Total Close            | d Volume 5,820,494                             | 100%   | 99.5  | 436.79K  | 2.62M    | 2.44M     | 323.30K   |
| Median Clo             | sed Price \$99,000                             |        |       | \$40,500 | \$89,500 | \$179,900 | \$323,300 |