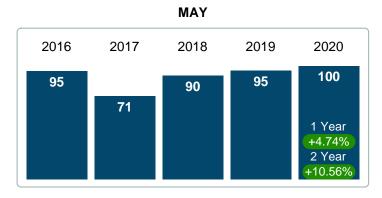

#### **Median Days on Market Lengthens**

The median number of **99.50** days that homes spent on the market before selling increased by 4.50 days or **4.74%** in May 2020 compared to last year's same month at **95.00** DOM.