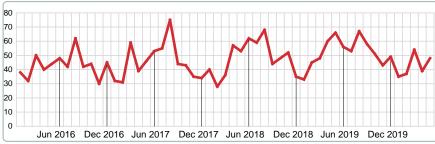

#### **CLOSED LISTINGS**

Report produced on Jul 26, 2023 for MLS Technology Inc.

**5 YEAR MARKET ACTIVITY TRENDS** 

# 80 70 60 50 40 30 20 10 0 Jun 2016 Dec 2016 Jun 2017 Dec 2017 Jun 2018 Dec 2018 Jun 2019 Dec 2019

5 year MAY AVG = 59