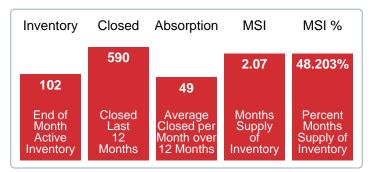

Absorption: Last 12 months, an Average of 49 Sales/Month Active Inventory as of May 31, 2020 = 102

#### Months Supply of Inventory (MSI) Decreases

The total housing inventory at the end of May 2020 decreased **30.61%** to 102 existing homes available for sale. Over the last 12 months this area has had an average of 49 closed sales per month. This represents an unsold inventory index of **2.07** MSI for this period.

#### MONTHS SUPPLY of INVENTORY (MSI)

Report produced on Jul 26, 2023 for MLS Technology Inc.

#### **MSI FOR MAY**