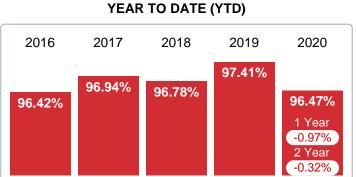

#### MEDIAN PERCENT OF SELLING PRICE TO LISTING PRICE

Report produced on Jul 26, 2023 for MLS Technology Inc.

3 MONTHS

### **5 YEAR MARKET ACTIVITY TRENDS**

#### MEDIAN SOLD/LIST RATIO OF CLOSED SALES & BEDROOMS DISTRIBUTION BY PRICE

|                        | Distribution of Sold/List Ratio by Price Range | %      | M S/L% | 1-2 Beds | 3 Beds  | 4 Beds | 5+ Beds |
|------------------------|------------------------------------------------|--------|--------|----------|---------|--------|---------|
| \$20,000<br>and less   |                                                | 2.08%  | 73.47% | 0.00%    | 73.47%  | 0.00%  | 0.00%   |
| \$20,001<br>\$40,000   | 8                                              | 16.67% | 83.10% | 85.84%   | 83.10%  | 0.00%  | 0.00%   |
| \$40,001<br>\$70,000   | 8                                              | 16.67% | 95.45% | 112.25%  | 89.81%  | 0.00%  | 0.00%   |
| \$70,001<br>\$130,000  | 12                                             | 25.00% | 99.08% | 95.54%   | 100.00% | 98.15% | 0.00%   |
| \$130,001<br>\$170,000 | 8                                              | 16.67% | 99.50% | 0.00%    | 100.00% | 97.95% | 0.00%   |
| \$170,001<br>\$210,000 | 6                                              | 12.50% | 97.67% | 0.00%    | 101.20% | 93.74% | 0.00%   |
| \$210,001<br>and up    | 5                                              | 10.42% | 96.41% | 0.00%    | 93.95%  | 97.28% | 100.00% |
| Median Sol             | d/List Ratio 98.14%                            |        |        | 96.00%   | 98.99%  | 97.12% | 100.00% |
| Total Close            | d Units 48                                     | 100%   | 98.14% | 9        | 27      | 11     | 1       |
| Total Close            | d Volume 5,820,494                             |        |        | 436.79K  | 2.62M   | 2.44M  | 323.30K |