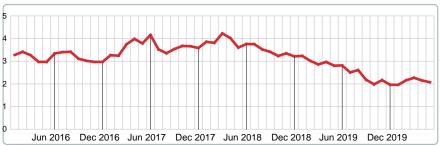

#### MONTHS SUPPLY of INVENTORY (MSI)

Report produced on Jul 26, 2023 for MLS Technology Inc.

#### 2016 2017 2018 2019 2020 3.78 3.60 2.97 2.81 2.07 1 Year 6.08% 2 Year

#### **5 YEAR MARKET ACTIVITY TRENDS**