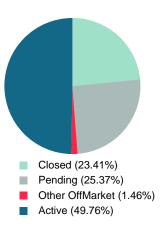

Absorption: Last 12 months, an Average of 49 Sales/Month Active Inventory as of May 31, 2020 = 102

Closed versus Listed trends yielded a 100.0% ratio, up from previous year's, May 2019, at 97.1%, a 3.03% upswing. This will certainly create pressure on a decreasing Monthï¿ $\frac{1}{2}$ s Supply of Inventory (MSI) in the months to come.