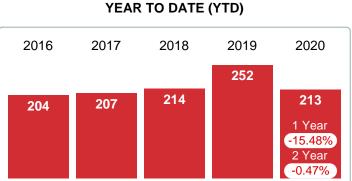

#### Months Supply of Inventory (MSI) Decreases

The total housing inventory at the end of May 2020 decreased **30.61%** to 102 existing homes available for sale. Over the last 12 months this area has had an average of 49 closed sales per month. This represents an unsold inventory index of **2.07** MSI for this period.