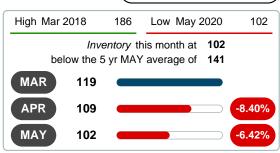

#### MONTHLY INVENTORY ANALYSIS

Report produced on Jul 26, 2023 for MLS Technology Inc.

| Compared                                      |        | May    |         |
|-----------------------------------------------|--------|--------|---------|
| Metrics                                       | 2019   | 2020   | +/-%    |
| Closed Listings                               | 66     | 48     | -27.27% |
| Pending Listings                              | 73     | 52     | -28.77% |
| New Listings                                  | 68     | 48     | -29.41% |
| Median List Price                             | 94,750 | 99,500 | 5.01%   |
| Median Sale Price                             | 91,100 | 99,000 | 8.67%   |
| Median Percent of Selling Price to List Price | 99.03% | 98.14% | -0.90%  |
| Median Days on Market to Sale                 | 95.00  | 99.50  | 4.74%   |
| End of Month Inventory                        | 147    | 102    | -30.61% |
| Months Supply of Inventory                    | 2.85   | 2.07   | -27.08% |

#### Months Supply of Inventory (MSI) Decreases

The total housing inventory at the end of May 2020 decreased **30.61%** to 102 existing homes available for sale. Over the last 12 months this area has had an average of 49 closed sales per month. This represents an unsold inventory index of **2.07** MSI for this period.