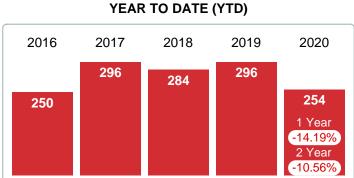

#### Sales Success for May 2020 is Positive

Overall, with Median Prices going up and Days on Market increasing, the Listed versus Closed Ratio finished strong this month.

There were 48 New Listings in May 2020, down **29.41%** from last year at 68. Furthermore, there were 48 Closed Listings this month versus last year at 66, a **-27.27%** decrease.