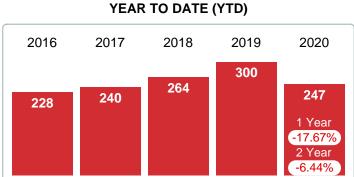

#### What's in this Issue

| Closed Listings                               | 2  |
|-----------------------------------------------|----|
| Pending Listings                              | 3  |
| New Listings                                  | 4  |
| Inventory                                     | 5  |
| Months Supply of Inventory                    | 6  |
| Median Days on Market to Sale                 | 7  |
| Median List Price at Closing                  | 8  |
| Median Sale Price at Closing                  | 9  |
| Median Percent of Selling Price to List Price | 10 |
| Market Summary                                | 11 |