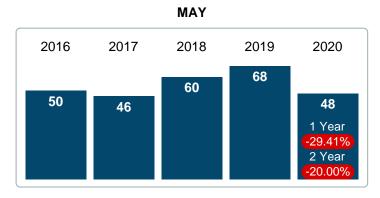

#### Sales Success for May 2020 is Positive

Overall, with Median Prices going up and Days on Market increasing, the Listed versus Closed Ratio finished strong this month.

There were 48 New Listings in May 2020, down **29.41%** from last year at 68. Furthermore, there were 48 Closed Listings this month versus last year at 66, a **-27.27%** decrease.