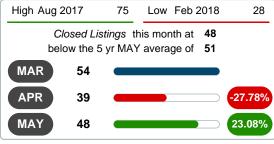

#### MONTHLY INVENTORY ANALYSIS

Report produced on Jul 26, 2023 for MLS Technology Inc.

| Compared                                      |        | May    |         |
|-----------------------------------------------|--------|--------|---------|
| Metrics                                       | 2019   | 2020   | +/-%    |
| Closed Listings                               | 66     | 48     | -27.27% |
| Pending Listings                              | 73     | 52     | -28.77% |
| New Listings                                  | 68     | 48     | -29.41% |
| Median List Price                             | 94,750 | 99,500 | 5.01%   |
| Median Sale Price                             | 91,100 | 99,000 | 8.67%   |
| Median Percent of Selling Price to List Price | 99.03% | 98.14% | -0.90%  |
| Median Days on Market to Sale                 | 95.00  | 99.50  | 4.74%   |
| End of Month Inventory                        | 147    | 102    | -30.61% |
| Months Supply of Inventory                    | 2.85   | 2.07   | -27.08% |

#### Sales Success for May 2020 is Positive

Overall, with Median Prices going up and Days on Market increasing, the Listed versus Closed Ratio finished strong this month.

There were 48 New Listings in May 2020, down **29.41%** from last year at 68. Furthermore, there were 48 Closed Listings this month versus last year at 66, a **-27.27%** decrease.

Closed versus Listed trends yielded a 100.0% ratio, up from previous year's, May 2019, at 97.1%, a 3.03% upswing. This will certainly create pressure on a decreasing Monthï¿ $\frac{1}{2}$ s Supply of Inventory (MSI) in the months to come.