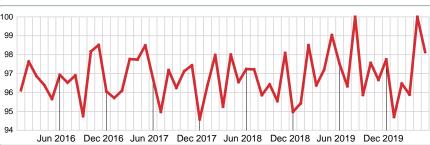

#### MEDIAN PERCENT OF SELLING PRICE TO LISTING PRICE

Report produced on Jul 26, 2023 for MLS Technology Inc.

3 MONTHS

### **5 YEAR MARKET ACTIVITY TRENDS**