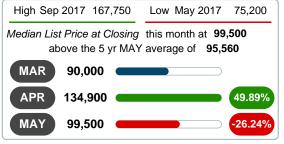

#### MEDIAN LIST PRICE AT CLOSING

Report produced on Jul 26, 2023 for MLS Technology Inc.

#### **5 YEAR MARKET ACTIVITY TRENDS**

5 year MAY AVG = 95,560

#### MEDIAN LIST PRICE OF CLOSED SALES & BEDROOMS DISTRIBUTION BY PRICE

| Distribution of Media  | an List Price at Closing by Price Range | %      | MLPrice | 1-2 Beds | 3 Beds  | 4 Beds  | 5+ Beds |
|------------------------|-----------------------------------------|--------|---------|----------|---------|---------|---------|
| \$20,000 and less      |                                         | 0.00%  | 116     | 0        | 0       | 0       | 0       |
| \$20,001<br>\$40,000   |                                         | 18.75% | 33,300  | 34,150   | 24,500  | 0       | 0       |
| \$40,001<br>\$70,000   |                                         | 16.67% | 57,000  | 0        | 57,000  | 0       | 0       |
| \$70,001<br>\$130,000  |                                         | 25.00% | 98,950  | 79,000   | 98,950  | 129,900 | 0       |
| \$130,001<br>\$170,000 |                                         | 16.67% | 149,000 | 0        | 142,000 | 152,000 | 0       |
| \$170,001<br>\$210,000 |                                         | 6.25%  | 179,000 | 0        | 180,250 | 179,000 | 0       |
| \$210,001 and up       |                                         | 16.67% | 228,750 | 0        | 227,450 | 222,500 | 323,300 |
| Median List Price      | 99,500                                  |        |         | 37,000   | 85,000  | 179,000 | 323,300 |
| Total Closed Units     | 48                                      | 100%   | 99,500  | 9        | 27      | 11      | 1       |
| Total Closed Volume    | 6,032,499                               |        |         | 460.80K  | 2.72M   | 2.52M   | 323.30K |