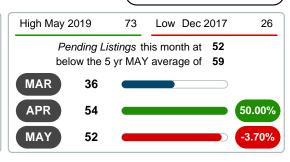

#### PENDING LISTINGS

Report produced on Jul 26, 2023 for MLS Technology Inc.

3 MONTHS

# 80 70 60 50 40 30 20 10 0 Jun 2016 Dec 2016 Jun 2017 Dec 2017 Jun 2018 Dec 2018 Jun 2019 Dec 2019

5 year MAY AVG = 59

#### PENDING LISTINGS & BEDROOMS DISTRIBUTION BY PRICE

| Distribution           | of Pending Listings by Price Range | %      | MDOM  | 1-2 Beds | 3 Beds    | 4 Beds    | 5+ Beds   |
|------------------------|------------------------------------|--------|-------|----------|-----------|-----------|-----------|
| \$50,000 and less 5    |                                    | 9.62%  | 18.0  | 2        | 3         | 0         | 0         |
| \$50,001<br>\$80,000   |                                    | 9.62%  | 11.0  | 3        | 2         | 0         | 0         |
| \$80,001<br>\$110,000  |                                    | 17.31% | 107.0 | 6        | 2         | 1         | 0         |
| \$110,001<br>\$170,000 |                                    | 23.08% | 43.5  | 2        | 6         | 2         | 2         |
| \$170,001<br>\$210,000 |                                    | 15.38% | 59.5  | 0        | 3         | 4         | 1         |
| \$210,001<br>\$290,000 |                                    | 13.46% | 25.0  | 0        | 5         | 2         | 0         |
| \$290,001 and up       |                                    | 11.54% | 25.5  | 0        | 1         | 5         | 0         |
| Total Pending Units    | 52                                 |        |       | 13       | 22        | 14        | 3         |
| Total Pending Volume   | 9,064,750                          | 100%   | 26.5  | 1.15M    | 3.36M     | 4.11M     | 436.40K   |
| Median Listing Price   | \$146,450                          |        |       | \$87,900 | \$158,950 | \$205,750 | \$137,500 |