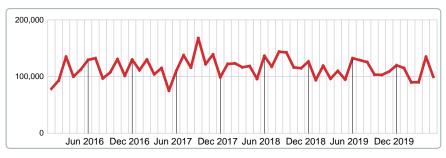

#### PENDING LISTINGS

Report produced on Jul 26, 2023 for MLS Technology Inc.

3 MONTHS

# 80 70 60 50 40 30 20 10 0 Jun 2016 Dec 2016 Jun 2017 Dec 2017 Jun 2018 Dec 2018 Jun 2019 Dec 2019

5 year MAY AVG = 59

#### PENDING LISTINGS & BEDROOMS DISTRIBUTION BY PRICE

| Distribution           | of Pending Listings by Price Range | %      | MDOM  | 1-2 Beds | 3 Beds    | 4 Beds    | 5+ Beds   |
|------------------------|------------------------------------|--------|-------|----------|-----------|-----------|-----------|
| \$50,000 and less 5    |                                    | 9.62%  | 18.0  | 2        | 3         | 0         | 0         |
| \$50,001<br>\$80,000   |                                    | 9.62%  | 11.0  | 3        | 2         | 0         | 0         |
| \$80,001<br>\$110,000  |                                    | 17.31% | 107.0 | 6        | 2         | 1         | 0         |
| \$110,001<br>\$170,000 |                                    | 23.08% | 43.5  | 2        | 6         | 2         | 2         |
| \$170,001<br>\$210,000 |                                    | 15.38% | 59.5  | 0        | 3         | 4         | 1         |
| \$210,001<br>\$290,000 |                                    | 13.46% | 25.0  | 0        | 5         | 2         | 0         |
| \$290,001 and up       |                                    | 11.54% | 25.5  | 0        | 1         | 5         | 0         |
| Total Pending Units    | 52                                 |        |       | 13       | 22        | 14        | 3         |
| Total Pending Volume   | 9,064,750                          | 100%   | 26.5  | 1.15M    | 3.36M     | 4.11M     | 436.40K   |
| Median Listing Price   | \$146,450                          |        |       | \$87,900 | \$158,950 | \$205,750 | \$137,500 |