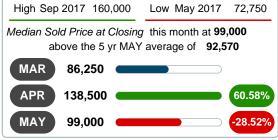

#### Median Sale Price Going Up

According to the preliminary trends, this market area has experienced some upward momentum with the increase of Median Price this month. Prices went up **8.67%** in May 2020 to \$99,000 versus the previous year at \$91,100.

#### MEDIAN SOLD PRICE AT CLOSING

Report produced on Jul 26, 2023 for MLS Technology Inc.

#### **5 YEAR MARKET ACTIVITY TRENDS**

3 MONTHS

5 year MAY AVG = 92,570

#### MEDIAN SOLD PRICE OF CLOSED SALES & BEDROOMS DISTRIBUTION BY PRICE

| Distribution of Media    | an Sold Price at Closing by Price Range | %      | M Sale  | 1-2 Beds | 3 Beds  | 4 Beds  | 5+ Beds |
|--------------------------|-----------------------------------------|--------|---------|----------|---------|---------|---------|
| \$20,000 and less        |                                         | 2.08%  | 18,000  | 0        | 18,000  | 0       | 0       |
| \$20,001<br>\$40,000     |                                         | 16.67% | 28,500  | 26,500   | 32,000  | 0       | 0       |
| \$40,001<br>\$70,000     |                                         | 16.67% | 50,000  | 40,772   | 51,750  | 0       | 0       |
| \$70,001<br>\$130,000    |                                         | 25.00% | 95,000  | 79,000   | 99,000  | 127,500 | 0       |
| \$130,001<br>\$170,000   |                                         | 16.67% | 144,750 | 0        | 141,250 | 148,500 | 0       |
| \$170,001<br>\$210,000 6 |                                         | 12.50% | 198,500 | 0        | 182,500 | 205,000 | 0       |
| \$210,001 and up 5       |                                         | 10.42% | 323,300 | 0        | 213,500 | 460,000 | 323,300 |
| Median Sold Price        | 99,000                                  |        |         | 40,500   | 89,500  | 179,900 | 323,300 |
| Total Closed Units       | 48                                      | 100%   | 99,000  | 9        | 27      | 11      | 1       |
| Total Closed Volume      | 5,820,494                               |        |         | 436.79K  | 2.62M   | 2.44M   | 323.30K |