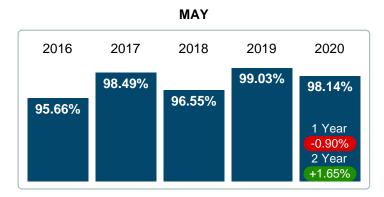

#### **Median Days on Market Lengthens**

The median number of **99.50** days that homes spent on the market before selling increased by 4.50 days or **4.74%** in May 2020 compared to last year's same month at **95.00** DOM.

#### Sales Success for May 2020 is Positive

Overall, with Median Prices going up and Days on Market increasing, the Listed versus Closed Ratio finished strong this month.

There were 48 New Listings in May 2020, down **29.41%** from last year at 68. Furthermore, there were 48 Closed Listings this month versus last year at 66, a **-27.27%** decrease.

#### MEDIAN PERCENT OF SELLING PRICE TO LISTING PRICE

Report produced on Jul 26, 2023 for MLS Technology Inc.

3 MONTHS

### **5 YEAR MARKET ACTIVITY TRENDS**

#### MEDIAN SOLD/LIST RATIO OF CLOSED SALES & BEDROOMS DISTRIBUTION BY PRICE

|                        | Distribution of Sold/List Ratio by Price Range | %      | M S/L% | 1-2 Beds | 3 Beds  | 4 Beds | 5+ Beds |
|------------------------|------------------------------------------------|--------|--------|----------|---------|--------|---------|
| \$20,000<br>and less   |                                                | 2.08%  | 73.47% | 0.00%    | 73.47%  | 0.00%  | 0.00%   |
| \$20,001<br>\$40,000   | 8                                              | 16.67% | 83.10% | 85.84%   | 83.10%  | 0.00%  | 0.00%   |
| \$40,001<br>\$70,000   | 8                                              | 16.67% | 95.45% | 112.25%  | 89.81%  | 0.00%  | 0.00%   |
| \$70,001<br>\$130,000  | 12                                             | 25.00% | 99.08% | 95.54%   | 100.00% | 98.15% | 0.00%   |
| \$130,001<br>\$170,000 | 8                                              | 16.67% | 99.50% | 0.00%    | 100.00% | 97.95% | 0.00%   |
| \$170,001<br>\$210,000 | 6                                              | 12.50% | 97.67% | 0.00%    | 101.20% | 93.74% | 0.00%   |
| \$210,001<br>and up    | 5                                              | 10.42% | 96.41% | 0.00%    | 93.95%  | 97.28% | 100.00% |
| Median Sol             | d/List Ratio 98.14%                            |        |        | 96.00%   | 98.99%  | 97.12% | 100.00% |
| Total Close            | d Units 48                                     | 100%   | 98.14% | 9        | 27      | 11     | 1       |
| Total Close            | d Volume 5,820,494                             |        |        | 436.79K  | 2.62M   | 2.44M  | 323.30K |