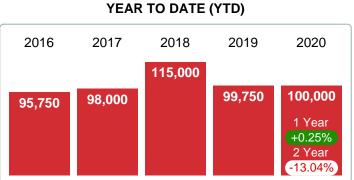

#### **MARKET SUMMARY**

Report produced on Jul 26, 2023 for MLS Technology Inc.

Contact: MLS Technology Inc. Phone: 918-663-7500 Email: support@mlstechnology.com

-30.61%

+4.74%

-27.08%

-0.90%