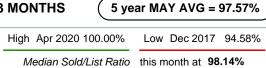

#### MEDIAN PERCENT OF SELLING PRICE TO LISTING PRICE

Report produced on Jul 26, 2023 for MLS Technology Inc.

3 MONTHS

### **5 YEAR MARKET ACTIVITY TRENDS**

#### MEDIAN SOLD/LIST RATIO OF CLOSED SALES & BEDROOMS DISTRIBUTION BY PRICE

|                        | Distribution of Sold/List Ratio by Price Range | %      | M S/L% | 1-2 Beds | 3 Beds  | 4 Beds | 5+ Beds |
|------------------------|------------------------------------------------|--------|--------|----------|---------|--------|---------|
| \$20,000<br>and less   |                                                | 2.08%  | 73.47% | 0.00%    | 73.47%  | 0.00%  | 0.00%   |
| \$20,001<br>\$40,000   | 8                                              | 16.67% | 83.10% | 85.84%   | 83.10%  | 0.00%  | 0.00%   |
| \$40,001<br>\$70,000   | 8                                              | 16.67% | 95.45% | 112.25%  | 89.81%  | 0.00%  | 0.00%   |
| \$70,001<br>\$130,000  | 12                                             | 25.00% | 99.08% | 95.54%   | 100.00% | 98.15% | 0.00%   |
| \$130,001<br>\$170,000 | 8                                              | 16.67% | 99.50% | 0.00%    | 100.00% | 97.95% | 0.00%   |
| \$170,001<br>\$210,000 | 6                                              | 12.50% | 97.67% | 0.00%    | 101.20% | 93.74% | 0.00%   |
| \$210,001<br>and up    | 5                                              | 10.42% | 96.41% | 0.00%    | 93.95%  | 97.28% | 100.00% |
| Median Sol             | d/List Ratio 98.14%                            |        |        | 96.00%   | 98.99%  | 97.12% | 100.00% |
| Total Close            | d Units 48                                     | 100%   | 98.14% | 9        | 27      | 11     | 1       |
| Total Close            | d Volume 5,820,494                             |        |        | 436.79K  | 2.62M   | 2.44M  | 323.30K |