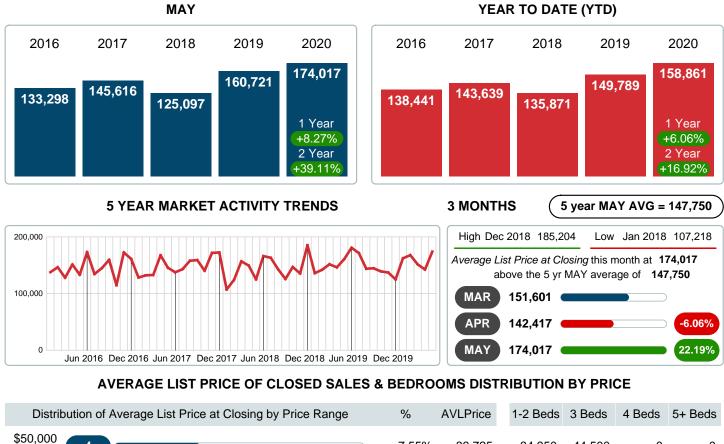

## AVERAGE LIST PRICE AT CLOSING

Report produced on Jul 26, 2023 for MLS Technology Inc.

| Distribution of / Word          |           | 70     |         | 1 2 8000 | 0 Doub  | 1 Doub  | or Bodo |
|---------------------------------|-----------|--------|---------|----------|---------|---------|---------|
| \$50,000 and less 4             |           | 7.55%  | 39,725  | 34,950   | 44,500  | 0       | 0       |
| \$50,001<br>\$75,000 <b>3</b>   |           | 5.66%  | 69,433  | 0        | 74,200  | 69,200  | 0       |
| \$75,001<br>\$75,000            |           | 0.00%  | 0       | 0        | 0       | 0       | 0       |
| \$75,001<br>\$200,000 <b>27</b> |           | 50.94% | 116,504 | 112,100  | 112,669 | 118,680 | 124,750 |
| \$200,001<br>\$225,000 <b>3</b> |           | 5.66%  | 221,000 | 199,000  | 0       | 229,400 | 0       |
| \$225,001 9<br>\$325,000        |           | 16.98% | 274,533 | 0        | 325,000 | 276,967 | 0       |
| \$325,001 <b>7</b>              |           | 13.21% | 368,043 | 0        | 375,000 | 350,500 | 383,267 |
| Average List Price              | 174,017   |        |         | 103,675  | 126,426 | 218,671 | 279,860 |
| Total Closed Units              | 53        | 100%   | 174,017 | 8        | 19      | 21      | 5       |
| Total Closed Volume             | 9,222,900 |        |         | 829.40K  | 2.40M   | 4.59M   | 1.40M   |
|                                 |           |        |         |          |         |         |         |

#### \$225,000 \$225,001 13.21% 23.7 0 1 7 \$325,000 \$325,001 0 7 13.21% 67.0 1 and up **Total Closed Units** 53 8 19 4.45M **Total Closed Volume** 8,946,514 100% 30.4 819.90K 2.36M \$102,488 \$124,454 \$211,797 \$262,852 Average Closed Price \$168,802