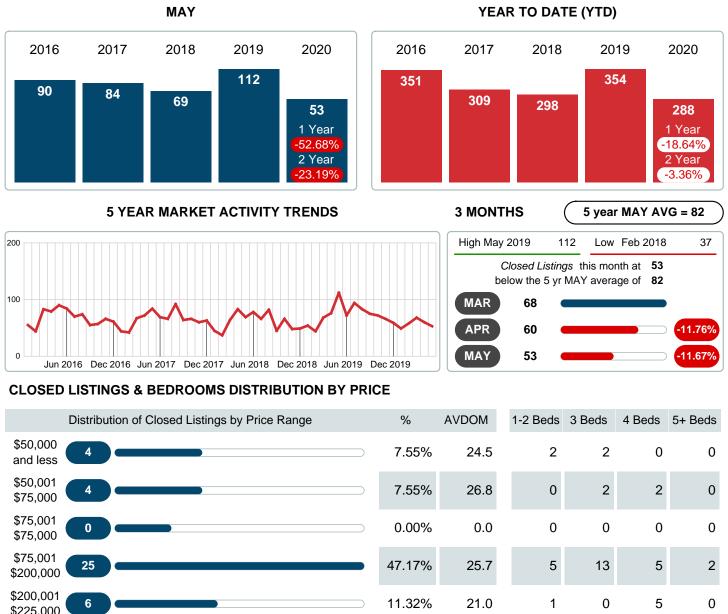

## MONTHLY INVENTORY ANALYSIS

Report produced on Jul 26, 2023 for MLS Technology Inc.

| Compared                                       | May     |         |         |  |  |
|------------------------------------------------|---------|---------|---------|--|--|
| Metrics                                        | 2019    | 2020    | +/-%    |  |  |
| Closed Listings                                | 112     | 53      | -52.68% |  |  |
| Pending Listings                               | 82      | 84      | 2.44%   |  |  |
| New Listings                                   | 112     | 95      | -15.18% |  |  |
| Average List Price                             | 160,721 | 174,017 | 8.27%   |  |  |
| Average Sale Price                             | 155,471 | 168,802 | 8.57%   |  |  |
| Average Percent of Selling Price to List Price | 95.60%  | 97.04%  | 1.51%   |  |  |
| Average Days on Market to Sale                 | 37.17   | 30.36   | -18.32% |  |  |
| End of Month Inventory                         | 263     | 165     | -37.26% |  |  |
| Months Supply of Inventory                     | 4.01    | 2.45    | -38.89% |  |  |

#### Sales Success for May 2020 is Positive

Overall, with Average Prices going up and Days on Market decreasing, the Listed versus Closed Ratio finished weak this month.

There were 95 New Listings in May 2020, down **15.18%** from last year at 112. Furthermore, there were 53 Closed Listings this month versus last year at 112, a **-52.68%** decrease.

Closed versus Listed trends yielded a **55.8%** ratio, down from previous year's, May 2019, at **100.0%**, a **44.21%** downswing. This will certainly create pressure on a decreasing Monthï $i_{2}i_{2}s$  Supply of Inventory (MSI) in the months to come.

#### \$225,000 \$225,001 13.21% 23.7 0 1 7 \$325,000 \$325,001 0 7 13.21% 67.0 1 and up **Total Closed Units** 53 8 19 4.45M **Total Closed Volume** 8,946,514 100% 30.4 819.90K 2.36M \$102,488 \$124,454 \$211,797 \$262,852 Average Closed Price \$168,802