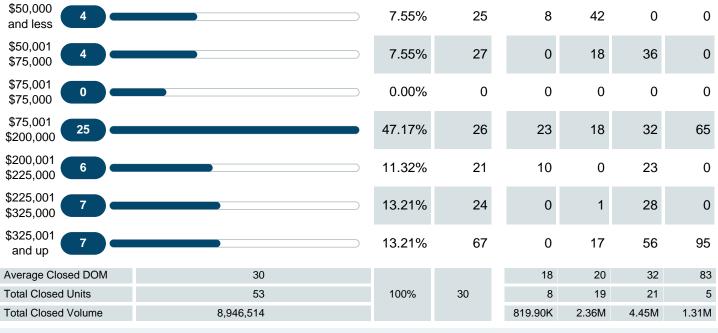

#### \$225,000 \$225,001 13.21% 23.7 0 1 7 \$325,000 \$325,001 0 7 13.21% 67.0 1 and up **Total Closed Units** 53 8 19 4.45M **Total Closed Volume** 8,946,514 100% 30.4 819.90K 2.36M \$102,488 \$124,454 \$211,797 \$262,852 Average Closed Price \$168,802

0

3

5

1.31M

6

3

21

## CLOSED LISTINGS

Report produced on Jul 26, 2023 for MLS Technology Inc.