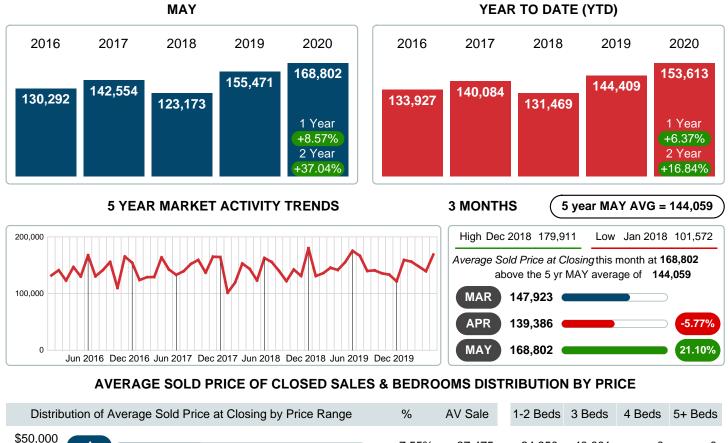

## AVERAGE SOLD PRICE AT CLOSING

Report produced on Jul 26, 2023 for MLS Technology Inc.

Contact: MLS Technology Inc.

Phone: 918-663-7500

Email: support@mlstechnology.com

Area Delimited by County Of Washington - Residential Property Type

#### Average Sale Price Going Up

According to the preliminary trends, this market area has experienced some upward momentum with the increase of Average Price this month. Prices went up **8.57%** in May 2020 to \$168,802 versus the previous year at \$155,471.

#### \$225,000 \$225,001 13.21% 23.7 0 1 7 \$325,000 \$325,001 0 7 13.21% 67.0 1 and up **Total Closed Units** 53 8 19 4.45M **Total Closed Volume** 8,946,514 100% 30.4 819.90K 2.36M \$102,488 \$124,454 \$211,797 \$262,852 Average Closed Price \$168,802