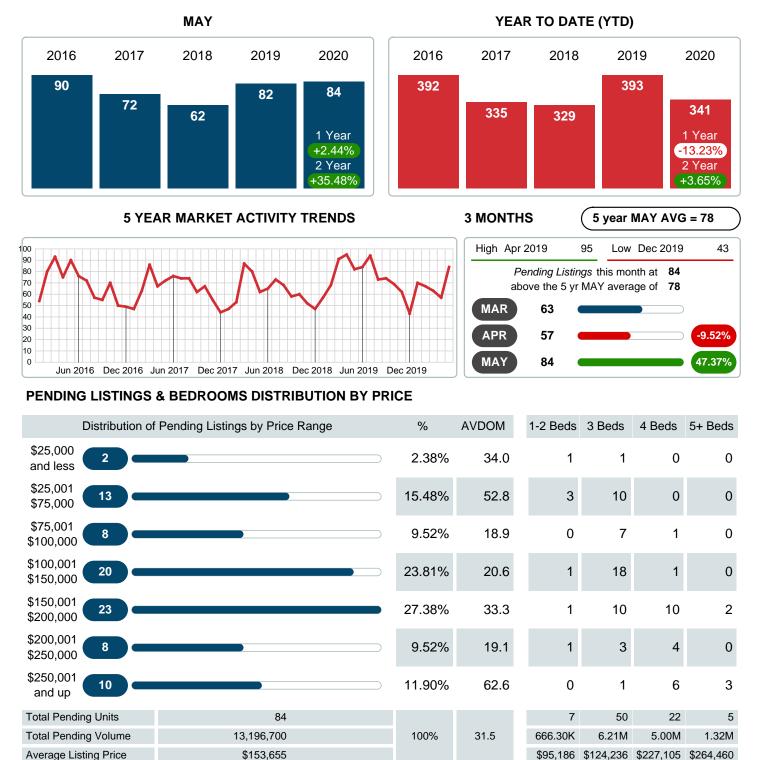

## MONTHLY INVENTORY ANALYSIS

Report produced on Jul 26, 2023 for MLS Technology Inc.

| Compared                                       | May     |         |         |  |  |
|------------------------------------------------|---------|---------|---------|--|--|
| Metrics                                        | 2019    | 2020    | +/-%    |  |  |
| Closed Listings                                | 112     | 53      | -52.68% |  |  |
| Pending Listings                               | 82      | 84      | 2.44%   |  |  |
| New Listings                                   | 112     | 95      | -15.18% |  |  |
| Average List Price                             | 160,721 | 174,017 | 8.27%   |  |  |
| Average Sale Price                             | 155,471 | 168,802 | 8.57%   |  |  |
| Average Percent of Selling Price to List Price | 95.60%  | 97.04%  | 1.51%   |  |  |
| Average Days on Market to Sale                 | 37.17   | 30.36   | -18.32% |  |  |
| End of Month Inventory                         | 263     | 165     | -37.26% |  |  |
| Months Supply of Inventory                     | 4.01    | 2.45    | -38.89% |  |  |