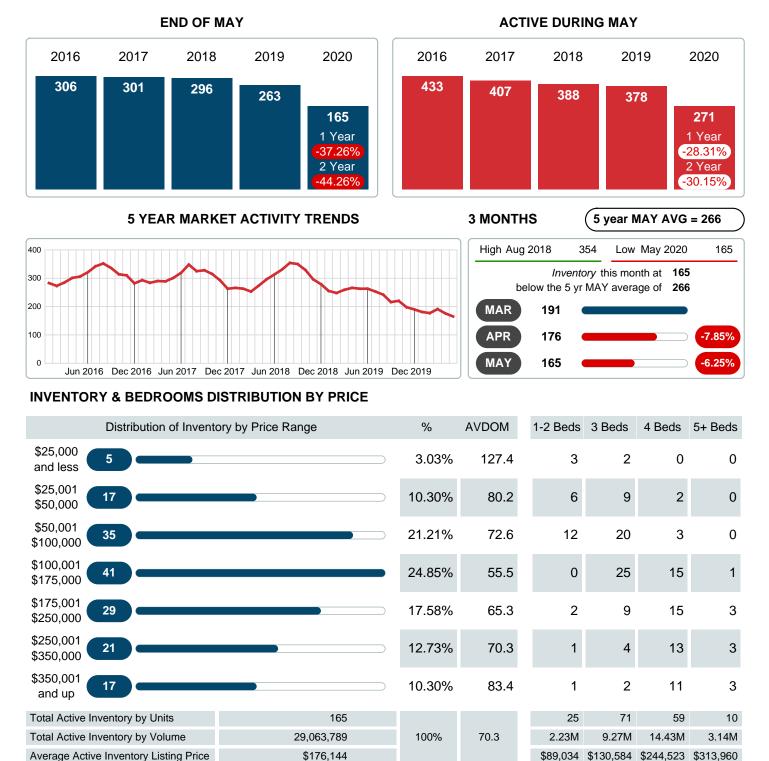

Absorption: Last 12 months, an Average of **67** Sales/Month Active Inventory as of May 31, 2020 = **165** 

### Months Supply of Inventory (MSI) Decreases

The total housing inventory at the end of May 2020 decreased **37.26%** to 165 existing homes available for sale. Over the last 12 months this area has had an average of 67 closed sales per month. This represents an unsold inventory index of **2.45** MSI for this period.

## **ACTIVE INVENTORY**

Report produced on Jul 26, 2023 for MLS Technology Inc.

Contact: MLS Technology Inc.

Phone: 918-663-7500

Email: support@mlstechnology.com

Area Delimited by County Of Washington - Residential Property Type