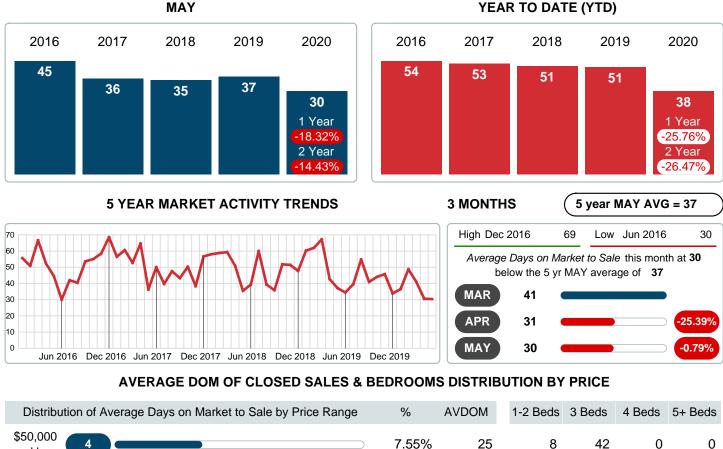

#### Average Days on Market Shortens

The average number of **30.36** days that homes spent on the market before selling decreased by 6.81 days or **18.32%** in May 2020 compared to last year's same month at **37.17** DOM.

## AVERAGE DAYS ON MARKET TO SALE

Report produced on Jul 26, 2023 for MLS Technology Inc.

Contact: MLS Technology Inc.

Phone: 918-663-7500

Email: support@mlstechnology.com

Area Delimited by County Of Washington - Residential Property Type