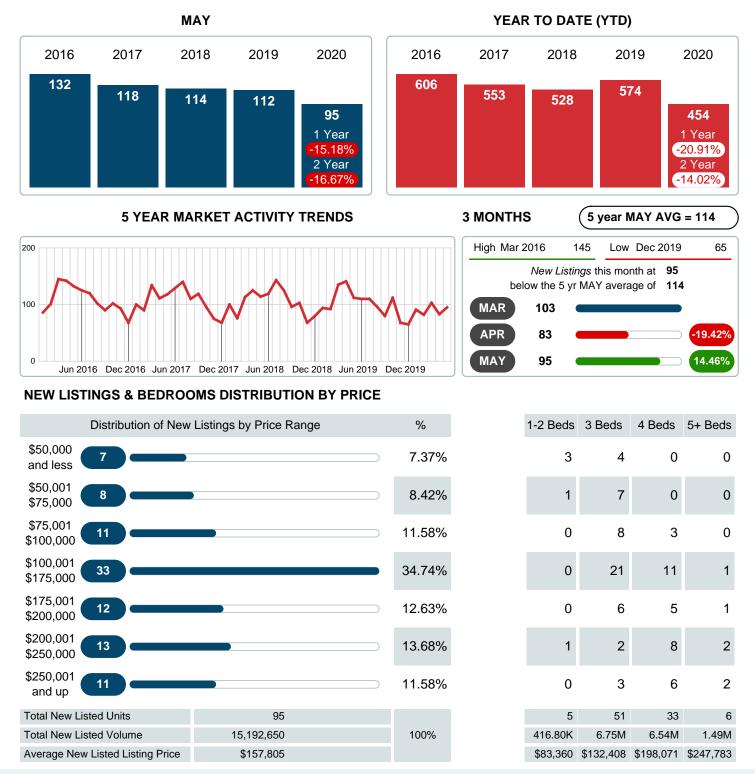

## MONTHLY INVENTORY ANALYSIS

Report produced on Jul 26, 2023 for MLS Technology Inc.

| Compared                                       | May     |         |         |  |  |
|------------------------------------------------|---------|---------|---------|--|--|
| Metrics                                        | 2019    | 2020    | +/-%    |  |  |
| Closed Listings                                | 112     | 53      | -52.68% |  |  |
| Pending Listings                               | 82      | 84      | 2.44%   |  |  |
| New Listings                                   | 112     | 95      | -15.18% |  |  |
| Average List Price                             | 160,721 | 174,017 | 8.27%   |  |  |
| Average Sale Price                             | 155,471 | 168,802 | 8.57%   |  |  |
| Average Percent of Selling Price to List Price | 95.60%  | 97.04%  | 1.51%   |  |  |
| Average Days on Market to Sale                 | 37.17   | 30.36   | -18.32% |  |  |
| End of Month Inventory                         | 263     | 165     | -37.26% |  |  |
| Months Supply of Inventory                     | 4.01    | 2.45    | -38.89% |  |  |

#### Sales Success for May 2020 is Positive

Overall, with Average Prices going up and Days on Market decreasing, the Listed versus Closed Ratio finished weak this month.

There were 95 New Listings in May 2020, down **15.18%** from last year at 112. Furthermore, there were 53 Closed Listings this month versus last year at 112, a **-52.68%** decrease.