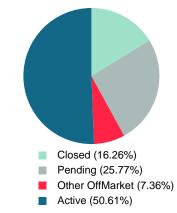

Absorption: Last 12 months, an Average of **67** Sales/Month Active Inventory as of May 31, 2020 = **165** 

### Months Supply of Inventory (MSI) Decreases

The total housing inventory at the end of May 2020 decreased **37.26%** to 165 existing homes available for sale. Over the last 12 months this area has had an average of 67 closed sales per month. This represents an unsold inventory index of **2.45** MSI for this period.