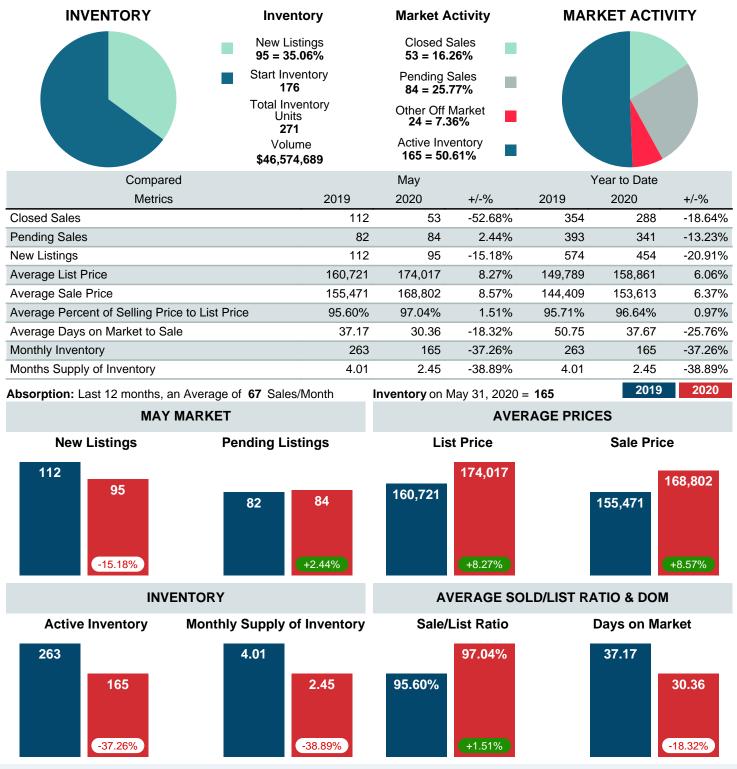

## MONTHLY INVENTORY ANALYSIS

Report produced on Jul 26, 2023 for MLS Technology Inc.

| Compared                                       | May     |         |         |  |  |
|------------------------------------------------|---------|---------|---------|--|--|
| Metrics                                        | 2019    | 2020    | +/-%    |  |  |
| Closed Listings                                | 112     | 53      | -52.68% |  |  |
| Pending Listings                               | 82      | 84      | 2.44%   |  |  |
| New Listings                                   | 112     | 95      | -15.18% |  |  |
| Average List Price                             | 160,721 | 174,017 | 8.27%   |  |  |
| Average Sale Price                             | 155,471 | 168,802 | 8.57%   |  |  |
| Average Percent of Selling Price to List Price | 95.60%  | 97.04%  | 1.51%   |  |  |
| Average Days on Market to Sale                 | 37.17   | 30.36   | -18.32% |  |  |
| End of Month Inventory                         | 263     | 165     | -37.26% |  |  |
| Months Supply of Inventory                     | 4.01    | 2.45    | -38.89% |  |  |

Absorption: Last 12 months, an Average of **67** Sales/Month Active Inventory as of May 31, 2020 = **165** 

### Months Supply of Inventory (MSI) Decreases

The total housing inventory at the end of May 2020 decreased **37.26%** to 165 existing homes available for sale. Over the last 12 months this area has had an average of 67 closed sales per month. This represents an unsold inventory index of **2.45** MSI for this period.

#### Average Sale Price Going Up

According to the preliminary trends, this market area has experienced some upward momentum with the increase of Average Price this month. Prices went up **8.57%** in May 2020 to \$168,802 versus the previous year at \$155,471.

#### Average Days on Market Shortens

The average number of **30.36** days that homes spent on the market before selling decreased by 6.81 days or **18.32%** in May 2020 compared to last year's same month at **37.17** DOM.

#### Sales Success for May 2020 is Positive

Overall, with Average Prices going up and Days on Market decreasing, the Listed versus Closed Ratio finished weak this month.

There were 95 New Listings in May 2020, down **15.18%** from last year at 112. Furthermore, there were 53 Closed Listings this month versus last year at 112, a **-52.68%** decrease.

Closed versus Listed trends yielded a **55.8%** ratio, down from previous year's, May 2019, at **100.0%**, a **44.21%** downswing. This will certainly create pressure on a decreasing Monthï $i_{2}i_{2}s$  Supply of Inventory (MSI) in the months to come.