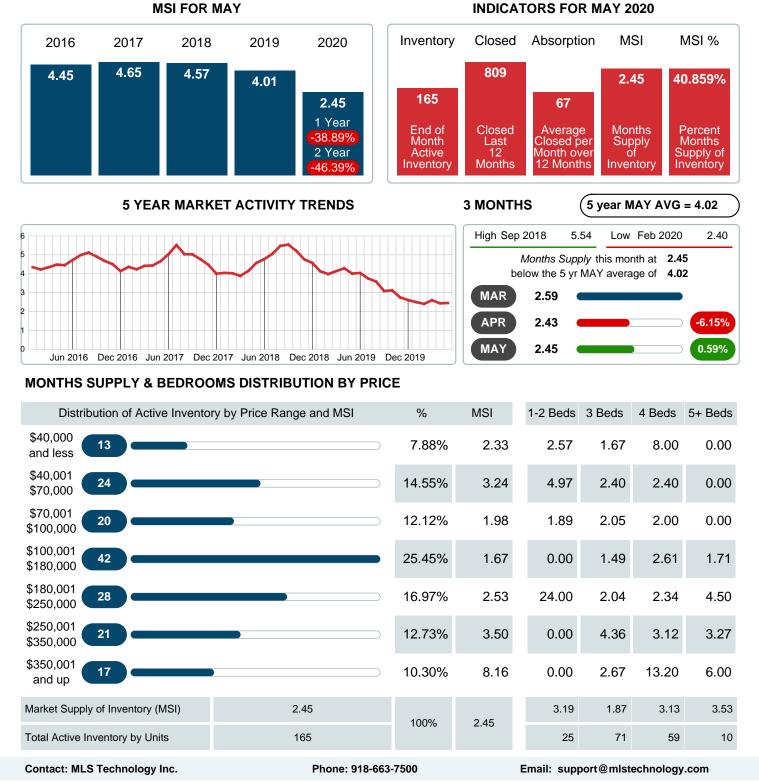

Absorption: Last 12 months, an Average of **67** Sales/Month Active Inventory as of May 31, 2020 = **165** 

### Months Supply of Inventory (MSI) Decreases

The total housing inventory at the end of May 2020 decreased **37.26%** to 165 existing homes available for sale. Over the last 12 months this area has had an average of 67 closed sales per month. This represents an unsold inventory index of **2.45** MSI for this period.

## MONTHS SUPPLY of INVENTORY (MSI)

Report produced on Jul 26, 2023 for MLS Technology Inc.

Area Delimited by County Of Washington - Residential Property Type