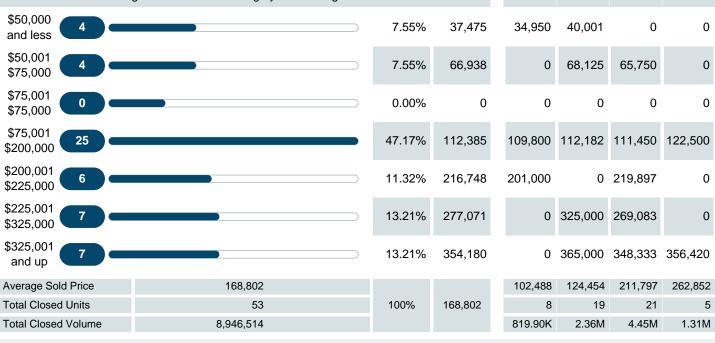

#### \$225,000 \$225,001 13.21% 23.7 0 1 7 \$325,000 \$325,001 0 7 13.21% 67.0 1 and up **Total Closed Units** 53 8 19 4.45M **Total Closed Volume** 8,946,514 100% 30.4 819.90K 2.36M \$102,488 \$124,454 \$211,797 \$262,852 Average Closed Price \$168,802

0

3

5

1.31M

6

3

21