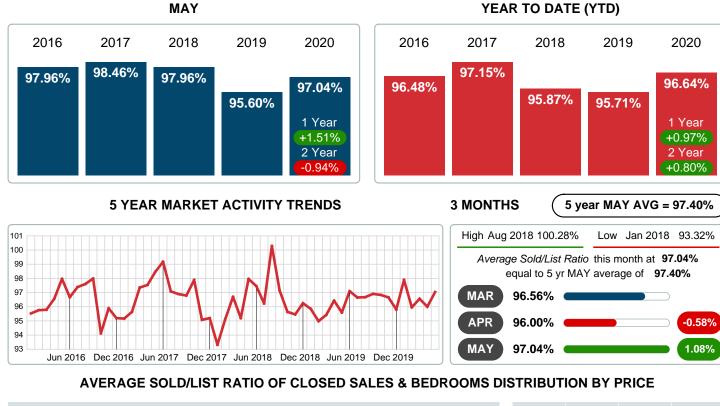

## AVERAGE PERCENT OF SELLING PRICE TO LISTING PRICE

Report produced on Jul 26, 2023 for MLS Technology Inc.

| Dist                   | ribution of Sold/List Ratio by Price Range |  | %      | AV S/L% | 1-2 Beds | 3 Beds  | 4 Beds | 5+ Beds |       |
|------------------------|--------------------------------------------|--|--------|---------|----------|---------|--------|---------|-------|
| \$50,000<br>and less   |                                            |  | 7.55%  | 94.64%  | 100.00%  | 89.29%  | 0.00%  | 0.00%   |       |
| \$50,001<br>\$75,000   |                                            |  | 7.55%  | 93.16%  | 0.00%    | 91.64%  | 94.68% | 0.00%   |       |
| \$75,001<br>\$75,000   |                                            |  | 0.00%  | 0.00%   | 0.00%    | 0.00%   | 0.00%  | 0.00%   |       |
| \$75,001<br>\$200,000  | 5                                          |  | 47.17% | 98.10%  | 98.78%   | 99.63%  | 93.61% | 97.74%  |       |
| \$200,001<br>\$225,000 |                                            |  | 11.32% | 96.93%  | 101.01%  | 0.00%   | 96.11% | 0.00%   |       |
| \$225,001<br>\$325,000 |                                            |  | 13.21% | 97.46%  | 0.00%    | 100.00% | 97.03% | 0.00%   |       |
| \$325,001<br>and up    |                                            |  | 13.21% | 96.51%  | 0.00%    | 97.33%  | 99.36% | 93.38%  |       |
| Average Sold/Lis       | t Ratio 97.00%                             |  |        |         | 99.36%   | 97.60%  | 96.11% | 95.13%  |       |
| Total Closed Unit      | s 53                                       |  | 100%   | 97.00%  | 8        | 19      | 21     | 5       |       |
| Total Closed Volu      | ıme 8,946,514                              |  |        |         |          | 819.90K | 2.36M  | 4.45M   | 1.31M |

#### Average Days on Market Shortens

The average number of **30.36** days that homes spent on the market before selling decreased by 6.81 days or **18.32%** in May 2020 compared to last year's same month at **37.17** DOM.