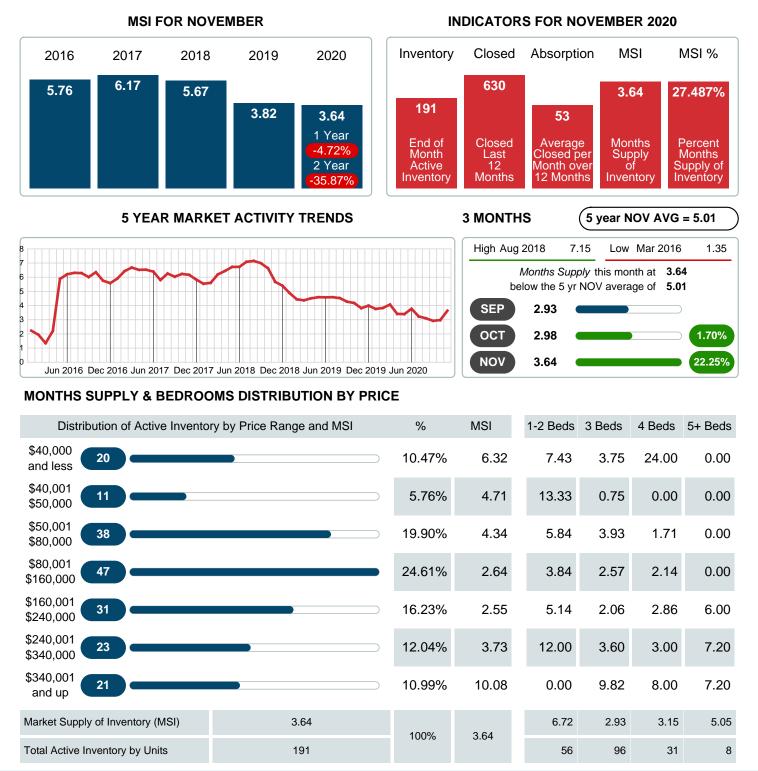

## MONTHLY INVENTORY ANALYSIS

Report produced on Aug 01, 2023 for MLS Technology Inc.

| Compared                                      | November |         |         |  |  |  |
|-----------------------------------------------|----------|---------|---------|--|--|--|
| Metrics                                       | 2019     | 2020    | +/-%    |  |  |  |
| Closed Listings                               | 47       | 52      | 10.64%  |  |  |  |
| Pending Listings                              | 43       | 54      | 25.58%  |  |  |  |
| New Listings                                  | 54       | 102     | 88.89%  |  |  |  |
| Median List Price                             | 139,995  | 129,000 | -7.85%  |  |  |  |
| Median Sale Price                             | 138,500  | 122,950 | -11.23% |  |  |  |
| Median Percent of Selling Price to List Price | 98.72%   | 98.19%  | -0.54%  |  |  |  |
| Median Days on Market to Sale                 | 33.00    | 14.00   | -57.58% |  |  |  |
| End of Month Inventory                        | 191      | 191     | 0.00%   |  |  |  |
| Months Supply of Inventory                    | 3.86     | 3.64    | -5.71%  |  |  |  |

#### Months Supply of Inventory (MSI) Decreases

The total housing inventory at the end of November 2020 decreased **0.00%** to 191 existing homes available for sale. Over the last 12 months this area has had an average of 53 closed sales per month. This represents an unsold inventory index of **3.64** MSI for this period.

## MONTHS SUPPLY of INVENTORY (MSI)

Report produced on Aug 01, 2023 for MLS Technology Inc.

Contact: MLS Technology Inc.

Phone: 918-663-7500

Email: support@mlstechnology.com

Area Delimited by Counties Coal, Garvin, Murray, Pontotoc - Residential Property Type