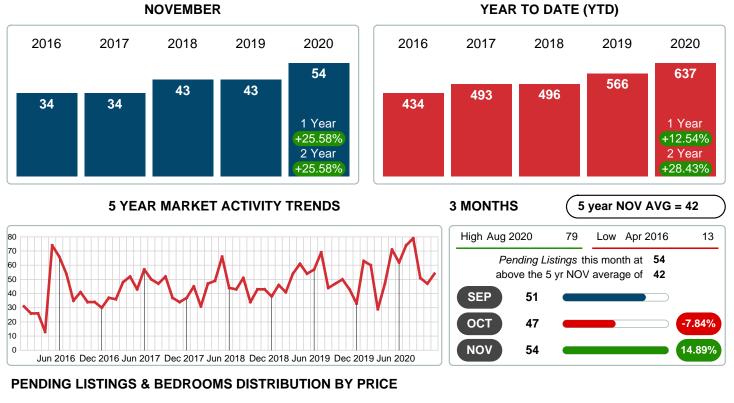

## PENDING LISTINGS

Report produced on Aug 01, 2023 for MLS Technology Inc.

|                        | Distribution of Pending Listings by Price Range |           | %      | MDOM | 1-2 Beds | 3 Beds | 4 Beds | 5+ Beds  |           |           |
|------------------------|-------------------------------------------------|-----------|--------|------|----------|--------|--------|----------|-----------|-----------|
| \$50,000<br>and less   | 5                                               | )         | 9.26%  | 4.0  | 2        | 2      | 0      | 1        |           |           |
| \$50,001<br>\$80,000   | 6                                               | )         | 11.11% | 28.5 | 3        | 3      | 0      | 0        |           |           |
| \$80,001<br>\$110,000  | 9                                               | $\supset$ | 16.67% | 12.0 | 2        | 7      | 0      | 0        |           |           |
| \$110,001<br>\$160,000 |                                                 |           | 22.22% | 6.0  | 3        | 7      | 0      | 2        |           |           |
| \$160,001<br>\$200,000 | G G G G G G G G G G G G G G G G G G G           | )         | 16.67% | 14.0 | 0        | 6      | 2      | 1        |           |           |
| \$200,001<br>\$310,000 |                                                 | )         | 12.96% | 32.0 | 1        | 3      | 2      | 1        |           |           |
| \$310,001<br>and up    | 6                                               | )         | 11.11% | 59.5 | 1        | 3      | 1      | 1        |           |           |
| Total Pend             | ing Units 54                                    |           |        |      | 12       | 31     | 5      | 6        |           |           |
| Total Pend             | ing Volume 10,179,800                           |           | 100%   | 100% | 100%     | 11.0   | 1.47M  | 4.84M    | 1.41M     | 2.46M     |
| Median Lis             | ting Price \$147,450                            |           |        |      |          |        |        | \$90,500 | \$138,000 | \$239,900 |