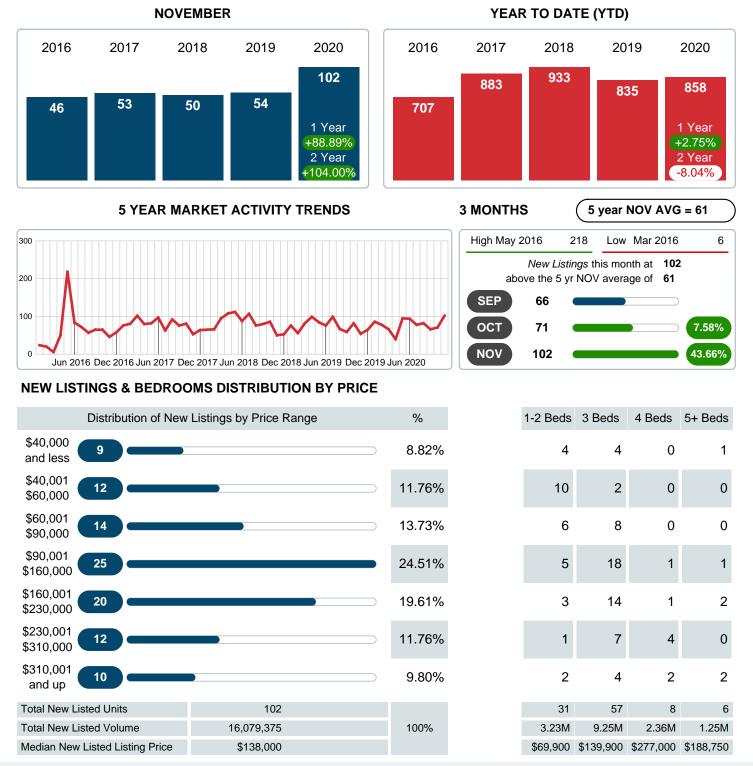

#### Sales Success for November 2020 is Positive

Overall, with Median Prices falling and Days on Market decreasing, the Listed versus Closed Ratio finished weak this month.

There were 102 New Listings in November 2020, up **88.89%** from last year at 54. Furthermore, there were 52 Closed Listings this month versus last year at 47, a **10.64%** increase.

Closed versus Listed trends yielded a **51.0%** ratio, down from previous year's, November 2019, at **87.0%**, a **41.43%** downswing. This will certainly create pressure on a decreasing Monthi $_{i}$ / $_{2s}$  Supply of Inventory (MSI) in the months to come.

### **NEW LISTINGS**

Report produced on Aug 01, 2023 for MLS Technology Inc.

Contact: MLS Technology Inc.

Phone: 918-663-7500

Email: support@mlstechnology.com

Total Active Inventory by Volume

Contact: MLS Technology Inc.