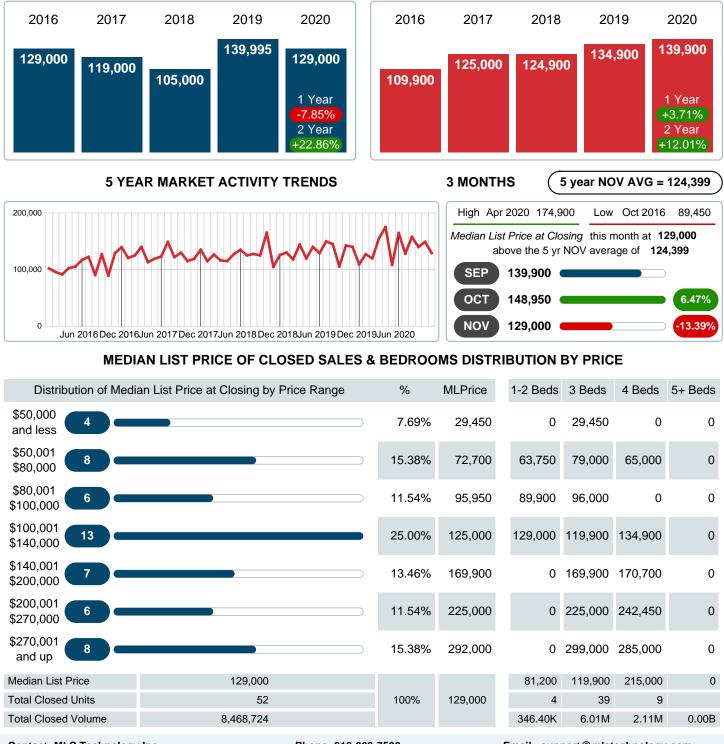

## MEDIAN LIST PRICE AT CLOSING

Report produced on Aug 01, 2023 for MLS Technology Inc.

Contact: MLS Technology Inc.

Phone: 918-663-7500

Email: support@mlstechnology.com

**NOVEMBER** 

# November 2020

Area Delimited by Counties Coal, Garvin, Murray, Pontotoc - Residential Property Type

YEAR TO DATE (YTD)