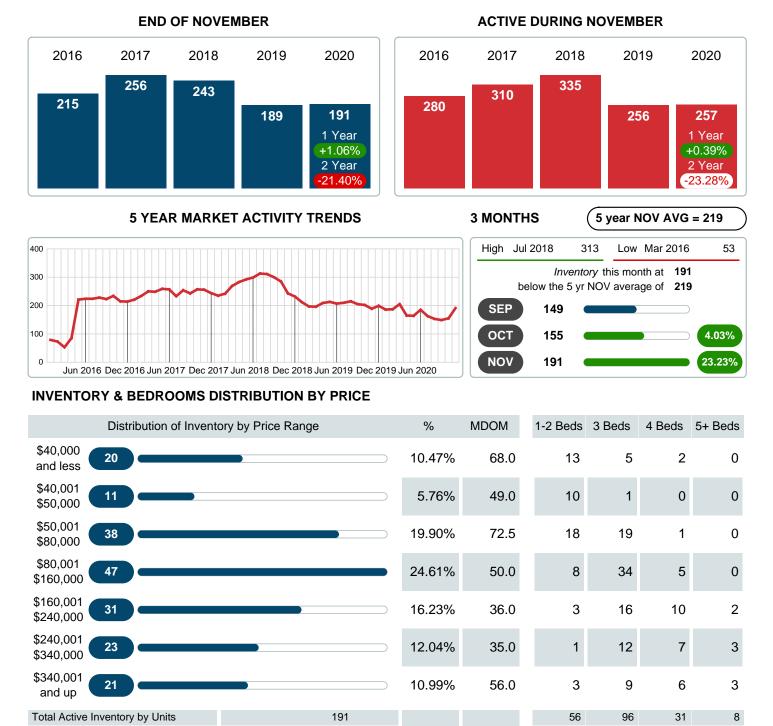

Absorption: Last 12 months, an Average of **53** Sales/Month Active Inventory as of November 30, 2020 = **191** 

#### Months Supply of Inventory (MSI) Decreases

The total housing inventory at the end of November 2020 decreased **0.00%** to 191 existing homes available for sale. Over the last 12 months this area has had an average of 53 closed sales per month. This represents an unsold inventory index of **3.64** MSI for this period.

## **ACTIVE INVENTORY**

Report produced on Aug 01, 2023 for MLS Technology Inc.

Reports produced and compiled by RE STATS Inc. Information is deemed reliable but not guaranteed. Does not reflect all market activity.