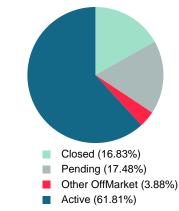

Absorption: Last 12 months, an Average of **53** Sales/Month Active Inventory as of November 30, 2020 = **191** 

## **ACTIVE INVENTORY**

Report produced on Aug 01, 2023 for MLS Technology Inc.

Reports produced and compiled by RE STATS Inc. Information is deemed reliable but not guaranteed. Does not reflect all market activity.