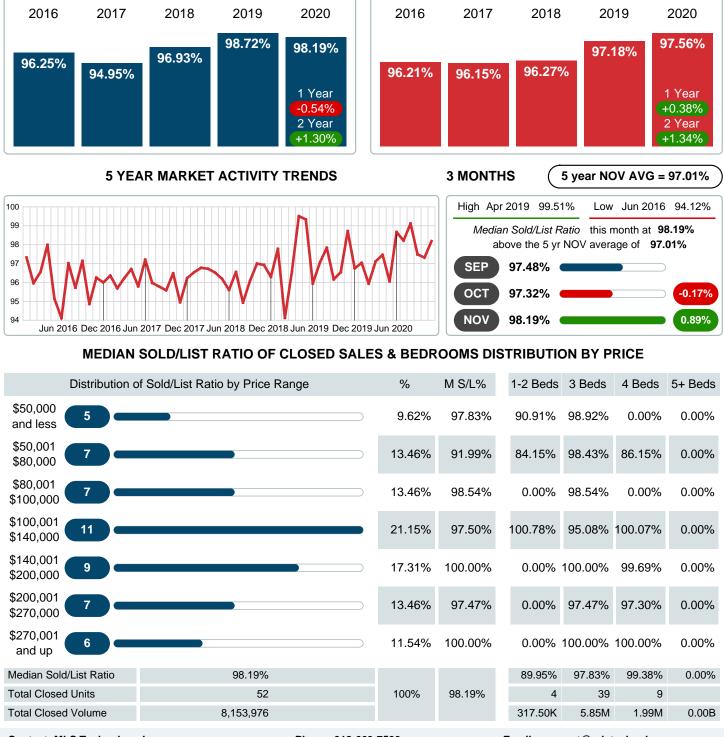

## MEDIAN PERCENT OF SELLING PRICE TO LISTING PRICE

Report produced on Aug 01, 2023 for MLS Technology Inc.

Contact: MLS Technology Inc.

Phone: 918-663-7500

Email: support@mlstechnology.com

Area Delimited by Counties Coal, Garvin, Murray, Pontotoc - Residential Property Type