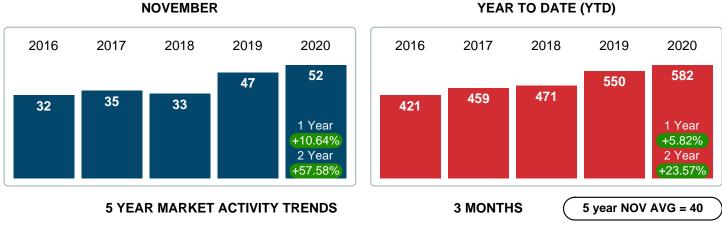

## MONTHLY INVENTORY ANALYSIS

Report produced on Aug 01, 2023 for MLS Technology Inc.

| Compared                                      | November |         |         |  |  |  |
|-----------------------------------------------|----------|---------|---------|--|--|--|
| Metrics                                       | 2019     | 2020    | +/-%    |  |  |  |
| Closed Listings                               | 47       | 52      | 10.64%  |  |  |  |
| Pending Listings                              | 43       | 54      | 25.58%  |  |  |  |
| New Listings                                  | 54       | 102     | 88.89%  |  |  |  |
| Median List Price                             | 139,995  | 129,000 | -7.85%  |  |  |  |
| Median Sale Price                             | 138,500  | 122,950 | -11.23% |  |  |  |
| Median Percent of Selling Price to List Price | 98.72%   | 98.19%  | -0.54%  |  |  |  |
| Median Days on Market to Sale                 | 33.00    | 14.00   | -57.58% |  |  |  |
| End of Month Inventory                        | 191      | 191     | 0.00%   |  |  |  |
| Months Supply of Inventory                    | 3.86     | 3.64    | -5.71%  |  |  |  |

#### Sales Success for November 2020 is Positive

Overall, with Median Prices falling and Days on Market decreasing, the Listed versus Closed Ratio finished weak this month.

There were 102 New Listings in November 2020, up **88.89%** from last year at 54. Furthermore, there were 52 Closed Listings this month versus last year at 47, a **10.64%** increase.

Closed versus Listed trends yielded a **51.0%** ratio, down from previous year's, November 2019, at **87.0%**, a **41.43%** downswing. This will certainly create pressure on a decreasing Monthi $_{i}$ / $_{2s}$  Supply of Inventory (MSI) in the months to come.