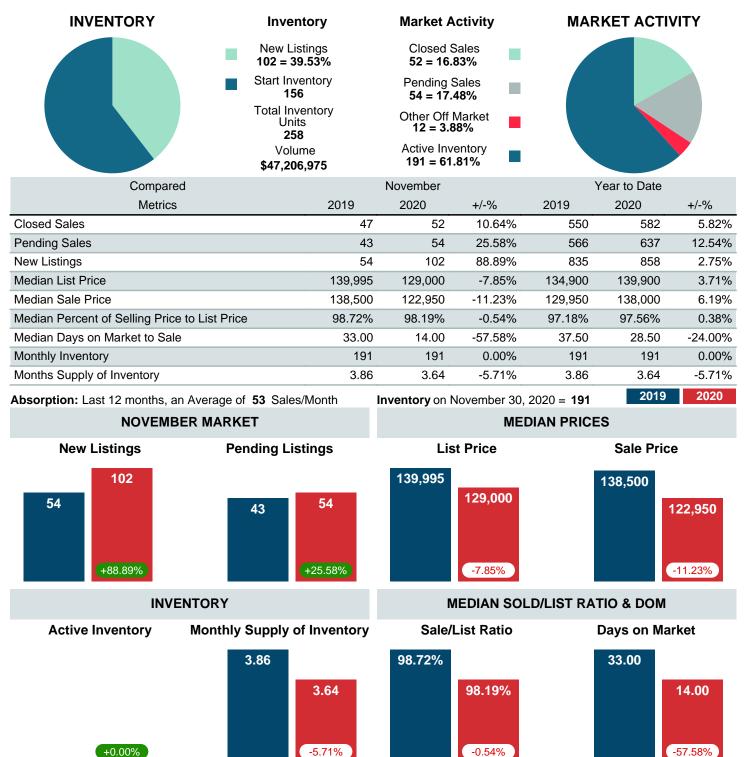

## MONTHLY INVENTORY ANALYSIS

Report produced on Aug 01, 2023 for MLS Technology Inc.

| Compared                                      | November |         |         |  |  |  |
|-----------------------------------------------|----------|---------|---------|--|--|--|
| Metrics                                       | 2019     | 2020    | +/-%    |  |  |  |
| Closed Listings                               | 47       | 52      | 10.64%  |  |  |  |
| Pending Listings                              | 43       | 54      | 25.58%  |  |  |  |
| New Listings                                  | 54       | 102     | 88.89%  |  |  |  |
| Median List Price                             | 139,995  | 129,000 | -7.85%  |  |  |  |
| Median Sale Price                             | 138,500  | 122,950 | -11.23% |  |  |  |
| Median Percent of Selling Price to List Price | 98.72%   | 98.19%  | -0.54%  |  |  |  |
| Median Days on Market to Sale                 | 33.00    | 14.00   | -57.58% |  |  |  |
| End of Month Inventory                        | 191      | 191     | 0.00%   |  |  |  |
| Months Supply of Inventory                    | 3.86     | 3.64    | -5.71%  |  |  |  |

Absorption: Last 12 months, an Average of **53** Sales/Month Active Inventory as of November 30, 2020 = **191** 

#### Months Supply of Inventory (MSI) Decreases

The total housing inventory at the end of November 2020 decreased **0.00%** to 191 existing homes available for sale. Over the last 12 months this area has had an average of 53 closed sales per month. This represents an unsold inventory index of **3.64** MSI for this period.

#### **Median Days on Market Shortens**

The median number of **14.00** days that homes spent on the market before selling decreased by 19.00 days or **57.58%** in November 2020 compared to last year's same month at **33.00** DOM.

#### Sales Success for November 2020 is Positive

Overall, with Median Prices falling and Days on Market decreasing, the Listed versus Closed Ratio finished weak this month.

There were 102 New Listings in November 2020, up **88.89%** from last year at 54. Furthermore, there were 52 Closed Listings this month versus last year at 47, a **10.64%** increase.

Closed versus Listed trends yielded a **51.0%** ratio, down from previous year's, November 2019, at **87.0%**, a **41.43%** downswing. This will certainly create pressure on a decreasing Monthi $_{i}$ / $_{2s}$  Supply of Inventory (MSI) in the months to come.