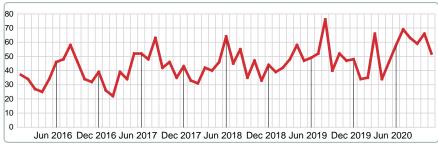

## **CLOSED LISTINGS**

Report produced on Aug 01, 2023 for MLS Technology Inc.

# High Aug 2019 76 Low Feb 2017 22 Closed Listings this month at 52 above the 5 yr NOV average of 40 SEP 59 11.86% OCT 66 11.86% NOV 52 -21.21%