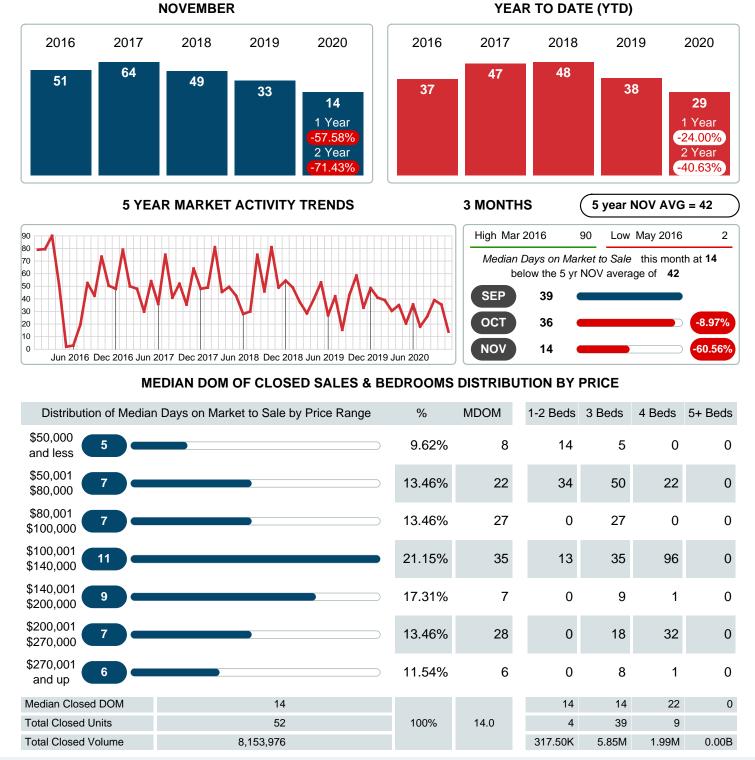

#### **Median Days on Market Shortens**

The median number of **14.00** days that homes spent on the market before selling decreased by 19.00 days or **57.58%** in November 2020 compared to last year's same month at **33.00** DOM.

# High Aug 2019 76 Low Feb 2017 22 Closed Listings this month at 52 above the 5 yr NOV average of 40 SEP 59 11.86% OCT 66 11.86% NOV 52 -21.21%

## MEDIAN DAYS ON MARKET TO SALE

Report produced on Aug 01, 2023 for MLS Technology Inc.

Contact: MLS Technology Inc.

Phone: 918-663-7500

Email: support@mlstechnology.com

**NOVEMBER** 