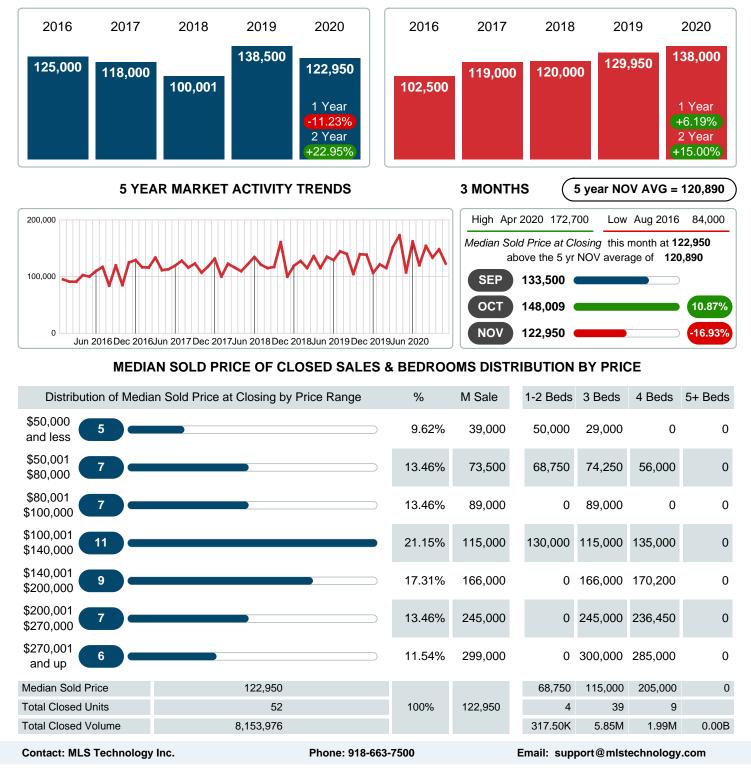

## MEDIAN SOLD PRICE AT CLOSING

Report produced on Aug 01, 2023 for MLS Technology Inc.

**NOVEMBER** 

# November 2020

Area Delimited by Counties Coal, Garvin, Murray, Pontotoc - Residential Property Type

YEAR TO DATE (YTD)

#### **Median Sale Price Falling**

According to the preliminary trends, this market area has experienced some downward momentum with the decline of Median Price this month. Prices dipped **11.23%** in November 2020 to \$122,950 versus the previous year at \$138,500.