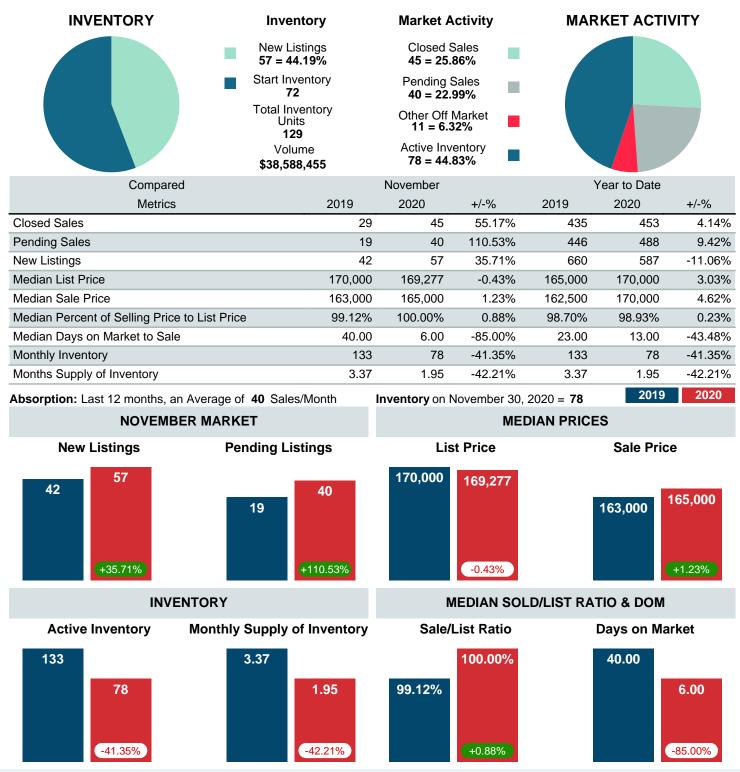

### MONTHLY INVENTORY ANALYSIS

Report produced on Aug 01, 2023 for MLS Technology Inc.

| Compared                                      | November |         |         |  |  |
|-----------------------------------------------|----------|---------|---------|--|--|
| Metrics                                       | 2019     | 2020    | +/-%    |  |  |
| Closed Listings                               | 29       | 45      | 55.17%  |  |  |
| Pending Listings                              | 19       | 19 40   |         |  |  |
| New Listings                                  | 42       | 57      | 35.71%  |  |  |
| Median List Price                             | 170,000  | 169,277 | -0.43%  |  |  |
| Median Sale Price                             | 163,000  | 165,000 | 1.23%   |  |  |
| Median Percent of Selling Price to List Price | 99.12%   | 100.00% | 0.88%   |  |  |
| Median Days on Market to Sale                 | 40.00    | 6.00    | -85.00% |  |  |
| End of Month Inventory                        | 133      | 78      | -41.35% |  |  |
| Months Supply of Inventory                    | 3.37     | 1.95    | -42.21% |  |  |

Absorption: Last 12 months, an Average of 40 Sales/Month Active Inventory as of November 30, 2020 = 78

### Months Supply of Inventory (MSI) Decreases

The total housing inventory at the end of November 2020 decreased 41.35% to 78 existing homes available for sale. Over the last 12 months this area has had an average of 40 closed sales per month. This represents an unsold inventory index of 1.95 MSI for this period.

### Median Sale Price Going Up

According to the preliminary trends, this market area has experienced some upward momentum with the increase of Median Price this month. Prices went up 1.23% in November 2020 to \$165,000 versus the previous year at \$163,000.

### Median Days on Market Shortens

The median number of 6.00 days that homes spent on the market before selling decreased by 34.00 days or 85.00% in November 2020 compared to last year's same month at 40.00 DOM

### Sales Success for November 2020 is Positive

Overall, with Median Prices going up and Days on Market decreasing, the Listed versus Closed Ratio finished strong this month.

There were 57 New Listings in November 2020, up 35.71% from last year at 42. Furthermore, there were 45 Closed Listings this month versus last year at 29, a 55.17% increase.

Closed versus Listed trends yielded a 78.9% ratio, up from previous year's, November 2019, at 69.0%, a 14.34% upswing. This will certainly create pressure on a decreasing Monthi; 1/2s Supply of Inventory (MSI) in the months to come.

## MARKET SUMMARY

Report produced on Aug 01, 2023 for MLS Technology Inc.

Contact: MLS Technology Inc.

Phone: 918-663-7500

Email: support@mlstechnology.com