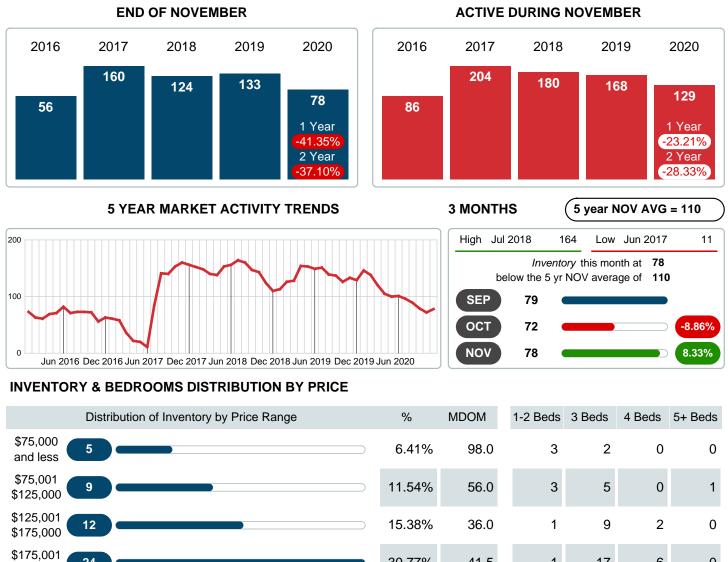

### Months Supply of Inventory (MSI) Decreases

The total housing inventory at the end of November 2020 decreased 41.35% to 78 existing homes available for sale. Over the last 12 months this area has had an average of 40 closed sales per month. This represents an unsold inventory index of 1.95 MSI for this period.

## **ACTIVE INVENTORY**

Report produced on Aug 01, 2023 for MLS Technology Inc.

| \$175,000                                |            |   |        |           |           |           |           |           |       |
|------------------------------------------|------------|---|--------|-----------|-----------|-----------|-----------|-----------|-------|
| \$175,001<br>\$250,000 <b>24</b>         |            | - | 30.77% | 41.5      | 1         | 17        | 6         | 0         |       |
| \$250,001 <b>8</b><br>\$350,000 <b>8</b> |            |   | 10.26% | 41.5      | 1         | 2         | 5         | 0         |       |
| \$350,001<br>\$625,000 <b>12</b>         |            |   | 15.38% | 84.5      | 0         | 4         | 4         | 4         |       |
| \$625,001 <b>8</b>                       |            |   | 10.26% | 62.5      | 0         | 0         | 3         | 5         |       |
| Total Active Inventory by Units          | 78         |   |        |           | 9         | 39        | 20        | 10        |       |
| Total Active Inventory by Volume         | 27,472,250 |   | 100%   | 100% 54.5 | 54.5      | 1.19M     | 7.89M     | 10.60M    | 7.80M |
| Median Active Inventory Listing Price    | \$226,750  |   |        |           | \$117,000 | \$189,000 | \$307,000 | \$619,500 |       |
|                                          |            |   |        |           |           |           |           |           |       |