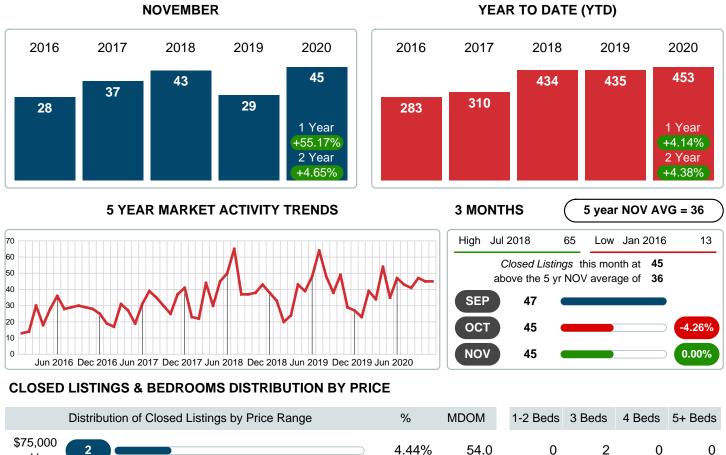

### Sales Success for November 2020 is Positive

Overall, with Median Prices going up and Days on Market decreasing, the Listed versus Closed Ratio finished strong this month.

There were 57 New Listings in November 2020, up 35.71% from last year at 42. Furthermore, there were 45 Closed Listings this month versus last year at 29, a 55.17% increase.

# CLOSED LISTINGS

Report produced on Aug 01, 2023 for MLS Technology Inc.

Contact: MLS Technology Inc.

Phone: 918-663-7500

Email: support@mlstechnology.com

RELLDATUM