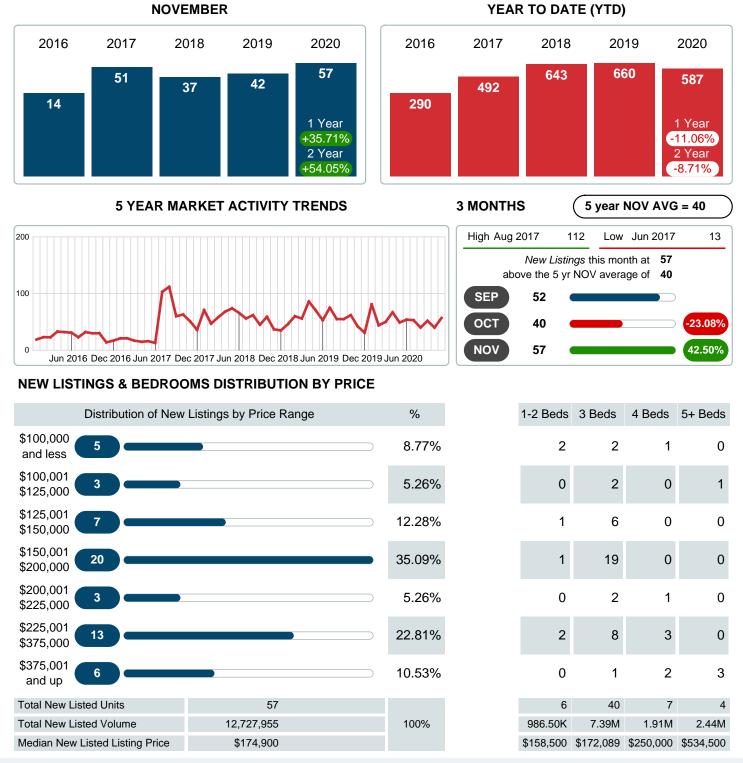

### Sales Success for November 2020 is Positive

Overall, with Median Prices going up and Days on Market decreasing, the Listed versus Closed Ratio finished strong this month.

There were 57 New Listings in November 2020, up 35.71% from last year at 42. Furthermore, there were 45 Closed Listings this month versus last year at 29, a 55.17% increase.

Closed versus Listed trends yielded a 78.9% ratio, up from previous year's, November 2019, at 69.0%, a 14.34% upswing. This will certainly create pressure on a decreasing Monthi; 1/2s Supply of Inventory (MSI) in the months to come.

## **NEW LISTINGS**

Report produced on Aug 01, 2023 for MLS Technology Inc.

Contact: MLS Technology Inc.

Phone: 918-663-7500

Email: support@mlstechnology.com

REDATUM