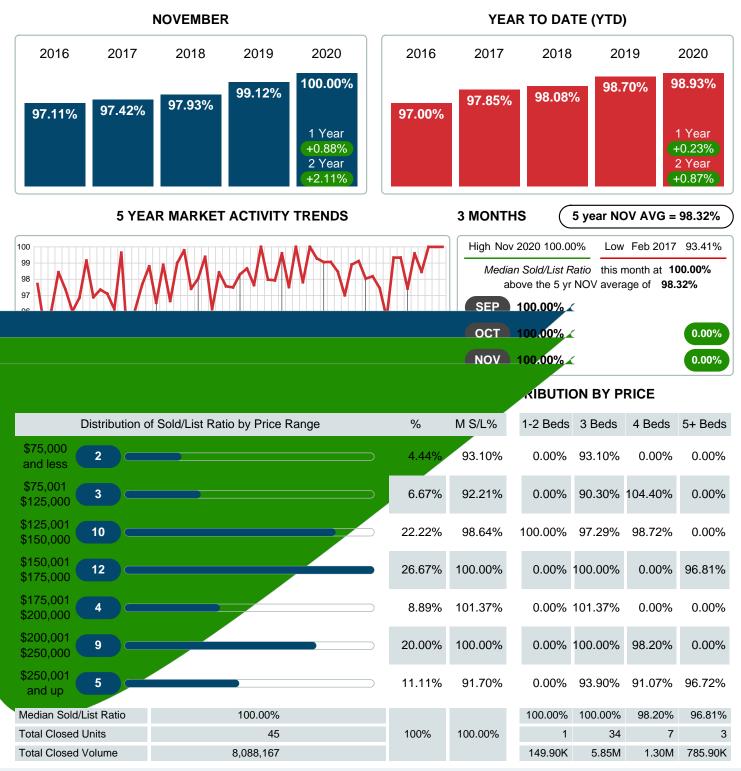

## MEDIAN PERCENT OF SELLING PRICE TO LISTING PRICE

Report produced on Aug 01, 2023 for MLS Technology Inc.

Contact: MLS Technology Inc.

Phone: 918-663-7500

Email: support@mlstechnology.com

RELLDATUM