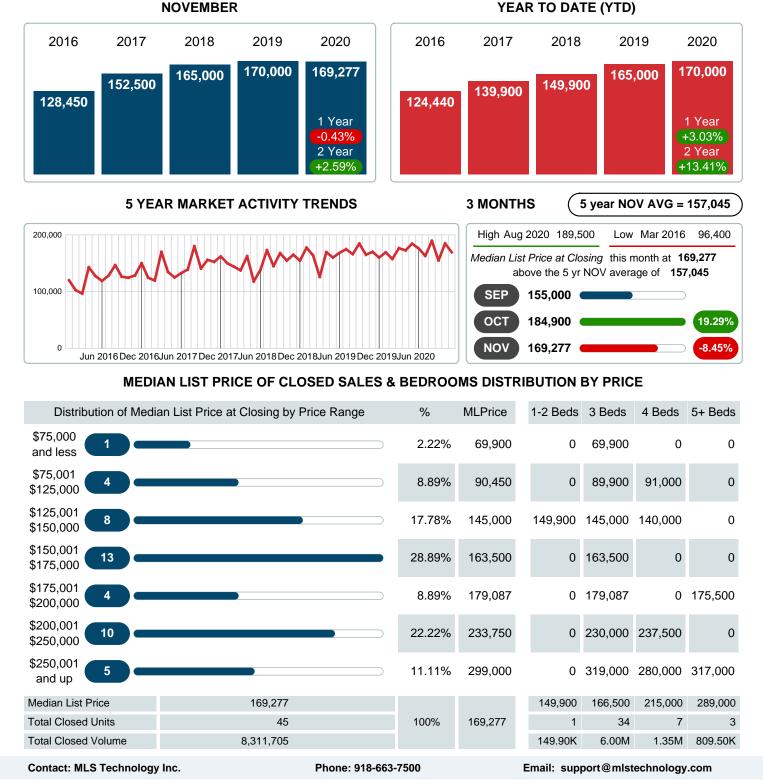

## MEDIAN LIST PRICE AT CLOSING

Report produced on Aug 01, 2023 for MLS Technology Inc.

Reports produced and compiled by RE STATS Inc. Information is deemed reliable but not guaranteed. Does not reflect all market activity.

Page 8 of 11

**NOVEMBER** 