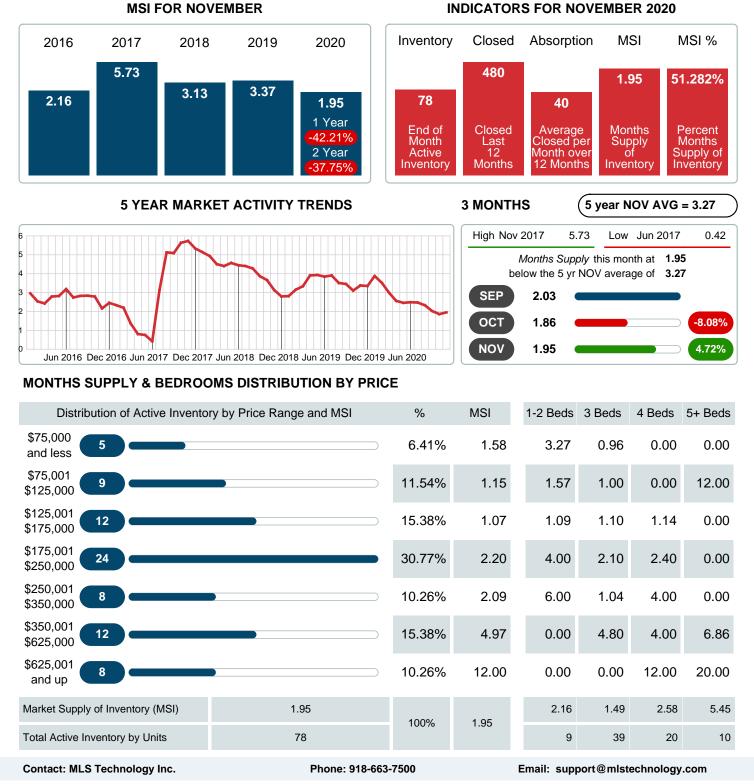

Absorption: Last 12 months, an Average of 40 Sales/Month Active Inventory as of November 30, 2020 = 78

### Months Supply of Inventory (MSI) Decreases

The total housing inventory at the end of November 2020 decreased 41.35% to 78 existing homes available for sale. Over the last 12 months this area has had an average of 40 closed sales per month. This represents an unsold inventory index of 1.95 MSI for this period.

## MONTHS SUPPLY of INVENTORY (MSI)

Report produced on Aug 01, 2023 for MLS Technology Inc.

**NOVEMBER** 

RELEDATUM