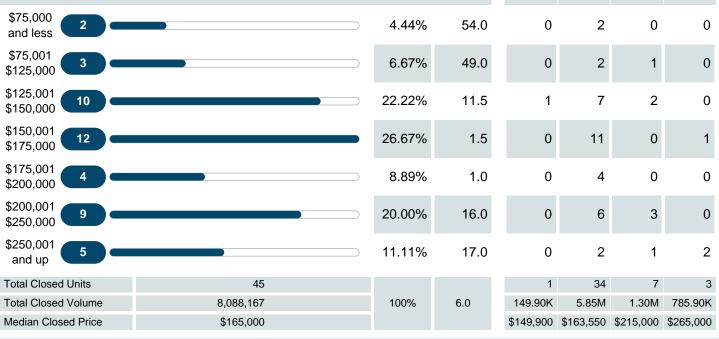

### PENDING LISTINGS

Report produced on Aug 01, 2023 for MLS Technology Inc.

Contact: MLS Technology Inc.

Phone: 918-663-7500

Email: support@mlstechnology.com

Area Delimited by County Of Bryan - Residential Property Type