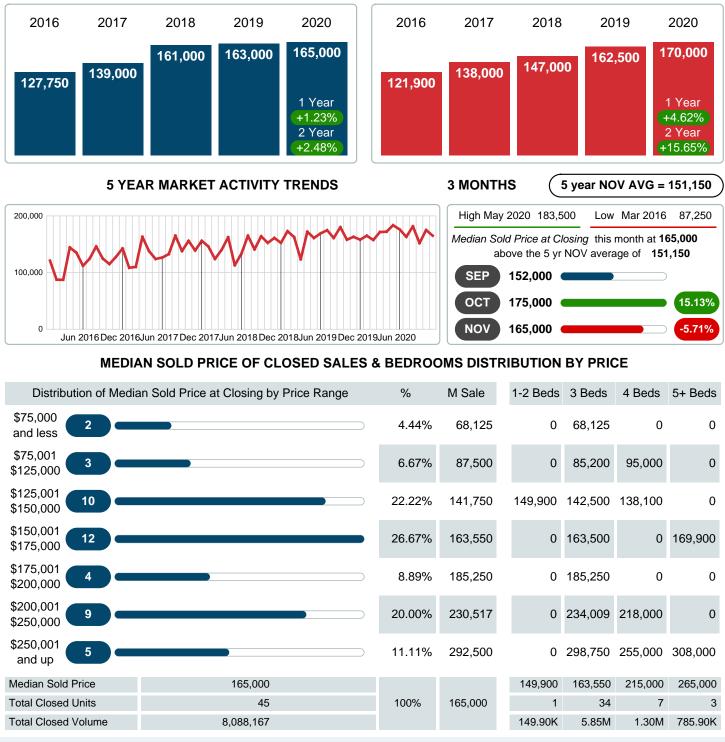

## MEDIAN SOLD PRICE AT CLOSING

Report produced on Aug 01, 2023 for MLS Technology Inc.

Contact: MLS Technology Inc.

Phone: 918-663-7500

Email: support@mlstechnology.com

Area Delimited by County Of Bryan - Residential Property Type

### Median Sale Price Going Up

According to the preliminary trends, this market area has experienced some upward momentum with the increase of Median Price this month. Prices went up 1.23% in November 2020 to \$165,000 versus the previous year at \$163,000.