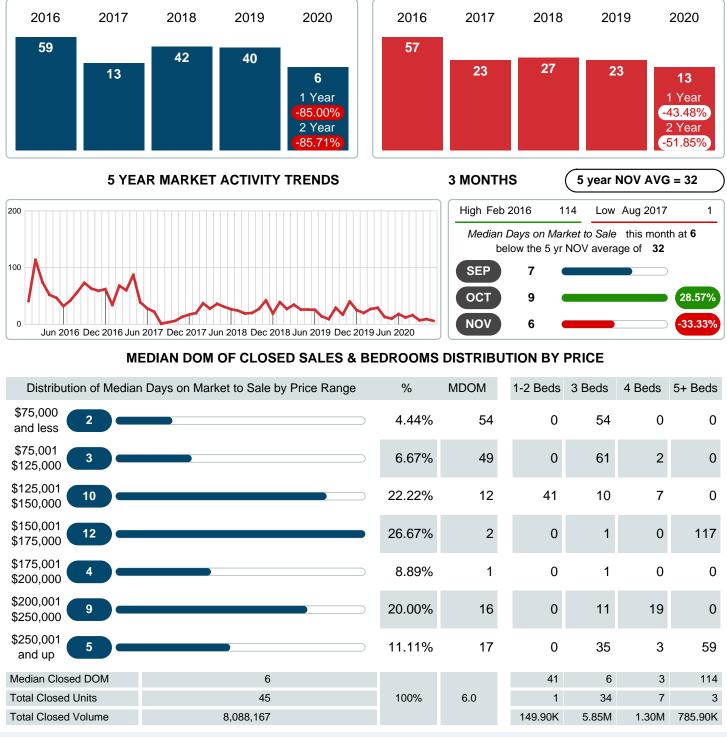

### Median Days on Market Shortens

The median number of 6.00 days that homes spent on the market before selling decreased by 34.00 days or 85.00% in November 2020 compared to last year's same month at 40.00 DOM

## MEDIAN DAYS ON MARKET TO SALE

Report produced on Aug 01, 2023 for MLS Technology Inc.

Contact: MLS Technology Inc.

Phone: 918-663-7500

Email: support@mlstechnology.com

Area Delimited by County Of Bryan - Residential Property Type