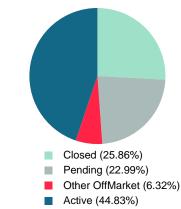

Absorption: Last 12 months, an Average of 40 Sales/Month Active Inventory as of November 30, 2020 = 78

## **ACTIVE INVENTORY**

Report produced on Aug 01, 2023 for MLS Technology Inc.

| \$175,000                                |            |   |        |           |           |           |           |           |       |
|------------------------------------------|------------|---|--------|-----------|-----------|-----------|-----------|-----------|-------|
| \$175,001<br>\$250,000 <b>24</b>         |            | - | 30.77% | 41.5      | 1         | 17        | 6         | 0         |       |
| \$250,001 <b>8</b><br>\$350,000 <b>8</b> |            |   | 10.26% | 41.5      | 1         | 2         | 5         | 0         |       |
| \$350,001<br>\$625,000 <b>12</b>         |            |   | 15.38% | 84.5      | 0         | 4         | 4         | 4         |       |
| \$625,001 <b>8</b>                       |            |   | 10.26% | 62.5      | 0         | 0         | 3         | 5         |       |
| Total Active Inventory by Units          | 78         |   |        |           | 9         | 39        | 20        | 10        |       |
| Total Active Inventory by Volume         | 27,472,250 |   | 100%   | 100% 54.5 | 54.5      | 1.19M     | 7.89M     | 10.60M    | 7.80M |
| Median Active Inventory Listing Price    | \$226,750  |   |        |           | \$117,000 | \$189,000 | \$307,000 | \$619,500 |       |
|                                          |            |   |        |           |           |           |           |           |       |