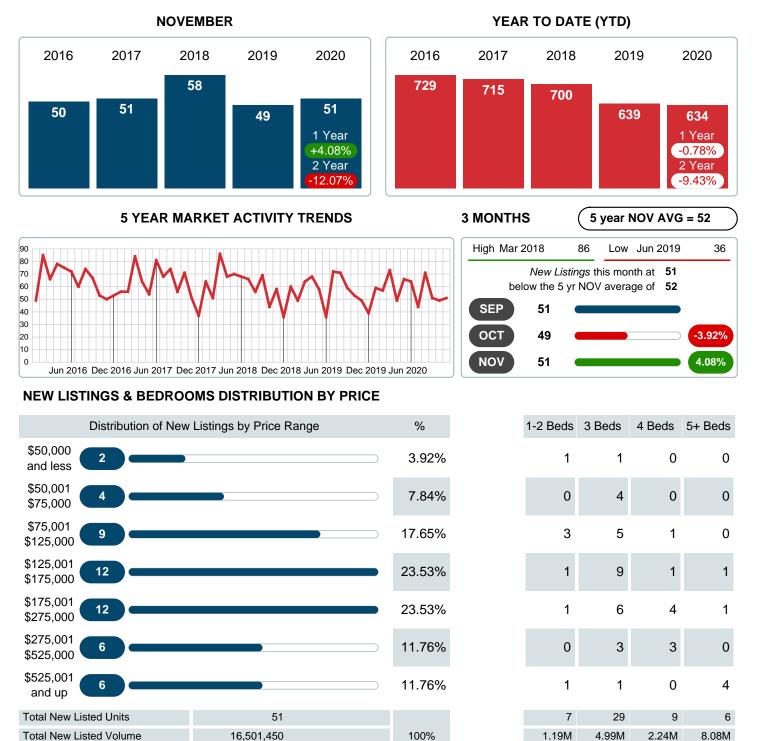

### **NEW LISTINGS**

Report produced on Aug 01, 2023 for MLS Technology Inc.

Median New Listed Listing Price \$164,900 Contact: MLS Technology Inc.

Phone: 918-663-7500

Email: support@mlstechnology.com

\$109,000 \$142,500 \$229,000 \$870,000

### MONTHLY INVENTORY ANALYSIS

Report produced on Aug 01, 2023 for MLS Technology Inc.

| Compared                                      | November |         |         |
|-----------------------------------------------|----------|---------|---------|
| Metrics                                       | 2019     | 2020    | +/-%    |
| Closed Listings                               | 21       | 40      | 90.48%  |
| Pending Listings                              | 18       | 35      | 94.44%  |
| New Listings                                  | 49       | 51      | 4.08%   |
| Median List Price                             | 164,500  | 207,450 | 26.11%  |
| Median Sale Price                             | 155,000  | 201,500 | 30.00%  |
| Median Percent of Selling Price to List Price | 91.58%   | 97.99%  | 7.00%   |
| Median Days on Market to Sale                 | 39.00    | 21.50   | -44.87% |
| End of Month Inventory                        | 190      | 122     | -35.79% |
| Months Supply of Inventory                    | 6.40     | 3.36    | -47.57% |

#### Sales Success for November 2020 is Positive

Overall, with Median Prices going up and Days on Market decreasing, the Listed versus Closed Ratio finished strong this month.

There were 51 New Listings in November 2020, up 4.08% from last year at 49. Furthermore, there were 40 Closed Listings this month versus last year at 21, a 90.48% increase.