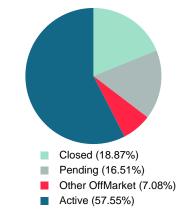

RELEDATUM

13

Total Active Inventory by Units

Total Active Inventory by Volume

Contact: MLS Technology Inc.

Median Active Inventory Listing Price

and up

### **ACTIVE INVENTORY**

Report produced on Aug 01, 2023 for MLS Technology Inc.

Reports produced and compiled by RE STATS Inc. Information is deemed reliable but not guaranteed. Does not reflect all market activity.

Phone: 918-663-7500

122

43,339,097

\$195,375

10.66%

100%

83.0

66.0