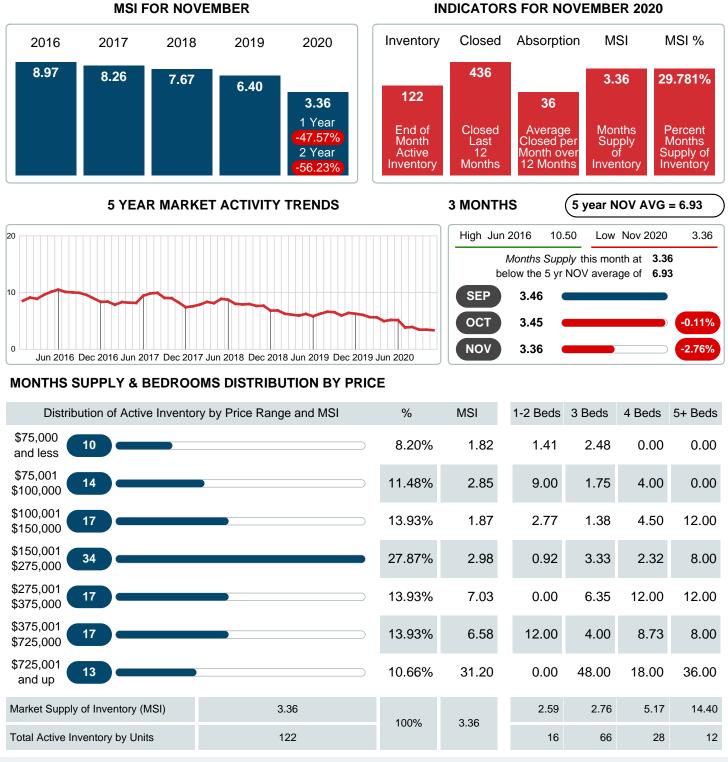

### MONTHLY INVENTORY ANALYSIS

Report produced on Aug 01, 2023 for MLS Technology Inc.

| Compared                                      | November |         |         |
|-----------------------------------------------|----------|---------|---------|
| Metrics                                       | 2019     | 2020    | +/-%    |
| Closed Listings                               | 21       | 40      | 90.48%  |
| Pending Listings                              | 18       | 35      | 94.44%  |
| New Listings                                  | 49       | 51      | 4.08%   |
| Median List Price                             | 164,500  | 207,450 | 26.11%  |
| Median Sale Price                             | 155,000  | 201,500 | 30.00%  |
| Median Percent of Selling Price to List Price | 91.58%   | 97.99%  | 7.00%   |
| Median Days on Market to Sale                 | 39.00    | 21.50   | -44.87% |
| End of Month Inventory                        | 190      | 122     | -35.79% |
| Months Supply of Inventory                    | 6.40     | 3.36    | -47.57% |

Absorption: Last 12 months, an Average of 36 Sales/Month Active Inventory as of November 30, 2020 = 122

#### Months Supply of Inventory (MSI) Decreases

The total housing inventory at the end of November 2020 decreased 35.79% to 122 existing homes available for sale. Over the last 12 months this area has had an average of 36 closed sales per month. This represents an unsold inventory index of 3.36 MSI for this period.

### MONTHS SUPPLY of INVENTORY (MSI)

Report produced on Aug 01, 2023 for MLS Technology Inc.

Contact: MLS Technology Inc.

Phone: 918-663-7500

Email: support@mlstechnology.com

Area Delimited by County Of Mayes - Residential Property Type