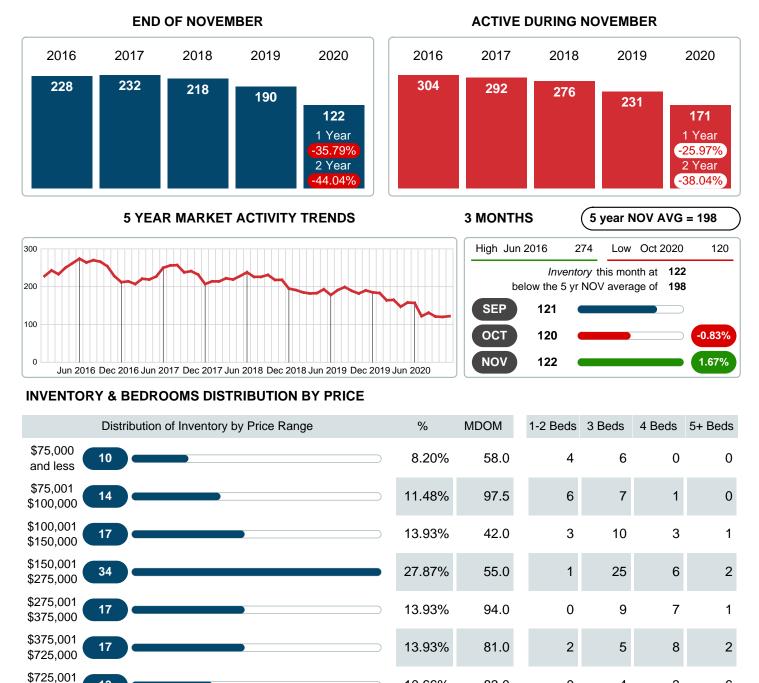

### MONTHLY INVENTORY ANALYSIS

Report produced on Aug 01, 2023 for MLS Technology Inc.

| Compared                                      | November |         |         |
|-----------------------------------------------|----------|---------|---------|
| Metrics                                       | 2019     | 2020    | +/-%    |
| Closed Listings                               | 21       | 40      | 90.48%  |
| Pending Listings                              | 18       | 35      | 94.44%  |
| New Listings                                  | 49       | 51      | 4.08%   |
| Median List Price                             | 164,500  | 207,450 | 26.11%  |
| Median Sale Price                             | 155,000  | 201,500 | 30.00%  |
| Median Percent of Selling Price to List Price | 91.58%   | 97.99%  | 7.00%   |
| Median Days on Market to Sale                 | 39.00    | 21.50   | -44.87% |
| End of Month Inventory                        | 190      | 122     | -35.79% |
| Months Supply of Inventory                    | 6.40     | 3.36    | -47.57% |

Absorption: Last 12 months, an Average of 36 Sales/Month Active Inventory as of November 30, 2020 = 122

#### Months Supply of Inventory (MSI) Decreases

The total housing inventory at the end of November 2020 decreased 35.79% to 122 existing homes available for sale. Over the last 12 months this area has had an average of 36 closed sales per month. This represents an unsold inventory index of 3.36 MSI for this period.

Closed versus Listed trends yielded a 78.4% ratio, up from previous year's, November 2019, at 42.9%, a 83.01% upswing. This will certainly create pressure on a decreasing Monthi; 1/2s Supply of Inventory (MSI) in the months to come.