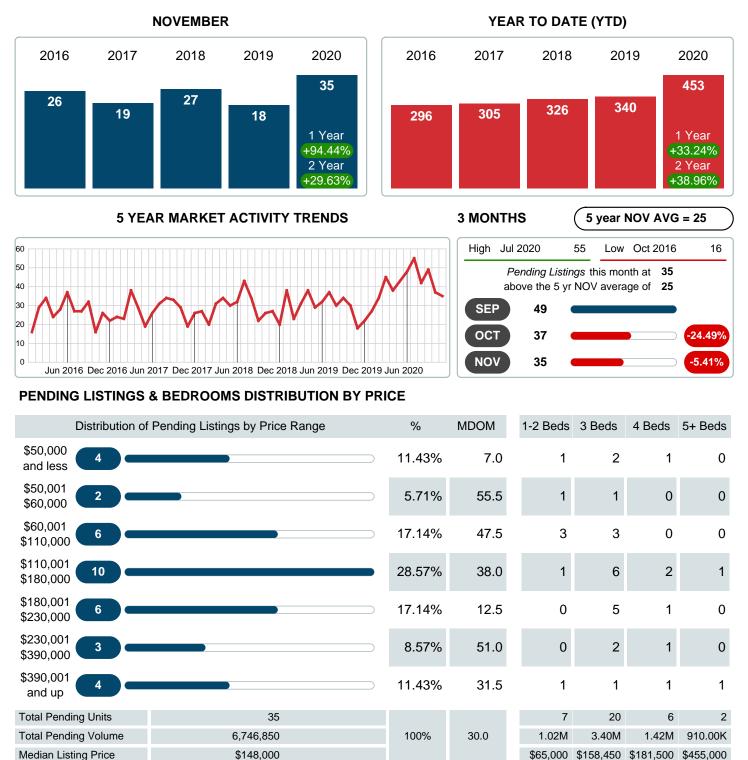

### PENDING LISTINGS

Report produced on Aug 01, 2023 for MLS Technology Inc.

Contact: MLS Technology Inc.

Phone: 918-663-7500

Email: support@mlstechnology.com

Area Delimited by County Of Mayes - Residential Property Type

### MONTHLY INVENTORY ANALYSIS

Report produced on Aug 01, 2023 for MLS Technology Inc.

| Compared                                      | November |         |         |
|-----------------------------------------------|----------|---------|---------|
| Metrics                                       | 2019     | 2020    | +/-%    |
| Closed Listings                               | 21       | 40      | 90.48%  |
| Pending Listings                              | 18       | 35      | 94.44%  |
| New Listings                                  | 49       | 51      | 4.08%   |
| Median List Price                             | 164,500  | 207,450 | 26.11%  |
| Median Sale Price                             | 155,000  | 201,500 | 30.00%  |
| Median Percent of Selling Price to List Price | 91.58%   | 97.99%  | 7.00%   |
| Median Days on Market to Sale                 | 39.00    | 21.50   | -44.87% |
| End of Month Inventory                        | 190      | 122     | -35.79% |
| Months Supply of Inventory                    | 6.40     | 3.36    | -47.57% |

#### Sales Success for November 2020 is Positive

Overall, with Median Prices going up and Days on Market decreasing, the Listed versus Closed Ratio finished strong this month.

There were 51 New Listings in November 2020, up 4.08% from last year at 49. Furthermore, there were 40 Closed Listings this month versus last year at 21, a 90.48% increase.