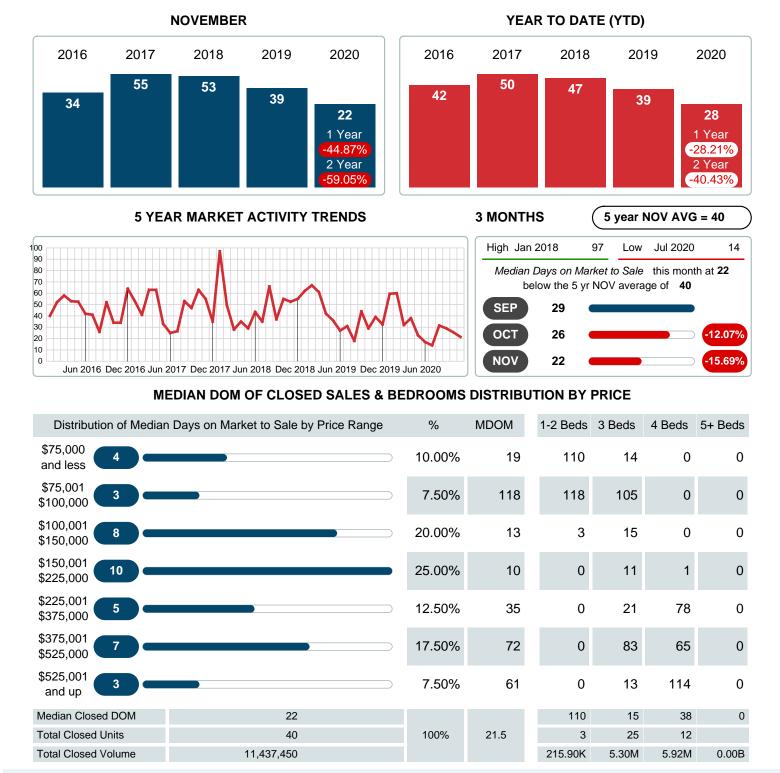

### MONTHLY INVENTORY ANALYSIS

Report produced on Aug 01, 2023 for MLS Technology Inc.

| Compared                                      | November |         |         |
|-----------------------------------------------|----------|---------|---------|
| Metrics                                       | 2019     | 2020    | +/-%    |
| Closed Listings                               | 21       | 40      | 90.48%  |
| Pending Listings                              | 18       | 35      | 94.44%  |
| New Listings                                  | 49       | 51      | 4.08%   |
| Median List Price                             | 164,500  | 207,450 | 26.11%  |
| Median Sale Price                             | 155,000  | 201,500 | 30.00%  |
| Median Percent of Selling Price to List Price | 91.58%   | 97.99%  | 7.00%   |
| Median Days on Market to Sale                 | 39.00    | 21.50   | -44.87% |
| End of Month Inventory                        | 190      | 122     | -35.79% |
| Months Supply of Inventory                    | 6.40     | 3.36    | -47.57% |

#### Median Days on Market Shortens

The median number of 21.50 days that homes spent on the market before selling decreased by 17.50 days or 44.87% in November 2020 compared to last year's same month at 39.00 DOM

### MEDIAN DAYS ON MARKET TO SALE

Report produced on Aug 01, 2023 for MLS Technology Inc.

Contact: MLS Technology Inc.

Phone: 918-663-7500

Email: support@mlstechnology.com

Area Delimited by County Of Mayes - Residential Property Type