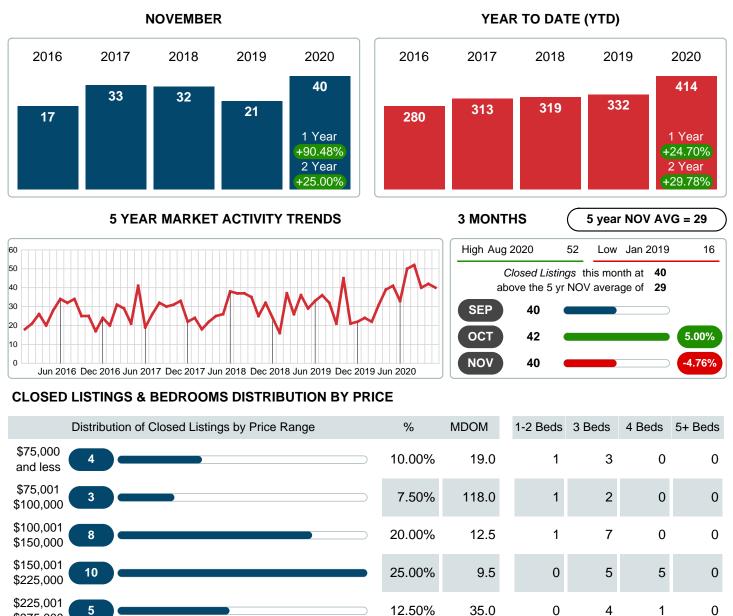

### CLOSED LISTINGS

Report produced on Aug 01, 2023 for MLS Technology Inc.

#### 12.50% 35.0 0 4 5 \$375,000 \$375,001 17.50% 72.0 0 3 7 \$525,000 \$525,001 3 7.50% 61.0 0 1 and up **Total Closed Units** 40 3 25 **Total Closed Volume** 11,437,450 100% 21.5 215.90K 5.30M Median Closed Price \$201,500 \$79,900 \$175,000 \$361,500

#### Sales Success for November 2020 is Positive

Overall, with Median Prices going up and Days on Market decreasing, the Listed versus Closed Ratio finished strong this month.

There were 51 New Listings in November 2020, up 4.08% from last year at 49. Furthermore, there were 40 Closed Listings this month versus last year at 21, a 90.48% increase.