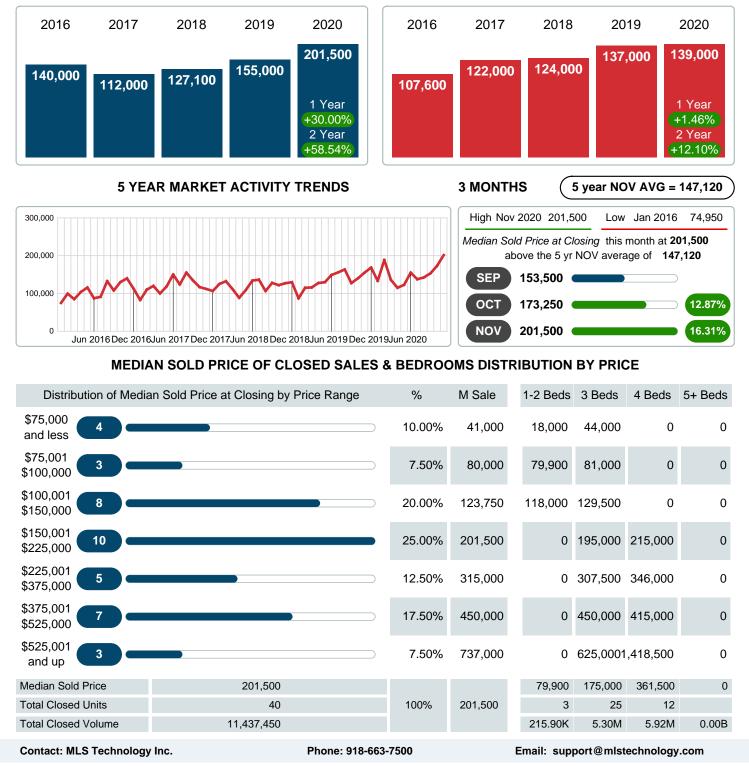

### MEDIAN SOLD PRICE AT CLOSING

Report produced on Aug 01, 2023 for MLS Technology Inc.

Reports produced and compiled by RE STATS Inc. Information is deemed reliable but not guaranteed. Does not reflect all market activity.

#### Median Sale Price Going Up

According to the preliminary trends, this market area has experienced some upward momentum with the increase of Median Price this month. Prices went up 30.00% in November 2020 to \$201,500 versus the previous year at \$155,000.

#### 12.50% 35.0 0 4 5 \$375,000 \$375,001 17.50% 72.0 0 3 7 \$525,000 \$525,001 3 7.50% 61.0 0 1 and up **Total Closed Units** 40 3 25 **Total Closed Volume** 11,437,450 100% 21.5 215.90K 5.30M Median Closed Price \$201,500 \$79,900 \$175,000 \$361,500