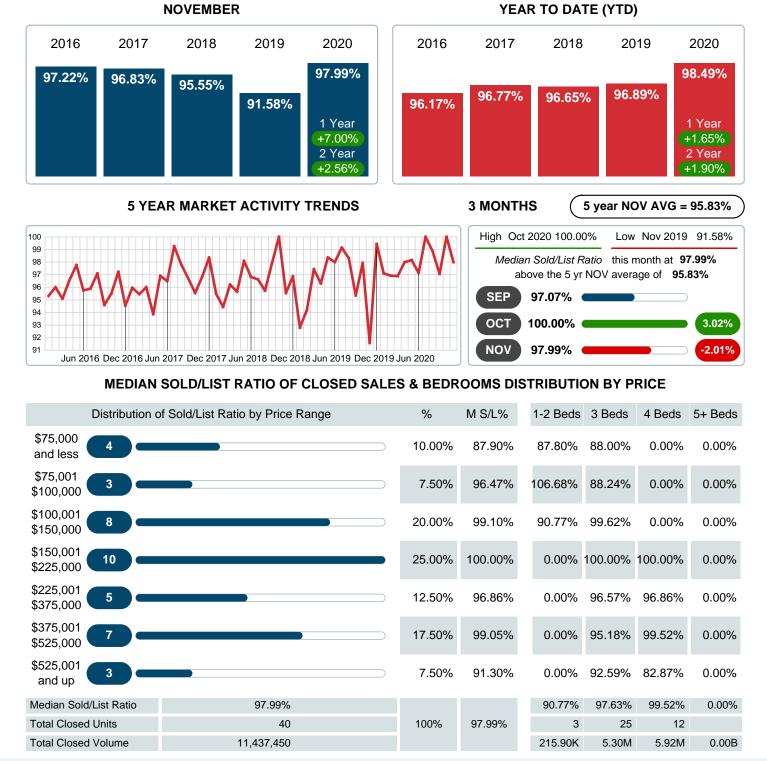

### MEDIAN PERCENT OF SELLING PRICE TO LISTING PRICE

Report produced on Aug 01, 2023 for MLS Technology Inc.

Contact: MLS Technology Inc.

Phone: 918-663-7500

Email: support@mlstechnology.com