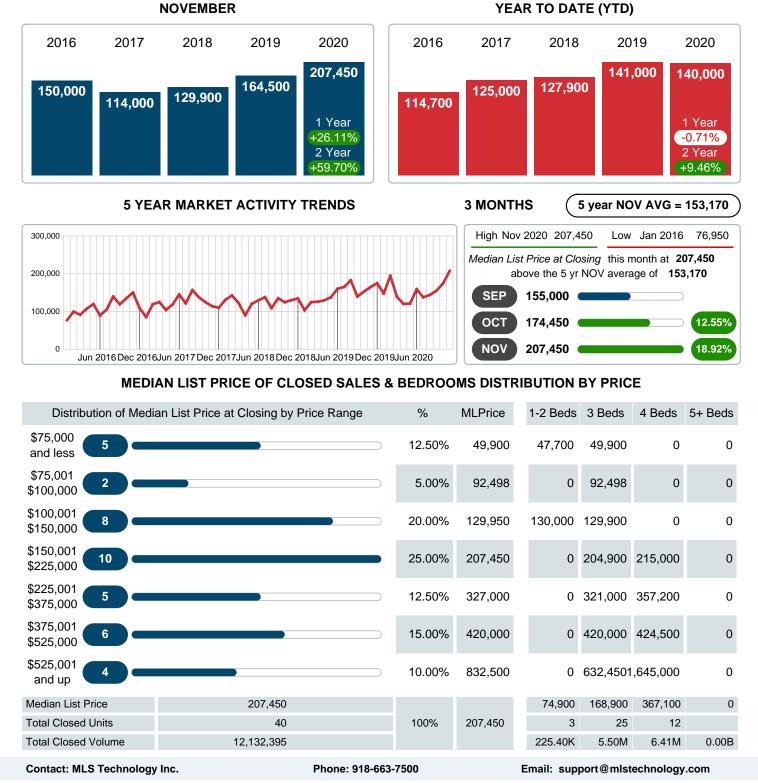

### MONTHLY INVENTORY ANALYSIS

Report produced on Aug 01, 2023 for MLS Technology Inc.

| Compared                                      | November |         |         |
|-----------------------------------------------|----------|---------|---------|
| Metrics                                       | 2019     | 2020    | +/-%    |
| Closed Listings                               | 21       | 40      | 90.48%  |
| Pending Listings                              | 18       | 35      | 94.44%  |
| New Listings                                  | 49       | 51      | 4.08%   |
| Median List Price                             | 164,500  | 207,450 | 26.11%  |
| Median Sale Price                             | 155,000  | 201,500 | 30.00%  |
| Median Percent of Selling Price to List Price | 91.58%   | 97.99%  | 7.00%   |
| Median Days on Market to Sale                 | 39.00    | 21.50   | -44.87% |
| End of Month Inventory                        | 190      | 122     | -35.79% |
| Months Supply of Inventory                    | 6.40     | 3.36    | -47.57% |

#### Median Sale Price Going Up

According to the preliminary trends, this market area has experienced some upward momentum with the increase of Median Price this month. Prices went up 30.00% in November 2020 to \$201,500 versus the previous year at \$155,000.

### MEDIAN LIST PRICE AT CLOSING

Report produced on Aug 01, 2023 for MLS Technology Inc.

**NOVEMBER** 