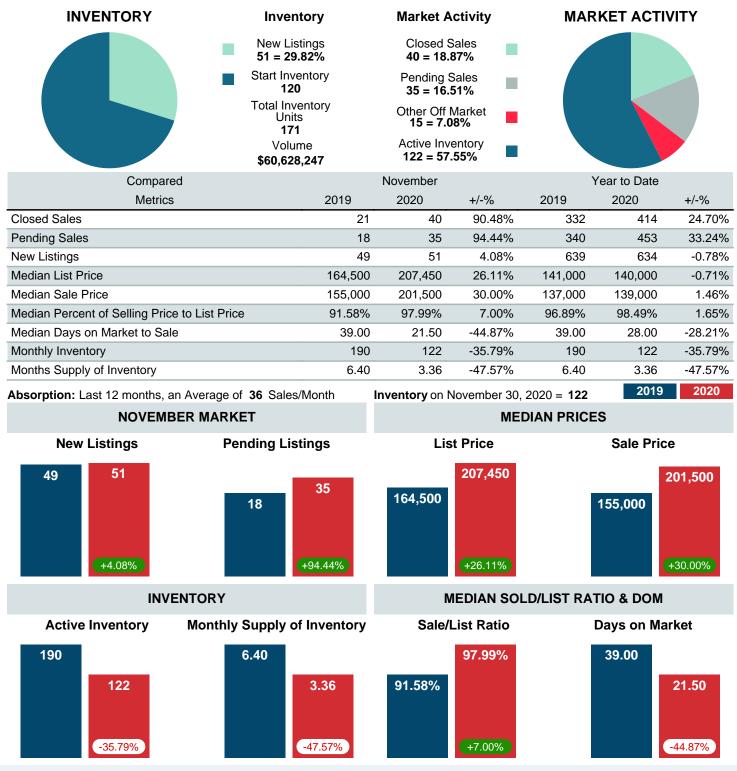

### MONTHLY INVENTORY ANALYSIS

Report produced on Aug 01, 2023 for MLS Technology Inc.

| Compared                                      | November |         |         |
|-----------------------------------------------|----------|---------|---------|
| Metrics                                       | 2019     | 2020    | +/-%    |
| Closed Listings                               | 21       | 40      | 90.48%  |
| Pending Listings                              | 18       | 35      | 94.44%  |
| New Listings                                  | 49       | 51      | 4.08%   |
| Median List Price                             | 164,500  | 207,450 | 26.11%  |
| Median Sale Price                             | 155,000  | 201,500 | 30.00%  |
| Median Percent of Selling Price to List Price | 91.58%   | 97.99%  | 7.00%   |
| Median Days on Market to Sale                 | 39.00    | 21.50   | -44.87% |
| End of Month Inventory                        | 190      | 122     | -35.79% |
| Months Supply of Inventory                    | 6.40     | 3.36    | -47.57% |

Absorption: Last 12 months, an Average of 36 Sales/Month Active Inventory as of November 30, 2020 = 122

#### Months Supply of Inventory (MSI) Decreases

The total housing inventory at the end of November 2020 decreased 35.79% to 122 existing homes available for sale. Over the last 12 months this area has had an average of 36 closed sales per month. This represents an unsold inventory index of 3.36 MSI for this period.

#### Median Sale Price Going Up

According to the preliminary trends, this market area has experienced some upward momentum with the increase of Median Price this month. Prices went up 30.00% in November 2020 to \$201,500 versus the previous year at \$155,000.

#### Median Days on Market Shortens

The median number of 21.50 days that homes spent on the market before selling decreased by 17.50 days or 44.87% in November 2020 compared to last year's same month at 39.00 DOM

#### Sales Success for November 2020 is Positive

Overall, with Median Prices going up and Days on Market decreasing, the Listed versus Closed Ratio finished strong this month.

There were 51 New Listings in November 2020, up 4.08% from last year at 49. Furthermore, there were 40 Closed Listings this month versus last year at 21, a 90.48% increase.

Closed versus Listed trends yielded a 78.4% ratio, up from previous year's, November 2019, at 42.9%, a 83.01% upswing. This will certainly create pressure on a decreasing Monthi; 1/2s Supply of Inventory (MSI) in the months to come.

### MARKET SUMMARY

Report produced on Aug 01, 2023 for MLS Technology Inc.

Contact: MLS Technology Inc.

Phone: 918-663-7500

Email: support@mlstechnology.com