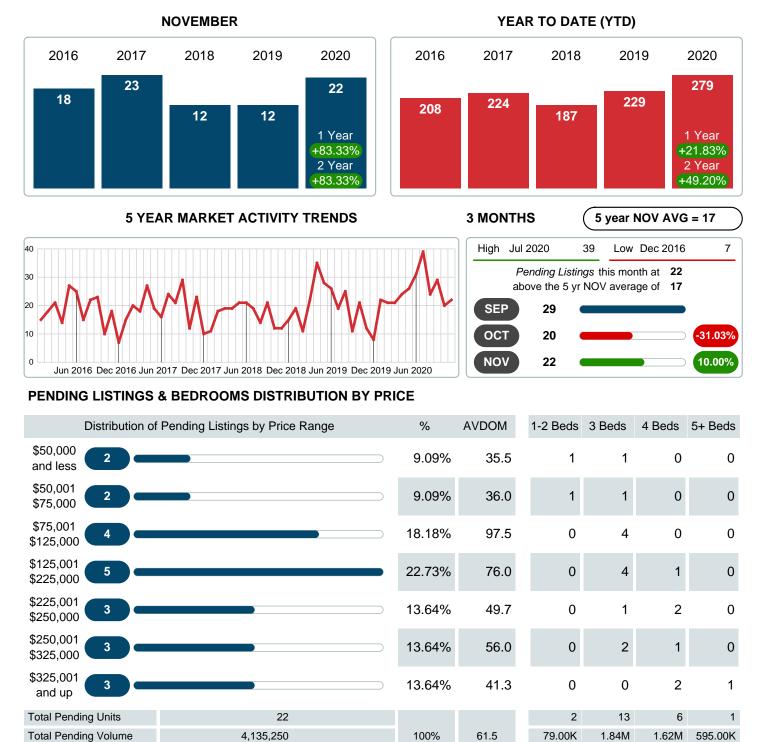

## PENDING LISTINGS

Report produced on Aug 01, 2023 for MLS Technology Inc.

Contact: MLS Technology Inc.

Average Listing Price

Phone: 918-663-7500

Email: support@mlstechnology.com

\$39,500 \$141,419 \$270,467 \$595,000

Reports produced and compiled by RE STATS Inc. Information is deemed reliable but not guaranteed. Does not reflect all market activity.

\$187,966