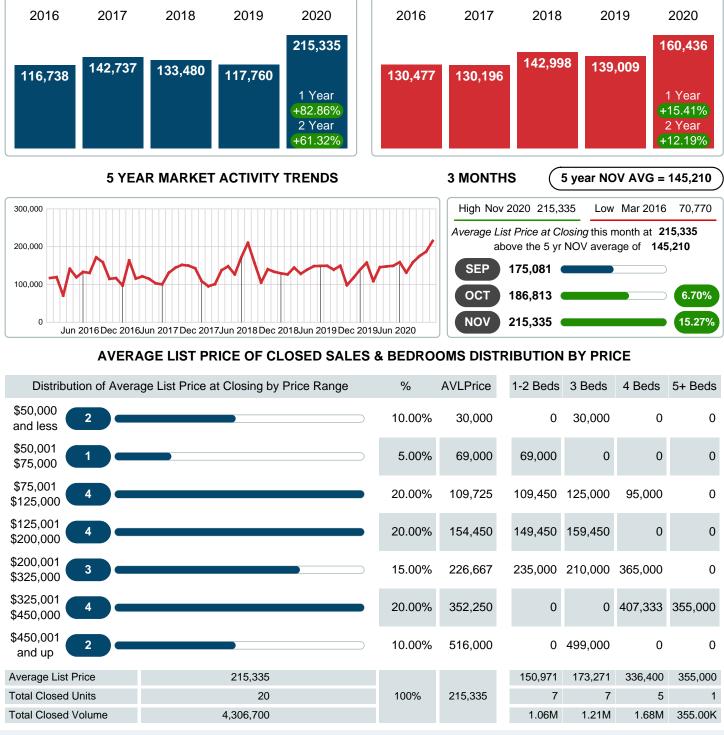

### MONTHLY INVENTORY ANALYSIS

Report produced on Aug 01, 2023 for MLS Technology Inc.

| Compared                                       | November |         |         |
|------------------------------------------------|----------|---------|---------|
| Metrics                                        | 2019     | 2020    | +/-%    |
| Closed Listings                                | 15       | 20      | 33.33%  |
| Pending Listings                               | 12       | 22      | 83.33%  |
| New Listings                                   | 29       | 23      | -20.69% |
| Average List Price                             | 117,760  | 215,335 | 82.86%  |
| Average Sale Price                             | 115,227  | 202,650 | 75.87%  |
| Average Percent of Selling Price to List Price | 96.17%   | 94.30%  | -1.94%  |
| Average Days on Market to Sale                 | 69.60    | 57.00   | -18.10% |
| End of Month Inventory                         | 164      | 81      | -50.61% |
| Months Supply of Inventory                     | 8.07     | 3.64    | -54.86% |

#### Average Sale Price Going Up

According to the preliminary trends, this market area has experienced some upward momentum with the increase of Average Price this month. Prices went up 75.87% in November 2020 to \$202,650 versus the previous year at \$115,227.

## AVERAGE LIST PRICE AT CLOSING

Report produced on Aug 01, 2023 for MLS Technology Inc.

Contact: MLS Technology Inc.

Phone: 918-663-7500

Email: support@mlstechnology.com

**NOVEMBER** 

## AVERAGE SOLD PRICE AT CLOSING

Report produced on Aug 01, 2023 for MLS Technology Inc.

Contact: MLS Technology Inc.

Phone: 918-663-7500

Email: support@mlstechnology.com

Area Delimited by County Of McIntosh - Residential Property Type