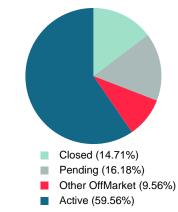

Absorption: Last 12 months, an Average of 22 Sales/Month Active Inventory as of November 30, 2020 = 81

## **ACTIVE INVENTORY**

Report produced on Aug 01, 2023 for MLS Technology Inc.

Average Active Inventory Listing Price

7

12

Total Active Inventory by Units

Total Active Inventory by Volume

\$400,001

\$575,000 \$575,001

and up

Phone: 918-663-7500

8.64%

14.81%

100%

106.6

48.8

80.9

Email: support@mlstechnology.com

3

4

41

\$121,583 \$230,822 \$427,609 \$788,160

9.46M

1

0

18

2.19M

2

5

17

7.27M

1

3

5

3.94M

Reports produced and compiled by RE STATS Inc. Information is deemed reliable but not guaranteed. Does not reflect all market activity.

81

22,862,350

\$282,251

Area Delimited by County Of McIntosh - Residential Property Type