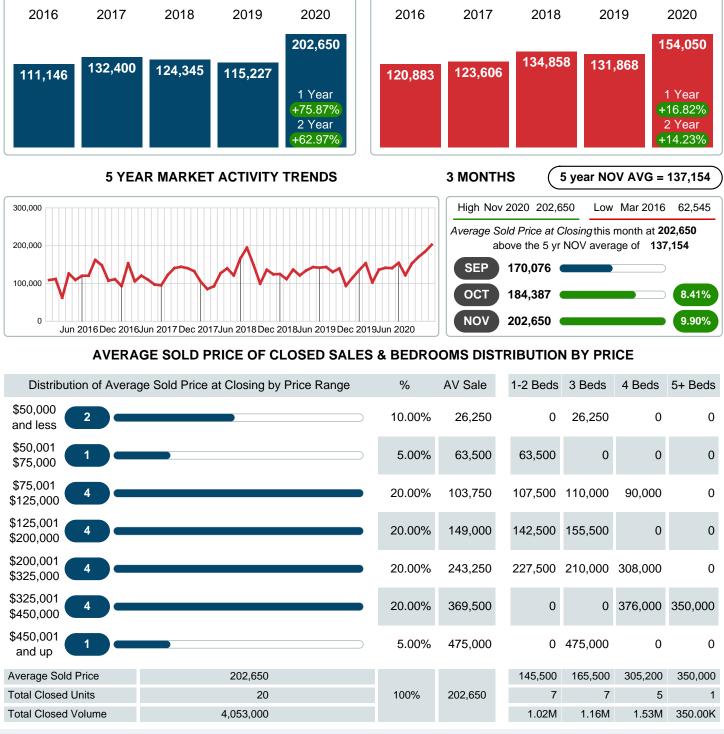

#### Average Sale Price Going Up

According to the preliminary trends, this market area has experienced some upward momentum with the increase of Average Price this month. Prices went up 75.87% in November 2020 to \$202,650 versus the previous year at \$115,227.

## CLOSED LISTINGS

Report produced on Aug 01, 2023 for MLS Technology Inc.

20.00%

20.00%

20.00%

20.00%

5.00%

100%

20

4,053,000

\$202,650

Page 2 of 11

1

2

1

0

1

7

\$145,500 \$165,500 \$305,200 \$350,000

1.16M

Email: support@mlstechnology.com

2

2

0

0

7

1.02M

1

0

1

3

0

5

1.53M

0

0

0

1

0

1

350.00K