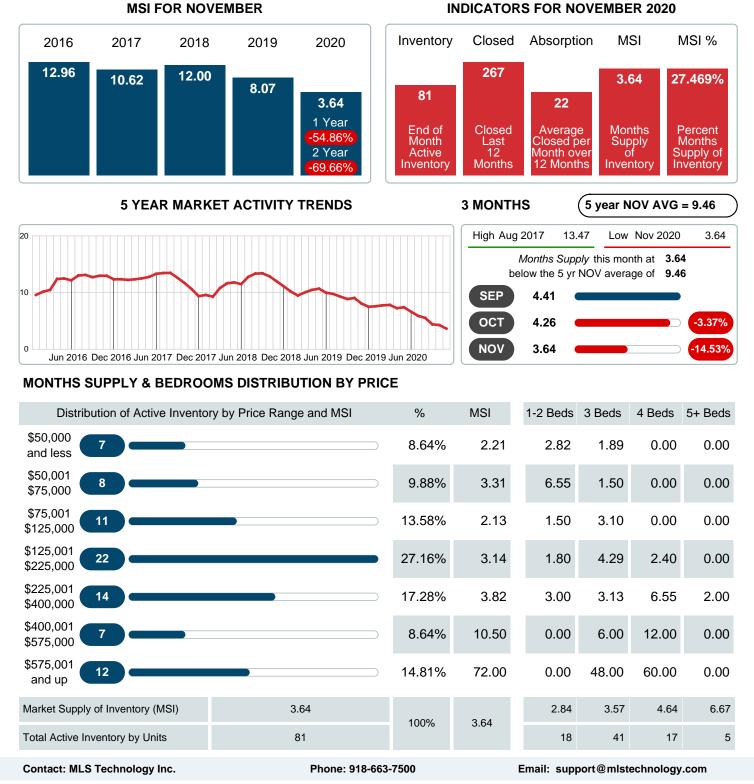

### MONTHLY INVENTORY ANALYSIS

Report produced on Aug 01, 2023 for MLS Technology Inc.

| Compared                                       | November |         |         |
|------------------------------------------------|----------|---------|---------|
| Metrics                                        | 2019     | 2020    | +/-%    |
| Closed Listings                                | 15       | 20      | 33.33%  |
| Pending Listings                               | 12       | 22      | 83.33%  |
| New Listings                                   | 29       | 23      | -20.69% |
| Average List Price                             | 117,760  | 215,335 | 82.86%  |
| Average Sale Price                             | 115,227  | 202,650 | 75.87%  |
| Average Percent of Selling Price to List Price | 96.17%   | 94.30%  | -1.94%  |
| Average Days on Market to Sale                 | 69.60    | 57.00   | -18.10% |
| End of Month Inventory                         | 164      | 81      | -50.61% |
| Months Supply of Inventory                     | 8.07     | 3.64    | -54.86% |

#### Months Supply of Inventory (MSI) Decreases

The total housing inventory at the end of November 2020 decreased 50.61% to 81 existing homes available for sale. Over the last 12 months this area has had an average of 22 closed sales per month. This represents an unsold inventory index of 3.64 MSI for this period.

Closed versus Listed trends yielded a 87.0% ratio, up from previous year's, November 2019, at 51.7%, a 68.12% upswing. This will certainly create pressure on a decreasing Monthi; 1/2s Supply of Inventory (MSI) in the months to come.

## MONTHS SUPPLY of INVENTORY (MSI)

Report produced on Aug 01, 2023 for MLS Technology Inc.

Area Delimited by County Of McIntosh - Residential Property Type