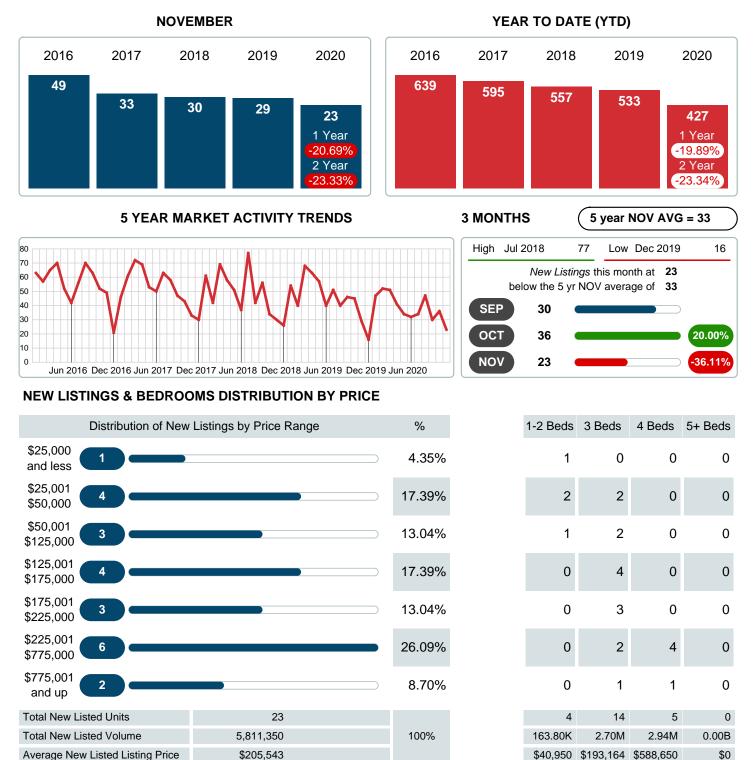

## **NEW LISTINGS**

Report produced on Aug 01, 2023 for MLS Technology Inc.

#### Contact: MLS Technology Inc.

Average New Listed Listing Price

Phone: 918-663-7500

Email: support@mlstechnology.com

Reports produced and compiled by RE STATS Inc. Information is deemed reliable but not guaranteed. Does not reflect all market activity.

\$205,543

\$0