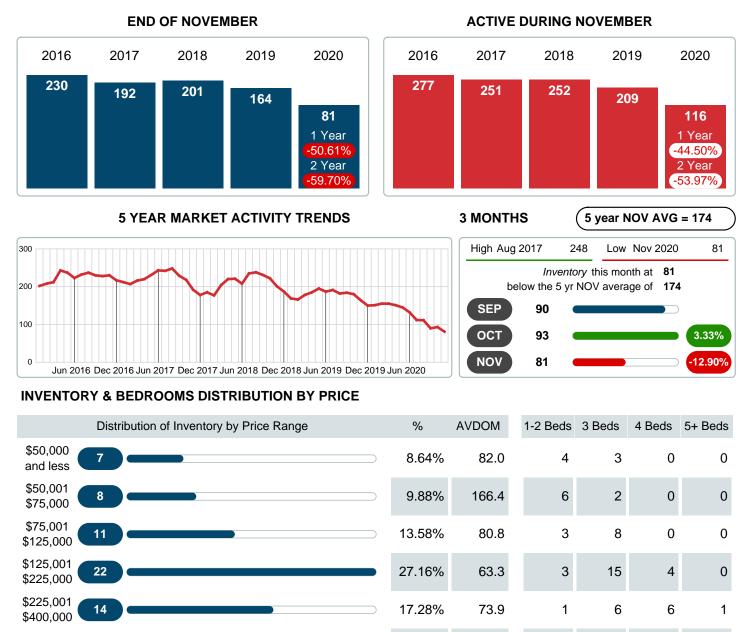

### MONTHLY INVENTORY ANALYSIS

Report produced on Aug 01, 2023 for MLS Technology Inc.

| Compared                                       | November |         |         |
|------------------------------------------------|----------|---------|---------|
| Metrics                                        | 2019     | 2020    | +/-%    |
| Closed Listings                                | 15       | 20      | 33.33%  |
| Pending Listings                               | 12       | 22      | 83.33%  |
| New Listings                                   | 29       | 23      | -20.69% |
| Average List Price                             | 117,760  | 215,335 | 82.86%  |
| Average Sale Price                             | 115,227  | 202,650 | 75.87%  |
| Average Percent of Selling Price to List Price | 96.17%   | 94.30%  | -1.94%  |
| Average Days on Market to Sale                 | 69.60    | 57.00   | -18.10% |
| End of Month Inventory                         | 164      | 81      | -50.61% |
| Months Supply of Inventory                     | 8.07     | 3.64    | -54.86% |

Absorption: Last 12 months, an Average of 22 Sales/Month Active Inventory as of November 30, 2020 = 81

#### Months Supply of Inventory (MSI) Decreases

The total housing inventory at the end of November 2020 decreased 50.61% to 81 existing homes available for sale. Over the last 12 months this area has had an average of 22 closed sales per month. This represents an unsold inventory index of 3.64 MSI for this period.

Closed versus Listed trends yielded a 87.0% ratio, up from previous year's, November 2019, at 51.7%, a 68.12% upswing. This will certainly create pressure on a decreasing Monthi; 1/2s Supply of Inventory (MSI) in the months to come.