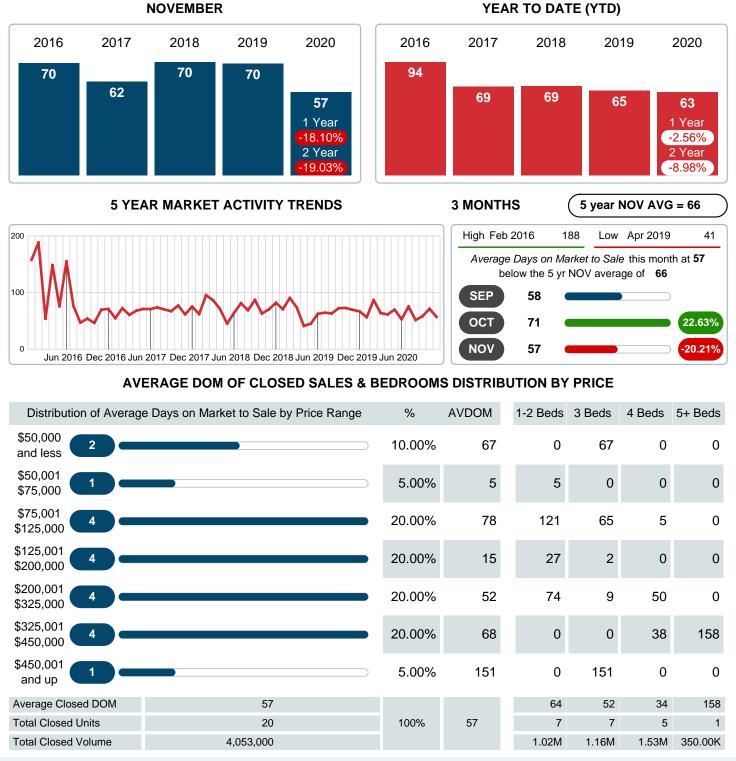

### MONTHLY INVENTORY ANALYSIS

Report produced on Aug 01, 2023 for MLS Technology Inc.

| Compared                                       | November |         |         |
|------------------------------------------------|----------|---------|---------|
| Metrics                                        | 2019     | 2020    | +/-%    |
| Closed Listings                                | 15       | 20      | 33.33%  |
| Pending Listings                               | 12       | 22      | 83.33%  |
| New Listings                                   | 29       | 23      | -20.69% |
| Average List Price                             | 117,760  | 215,335 | 82.86%  |
| Average Sale Price                             | 115,227  | 202,650 | 75.87%  |
| Average Percent of Selling Price to List Price | 96.17%   | 94.30%  | -1.94%  |
| Average Days on Market to Sale                 | 69.60    | 57.00   | -18.10% |
| End of Month Inventory                         | 164      | 81      | -50.61% |
| Months Supply of Inventory                     | 8.07     | 3.64    | -54.86% |

#### Average Days on Market Shortens

The average number of 57.00 days that homes spent on the market before selling decreased by 12.60 days or 18.10% in November 2020 compared to last year's same month at 69.60 DOM

## AVERAGE DAYS ON MARKET TO SALE

Report produced on Aug 01, 2023 for MLS Technology Inc.

Contact: MLS Technology Inc.

Phone: 918-663-7500

Email: support@mlstechnology.com

**NOVEMBER** 