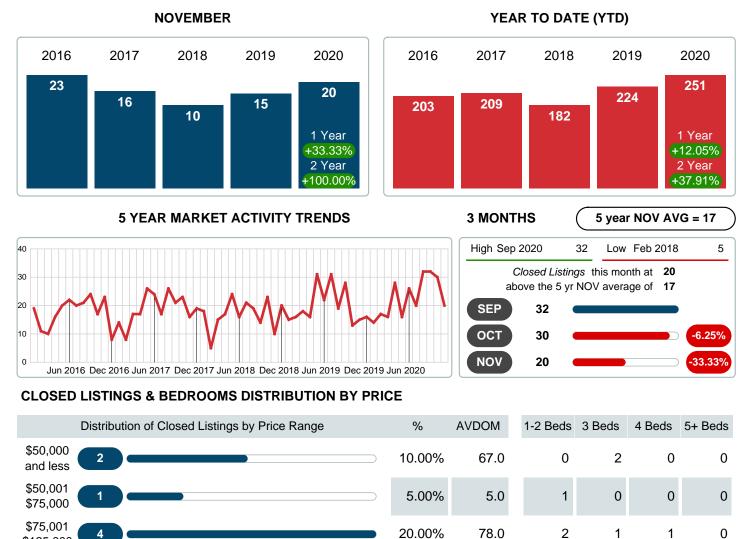

## CLOSED LISTINGS

Report produced on Aug 01, 2023 for MLS Technology Inc.

20.00%

20.00%

20.00%

20.00%

5.00%

100%

Phone: 918-663-7500

78.0

14.5

51.8

68.3

151.0

57.0

Reports produced and compiled by RE STATS Inc. Information is deemed reliable but not guaranteed. Does not reflect all market activity.

20

4,053,000

\$202,650

Page 2 of 11

1

2

1

0

1

7

\$145,500 \$165,500 \$305,200 \$350,000

1.16M

Email: support@mlstechnology.com

2

2

0

0

7

1.02M

1

0

1

3

0

5

1.53M

0

0

0

1

0

1

350.00K