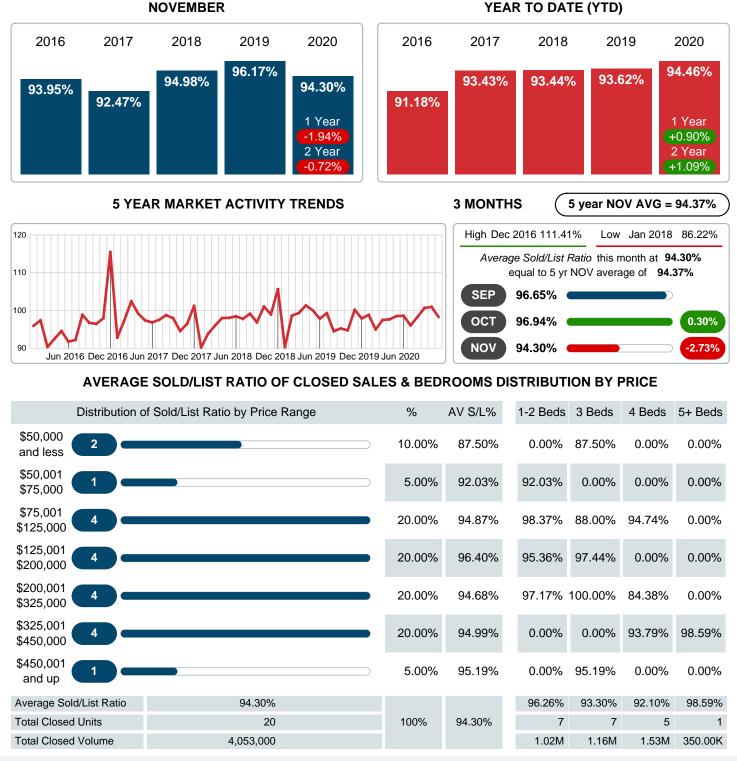

#### Average Days on Market Shortens

The average number of 57.00 days that homes spent on the market before selling decreased by 12.60 days or 18.10% in November 2020 compared to last year's same month at 69.60 DOM

## AVERAGE PERCENT OF SELLING PRICE TO LISTING PRICE

Report produced on Aug 01, 2023 for MLS Technology Inc.

Contact: MLS Technology Inc.

Phone: 918-663-7500

Email: support@mlstechnology.com