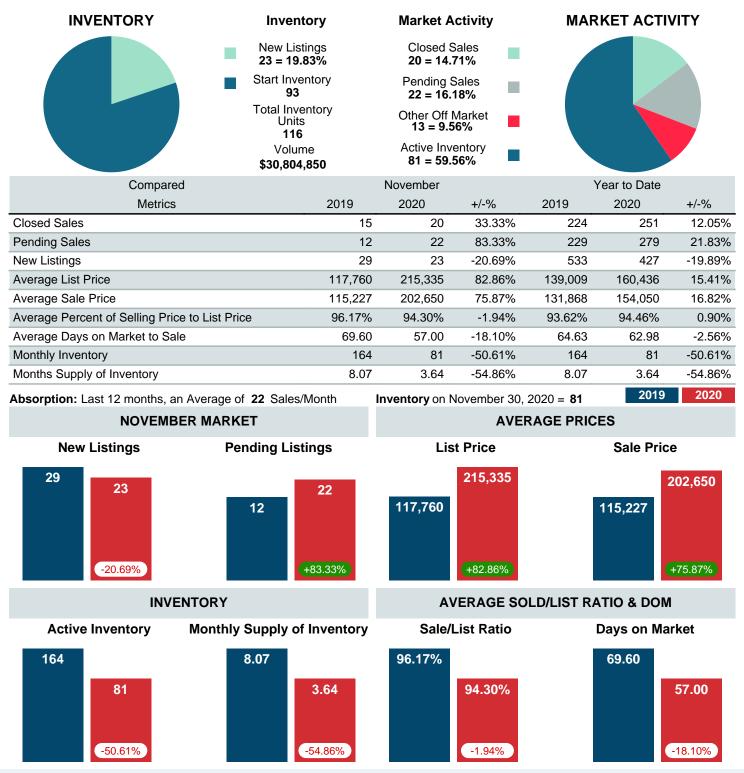

### MONTHLY INVENTORY ANALYSIS

Report produced on Aug 01, 2023 for MLS Technology Inc.

| Compared                                       | November |         |         |
|------------------------------------------------|----------|---------|---------|
| Metrics                                        | 2019     | 2020    | +/-%    |
| Closed Listings                                | 15       | 20      | 33.33%  |
| Pending Listings                               | 12       | 22      | 83.33%  |
| New Listings                                   | 29       | 23      | -20.69% |
| Average List Price                             | 117,760  | 215,335 | 82.86%  |
| Average Sale Price                             | 115,227  | 202,650 | 75.87%  |
| Average Percent of Selling Price to List Price | 96.17%   | 94.30%  | -1.94%  |
| Average Days on Market to Sale                 | 69.60    | 57.00   | -18.10% |
| End of Month Inventory                         | 164      | 81      | -50.61% |
| Months Supply of Inventory                     | 8.07     | 3.64    | -54.86% |

Absorption: Last 12 months, an Average of 22 Sales/Month Active Inventory as of November 30, 2020 = 81

#### Months Supply of Inventory (MSI) Decreases

The total housing inventory at the end of November 2020 decreased 50.61% to 81 existing homes available for sale. Over the last 12 months this area has had an average of 22 closed sales per month. This represents an unsold inventory index of 3.64 MSI for this period.

#### Average Sale Price Going Up

According to the preliminary trends, this market area has experienced some upward momentum with the increase of Average Price this month. Prices went up 75.87% in November 2020 to \$202,650 versus the previous year at \$115,227.

#### Average Days on Market Shortens

The average number of 57.00 days that homes spent on the market before selling decreased by 12.60 days or 18.10% in November 2020 compared to last year's same month at 69.60 DOM

#### Sales Success for November 2020 is Positive

Overall, with Average Prices going up and Days on Market decreasing, the Listed versus Closed Ratio finished strong this month.

There were 23 New Listings in November 2020, down 20.69% from last year at 29. Furthermore, there were 20 Closed Listings this month versus last year at 15, a 33.33% increase.

Closed versus Listed trends yielded a 87.0% ratio, up from previous year's, November 2019, at 51.7%, a 68.12% upswing. This will certainly create pressure on a decreasing Monthi; 1/2s Supply of Inventory (MSI) in the months to come.

## MARKET SUMMARY

Report produced on Aug 01, 2023 for MLS Technology Inc.

Contact: MLS Technology Inc.

Phone: 918-663-7500

Email: support@mlstechnology.com