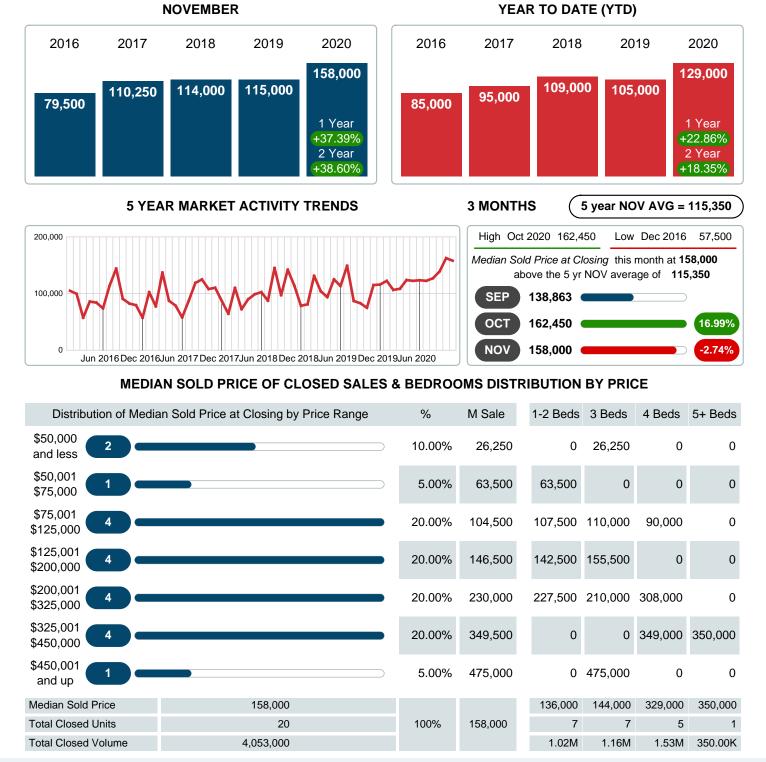

#### Median Sale Price Going Up

According to the preliminary trends, this market area has experienced some upward momentum with the increase of Median Price this month. Prices went up 37.39% in November 2020 to \$158,000 versus the previous year at \$115,000.

#### Median Days on Market Shortens

The median number of 42.00 days that homes spent on the market before selling decreased by 15.00 days or 26.32% in November 2020 compared to last year's same month at 57.00 DOM

#### Sales Success for November 2020 is Positive

Overall, with Median Prices going up and Days on Market decreasing, the Listed versus Closed Ratio finished strong this month.

There were 23 New Listings in November 2020, down 20.69% from last year at 29. Furthermore, there were 20 Closed Listings this month versus last year at 15, a 33.33% increase.

## MEDIAN SOLD PRICE AT CLOSING

Report produced on Aug 01, 2023 for MLS Technology Inc.

Contact: MLS Technology Inc.

Phone: 918-663-7500

Email: support@mlstechnology.com

Area Delimited by County Of McIntosh - Residential Property Type