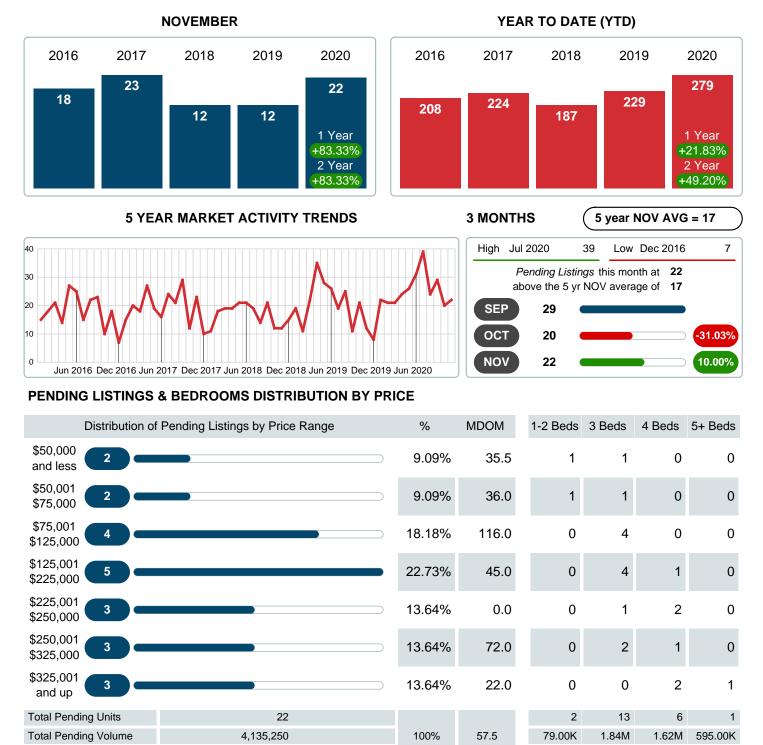

## PENDING LISTINGS

Report produced on Aug 01, 2023 for MLS Technology Inc.

Contact: MLS Technology Inc.

Median Listing Price

Phone: 918-663-7500

Email: support@mlstechnology.com

\$39,500 \$134,900 \$251,950 \$595,000

Reports produced and compiled by RE STATS Inc. Information is deemed reliable but not guaranteed. Does not reflect all market activity.

\$159,450

Page 3 of 11