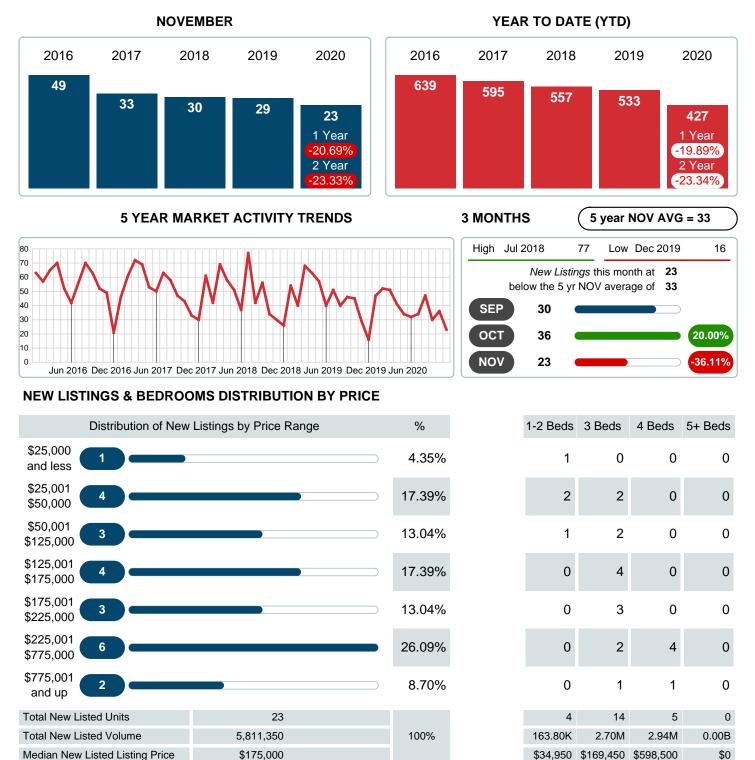

#### Sales Success for November 2020 is Positive

Overall, with Median Prices going up and Days on Market decreasing, the Listed versus Closed Ratio finished strong this month.

There were 23 New Listings in November 2020, down 20.69% from last year at 29. Furthermore, there were 20 Closed Listings this month versus last year at 15, a 33.33% increase.

## **NEW LISTINGS**

Report produced on Aug 01, 2023 for MLS Technology Inc.

#### Contact: MLS Technology Inc.

Phone: 918-663-7500

Email: support@mlstechnology.com

Total Active Inventory by Units

Total Active Inventory by Volume

Contact: MLS Technology Inc.

Median Active Inventory Listing Price