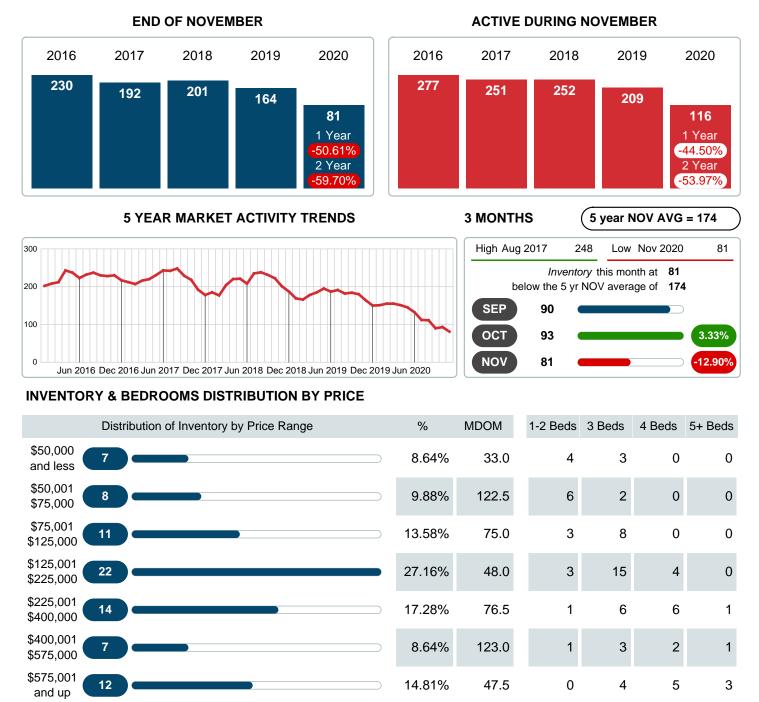

Absorption: Last 12 months, an Average of 22 Sales/Month Active Inventory as of November 30, 2020 = 81

#### Months Supply of Inventory (MSI) Decreases

The total housing inventory at the end of November 2020 decreased 50.61% to 81 existing homes available for sale. Over the last 12 months this area has had an average of 22 closed sales per month. This represents an unsold inventory index of 3.64 MSI for this period.

## **ACTIVE INVENTORY**

Report produced on Aug 01, 2023 for MLS Technology Inc.

Reports produced and compiled by RE STATS Inc. Information is deemed reliable but not guaranteed. Does not reflect all market activity.