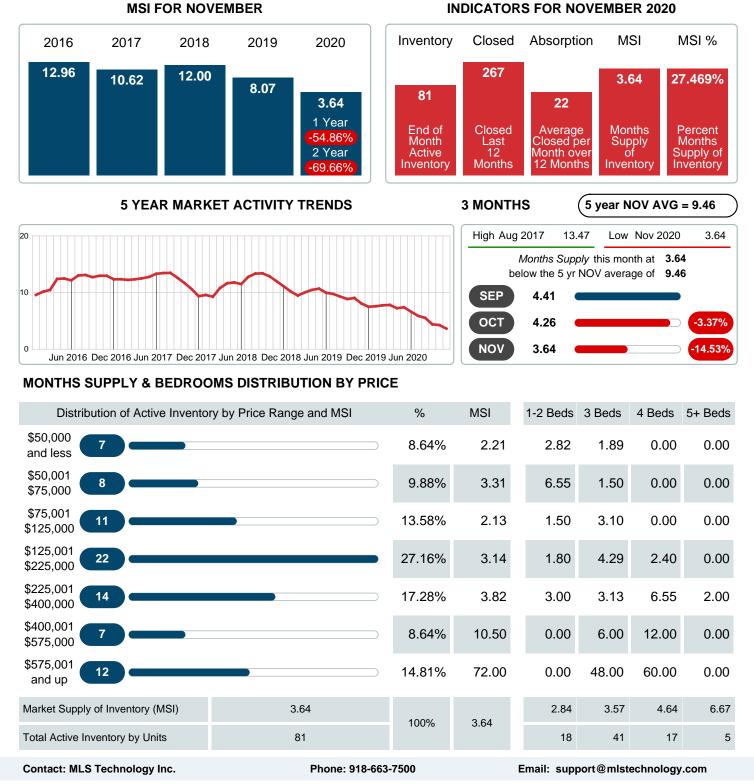

### MONTHLY INVENTORY ANALYSIS

Report produced on Aug 01, 2023 for MLS Technology Inc.

| Compared                                      | November |         |         |
|-----------------------------------------------|----------|---------|---------|
| Metrics                                       | 2019     | 2020    | +/-%    |
| Closed Listings                               | 15       | 20      | 33.33%  |
| Pending Listings                              | 12       | 22      | 83.33%  |
| New Listings                                  | 29       | 23      | -20.69% |
| Median List Price                             | 123,900  | 159,450 | 28.69%  |
| Median Sale Price                             | 115,000  | 158,000 | 37.39%  |
| Median Percent of Selling Price to List Price | 94.34%   | 96.41%  | 2.19%   |
| Median Days on Market to Sale                 | 57.00    | 42.00   | -26.32% |
| End of Month Inventory                        | 164      | 81      | -50.61% |
| Months Supply of Inventory                    | 8.07     | 3.64    | -54.86% |

#### Months Supply of Inventory (MSI) Decreases

The total housing inventory at the end of November 2020 decreased 50.61% to 81 existing homes available for sale. Over the last 12 months this area has had an average of 22 closed sales per month. This represents an unsold inventory index of 3.64 MSI for this period.

## MONTHS SUPPLY of INVENTORY (MSI)

Report produced on Aug 01, 2023 for MLS Technology Inc.

Area Delimited by County Of McIntosh - Residential Property Type