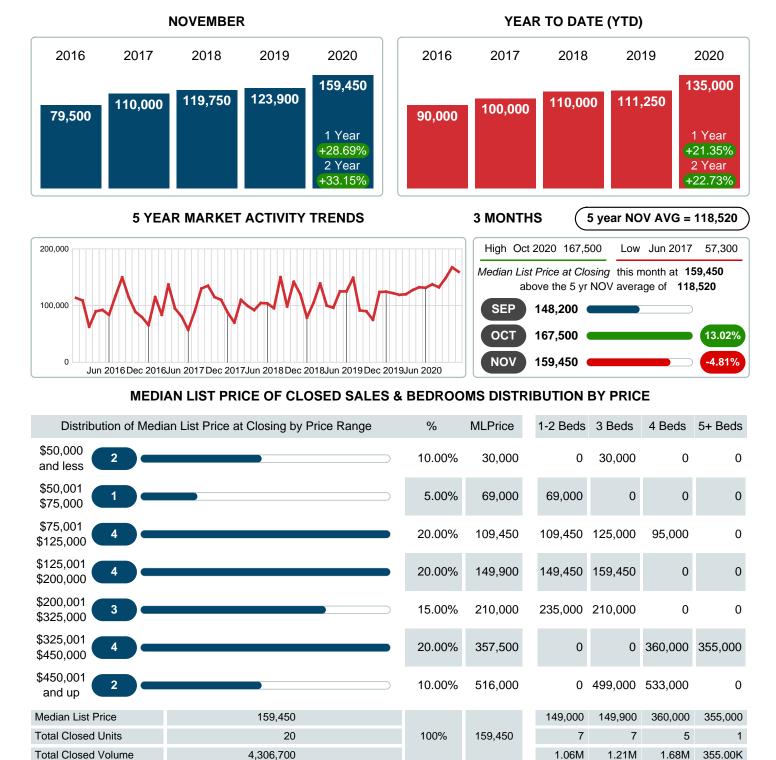

### MONTHLY INVENTORY ANALYSIS

Report produced on Aug 01, 2023 for MLS Technology Inc.

| Compared                                      | November |         |         |
|-----------------------------------------------|----------|---------|---------|
| Metrics                                       | 2019     | 2020    | +/-%    |
| Closed Listings                               | 15       | 20      | 33.33%  |
| Pending Listings                              | 12       | 22      | 83.33%  |
| New Listings                                  | 29       | 23      | -20.69% |
| Median List Price                             | 123,900  | 159,450 | 28.69%  |
| Median Sale Price                             | 115,000  | 158,000 | 37.39%  |
| Median Percent of Selling Price to List Price | 94.34%   | 96.41%  | 2.19%   |
| Median Days on Market to Sale                 | 57.00    | 42.00   | -26.32% |
| End of Month Inventory                        | 164      | 81      | -50.61% |
| Months Supply of Inventory                    | 8.07     | 3.64    | -54.86% |

#### Median Sale Price Going Up

According to the preliminary trends, this market area has experienced some upward momentum with the increase of Median Price this month. Prices went up 37.39% in November 2020 to \$158,000 versus the previous year at \$115,000.

## MEDIAN LIST PRICE AT CLOSING

Report produced on Aug 01, 2023 for MLS Technology Inc.

Contact: MLS Technology Inc.

Phone: 918-663-7500

Email: support@mlstechnology.com

Area Delimited by County Of McIntosh - Residential Property Type