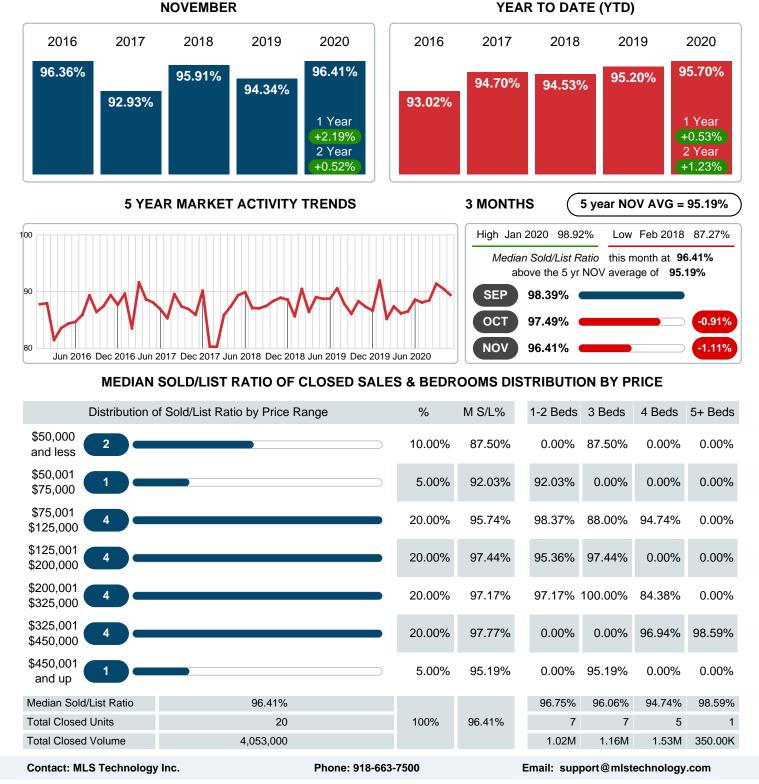

### MONTHLY INVENTORY ANALYSIS

Report produced on Aug 01, 2023 for MLS Technology Inc.

| Compared                                      | November |         |         |
|-----------------------------------------------|----------|---------|---------|
| Metrics                                       | 2019     | 2020    | +/-%    |
| Closed Listings                               | 15       | 20      | 33.33%  |
| Pending Listings                              | 12       | 22      | 83.33%  |
| New Listings                                  | 29       | 23      | -20.69% |
| Median List Price                             | 123,900  | 159,450 | 28.69%  |
| Median Sale Price                             | 115,000  | 158,000 | 37.39%  |
| Median Percent of Selling Price to List Price | 94.34%   | 96.41%  | 2.19%   |
| Median Days on Market to Sale                 | 57.00    | 42.00   | -26.32% |
| End of Month Inventory                        | 164      | 81      | -50.61% |
| Months Supply of Inventory                    | 8.07     | 3.64    | -54.86% |

## MEDIAN PERCENT OF SELLING PRICE TO LISTING PRICE

Report produced on Aug 01, 2023 for MLS Technology Inc.

Reports produced and compiled by RE STATS Inc. Information is deemed reliable but not guaranteed. Does not reflect all market activity.