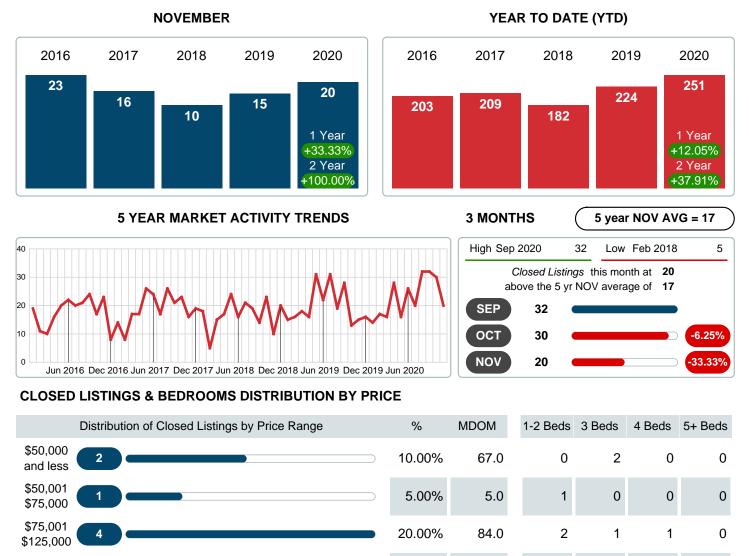

## CLOSED LISTINGS

Report produced on Aug 01, 2023 for MLS Technology Inc.

20.00%

20.00%

20.00%

2

2

0

5.0

32.0

57.0

2

1

0

0

1

3

0

5

0

0

1

0

1

350.00K

Page 2 of 11