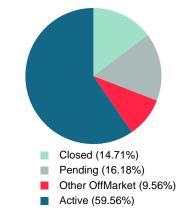

## **ACTIVE INVENTORY**

Report produced on Aug 01, 2023 for MLS Technology Inc.

Reports produced and compiled by RE STATS Inc. Information is deemed reliable but not guaranteed. Does not reflect all market activity.

22,862,350

\$176,900

81

Phone: 918-663-7500

100%

62.0

17

7.27M

5

3.94M

18

2.19M

41

\$73,500 \$163,900 \$349,900 \$599,900

9.46M

Email: support@mlstechnology.com