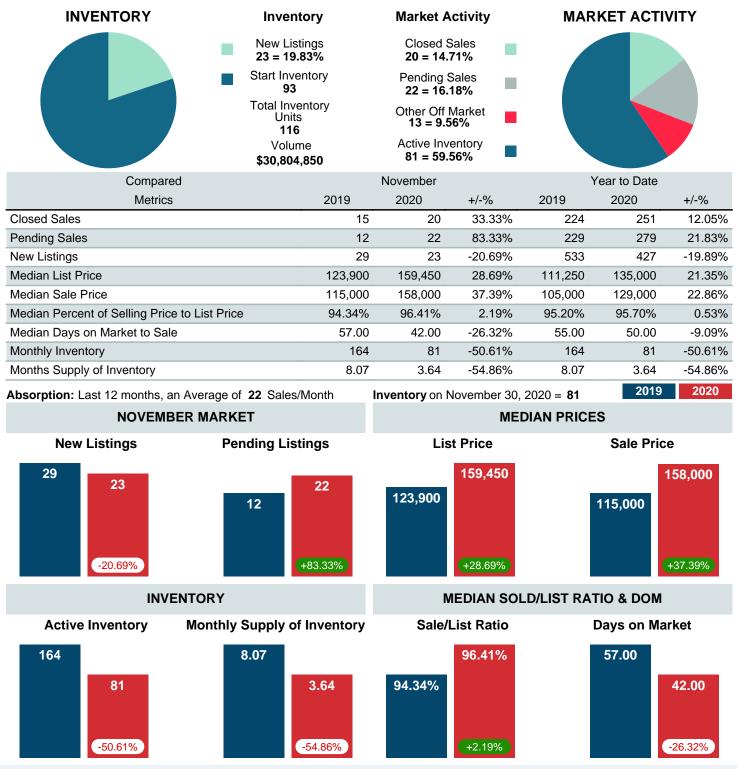

### MONTHLY INVENTORY ANALYSIS

Report produced on Aug 01, 2023 for MLS Technology Inc.

| Compared                                      | November |         |         |
|-----------------------------------------------|----------|---------|---------|
| Metrics                                       | 2019     | 2020    | +/-%    |
| Closed Listings                               | 15       | 20      | 33.33%  |
| Pending Listings                              | 12       | 22      | 83.33%  |
| New Listings                                  | 29       | 23      | -20.69% |
| Median List Price                             | 123,900  | 159,450 | 28.69%  |
| Median Sale Price                             | 115,000  | 158,000 | 37.39%  |
| Median Percent of Selling Price to List Price | 94.34%   | 96.41%  | 2.19%   |
| Median Days on Market to Sale                 | 57.00    | 42.00   | -26.32% |
| End of Month Inventory                        | 164      | 81      | -50.61% |
| Months Supply of Inventory                    | 8.07     | 3.64    | -54.86% |

Absorption: Last 12 months, an Average of 22 Sales/Month Active Inventory as of November 30, 2020 = 81

#### Months Supply of Inventory (MSI) Decreases

The total housing inventory at the end of November 2020 decreased 50.61% to 81 existing homes available for sale. Over the last 12 months this area has had an average of 22 closed sales per month. This represents an unsold inventory index of 3.64 MSI for this period.

#### Sales Success for November 2020 is Positive

Overall, with Median Prices going up and Days on Market decreasing, the Listed versus Closed Ratio finished strong this month.

There were 23 New Listings in November 2020, down 20.69% from last year at 29. Furthermore, there were 20 Closed Listings this month versus last year at 15, a 33.33% increase.

Closed versus Listed trends yielded a 87.0% ratio, up from previous year's, November 2019, at 51.7%, a 68.12% upswing. This will certainly create pressure on a decreasing Monthi 1/2s Supply of Inventory (MSI) in the months to come.

## MARKET SUMMARY

Report produced on Aug 01, 2023 for MLS Technology Inc.

Contact: MLS Technology Inc.

Phone: 918-663-7500

Email: support@mlstechnology.com