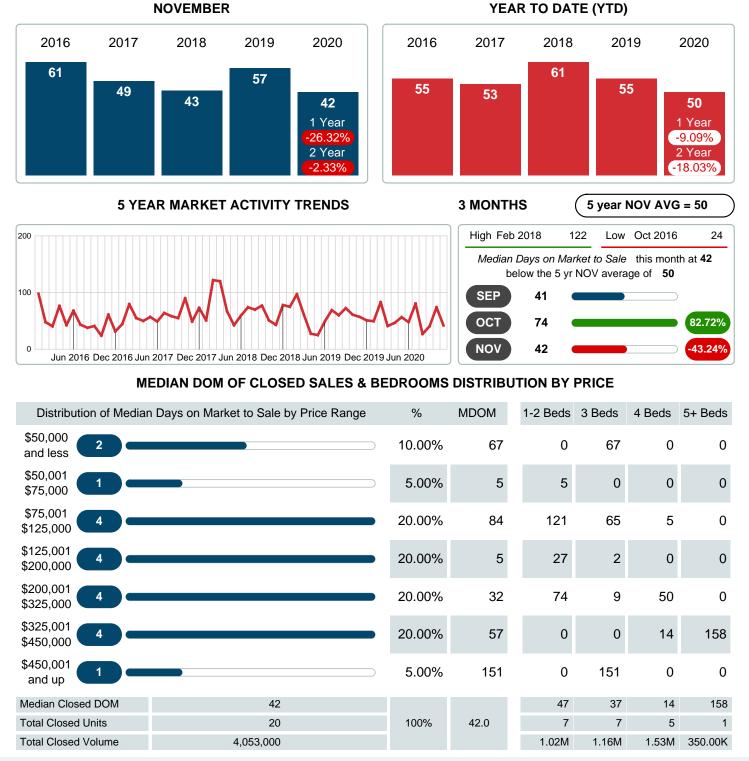

### MONTHLY INVENTORY ANALYSIS

Report produced on Aug 01, 2023 for MLS Technology Inc.

| Compared                                      | November |         |         |
|-----------------------------------------------|----------|---------|---------|
| Metrics                                       | 2019     | 2020    | +/-%    |
| Closed Listings                               | 15       | 20      | 33.33%  |
| Pending Listings                              | 12       | 22      | 83.33%  |
| New Listings                                  | 29       | 23      | -20.69% |
| Median List Price                             | 123,900  | 159,450 | 28.69%  |
| Median Sale Price                             | 115,000  | 158,000 | 37.39%  |
| Median Percent of Selling Price to List Price | 94.34%   | 96.41%  | 2.19%   |
| Median Days on Market to Sale                 | 57.00    | 42.00   | -26.32% |
| End of Month Inventory                        | 164      | 81      | -50.61% |
| Months Supply of Inventory                    | 8.07     | 3.64    | -54.86% |

#### Median Days on Market Shortens

The median number of 42.00 days that homes spent on the market before selling decreased by 15.00 days or 26.32% in November 2020 compared to last year's same month at 57.00 DOM

## MEDIAN DAYS ON MARKET TO SALE

Report produced on Aug 01, 2023 for MLS Technology Inc.

Contact: MLS Technology Inc.

Phone: 918-663-7500

Email: support@mlstechnology.com

Area Delimited by County Of McIntosh - Residential Property Type