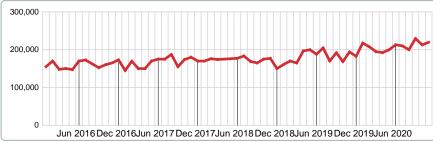

| Median Closed DOM        | 10                                    |           |        |      | 11       | 10     | 15     | 14      |
| Total Closed Units       | 132                                   |           | 100%   | 10.0 | 6        | 74     | 44     | 8       |
| Total Closed Volume      | 32,559,211                            |           |        |      | 701.90K  | 15.07M | 13.61M | 3.18M   |

Contact: MLS Technology Inc.

Phone: 918-663-7500

# **November 2020**



Area Delimited by County Of Rogers - Residential Property Type



Last update: Aug 01, 2023

# MEDIAN LIST PRICE AT CLOSING

Report produced on Aug 01, 2023 for MLS Technology Inc.

# NOVEMBER 2016 2017 2018 2019 2020 164,900 179,900 177,000 194,000 1 Year +13.12% 2 Year +23.98%



# 5 YEAR MARKET ACTIVITY TRENDS





#### MEDIAN LIST PRICE OF CLOSED SALES & BEDROOMS DISTRIBUTION BY PRICE

| Distribution of Media  | an List Price at Closing by Price Range | %      | MLPrice | 1-2 Beds | 3 Beds  | 4 Beds  | 5+ Beds |
|------------------------|-----------------------------------------|--------|---------|----------|---------|---------|---------|
| \$100,000 g and less   |                                         | 6.82%  | 65,000  | 77,000   | 65,000  | 0       | 0       |
| \$100,001<br>\$150,000 |                                         | 13.64% | 126,750 | 134,900  | 124,950 | 144,000 | 0       |
| \$150,001<br>\$175,000 |                                         | 9.09%  | 168,950 | 0        | 168,900 | 172,500 | 0       |
| \$175,001<br>\$250,000 |                                         | 32.58% |