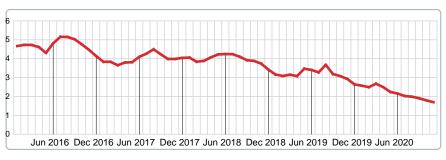

#### MONTHLY INVENTORY ANALYSIS

Report produced on Aug 01, 2023 for MLS Technology Inc.

| Compared                                      | November |         |         |  |  |  |
|-----------------------------------------------|----------|---------|---------|--|--|--|
| Metrics                                       | 2019     | 2020    | +/-%    |  |  |  |
| Closed Listings                               | 131      | 132     | 0.76%   |  |  |  |
| Pending Listings                              | 104      | 141     | 35.58%  |  |  |  |
| New Listings                                  | 148      | 148     | 0.00%   |  |  |  |
| Median List Price                             | 194,000  | 219,450 | 13.12%  |  |  |  |
| Median Sale Price                             | 188,500  | 217,250 | 15.25%  |  |  |  |
| Median Percent of Selling Price to List Price | 99.35%   | 100.00% | 0.65%   |  |  |  |
| Median Days on Market to Sale                 | 30.00    | 10.00   | -66.67% |  |  |  |
| End of Month Inventory                        | 359      | 220     | -38.72% |  |  |  |
| Months Supply of Inventory                    | 2.91     | 1.70    | -41.71% |  |  |  |

# Months Supply of Inventory (MSI) Decreases

The total housing inventory at the end of November 2020 decreased **38.72%** to 220 existing homes available for sale. Over the last 12 months this area has had an average of 130 closed sales per month. This represents an unsold inventory index of **1.70** MSI for this period.