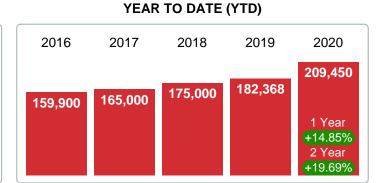

# MEDIAN LIST PRICE AT CLOSING

Report produced on Aug 01, 2023 for MLS Technology Inc.

# NOVEMBER 2016 2017 2018 2019 2020 164,900 179,900 177,000 194,000 1 Year +13.12% 2 Year +23.98%

#### MEDIAN LIST PRICE OF CLOSED SALES & BEDROOMS DISTRIBUTION BY PRICE

| Distribution of Media  | an List Price at Closing by Price Range | %      | MLPrice | 1-2 Beds | 3 Beds  | 4 Beds  | 5+ Beds |
|------------------------|-----------------------------------------|--------|---------|----------|---------|---------|---------|
| \$100,000 g and less   |                                         | 6.82%  | 65,000  | 77,000   | 65,000  | 0       | 0       |
| \$100,001<br>\$150,000 |                                         | 13.64% | 126,750 | 134,900  | 124,950 | 144,000 | 0       |
| \$150,001<br>\$175,000 |                                         | 9.09%  | 168,950 | 0        | 168,900 | 172,500 | 0       |
| \$175,001<br>\$250,000 |                                         | 32.58% | 208,500 | 0        | 207,750 | 219,000 | 0       |
| \$250,001<br>\$275,000 |                                         | 5.30%  | 269,900 | 0        | 269,900 | 267,400 | 0       |
| \$275,001<br>\$375,000 | )                                       | 19.70% | 299,900 | 320,000  | 294,080 | 299,900 | 325,000 |
| \$375,001 and up       |                                         | 12.88% | 449,400 | 0        | 439,350 | 455,750 | 499,000 |
| Median List Price      | 219,450                                 |        |         | 91,450   | 181,000 | 287,500 | 341,000 |
| Total Closed Units     | 132                                     | 100%   | 219,450 | 6        | 74      | 44      | 8       |
| Total Closed Volume    | 32,634,447                              |        |         | 729.30K  | 15.07M  | 13.64M  | 3.20M   |