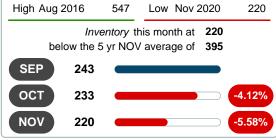

#### MONTHLY INVENTORY ANALYSIS

Report produced on Aug 01, 2023 for MLS Technology Inc.

| Compared                                      | November |         |         |  |  |  |
|-----------------------------------------------|----------|---------|---------|--|--|--|
| Metrics                                       | 2019     | 2020    | +/-%    |  |  |  |
| Closed Listings                               | 131      | 132     | 0.76%   |  |  |  |
| Pending Listings                              | 104      | 141     | 35.58%  |  |  |  |
| New Listings                                  | 148      | 148     | 0.00%   |  |  |  |
| Median List Price                             | 194,000  | 219,450 | 13.12%  |  |  |  |
| Median Sale Price                             | 188,500  | 217,250 | 15.25%  |  |  |  |
| Median Percent of Selling Price to List Price | 99.35%   | 100.00% | 0.65%   |  |  |  |
| Median Days on Market to Sale                 | 30.00    | 10.00   | -66.67% |  |  |  |
| End of Month Inventory                        | 359      | 220     | -38.72% |  |  |  |
| Months Supply of Inventory                    | 2.91     | 1.70    | -41.71% |  |  |  |

# Months Supply of Inventory (MSI) Decreases

The total housing inventory at the end of November 2020 decreased **38.72%** to 220 existing homes available for sale. Over the last 12 months this area has had an average of 130 closed sales per month. This represents an unsold inventory index of **1.70** MSI for this period.