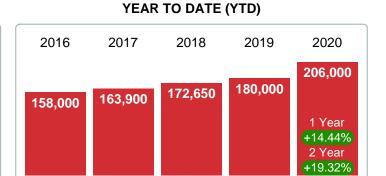

#### MEDIAN SOLD PRICE AT CLOSING

Report produced on Aug 01, 2023 for MLS Technology Inc.

# NOVEMBER 2016 2017 2018 2019 2020 163,225 175,928 175,000 188,500 1 Year +15.25% 2 Year

#### MEDIAN SOLD PRICE OF CLOSED SALES & BEDROOMS DISTRIBUTION BY PRICE

| Distribution of Media  | an Sold Price at Closing by Price Range |           | %      | M Sale  | 1-2 Beds | 3 Beds  | 4 Beds  | 5+ Beds |
|------------------------|-----------------------------------------|-----------|--------|---------|----------|---------|---------|---------|
| \$100,000 and less     |                                         |           | 6.06%  | 59,250  | 77,750   | 47,450  | 0       | 0       |
| \$100,001<br>\$150,000 |                                         |           | 12.88% | 125,000 | 134,900  | 124,500 | 140,000 | 0       |
| \$150,001<br>\$175,000 |                                         |           | 9.09%  | 168,500 | 0        | 168,000 | 169,950 | 0       |
| \$175,001<br>\$250,000 |                                         | -         | 32.58% | 200,000 | 0        | 198,500 | 217,500 | 0       |
| \$250,001<br>\$275,000 |                                         |           | 5.30%  | 264,900 | 0        | 269,500 | 263,450 | 0       |
| \$275,001<br>\$375,000 |                                         | $\supset$ | 21.21% | 297,450 | 287,000  | 290,000 | 299,900 | 325,000 |
| \$375,001 and up       |                                         |           | 12.88% | 449,500 | 0        | 433,250 | 452,500 | 499,000 |
| Median Sold Price      | 217,250                                 |           |        |         | 93,500   | 182,750 | 284,500 | 341,000 |
| Total Closed Units     | 132                                     |           | 100%   | 217,250 | 6        | 74      | 44      | 8       |
| Total Closed Volume    | 32,559,211                              |           |        |         | 701.90K  | 15.07M  | 13.61M  | 3.18M   |