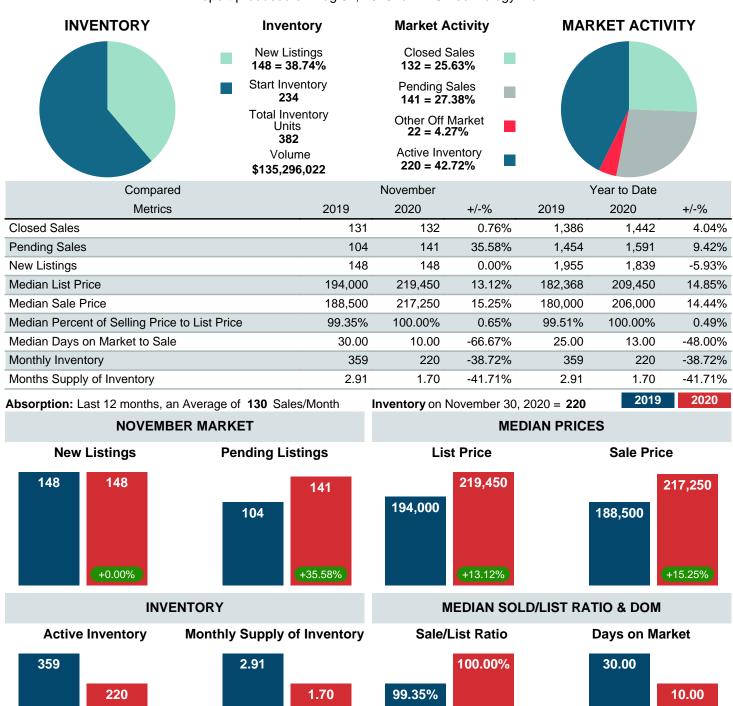

#### MONTHLY INVENTORY ANALYSIS

Report produced on Aug 01, 2023 for MLS Technology Inc.

| Compared                                      | November |         |         |  |  |  |
|-----------------------------------------------|----------|---------|---------|--|--|--|
| Metrics                                       | 2019     | 2020    | +/-%    |  |  |  |
| Closed Listings                               | 131      | 132     | 0.76%   |  |  |  |
| Pending Listings                              | 104      | 141     | 35.58%  |  |  |  |
| New Listings                                  | 148      | 148     | 0.00%   |  |  |  |
| Median List Price                             | 194,000  | 219,450 | 13.12%  |  |  |  |
| Median Sale Price                             | 188,500  | 217,250 | 15.25%  |  |  |  |
| Median Percent of Selling Price to List Price | 99.35%   | 100.00% | 0.65%   |  |  |  |
| Median Days on Market to Sale                 | 30.00    | 10.00   | -66.67% |  |  |  |
| End of Month Inventory                        | 359      | 220     | -38.72% |  |  |  |
| Months Supply of Inventory                    | 2.91     | 1.70    | -41.71% |  |  |  |

**Absorption:** Last 12 months, an Average of **130** Sales/Month **Active Inventory** as of November 30, 2020 = **220** 

Closed (25.63%)
Pending (27.38%)
Other OffMarket (4.27%)
Active (42.72%)

# Months Supply of Inventory (MSI) Decreases

The total housing inventory at the end of November 2020 decreased **38.72%** to 220 existing homes available for sale. Over the last 12 months this area has had an average of 130 closed sales per month. This represents an unsold inventory index of **1.70** MSI for this period.

#### Median Sale Price Going Up

According to the preliminary trends, this market area has experienced some upward momentum with the increase of Median Price this month. Prices went up **15.25%** in November 2020 to \$217,250 versus the previous year at \$188,500.

#### **Median Days on Market Shortens**

The median number of **10.00** days that homes spent on the market before selling decreased by 20.00 days or **66.67%** in November 2020 compared to last year's same month at **30.00** DOM.

#### Sales Success for November 2020 is Positive

Overall, with Median Prices going up and Days on Market decreasing, the Listed versus Closed Ratio finished strong this month.

There were 148 New Listings in November 2020, down **0.00%** from last year at 148. Furthermore, there were 132 Closed Listings this month versus last year at 131, a **0.76%** increase.

Closed versus Listed trends yielded a **89.2%** ratio, up from previous year's, November 2019, at **88.5%**, a **0.76%** upswing. This will certainly create pressure on a decreasing Monthii % Supply of Inventory (MSI) in the months to come.