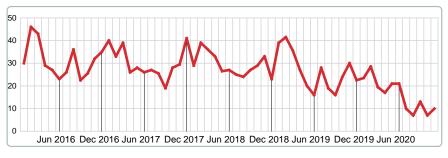

|                           | 15.00% | 7.07  | 0.00     | 18.00  | 4.55   | 7.43    |
| \$775,001<br>and up              |                           | 10.00% | 15.53 | 0.00     | 24.00  | 10.50  | 22.29   |
| Market Supply of Inventory (MSI) | 1.70                      | 1000/  | 1.70  | 0.61     | 1.56   | 1.67   | 4.52    |
| Total Active Inventory by Units  | 220                       | 100%   | 1.70  | 5        | 109    | 74     | 32      |

Contact: MLS Technology Inc.

Phone: 918-663-7500

# November 2020



Area Delimited by County Of Rogers - Residential Property Type



#### MEDIAN DAYS ON MARKET TO SALE

Report produced on Aug 01, 2023 for MLS Technology Inc.

# **NOVEMBER** 2018 2019 2020 33 30





# **5 YEAR MARKET ACTIVITY TRENDS**

#### 3 MONTHS

5 year NOV AVG = 27





#### MEDIAN DOM OF CLOSED SALES & BEDROOMS DISTRIBUTION BY PRICE

| Distribution of Median D | Days on Market to Sale by Price Range | )         | %      | MDOM | 1-2 Beds | 3 Beds | 4 Beds | 5+ Beds |
|--------------------------|---------------------------------------|-----------|--------|------|----------|--------|--------|---------|
| \$100,000 and less       |                                       | $\supset$ | 6.06%  | 37   | 17       | 59     | 0      | 0       |
| \$100,001<br>\$150,000   |                                       |           | 12.88% | 18   | 5        | 18     | 55     | 0       |
| \$150,001<br>\$175,000   |                                       | $\supset$ | 9.09%  | 11   | 0        | 8      | 164    | 0       |
| \$175,001<br>\$250,000   |