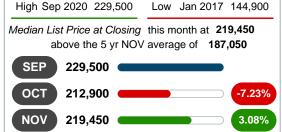

# **5 YEAR MARKET ACTIVITY TRENDS**

3 MONTHS

5 year NOV AVG = 99.19%

High Nov 2020 100.00% Low Jan 2019 97.39% Median Sold/List Ratio this month at 100.00% above the 5 yr NOV average of 99.19%

SEP 100.00% ∡

OCT 100.00%

NOV 100.00%

0.00% 0.00%