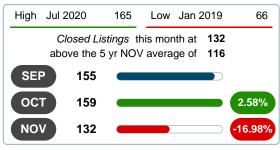

#### 5 year NOV AVG = 116 3 MONTHS

#### **CLOSED LISTINGS & BEDROOMS DISTRIBUTION BY PRICE**

|                        | Distribution of Closed Listings by Price Range | %      | MDOM | 1-2 Beds | 3 Beds    | 4 Beds    | 5+ Beds   |
|------------------------|------------------------------------------------|--------|------|----------|-----------|-----------|-----------|
| \$100,000<br>and less  | 8                                              | 6.06%  | 37.0 | 4        | 4         | 0         | 0         |
| \$100,001<br>\$150,000 | 17                                             | 12.88% | 18.0 | 1        | 15        | 1         | 0         |
| \$150,001<br>\$175,000 | 12                                             | 9.09%  | 11.0 | 0        | 11        | 1         | 0         |
| \$175,001<br>\$250,000 | 43                                             | 32.58% | 9.0  | 0        | 28        | 15        | 0         |
| \$250,001<br>\$275,000 | 7                                              | 5.30%  | 9.0  | 0        | 3         | 4         | 0         |
| \$275,001<br>\$375,000 | 28                                             | 21.21% | 8.5  | 1        | 9         | 13        | 5         |
| \$375,001<br>and up    | 17                                             | 12.88% | 6.0  | 0        | 4         | 10        | 3         |
| Total Close            | d Units 132                                    |        |      | 6        | 74        | 44        | 8         |
| Total Close            | d Volume 32,559,211                            | 100%   | 10.0 | 701.90K  | 15.07M    | 13.61M    | 3.18M     |
| Median Clo             | sed Price \$217,250                            |        |      | \$93,500 | \$182,750 | \$284,500 | \$341,000 |