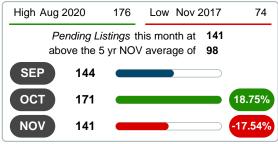

#### 3 MONTHS

5 year NOV AVG = 98

#### PENDING LISTINGS & BEDROOMS DISTRIBUTION BY PRICE

| Distribution of        | Pending Listings by Price Range | %      | MDOM | 1-2 Beds  | 3 Beds    | 4 Beds    | 5+ Beds   |
|------------------------|---------------------------------|--------|------|-----------|-----------|-----------|-----------|
| \$125,000 and less     |                                 | 8.51%  | 14.0 | 4         | 8         | 0         | 0         |
| \$125,001<br>\$150,000 |                                 | 7.09%  | 6.0  | 1         | 9         | 0         | 0         |
| \$150,001<br>\$175,000 |                                 | 13.48% | 6.0  | 0         | 17        | 2         | 0         |
| \$175,001<br>\$225,000 |                                 | 29.08% | 8.0  | 2         | 29        | 10        | 0         |
| \$225,001<br>\$300,000 |                                 | 19.15% | 6.0  | 0         | 17        | 9         | 1         |
| \$300,001<br>\$400,000 |                                 | 9.93%  | 15.5 | 0         | 1         | 12        | 1         |
| \$400,001 and up       |                                 | 12.77% | 29.5 | 0         | 4         | 7         | 7         |
| Total Pending Units    | 141                             |        |      | 7         | 85        | 40        | 9         |
| Total Pending Volume   | 35,356,020                      | 100%   | 8.0  | 873.20K   | 17.77M    | 12.62M    | 4.09M     |
| Median Listing Price   | \$218,000                       |        |      | \$125,000 | \$185,000 | \$299,450 | \$419,999 |