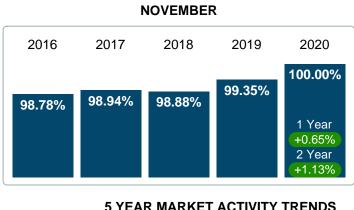

#### MEDIAN PERCENT OF SELLING PRICE TO LISTING PRICE

Report produced on Aug 01, 2023 for MLS Technology Inc.

# **5 YEAR MARKET ACTIVITY TRENDS**

3 MONTHS

5 year NOV AVG = 99.19%

High Nov 2020 100.00% Low Jan 2019 97.39% Median Sold/List Ratio this month at 100.00% above the 5 yr NOV average of 99.19%

SEP 100.00% ∡

OCT 100.00%

NOV 100.00%

0.00% 0.00%