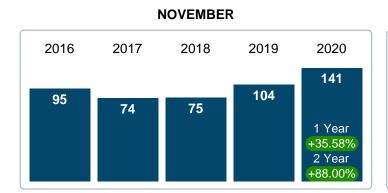

### **NOVEMBER**

#### PENDING LISTINGS

Report produced on Aug 01, 2023 for MLS Technology Inc.

#### 3 MONTHS

5 year NOV AVG = 98