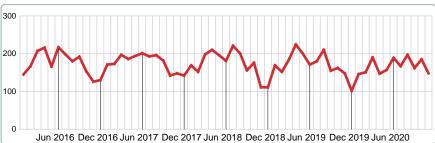

#### **NEW LISTINGS**

Report produced on Aug 01, 2023 for MLS Technology Inc.

#### 2016 2020 2017 2018 2019 148 148 148 126 111 1 Year 2 Year +33.33%

#### 5 year NOV AVG = 136 3 MONTHS