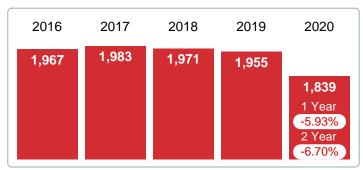

| 12.77% | 29.5 | 0         | 4         | 7         | 7         |
| Total Pending Units    | 141                             |        |      | 7         | 85        | 40        | 9         |
| Total Pending Volume   | 35,356,020                      | 100%   | 8.0  | 873.20K   | 17.77M    | 12.62M    | 4.09M     |
| Median Listing Price   | \$218,000                       |        |      | \$125,000 | \$185,000 | \$299,450 | \$419,999 |

Contact: MLS Technology Inc.

Phone: 918-663-7500

# November 2020



Area Delimited by County Of Rogers - Residential Property Type



#### **NEW LISTINGS**

Report produced on Aug 01, 2023 for MLS Technology Inc.

# **NOVEMBER**

#### 2016 2020 2017 2018 2019 148 148 148 126 111 1 Year 2 Year +33.33%

# YEAR TO DATE (YTD)



# **5 YEAR MARKET ACTIVITY TRENDS**





#### 5 year NOV AVG = 136 3 MONTHS



#### **NEW LISTINGS & BEDROOMS DISTRIBUTION BY PRICE**

| Distribution of New             | Listings by Price Range | %      |
|---------------------------------|-------------------------|--------|
| \$100,000<br>and less           |                         | 4.05%  |
| \$100,001<br>\$150,000          |                         | 12.16% |
| \$150,001<br>\$175,000          |                         | 16.22% |
| \$175,001<br>\$225,000          |                         | 31.08% |
| \$225,001<br>\$275,000          |                         | 10.14% |
| \$275,001<br>\$400,000          |                         | 15.54% |
| \$400,001<br>and up             |                         | 10.81% |
| Total New Listed Units