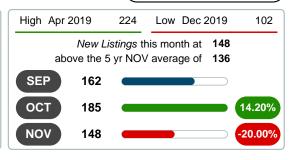

#### **NEW LISTINGS**

Report produced on Aug 01, 2023 for MLS Technology Inc.

#### 2016 2020 2017 2018 2019 148 148 148 126 111 1 Year 2 Year +33.33%

#### 5 year NOV AVG = 136 3 MONTHS