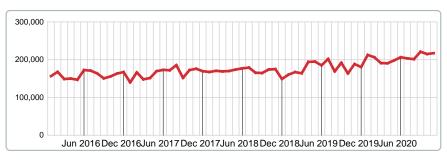

#### MEDIAN SOLD PRICE AT CLOSING

Report produced on Aug 01, 2023 for MLS Technology Inc.

# NOVEMBER 2016 2017 2018 2019 2020 163,225 175,928 175,000 188,500 1 Year +15.25% 2 Year

# **5 YEAR MARKET ACTIVITY TRENDS**

#### 3 MONTHS

5 year NOV AVG = 183,981

#### MEDIAN SOLD PRICE OF CLOSED SALES & BEDROOMS DISTRIBUTION BY PRICE

| Distribution of Media  | an Sold Price at Closing by Price Range |           | %      | M Sale  | 1-2 Beds | 3 Beds  | 4 Beds  | 5+ Beds |
|------------------------|-----------------------------------------|-----------|--------|---------|----------|---------|---------|---------|
| \$100,000 and less     |                                         |           | 6.06%  | 59,250  | 77,750   | 47,450  | 0       | 0       |
| \$100,001<br>\$150,000 |                                         |           | 12.88% | 125,000 | 134,900  | 124,500 | 140,000 | 0       |
| \$150,001<br>\$175,000 |                                         |           | 9.09%  | 168,500 | 0        | 168,000 | 169,950 | 0       |
| \$175,001<br>\$250,000 |                                         | -         | 32.58% | 200,000 | 0        | 198,500 | 217,500 | 0       |
| \$250,001<br>\$275,000 |                                         |           | 5.30%  | 264,900 | 0        | 269,500 | 263,450 | 0       |
| \$275,001<br>\$375,000 |                                         | $\supset$ | 21.21% | 297,450 | 287,000  | 290,000 | 299,900 | 325,000 |
| \$375,001 and up       |                                         |           | 12.88% | 449,500 | 0        | 433,250 | 452,500 | 499,000 |
| Median Sold Price      | 217,250                                 |           |        |         | 93,500   | 182,750 | 284,500 | 341,000 |
| Total Closed Units     | 132                                     |           | 100%   | 217,250 | 6        | 74      | 44      | 8       |
| Total Closed Volume    | 32,559,211                              |           |        |         | 701.90K  | 15.07M  | 13.61M  | 3.18M   |

#### Median Sale Price Going Up

According to the preliminary trends, this market area has experienced some upward momentum with the increase of Median Price this month. Prices went up **15.25%** in November 2020 to \$217,250 versus the previous year at \$188,500.