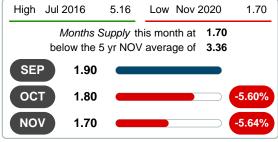

# MONTHS SUPPLY of INVENTORY (MSI)

Report produced on Aug 01, 2023 for MLS Technology Inc.

#### **MSI FOR NOVEMBER**

#### **INDICATORS FOR NOVEMBER 2020**

#### 3 MONTHS

5 year NOV AVG = 27