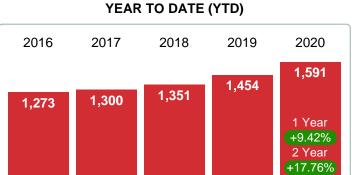

# YEAR TO DATE (YTD)

#### 2016 2020 2017 2018 2019 148 148 148 126 111 1 Year 2 Year +33.33%