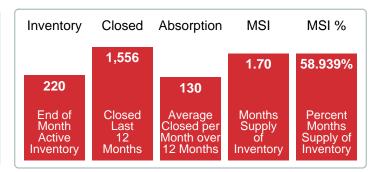

#### MONTHLY INVENTORY ANALYSIS

Report produced on Aug 01, 2023 for MLS Technology Inc.

| Compared                                      | November |         |         |  |  |  |
|-----------------------------------------------|----------|---------|---------|--|--|--|
| Metrics                                       | 2019     | 2020    | +/-%    |  |  |  |
| Closed Listings                               | 131      | 132     | 0.76%   |  |  |  |
| Pending Listings                              | 104      | 141     | 35.58%  |  |  |  |
| New Listings                                  | 148      | 148     | 0.00%   |  |  |  |
| Median List Price                             | 194,000  | 219,450 | 13.12%  |  |  |  |
| Median Sale Price                             | 188,500  | 217,250 | 15.25%  |  |  |  |
| Median Percent of Selling Price to List Price | 99.35%   | 100.00% | 0.65%   |  |  |  |
| Median Days on Market to Sale                 | 30.00    | 10.00   | -66.67% |  |  |  |
| End of Month Inventory                        | 359      | 220     | -38.72% |  |  |  |
| Months Supply of Inventory                    | 2.91     | 1.70    | -41.71% |  |  |  |

**Absorption:** Last 12 months, an Average of **130** Sales/Month **Active Inventory** as of November 30, 2020 = **220** 

Closed (25.63%)
Pending (27.38%)
Other OffMarket (4.27%)
Active (42.72%)

# Months Supply of Inventory (MSI) Decreases

The total housing inventory at the end of November 2020 decreased **38.72%** to 220 existing homes available for sale. Over the last 12 months this area has had an average of 130 closed sales per month. This represents an unsold inventory index of **1.70** MSI for this period.