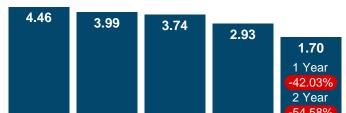

#### MONTHLY INVENTORY ANALYSIS

Report produced on Aug 01, 2023 for MLS Technology Inc.

| Compared                                      | November |         |         |  |  |  |
|-----------------------------------------------|----------|---------|---------|--|--|--|
| Metrics                                       | 2019     | 2020    | +/-%    |  |  |  |
| Closed Listings                               | 131      | 132     | 0.76%   |  |  |  |
| Pending Listings                              | 104      | 141     | 35.58%  |  |  |  |
| New Listings                                  | 148      | 148     | 0.00%   |  |  |  |
| Median List Price                             | 194,000  | 219,450 | 13.12%  |  |  |  |
| Median Sale Price                             | 188,500  | 217,250 | 15.25%  |  |  |  |
| Median Percent of Selling Price to List Price | 99.35%   | 100.00% | 0.65%   |  |  |  |
| Median Days on Market to Sale                 | 30.00    | 10.00   | -66.67% |  |  |  |
| End of Month Inventory                        | 359      | 220     | -38.72% |  |  |  |
| Months Supply of Inventory                    | 2.91     | 1.70    | -41.71% |  |  |  |

# Months Supply of Inventory (MSI) Decreases

The total housing inventory at the end of November 2020 decreased **38.72%** to 220 existing homes available for sale. Over the last 12 months this area has had an average of 130 closed sales per month. This represents an unsold inventory index of **1.70** MSI for this period.