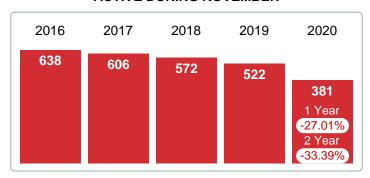

# Months Supply of Inventory (MSI) Decreases

The total housing inventory at the end of November 2020 decreased **38.72%** to 220 existing homes available for sale. Over the last 12 months this area has had an average of 130 closed sales per month. This represents an unsold inventory index of **1.70** MSI for this period.

# 2016 2017 2018 2019 2020 490 463 443 361 220 1 Year -39.06% 2 Year -50.34%