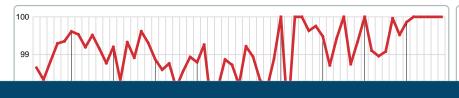

# **5 YEAR MARKET ACTIVITY TRENDS**

3 MONTHS

5 year NOV AVG = 99.19%

High Nov 2020 100.00% Low Jan 2019 97.39% Median Sold/List Ratio this month at 100.00% above the 5 yr NOV average of 99.19%

SEP 100.00% ∡

OCT 100.00%

NOV 100.00%

0.00% 0.00%