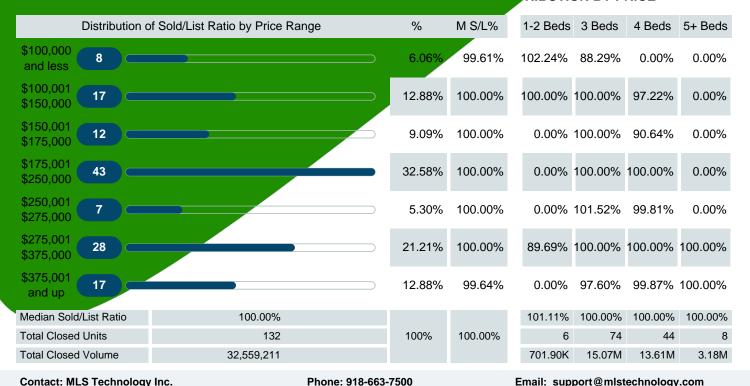

#### **CLOSED LISTINGS & BEDROOMS DISTRIBUTION BY PRICE**

|                        | Distribution of Closed Listings by Price Range | %      | MDOM | 1-2 Beds | 3 Beds    | 4 Beds    | 5+ Beds   |
|------------------------|------------------------------------------------|--------|------|----------|-----------|-----------|-----------|
| \$100,000<br>and less  | 8                                              | 6.06%  | 37.0 | 4        | 4         | 0         | 0         |
| \$100,001<br>\$150,000 | 17                                             | 12.88% | 18.0 | 1        | 15        | 1         | 0         |
| \$150,001<br>\$175,000 | 12                                             | 9.09%  | 11.0 | 0        | 11        | 1         | 0         |
| \$175,001<br>\$250,000 | 43                                             | 32.58% | 9.0  | 0        | 28        | 15        | 0         |
| \$250,001<br>\$275,000 | 7                                              | 5.30%  | 9.0  | 0        | 3         | 4         | 0         |
| \$275,001<br>\$375,000 | 28                                             | 21.21% | 8.5  | 1        | 9         | 13        | 5         |
| \$375,001<br>and up    | 17                                             | 12.88% | 6.0  | 0        | 4         | 10        | 3         |
| Total Close            | d Units 132                                    |        |      | 6        | 74        | 44        | 8         |
| Total Close            | d Volume 32,559,211                            | 100%   | 10.0 | 701.90K  | 15.07M    | 13.61M    | 3.18M     |
| Median Clo             | sed Price \$217,250                            |        |      | \$93,500 | \$182,750 | \$284,500 | \$341,000 |

Contact: MLS Technology Inc.

Phone: 918-663-7500