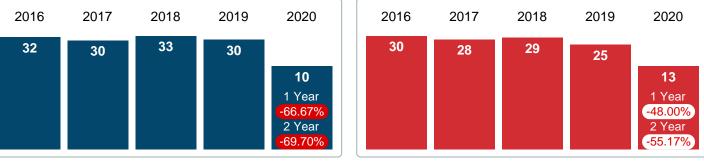

#### **END OF NOVEMBER**

# 2016 2017 2018 2019 2020 490 463 443 361 220 1 Year -39.06% 2 Year -50.34%