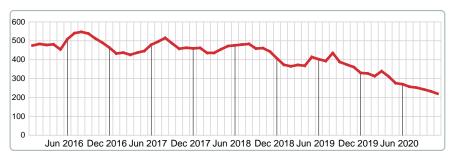

#### **ACTIVE INVENTORY**

Report produced on Aug 01, 2023 for MLS Technology Inc.

# 2016 2017 2018 2019 2020 490 463 443 361 220 1 Year -39.06% 2 Year -50.34%