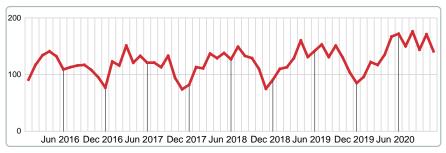

| 12.88% | 6.0  | 0        | 4         | 10        | 3         |
| Total Close            | d Units 132                                    |        |      | 6        | 74        | 44        | 8         |
| Total Close            | d Volume 32,559,211                            | 100%   | 10.0 | 701.90K  | 15.07M    | 13.61M    | 3.18M     |
| Median Clo             | sed Price \$217,250                            |        |      | \$93,500 | \$182,750 | \$284,500 | \$341,000 |

Contact: MLS Technology Inc.

Phone: 918-663-7500

# November 2020



Area Delimited by County Of Rogers - Residential Property Type



#### PENDING LISTINGS

Report produced on Aug 01, 2023 for MLS Technology Inc.





# **5 YEAR MARKET ACTIVITY TRENDS**

#### 3 MONTHS

5 year NOV AVG = 98





#### PENDING LISTINGS & BEDROOMS DISTRIBUTION BY PRICE

| Distribution of        | Pending Listings by Price Range | %      | MDOM | 1-2 Beds  | 3 Beds    | 4 Beds    | 5+ Beds   |
|------------------------|---------------------------------|--------|------|-----------|-----------|-----------|-----------|
| \$125,000 and less     |                                 | 8.51%  | 14.0 | 4         | 8         | 0         | 0         |
| \$125,001<br>\$150,000 |                                 | 7.09%  | 6.0  | 1         | 9         | 0         | 0         |
| \$150,001<br>\$175,000 |                                 | 13.48% | 6.0  | 0         | 17        | 2         | 0         |
| \$175,001<br>\$225,000 |                                 | 29.08% | 8.0  | 2         | 29        | 10        | 0