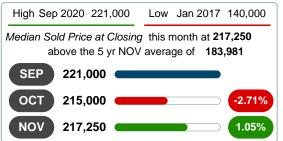

#### MEDIAN SOLD PRICE AT CLOSING

Report produced on Aug 01, 2023 for MLS Technology Inc.

# NOVEMBER 2016 2017 2018 2019 2020 163,225 175,928 175,000 188,500 1 Year +15.25% 2 Year

#### 3 MONTHS

5 year NOV AVG = 183,981

#### MEDIAN SOLD PRICE OF CLOSED SALES & BEDROOMS DISTRIBUTION BY PRICE

| Distribution of Media  | an Sold Price at Closing by Price Range |           | %      | M Sale  | 1-2 Beds | 3 Beds  | 4 Beds  | 5+ Beds |
|------------------------|-----------------------------------------|-----------|--------|---------|----------|---------|---------|---------|
| \$100,000 and less     |                                         |           | 6.06%  | 59,250  | 77,750   | 47,450  | 0       | 0       |
| \$100,001<br>\$150,000 |                                         |           | 12.88% | 125,000 | 134,900  | 124,500 | 140,000 | 0       |
| \$150,001<br>\$175,000 |                                         |           | 9.09%  | 168,500 | 0        | 168,000 | 169,950 | 0       |
| \$175,001<br>\$250,000 |                                         | -         | 32.58% | 200,000 | 0        | 198,500 | 217,500 | 0       |
| \$250,001<br>\$275,000 |                                         |           | 5.30%  | 264,900 | 0        | 269,500 | 263,450 | 0       |
| \$275,001<br>\$375,000 |                                         | $\supset$ | 21.21% | 297,450 | 287,000  | 290,000 | 299,900 | 325,000 |
| \$375,001 and up       |                                         |           | 12.88% | 449,500 | 0        | 433,250 | 452,500 | 499,000 |
| Median Sold Price      | 217,250                                 |           |        |         | 93,500   | 182,750 | 284,500 | 341,000 |
| Total Closed Units     | 132                                     |           | 100%   | 217,250 | 6        | 74      | 44      | 8       |
| Total Closed Volume    | 32,559,211                              |           |        |         | 701.90K  | 15.07M  | 13.61M  | 3.18M   |

#### Median Sale Price Going Up

According to the preliminary trends, this market area has experienced some upward momentum with the increase of Median Price this month. Prices went up **15.25%** in November 2020 to \$217,250 versus the previous year at \$188,500.