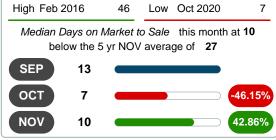

#### MEDIAN DAYS ON MARKET TO SALE

Report produced on Aug 01, 2023 for MLS Technology Inc.

# **NOVEMBER** 2018 2019 2020 33 30

#### 3 MONTHS

5 year NOV AVG = 27

#### **Median Days on Market Shortens**

The median number of **10.00** days that homes spent on the market before selling decreased by 20.00 days or **66.67%** in November 2020 compared to last year's same month at **30.00** DOM.