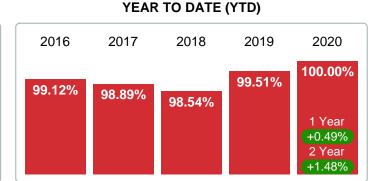

#### MEDIAN PERCENT OF SELLING PRICE TO LISTING PRICE

Report produced on Aug 01, 2023 for MLS Technology Inc.

# **5 YEAR MARKET ACTIVITY TRENDS**

3 MONTHS

5 year NOV AVG = 99.19%

High Nov 2020 100.00% Low Jan 2019 97.39% Median Sold/List Ratio this month at 100.00% above the 5 yr NOV average of 99.19%

SEP 100.00% ∡

OCT 100.00%

NOV 100.00%

0.00% 0.00%