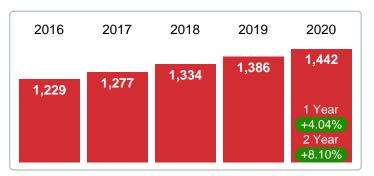

#### **CLOSED LISTINGS**

Report produced on Aug 01, 2023 for MLS Technology Inc.

+0.76% 2 Year

+21.10%

### **NOVEMBER**

#### 2020 2017 2018 2019 132 131 109 1 Year