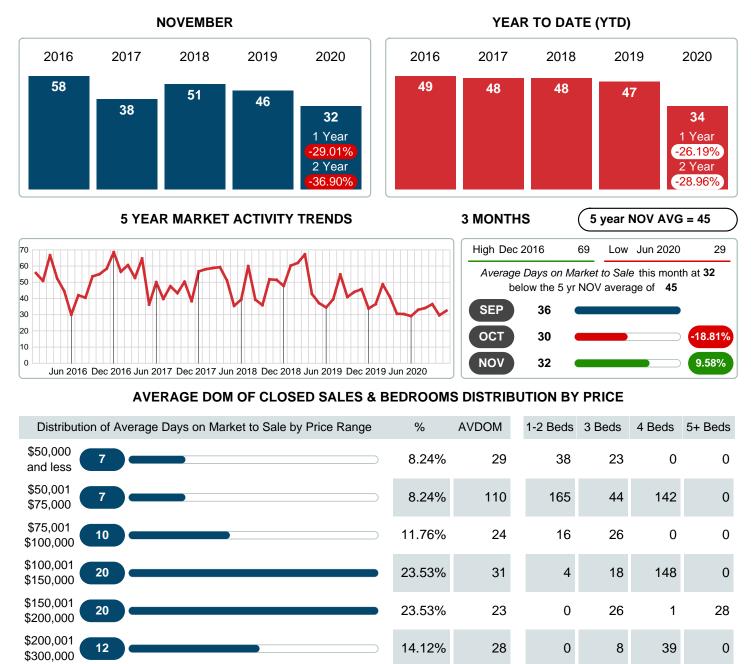

#### MONTHLY INVENTORY ANALYSIS

Report produced on Aug 01, 2023 for MLS Technology Inc.

| Compared                                       | November |         |         |  |  |
|------------------------------------------------|----------|---------|---------|--|--|
| Metrics                                        | 2019     | 2020    | +/-%    |  |  |
| Closed Listings                                | 66       | 85      | 28.79%  |  |  |
| Pending Listings                               | 62       | 73      | 17.74%  |  |  |
| New Listings                                   | 68       | 73      | 7.35%   |  |  |
| Average List Price                             | 137,071  | 179,700 | 31.10%  |  |  |
| Average Sale Price                             | 133,322  | 176,046 | 32.05%  |  |  |
| Average Percent of Selling Price to List Price | 96.66%   | 99.18%  | 2.61%   |  |  |
| Average Days on Market to Sale                 | 45.74    | 32.47   | -29.01% |  |  |
| End of Month Inventory                         | 198      | 87      | -56.06% |  |  |
| Months Supply of Inventory                     | 2.75     | 1.19    | -56.76% |  |  |

#### Average Days on Market Shortens

The average number of **32.47** days that homes spent on the market before selling decreased by 13.27 days or **29.01%** in November 2020 compared to last year's same month at **45.74** DOM.

#### Sales Success for November 2020 is Positive

Overall, with Average Prices going up and Days on Market decreasing, the Listed versus Closed Ratio finished strong this month.

There were 73 New Listings in November 2020, up **7.35%** from last year at 68. Furthermore, there were 85 Closed Listings this month versus last year at 66, a **28.79%** increase.