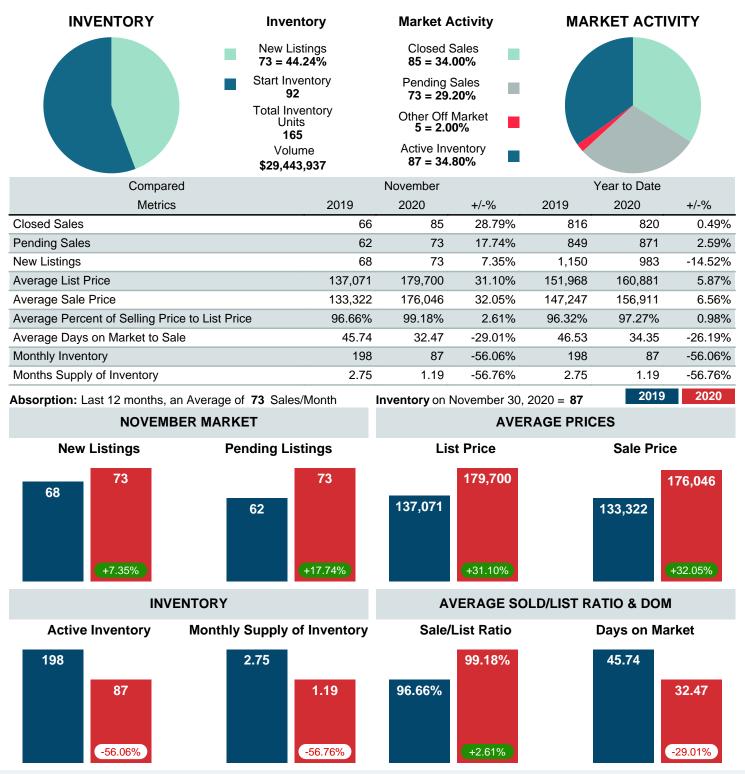

#### MONTHLY INVENTORY ANALYSIS

Report produced on Aug 01, 2023 for MLS Technology Inc.

| Compared                                       | November |         |         |  |  |
|------------------------------------------------|----------|---------|---------|--|--|
| Metrics                                        | 2019     | 2020    | +/-%    |  |  |
| Closed Listings                                | 66       | 85      | 28.79%  |  |  |
| Pending Listings                               | 62       | 73      | 17.74%  |  |  |
| New Listings                                   | 68       | 73      | 7.35%   |  |  |
| Average List Price                             | 137,071  | 179,700 | 31.10%  |  |  |
| Average Sale Price                             | 133,322  | 176,046 | 32.05%  |  |  |
| Average Percent of Selling Price to List Price | 96.66%   | 99.18%  | 2.61%   |  |  |
| Average Days on Market to Sale                 | 45.74    | 32.47   | -29.01% |  |  |
| End of Month Inventory                         | 198      | 87      | -56.06% |  |  |
| Months Supply of Inventory                     | 2.75     | 1.19    | -56.76% |  |  |

Absorption: Last 12 months, an Average of **73** Sales/Month Active Inventory as of November 30, 2020 = **87** 

#### Months Supply of Inventory (MSI) Decreases

The total housing inventory at the end of November 2020 decreased **56.06%** to 87 existing homes available for sale. Over the last 12 months this area has had an average of 73 closed sales per month. This represents an unsold inventory index of **1.19** MSI for this period.

#### Sales Success for November 2020 is Positive

Overall, with Average Prices going up and Days on Market decreasing, the Listed versus Closed Ratio finished strong this month.

There were 73 New Listings in November 2020, up **7.35%** from last year at 68. Furthermore, there were 85 Closed Listings this month versus last year at 66, a **28.79%** increase.

Closed versus Listed trends yielded a **116.4%** ratio, up from previous year's, November 2019, at **97.1%**, a **19.97%** upswing. This will certainly create pressure on a decreasing Monthï $i_{2/2}$ s Supply of Inventory (MSI) in the months to come.