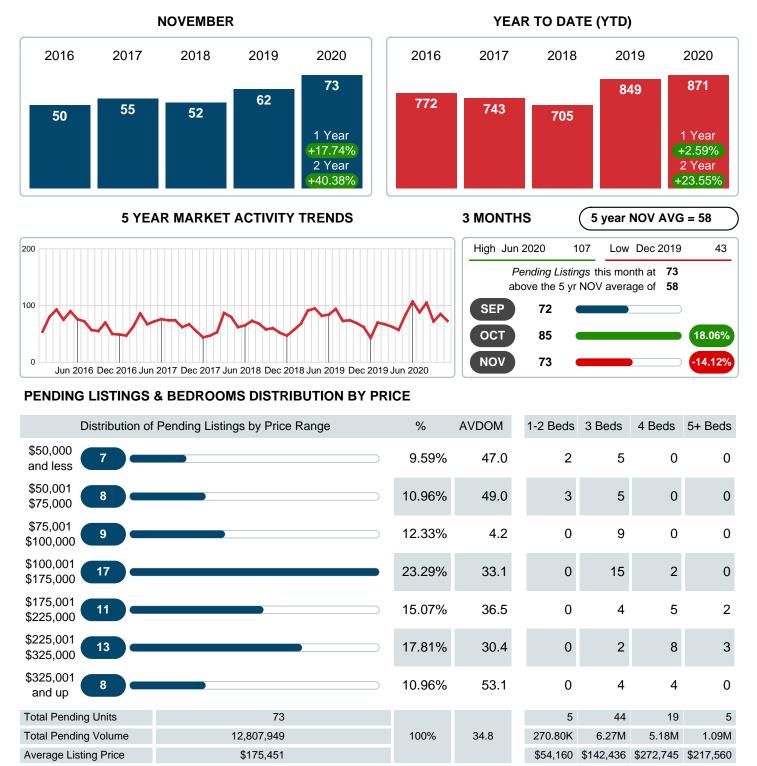

#### MONTHLY INVENTORY ANALYSIS

Report produced on Aug 01, 2023 for MLS Technology Inc.

| Compared                                       | November |         |         |  |  |
|------------------------------------------------|----------|---------|---------|--|--|
| Metrics                                        | 2019     | 2020    | +/-%    |  |  |
| Closed Listings                                | 66       | 85      | 28.79%  |  |  |
| Pending Listings                               | 62       | 73      | 17.74%  |  |  |
| New Listings                                   | 68       | 73      | 7.35%   |  |  |
| Average List Price                             | 137,071  | 179,700 | 31.10%  |  |  |
| Average Sale Price                             | 133,322  | 176,046 | 32.05%  |  |  |
| Average Percent of Selling Price to List Price | 96.66%   | 99.18%  | 2.61%   |  |  |
| Average Days on Market to Sale                 | 45.74    | 32.47   | -29.01% |  |  |
| End of Month Inventory                         | 198      | 87      | -56.06% |  |  |
| Months Supply of Inventory                     | 2.75     | 1.19    | -56.76% |  |  |

## PENDING LISTINGS

Report produced on Aug 01, 2023 for MLS Technology Inc.

Contact: MLS Technology Inc.

Phone: 918-663-7500

Email: support@mlstechnology.com