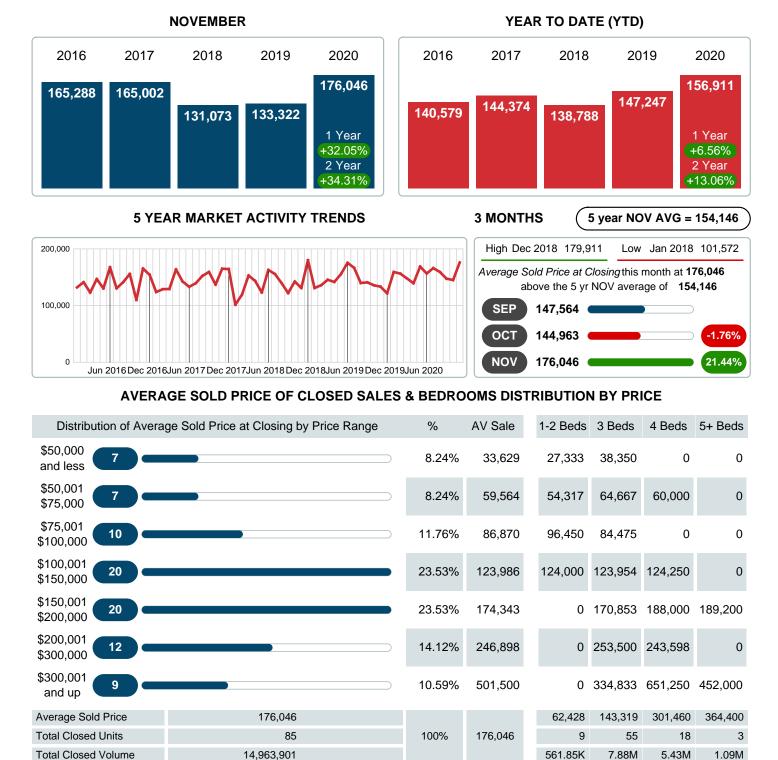

#### Average Sale Price Going Up

According to the preliminary trends, this market area has experienced some upward momentum with the increase of Average Price this month. Prices went up **32.05%** in November 2020 to \$176,046 versus the previous year at \$133,322.

#### Average Days on Market Shortens

The average number of **32.47** days that homes spent on the market before selling decreased by 13.27 days or **29.01%** in November 2020 compared to last year's same month at **45.74** DOM.

#### Sales Success for November 2020 is Positive

Overall, with Average Prices going up and Days on Market decreasing, the Listed versus Closed Ratio finished strong this month.

There were 73 New Listings in November 2020, up **7.35%** from last year at 68. Furthermore, there were 85 Closed Listings this month versus last year at 66, a **28.79%** increase.

## **CLOSED LISTINGS**

Report produced on Aug 01, 2023 for MLS Technology Inc.

| \$75,000                                   |            |        |      |          |           |           |           |
|--------------------------------------------|------------|--------|------|----------|-----------|-----------|-----------|
| \$75,001<br>\$100,000                      |            | 11.76% | 23.6 | 2        | 8         | 0         | 0         |
| \$100,001 <b>20</b>                        |            | 23.53% | 30.7 | 1        | 17        | 2         | 0         |
| \$150,001 <b>20</b><br>\$200,000 <b>20</b> |            | 23.53% | 22.7 | 0        | 16        | 3         | 1         |
| \$200,001 <b>12 12</b>                     |            | 14.12% | 28.3 | 0        | 4         | 8         | 0         |
| \$300,001 9 -                              |            | 10.59% | 15.8 | 0        | 3         | 4         | 2         |
| Total Closed Units                         | 85         |        |      | 9        | 55        | 18        | 3         |
| Total Closed Volume                        | 14,963,901 | 100%   | 32.5 | 561.85K  | 7.88M     | 5.43M     | 1.09M     |
| Average Closed Price                       | \$176,046  |        |      | \$62,428 | \$143,319 | \$301,460 | \$364,400 |