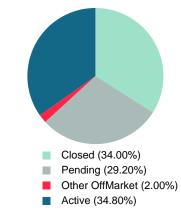

Absorption: Last 12 months, an Average of **73** Sales/Month Active Inventory as of November 30, 2020 = **87** 