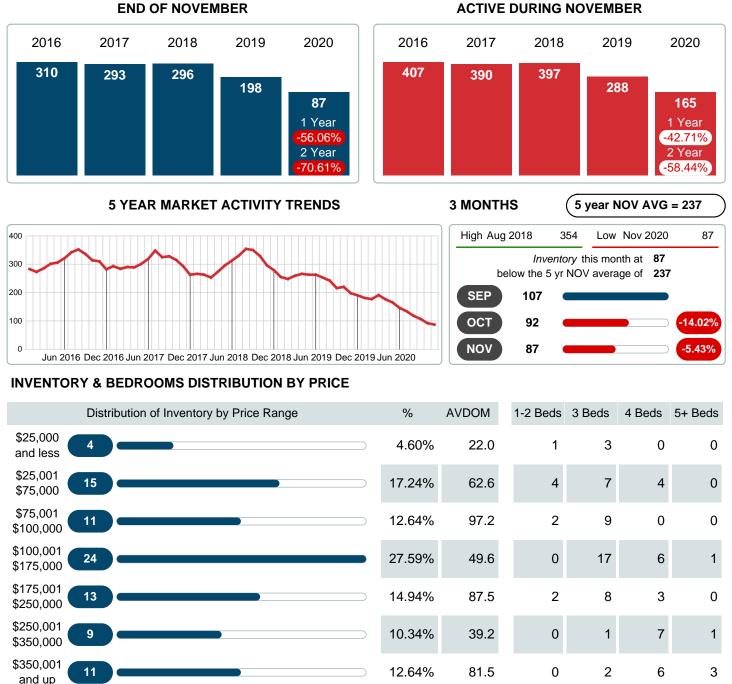

#### MONTHLY INVENTORY ANALYSIS

Report produced on Aug 01, 2023 for MLS Technology Inc.

| Compared                                       | November |         |         |  |  |
|------------------------------------------------|----------|---------|---------|--|--|
| Metrics                                        | 2019     | 2020    | +/-%    |  |  |
| Closed Listings                                | 66       | 85      | 28.79%  |  |  |
| Pending Listings                               | 62       | 73      | 17.74%  |  |  |
| New Listings                                   | 68       | 73      | 7.35%   |  |  |
| Average List Price                             | 137,071  | 179,700 | 31.10%  |  |  |
| Average Sale Price                             | 133,322  | 176,046 | 32.05%  |  |  |
| Average Percent of Selling Price to List Price | 96.66%   | 99.18%  | 2.61%   |  |  |
| Average Days on Market to Sale                 | 45.74    | 32.47   | -29.01% |  |  |
| End of Month Inventory                         | 198      | 87      | -56.06% |  |  |
| Months Supply of Inventory                     | 2.75     | 1.19    | -56.76% |  |  |

Absorption: Last 12 months, an Average of **73** Sales/Month Active Inventory as of November 30, 2020 = **87** 

#### Months Supply of Inventory (MSI) Decreases

The total housing inventory at the end of November 2020 decreased **56.06%** to 87 existing homes available for sale. Over the last 12 months this area has had an average of 73 closed sales per month. This represents an unsold inventory index of **1.19** MSI for this period.

Closed versus Listed trends yielded a **116.4%** ratio, up from previous year's, November 2019, at **97.1%**, a **19.97%** upswing. This will certainly create pressure on a decreasing Monthï $i_{2/2}$ s Supply of Inventory (MSI) in the months to come.