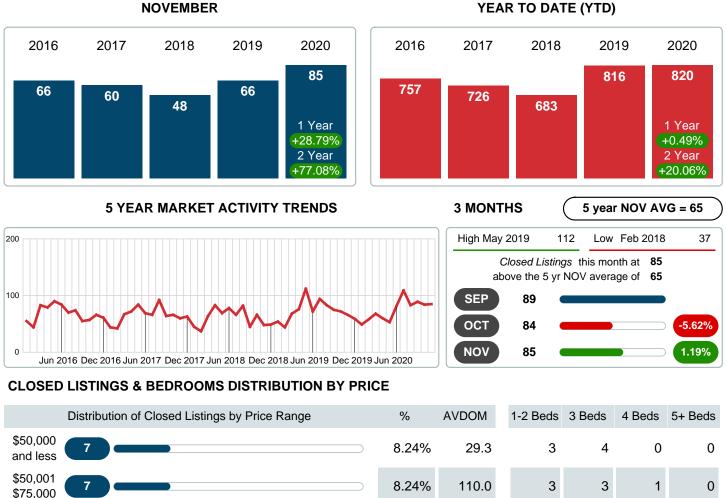

#### MONTHLY INVENTORY ANALYSIS

Report produced on Aug 01, 2023 for MLS Technology Inc.

| Compared                                       | November |         |         |  |  |
|------------------------------------------------|----------|---------|---------|--|--|
| Metrics                                        | 2019     | 2020    | +/-%    |  |  |
| Closed Listings                                | 66       | 85      | 28.79%  |  |  |
| Pending Listings                               | 62       | 73      | 17.74%  |  |  |
| New Listings                                   | 68       | 73      | 7.35%   |  |  |
| Average List Price                             | 137,071  | 179,700 | 31.10%  |  |  |
| Average Sale Price                             | 133,322  | 176,046 | 32.05%  |  |  |
| Average Percent of Selling Price to List Price | 96.66%   | 99.18%  | 2.61%   |  |  |
| Average Days on Market to Sale                 | 45.74    | 32.47   | -29.01% |  |  |
| End of Month Inventory                         | 198      | 87      | -56.06% |  |  |
| Months Supply of Inventory                     | 2.75     | 1.19    | -56.76% |  |  |

#### Sales Success for November 2020 is Positive

Overall, with Average Prices going up and Days on Market decreasing, the Listed versus Closed Ratio finished strong this month.

There were 73 New Listings in November 2020, up **7.35%** from last year at 68. Furthermore, there were 85 Closed Listings this month versus last year at 66, a **28.79%** increase.

Closed versus Listed trends yielded a **116.4%** ratio, up from previous year's, November 2019, at **97.1%**, a **19.97%** upswing. This will certainly create pressure on a decreasing Monthï $i_{2/2}$ s Supply of Inventory (MSI) in the months to come.

## **CLOSED LISTINGS**

Report produced on Aug 01, 2023 for MLS Technology Inc.

| \$75,000                                   |            |        |      |          |           |           |           |
|--------------------------------------------|------------|--------|------|----------|-----------|-----------|-----------|
| \$75,001<br>\$100,000                      |            | 11.76% | 23.6 | 2        | 8         | 0         | 0         |
| \$100,001 <b>20</b>                        |            | 23.53% | 30.7 | 1        | 17        | 2         | 0         |
| \$150,001 <b>20</b><br>\$200,000 <b>20</b> |            | 23.53% | 22.7 | 0        | 16        | 3         | 1         |
| \$200,001 <b>12 12</b>                     |            | 14.12% | 28.3 | 0        | 4         | 8         | 0         |
| \$300,001 9 -                              |            | 10.59% | 15.8 | 0        | 3         | 4         | 2         |
| Total Closed Units                         | 85         |        |      | 9        | 55        | 18        | 3         |
| Total Closed Volume                        | 14,963,901 | 100%   | 32.5 | 561.85K  | 7.88M     | 5.43M     | 1.09M     |
| Average Closed Price                       | \$176,046  |        |      | \$62,428 | \$143,319 | \$301,460 | \$364,400 |