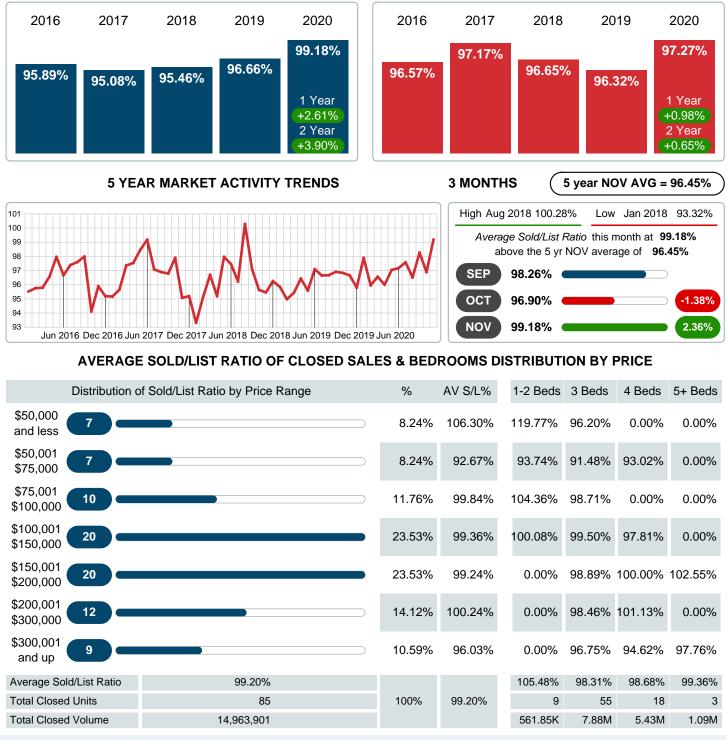

## AVERAGE PERCENT OF SELLING PRICE TO LISTING PRICE

Report produced on Aug 01, 2023 for MLS Technology Inc.

Contact: MLS Technology Inc.

Phone: 918-663-7500

Email: support@mlstechnology.com