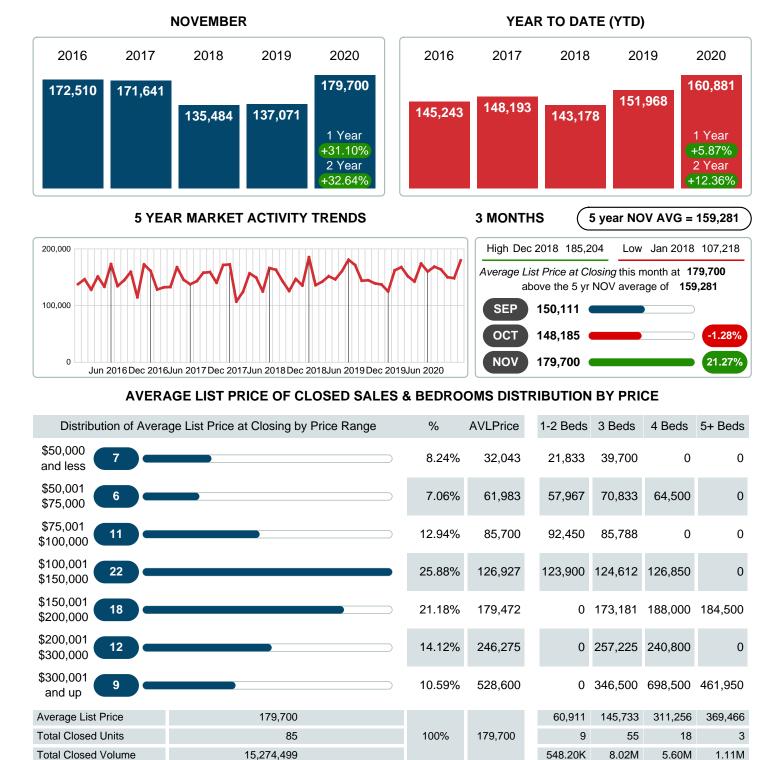

#### MONTHLY INVENTORY ANALYSIS

Report produced on Aug 01, 2023 for MLS Technology Inc.

| Compared                                       | November |         |         |  |  |
|------------------------------------------------|----------|---------|---------|--|--|
| Metrics                                        | 2019     | 2020    | +/-%    |  |  |
| Closed Listings                                | 66       | 85      | 28.79%  |  |  |
| Pending Listings                               | 62       | 73      | 17.74%  |  |  |
| New Listings                                   | 68       | 73      | 7.35%   |  |  |
| Average List Price                             | 137,071  | 179,700 | 31.10%  |  |  |
| Average Sale Price                             | 133,322  | 176,046 | 32.05%  |  |  |
| Average Percent of Selling Price to List Price | 96.66%   | 99.18%  | 2.61%   |  |  |
| Average Days on Market to Sale                 | 45.74    | 32.47   | -29.01% |  |  |
| End of Month Inventory                         | 198      | 87      | -56.06% |  |  |
| Months Supply of Inventory                     | 2.75     | 1.19    | -56.76% |  |  |

#### Average Sale Price Going Up

According to the preliminary trends, this market area has experienced some upward momentum with the increase of Average Price this month. Prices went up **32.05%** in November 2020 to \$176,046 versus the previous year at \$133,322.

#### Sales Success for November 2020 is Positive

Overall, with Average Prices going up and Days on Market decreasing, the Listed versus Closed Ratio finished strong this month.

There were 73 New Listings in November 2020, up **7.35%** from last year at 68. Furthermore, there were 85 Closed Listings this month versus last year at 66, a **28.79%** increase.