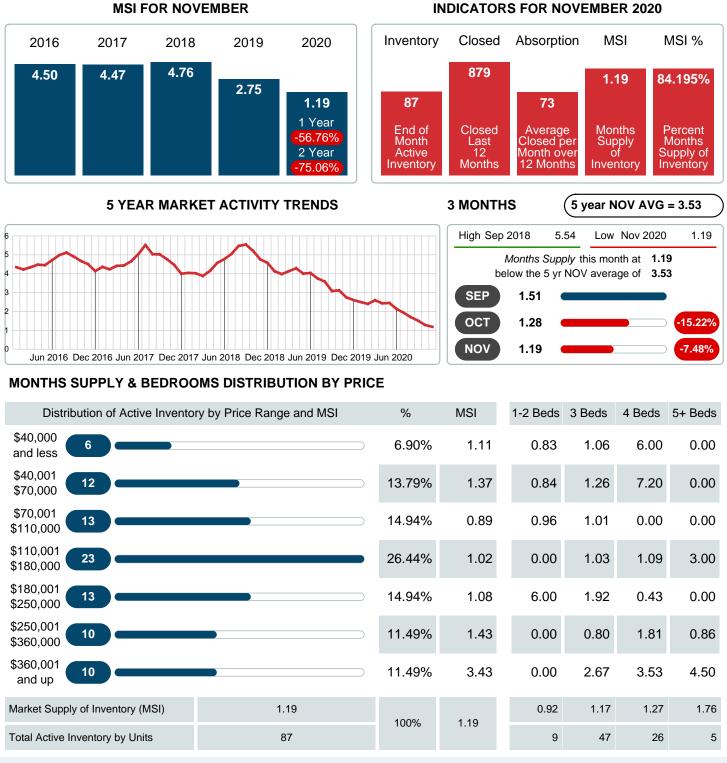

#### MONTHLY INVENTORY ANALYSIS

Report produced on Aug 01, 2023 for MLS Technology Inc.

| Compared                                       | November |         |         |  |  |
|------------------------------------------------|----------|---------|---------|--|--|
| Metrics                                        | 2019     | 2020    | +/-%    |  |  |
| Closed Listings                                | 66       | 85      | 28.79%  |  |  |
| Pending Listings                               | 62       | 73      | 17.74%  |  |  |
| New Listings                                   | 68       | 73      | 7.35%   |  |  |
| Average List Price                             | 137,071  | 179,700 | 31.10%  |  |  |
| Average Sale Price                             | 133,322  | 176,046 | 32.05%  |  |  |
| Average Percent of Selling Price to List Price | 96.66%   | 99.18%  | 2.61%   |  |  |
| Average Days on Market to Sale                 | 45.74    | 32.47   | -29.01% |  |  |
| End of Month Inventory                         | 198      | 87      | -56.06% |  |  |
| Months Supply of Inventory                     | 2.75     | 1.19    | -56.76% |  |  |

Absorption: Last 12 months, an Average of **73** Sales/Month Active Inventory as of November 30, 2020 = **87** 

#### Months Supply of Inventory (MSI) Decreases

The total housing inventory at the end of November 2020 decreased **56.06%** to 87 existing homes available for sale. Over the last 12 months this area has had an average of 73 closed sales per month. This represents an unsold inventory index of **1.19** MSI for this period.