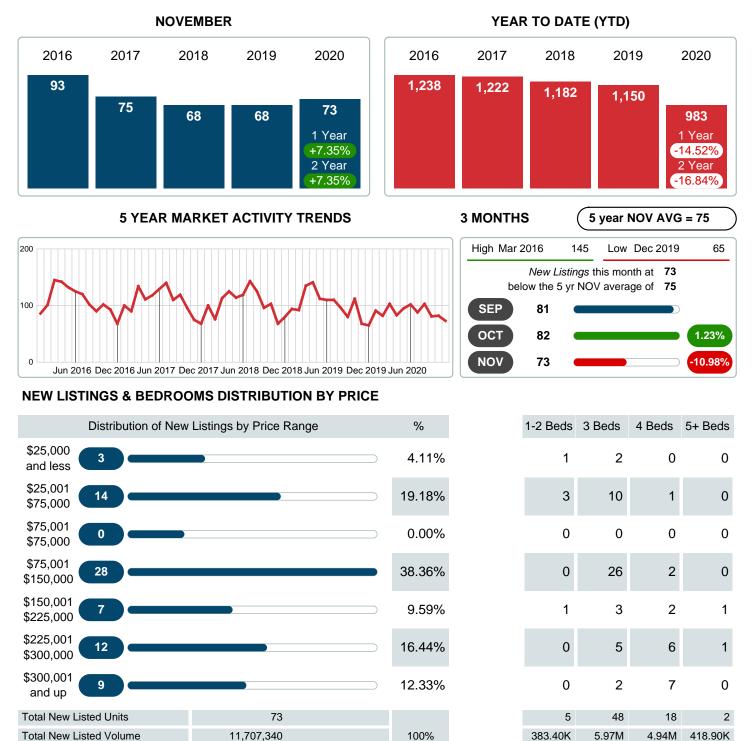

#### MONTHLY INVENTORY ANALYSIS

Report produced on Aug 01, 2023 for MLS Technology Inc.

| Compared                                       | November |         |         |  |  |
|------------------------------------------------|----------|---------|---------|--|--|
| Metrics                                        | 2019     | 2020    | +/-%    |  |  |
| Closed Listings                                | 66       | 85      | 28.79%  |  |  |
| Pending Listings                               | 62       | 73      | 17.74%  |  |  |
| New Listings                                   | 68       | 73      | 7.35%   |  |  |
| Average List Price                             | 137,071  | 179,700 | 31.10%  |  |  |
| Average Sale Price                             | 133,322  | 176,046 | 32.05%  |  |  |
| Average Percent of Selling Price to List Price | 96.66%   | 99.18%  | 2.61%   |  |  |
| Average Days on Market to Sale                 | 45.74    | 32.47   | -29.01% |  |  |
| End of Month Inventory                         | 198      | 87      | -56.06% |  |  |
| Months Supply of Inventory                     | 2.75     | 1.19    | -56.76% |  |  |

#### Sales Success for November 2020 is Positive

Overall, with Average Prices going up and Days on Market decreasing, the Listed versus Closed Ratio finished strong this month.

There were 73 New Listings in November 2020, up **7.35%** from last year at 68. Furthermore, there were 85 Closed Listings this month versus last year at 66, a **28.79%** increase.

## **NEW LISTINGS**

Report produced on Aug 01, 2023 for MLS Technology Inc.

Contact: MLS Technology Inc.

Average New Listed Listing Price

Phone: 918-663-7500

Email: support@mlstechnology.com

\$76,680 \$124,321 \$274,313 \$209,450