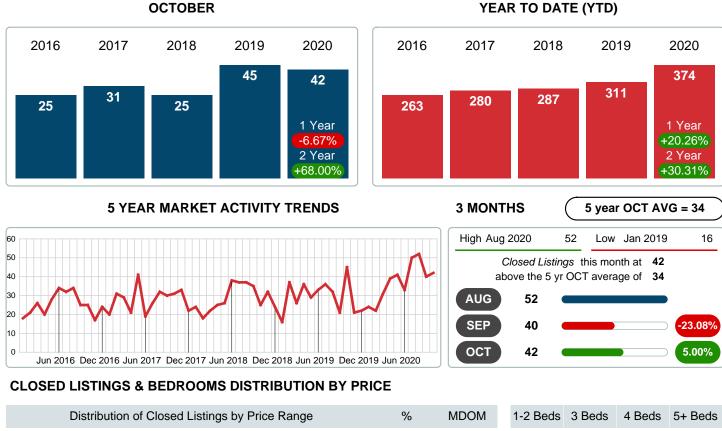

# CLOSED LISTINGS

Report produced on Jul 31, 2023 for MLS Technology Inc.

Contact: MLS Technology Inc.

Phone: 918-663-7500

Email: support@mlstechnology.com

# October 2020

Area Delimited by County Of Mayes - Residential Property Type

#### Sales Success for October 2020 is Positive

Overall, with Median Prices going up and Days on Market decreasing, the Listed versus Closed Ratio finished strong this month.

There were 49 New Listings in October 2020, down **7.55%** from last year at 53. Furthermore, there were 42 Closed Listings this month versus last year at 45, a **-6.67%** decrease.

Closed versus Listed trends yielded a **85.7%** ratio, up from previous year's, October 2019, at **84.9%**, a **0.95%** upswing. This will certainly create pressure on a decreasing Monthï $i_{2/2}$ s Supply of Inventory (MSI) in the months to come.