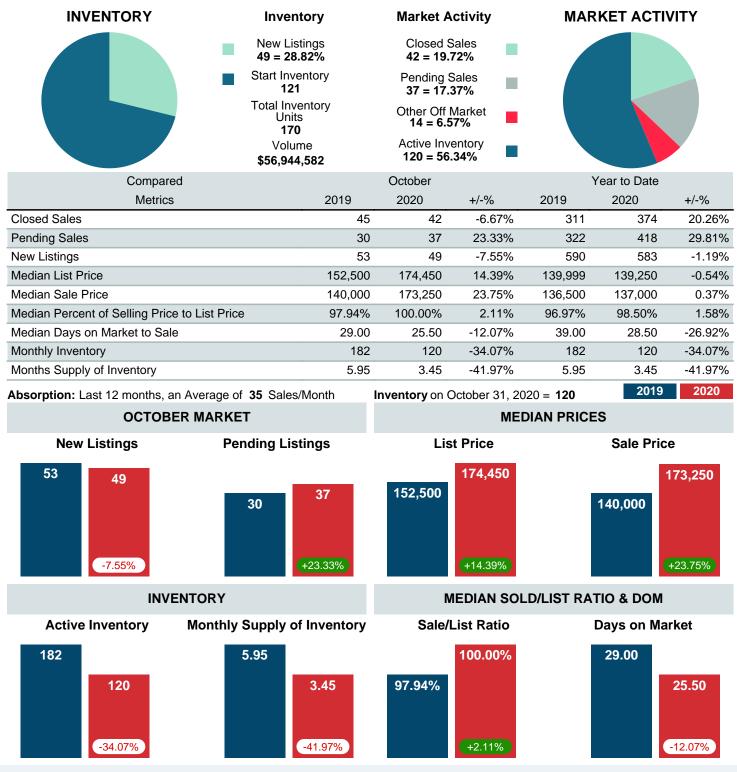

## MONTHLY INVENTORY ANALYSIS

Report produced on Jul 31, 2023 for MLS Technology Inc.

| Compared                                      | October |         |         |  |  |
|-----------------------------------------------|---------|---------|---------|--|--|
| Metrics                                       | 2019    | 2020    | +/-%    |  |  |
| Closed Listings                               | 45      | 42      | -6.67%  |  |  |
| Pending Listings                              | 30      | 37      | 23.33%  |  |  |
| New Listings                                  | 53      | 49      | -7.55%  |  |  |
| Median List Price                             | 152,500 | 174,450 | 14.39%  |  |  |
| Median Sale Price                             | 140,000 | 173,250 | 23.75%  |  |  |
| Median Percent of Selling Price to List Price | 97.94%  | 100.00% | 2.11%   |  |  |
| Median Days on Market to Sale                 | 29.00   | 25.50   | -12.07% |  |  |
| End of Month Inventory                        | 182     | 120     | -34.07% |  |  |
| Months Supply of Inventory                    | 5.95    | 3.45    | -41.97% |  |  |

Absorption: Last 12 months, an Average of **35** Sales/Month Active Inventory as of October 31, 2020 = **120** 

#### Months Supply of Inventory (MSI) Decreases

The total housing inventory at the end of October 2020 decreased **34.07%** to 120 existing homes available for sale. Over the last 12 months this area has had an average of 35 closed sales per month. This represents an unsold inventory index of **3.45** MSI for this period.

#### Sales Success for October 2020 is Positive

Overall, with Median Prices going up and Days on Market decreasing, the Listed versus Closed Ratio finished strong this month.

There were 49 New Listings in October 2020, down **7.55%** from last year at 53. Furthermore, there were 42 Closed Listings this month versus last year at 45, a **-6.67%** decrease.

Closed versus Listed trends yielded a **85.7%** ratio, up from previous year's, October 2019, at **84.9%**, a **0.95%** upswing. This will certainly create pressure on a decreasing Monthï $i_{2/2}$ s Supply of Inventory (MSI) in the months to come.

## MARKET SUMMARY

Report produced on Jul 31, 2023 for MLS Technology Inc.

Contact: MLS Technology Inc.

Phone: 918-663-7500

Email: support@mlstechnology.com