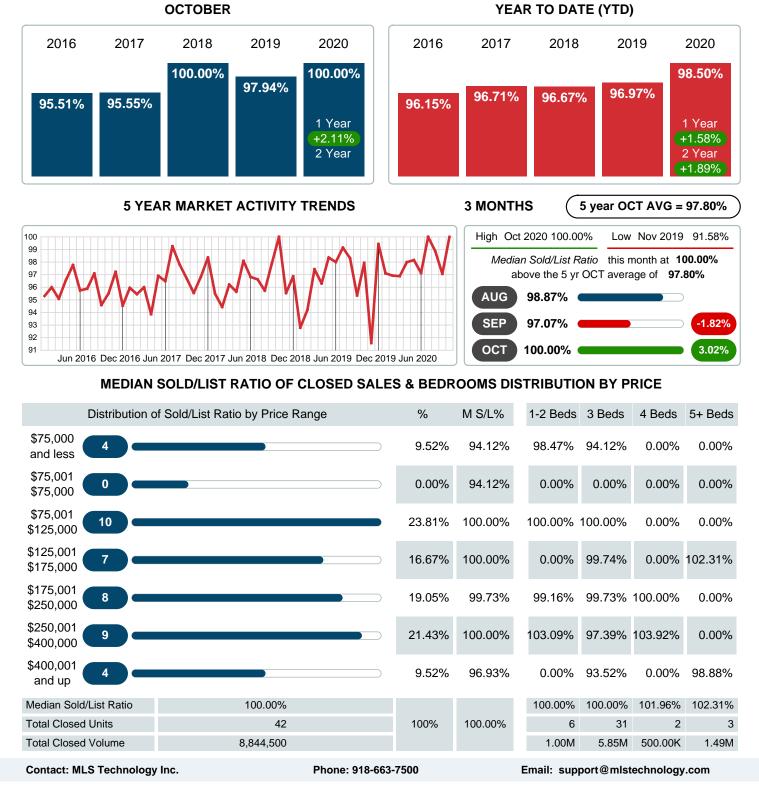

## MEDIAN PERCENT OF SELLING PRICE TO LISTING PRICE

Report produced on Jul 31, 2023 for MLS Technology Inc.