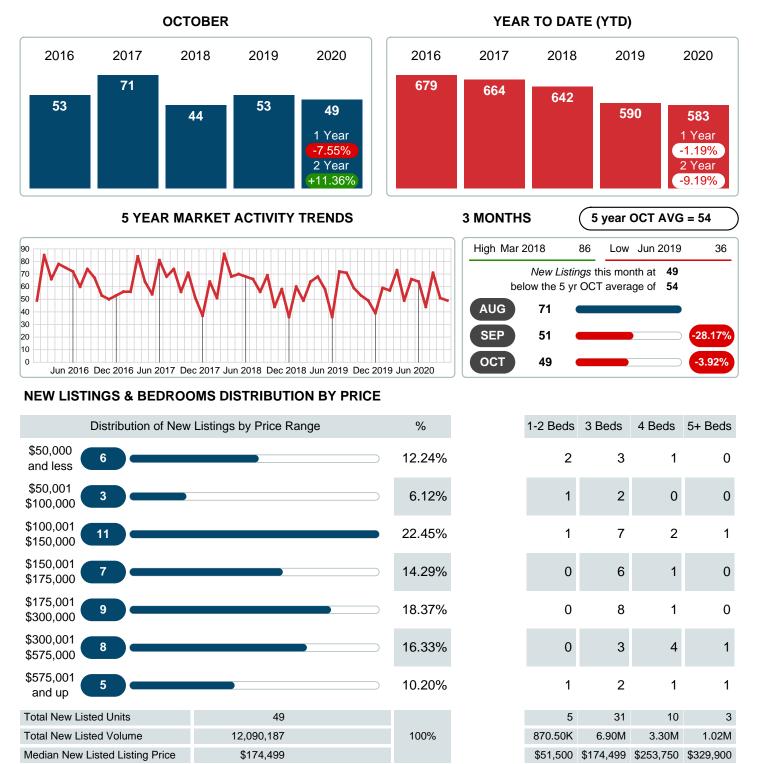

## **NEW LISTINGS**

Report produced on Jul 31, 2023 for MLS Technology Inc.

Contact: MLS Technology Inc.

Phone: 918-663-7500

Email: support@mlstechnology.com

#### Sales Success for October 2020 is Positive

Overall, with Median Prices going up and Days on Market decreasing, the Listed versus Closed Ratio finished strong this month.

There were 49 New Listings in October 2020, down **7.55%** from last year at 53. Furthermore, there were 42 Closed Listings this month versus last year at 45, a **-6.67%** decrease.