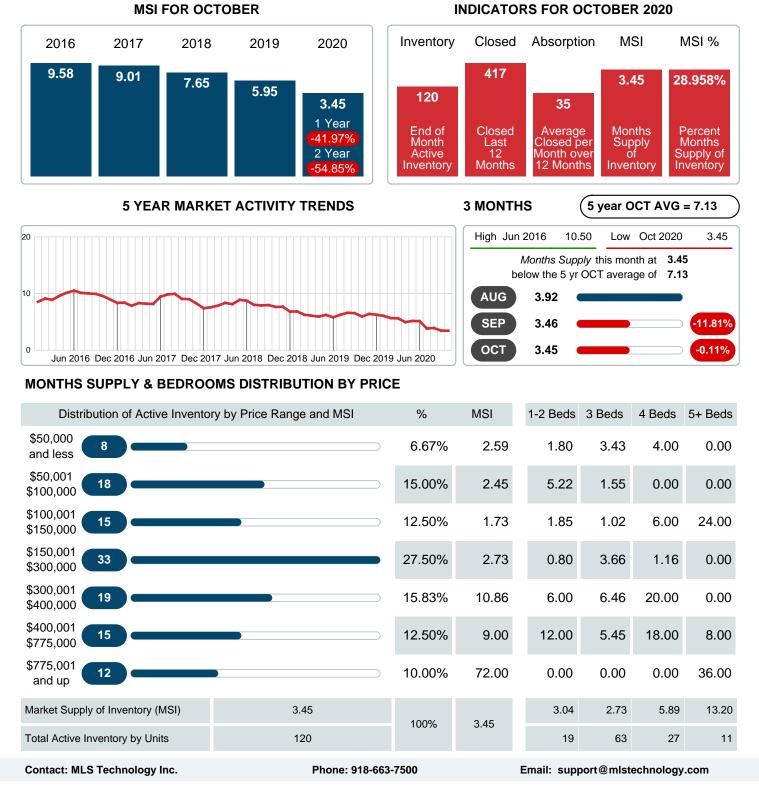

## MONTHS SUPPLY of INVENTORY (MSI)

Report produced on Jul 31, 2023 for MLS Technology Inc.

Area Delimited by County Of Mayes - Residential Property Type

#### Months Supply of Inventory (MSI) Decreases

The total housing inventory at the end of October 2020 decreased **34.07%** to 120 existing homes available for sale. Over the last 12 months this area has had an average of 35 closed sales per month. This represents an unsold inventory index of **3.45** MSI for this period.

Absorption: Last 12 months, an Average of **35** Sales/Month Active Inventory as of October 31, 2020 = **120** 