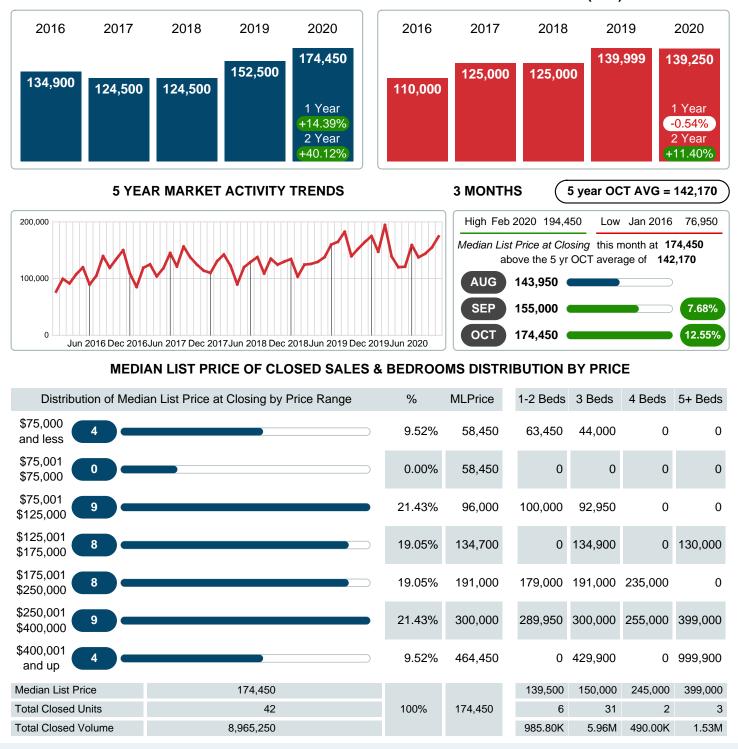

## MEDIAN LIST PRICE AT CLOSING

Report produced on Jul 31, 2023 for MLS Technology Inc.

Contact: MLS Technology Inc.

Phone: 918-663-7500

Email: support@mlstechnology.com

Area Delimited by County Of Mayes - Residential Property Type

#### Median Sale Price Going Up

According to the preliminary trends, this market area has experienced some upward momentum with the increase of Median Price this month. Prices went up **23.75%** in October 2020 to \$173,250 versus the previous year at \$140,000.