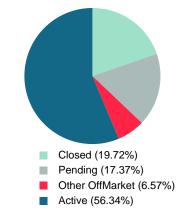

## October 2020

Area Delimited by County Of Mayes - Residential Property Type

## MONTHLY INVENTORY ANALYSIS

Report produced on Jul 31, 2023 for MLS Technology Inc.

| Compared                                      | October |         |         |  |  |
|-----------------------------------------------|---------|---------|---------|--|--|
| Metrics                                       | 2019    | 2020    | +/-%    |  |  |
| Closed Listings                               | 45      | 42      | -6.67%  |  |  |
| Pending Listings                              | 30      | 37      | 23.33%  |  |  |
| New Listings                                  | 53      | 49      | -7.55%  |  |  |
| Median List Price                             | 152,500 | 174,450 | 14.39%  |  |  |
| Median Sale Price                             | 140,000 | 173,250 | 23.75%  |  |  |
| Median Percent of Selling Price to List Price | 97.94%  | 100.00% | 2.11%   |  |  |
| Median Days on Market to Sale                 | 29.00   | 25.50   | -12.07% |  |  |
| End of Month Inventory                        | 182     | 120     | -34.07% |  |  |
| Months Supply of Inventory                    | 5.95    | 3.45    | -41.97% |  |  |