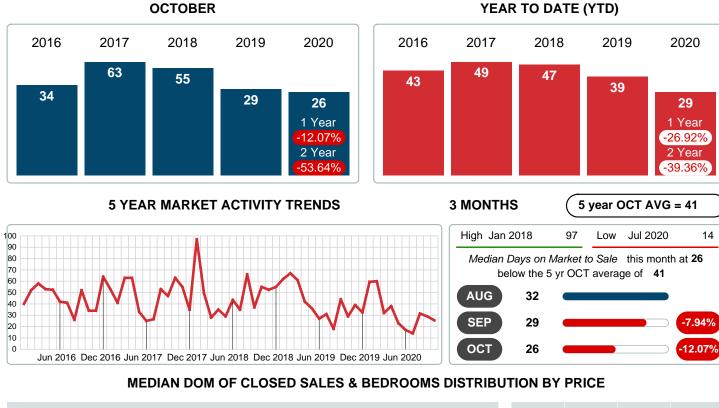

## MEDIAN DAYS ON MARKET TO SALE

Report produced on Jul 31, 2023 for MLS Technology Inc.

| Distribution of Median                   | Days on Market to Sale by Price Range | %      | MDOM | 1-2 Beds | 3 Beds | 4 Beds  | 5+ Beds |
|------------------------------------------|---------------------------------------|--------|------|----------|--------|---------|---------|
| \$75,000 and less 4                      |                                       | 9.52%  | 38   | 22       | 55     | 0       | 0       |
| \$75,001 <b>0</b>                        |                                       | 0.00%  | 38   | 0        | 0      | 0       | 0       |
| \$75,001<br>\$125,000 <b>10</b>          |                                       | 23.81% | 20   | 5        | 23     | 0       | 0       |
| \$125,001 <b>7</b><br>\$175,000 <b>7</b> |                                       | 16.67% | 32   | 0        | 37     | 0       | 2       |
| \$175,001 <b>8</b><br>\$250,000 <b>8</b> |                                       | 19.05% | 11   | 19       | 6      | 134     | 0       |
| \$250,001 9<br>\$400,000                 |                                       | 21.43% | 28   | 79       | 62     | 3       | 0       |
| \$400,001 <b>4</b>                       |                                       | 9.52%  | 41   | 0        | 41     | 0       | 63      |
| Median Closed DOM                        | 26                                    |        |      | 12       | 28     | 69      | 8       |
| Total Closed Units                       | 42                                    | 100%   | 25.5 | 6        | 31     | 2       | 3       |
| Total Closed Volume                      | 8,844,500                             |        |      | 1.00M    | 5.85M  | 500.00K | 1.49M   |

#### **Median Days on Market Shortens**

The median number of **25.50** days that homes spent on the market before selling decreased by 3.50 days or **12.07%** in October 2020 compared to last year's same month at **29.00** DOM.