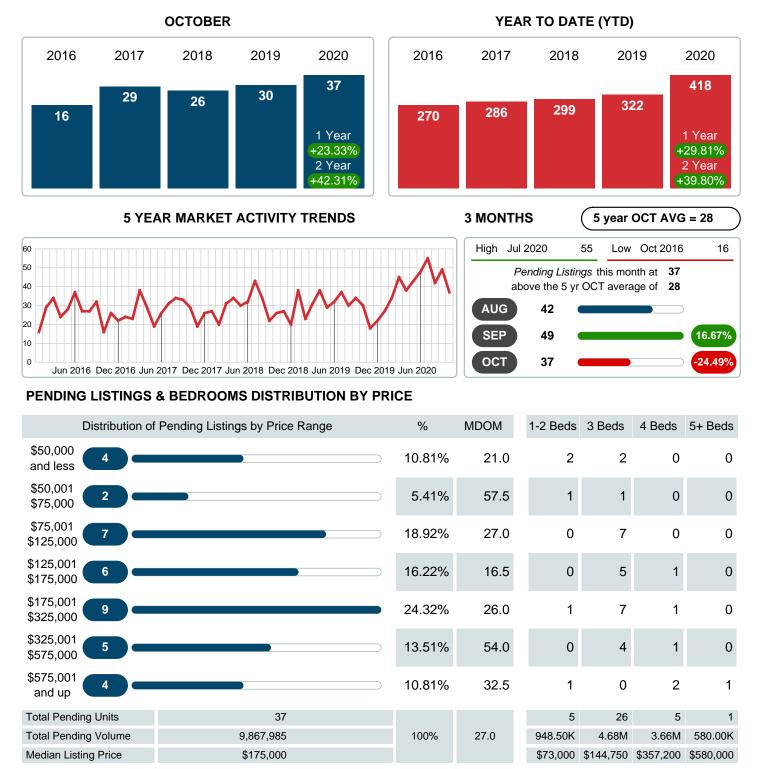

## PENDING LISTINGS

Report produced on Jul 31, 2023 for MLS Technology Inc.

Contact: MLS Technology Inc.

Phone: 918-663-7500

Email: support@mlstechnology.com

REDATUM

# October 2020

Area Delimited by County Of Mayes - Residential Property Type

#### Sales Success for October 2020 is Positive

Overall, with Median Prices going up and Days on Market decreasing, the Listed versus Closed Ratio finished strong this month.

There were 49 New Listings in October 2020, down **7.55%** from last year at 53. Furthermore, there were 42 Closed Listings this month versus last year at 45, a **-6.67%** decrease.