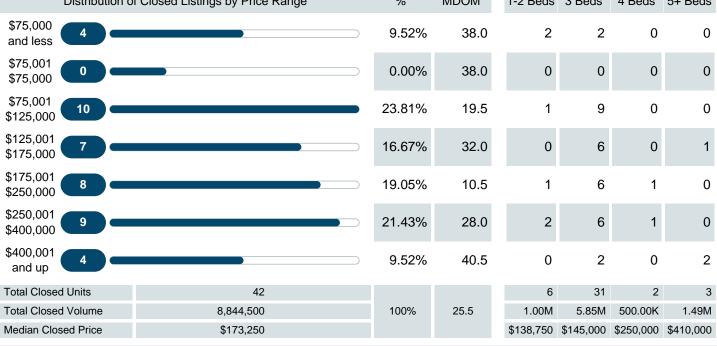

## MEDIAN DAYS ON MARKET TO SALE

Report produced on Jul 31, 2023 for MLS Technology Inc.

| Distribution of Median                   | Days on Market to Sale by Price Range | %      | MDOM | 1-2 Beds | 3 Beds | 4 Beds  | 5+ Beds |
|------------------------------------------|---------------------------------------|--------|------|----------|--------|---------|---------|
| \$75,000 and less 4                      |                                       | 9.52%  | 38   | 22       | 55     | 0       | 0       |
| \$75,001 <b>0</b>                        |                                       | 0.00%  | 38   | 0        | 0      | 0       | 0       |
| \$75,001<br>\$125,000 <b>10</b>          |                                       | 23.81% | 20   | 5        | 23     | 0       | 0       |
| \$125,001 <b>7</b><br>\$175,000 <b>7</b> |                                       | 16.67% | 32   | 0        | 37     | 0       | 2       |
| \$175,001 <b>8</b><br>\$250,000 <b>8</b> |                                       | 19.05% | 11   | 19       | 6      | 134     | 0       |
| \$250,001 9<br>\$400,000                 |                                       | 21.43% | 28   | 79       | 62     | 3       | 0       |
| \$400,001 <b>4</b>                       |                                       | 9.52%  | 41   | 0        | 41     | 0       | 63      |
| Median Closed DOM                        | 26                                    |        |      | 12       | 28     | 69      | 8       |
| Total Closed Units                       | 42                                    | 100%   | 25.5 | 6        | 31     | 2       | 3       |
| Total Closed Volume                      | 8,844,500                             |        |      | 1.00M    | 5.85M  | 500.00K | 1.49M   |