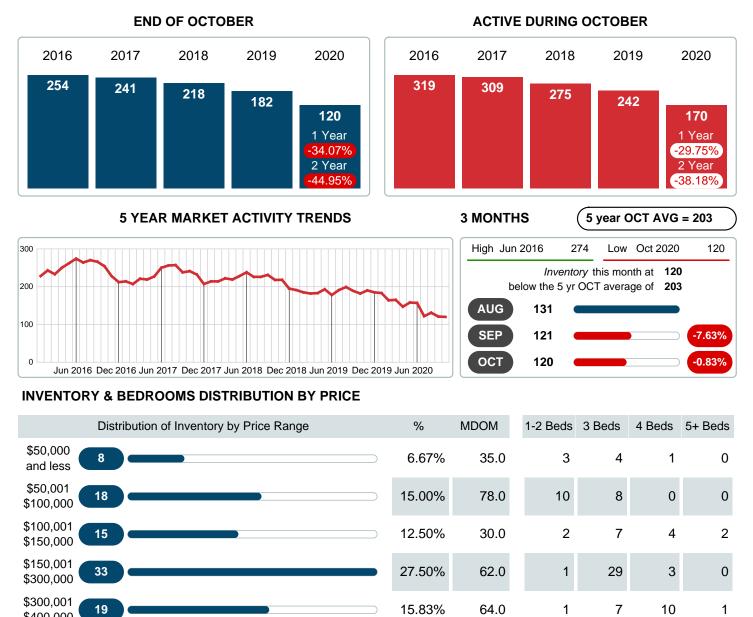

## **ACTIVE INVENTORY**

Report produced on Jul 31, 2023 for MLS Technology Inc.

Median Active Inventory Listing Price

15

12

Total Active Inventory by Units

Total Active Inventory by Volume

\$400,000 \$400,001

#### Months Supply of Inventory (MSI) Decreases

The total housing inventory at the end of October 2020 decreased **34.07%** to 120 existing homes available for sale. Over the last 12 months this area has had an average of 35 closed sales per month. This represents an unsold inventory index of **3.45** MSI for this period.

Absorption: Last 12 months, an Average of **35** Sales/Month Active Inventory as of October 31, 2020 = **120** 