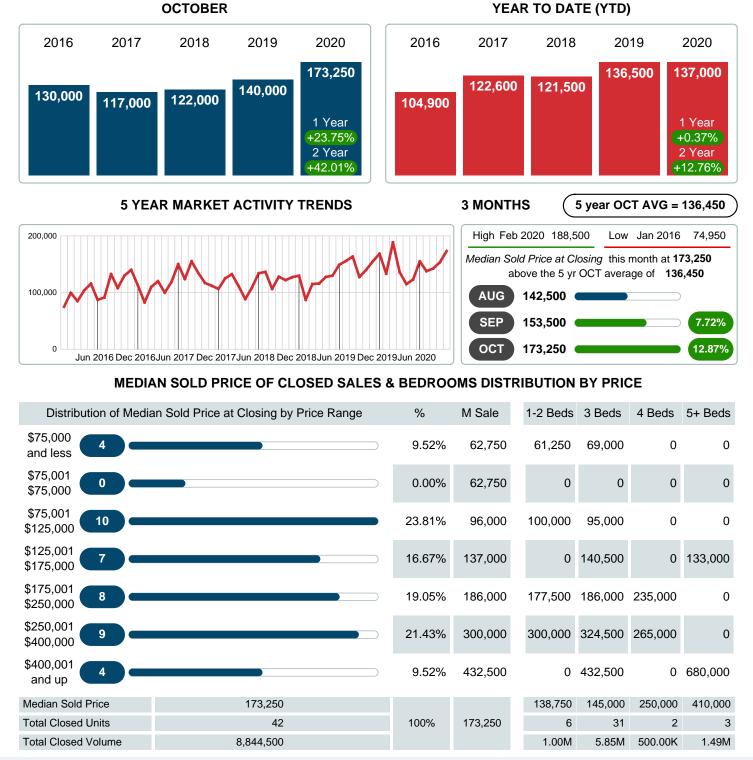

## MEDIAN SOLD PRICE AT CLOSING

Report produced on Jul 31, 2023 for MLS Technology Inc.

Contact: MLS Technology Inc.

Phone: 918-663-7500

Email: support@mlstechnology.com

Area Delimited by County Of Mayes - Residential Property Type

#### Median Sale Price Going Up

According to the preliminary trends, this market area has experienced some upward momentum with the increase of Median Price this month. Prices went up **23.75%** in October 2020 to \$173,250 versus the previous year at \$140,000.