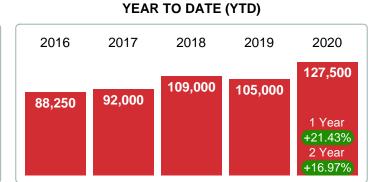

# OCTOBER 2016 2017 2018 2019 2020 94.44% 93.91% 95.36% 95.29% 1 Year +2.31% 2 Year +2.24%

### **5 YEAR MARKET ACTIVITY TRENDS**

### 3 MONTHS

5 year OCT AVG = 95.30%

+1.24%