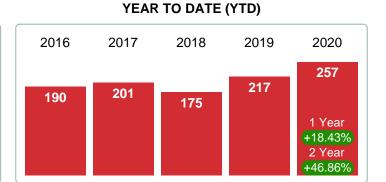

### YEAR TO DATE (YTD)

### Sales Success for October 2020 is Positive

Overall, with Median Prices going up and Days on Market increasing, the Listed versus Closed Ratio finished strong this month.

There were 36 New Listings in October 2020, down **20.00%** from last year at 45. Furthermore, there were 30 Closed Listings this month versus last year at 13, a **130.77%** increase.