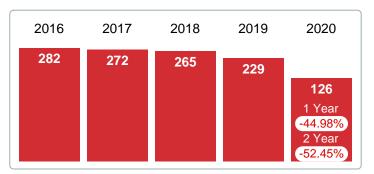

### **END OF OCTOBER**

# 2016 2017 2018 2019 2020 228 218 222 180 93 1 Year -48.33% 2 Year -58.11%