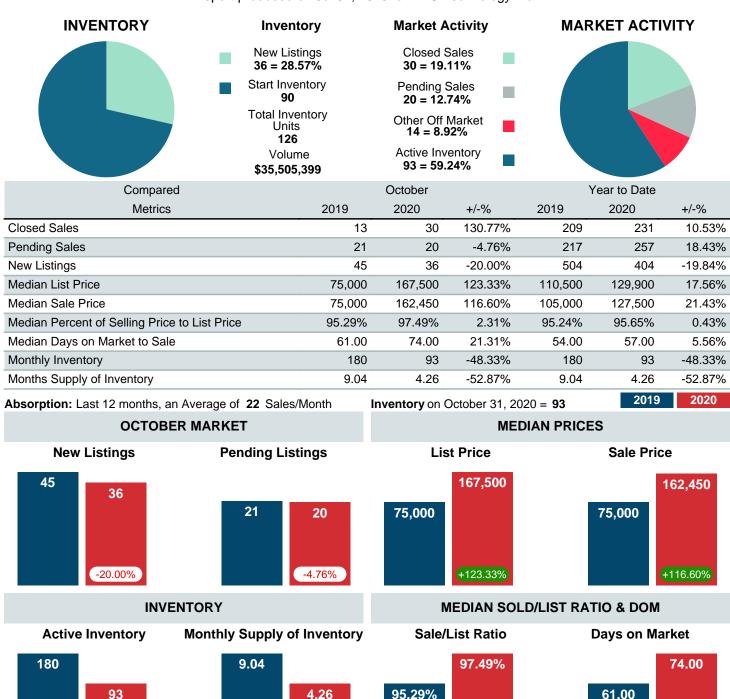

### MONTHLY INVENTORY ANALYSIS

Report produced on Jul 31, 2023 for MLS Technology Inc.

| Compared                                      | Compared |         |         |  |  |  |
|-----------------------------------------------|----------|---------|---------|--|--|--|
| Metrics                                       | 2019     | 2020    | +/-%    |  |  |  |
| Closed Listings                               | 13       | 30      | 130.77% |  |  |  |
| Pending Listings                              | 21       | 20      | -4.76%  |  |  |  |
| New Listings                                  | 45       | 36      | -20.00% |  |  |  |
| Median List Price                             | 75,000   | 167,500 | 123.33% |  |  |  |
| Median Sale Price                             | 75,000   | 162,450 | 116.60% |  |  |  |
| Median Percent of Selling Price to List Price | 95.29%   | 97.49%  | 2.31%   |  |  |  |
| Median Days on Market to Sale                 | 61.00    | 74.00   | 21.31%  |  |  |  |
| End of Month Inventory                        | 180      | 93      | -48.33% |  |  |  |
| Months Supply of Inventory                    | 9.04     | 4.26    | -52.87% |  |  |  |

**Absorption:** Last 12 months, an Average of **22** Sales/Month **Active Inventory** as of October 31, 2020 = **93** 

### Months Supply of Inventory (MSI) Decreases

The total housing inventory at the end of October 2020 decreased 48.33% to 93 existing homes available for sale. Over the last 12 months this area has had an average of 22 closed sales per month. This represents an unsold inventory index of 4.26 MSI for this period.

### Median Sale Price Going Up

According to the preliminary trends, this market area has experienced some upward momentum with the increase of Median Price this month. Prices went up **116.60%** in October 2020 to \$162,450 versus the previous year at \$75,000.

### Median Days on Market Lengthens

The median number of **74.00** days that homes spent on the market before selling increased by 13.00 days or **21.31%** in October 2020 compared to last year's same month at **61.00** DOM.

### Sales Success for October 2020 is Positive

Overall, with Median Prices going up and Days on Market increasing, the Listed versus Closed Ratio finished strong this month.

There were 36 New Listings in October 2020, down **20.00%** from last year at 45. Furthermore, there were 30 Closed Listings this month versus last year at 13, a **130.77%** increase.

Closed versus Listed trends yielded a **83.3%** ratio, up from previous year's, October 2019, at **28.9%**, a **188.46%** upswing. This will certainly create pressure on a decreasing Month�s Supply of Inventory (MSI) in the months to come.