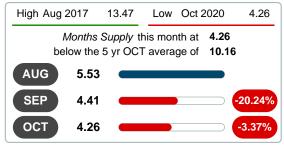

### MONTHS SUPPLY of INVENTORY (MSI)

Report produced on Jul 31, 2023 for MLS Technology Inc.

### **MSI FOR OCTOBER**

### 2016 2017 2018 2019 2020 12.97 12.87 11.68 9.04 4.26 1 Year .87% 2 Year

### **INDICATORS FOR OCTOBER 2020**