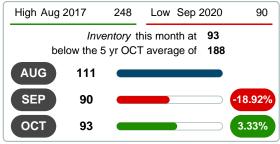

| 3         | 0         | 0         |
| 0        | 4         | 0         | 0         |
| 0        | 8         | 4         | 0         |
| 0        | 2         | 1         | 0         |
| 0        | 1         | 1         | 3         |
| 3        | 24        | 6         | 3         |
| 218.00K  | 4.54M     | 1.90M     | 3.09M     |
| \$78,000 | \$149,900 | \$252,000 | \$599,900 |

Contact: MLS Technology Inc.

Phone: 918-663-7500



Area Delimited by County Of McIntosh - Residential Property Type



Last update: Jul 31, 2023

### **ACTIVE INVENTORY**

Report produced on Jul 31, 2023 for MLS Technology Inc.

### **END OF OCTOBER**

# 2016 2017 2018 2019 2020 228 218 222 180 93 1 Year -48.33% 2 Year -58.11%

### **ACTIVE DURING OCTOBER**



### **5 YEAR MARKET ACTIVITY TRENDS**









### **INVENTORY & BEDROOMS DISTRIBUTION BY PRICE**

| Distribution of Invento               | ory by Price Range | %      | MDOM | 1-2 Beds | 3 Beds    | 4 Beds    | 5+ Beds   |
|---------------------------------------|--------------------|--------|------|----------|-----------|-----------|-----------|
| \$50,000 and less                     |                    | 6.45%  | 80.0 | 3        | 3         | 0         | 0         |
| \$50,001<br>\$75,000                  |                    | 8.60%  | 92.5 | 6        | 2         | 0         | 0         |
| \$75,001<br>\$125,000                 |                    | 17.20% | 65.0 | 4        | 12        | 0         | 0         |
| \$125,001<br>\$225,000                |                    | 24.73% | 41.0 | 3        | 15        | 5         | 0