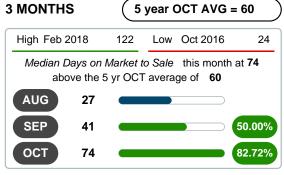

### MEDIAN DAYS ON MARKET TO SALE

Report produced on Jul 31, 2023 for MLS Technology Inc.

### **OCTOBER** 2016 2020 2017 2018 2019 90 74 61 51 24 1 Year +21.31% 2 Year +45.10%

**3 MONTHS** 

### Median Days on Market Lengthens

The median number of **74.00** days that homes spent on the market before selling increased by 13.00 days or **21.31%** in October 2020 compared to last year's same month at **61.00** DOM.