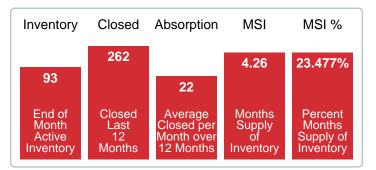

**Absorption:** Last 12 months, an Average of **22** Sales/Month **Active Inventory** as of October 31, 2020 = **93** 

### Months Supply of Inventory (MSI) Decreases

The total housing inventory at the end of October 2020 decreased 48.33% to 93 existing homes available for sale. Over the last 12 months this area has had an average of 22 closed sales per month. This represents an unsold inventory index of 4.26 MSI for this period.