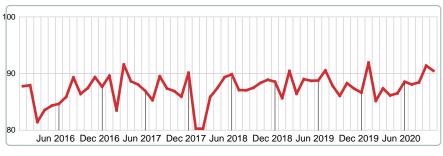

### MEDIAN PERCENT OF SELLING PRICE TO LISTING PRICE

Report produced on Jul 31, 2023 for MLS Technology Inc.

# OCTOBER 2016 2017 2018 2019 2020 94.44% 93.91% 95.36% 95.29% 1 Year +2.31% 2 Year +2.24%

### **5 YEAR MARKET ACTIVITY TRENDS**

### 3 MONTHS

5 year OCT AVG = 95.30%

+1.24%