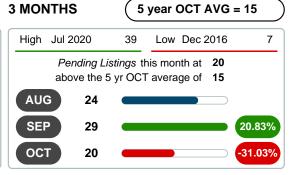

### **OCTOBER** 2016 2020 2017 2018 2019 21 20 12 12 10 1 Year 2 Year +66.67%

**3 MONTHS** 

Jun 2016 Dec 2016 Jun 2017 Dec 2017 Jun 2018 Dec 2018 Jun 2019 Dec 2019 Jun 2020

**5 YEAR MARKET ACTIVITY TRENDS** 