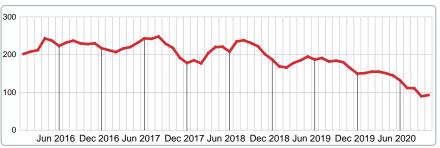

1        | 3         | 0         | 0         |
| 0        | 4         | 0         | 0         |
| 0        | 8         | 4         | 0         |
| 0        | 2         | 1         | 0         |
| 0        | 1         | 1         | 3         |
| 3        | 24        | 6         | 3         |
| 218.00K  | 4.54M     | 1.90M     | 3.09M     |
| \$78,000 | \$149,900 | \$252,000 | \$599,900 |

Contact: MLS Technology Inc.

Phone: 918-663-7500



Area Delimited by County Of McIntosh - Residential Property Type



Last update: Jul 31, 2023

### **ACTIVE INVENTORY**

Report produced on Jul 31, 2023 for MLS Technology Inc.

### **END OF OCTOBER**

# 2016 2017 2018 2019 2020 228 218 222 180 93 1 Year -48.33% 2 Year -58.11%

### **ACTIVE DURING OCTOBER**



### **5 YEAR MARKET ACTIVITY TRENDS**









### **INVENTORY & BEDROOMS DISTRIBUTION BY PRICE**

| Distribution of Invento               | ory by Price Range | %      | MDOM | 1-2 Beds | 3 Beds    | 4 Beds    | 5+ Beds   |
|---------------------------------------|--------------------|--------|------|----------|-----------|-----------|-----------|
| \$50,000 and less                     |                    | 6.45%  | 80.0 | 3        | 3         | 0         | 0         |
| \$50,001<br>\$75,000                  |                    | 8.60%  | 92.5 | 6        | 2         | 0         | 0         |
| \$75,001<br>\$125,000                 |                    | 17.20% | 65.0 | 4        | 12        | 0         | 0         |
| \$125,001<br>\$225,000                |                    | 24.73% | 41.0 | 3        | 15        | 5         |