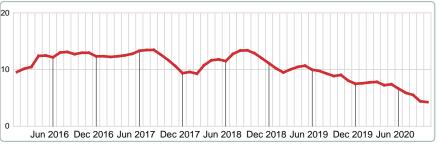

### MONTHS SUPPLY of INVENTORY (MSI)

Report produced on Jul 31, 2023 for MLS Technology Inc.

### **MSI FOR OCTOBER**

### 2016 2017 2018 2019 2020 12.97 12.87 11.68 9.04 4.26 1 Year .87% 2 Year

### **5 YEAR MARKET ACTIVITY TRENDS**