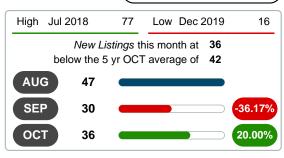

# OCTOBER 2016 2017 2018 2019 2020 52 43 34 45 36 1 Year -20.00% 2 Year +5.88%

3 MONTHS

### 80 70 60 50 40 30 20 10 0 Jun 2016 Dec 2016 Jun 2017 Dec 2017 Jun 2018 Dec 2018 Jun 2019 Dec 2019 Jun 2020

**5 YEAR MARKET ACTIVITY TRENDS** 

5 year OCT AVG = 42