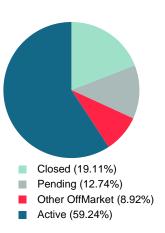

### MARKET SUMMARY

Report produced on Jul 31, 2023 for MLS Technology Inc.

Contact: MLS Technology Inc.

-48.33%

Phone: 918-663-7500

Email: support@mlstechnology.com

+2.31%

-52.87%