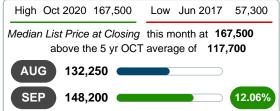

### MEDIAN LIST PRICE AT CLOSING

Report produced on Jul 31, 2023 for MLS Technology Inc.

**3 MONTHS** 

**OCT** 

167,500

### 5 YEAR MARKET ACTIVITY TRENDS

Jun 2016 Dec 2016Jun 2017 Dec 2017Jun 2018 Dec 2018Jun 2019 Dec 2019Jun 2020

5 year OCT AVG = 117,700

13.02%