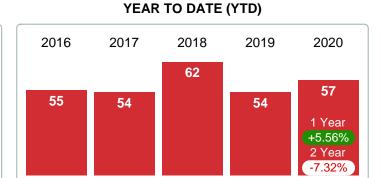

| 8.60%  | 13.71 | 0.00     | 6.00   | 24.00  | 0.00    |
| \$575,001<br>and up              |                           | 12.90% | 72.00 | 0.00     | 48.00  | 48.00  | 0.00    |
| Market Supply of Inventory (MSI) | 4.26                      | 1000/  | 4.26  | 3.04     | 4.12   | 6.00   | 9.00    |
| Total Active Inventory by Units  | 93                        | 100%   | 4.26  | 19       | 47     | 21     | 6       |

Phone: 918-663-7500 Contact: MLS Technology Inc. Email: support@mlstechnology.com



Area Delimited by County Of McIntosh - Residential Property Type



Last update: Jul 31, 2023

### MEDIAN DAYS ON MARKET TO SALE

Report produced on Jul 31, 2023 for MLS Technology Inc.

### **OCTOBER** 2016 2020 2017 2018 2019 90 74 61 51 24 1 Year +21.31% 2 Year +45.10%



**3 MONTHS** 

### 200 Jun 2016 Dec 2016 Jun 2017 Dec 2017 Jun 2018 Dec 2018 Jun 2019 Dec 2019 Jun 2020

**5 YEAR MARKET ACTIVITY TRENDS** 



### MEDIAN DOM OF CLOSED SALES & BEDROOMS DISTRIBUTION BY PRICE

| Distribution of Median          | Days on Market to Sale by Price Range | %      | MDOM | 1-2 Beds | 3 Beds | 4 Beds | 5+ Beds |
|---------------------------------|---------------------------------------|--------|------|----------|--------|--------|---------|
| \$50,000 and less 2             |                                       | 6.67%  | 57   | 13       | 0      | 101    | 0       |
| \$50,001<br>\$50,000            |                                       | 0.00%  | 57   | 0        | 0      | 0      | 0       |
| \$50,001<br>\$100,000 <b>7</b>  |