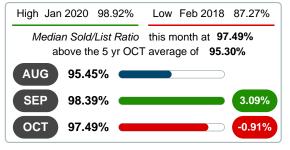

### MEDIAN PERCENT OF SELLING PRICE TO LISTING PRICE

Report produced on Jul 31, 2023 for MLS Technology Inc.

# OCTOBER 2016 2017 2018 2019 2020 94.44% 93.91% 95.36% 95.29% 1 Year +2.31% 2 Year +2.24%

### 3 MONTHS

5 year OCT AVG = 95.30%

+1.24%

### MEDIAN SOLD/LIST RATIO OF CLOSED SALES & BEDROOMS DISTRIBUTION BY PRICE

| Distribution of                 | of Sold/List Ratio by Price Range | %      | M S/L%  | 1-2 Beds | 3 Beds  | 4 Beds  | 5+ Beds |
|---------------------------------|-----------------------------------|--------|---------|----------|---------|---------|---------|
| \$50,000 and less 2             |                                   | 6.67%  | 76.75%  | 88.89%   | 0.00%   | 64.62%  | 0.00%   |
| \$50,001<br>\$50,000            |                                   | 0.00%  | 76.75%  | 0.00%    | 0.00%   | 0.00%   | 0.00%   |
| \$50,001<br>\$100,000           |                                   | 23.33% | 97.84%  | 100.00%  | 94.92%  | 0.00%   | 0.00%   |
| \$100,001<br>\$200,000          |                                   | 30.00% | 95.73%  | 90.70%   | 96.13%  | 0.00%   | 0.00%   |
| \$200,001<br>\$250,000 <b>5</b> |                                   | 16.67% | 100.00% | 0.00%    | 100.00% | 96.67%  | 116.57% |
| \$250,001<br>\$300,000 <b>5</b> |                                   | 16.67% | 100.00% | 0.00%    | 100.85% | 98.11%  | 0.00%   |
| \$300,001 and up                |                                   | 6.67%  | 100.74% | 0.00%    | 100.00% | 101.49% | 0.00%   |
| Median Sold/List Ratio          | 97.49%                            |        |         | 90.70%   | 98.92%  | 97.39%  | 116.57% |
| Total Closed Units              | 30                                | 100%   | 97.49%  | 7        | 18      | 4       | 1       |
| Total Closed Volume             | 5,531,600                         |        |         | 663.40K  | 3.40M   | 1.26M   | 204.00K |