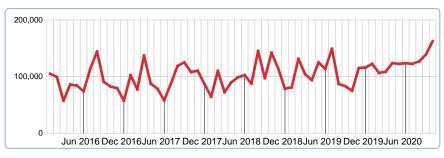

### MEDIAN SOLD PRICE AT CLOSING

Report produced on Jul 31, 2023 for MLS Technology Inc.

# 2016 2017 2018 2019 2020 82,500 108,000 75,000 1 Year +116.60% 2 Year +14.40%

### **5 YEAR MARKET ACTIVITY TRENDS**

5 year OCT AVG = 113,990

### Median Sale Price Going Up

According to the preliminary trends, this market area has experienced some upward momentum with the increase of Median Price this month. Prices went up **116.60%** in October 2020 to \$162,450 versus the previous year at \$75,000.