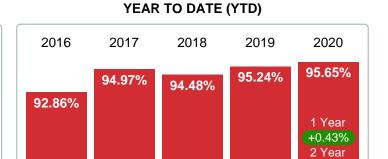

50                                |   |        |         | 82,500   | 171,000 | 236,250 | 204,000 |
| Total Closed Units              | 30                                     |   | 100%   | 162,450 | 7        | 18      | 4       | 1       |
| Total Closed Volume             | 5,531,600                              |   |        |         | 663.40K  | 3.40M   | 1.26M   | 204.00K |

Contact: MLS Technology Inc. Phone: 918-663-7500 Email: support@mlstechnology.com

### **RE** DATUM

### October 2020

Area Delimited by County Of McIntosh - Residential Property Type



Last update: Jul 31, 2023

### MEDIAN PERCENT OF SELLING PRICE TO LISTING PRICE

Report produced on Jul 31, 2023 for MLS Technology Inc.

# OCTOBER 2016 2017 2018 2019 2020 94.44% 93.91% 95.36% 95.29% 1 Year +2.31% 2 Year +2.24%



### **5 YEAR MARKET ACTIVITY TRENDS**

### 3 MONTHS

5 year OCT AVG = 95.30%

+1.24%





### MEDIAN SOLD/LIST RATIO OF CLOSED SALES & BEDROOMS DISTRIBUTION BY PRICE

| Distribution of                 | of Sold/List Ratio by Price Range | %      | M S/L%  | 1-2 Beds | 3 Beds  | 4 Beds  | 5+ Beds |
|---------------------------------|-----------------------------------|--------|---------|----------|---------|---------|---------|
| \$50,000 and less 2             |                                   | 6.67%  | 76.75%  | 88.89%   | 0.00%   | 64.62%  | 0.00%   |
| \$50,001<br>\$50,000            |                                   | 0.00%  | 76.75%  | 0.00%    | 0.00%   | 0.00%   | 0.00%   |
| \$50,001<br>\$100,000           |                                   | 23.33% | 97.84%  | 100.00%  | 9