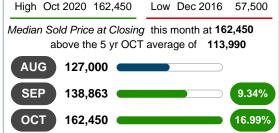

### MEDIAN SOLD PRICE AT CLOSING

Report produced on Jul 31, 2023 for MLS Technology Inc.

# 2016 2017 2018 2019 2020 82,500 108,000 75,000 1 Year +116.60% 2 Year +14.40%

### **5 YEAR MARKET ACTIVITY TRENDS**

5 year OCT AVG = 113,990

### Median Sale Price Going Up

According to the preliminary trends, this market area has experienced some upward momentum with the increase of Median Price this month. Prices went up **116.60%** in October 2020 to \$162,450 versus the previous year at \$75,000.