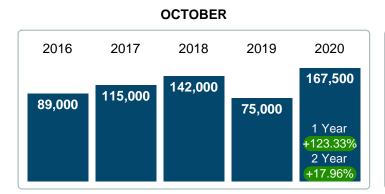

### MEDIAN LIST PRICE AT CLOSING

Report produced on Jul 31, 2023 for MLS Technology Inc.

**3 MONTHS** 

**OCT** 

167,500

### 5 YEAR MARKET ACTIVITY TRENDS

Jun 2016 Dec 2016Jun 2017 Dec 2017Jun 2018 Dec 2018Jun 2019 Dec 2019Jun 2020

5 year OCT AVG = 117,700

13.02%

### Median Sale Price Going Up

According to the preliminary trends, this market area has experienced some upward momentum with the increase of Median Price this month. Prices went up **116.60%** in October 2020 to \$162,450 versus the previous year at \$75,000.

# 2016 2017 2018 2019 2020 82,500 108,000 75,000 1 Year +116.60% 2 Year +14.40%

### **5 YEAR MARKET ACTIVITY TRENDS**

5 year OCT AVG = 113,990