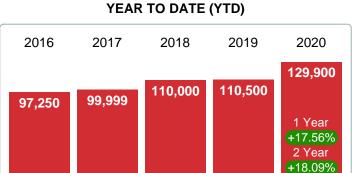

# 2016 2017 2018 2019 2020 82,500 108,000 75,000 1 Year +116.60% 2 Year +14.40%

### **5 YEAR MARKET ACTIVITY TRENDS**

5 year OCT AVG = 113,990

### Median Sale Price Going Up

According to the preliminary trends, this market area has experienced some upward momentum with the increase of Median Price this month. Prices went up **116.60%** in October 2020 to \$162,450 versus the previous year at \$75,000.