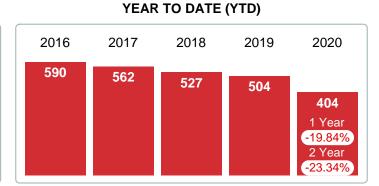

### YEAR TO DATE (YTD)

### Months Supply of Inventory (MSI) Decreases

The total housing inventory at the end of October 2020 decreased 48.33% to 93 existing homes available for sale. Over the last 12 months this area has had an average of 22 closed sales per month. This represents an unsold inventory index of 4.26 MSI for this period.