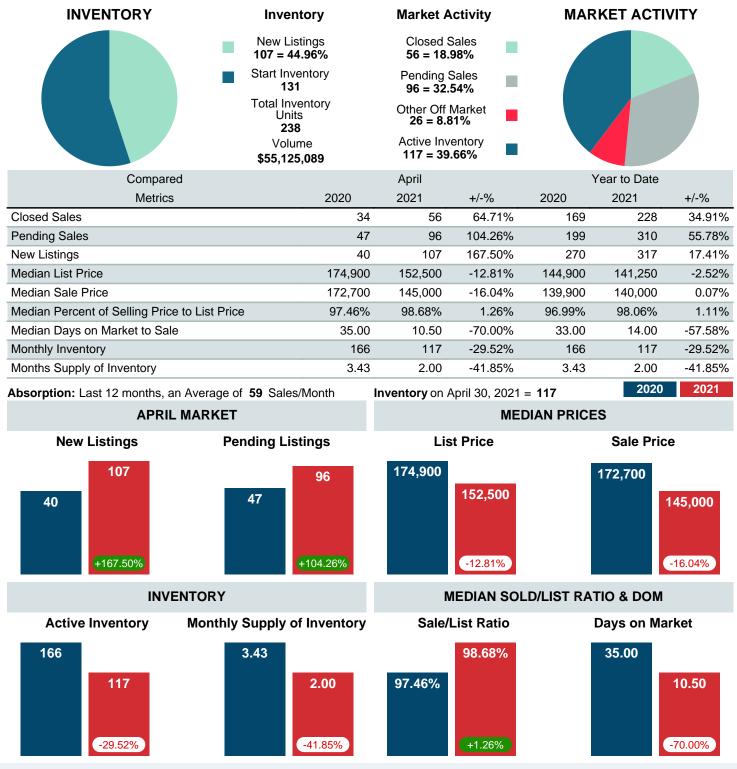

### MONTHLY INVENTORY ANALYSIS

Report produced on Aug 02, 2023 for MLS Technology Inc.

| Compared                                      | April   |         |         |  |
|-----------------------------------------------|---------|---------|---------|--|
| Metrics                                       | 2020    | 2021    | +/-%    |  |
| Closed Listings                               | 34      | 56      | 64.71%  |  |
| Pending Listings                              | 47      | 96      | 104.26% |  |
| New Listings                                  | 40      | 107     | 167.50% |  |
| Median List Price                             | 174,900 | 152,500 | -12.81% |  |
| Median Sale Price                             | 172,700 | 145,000 | -16.04% |  |
| Median Percent of Selling Price to List Price | 97.46%  | 98.68%  | 1.26%   |  |
| Median Days on Market to Sale                 | 35.00   | 10.50   | -70.00% |  |
| End of Month Inventory                        | 166     | 117     | -29.52% |  |
| Months Supply of Inventory                    | 3.43    | 2.00    | -41.85% |  |

Absorption: Last 12 months, an Average of 59 Sales/Month Active Inventory as of April 30, 2021 = 117

### Months Supply of Inventory (MSI) Decreases

The total housing inventory at the end of April 2021 decreased 29.52% to 117 existing homes available for sale. Over the last 12 months this area has had an average of 59 closed sales per month. This represents an unsold inventory index of 2.00 MSI for this period.

### Median Sale Price Falling

According to the preliminary trends, this market area has experienced some downward momentum with the decline of Median Price this month. Prices dipped 16.04% in April 2021 to \$145,000 versus the previous year at \$172,700.

### Median Days on Market Shortens

The median number of 10.50 days that homes spent on the market before selling decreased by 24.50 days or 70.00% in April 2021 compared to last year's same month at 35.00 DOM.

### Sales Success for April 2021 is Positive

Overall, with Median Prices falling and Days on Market decreasing, the Listed versus Closed Ratio finished weak this month.

There were 107 New Listings in April 2021, up 167.50% from last year at 40. Furthermore, there were 56 Closed Listings this month versus last year at 34, a 64.71% increase.

Closed versus Listed trends yielded a 52.3% ratio, down from previous year's, April 2020, at 85.0%, a 38.43% downswing. This will certainly create pressure on a decreasing Monthii ¿1/2s Supply of Inventory (MSI) in the months to come.