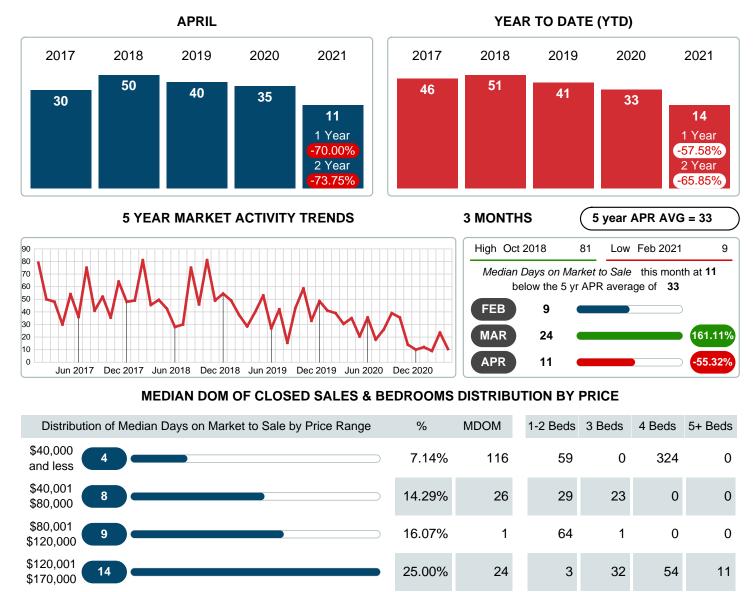

### Median Days on Market Shortens

The median number of 10.50 days that homes spent on the market before selling decreased by 24.50 days or 70.00% in April 2021 compared to last year's same month at 35.00 DOM.

## **CLOSED LISTINGS**

Report produced on Aug 02, 2023 for MLS Technology Inc.

|                        | Distribution of Closed Listings by Price Range | %      | MDOM  | 1-2 Beds | 3 Beds    | 4 Beds    | 5+ Beds   |
|------------------------|------------------------------------------------|--------|-------|----------|-----------|-----------|-----------|
| \$40,000<br>and less   | 4                                              | 7.14%  | 116.0 | 3        | 0         | 1         | 0         |
| \$40,001<br>\$80,000   | 8                                              | 14.29% | 26.0  | 5        | 3         | 0         | 0         |
| \$80,001<br>\$120,000  | 9                                              | 16.07% | 1.0   | 1        | 8         | 0         | 0         |
| \$120,001<br>\$170,000 | 14                                             | 25.00% | 24.0  | 1        | 11        | 1         | 1         |
| \$170,001<br>\$240,000 | 8                                              | 14.29% | 3.0   | 0        | 5         | 2         | 1         |
| \$240,001<br>\$330,000 | 8                                              | 14.29% | 3.0   | 0        | 3         | 4         | 1         |
| \$330,001<br>and up    | 5                                              | 8.93%  | 10.0  | 0        | 4         | 0         | 1         |
| Total Close            | d Units 56                                     |        |       | 10       | 34        | 8         | 4         |
| Total Close            | d Volume 10,195,700                            | 100%   | 10.5  | 580.85K  | 6.70M     | 1.81M     | 1.10M     |
| Median Clo             | sed Price \$145,000                            |        |       | \$47,750 | \$144,500 | \$256,500 | \$242,125 |

## MEDIAN DAYS ON MARKET TO SALE

Report produced on Aug 02, 2023 for MLS Technology Inc.

| Contact: MLS Technology Inc. Phone: 918-663 |            | 18-663-7500 | Email: support@mlstechnology.com |         |       | com   |       |
|---------------------------------------------|------------|-------------|----------------------------------|---------|-------|-------|-------|
| Total Closed Volume                         | 10,195,700 |             |                                  | 580.85K | 6.70M | 1.81M | 1.10M |
| Total Closed Units                          | 56         | 100%        | 10.5                             | 10      | 34    | 8     | 4     |
| Median Closed DOM                           | 11         |             |                                  | 53      | 6     | 24    | 7     |
| \$330,001 5 -                               |            | 8.93%       | 10                               | 0       | 9     | 0     | 51    |
| \$240,001 <b>8</b>                          |            | 14.29%      | 3                                | 0       | 3     | 5     | 3     |
| \$170,001<br>\$240,000 <b>8</b>             |            | 14.29%      | 3                                | 0       | 1     | 89    | 3     |