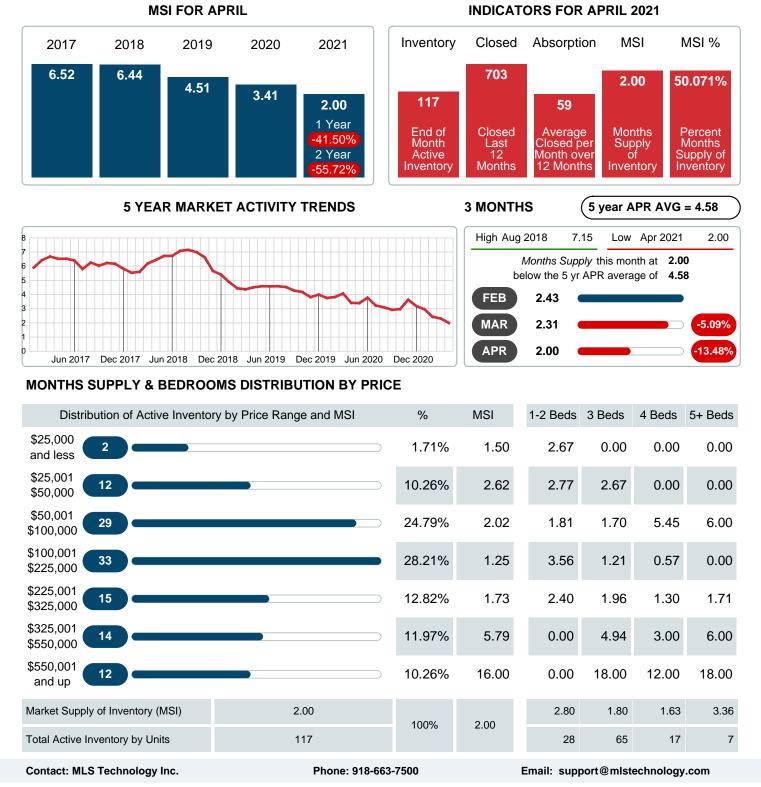

### MONTHLY INVENTORY ANALYSIS

Report produced on Aug 02, 2023 for MLS Technology Inc.

| Compared                                      | April   |         |         |  |
|-----------------------------------------------|---------|---------|---------|--|
| Metrics                                       | 2020    | 2021    | +/-%    |  |
| Closed Listings                               | 34      | 56      | 64.71%  |  |
| Pending Listings                              | 47      | 96      | 104.26% |  |
| New Listings                                  | 40      | 107     | 167.50% |  |
| Median List Price                             | 174,900 | 152,500 | -12.81% |  |
| Median Sale Price                             | 172,700 | 145,000 | -16.04% |  |
| Median Percent of Selling Price to List Price | 97.46%  | 98.68%  | 1.26%   |  |
| Median Days on Market to Sale                 | 35.00   | 10.50   | -70.00% |  |
| End of Month Inventory                        | 166     | 117     | -29.52% |  |
| Months Supply of Inventory                    | 3.43    | 2.00    | -41.85% |  |

### Months Supply of Inventory (MSI) Decreases

The total housing inventory at the end of April 2021 decreased 29.52% to 117 existing homes available for sale. Over the last 12 months this area has had an average of 59 closed sales per month. This represents an unsold inventory index of 2.00 MSI for this period.