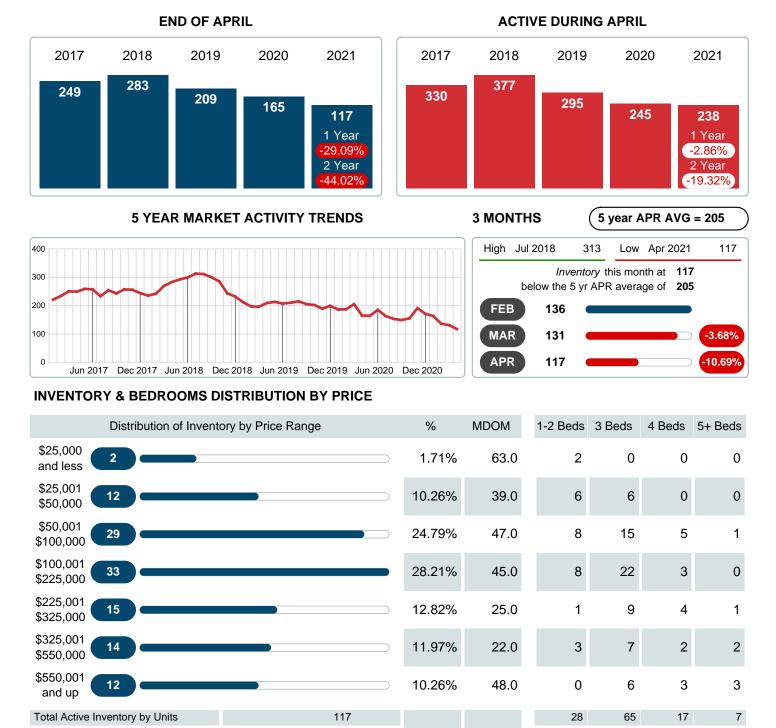

Absorption: Last 12 months, an Average of 59 Sales/Month Active Inventory as of April 30, 2021 = 117

### Months Supply of Inventory (MSI) Decreases

The total housing inventory at the end of April 2021 decreased 29.52% to 117 existing homes available for sale. Over the last 12 months this area has had an average of 59 closed sales per month. This represents an unsold inventory index of 2.00 MSI for this period.