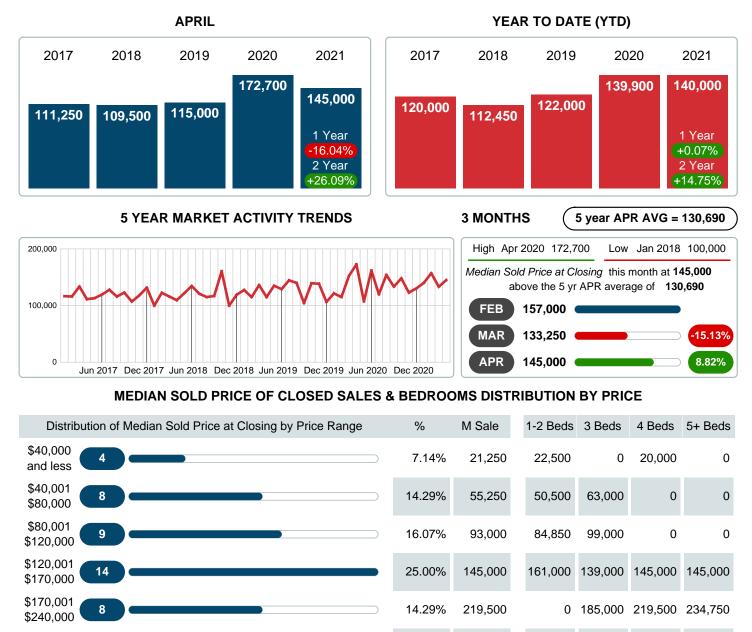

### Median Sale Price Falling

According to the preliminary trends, this market area has experienced some downward momentum with the decline of Median Price this month. Prices dipped 16.04% in April 2021 to \$145,000 versus the previous year at \$172,700.

## **CLOSED LISTINGS**

Report produced on Aug 02, 2023 for MLS Technology Inc.

|                        | Distribution of Closed Listings by Price Range | %      | MDOM  | 1-2 Beds | 3 Beds    | 4 Beds    | 5+ Beds   |
|------------------------|------------------------------------------------|--------|-------|----------|-----------|-----------|-----------|
| \$40,000<br>and less   | 4                                              | 7.14%  | 116.0 | 3        | 0         | 1         | 0         |
| \$40,001<br>\$80,000   | 8                                              | 14.29% | 26.0  | 5        | 3         | 0         | 0         |
| \$80,001<br>\$120,000  | 9                                              | 16.07% | 1.0   | 1        | 8         | 0         | 0         |
| \$120,001<br>\$170,000 | 14                                             | 25.00% | 24.0  | 1        | 11        | 1         | 1         |
| \$170,001<br>\$240,000 | 8                                              | 14.29% | 3.0   | 0        | 5         | 2         | 1         |
| \$240,001<br>\$330,000 | 8                                              | 14.29% | 3.0   | 0        | 3         | 4         | 1         |
| \$330,001<br>and up    | 5                                              | 8.93%  | 10.0  | 0        | 4         | 0         | 1         |
| Total Close            | d Units 56                                     |        |       | 10       | 34        | 8         | 4         |
| Total Close            | d Volume 10,195,700                            | 100%   | 10.5  | 580.85K  | 6.70M     | 1.81M     | 1.10M     |
| Median Clo             | sed Price \$145,000                            |        |       | \$47,750 | \$144,500 | \$256,500 | \$242,125 |