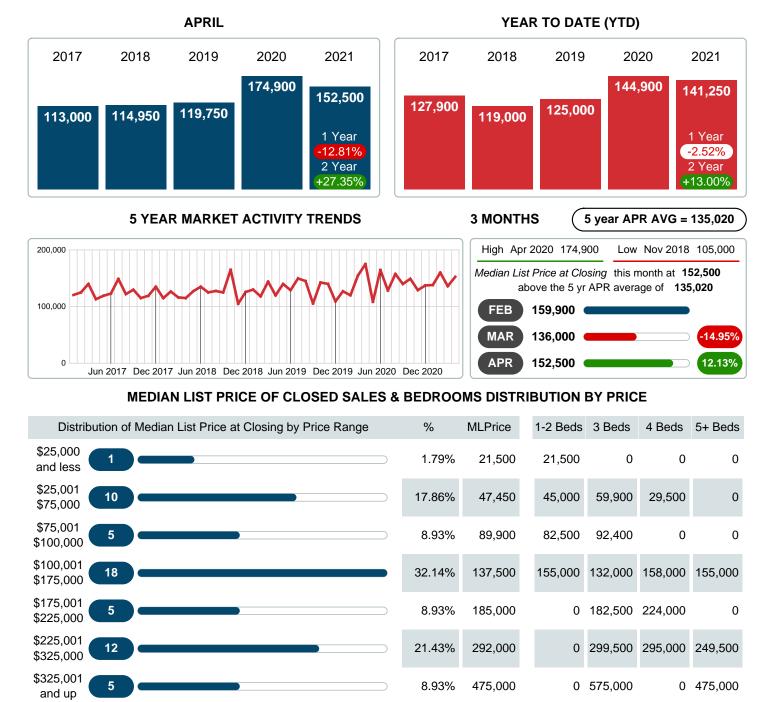

### MONTHLY INVENTORY ANALYSIS

Report produced on Aug 02, 2023 for MLS Technology Inc.

| Compared                                      | April   |         |         |  |
|-----------------------------------------------|---------|---------|---------|--|
| Metrics                                       | 2020    | 2021    | +/-%    |  |
| Closed Listings                               | 34      | 56      | 64.71%  |  |
| Pending Listings                              | 47      | 96      | 104.26% |  |
| New Listings                                  | 40      | 107     | 167.50% |  |
| Median List Price                             | 174,900 | 152,500 | -12.81% |  |
| Median Sale Price                             | 172,700 | 145,000 | -16.04% |  |
| Median Percent of Selling Price to List Price | 97.46%  | 98.68%  | 1.26%   |  |
| Median Days on Market to Sale                 | 35.00   | 10.50   | -70.00% |  |
| End of Month Inventory                        | 166     | 117     | -29.52% |  |
| Months Supply of Inventory                    | 3.43    | 2.00    | -41.85% |  |

### Median Sale Price Falling

According to the preliminary trends, this market area has experienced some downward momentum with the decline of Median Price this month. Prices dipped 16.04% in April 2021 to \$145,000 versus the previous year at \$172,700.

## MEDIAN LIST PRICE AT CLOSING

Report produced on Aug 02, 2023 for MLS Technology Inc.

10,480,724

152,500

56

Phone: 918-663-7500

Reports produced and compiled by RE STATS Inc. Information is deemed reliable but not guaranteed. Does not reflect all market activity.