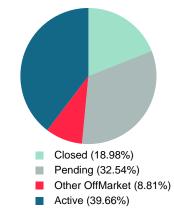

Absorption: Last 12 months, an Average of 59 Sales/Month Active Inventory as of April 30, 2021 = 117

### Months Supply of Inventory (MSI) Decreases

The total housing inventory at the end of April 2021 decreased 29.52% to 117 existing homes available for sale. Over the last 12 months this area has had an average of 59 closed sales per month. This represents an unsold inventory index of 2.00 MSI for this period.