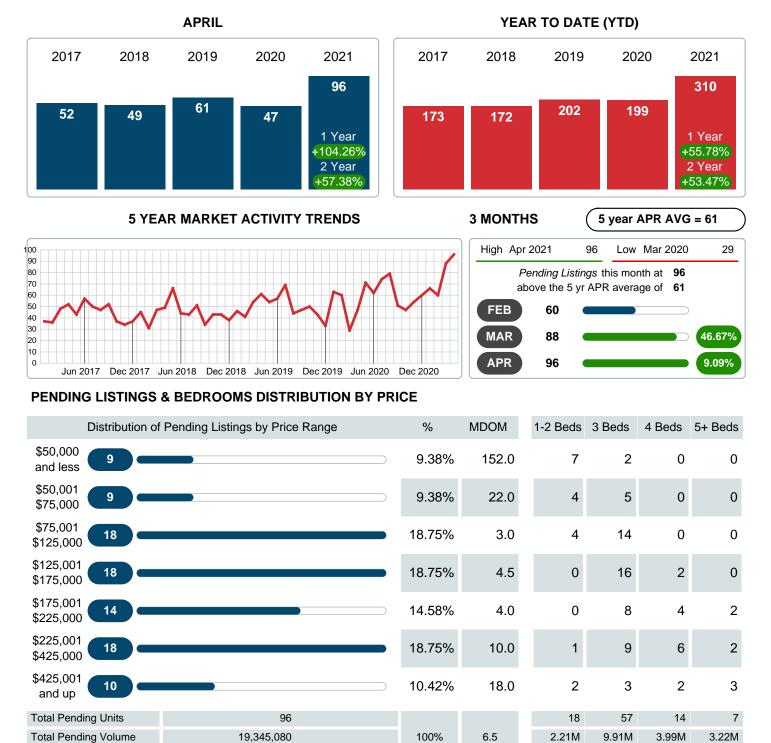

### MONTHLY INVENTORY ANALYSIS

Report produced on Aug 02, 2023 for MLS Technology Inc.

| Compared                                      | April   |         |         |  |
|-----------------------------------------------|---------|---------|---------|--|
| Metrics                                       | 2020    | 2021    | +/-%    |  |
| Closed Listings                               | 34      | 56      | 64.71%  |  |
| Pending Listings                              | 47      | 96      | 104.26% |  |
| New Listings                                  | 40      | 107     | 167.50% |  |
| Median List Price                             | 174,900 | 152,500 | -12.81% |  |
| Median Sale Price                             | 172,700 | 145,000 | -16.04% |  |
| Median Percent of Selling Price to List Price | 97.46%  | 98.68%  | 1.26%   |  |
| Median Days on Market to Sale                 | 35.00   | 10.50   | -70.00% |  |
| End of Month Inventory                        | 166     | 117     | -29.52% |  |
| Months Supply of Inventory                    | 3.43    | 2.00    | -41.85% |  |

## PENDING LISTINGS

Report produced on Aug 02, 2023 for MLS Technology Inc.

Contact: MLS Technology Inc. Phone: 918-663-7500

Median Listing Price

Email: support@mlstechnology.com

\$64,900 \$157,500 \$240,000 \$365,000