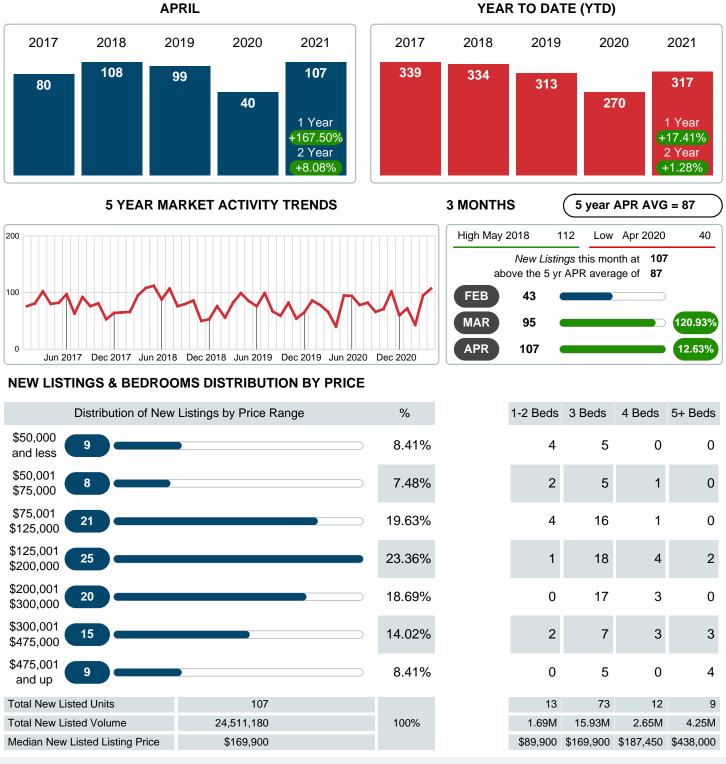

### MONTHLY INVENTORY ANALYSIS

Report produced on Aug 02, 2023 for MLS Technology Inc.

| Compared                                      | April   |         |         |  |
|-----------------------------------------------|---------|---------|---------|--|
| Metrics                                       | 2020    | 2021    | +/-%    |  |
| Closed Listings                               | 34      | 56      | 64.71%  |  |
| Pending Listings                              | 47      | 96      | 104.26% |  |
| New Listings                                  | 40      | 107     | 167.50% |  |
| Median List Price                             | 174,900 | 152,500 | -12.81% |  |
| Median Sale Price                             | 172,700 | 145,000 | -16.04% |  |
| Median Percent of Selling Price to List Price | 97.46%  | 98.68%  | 1.26%   |  |
| Median Days on Market to Sale                 | 35.00   | 10.50   | -70.00% |  |
| End of Month Inventory                        | 166     | 117     | -29.52% |  |
| Months Supply of Inventory                    | 3.43    | 2.00    | -41.85% |  |

### Sales Success for April 2021 is Positive

Overall, with Median Prices falling and Days on Market decreasing, the Listed versus Closed Ratio finished weak this month.

There were 107 New Listings in April 2021, up 167.50% from last year at 40. Furthermore, there were 56 Closed Listings this month versus last year at 34, a 64.71% increase.

### **NEW LISTINGS**

Report produced on Aug 02, 2023 for MLS Technology Inc.

Contact: MLS Technology Inc.

Phone: 918-663-7500

Email: support@mlstechnology.com

Total Active Inventory by Volume

Contact: MLS Technology Inc.