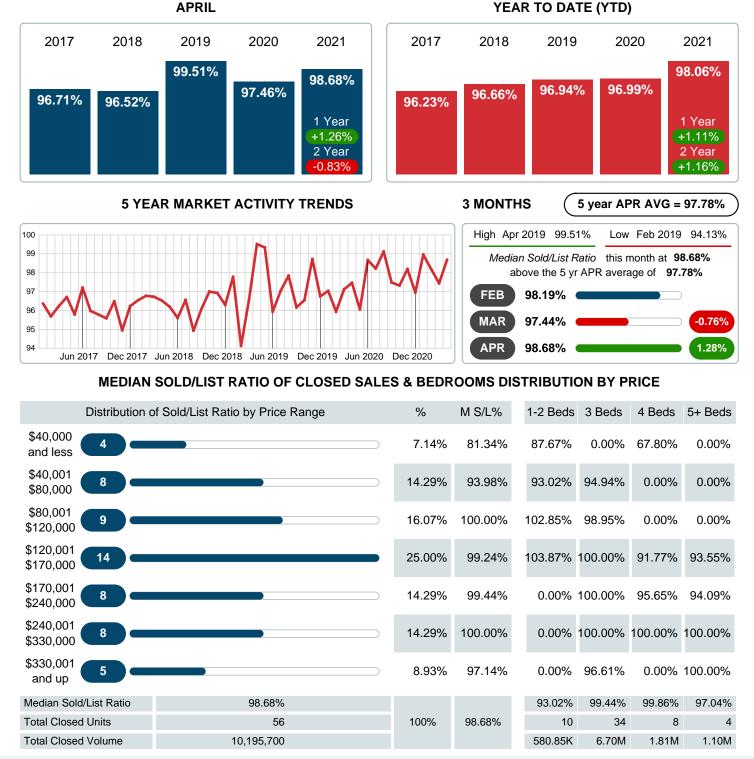

## MEDIAN PERCENT OF SELLING PRICE TO LISTING PRICE

Report produced on Aug 02, 2023 for MLS Technology Inc.

Contact: MLS Technology Inc.

Phone: 918-663-7500

Email: support@mlstechnology.com

Area Delimited by Counties Coal, Garvin, Murray, Pontotoc - Residential Property Type