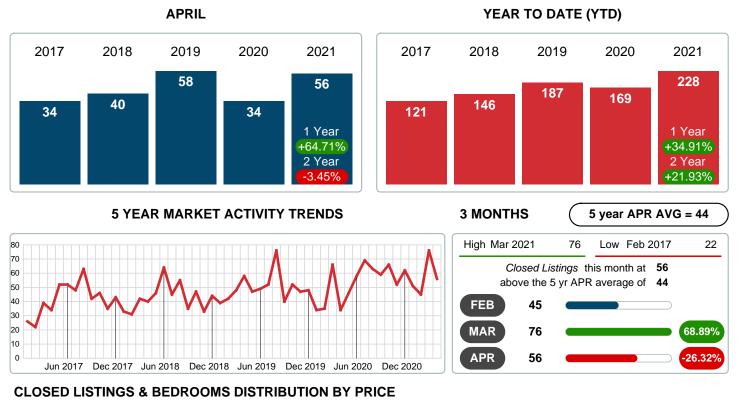

### MONTHLY INVENTORY ANALYSIS

Report produced on Aug 02, 2023 for MLS Technology Inc.

| Compared                                      | April   |         |         |  |
|-----------------------------------------------|---------|---------|---------|--|
| Metrics                                       | 2020    | 2021    | +/-%    |  |
| Closed Listings                               | 34      | 56      | 64.71%  |  |
| Pending Listings                              | 47      | 96      | 104.26% |  |
| New Listings                                  | 40      | 107     | 167.50% |  |
| Median List Price                             | 174,900 | 152,500 | -12.81% |  |
| Median Sale Price                             | 172,700 | 145,000 | -16.04% |  |
| Median Percent of Selling Price to List Price | 97.46%  | 98.68%  | 1.26%   |  |
| Median Days on Market to Sale                 | 35.00   | 10.50   | -70.00% |  |
| End of Month Inventory                        | 166     | 117     | -29.52% |  |
| Months Supply of Inventory                    | 3.43    | 2.00    | -41.85% |  |

### Median Days on Market Shortens

The median number of 10.50 days that homes spent on the market before selling decreased by 24.50 days or 70.00% in April 2021 compared to last year's same month at 35.00 DOM.

### Sales Success for April 2021 is Positive

Overall, with Median Prices falling and Days on Market decreasing, the Listed versus Closed Ratio finished weak this month.

There were 107 New Listings in April 2021, up 167.50% from last year at 40. Furthermore, there were 56 Closed Listings this month versus last year at 34, a 64.71% increase.

Closed versus Listed trends yielded a 52.3% ratio, down from previous year's, April 2020, at 85.0%, a 38.43% downswing. This will certainly create pressure on a decreasing Monthii ¿1/2s Supply of Inventory (MSI) in the months to come.