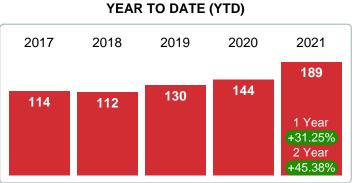

|
| \$550,001<br>and up    | 4                                              | 8.00%  | 108.0 | 0         | 1         | 1         | 2         |
| Total Close            | d Units 50                                     |        |       | 9         | 29        | 9         | 3         |
| Total Close            | d Volume 10,963,888                            | 100%   | 20.0  | 1.18M     | 5.92M     | 2.28M     | 1.58M     |
| Median Clo             | sed Price \$170,500                            |        |       | \$113,000 | \$184,900 | \$179,000 | \$675,000 |

Contact: MLS Technology Inc. Phone: 918-663-7500





Area Delimited by County Of Mayes - Residential Property Type



Last update: Aug 02, 2023

# PENDING LISTINGS

Report produced on Aug 02, 2023 for MLS Technology Inc.









5 year APR AVG = 39

### PENDING LISTINGS & BEDROOMS DISTRIBUTION BY PRICE

| Distribution of        | f Pending Listings by Price Range | %      | MDOM | 1-2 Beds  | 3 Beds    | 4 Beds    | 5+ Beds |
|------------------------|-----------------------------------|--------|------|-----------|-----------|-----------|---------|
| \$50,000 and less 3    |                                   | 5.17%  | 31.0 | 1         | 2         | 0         | 0       |
| \$50,001<br>\$100,000  |                                   | 10.34% | 23.0 | 3         | 3         | 0         | 0       |
| \$100,001<br>\$125,000 |                                   | 17.24% | 10.0 | 3         | 6         | 1         | 0       |
| \$125,001<br>\$200,000 |                                   | 27.59% | 8.5  | 2         | 11