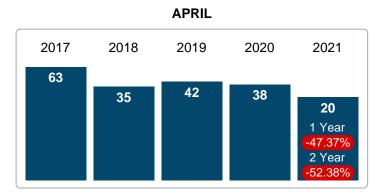

# Sales Success for April 2021 is Positive

Overall, with Median Prices going up and Days on Market decreasing, the Listed versus Closed Ratio finished weak this month.

There were 66 New Listings in April 2021, up **34.69%** from last year at 49. Furthermore, there were 50 Closed Listings this month versus last year at 39, a **28.21%** increase.

# APRIL 2017 2018 2019 2020 2021 21 25 36 39 1 Year +28.21% 2 Year