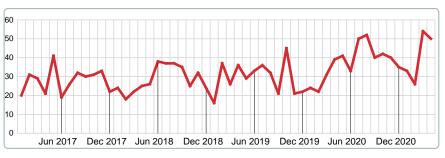

# MEDIAN DAYS ON MARKET TO SALE

Report produced on Aug 02, 2023 for MLS Technology Inc.

# Jun 2017 Dec 2017 Jun 2018 Dec 2018 Jun 2019 Dec 2019 Jun 2020 Dec 2020

**5 YEAR MARKET ACTIVITY TRENDS** 