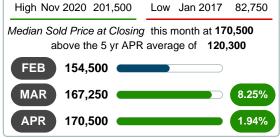

# MEDIAN SOLD PRICE AT CLOSING

Report produced on Aug 02, 2023 for MLS Technology Inc.

# **5 YEAR MARKET ACTIVITY TRENDS**

# 3 MONTHS

5 year APR AVG = 120,300

# MEDIAN SOLD PRICE OF CLOSED SALES & BEDROOMS DISTRIBUTION BY PRICE

| Distribution of Media  | an Sold Price at Closing by Price Range | %      | M Sale  | 1-2 Beds | 3 Beds  | 4 Beds  | 5+ Beds |
|------------------------|-----------------------------------------|--------|---------|----------|---------|---------|---------|
| \$75,000 and less 6    |                                         | 12.00% | 67,734  | 0        | 67,734  | 0       | 0       |
| \$75,001<br>\$100,000  |                                         | 6.00%  | 90,000  | 88,250   | 95,000  | 0       | 0       |
| \$100,001<br>\$125,000 |                                         | 18.00% | 113,000 | 110,500  | 120,000 | 115,200 | 0       |
| \$125,001<br>\$200,000 |                                         | 26.00% | 166,000 | 165,000  | 166,000 | 179,000 | 131,000 |
| \$200,001<br>\$250,000 |                                         | 12.00% | 223,750 | 229,500  | 216,500 | 237,500 | 0       |
| \$250,001<br>\$550,000 |                                         | 18.00% | 320,000 | 0        | 320,000 | 341,500 | 0       |
| \$550,001 and up       |                                         | 8.00%  | 700,000 | 0        | 590,000 | 725,000 | 725,000 |
| Median Sold Price      | 170,500                                 |        |         | 113,000  | 184,900 | 179,000 | 675,000 |
| Total Closed Units     | 50                                      | 100%   | 170,500 | 9        | 29      | 9       | 3       |
| Total Closed Volume    | 10,963,888                              |        |         | 1.18M    | 5.92M   | 2.28M   | 1.58M   |