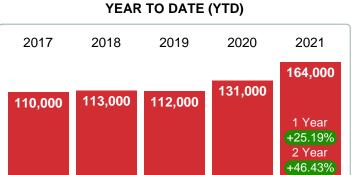

# MEDIAN SOLD PRICE AT CLOSING

Report produced on Aug 02, 2023 for MLS Technology Inc.

# **5 YEAR MARKET ACTIVITY TRENDS**

# 3 MONTHS

5 year APR AVG = 120,300

# MEDIAN SOLD PRICE OF CLOSED SALES & BEDROOMS DISTRIBUTION BY PRICE

| Distribution of Media  | an Sold Price at Closing by Price Range | %      | M Sale  | 1-2 Beds | 3 Beds  | 4 Beds  | 5+ Beds |
|------------------------|-----------------------------------------|--------|---------|----------|---------|---------|---------|
| \$75,000 and less 6    |                                         | 12.00% | 67,734  | 0        | 67,734  | 0       | 0       |
| \$75,001<br>\$100,000  |                                         | 6.00%  | 90,000  | 88,250   | 95,000  | 0       | 0       |
| \$100,001<br>\$125,000 |                                         | 18.00% | 113,000 | 110,500  | 120,000 | 115,200 | 0       |
| \$125,001<br>\$200,000 |                                         | 26.00% | 166,000 | 165,000  | 166,000 | 179,000 | 131,000 |
| \$200,001<br>\$250,000 |                                         | 12.00% | 223,750 | 229,500  | 216,500 | 237,500 | 0       |
| \$250,001<br>\$550,000 |                                         | 18.00% | 320,000 | 0        | 320,000 | 341,500 | 0       |
| \$550,001 and up       |                                         | 8.00%  | 700,000 | 0        | 590,000 | 725,000 | 725,000 |
| Median Sold Price      | 170,500                                 |        |         | 113,000  | 184,900 | 179,000 | 675,000 |
| Total Closed Units     | 50                                      | 100%   | 170,500 | 9        | 29      | 9       | 3       |
| Total Closed Volume    | 10,963,888                              |        |         | 1.18M    | 5.92M   | 2.28M   | 1.58M   |