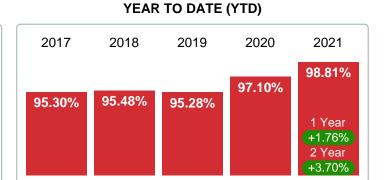

# MEDIAN PERCENT OF SELLING PRICE TO LISTING PRICE

Report produced on Aug 02, 2023 for MLS Technology Inc.

2 Year

+2.67%

### **APRIL** 2021 2017 2018 2019 2020 98.88% 97.99% 96.31% 95.65% 93.87% 1 Year +0.91%

**3 MONTHS** 