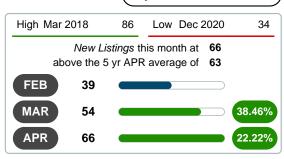

# 90 80 70 60 50 40 30 20 10 0 Jun 2017 Dec 2017 Jun 2018 Dec 2018 Jun 2019 Dec 2019 Jun 2020 Dec 2020

**5 YEAR MARKET ACTIVITY TRENDS** 

5 year APR AVG = 63