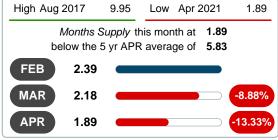

# Months Supply of Inventory (MSI) Decreases

The total housing inventory at the end of April 2021 decreased **46.94%** to 78 existing homes available for sale. Over the last 12 months this area has had an average of 41 closed sales per month. This represents an unsold inventory index of **1.89** MSI for this period.

Closed versus Listed trends yielded a **75.8%** ratio, down from previous year's, April 2020, at **79.6%**, a **4.82%** downswing. This will certainly create pressure on a decreasing Monthï¿ $\frac{1}{2}$ s Supply of Inventory (MSI) in the months to come.