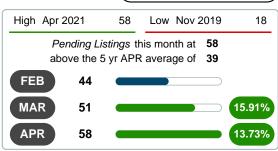

# PENDING LISTINGS

Report produced on Aug 02, 2023 for MLS Technology Inc.

5 year APR AVG = 39

**Absorption:** Last 12 months, an Average of **41** Sales/Month **Active Inventory** as of April 30, 2021 = **78** 