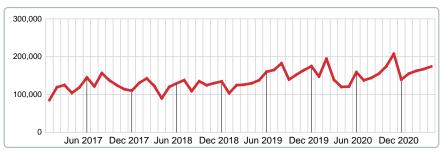

08  | 0        | 18     | 160    | 112     |
| Median Closed DOM           | 20                               |           |        |      | 39       | 18     | 12     | 56      |
| Total Closed Units          | 50                               |           | 100%   | 20.0 | 9        | 29     | 9      | 3       |
| Total Closed Volume         | 10,963,888                       |           |        |      | 1.18M    | 5.92M  | 2.28M  | 1.58M   |

Contact: MLS Technology Inc. Phone

Phone: 918-663-7500 Email: support@mlstechnology.com



Area Delimited by County Of Mayes - Residential Property Type



Last update: Aug 02, 2023

# MEDIAN LIST PRICE AT CLOSING

Report produced on Aug 02, 2023 for MLS Technology Inc.





# **5 YEAR MARKET ACTIVITY TRENDS**

# 3 MONTHS

5 year APR AVG = 123,470





### MEDIAN LIST PRICE OF CLOSED SALES & BEDROOMS DISTRIBUTION BY PRICE

| Distribution of Media          | n List Price at Closing by Price Range | %      | MLPrice | 1-2 Beds | 3 Beds   | 4 Beds   | 5+ Beds |
|--------------------------------|----------------------------------------|--------|---------|----------|----------|----------|---------|
| \$75,000 and less 3            |                                        | 6.00%  | 68,500  | 0        | 68,500   | 0        | 0       |
| \$75,001<br>\$100,000 <b>5</b> |                                        | 10.00% | 80,000  | 95,000   | 79,900   | 0        | 0       |
| \$100,001<br>\$125,000         |                                        | 18.00% | 110,000 | 108,500  | 115,000  | 112,500  | 0       |
| \$125,001<br>\$200,000         |