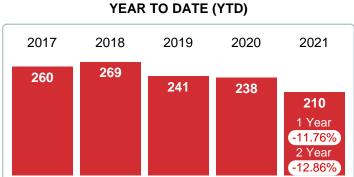

# **NEW LISTINGS**

Report produced on Aug 02, 2023 for MLS Technology Inc.

**3 MONTHS** 

### **NEW LISTINGS & BEDROOMS DISTRIBUTION BY PRICE**

| \$75,000                                  |       |
|-------------------------------------------|-------|
| and less 5                                | 7.58% |
| \$75,001<br>\$125,000 9                   | 3.64% |
| \$125,001<br>\$150,000                    | 3.64% |
| \$150,001<br>\$275,000 17                 | 5.76% |
| \$275,001<br>\$375,000                    | 3.64% |
| \$375,001<br>\$525,000                    | 6.67% |
| \$525,001 and up 6                        | 9.09% |
| Total New Listed Units 66                 |       |
| Total New Listed Volume 20,566,600        | 100%  |
| Median New Listed Listing Price \$202,450 |       |