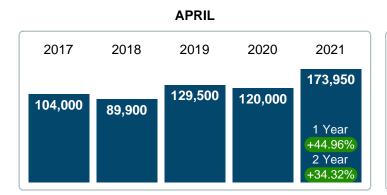

# MEDIAN LIST PRICE AT CLOSING

Report produced on Aug 02, 2023 for MLS Technology Inc.

### MEDIAN LIST PRICE OF CLOSED SALES & BEDROOMS DISTRIBUTION BY PRICE

| Distribution of Media          | n List Price at Closing by Price Range | %      | MLPrice | 1-2 Beds | 3 Beds   | 4 Beds   | 5+ Beds |
|--------------------------------|----------------------------------------|--------|---------|----------|----------|----------|---------|
| \$75,000 and less 3            |                                        | 6.00%  | 68,500  | 0        | 68,500   | 0        | 0       |
| \$75,001<br>\$100,000 <b>5</b> |                                        | 10.00% | 80,000  | 95,000   | 79,900   | 0        | 0       |
| \$100,001<br>\$125,000         |                                        | 18.00% | 110,000 | 108,500  | 115,000  | 112,500  | 0       |
| \$125,001<br>\$200,000         |                                        | 28.00% | 166,950 | 139,900  | 168,000  | 179,900  | 141,000 |
| \$200,001<br>\$250,000         |                                        | 12.00% | 224,750 | 229,500  | 219,000  | 240,000  | 0       |
| \$250,001<br>\$550,000         |                                        | 18.00% | 320,000 | 0        | 320,000  | 351,250  | 0       |
| \$550,001 and up               |                                        | 8.00%  | 772,000 | 0        | 590,0001 | ,000,000 | 772,000 |
| Median List Price              | 173,950                                |        |         | 110,000  | 179,900  | 179,900  | 665,000 |
| Total Closed Units             | 50                                     | 100%   | 173,950 | 9        | 29       | 9        | 3       |
| Total Closed Volume            | 11,490,399                             |        |         | 1.22M    | 6.02M    | 2.57M    | 1.69M   |