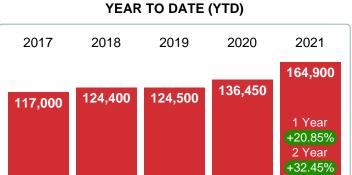

br>and up         |                                  | $\supset$ | 8.00%  | 108  | 0        | 18     | 160    | 112     |
| Median Closed DOM           | 20                               |           |        |      | 39       | 18     | 12     | 56      |
| Total Closed Units          | 50                               |           | 100%   | 20.0 | 9        | 29     | 9      | 3       |
| Total Closed Volume         | 10,963,888                       |           |        |      | 1.18M    | 5.92M  | 2.28M  | 1.58M   |

Contact: MLS Technology Inc. Phone

Phone: 918-663-7500 Email: support@mlstechnology.com



Area Delimited by County Of Mayes - Residential Property Type



Last update: Aug 02, 2023

# MEDIAN LIST PRICE AT CLOSING

Report produced on Aug 02, 2023 for MLS Technology Inc.





# **5 YEAR MARKET ACTIVITY TRENDS**

# 3 MONTHS

5 year APR AVG = 123,470





### MEDIAN LIST PRICE OF CLOSED SALES & BEDROOMS DISTRIBUTION BY PRICE

| Distribution of Media          | n List Price at Closing by Price Range | %      | MLPrice | 1-2 Beds | 3 Beds   | 4 Beds   | 5+ Beds |
|--------------------------------|----------------------------------------|--------|---------|----------|----------|----------|---------|
| \$75,000 and less 3            |                                        | 6.00%  | 68,500  | 0        | 68,500   | 0        | 0       |
| \$75,001<br>\$100,000 <b>5</b> |                                        | 10.00% | 80,000  | 95,000   | 79,900   | 0        | 0       |
| \$100,001<br>\$125,000         |                                        | 18.00% | 110,000 |