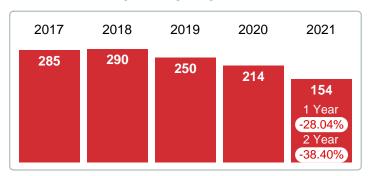

# **ACTIVE INVENTORY**

Report produced on Aug 02, 2023 for MLS Technology Inc.

# 2017 2018 2019 2020 2021 219 183 147 78 1 Year -46.94% 2 Year -57.38%