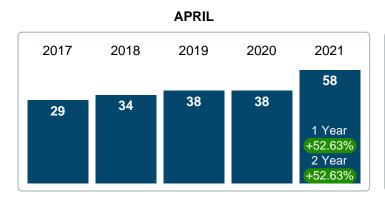

# PENDING LISTINGS

Report produced on Aug 02, 2023 for MLS Technology Inc.

5 year APR AVG = 39

## MONTHLY INVENTORY ANALYSIS

Report produced on Aug 02, 2023 for MLS Technology Inc.

| Compared                                      | April   |         |         |  |  |
|-----------------------------------------------|---------|---------|---------|--|--|
| Metrics                                       | 2020    | 2021    | +/-%    |  |  |
| Closed Listings                               | 39      | 50      | 28.21%  |  |  |
| Pending Listings                              | 38      | 58      | 52.63%  |  |  |
| New Listings                                  | 49      | 66      | 34.69%  |  |  |
| Median List Price                             | 120,000 | 173,950 | 44.96%  |  |  |
| Median Sale Price                             | 115,000 | 170,500 | 48.26%  |  |  |
| Median Percent of Selling Price to List Price | 97.99%  | 98.88%  | 0.91%   |  |  |
| Median Days on Market to Sale                 | 38.00   | 20.00   | -47.37% |  |  |
| End of Month Inventory                        | 147     | 78      | -46.94% |  |  |
| Months Supply of Inventory                    | 4.97    | 1.89    | -62.02% |  |  |

**Absorption:** Last 12 months, an Average of **41** Sales/Month **Active Inventory** as of April 30, 2021 = **78** 