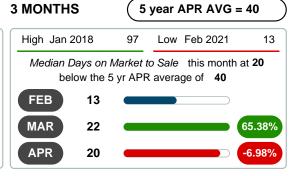

### **Median Days on Market Shortens**

The median number of **20.00** days that homes spent on the market before selling decreased by 18.00 days or **47.37%** in April 2021 compared to last year's same month at **38.00** DOM.

# **5 YEAR MARKET ACTIVITY TRENDS**

5 year APR AVG = 34