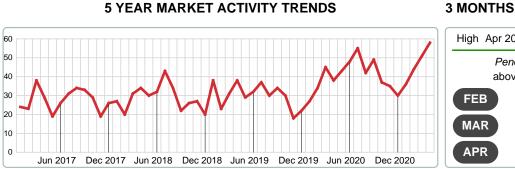

# PENDING LISTINGS

Report produced on Aug 02, 2023 for MLS Technology Inc.

5 year APR AVG = 39

# **5 YEAR MARKET ACTIVITY TRENDS**