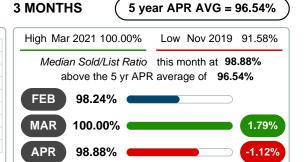

# MEDIAN PERCENT OF SELLING PRICE TO LISTING PRICE

Report produced on Aug 02, 2023 for MLS Technology Inc.

2 Year

+2.67%

### **APRIL** 2021 2017 2018 2019 2020 98.88% 97.99% 96.31% 95.65% 93.87% 1 Year +0.91%

**3 MONTHS** 