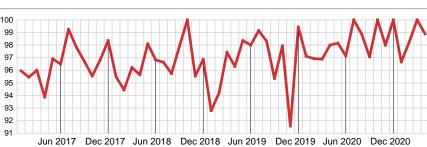

# MEDIAN PERCENT OF SELLING PRICE TO LISTING PRICE

Report produced on Aug 02, 2023 for MLS Technology Inc.

2 Year

+2.67%

### **APRIL** 2021 2017 2018 2019 2020 98.88% 97.99% 96.31% 95.65% 93.87% 1 Year +0.91%

**3 MONTHS** 

# **5 YEAR MARKET ACTIVITY TRENDS**