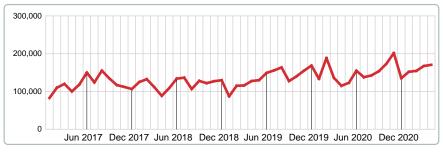

# MEDIAN SOLD PRICE AT CLOSING

Report produced on Aug 02, 2023 for MLS Technology Inc.

# **5 YEAR MARKET ACTIVITY TRENDS**

# 3 MONTHS

5 year APR AVG = 120,300