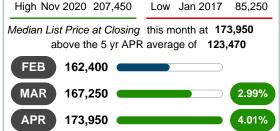

# MEDIAN LIST PRICE AT CLOSING

Report produced on Aug 02, 2023 for MLS Technology Inc.

# 3 MONTHS

5 year APR AVG = 123,470