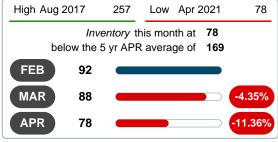

# Months Supply of Inventory (MSI) Decreases

The total housing inventory at the end of April 2021 decreased **46.94%** to 78 existing homes available for sale. Over the last 12 months this area has had an average of 41 closed sales per month. This represents an unsold inventory index of **1.89** MSI for this period.

**Absorption:** Last 12 months, an Average of **41** Sales/Month **Active Inventory** as of April 30, 2021 = **78** 