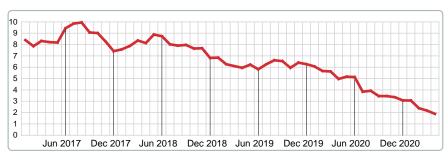

# **MONTHS SUPPLY of INVENTORY (MSI)**

Report produced on Aug 02, 2023 for MLS Technology Inc.

# **MSI FOR APRIL**

# 2017 2018 2019 2020 2021 8.21 8.14 5.95 4.97 1.89 1 Year -62.02% 2 Year -68.29%

# **INDICATORS FOR APRIL 2021**

# **5 YEAR MARKET ACTIVITY TRENDS**