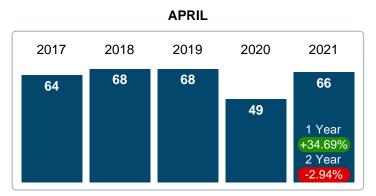

# **NEW LISTINGS**

Report produced on Aug 02, 2023 for MLS Technology Inc.

**3 MONTHS** 

### **NEW LISTINGS & BEDROOMS DISTRIBUTION BY PRICE**

| \$75,000                                  |       |
|-------------------------------------------|-------|
| and less 5                                | 7.58% |
| \$75,001<br>\$125,000 9                   | 3.64% |
| \$125,001<br>\$150,000                    | 3.64% |
| \$150,001<br>\$275,000 17                 | 5.76% |
| \$275,001<br>\$375,000                    | 3.64% |
| \$375,001<br>\$525,000                    | 6.67% |
| \$525,001 and up 6                        | 9.09% |
| Total New Listed Units 66                 |       |
| Total New Listed Volume 20,566,600        | 100%  |
| Median New Listed Listing Price \$202,450 |       |

# Sales Success for April 2021 is Positive

Overall, with Median Prices going up and Days on Market decreasing, the Listed versus Closed Ratio finished weak this month.

There were 66 New Listings in April 2021, up **34.69%** from last year at 49. Furthermore, there were 50 Closed Listings this month versus last year at 39, a **28.21%** increase.