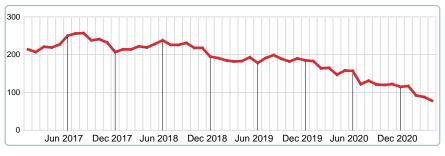

# **ACTIVE INVENTORY**

Report produced on Aug 02, 2023 for MLS Technology Inc.

# **END OF APRIL**

# 2017 2018 2019 2020 2021 219 183 147 78 1 Year -46.94% 2 Year -57.38%

# **ACTIVE DURING APRIL**

# **5 YEAR MARKET ACTIVITY TRENDS**