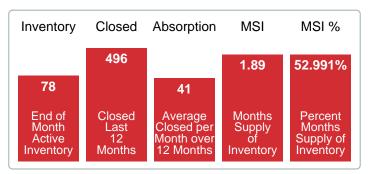

**Absorption:** Last 12 months, an Average of **41** Sales/Month **Active Inventory** as of April 30, 2021 = **78** 

# Months Supply of Inventory (MSI) Decreases

The total housing inventory at the end of April 2021 decreased **46.94%** to 78 existing homes available for sale. Over the last 12 months this area has had an average of 41 closed sales per month. This represents an unsold inventory index of **1.89** MSI for this period.