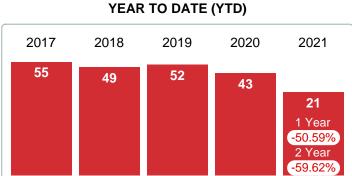

| 12.82% | 3.16  | 4.00     | 2.40   | 3.69   | 6.00    |
| \$475,001<br>\$700,000           |                           | 15.38% | 11.08 | 0.00     | 10.29  | 12.00  | 4.00    |
| \$700,001<br>and up              |                           | 10.26% | 9.60  | 0.00     | 12.00  | 6.00   | 12.00   |
| Market Supply of Inventory (MSI) | 1.89                      | 100%   | 1.89  | 1.80     | 1.51   | 2.79   | 5.65    |
| Total Active Inventory by Units  | 78                        | 100%   | 1.09  | 12       | 41     | 17     | 8       |

Contact: MLS Technology Inc.

Phone: 918-663-7500



Area Delimited by County Of Mayes - Residential Property Type



Last update: Aug 02, 2023

# MEDIAN DAYS ON MARKET TO SALE

Report produced on Aug 02, 2023 for MLS Technology Inc.





# Jun 2017 Dec 2017 Jun 2018 Dec 2018 Jun 2019 Dec 2019 Jun 2020 Dec 2020

**5 YEAR MARKET ACTIVITY TRENDS** 



### MEDIAN DOM OF CLOSED SALES & BEDROOMS DISTRIBUTION BY PRICE

| Distribution of Median Days | on Market to Sale by Price Range |           | %      | MDOM | 1-2 Beds | 3 Beds | 4 Beds | 5+ Beds |
|-----------------------------|----------------------------------|-----------|--------|------|----------|--------|--------|---------|
| \$75,000 and less           |                                  | $\supset$ | 12.00% | 17   | 0        | 17     | 0      | 0       |
| \$75,001<br>\$100,000       |                                  | $\supset$ | 6.00%  | 32   | 32       | 32     | 0      | 0       |
| \$100,001<br>\$125,000      |                                  | $\supset$ | 18.00