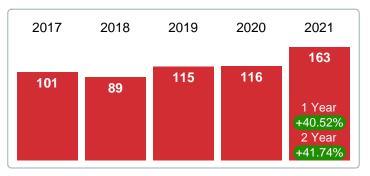

# **NEW LISTINGS**

Report produced on Aug 02, 2023 for MLS Technology Inc.

**3 MONTHS** 

# 90 80 70 60 50 40 30 20 10 0 Jun 2017 Dec 2017 Jun 2018 Dec 2018 Jun 2019 Dec 2019 Jun 2020 Dec 2020

**5 YEAR MARKET ACTIVITY TRENDS** 

5 year APR AVG = 63