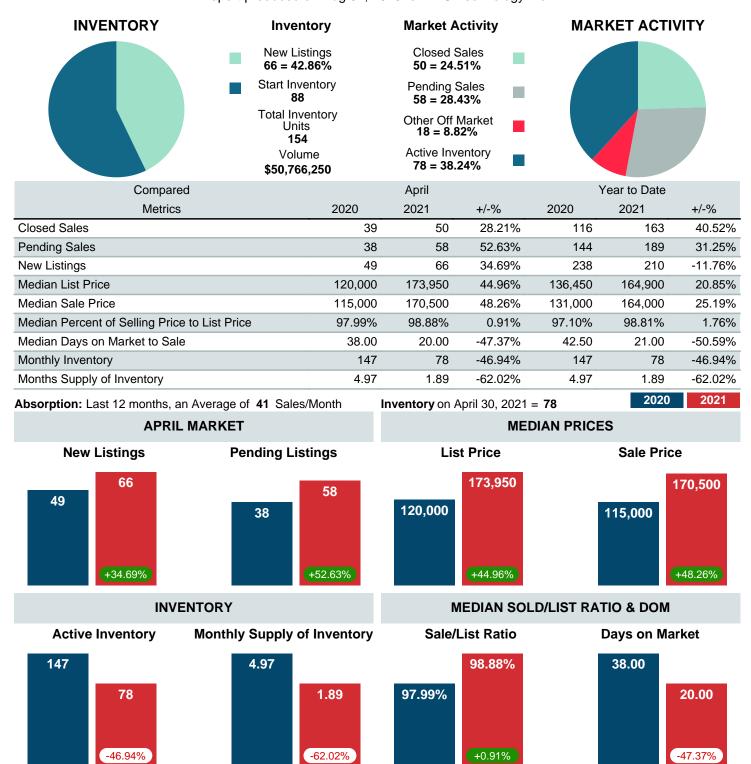

## MONTHLY INVENTORY ANALYSIS

Report produced on Aug 02, 2023 for MLS Technology Inc.

| Compared                                      | April   |         |         |  |  |
|-----------------------------------------------|---------|---------|---------|--|--|
| Metrics                                       | 2020    | 2021    | +/-%    |  |  |
| Closed Listings                               | 39      | 50      | 28.21%  |  |  |
| Pending Listings                              | 38      | 58      | 52.63%  |  |  |
| New Listings                                  | 49      | 66      | 34.69%  |  |  |
| Median List Price                             | 120,000 | 173,950 | 44.96%  |  |  |
| Median Sale Price                             | 115,000 | 170,500 | 48.26%  |  |  |
| Median Percent of Selling Price to List Price | 97.99%  | 98.88%  | 0.91%   |  |  |
| Median Days on Market to Sale                 | 38.00   | 20.00   | -47.37% |  |  |
| End of Month Inventory                        | 147     | 78      | -46.94% |  |  |
| Months Supply of Inventory                    | 4.97    | 1.89    | -62.02% |  |  |

**Absorption:** Last 12 months, an Average of **41** Sales/Month **Active Inventory** as of April 30, 2021 = **78** 

# Months Supply of Inventory (MSI) Decreases

The total housing inventory at the end of April 2021 decreased **46.94%** to 78 existing homes available for sale. Over the last 12 months this area has had an average of 41 closed sales per month. This represents an unsold inventory index of **1.89** MSI for this period.

# Median Sale Price Going Up

According to the preliminary trends, this market area has experienced some upward momentum with the increase of Median Price this month. Prices went up **48.26%** in April 2021 to \$170,500 versus the previous year at \$115,000.

### **Median Days on Market Shortens**

The median number of **20.00** days that homes spent on the market before selling decreased by 18.00 days or **47.37%** in April 2021 compared to last year's same month at **38.00** DOM.

# Sales Success for April 2021 is Positive

Overall, with Median Prices going up and Days on Market decreasing, the Listed versus Closed Ratio finished weak this month.

There were 66 New Listings in April 2021, up **34.69%** from last year at 49. Furthermore, there were 50 Closed Listings this month versus last year at 39, a **28.21%** increase.

Closed versus Listed trends yielded a **75.8%** ratio, down from previous year's, April 2020, at **79.6%**, a **4.82%** downswing. This will certainly create pressure on a decreasing Monthï¿ $\frac{1}{2}$ s Supply of Inventory (MSI) in the months to come.