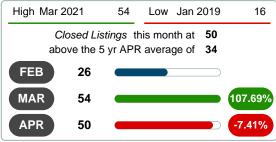

# **CLOSED LISTINGS**

Report produced on Aug 02, 2023 for MLS Technology Inc.

+38.89%

# **5 YEAR MARKET ACTIVITY TRENDS**

5 year APR AVG = 34