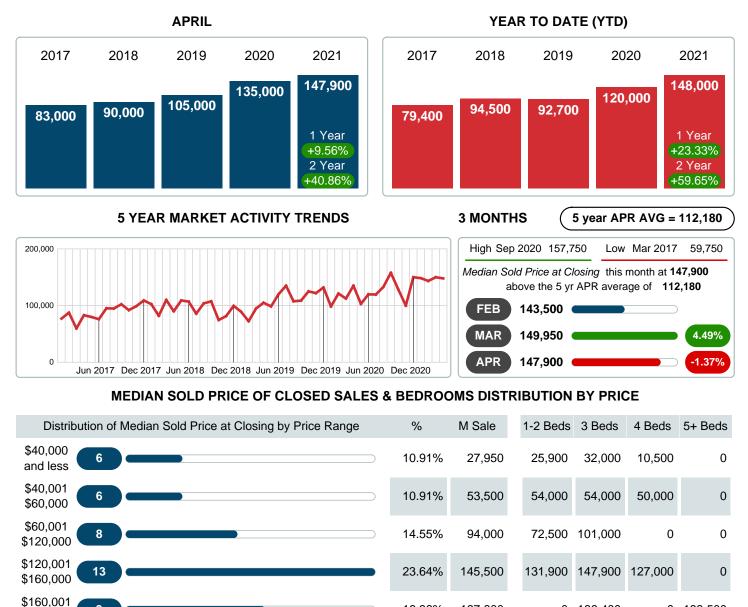

### Median Sale Price Going Up

According to the preliminary trends, this market area has experienced some upward momentum with the increase of Median Price this month. Prices went up 9.56% in April 2021 to \$147,900 versus the previous year at \$135,000.

### Median Days on Market Shortens

The median number of 10.00 days that homes spent on the market before selling decreased by 26.00 days or 72.22% in April 2021 compared to last year's same month at 36.00 DOM.

### Sales Success for April 2021 is Positive

Overall, with Median Prices going up and Days on Market decreasing, the Listed versus Closed Ratio finished weak this month.

There were 67 New Listings in April 2021, up 8.06% from last year at 62. Furthermore, there were 55 Closed Listings this month versus last year at 51, a 7.84% increase.

Closed versus Listed trends yielded a 82.1% ratio, down from previous year's, April 2020, at 82.3%, a 0.20% downswing. This will certainly create pressure on a decreasing Monthii ¿1/2s Supply of Inventory (MSI) in the months to come.