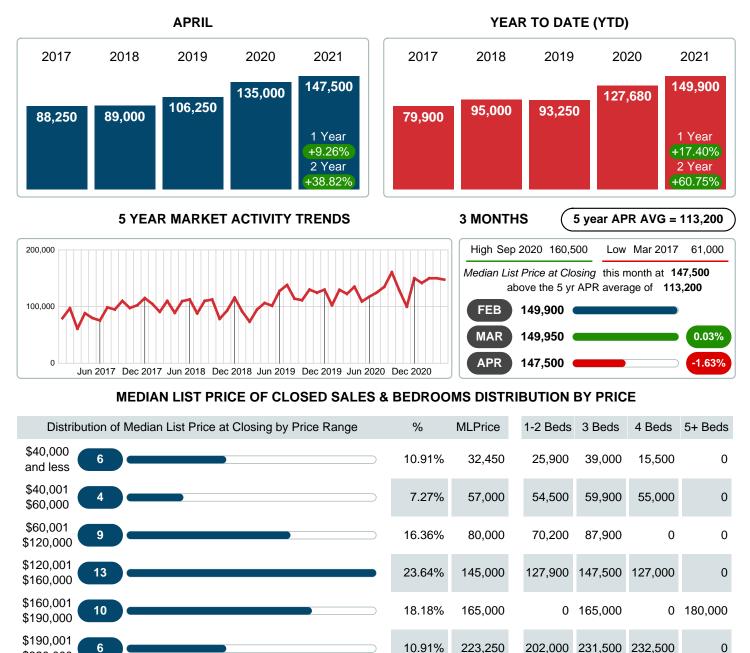

### MONTHLY INVENTORY ANALYSIS

Report produced on Aug 02, 2023 for MLS Technology Inc.

| Compared                                      | April   |         |         |  |  |
|-----------------------------------------------|---------|---------|---------|--|--|
| Metrics                                       | 2020    | 2021    | +/-%    |  |  |
| Closed Listings                               | 51      | 55      | 7.84%   |  |  |
| Pending Listings                              | 53      | 71      | 33.96%  |  |  |
| New Listings                                  | 62      | 67      | 8.06%   |  |  |
| Median List Price                             | 135,000 | 147,500 | 9.26%   |  |  |
| Median Sale Price                             | 135,000 | 147,900 | 9.56%   |  |  |
| Median Percent of Selling Price to List Price | 99.13%  | 100.00% | 0.88%   |  |  |
| Median Days on Market to Sale                 | 36.00   | 10.00   | -72.22% |  |  |
| End of Month Inventory                        | 140     | 77      | -45.00% |  |  |
| Months Supply of Inventory                    | 2.67    | 1.31    | -50.79% |  |  |

### Median Sale Price Going Up

According to the preliminary trends, this market area has experienced some upward momentum with the increase of Median Price this month. Prices went up 9.56% in April 2021 to \$147,900 versus the previous year at \$135,000.

## MEDIAN LIST PRICE AT CLOSING

Report produced on Aug 02, 2023 for MLS Technology Inc.

Contact: MLS Technology Inc.

7

\$320,000 \$320,001

and up

Median List Price

**Total Closed Units** 