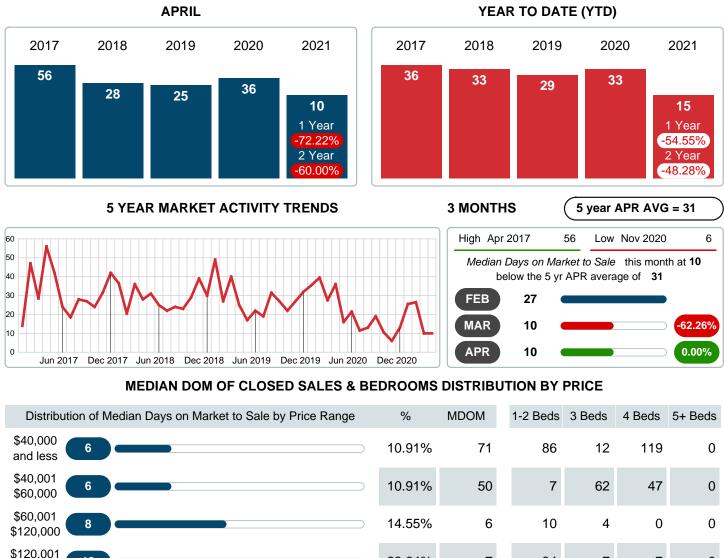

### MONTHLY INVENTORY ANALYSIS

Report produced on Aug 02, 2023 for MLS Technology Inc.

| Compared                                      | April   |         |         |  |  |
|-----------------------------------------------|---------|---------|---------|--|--|
| Metrics                                       | 2020    | 2021    | +/-%    |  |  |
| Closed Listings                               | 51      | 55      | 7.84%   |  |  |
| Pending Listings                              | 53      | 71      | 33.96%  |  |  |
| New Listings                                  | 62      | 67      | 8.06%   |  |  |
| Median List Price                             | 135,000 | 147,500 | 9.26%   |  |  |
| Median Sale Price                             | 135,000 | 147,900 | 9.56%   |  |  |
| Median Percent of Selling Price to List Price | 99.13%  | 100.00% | 0.88%   |  |  |
| Median Days on Market to Sale                 | 36.00   | 10.00   | -72.22% |  |  |
| End of Month Inventory                        | 140     | 77      | -45.00% |  |  |
| Months Supply of Inventory                    | 2.67    | 1.31    | -50.79% |  |  |

### Median Days on Market Shortens

The median number of 10.00 days that homes spent on the market before selling decreased by 26.00 days or 72.22% in April 2021 compared to last year's same month at 36.00 DOM.

## MEDIAN DAYS ON MARKET TO SALE

Report produced on Aug 02, 2023 for MLS Technology Inc.

| Total Closed Volume  | 9,272,177 |   |        |      | 763.20K | 5.83M | 2.15M | 529.50K |
|----------------------|-----------|---|--------|------|---------|-------|-------|---------|
| Total Closed Units   | 55        |   | 100%   | 10.0 | 9       | 32    | 12    | 2       |
| Median Closed DOM    | 10        |   |        |      | 10      | 8     | 52    | 88      |
| \$320,001 6 <b>6</b> |           | 1 | 10.91% | 18   | 0       | 24    | 7     | 164     |
| \$190,001 <b>7</b>   |           | 1 | 12.73% | 31   | 2       | 17    | 116   | 0       |
| \$160,001 <b>9</b>   |           | 1 | 16.36% | 5    | 0       | 4     | 0     | 12      |
| \$160,000            |           | 2 | 23.64% | 7    | 34      | 7     | 7     | 0       |