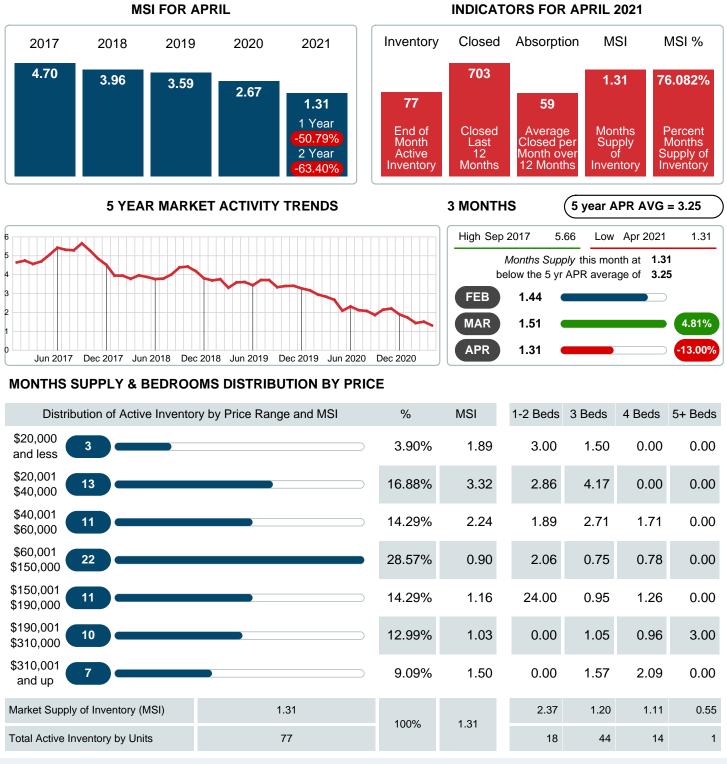

### MONTHLY INVENTORY ANALYSIS

Report produced on Aug 02, 2023 for MLS Technology Inc.

| Compared                                      | April   |         |         |  |  |
|-----------------------------------------------|---------|---------|---------|--|--|
| Metrics                                       | 2020    | 2021    | +/-%    |  |  |
| Closed Listings                               | 51      | 55      | 7.84%   |  |  |
| Pending Listings                              | 53      | 71      | 33.96%  |  |  |
| New Listings                                  | 62      | 67      | 8.06%   |  |  |
| Median List Price                             | 135,000 | 147,500 | 9.26%   |  |  |
| Median Sale Price                             | 135,000 | 147,900 | 9.56%   |  |  |
| Median Percent of Selling Price to List Price | 99.13%  | 100.00% | 0.88%   |  |  |
| Median Days on Market to Sale                 | 36.00   | 10.00   | -72.22% |  |  |
| End of Month Inventory                        | 140     | 77      | -45.00% |  |  |
| Months Supply of Inventory                    | 2.67    | 1.31    | -50.79% |  |  |

### Months Supply of Inventory (MSI) Decreases

The total housing inventory at the end of April 2021 decreased 45.00% to 77 existing homes available for sale. Over the last 12 months this area has had an average of 59 closed sales per month. This represents an unsold inventory index of 1.31 MSI for this period.

**INDICATORS FOR APRIL 2021** 

## MONTHS SUPPLY of INVENTORY (MSI)

Report produced on Aug 02, 2023 for MLS Technology Inc.

Contact: MLS Technology Inc.

Phone: 918-663-7500

Email: support@mlstechnology.com

Area Delimited by County Of Muskogee - Residential Property Type