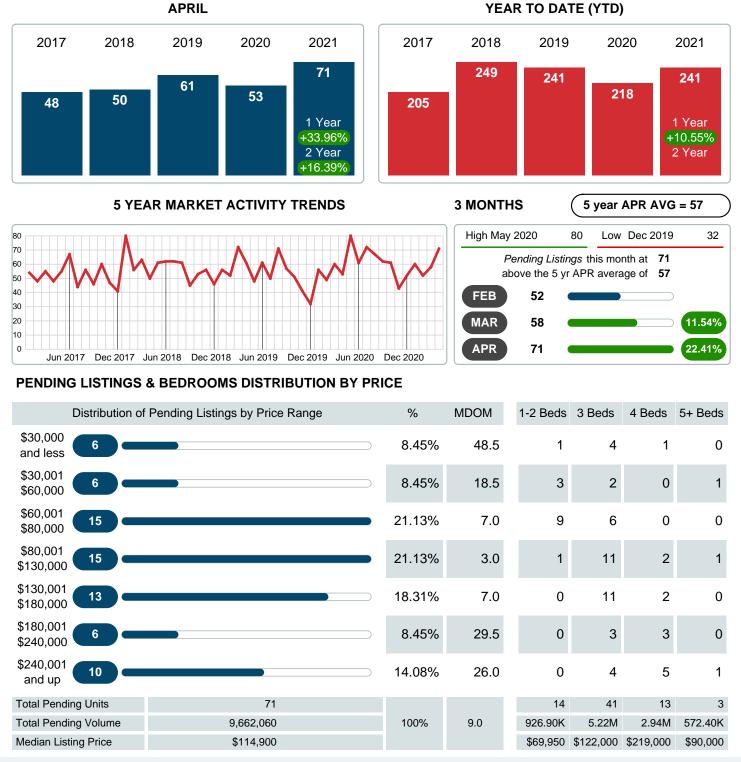

### MONTHLY INVENTORY ANALYSIS

Report produced on Aug 02, 2023 for MLS Technology Inc.

| Compared                                      | April   |         |         |  |  |
|-----------------------------------------------|---------|---------|---------|--|--|
| Metrics                                       | 2020    | 2021    | +/-%    |  |  |
| Closed Listings                               | 51      | 55      | 7.84%   |  |  |
| Pending Listings                              | 53      | 71      | 33.96%  |  |  |
| New Listings                                  | 62      | 67      | 8.06%   |  |  |
| Median List Price                             | 135,000 | 147,500 | 9.26%   |  |  |
| Median Sale Price                             | 135,000 | 147,900 | 9.56%   |  |  |
| Median Percent of Selling Price to List Price | 99.13%  | 100.00% | 0.88%   |  |  |
| Median Days on Market to Sale                 | 36.00   | 10.00   | -72.22% |  |  |
| End of Month Inventory                        | 140     | 77      | -45.00% |  |  |
| Months Supply of Inventory                    | 2.67    | 1.31    | -50.79% |  |  |

### Sales Success for April 2021 is Positive

Overall, with Median Prices going up and Days on Market decreasing, the Listed versus Closed Ratio finished weak this month.

There were 67 New Listings in April 2021, up 8.06% from last year at 62. Furthermore, there were 55 Closed Listings this month versus last year at 51, a 7.84% increase.