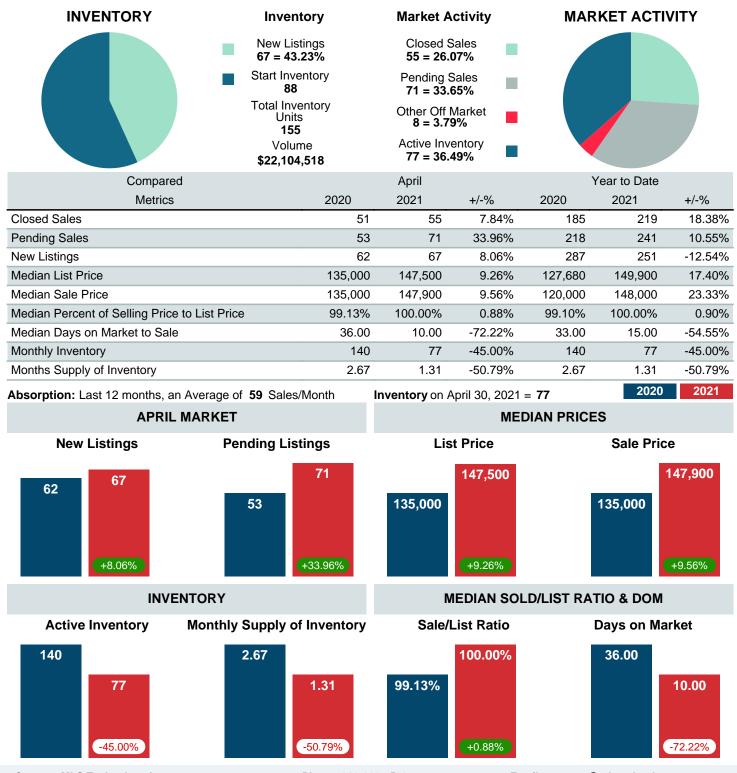

### MONTHLY INVENTORY ANALYSIS

Report produced on Aug 02, 2023 for MLS Technology Inc.

| Compared                                      | April   |         |         |  |  |
|-----------------------------------------------|---------|---------|---------|--|--|
| Metrics                                       | 2020    | 2021    | +/-%    |  |  |
| Closed Listings                               | 51      | 55      | 7.84%   |  |  |
| Pending Listings                              | 53      | 71      | 33.96%  |  |  |
| New Listings                                  | 62      | 67      | 8.06%   |  |  |
| Median List Price                             | 135,000 | 147,500 | 9.26%   |  |  |
| Median Sale Price                             | 135,000 | 147,900 | 9.56%   |  |  |
| Median Percent of Selling Price to List Price | 99.13%  | 100.00% | 0.88%   |  |  |
| Median Days on Market to Sale                 | 36.00   | 10.00   | -72.22% |  |  |
| End of Month Inventory                        | 140     | 77      | -45.00% |  |  |
| Months Supply of Inventory                    | 2.67    | 1.31    | -50.79% |  |  |

Absorption: Last 12 months, an Average of 59 Sales/Month Active Inventory as of April 30, 2021 = 77

### Months Supply of Inventory (MSI) Decreases

The total housing inventory at the end of April 2021 decreased 45.00% to 77 existing homes available for sale. Over the last 12 months this area has had an average of 59 closed sales per month. This represents an unsold inventory index of 1.31 MSI for this period.

### Median Sale Price Going Up

According to the preliminary trends, this market area has experienced some upward momentum with the increase of Median Price this month. Prices went up 9.56% in April 2021 to \$147,900 versus the previous year at \$135,000.

### Median Days on Market Shortens

The median number of 10.00 days that homes spent on the market before selling decreased by 26.00 days or 72.22% in April 2021 compared to last year's same month at 36.00 DOM.

### Sales Success for April 2021 is Positive

Overall, with Median Prices going up and Days on Market decreasing, the Listed versus Closed Ratio finished weak this month.

There were 67 New Listings in April 2021, up 8.06% from last year at 62. Furthermore, there were 55 Closed Listings this month versus last year at 51, a 7.84% increase.

Closed versus Listed trends yielded a 82.1% ratio, down from previous year's, April 2020, at 82.3%, a 0.20% downswing. This will certainly create pressure on a decreasing Monthii ¿1/2s Supply of Inventory (MSI) in the months to come.