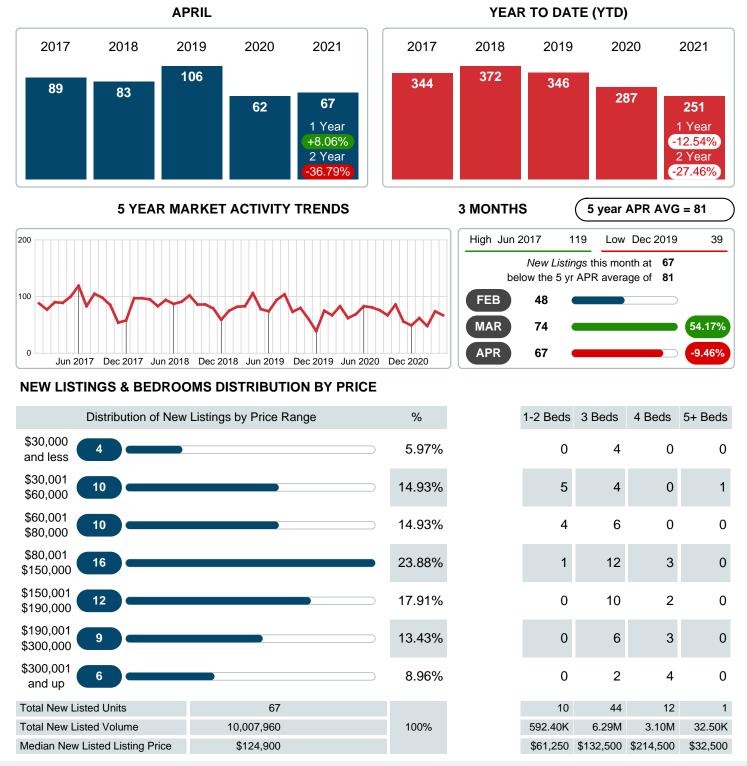

### MONTHLY INVENTORY ANALYSIS

Report produced on Aug 02, 2023 for MLS Technology Inc.

| Compared                                      | April   |         |         |  |  |
|-----------------------------------------------|---------|---------|---------|--|--|
| Metrics                                       | 2020    | 2021    | +/-%    |  |  |
| Closed Listings                               | 51      | 55      | 7.84%   |  |  |
| Pending Listings                              | 53      | 71      | 33.96%  |  |  |
| New Listings                                  | 62      | 67      | 8.06%   |  |  |
| Median List Price                             | 135,000 | 147,500 | 9.26%   |  |  |
| Median Sale Price                             | 135,000 | 147,900 | 9.56%   |  |  |
| Median Percent of Selling Price to List Price | 99.13%  | 100.00% | 0.88%   |  |  |
| Median Days on Market to Sale                 | 36.00   | 10.00   | -72.22% |  |  |
| End of Month Inventory                        | 140     | 77      | -45.00% |  |  |
| Months Supply of Inventory                    | 2.67    | 1.31    | -50.79% |  |  |

### Sales Success for April 2021 is Positive

Overall, with Median Prices going up and Days on Market decreasing, the Listed versus Closed Ratio finished weak this month.

There were 67 New Listings in April 2021, up 8.06% from last year at 62. Furthermore, there were 55 Closed Listings this month versus last year at 51, a 7.84% increase.