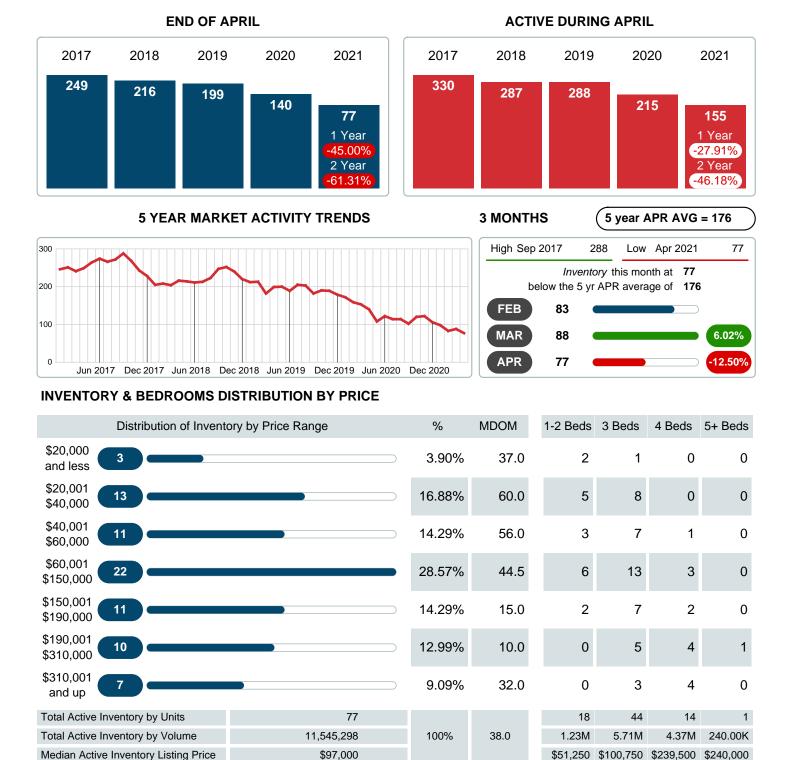

Absorption: Last 12 months, an Average of 59 Sales/Month Active Inventory as of April 30, 2021 = 77

### Months Supply of Inventory (MSI) Decreases

The total housing inventory at the end of April 2021 decreased 45.00% to 77 existing homes available for sale. Over the last 12 months this area has had an average of 59 closed sales per month. This represents an unsold inventory index of 1.31 MSI for this period.

## **ACTIVE INVENTORY**

Report produced on Aug 02, 2023 for MLS Technology Inc.

Contact: MLS Technology Inc.

Phone: 918-663-7500

Email: support@mlstechnology.com

Area Delimited by County Of Muskogee - Residential Property Type