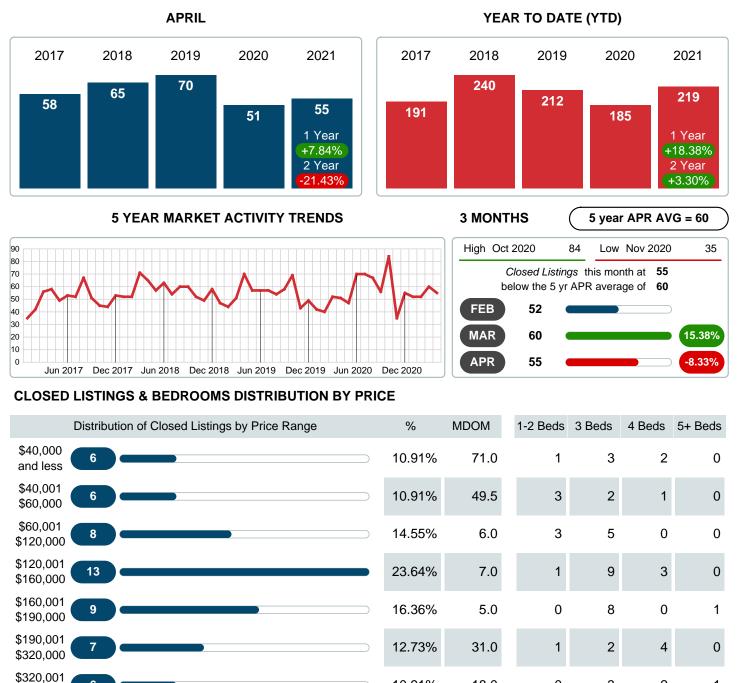

### MONTHLY INVENTORY ANALYSIS

Report produced on Aug 02, 2023 for MLS Technology Inc.

| Compared                                      | April   |         |         |  |  |
|-----------------------------------------------|---------|---------|---------|--|--|
| Metrics                                       | 2020    | 2021    | +/-%    |  |  |
| Closed Listings                               | 51      | 55      | 7.84%   |  |  |
| Pending Listings                              | 53      | 71      | 33.96%  |  |  |
| New Listings                                  | 62      | 67      | 8.06%   |  |  |
| Median List Price                             | 135,000 | 147,500 | 9.26%   |  |  |
| Median Sale Price                             | 135,000 | 147,900 | 9.56%   |  |  |
| Median Percent of Selling Price to List Price | 99.13%  | 100.00% | 0.88%   |  |  |
| Median Days on Market to Sale                 | 36.00   | 10.00   | -72.22% |  |  |
| End of Month Inventory                        | 140     | 77      | -45.00% |  |  |
| Months Supply of Inventory                    | 2.67    | 1.31    | -50.79% |  |  |

### Sales Success for April 2021 is Positive

Overall, with Median Prices going up and Days on Market decreasing, the Listed versus Closed Ratio finished weak this month.

There were 67 New Listings in April 2021, up 8.06% from last year at 62. Furthermore, there were 55 Closed Listings this month versus last year at 51, a 7.84% increase.