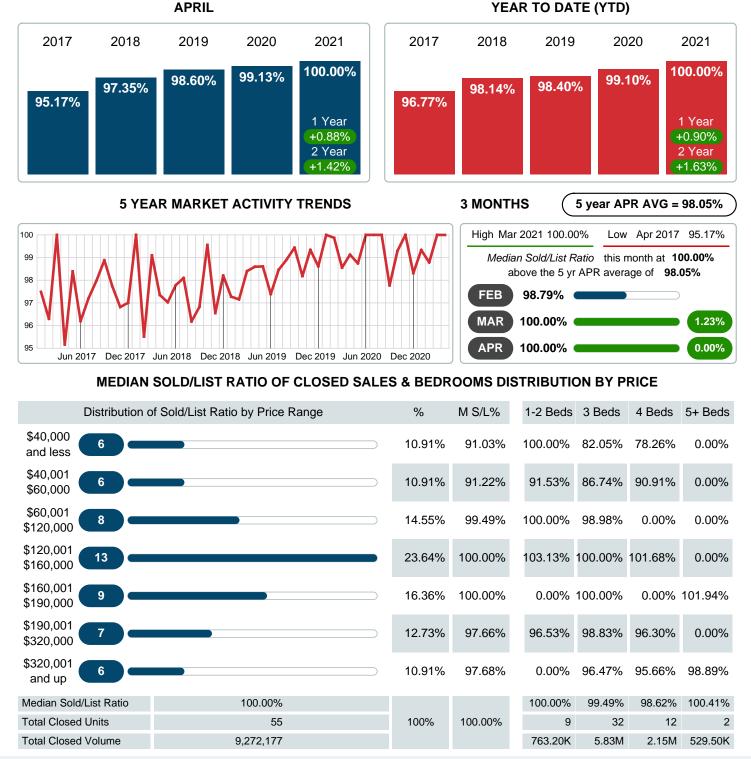

### Median Days on Market Shortens

The median number of 10.00 days that homes spent on the market before selling decreased by 26.00 days or 72.22% in April 2021 compared to last year's same month at 36.00 DOM.