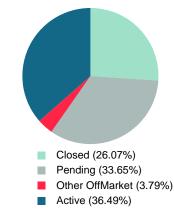

Absorption: Last 12 months, an Average of 59 Sales/Month Active Inventory as of April 30, 2021 = 77

### Months Supply of Inventory (MSI) Decreases

The total housing inventory at the end of April 2021 decreased 45.00% to 77 existing homes available for sale. Over the last 12 months this area has had an average of 59 closed sales per month. This represents an unsold inventory index of 1.31 MSI for this period.