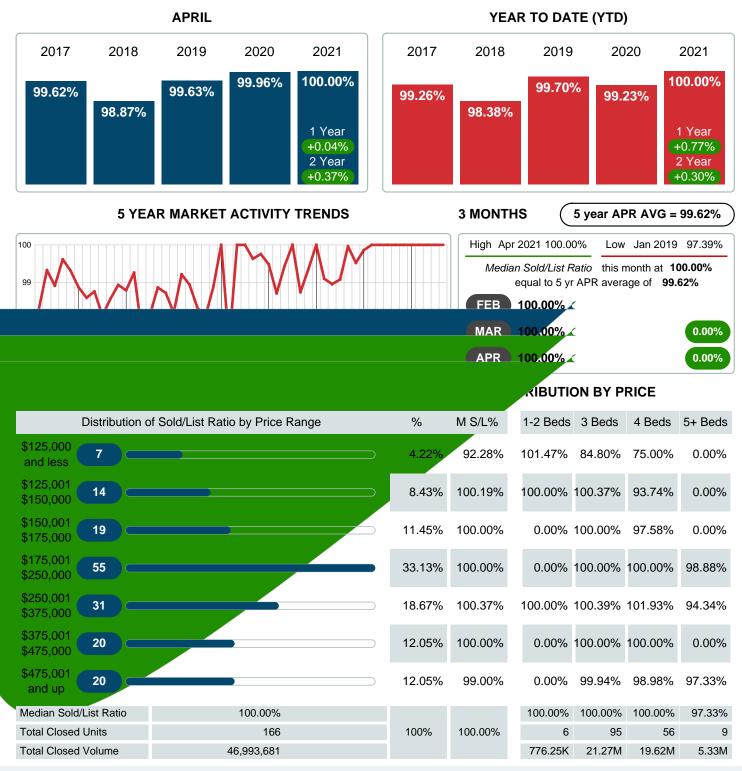

### MONTHLY INVENTORY ANALYSIS

Report produced on Aug 02, 2023 for MLS Technology Inc.

| Compared                                      | April   |         |         |  |  |
|-----------------------------------------------|---------|---------|---------|--|--|
| Metrics                                       | 2020    | 2021    | +/-%    |  |  |
| Closed Listings                               | 104     | 166     | 59.62%  |  |  |
| Pending Listings                              | 135     | 130     | -3.70%  |  |  |
| New Listings                                  | 147     | 164     | 11.56%  |  |  |
| Median List Price                             | 192,250 | 217,670 | 13.22%  |  |  |
| Median Sale Price                             | 190,500 | 223,500 | 17.32%  |  |  |
| Median Percent of Selling Price to List Price | 99.96%  | 100.00% | 0.04%   |  |  |
| Median Days on Market to Sale                 | 17.00   | 5.00    | -70.59% |  |  |
| End of Month Inventory                        | 309     | 147     | -52.43% |  |  |
| Months Supply of Inventory                    | 2.48    | 1.02    | -58.79% |  |  |

### MEDIAN PERCENT OF SELLING PRICE TO LISTING PRICE

Report produced on Aug 02, 2023 for MLS Technology Inc.

Contact: MLS Technology Inc.

Phone: 918-663-7500

Email: support@mlstechnology.com