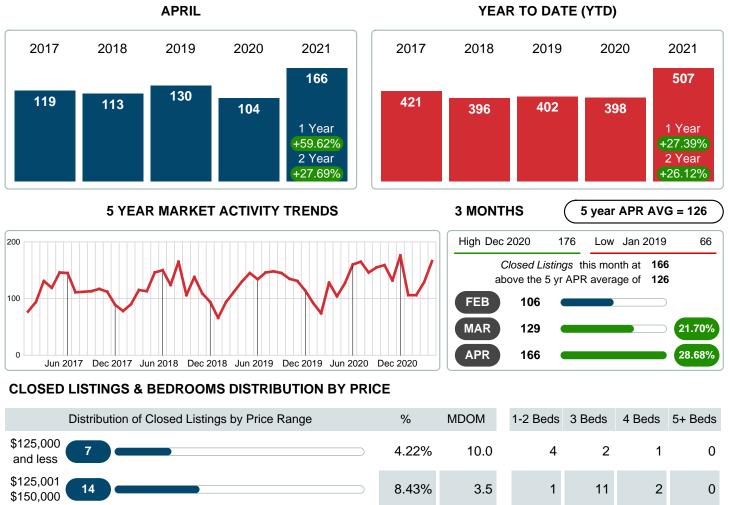

### MONTHLY INVENTORY ANALYSIS

Report produced on Aug 02, 2023 for MLS Technology Inc.

| Compared                                      | April   |         |         |  |  |
|-----------------------------------------------|---------|---------|---------|--|--|
| Metrics                                       | 2020    | 2021    | +/-%    |  |  |
| Closed Listings                               | 104     | 166     | 59.62%  |  |  |
| Pending Listings                              | 135     | 130     | -3.70%  |  |  |
| New Listings                                  | 147     | 164     | 11.56%  |  |  |
| Median List Price                             | 192,250 | 217,670 | 13.22%  |  |  |
| Median Sale Price                             | 190,500 | 223,500 | 17.32%  |  |  |
| Median Percent of Selling Price to List Price | 99.96%  | 100.00% | 0.04%   |  |  |
| Median Days on Market to Sale                 | 17.00   | 5.00    | -70.59% |  |  |
| End of Month Inventory                        | 309     | 147     | -52.43% |  |  |
| Months Supply of Inventory                    | 2.48    | 1.02    | -58.79% |  |  |

#### Sales Success for April 2021 is Positive

Overall, with Median Prices going up and Days on Market decreasing, the Listed versus Closed Ratio finished strong this month.

There were 164 New Listings in April 2021, up **11.56%** from last year at 147. Furthermore, there were 166 Closed Listings this month versus last year at 104, a **59.62%** increase.

### **CLOSED LISTINGS**

Report produced on Aug 02, 2023 for MLS Technology Inc.

| \$150,000                        |            |        |      |         |        |        |           |           |           |           |
|----------------------------------|------------|--------|------|---------|--------|--------|-----------|-----------|-----------|-----------|
| \$150,001<br>\$175,000 <b>19</b> |            | 11.45% | 5.0  | 0       | 17     | 2      | 0         |           |           |           |
| \$175,001 <b>55 •••</b>          |            | 33.13% | 2.0  | 0       | 38     | 16     | 1         |           |           |           |
| \$250,001<br>\$375,000 <b>31</b> |            | 18.67% | 7.0  | 1       | 20     | 9      | 1         |           |           |           |
| \$375,001 <b>20</b><br>\$475,000 |            | 12.05% | 11.0 | 0       | 5      | 15     | 0         |           |           |           |
| \$475,001 20                     |            | 12.05% | 29.5 | 0       | 2      | 11     | 7         |           |           |           |
| Total Closed Units               | 166        |        |      | 6       | 95     | 56     | 9         |           |           |           |
| Total Closed Volume              | 46,993,681 | 100%   | 5.0  | 776.25K | 21.27M | 19.62M | 5.33M     |           |           |           |
| Median Closed Price              | \$223,500  |        |      |         |        |        | \$105,000 | \$196,900 | \$325,500 | \$599,900 |