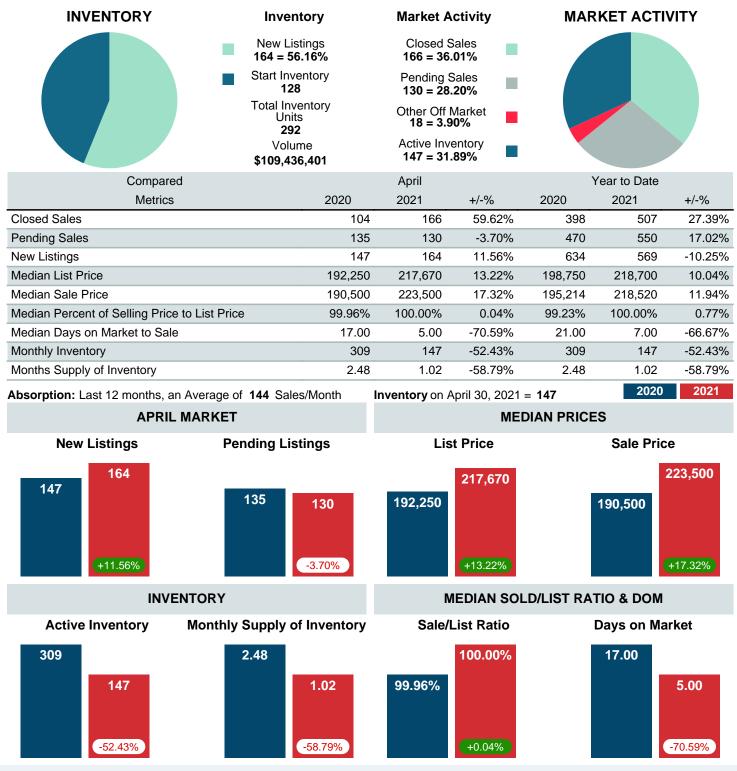

### MONTHLY INVENTORY ANALYSIS

Report produced on Aug 02, 2023 for MLS Technology Inc.

| Compared                                      | April   |         |         |  |  |
|-----------------------------------------------|---------|---------|---------|--|--|
| Metrics                                       | 2020    | 2021    | +/-%    |  |  |
| Closed Listings                               | 104     | 166     | 59.62%  |  |  |
| Pending Listings                              | 135     | 130     | -3.70%  |  |  |
| New Listings                                  | 147     | 164     | 11.56%  |  |  |
| Median List Price                             | 192,250 | 217,670 | 13.22%  |  |  |
| Median Sale Price                             | 190,500 | 223,500 | 17.32%  |  |  |
| Median Percent of Selling Price to List Price | 99.96%  | 100.00% | 0.04%   |  |  |
| Median Days on Market to Sale                 | 17.00   | 5.00    | -70.59% |  |  |
| End of Month Inventory                        | 309     | 147     | -52.43% |  |  |
| Months Supply of Inventory                    | 2.48    | 1.02    | -58.79% |  |  |

Absorption: Last 12 months, an Average of **144** Sales/Month Active Inventory as of April 30, 2021 = **147** 

#### Months Supply of Inventory (MSI) Decreases

The total housing inventory at the end of April 2021 decreased **52.43%** to 147 existing homes available for sale. Over the last 12 months this area has had an average of 144 closed sales per month. This represents an unsold inventory index of **1.02** MSI for this period.

#### Sales Success for April 2021 is Positive

Overall, with Median Prices going up and Days on Market decreasing, the Listed versus Closed Ratio finished strong this month.

There were 164 New Listings in April 2021, up **11.56%** from last year at 147. Furthermore, there were 166 Closed Listings this month versus last year at 104, a **59.62%** increase.

Closed versus Listed trends yielded a **101.2%** ratio, up from previous year's, April 2020, at **70.7%**, a **43.07%** upswing. This will certainly create pressure on a decreasing Monthï $i_{2/2}$ s Supply of Inventory (MSI) in the months to come.