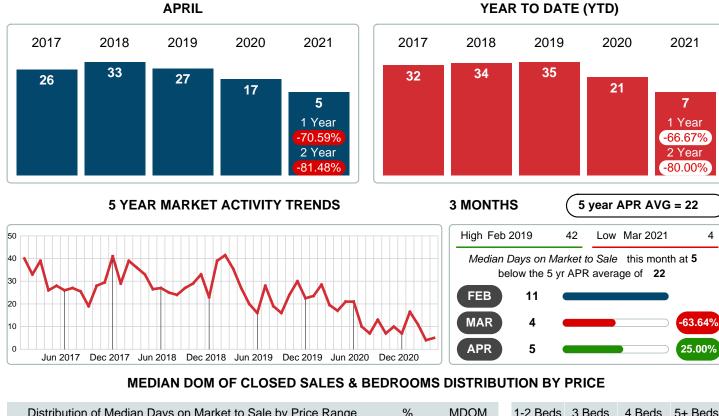

### MEDIAN DAYS ON MARKET TO SALE

Report produced on Aug 02, 2023 for MLS Technology Inc.

| Distribution of Median           | Days on Market to Sale by Price Range |           | %      | MDOM | 1-2 Beds | 3 Beds  | 4 Beds | 5+ Beds |       |
|----------------------------------|---------------------------------------|-----------|--------|------|----------|---------|--------|---------|-------|
| \$125,000 <b>7</b>               |                                       | $\supset$ | 4.22%  | 10   | 14       | 7       | 10     | 0       |       |
| \$125,001<br>\$150,000 <b>14</b> |                                       | $\supset$ | 8.43%  | 4    | 6        | 3       | 11     | 0       |       |
| \$150,001<br>\$175,000 <b>19</b> |                                       | $\supset$ | 11.45% | 5    | 0        | 5       | 8      | 0       |       |
| \$175,001 <b>55 ••</b>           |                                       | •         | 33.13% | 2    | 0        | 3       | 2      | 20      |       |
| \$250,001<br>\$375,000 <b>31</b> |                                       | $\supset$ | 18.67% | 7    | 93       | 7       | 4      | 117     |       |
| \$375,001 <b>20</b><br>\$475,000 |                                       | $\supset$ | 12.05% | 11   | 0        | 9       | 13     | 0       |       |
| \$475,001 20 and up              |                                       | $\supset$ | 12.05% | 30   | 0        | 78      | 28     | 52      |       |
| Median Closed DOM                | 5                                     |           |        |      | 14       | 4       | 8      | 52      |       |
| Total Closed Units               | 166                                   |           | 100%   | 5.0  | 6        | 95      | 56     | 9       |       |
| Total Closed Volume              | 46,993,681                            |           |        |      |          | 776.25K | 21.27M | 19.62M  | 5.33M |
|                                  |                                       |           |        |      |          |         |        |         |       |

#### **Median Days on Market Shortens**

The median number of **5.00** days that homes spent on the market before selling decreased by 12.00 days or **70.59%** in April 2021 compared to last year's same month at **17.00** DOM.