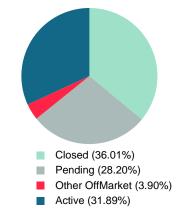

**

The median number of **5.00** days that homes spent on the market before selling decreased by 12.00 days or **70.59%** in April 2021 compared to last year's same month at **17.00** DOM.

#### Sales Success for April 2021 is Positive

Overall, with Median Prices going up and Days on Market decreasing, the Listed versus Closed Ratio finished strong this month.

There were 164 New Listings in April 2021, up **11.56%** from last year at 147. Furthermore, there were 166 Closed Listings this month versus last year at 104, a **59.62%** increase.

Closed versus Listed trends yielded a **101.2%** ratio, up from previous year's, April 2020, at **70.7%**, a **43.07%** upswing. This will certainly create pressure on a decreasing Monthï $i_{2/2}$ s Supply of Inventory (MSI) in the months to come.



#### What's in this Issue

| Closed Listings                               | 2  |
|-----------------------------------------------|----|
| Pending Listings                              | 3  |
| New Listings                                  | 4  |
| Inventory                                     | 5  |
| Months Supply of Inventory                    | 6  |
| Median Days on Market to Sale                 | 7  |
| Median List Price at Closing                  | 8  |
| Median Sale Price at Closing                  | 9  |
| Median Percent of Selling Price to List Price | 10 |
| Market Summary                                | 11 |

#### **Real Estate is Local**

#### **Consumers Should Consult with a REALTOR®**

Buying or selling real estate, for a majority of consumers, is one of the most impo