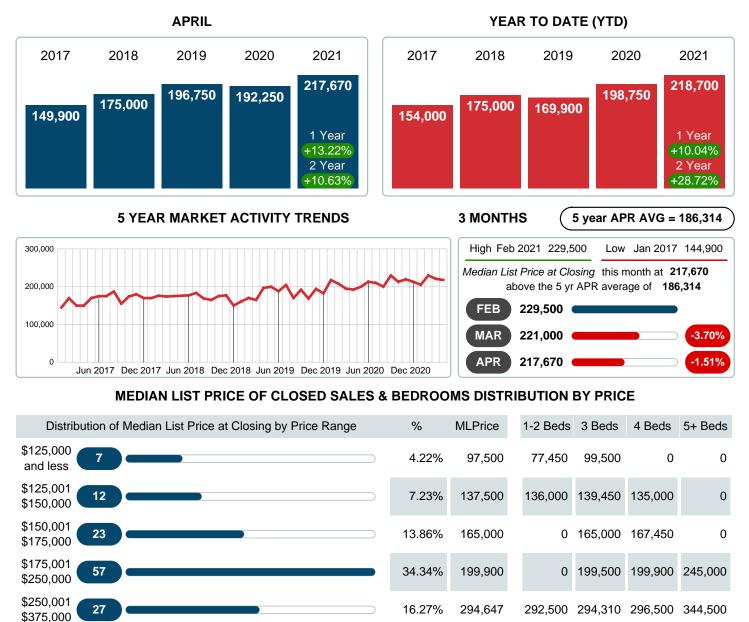

### MEDIAN LIST PRICE AT CLOSING

Report produced on Aug 02, 2023 for MLS Technology Inc.

Contact: MLS Technology Inc.

20

20

\$375,001

\$475,000 \$475,001

and up

#### Median Sale Price Going Up

According to the preliminary trends, this market area has experienced some upward momentum with the increase of Median Price this month. Prices went up **17.32%** in April 2021 to \$223,500 versus the previous year at \$190,500.