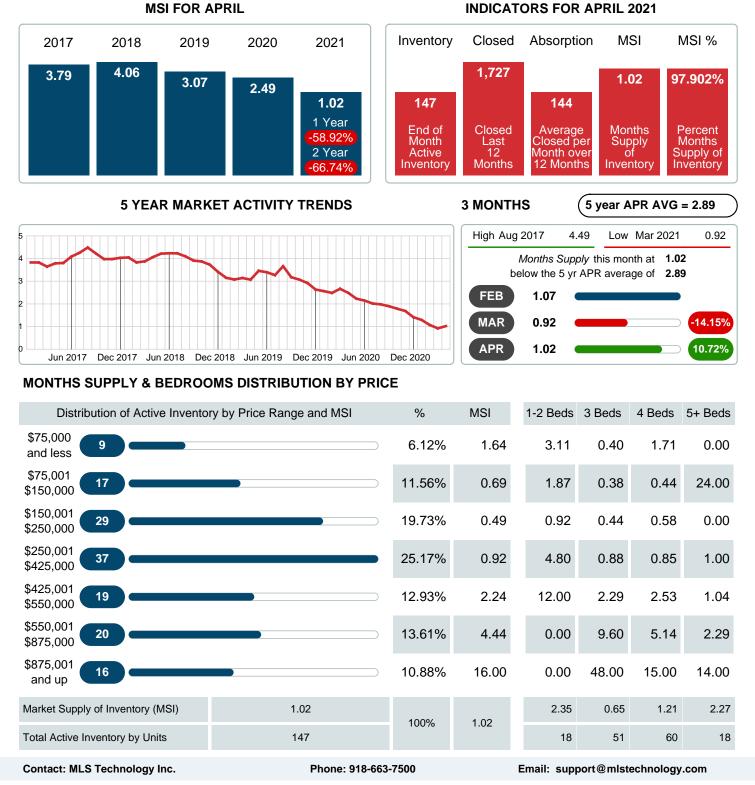

### MONTHS SUPPLY of INVENTORY (MSI)

Report produced on Aug 02, 2023 for MLS Technology Inc.

Area Delimited by County Of Rogers - Residential Property Type

#### Months Supply of Inventory (MSI) Decreases

The total housing inventory at the end of April 2021 decreased **52.43%** to 147 existing homes available for sale. Over the last 12 months this area has had an average of 144 closed sales per month. This represents an unsold inventory index of **1.02** MSI for this period.

Absorption: Last 12 months, an Average of **144** Sales/Month Active Inventory as of April 30, 2021 = **147** 