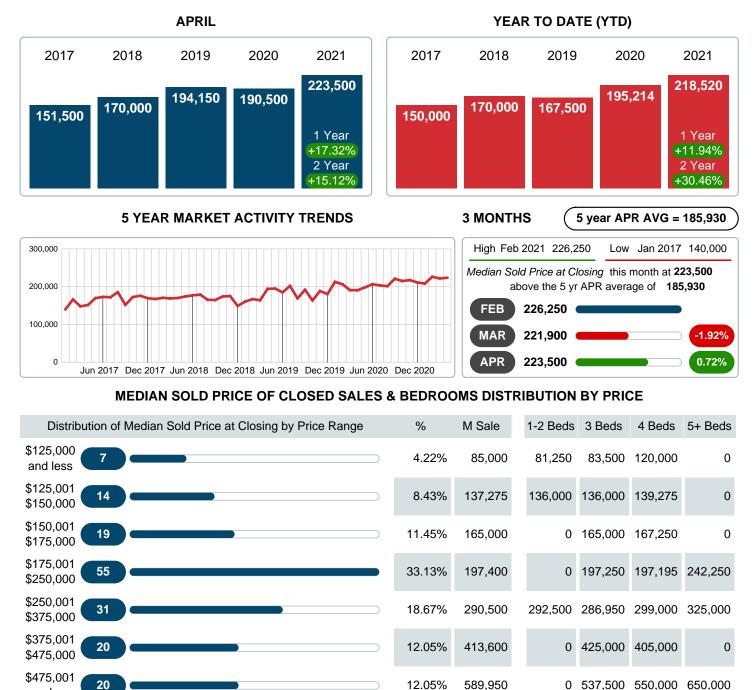

#### Median Sale Price Going Up

According to the preliminary trends, this market area has experienced some upward momentum with the increase of Median Price this month. Prices went up **17.32%** in April 2021 to \$223,500 versus the previous year at \$190,500.

#### **Median Days on Market Shortens**

The median number of **5.00** days that homes spent on the market before selling decreased by 12.00 days or **70.59%** in April 2021 compared to last year's same month at **17.00** DOM.

#### Sales Success for April 2021 is Positive

Overall, with Median Prices going up and Days on Market decreasing, the Listed versus Closed Ratio finished strong this month.

There were 164 New Listings in April 2021, up **11.56%** from last year at 147. Furthermore, there were 166 Closed Listings this month versus last year at 104, a **59.62%** increase.

### **CLOSED LISTINGS**

Report produced on Aug 02, 2023 for MLS Technology Inc.

| \$150,000                        |            |        |      |         |        |        |           |           |           |           |
|----------------------------------|------------|--------|------|---------|--------|--------|-----------|-----------|-----------|-----------|
| \$150,001<br>\$175,000 <b>19</b> |            | 11.45% | 5.0  | 0       | 17     | 2      | 0         |           |           |           |
| \$175,001 <b>55 •••</b>          |            | 33.13% | 2.0  | 0       | 38     | 16     | 1         |           |           |           |
| \$250,001<br>\$375,000 <b>31</b> |            | 18.67% | 7.0  | 1       | 20     | 9      | 1         |           |           |           |
| \$375,001 <b>20</b><br>\$475,000 |            | 12.05% | 11.0 | 0       | 5      | 15     | 0         |           |           |           |
| \$475,001 20                     |            | 12.05% | 29.5 | 0       | 2      | 11     | 7         |           |           |           |
| Total Closed Units               | 166        |        |      | 6       | 95     | 56     | 9         |           |           |           |
| Total Closed Volume              | 46,993,681 | 100%   | 5.0  | 776.25K | 21.27M | 19.62M | 5.33M     |           |           |           |
| Median Closed Price              | \$223,500  |        |      |         |        |        | \$105,000 | \$196,900 | \$325,500 | \$599,900 |

### MEDIAN DAYS ON MARKET TO SALE

Report produced on Aug 02, 2023 for MLS Technology Inc.

| Distribution of Median           | Days on Market to Sale by Price Range |           | %      | MDOM | 1-2 Beds | 3 Beds  | 4 Beds | 5+ Beds |       |
|----------------------------------|---------------------------------------|-----------|--------|------|----------|---------|--------|---------|-------|
| \$125,000 <b>7</b>               |                                       | $\supset$ | 4.22%  | 10   | 14       | 7       | 10     | 0       |       |
| \$125,001<br>\$150,000 <b>14</b> |                                       | $\supset$ | 8.43%  | 4    | 6        | 3       | 11     | 0       |       |
| \$150,001<br>\$175,000 <b>19</b> |                                       | $\supset$ | 11.45% | 5    | 0        | 5       | 8      | 0       |       |
| \$175,001 <b>55 ••</b>           |                                       | •         | 33.13% | 2    | 0        | 3       | 2      | 20      |       |
| \$250,001<br>\$375,000 <b>31</b> |                                       | $\supset$ | 18.67% | 7    | 93       | 7       | 4      | 117     |       |
| \$375,001 <b>20</b><br>\$475,000 |                                       | $\supset$ | 12.05% | 11   | 0        | 9       | 13     | 0       |       |
| \$475,001 20 and up              |                                       | $\supset$ | 12.05% | 30   | 0        | 78      | 28     | 52      |       |
| Median Closed DOM                | 5                                     |           |        |      | 14       | 4       | 8      | 52      |       |
| Total Closed Units               | 166                                   |           | 100%   | 5.0  | 6        | 95      | 56     | 9       |       |
| Total Closed Volume              | 46,993,681                            |           |        |      |          | 776.25K | 21.27M | 19.62M  | 5.33M |
|                                  |                                       |           |        |      |          |         |        |         |       |