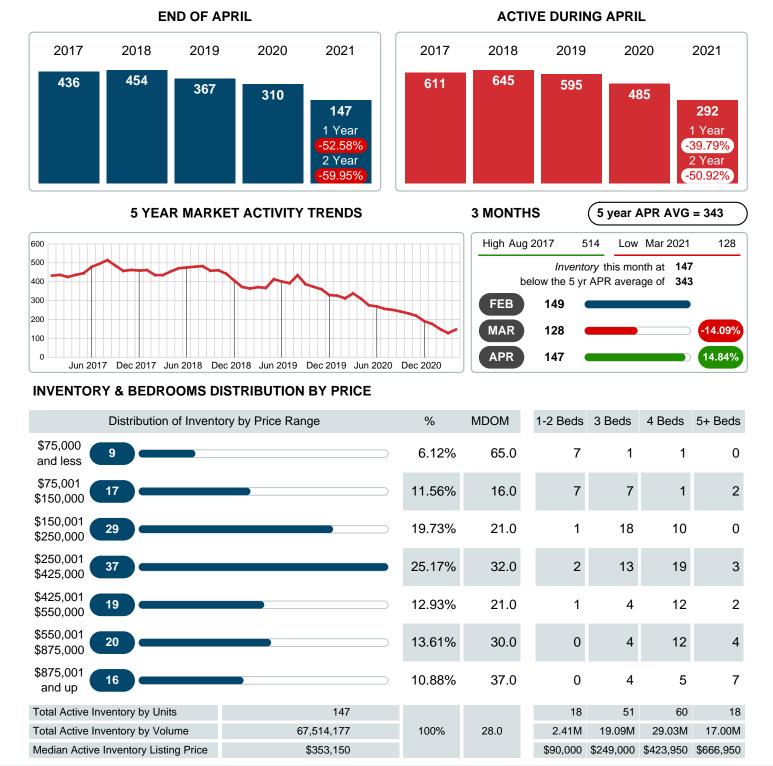

### ACTIVE INVENTORY

Report produced on Aug 02, 2023 for MLS Technology Inc.

Absorption: Last 12 months, an Average of **144** Sales/Month Active Inventory as of April 30, 2021 = **147** 

#### Months Supply of Inventory (MSI) Decreases

The total housing inventory at the end of April 2021 decreased **52.43%** to 147 existing homes available for sale. Over the last 12 months this area has had an average of 144 closed sales per month. This represents an unsold inventory index of **1.02** MSI for this period.