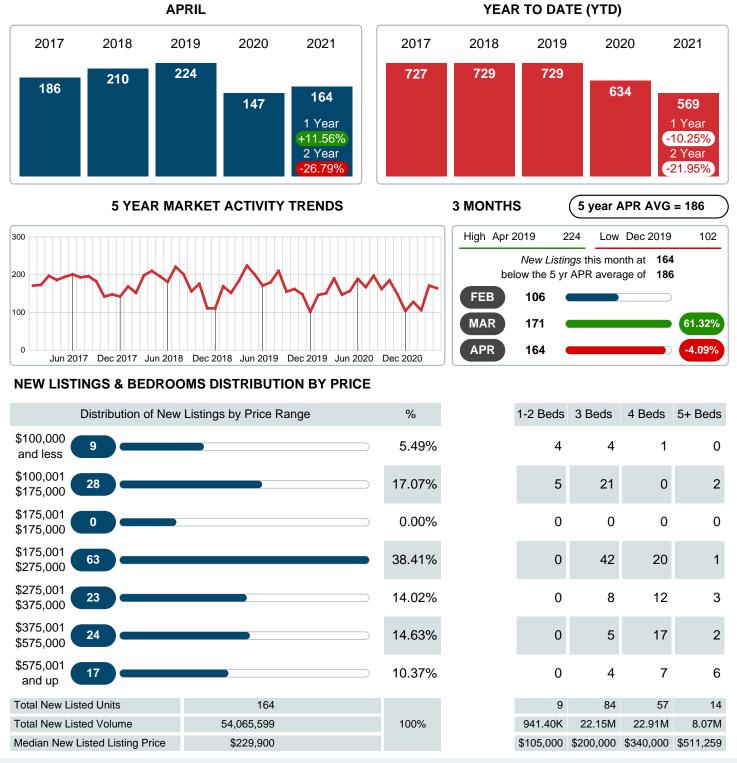

### MONTHLY INVENTORY ANALYSIS

Report produced on Aug 02, 2023 for MLS Technology Inc.

| Compared                                      | April   |         |         |  |  |
|-----------------------------------------------|---------|---------|---------|--|--|
| Metrics                                       | 2020    | 2021    | +/-%    |  |  |
| Closed Listings                               | 104     | 166     | 59.62%  |  |  |
| Pending Listings                              | 135     | 130     | -3.70%  |  |  |
| New Listings                                  | 147     | 164     | 11.56%  |  |  |
| Median List Price                             | 192,250 | 217,670 | 13.22%  |  |  |
| Median Sale Price                             | 190,500 | 223,500 | 17.32%  |  |  |
| Median Percent of Selling Price to List Price | 99.96%  | 100.00% | 0.04%   |  |  |
| Median Days on Market to Sale                 | 17.00   | 5.00    | -70.59% |  |  |
| End of Month Inventory                        | 309     | 147     | -52.43% |  |  |
| Months Supply of Inventory                    | 2.48    | 1.02    | -58.79% |  |  |

#### Sales Success for April 2021 is Positive

Overall, with Median Prices going up and Days on Market decreasing, the Listed versus Closed Ratio finished strong this month.

There were 164 New Listings in April 2021, up **11.56%** from last year at 147. Furthermore, there were 166 Closed Listings this month versus last year at 104, a **59.62%** increase.

### **NEW LISTINGS**

Report produced on Aug 02, 2023 for MLS Technology Inc.

Contact: MLS Technology Inc.

Phone: 918-663-7500

Email: support@mlstechnology.com