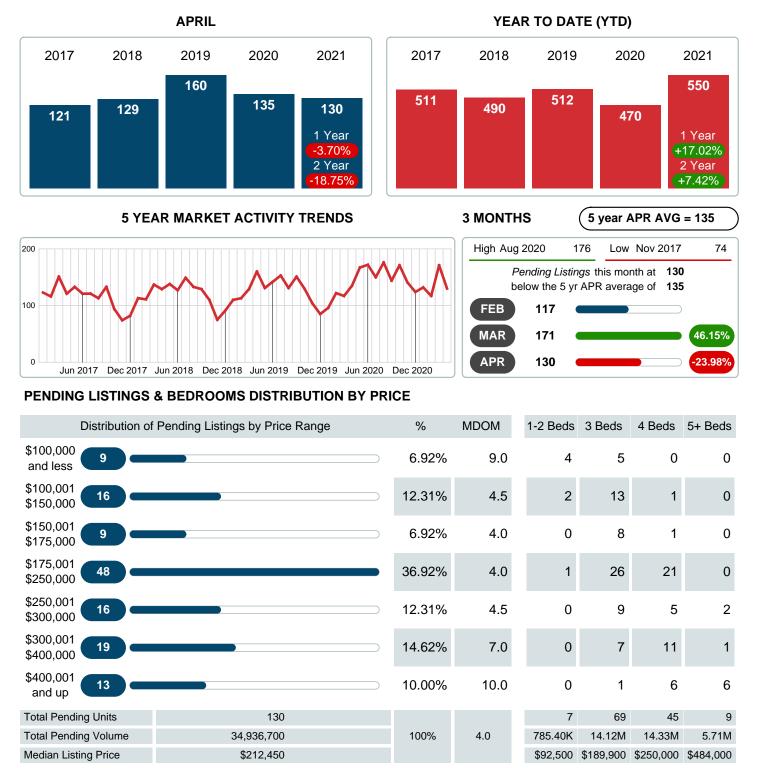

### MONTHLY INVENTORY ANALYSIS

Report produced on Aug 02, 2023 for MLS Technology Inc.

| Compared                                      | April   |         |         |  |  |
|-----------------------------------------------|---------|---------|---------|--|--|
| Metrics                                       | 2020    | 2021    | +/-%    |  |  |
| Closed Listings                               | 104     | 166     | 59.62%  |  |  |
| Pending Listings                              | 135     | 130     | -3.70%  |  |  |
| New Listings                                  | 147     | 164     | 11.56%  |  |  |
| Median List Price                             | 192,250 | 217,670 | 13.22%  |  |  |
| Median Sale Price                             | 190,500 | 223,500 | 17.32%  |  |  |
| Median Percent of Selling Price to List Price | 99.96%  | 100.00% | 0.04%   |  |  |
| Median Days on Market to Sale                 | 17.00   | 5.00    | -70.59% |  |  |
| End of Month Inventory                        | 309     | 147     | -52.43% |  |  |
| Months Supply of Inventory                    | 2.48    | 1.02    | -58.79% |  |  |

### PENDING LISTINGS

Report produced on Aug 02, 2023 for MLS Technology Inc.

Contact: MLS Technology Inc.

Phone: 918-663-7500

Email: support@mlstechnology.com