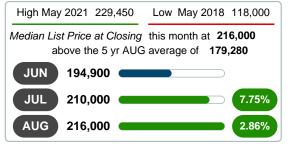

#### MEDIAN LIST PRICE AT CLOSING

Report produced on Aug 10, 2023 for MLS Technology Inc.

# 5 YEAR MARKET ACTIVITY TRENDS

3 MONTHS

5 year AUG AVG = 179,280

#### MONTHLY INVENTORY ANALYSIS

Report produced on Aug 10, 2023 for MLS Technology Inc.

| Compared                                      | August  |         |         |  |  |  |
|-----------------------------------------------|---------|---------|---------|--|--|--|
| Metrics                                       | 2020    | 2021    | +/-%    |  |  |  |
| Closed Listings                               | 41      | 69      | 68.29%  |  |  |  |
| Pending Listings                              | 42      | 56      | 33.33%  |  |  |  |
| New Listings                                  | 40      | 70      | 75.00%  |  |  |  |
| Median List Price                             | 189,500 | 216,000 | 13.98%  |  |  |  |
| Median Sale Price                             | 181,500 | 220,000 | 21.21%  |  |  |  |
| Median Percent of Selling Price to List Price | 98.46%  | 100.00% | 1.56%   |  |  |  |
| Median Days on Market to Sale                 | 16.00   | 6.00    | -62.50% |  |  |  |
| End of Month Inventory                        | 89      | 91      | 2.25%   |  |  |  |
| Months Supply of Inventory                    | 2.33    | 2.03    | -12.93% |  |  |  |

#### Median Sale Price Going Up

According to the preliminary trends, this market area has experienced some upward momentum with the increase of Median Price this month. Prices went up **21.21%** in August 2021 to \$220,000 versus the previous year at \$181,500.