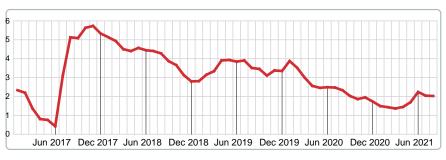

#### **MONTHS SUPPLY of INVENTORY (MSI)**

Report produced on Aug 10, 2023 for MLS Technology Inc.

#### **MSI FOR AUGUST**

# 2017 2018 2019 2020 2021 5.13 4.28 3.51 2.33 2.03 1 Year -12.93% 2 Year -42.31%

#### **INDICATORS FOR AUGUST 2021**

#### **5 YEAR MARKET ACTIVITY TRENDS**