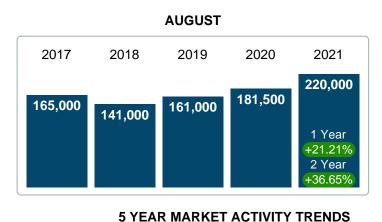

# AUGUST

# 2017 2018 2019 2020 2021 69 1 Year +68.29% 2 Year +43.75%

#### YEAR TO DATE (YTD)

#### **5 YEAR MARKET ACTIVITY TRENDS**

#### Median Sale Price Going Up

According to the preliminary trends, this market area has experienced some upward momentum with the increase of Median Price this month. Prices went up **21.21%** in August 2021 to \$220,000 versus the previous year at \$181,500.