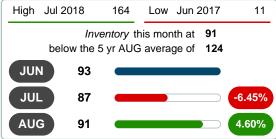

#### MONTHLY INVENTORY ANALYSIS

Report produced on Aug 10, 2023 for MLS Technology Inc.

| Compared                                      | August  |         |         |  |  |  |
|-----------------------------------------------|---------|---------|---------|--|--|--|
| Metrics                                       | 2020    | 2021    | +/-%    |  |  |  |
| Closed Listings                               | 41      | 69      | 68.29%  |  |  |  |
| Pending Listings                              | 42      | 56      | 33.33%  |  |  |  |
| New Listings                                  | 40      | 70      | 75.00%  |  |  |  |
| Median List Price                             | 189,500 | 216,000 | 13.98%  |  |  |  |
| Median Sale Price                             | 181,500 | 220,000 | 21.21%  |  |  |  |
| Median Percent of Selling Price to List Price | 98.46%  | 100.00% | 1.56%   |  |  |  |
| Median Days on Market to Sale                 | 16.00   | 6.00    | -62.50% |  |  |  |
| End of Month Inventory                        | 89      | 91      | 2.25%   |  |  |  |
| Months Supply of Inventory                    | 2.33    | 2.03    | -12.93% |  |  |  |

**Absorption:** Last 12 months, an Average of **45** Sales/Month **Active Inventory** as of August 31, 2021 = **91** 

#### Months Supply of Inventory (MSI) Increases

The total housing inventory at the end of August 2021 rose 2.25% to 91 existing homes available for sale. Over the last 12 months this area has had an average of 45 closed sales per month. This represents an unsold inventory index of 2.03 MSI for this period.