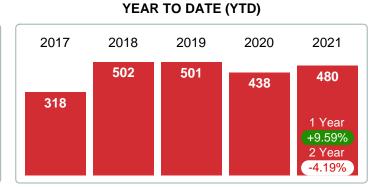

#### YEAR TO DATE (YTD)

Contact: MLS Technology Inc.

Phone: 918-663-7500

Area Delimited by County Of Bryan - Residential Property Type

2021

408

+13.33%

2 Year +18.95%

Last update: Aug 10, 2023