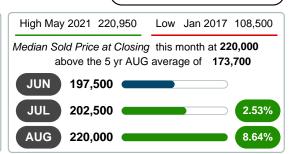

#### MEDIAN SOLD PRICE AT CLOSING

Report produced on Aug 10, 2023 for MLS Technology Inc.

**3 MONTHS** 

# 200,000

Jun 2017 Dec 2017 Jun 2018 Dec 2018 Jun 2019 Dec 2019 Jun 2020 Dec 2020 Jun 2021

5 year AUG AVG = 173,700

#### MEDIAN SOLD PRICE OF CLOSED SALES & BEDROOMS DISTRIBUTION BY PRICE

| Distribution of Media     | an Sold Price at Closing by Price Range | %      | M Sale  | 1-2 Beds | 3 Beds  | 4 Beds  | 5+ Beds |
|---------------------------|-----------------------------------------|--------|---------|----------|---------|---------|---------|
| \$125,000 and less 6      |                                         | 8.70%  | 75,490  | 55,490   | 87,500  | 100,000 | 0       |
| \$125,001<br>\$175,000    |                                         | 15.94% | 155,900 | 150,000  | 155,900 | 0       | 162,000 |
| \$175,001<br>\$200,000    |                                         | 13.04% | 189,900 | 0        | 189,900 | 0       | 0       |
| \$200,001<br>\$225,000    |                                         | 18.84% | 216,000 | 0        | 216,000 | 216,625 | 0       |
| \$225,001<br>\$275,000    |                                         | 14.49% | 240,000 | 0        | 240,000 | 240,000 | 0       |
| \$275,001<br>\$400,000    |                                         | 18.84% | 310,000 | 0        | 315,000 | 292,000 | 345,950 |
| \$400,001 <b>7</b> and up |                                         | 10.14% | 479,500 | 0        | 572,250 | 462,200 | 496,000 |
| Median Sold Price         | 220,000                                 |        |         | 127,000  | 216,000 | 249,900 | 345,950 |
| Total Closed Units        | 69                                      | 100%   | 220,000 | 5        | 47      | 13      | 4       |
| Total Closed Volume       | 17,064,156                              |        |         | 547.98K  | 11.68M  | 3.49M   | 1.35M   |