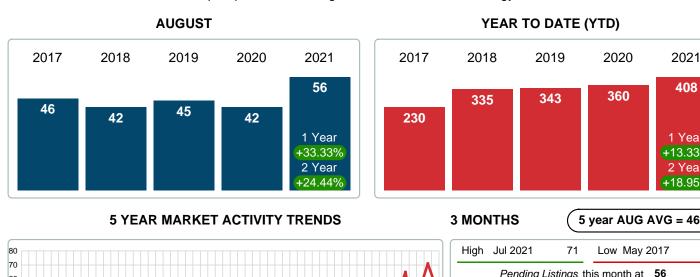

#### PENDING LISTINGS

Report produced on Aug 10, 2023 for MLS Technology Inc.

#### PENDING LISTINGS & BEDROOMS DISTRIBUTION BY PRICE

| Distribution of        | Pending Listings by Price Range |           | %      | MDOM | 1-2 Beds  | 3 Beds    | 4 Beds    | 5+ Beds   |
|------------------------|---------------------------------|-----------|--------|------|-----------|-----------|-----------|-----------|
| \$75,000 and less      |                                 | $\supset$ | 1.79%  | 1.0  | 1         | 0         | 0         | 0         |
| \$75,001<br>\$125,000  |                                 | $\supset$ | 17.86% | 20.0 | 2         | 7         | 1         | 0         |
| \$125,001<br>\$175,000 |                                 | $\supset$ | 16.07% | 10.0 | 0         | 6         | 3         | 0         |
| \$175,001<br>\$225,000 |                                 |           | 21.43% | 5.5  | 1         | 10        | 1         | 0         |
| \$225,001<br>\$300,000 |                                 | $\supset$ | 17.86% | 6.5  | 0         | 8         | 2         | 0         |
| \$300,001<br>\$425,000 |                                 | $\supset$ | 16.07% | 10.0 | 1         | 4         | 3         | 1         |
| \$425,001 and up       |                                 | $\supset$ | 8.93%  | 94.0 | 0         | 3         | 1         | 1         |
| Total Pending Units    | 56                              |           |        |      | 5         | 38        | 11        | 2         |
| Total Pending Volume   | 15,067,208                      |           | 100%   | 7.5  | 876.90K   | 9.37M     | 3.07M     | 1.75M     |
| Median Listing Price   | \$219,000                       |           |        |      | \$110,000 | \$210,750 | \$229,900 | \$876,290 |