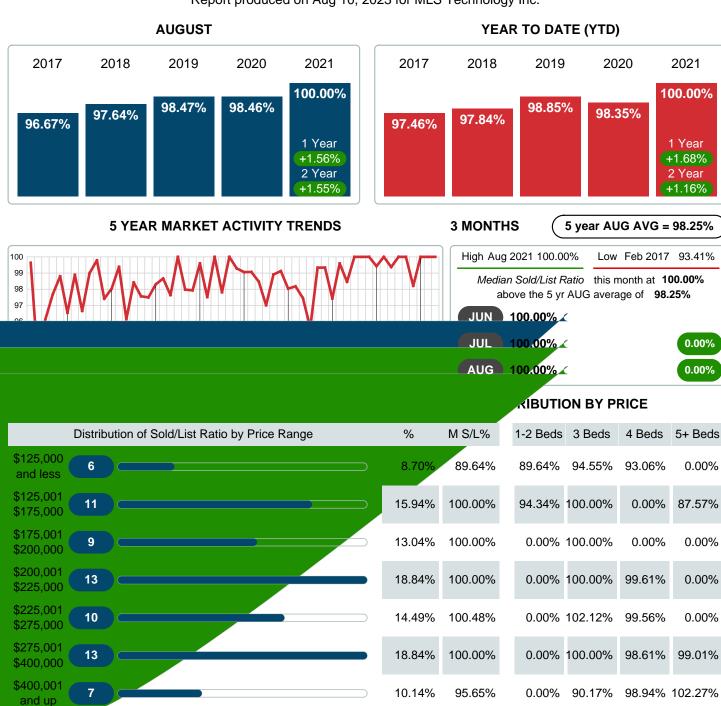

#### MEDIAN PERCENT OF SELLING PRICE TO LISTING PRICE

Report produced on Aug 10, 2023 for MLS Technology Inc.

Contact: MLS Technology Inc. Phone: 918-663-7500 Email: support@mlstechnology.com

100%

100.00%

100.00%

17,064,156

69

99.01%

1.35M

4

94.07%

547.98K

100.00%

11.68M

47

99.56%

13 3.49M

Area Delimited by County Of Bryan - Residential Property Type

#### **CLOSED LISTINGS & BEDROOMS DISTRIBUTION BY PRICE**

| Distribution              | of Closed Listings by Price Range | %      | MDOM | 1-2 Beds  | 3 Beds    | 4 Beds    | 5+ Beds   |
|---------------------------|-----------------------------------|--------|------|-----------|-----------|-----------|-----------|
| \$125,000 and less 6      |                                   | 8.70%  | 5.0  | 2         | 2         | 2         | 0         |
| \$125,001<br>\$175,000    |                                   | 15.94% | 5.0  | 3         | 7         | 0         | 1         |
| \$175,001<br>\$200,000    |                                   | 13.04% | 5.0  | 0         | 9         | 0         | 0         |
| \$200,001<br>\$225,000    |                                   | 18.84% | 4.0  | 0         | 11        | 2         | 0         |
| \$225,001<br>\$275,000    |                                   | 14.49% | 6.5  | 0         | 7         | 3         | 0         |
| \$275,001<br>\$400,000    |                                   | 18.84% | 10.0 | 0         | 7         | 4         | 2         |
| \$400,001 <b>7</b> and up |                                   | 10.14% | 15.0 | 0         | 4         | 2         | 1         |
| Total Closed Units        | 69                                |        |      | 5         | 47        | 13        | 4         |
| Total Closed Volume       | 17,064,156                        | 100%   | 6.0  | 547.98K   | 11.68M    | 3.49M     | 1.35M     |
| Median Closed Price       | \$220,000                         |        |      | \$127,000 | \$216,000 | \$249,900 | \$345,950 |