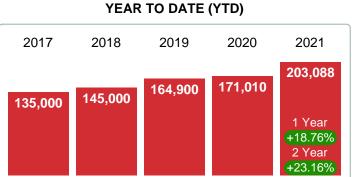

| 10   | 0        | 12     | 6      | 7       |
| \$400,001 and up                                             | 10.14% | 15   | 0        | 18     | 13     | 32      |
| Median Closed DOM 6                                          |        |      | 2        | 5      | 10     | 11      |
| Total Closed Units 69                                        | 100%   | 6.0  | 5        | 47     | 13     | 4       |
| Total Closed Volume 17,064,156                               |        |      | 547.98K  | 11.68M | 3.49M  | 1.35M   |

Contact: MLS Technology Inc. Phone: 918-663-7500 Email: support@mlstechnology.com



Area Delimited by County Of Bryan - Residential Property Type



Last update: Aug 10, 2023

#### MEDIAN LIST PRICE AT CLOSING

Report produced on Aug 10, 2023 for MLS Technology Inc.





# 5 YEAR MARKET ACTIVITY TRENDS

3 MONTHS

5 year AUG AVG = 179,280





#### MEDIAN LIST PRICE OF CLOSED SALES & BEDROOMS DISTRIBUTION BY PRICE

| Distribution of Media     | an List Price at Closing by Price Range |     | %     | MLPrice | 1-2 Beds | 3 Beds  | 4 Beds  | 5+ Beds |
|---------------------------|-----------------------------------------|-----|-------|---------|----------|---------|---------|---------|
| \$125,000 and less 6      |                                         | ) { | 3.70% | 84,000  | 62,000   | 89,950  | 109,500 | 0       |
| \$125,001<br>\$175,000    |                                         | 13  | 3.04% | 159,000 | 159,000  | 156,200 | 0       | 0       |
| \$175,001<br>\$200,000    |                                         | 14  | 4.49% | 189,450 | 0