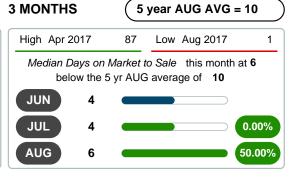

#### MEDIAN DAYS ON MARKET TO SALE

Report produced on Aug 10, 2023 for MLS Technology Inc.

#### **Median Days on Market Shortens**

The median number of **6.00** days that homes spent on the market before selling decreased by 10.00 days or **62.50%** in August 2021 compared to last year's same month at **16.00** DOM.