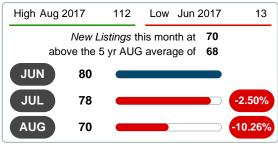

# AUGUST 2017 2018 2019 2020 2021 112 62 55 40 1 Year +75.00% 2 Year +27.27%

#### 3 MONTHS

5 year AUG AVG = 68