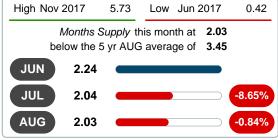

#### **MONTHS SUPPLY of INVENTORY (MSI)**

Report produced on Aug 10, 2023 for MLS Technology Inc.

#### **MSI FOR AUGUST**

# 2017 2018 2019 2020 2021 5.13 4.28 3.51 2.33 2.03 1 Year -12.93% 2 Year -42.31%

#### **INDICATORS FOR AUGUST 2021**