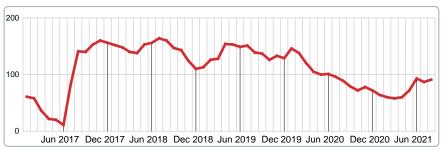

#### **ACTIVE INVENTORY**

Report produced on Aug 10, 2023 for MLS Technology Inc.

#### **END OF AUGUST**

#### **ACTIVE DURING AUGUST**

#### **5 YEAR MARKET ACTIVITY TRENDS**

#### **INVENTORY & BEDROOMS DISTRIBUTION BY PRICE**

| Distribution of Invento               | ory by Price Range | %      | MDOM | 1-2 Beds  | 3 Beds    | 4 Beds    | 5+ Beds   |
|---------------------------------------|--------------------|--------|------|-----------|-----------|-----------|-----------|
| \$100,000 and less                    |                    | 6.59%  | 24.5 | 3         | 3         | 0         | 0         |
| \$100,001<br>\$150,000                |                    | 15.38% | 27.5 | 5         | 8         | 1         | 0         |
| \$150,001<br>\$225,000                |                    | 13.19% | 29.0 | 0         | 8         | 4         | 0         |
| \$225,001<br>\$300,000                |                    | 21.98% | 45.0 | 2         | 10        | 7         | 1         |
| \$300,001<br>\$375,000                |                    | 17.58% | 31.0 | 0         | 7         | 9         | 0         |
| \$375,001<br>\$1,150,000              |                    | 14.29% | 54.0 | 0         | 8         | 4         | 1         |
| \$1,150,001 10 and up                 |                    | 10.99% | 43.5 | 1         | 2         | 5         | 2         |
| Total Active Inventory by Units       | 91                 |        |      | 11        | 46        | 30        | 4         |
| Total Active Inventory by Volume      | 41,502,041         | 100%   | 40.0 | 3.48M     | 16.94M    | 16.13M    | 4.95M     |
| Median Active Inventory Listing Price | \$275,000          |        |      | \$140,000 | \$255,950 | \$329,755 | \$944,500 |