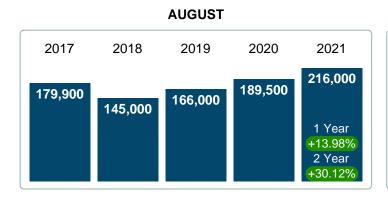

# AUGUST

# 2017 2018 2019 2020 2021 69 1 Year +68.29% 2 Year +43.75%

#### MONTHLY INVENTORY ANALYSIS

Report produced on Aug 10, 2023 for MLS Technology Inc.

| Compared                                      | August  |         |         |  |  |  |
|-----------------------------------------------|---------|---------|---------|--|--|--|
| Metrics                                       | 2020    | 2021    | +/-%    |  |  |  |
| Closed Listings                               | 41      | 69      | 68.29%  |  |  |  |
| Pending Listings                              | 42      | 56      | 33.33%  |  |  |  |
| New Listings                                  | 40      | 70      | 75.00%  |  |  |  |
| Median List Price                             | 189,500 | 216,000 | 13.98%  |  |  |  |
| Median Sale Price                             | 181,500 | 220,000 | 21.21%  |  |  |  |
| Median Percent of Selling Price to List Price | 98.46%  | 100.00% | 1.56%   |  |  |  |
| Median Days on Market to Sale                 | 16.00   | 6.00    | -62.50% |  |  |  |
| End of Month Inventory                        | 89      | 91      | 2.25%   |  |  |  |
| Months Supply of Inventory                    | 2.33    | 2.03    | -12.93% |  |  |  |

#### Median Sale Price Going Up

According to the preliminary trends, this market area has experienced some upward momentum with the increase of Median Price this month. Prices went up **21.21%** in August 2021 to \$220,000 versus the previous year at \$181,500.