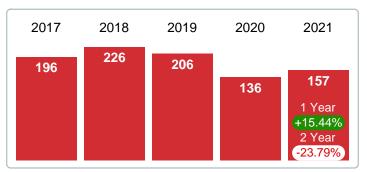

# 2017 2018 2019 2020 2021 69 1 Year +68.29% 2 Year +43.75%

#### YEAR TO DATE (YTD)