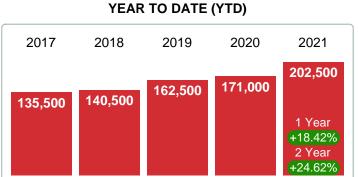

and up |                                         | 10  | 0.14% | 485,000 | 0        | 629,750 | 467,400 | 485,000 |
| Median List Price         | 216,000                                 |     |       |         | 135,000  | 214,000 | 250,000 | 349,900 |
| Total Closed Units        | 69                                      | 1   | 00%   | 216,000 | 5        | 47      | 13      | 4       |
| Total Closed Volume       | 17,499,292                              |     |       |         | 578.00K  | 11.99M  | 3.56M   | 1.37M   |

Contact: MLS Technology Inc. Phone: 918-663-7500 Email: support@mlstechnology.com



Area Delimited by County Of Bryan - Residential Property Type



Last update: Aug 10, 2023

#### MEDIAN SOLD PRICE AT CLOSING

Report produced on Aug 10, 2023 for MLS Technology Inc.





**3 MONTHS** 

# 200,000

Jun 2017 Dec 2017 Jun 2018 Dec 2018 Jun 2019 Dec 2019 Jun 2020 Dec 2020 Jun 2021



5 year AUG AVG = 173,700

#### MEDIAN SOLD PRICE OF CLOSED SALES & BEDROOMS DISTRIBUTION BY PRICE

| Distribution of Media     | an Sold Price at Closing by Price Range | %      | M Sale  | 1-2 Beds | 3 Beds  | 4 Beds  | 5+ Beds |
|---------------------------|-----------------------------------------|--------|---------|----------|---------|---------|---------|
| \$125,000 and less 6      |                                         | 8.70%  | 75,490  | 55,490   | 87,500  | 100,000 | 0       |
| \$125,001<br>\$175,000    |                                         | 15.94% | 155,900 | 150,000  | 155,900 | 0       | 162,000 |
| \$175,001<br>\$200,000    |