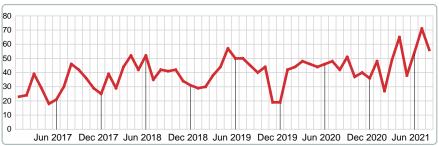

| 2         |
| \$400,001 <b>7</b> and up |                                   | 10.14% | 15.0 | 0         | 4         | 2         | 1         |
| Total Closed Units        | 69                                |        |      | 5         | 47        | 13        | 4         |
| Total Closed Volume       | 17,064,156                        | 100%   | 6.0  | 547.98K   | 11.68M    | 3.49M     | 1.35M     |
| Median Closed Price       | \$220,000                         |        |      | \$127,000 | \$216,000 | \$249,900 | \$345,950 |

Contact: MLS Technology Inc.

Phone: 918-663-7500



Area Delimited by County Of Bryan - Residential Property Type



2021

408

+13.33%

2 Year +18.95%

Last update: Aug 10, 2023

#### PENDING LISTINGS

Report produced on Aug 10, 2023 for MLS Technology Inc.







#### PENDING LISTINGS & BEDROOMS DISTRIBUTION BY PRICE

| Distribution of        | Pending Listings by Price Range |           | %      | MDOM | 1-2 Beds  | 3 Beds    | 4 Beds    | 5+ Beds   |
|------------------------|---------------------------------|-----------|--------|------|-----------|-----------|-----------|-----------|
| \$75,000 and less      |                                 | $\supset$ | 1.79%  | 1.0  | 1         | 0         | 0         | 0         |
| \$75,001<br>\$125,000  |                                 | $\supset$ | 17.86% | 20.0 | 2         | 7         | 1         | 0         |
| \$125,001<br>\$175,000 |                                 | $\supset$ | 16.07% | 10.0 | 0         | 6         | 3         | 0         |
| \$175,001<br>\$225,000 |