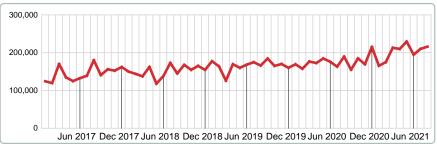

#### 90 80 70 60 50 40 30 20 10 0 Jun 2017 Dec 2017 Jun 2018 Dec 2018 Jun 2019 Dec 2019 Jun 2020 Dec 2020 Jun 2021

**5 YEAR MARKET ACTIVITY TRENDS** 

#### MEDIAN DAYS ON MARKET TO SALE

Report produced on Aug 10, 2023 for MLS Technology Inc.