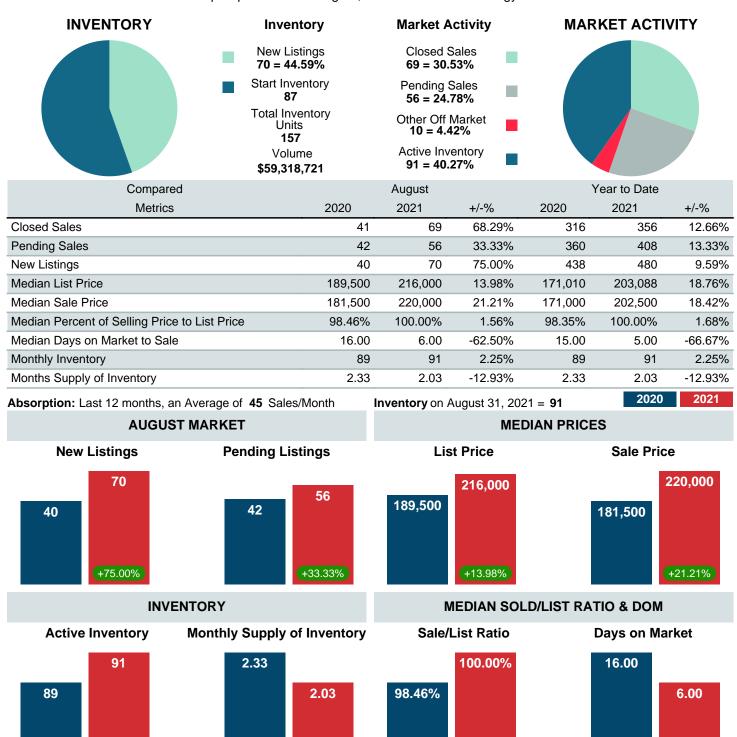

#### MONTHLY INVENTORY ANALYSIS

Report produced on Aug 10, 2023 for MLS Technology Inc.

| Compared                                      | August  |         |         |  |  |  |
|-----------------------------------------------|---------|---------|---------|--|--|--|
| Metrics                                       | 2020    | 2021    | +/-%    |  |  |  |
| Closed Listings                               | 41      | 69      | 68.29%  |  |  |  |
| Pending Listings                              | 42      | 56      | 33.33%  |  |  |  |
| New Listings                                  | 40      | 70      | 75.00%  |  |  |  |
| Median List Price                             | 189,500 | 216,000 | 13.98%  |  |  |  |
| Median Sale Price                             | 181,500 | 220,000 | 21.21%  |  |  |  |
| Median Percent of Selling Price to List Price | 98.46%  | 100.00% | 1.56%   |  |  |  |
| Median Days on Market to Sale                 | 16.00   | 6.00    | -62.50% |  |  |  |
| End of Month Inventory                        | 89      | 91      | 2.25%   |  |  |  |
| Months Supply of Inventory                    | 2.33    | 2.03    | -12.93% |  |  |  |

**Absorption:** Last 12 months, an Average of **45** Sales/Month **Active Inventory** as of August 31, 2021 = **91** 

#### Months Supply of Inventory (MSI) Increases

The total housing inventory at the end of August 2021 rose 2.25% to 91 existing homes available for sale. Over the last 12 months this area has had an average of 45 closed sales per month. This represents an unsold inventory index of 2.03 MSI for this period.

#### Median Sale Price Going Up

According to the preliminary trends, this market area has experienced some upward momentum with the increase of Median Price this month. Prices went up **21.21%** in August 2021 to \$220,000 versus the previous year at \$181,500.

#### **Median Days on Market Shortens**

The median number of **6.00** days that homes spent on the market before selling decreased by 10.00 days or **62.50%** in August 2021 compared to last year's same month at **16.00** DOM.

#### Sales Success for August 2021 is Positive

Overall, with Median Prices going up and Days on Market decreasing, the Listed versus Closed Ratio finished weak this month.

There were 70 New Listings in August 2021, up **75.00%** from last year at 40. Furthermore, there were 69 Closed Listings this month versus last year at 41, a **68.29%** increase.

Closed versus Listed trends yielded a **98.6%** ratio, down from previous year's, August 2020, at **102.5%**, a **3.83%** downswing. This will certainly create pressure on an increasing Monthï¿ $\frac{1}{2}$ s Supply of Inventory (MSI) in the months to come.