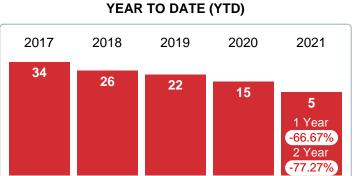

#### **ACTIVE INVENTORY**

Report produced on Aug 10, 2023 for MLS Technology Inc.

#### **END OF AUGUST**

#### **ACTIVE DURING AUGUST**

#### **5 YEAR MARKET ACTIVITY TRENDS**