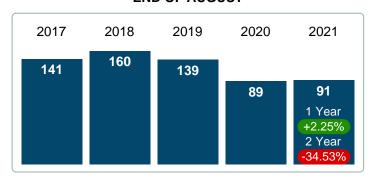

**Absorption:** Last 12 months, an Average of **45** Sales/Month **Active Inventory** as of August 31, 2021 = **91** 

#### Months Supply of Inventory (MSI) Increases

The total housing inventory at the end of August 2021 rose 2.25% to 91 existing homes available for sale. Over the last 12 months this area has had an average of 45 closed sales per month. This represents an unsold inventory index of 2.03 MSI for this period.

#### **END OF AUGUST**