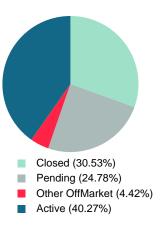

**Absorption:** Last 12 months, an Average of **45** Sales/Month **Active Inventory** as of August 31, 2021 = **91** 

#### Months Supply of Inventory (MSI) Increases

The total housing inventory at the end of August 2021 rose 2.25% to 91 existing homes available for sale. Over the last 12 months this area has had an average of 45 closed sales per month. This represents an unsold inventory index of 2.03 MSI for this period.

#### Sales Success for August 2021 is Positive

Overall, with Median Prices going up and Days on Market decreasing, the Listed versus Closed Ratio finished weak this month.

There were 70 New Listings in August 2021, up **75.00%** from last year at 40. Furthermore, there were 69 Closed Listings this month versus last year at 41, a **68.29%** increase.

Closed versus Listed trends yielded a **98.6%** ratio, down from previous year's, August 2020, at **102.5%**, a **3.83%** downswing. This will certainly create pressure on an increasing Monthï¿ $\frac{1}{2}$ s Supply of Inventory (MSI) in the months to come.