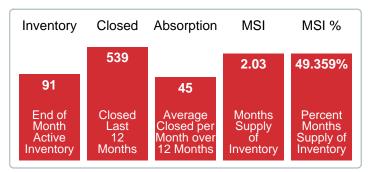

**Absorption:** Last 12 months, an Average of **45** Sales/Month **Active Inventory** as of August 31, 2021 = **91** 

#### Months Supply of Inventory (MSI) Increases

The total housing inventory at the end of August 2021 rose 2.25% to 91 existing homes available for sale. Over the last 12 months this area has had an average of 45 closed sales per month. This represents an unsold inventory index of 2.03 MSI for this period.

#### **INVENTORY & BEDROOMS DISTRIBUTION BY PRICE**

| Distribution of Invento               | ory by Price Range | %      | MDOM | 1-2 Beds  | 3 Beds    | 4 Beds    | 5+ Beds   |
|---------------------------------------|--------------------|--------|------|-----------|-----------|-----------|-----------|
| \$100,000 and less                    |                    | 6.59%  | 24.5 | 3         | 3         | 0         | 0         |
| \$100,001<br>\$150,000                |                    | 15.38% | 27.5 | 5         | 8         | 1         | 0         |
| \$150,001<br>\$225,000                |                    | 13.19% | 29.0 | 0         | 8         | 4         | 0         |
| \$225,001<br>\$300,000                |                    | 21.98% | 45.0 | 2         | 10        | 7         | 1         |
| \$300,001<br>\$375,000                |                    | 17.58% | 31.0 | 0         | 7         | 9         | 0         |
| \$375,001<br>\$1,150,000              |                    | 14.29% | 54.0 | 0         | 8         | 4         | 1         |
| \$1,150,001 10 and up                 |                    | 10.99% | 43.5 | 1         | 2         | 5         | 2         |
| Total Active Inventory by Units       | 91                 |        |      | 11        | 46        | 30        | 4         |
| Total Active Inventory by Volume      | 41,502,041         | 100%   | 40.0 | 3.48M     | 16.94M    | 16.13M    | 4.95M     |
| Median Active Inventory Listing Price | \$275,000          |        |      | \$140,000 | \$255,950 | \$329,755 | \$944,500 |

#### MONTHS SUPPLY & BEDROOMS DISTRIBUTION BY PRICE

| Distribution of Active Inventor  | ry by Price Range and MSI | %      | MSI  | 1-2 Beds | 3 Beds | 4 Beds | 5+ Beds |
|----------------------------------|---------------------------|--------|------|----------|--------|--------|---------|
| \$100,000 and less               |                           | 6.59%  | 1.20 | 1.64     | 1.20   | 0.00   | 0.00    |
| \$100,001<br>\$150,000           |                           | 15.38% | 2.05 | 3.53     | 1.78   | 1.20   | 0.00    |
| \$150,001<br>\$225,000           |                           | 13.19% | 0.68 | 0.00     | 0.54   | 1.85   | 0.00    |
| \$225,001<br>\$300,000           |                           | 21.98% | 2.24 | 12.00    | 1.74   | 2.55   | 4.00    |
| \$300,001<br>\$375,000           |                           | 17.58% | 5.49 | 0.00     | 5.60   | 6.75   | 0.00    |
| \$375,001<br>\$1,150,000         |                           | 14.29% | 3.71 | 0.00     | 6.86   | 4.00   | 0.86    |
| \$1,150,001 10 and up            |                           | 10.99% | inf  | 0.00     | 0.00   | 0.00   | 0.00    |
| Market Supply of Inventory (MSI) | 2.03                      | 4000/  | 2.02 | 2.64     | 1.53   | 3.43   | 2.09    |
| Total Active Inventory by Units  | 91                        | 100%   | 2.03 | 11       | 46     | 30     | 4       |