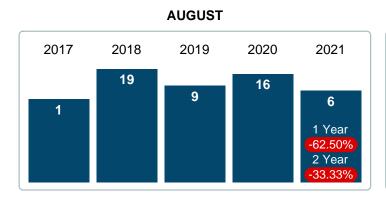

#### **ACTIVE INVENTORY**

Report produced on Aug 10, 2023 for MLS Technology Inc.

#### **END OF AUGUST**

#### **ACTIVE DURING AUGUST**

#### **5 YEAR MARKET ACTIVITY TRENDS**