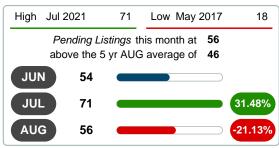

| 2         |
| \$400,001 <b>7</b> and up |                                   | 10.14% | 15.0 | 0         | 4         | 2         | 1         |
| Total Closed Units        | 69                                |        |      | 5         | 47        | 13        | 4         |
| Total Closed Volume       | 17,064,156                        | 100%   | 6.0  | 547.98K   | 11.68M    | 3.49M     | 1.35M     |
| Median Closed Price       | \$220,000                         |        |      | \$127,000 | \$216,000 | \$249,900 | \$345,950 |

Contact: MLS Technology Inc.

Phone: 918-663-7500



Area Delimited by County Of Bryan - Residential Property Type



2021

408

+13.33%

2 Year +18.95%

Last update: Aug 10, 2023

#### PENDING LISTINGS

Report produced on Aug 10, 2023 for MLS Technology Inc.







#### PENDING LISTINGS & BEDROOMS DISTRIBUTION BY PRICE

| Distribution of        | Pending Listings by Price Range |           | %      | MDOM | 1-2 Beds  | 3 Beds    | 4 Beds    | 5+ Beds   |
|------------------------|---------------------------------|-----------|--------|------|-----------|-----------|-----------|-----------|
| \$75,000 and less      |                                 | $\supset$ | 1.79%  | 1.0  | 1         | 0         | 0         | 0         |
| \$75,001<br>\$125,000  |                                 | $\supset$ | 17.86% | 20.0 | 2         | 7         | 1         | 0         |
| \$125,001<br>\$175,000 |                                 | $\supset$ | 16.07% | 10.0 | 0         | 6         | 3         | 0         |
| \$175,001<br>\$225,000 |