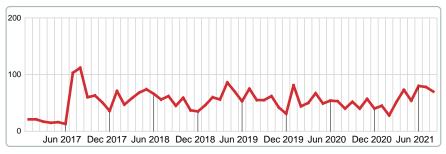

#### **NEW LISTINGS**

Report produced on Aug 10, 2023 for MLS Technology Inc.

# AUGUST 2017 2018 2019 2020 2021 112 62 55 40 1 Year +75.00% 2 Year +27.27%

#### **5 YEAR MARKET ACTIVITY TRENDS**

#### 3 MONTHS

5 year AUG AVG = 68