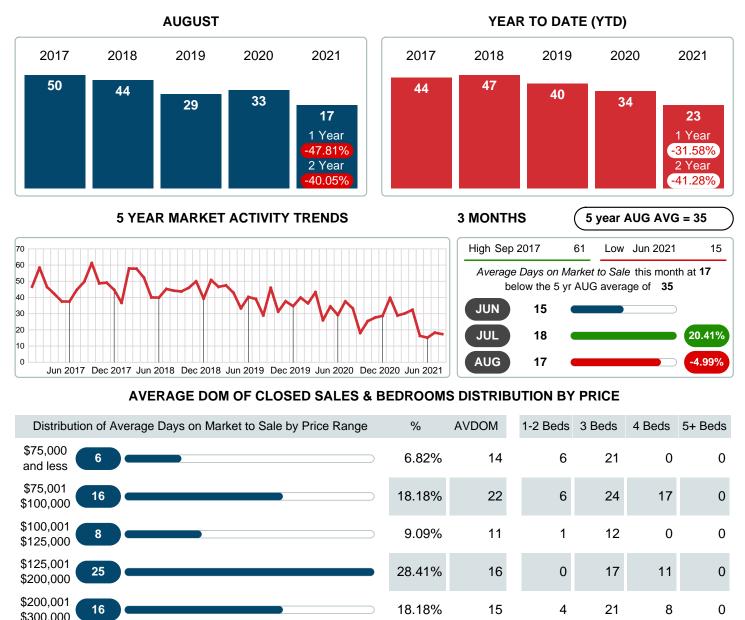

### MONTHLY INVENTORY ANALYSIS

Report produced on Aug 10, 2023 for MLS Technology Inc.

| Compared                                       |         | August  |         |  |  |  |
|------------------------------------------------|---------|---------|---------|--|--|--|
| Metrics                                        | 2020    | 2021    | +/-%    |  |  |  |
| Closed Listings                                | 81      | 88      | 8.64%   |  |  |  |
| Pending Listings                               | 74      | 10.81%  |         |  |  |  |
| New Listings                                   | 94      | 94 103  |         |  |  |  |
| Average List Price                             | 190,249 | 208,388 | 9.53%   |  |  |  |
| Average Sale Price                             | 185,138 | 206,063 | 11.30%  |  |  |  |
| Average Percent of Selling Price to List Price | 97.01%  | 98.47%  | 1.50%   |  |  |  |
| Average Days on Market to Sale                 | 33.27   | 17.36   | -47.81% |  |  |  |
| End of Month Inventory                         | 126     | 132     | 4.76%   |  |  |  |
| Months Supply of Inventory                     | 1.94    | 1.74    | -10.11% |  |  |  |

#### Average Days on Market Shortens

The average number of **17.36** days that homes spent on the market before selling decreased by 15.91 days or 47.81% in August 2021 compared to last year's same month at 33.27 DOM.

# August 2021

Area Delimited by County Of Creek - Residential Property Type

### AVERAGE DAYS ON MARKET TO SALE

Report produced on Aug 10, 2023 for MLS Technology Inc.

| Contact: MLS Technology Inc. Phone: 918-66 |            | 7500 Email: support@mlstechnology.com |        |    | com   |       |       |       |   |
|--------------------------------------------|------------|---------------------------------------|--------|----|-------|-------|-------|-------|---|
| Total Closed Volume                        | 18,133,500 |                                       |        |    | 1.03M | 9.91M | 4.75M | 2.44M |   |
| Total Closed Units                         | 88         |                                       | 100%   | 17 | 8     | 58    | 17    | 5     |   |
| Average Closed DOM                         | 17         |                                       |        |    |       | 5     | 22    | 10    | 9 |
| \$350,001 11 and up                        |            |                                       | 12.50% | 28 | 0     | 82    | 9     | 6     |   |
| \$300,001 6<br>\$350,000                   |            | )                                     | 6.82%  | 10 | 4     | 4     | 22    | 14    |   |
| φ000,000                                   |            |                                       |        |    |       |       |       |       |   |