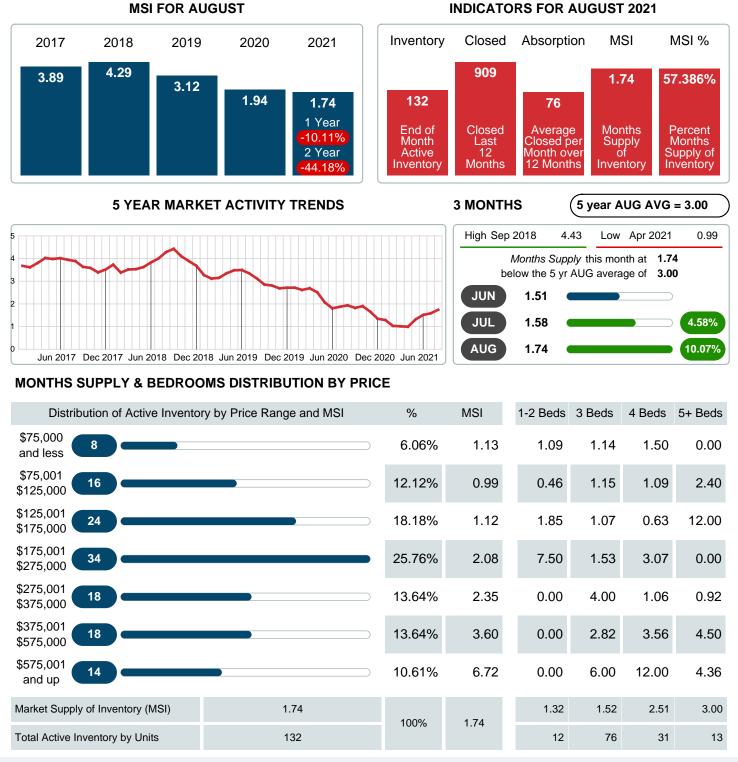

### MONTHLY INVENTORY ANALYSIS

Report produced on Aug 10, 2023 for MLS Technology Inc.

| Compared                                       |         | August  |         |  |  |  |
|------------------------------------------------|---------|---------|---------|--|--|--|
| Metrics                                        | 2020    | 2021    | +/-%    |  |  |  |
| Closed Listings                                | 81      | 88      | 8.64%   |  |  |  |
| Pending Listings                               | 74      | 10.81%  |         |  |  |  |
| New Listings                                   | 94      | 94 103  |         |  |  |  |
| Average List Price                             | 190,249 | 208,388 | 9.53%   |  |  |  |
| Average Sale Price                             | 185,138 | 206,063 | 11.30%  |  |  |  |
| Average Percent of Selling Price to List Price | 97.01%  | 98.47%  | 1.50%   |  |  |  |
| Average Days on Market to Sale                 | 33.27   | 17.36   | -47.81% |  |  |  |
| End of Month Inventory                         | 126     | 132     | 4.76%   |  |  |  |
| Months Supply of Inventory                     | 1.94    | 1.74    | -10.11% |  |  |  |

Absorption: Last 12 months, an Average of 76 Sales/Month Active Inventory as of August 31, 2021 = 132

#### Months Supply of Inventory (MSI) Increases

The total housing inventory at the end of August 2021 rose 4.76% to 132 existing homes available for sale. Over the last 12 months this area has had an average of 76 closed sales per month. This represents an unsold inventory index of 1.74 MSI for this period.

# August 2021

Area Delimited by County Of Creek - Residential Property Type

## MONTHS SUPPLY of INVENTORY (MSI)

Report produced on Aug 10, 2023 for MLS Technology Inc.

Contact: MLS Technology Inc.

Phone: 918-663-7500

Email: support@mlstechnology.com