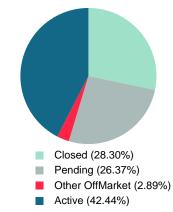

# August 2021

Area Delimited by County Of Creek - Residential Property Type

### **ACTIVE INVENTORY**

Report produced on Aug 10, 2023 for MLS Technology Inc.

#### 13.64% \$375,000 \$375,001 13.64% 49.1 18 0 4 8 \$575,000 \$575,001 14 10.61% 72.6 0 4 6 and up Total Active Inventory by Units 132 12 76 31 Total Active Inventory by Volume 45,494,649 100% 53.7 1.79M 20.95M 13.95M \$344,656 Average Active Inventory Listing Price \$148,883 \$275,634 \$450,035 \$677,600