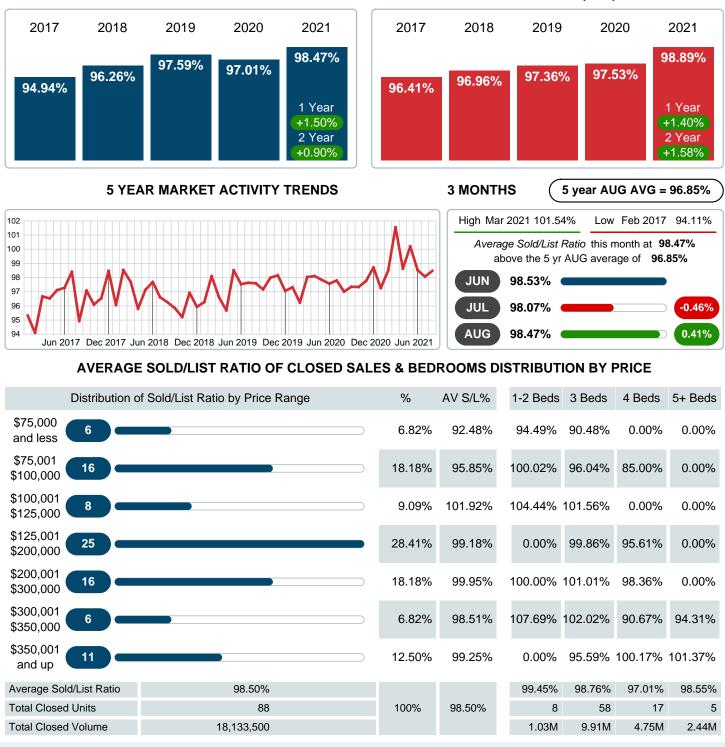

### AVERAGE PERCENT OF SELLING PRICE TO LISTING PRICE

Report produced on Aug 10, 2023 for MLS Technology Inc.

Contact: MLS Technology Inc.

Phone: 918-663-7500

Email: support@mlstechnology.com

RELLDATUM