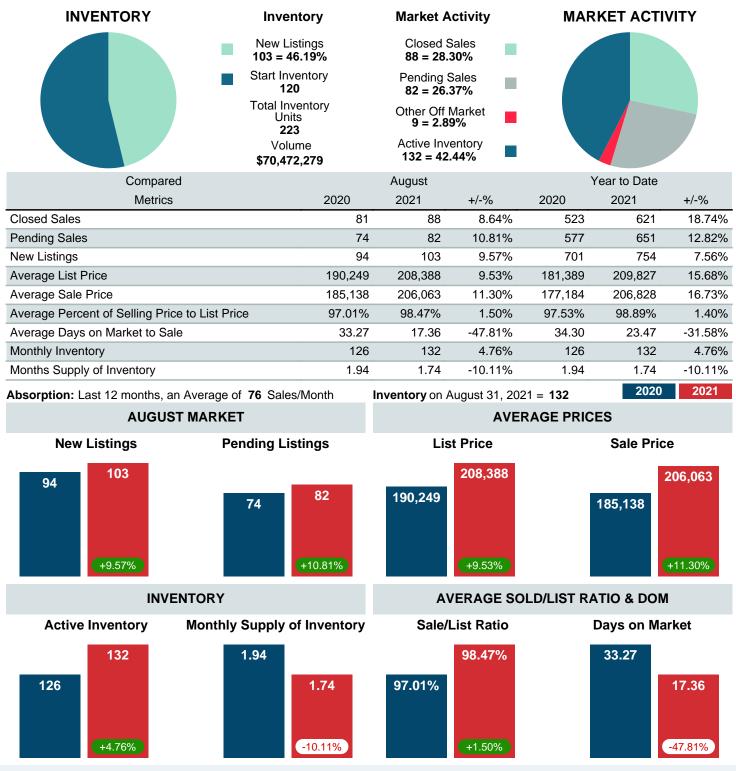

### MONTHLY INVENTORY ANALYSIS

Report produced on Aug 10, 2023 for MLS Technology Inc.

| Compared                                       |         | August  |         |  |  |  |
|------------------------------------------------|---------|---------|---------|--|--|--|
| Metrics                                        | 2020    | 2021    | +/-%    |  |  |  |
| Closed Listings                                | 81      | 88      | 8.64%   |  |  |  |
| Pending Listings                               | 74      | 10.81%  |         |  |  |  |
| New Listings                                   | 94      | 94 103  |         |  |  |  |
| Average List Price                             | 190,249 | 208,388 | 9.53%   |  |  |  |
| Average Sale Price                             | 185,138 | 206,063 | 11.30%  |  |  |  |
| Average Percent of Selling Price to List Price | 97.01%  | 98.47%  | 1.50%   |  |  |  |
| Average Days on Market to Sale                 | 33.27   | 17.36   | -47.81% |  |  |  |
| End of Month Inventory                         | 126     | 132     | 4.76%   |  |  |  |
| Months Supply of Inventory                     | 1.94    | 1.74    | -10.11% |  |  |  |

Absorption: Last 12 months, an Average of 76 Sales/Month Active Inventory as of August 31, 2021 = 132

#### Months Supply of Inventory (MSI) Increases

The total housing inventory at the end of August 2021 rose 4.76% to 132 existing homes available for sale. Over the last 12 months this area has had an average of 76 closed sales per month. This represents an unsold inventory index of 1.74 MSI for this period.

#### Sales Success for August 2021 is Positive

Overall, with Average Prices going up and Days on Market decreasing, the Listed versus Closed Ratio finished weak this month.

There were 103 New Listings in August 2021, up 9.57% from last year at 94. Furthermore, there were 88 Closed Listings this month versus last year at 81, a 8.64% increase.

Closed versus Listed trends yielded a 85.4% ratio, down from previous year's, August 2020, at 86.2%, a 0.85% downswing. This will certainly create pressure on an increasing Monthi 21/2s Supply of Inventory (MSI) in the months to come.

### MARKET SUMMARY

Report produced on Aug 10, 2023 for MLS Technology Inc.

Contact: MLS Technology Inc.

Phone: 918-663-7500

Email: support@mlstechnology.com