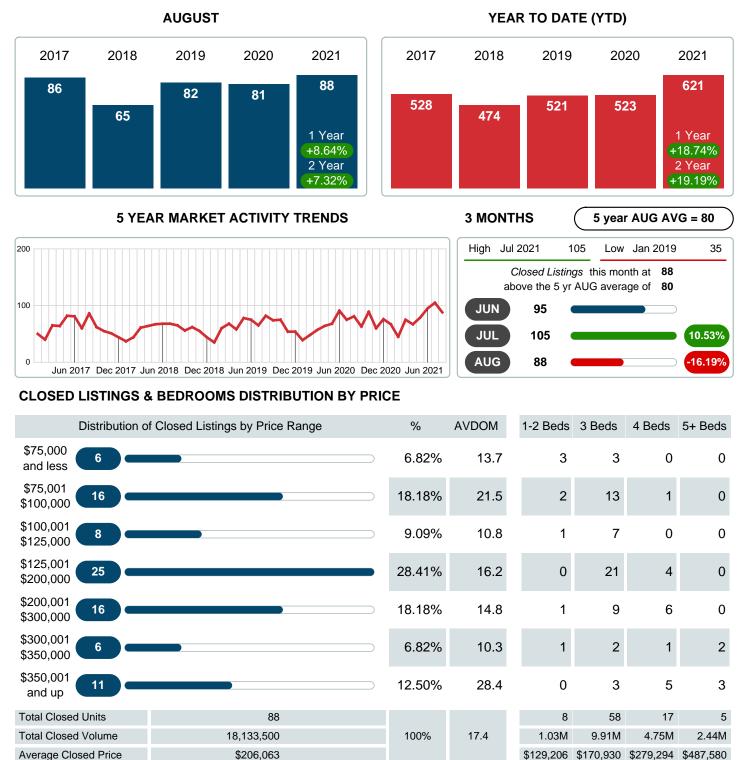

### **CLOSED LISTINGS**

Report produced on Aug 10, 2023 for MLS Technology Inc.

Contact: MLS Technology Inc.

Phone: 918-663-7500

Email: support@mlstechnology.com

RELLDATUM

#### Sales Success for August 2021 is Positive

Overall, with Average Prices going up and Days on Market decreasing, the Listed versus Closed Ratio finished weak this month.

There were 103 New Listings in August 2021, up 9.57% from last year at 94. Furthermore, there were 88 Closed Listings this month versus last year at 81, a 8.64% increase.

Closed versus Listed trends yielded a 85.4% ratio, down from previous year's, August 2020, at 86.2%, a 0.85% downswing. This will certainly create pressure on an increasing Monthi 21/2s Supply of Inventory (MSI) in the months to come.