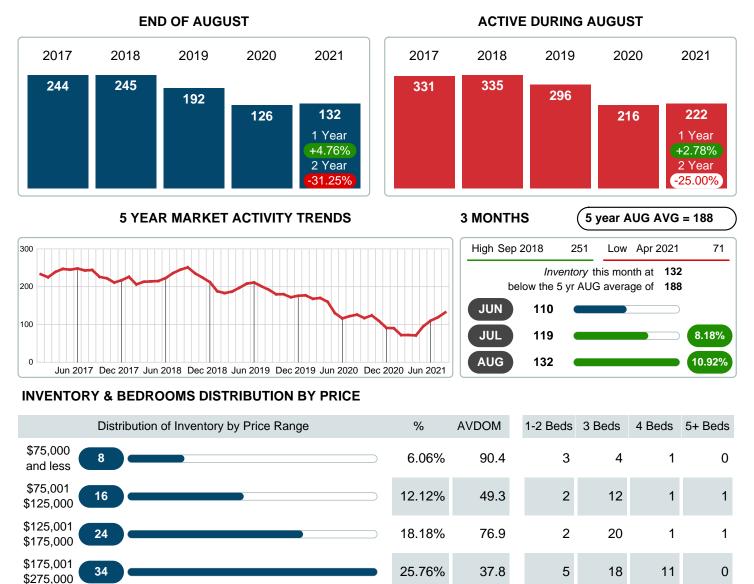

# August 2021

Area Delimited by County Of Creek - Residential Property Type

### **ACTIVE INVENTORY**

Report produced on Aug 10, 2023 for MLS Technology Inc.

#### 13.64% \$375,000 \$375,001 13.64% 49.1 18 0 4 8 \$575,000 \$575,001 14 10.61% 72.6 0 4 6 and up Total Active Inventory by Units 132 12 76 31 Total Active Inventory by Volume 45,494,649 100% 53.7 1.79M 20.95M 13.95M \$344,656 Average Active Inventory Listing Price \$148,883 \$275,634 \$450,035 \$677,600

Contact: MLS Technology Inc.

18

\$275,001

Phone: 918-663-7500

Email: support@mlstechnology.com

14

3

1

6

4

13

8.81M

0

30.3