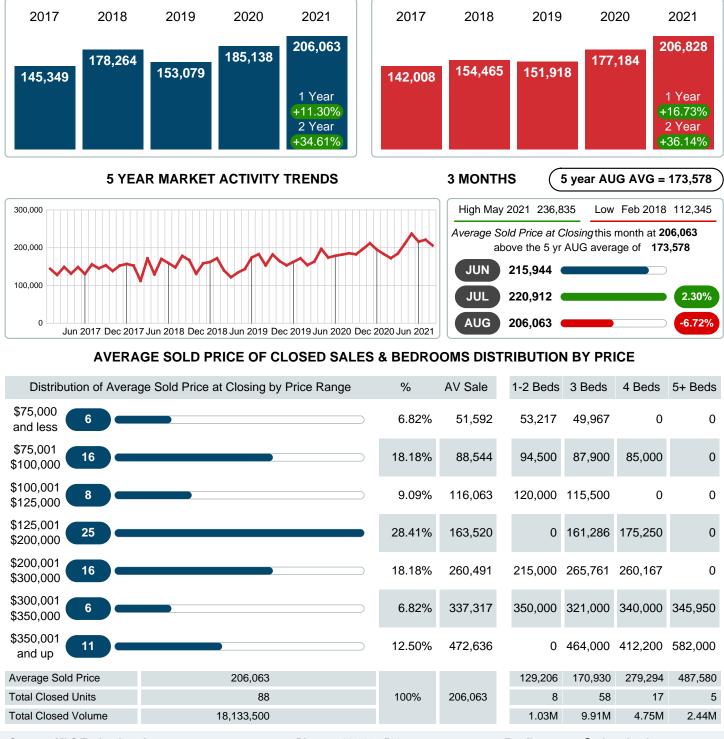

#### Average Sale Price Going Up

According to the preliminary trends, this market area has experienced some upward momentum with the increase of Average Price this month. Prices went up 11.30% in August 2021 to \$206,063 versus the previous year at \$185,138.

## AVERAGE SOLD PRICE AT CLOSING

Report produced on Aug 10, 2023 for MLS Technology Inc.

Contact: MLS Technology Inc.

Phone: 918-663-7500

Email: support@mlstechnology.com

AUGUST