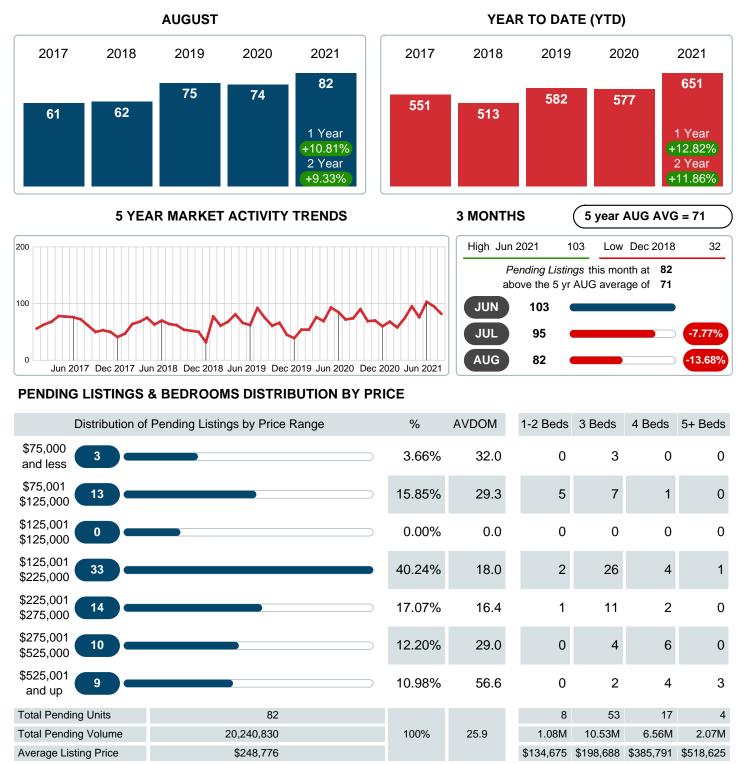

### PENDING LISTINGS

Report produced on Aug 10, 2023 for MLS Technology Inc.

Contact: MLS Technology Inc.

Phone: 918-663-7500

Email: support@mlstechnology.com

RELLDATUM

#### Sales Success for August 2021 is Positive

Overall, with Average Prices going up and Days on Market decreasing, the Listed versus Closed Ratio finished weak this month.

There were 103 New Listings in August 2021, up 9.57% from last year at 94. Furthermore, there were 88 Closed Listings this month versus last year at 81, a 8.64% increase.