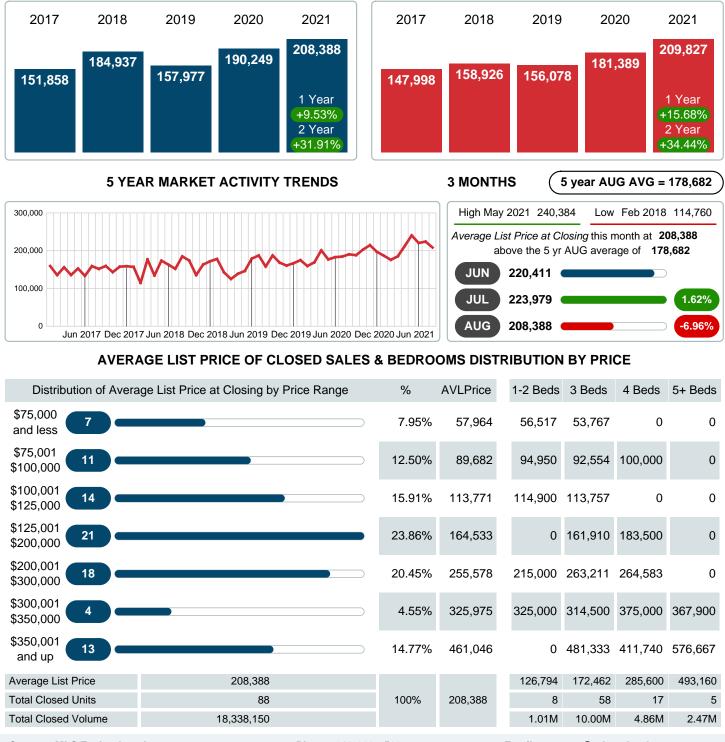

### MONTHLY INVENTORY ANALYSIS

Report produced on Aug 10, 2023 for MLS Technology Inc.

| Compared                                       |         | August  |         |  |  |  |
|------------------------------------------------|---------|---------|---------|--|--|--|
| Metrics                                        | 2020    | 2021    | +/-%    |  |  |  |
| Closed Listings                                | 81      | 88      | 8.64%   |  |  |  |
| Pending Listings                               | 74      | 10.81%  |         |  |  |  |
| New Listings                                   | 94      | 94 103  |         |  |  |  |
| Average List Price                             | 190,249 | 208,388 | 9.53%   |  |  |  |
| Average Sale Price                             | 185,138 | 206,063 | 11.30%  |  |  |  |
| Average Percent of Selling Price to List Price | 97.01%  | 98.47%  | 1.50%   |  |  |  |
| Average Days on Market to Sale                 | 33.27   | 17.36   | -47.81% |  |  |  |
| End of Month Inventory                         | 126     | 132     | 4.76%   |  |  |  |
| Months Supply of Inventory                     | 1.94    | 1.74    | -10.11% |  |  |  |

#### Average Sale Price Going Up

According to the preliminary trends, this market area has experienced some upward momentum with the increase of Average Price this month. Prices went up 11.30% in August 2021 to \$206,063 versus the previous year at \$185,138.

## August 2021

Area Delimited by County Of Creek - Residential Property Type

YEAR TO DATE (YTD)

### AVERAGE LIST PRICE AT CLOSING

Report produced on Aug 10, 2023 for MLS Technology Inc.

Contact: MLS Technology Inc.

Phone: 918-663-7500

Email: support@mlstechnology.com

AUGUST

## AVERAGE SOLD PRICE AT CLOSING

Report produced on Aug 10, 2023 for MLS Technology Inc.

Contact: MLS Technology Inc.

Phone: 918-663-7500

Email: support@mlstechnology.com

AUGUST