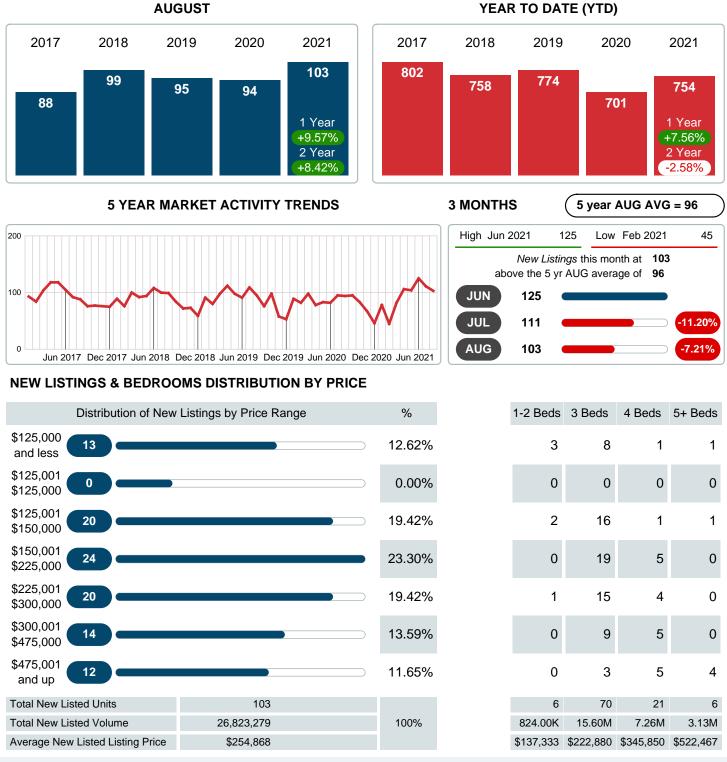

### **NEW LISTINGS**

Report produced on Aug 10, 2023 for MLS Technology Inc.

Contact: MLS Technology Inc.

Phone: 918-663-7500

Email: support@mlstechnology.com

RELEDATUM

#### Sales Success for August 2021 is Positive

Overall, with Average Prices going up and Days on Market decreasing, the Listed versus Closed Ratio finished weak this month.

There were 103 New Listings in August 2021, up 9.57% from last year at 94. Furthermore, there were 88 Closed Listings this month versus last year at 81, a 8.64% increase.