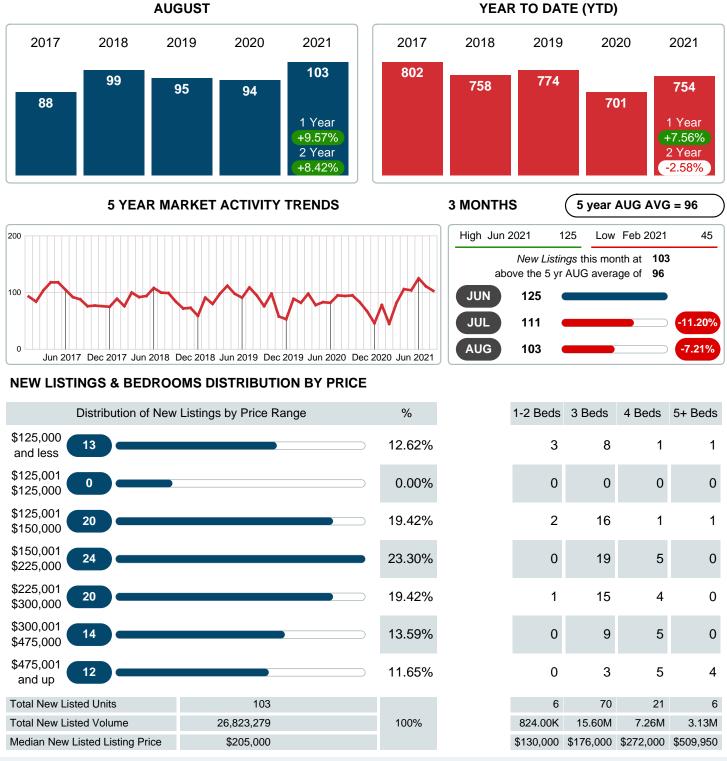

### **NEW LISTINGS**

Report produced on Aug 10, 2023 for MLS Technology Inc.

Contact: MLS Technology Inc.

Phone: 918-663-7500

Email: support@mlstechnology.com

RELEDATUM