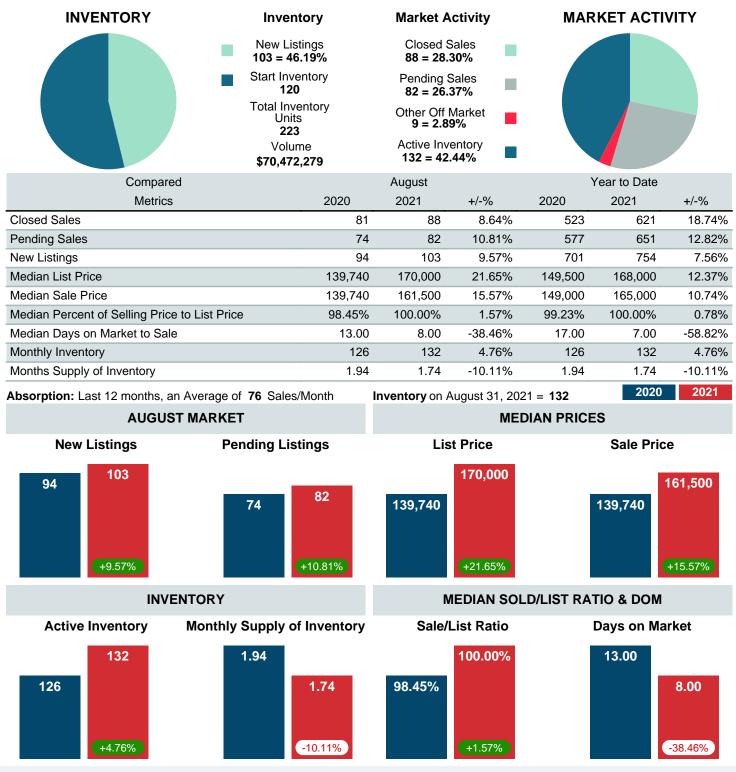

### MONTHLY INVENTORY ANALYSIS

Report produced on Aug 10, 2023 for MLS Technology Inc.

| Compared Au                                   |         | August  |         |
|-----------------------------------------------|---------|---------|---------|
| Metrics                                       | 2020    | 2021    | +/-%    |
| Closed Listings                               | 81      | 88      | 8.64%   |
| Pending Listings                              | 74      | 82      | 10.81%  |
| New Listings                                  | 94      | 103     | 9.57%   |
| Median List Price                             | 139,740 | 170,000 | 21.65%  |
| Median Sale Price                             | 139,740 | 161,500 | 15.57%  |
| Median Percent of Selling Price to List Price | 98.45%  | 100.00% | 1.57%   |
| Median Days on Market to Sale                 | 13.00   | 8.00    | -38.46% |
| End of Month Inventory                        | 126     | 132     | 4.76%   |
| Months Supply of Inventory                    | 1.94    | 1.74    | -10.11% |

Absorption: Last 12 months, an Average of **76** Sales/Month Active Inventory as of August 31, 2021 = **132** 

### Months Supply of Inventory (MSI) Increases

The total housing inventory at the end of August 2021 rose **4.76%** to 132 existing homes available for sale. Over the last 12 months this area has had an average of 76 closed sales per month. This represents an unsold inventory index of **1.74** MSI for this period.

### Median Sale Price Going Up

According to the preliminary trends, this market area has experienced some upward momentum with the increase of Median Price this month. Prices went up **15.57%** in August 2021 to \$161,500 versus the previous year at \$139,740.

#### **Median Days on Market Shortens**

The median number of **8.00** days that homes spent on the market before selling decreased by 5.00 days or **38.46%** in August 2021 compared to last year's same month at **13.00** DOM.

### Sales Success for August 2021 is Positive

Overall, with Median Prices going up and Days on Market decreasing, the Listed versus Closed Ratio finished weak this month.

There were 103 New Listings in August 2021, up **9.57%** from last year at 94. Furthermore, there were 88 Closed Listings this month versus last year at 81, a **8.64%** increase.

Closed versus Listed trends yielded a **85.4%** ratio, down from previous year's, August 2020, at **86.2%**, a **0.85%** downswing. This will certainly create pressure on an increasing Monthï $i_{2/2}$ s Supply of Inventory (MSI) in the months to come.

## MARKET SUMMARY

Report produced on Aug 10, 2023 for MLS Technology Inc.

Contact: MLS Technology Inc.

Phone: 918-663-7500

Email: support@mlstechnology.com