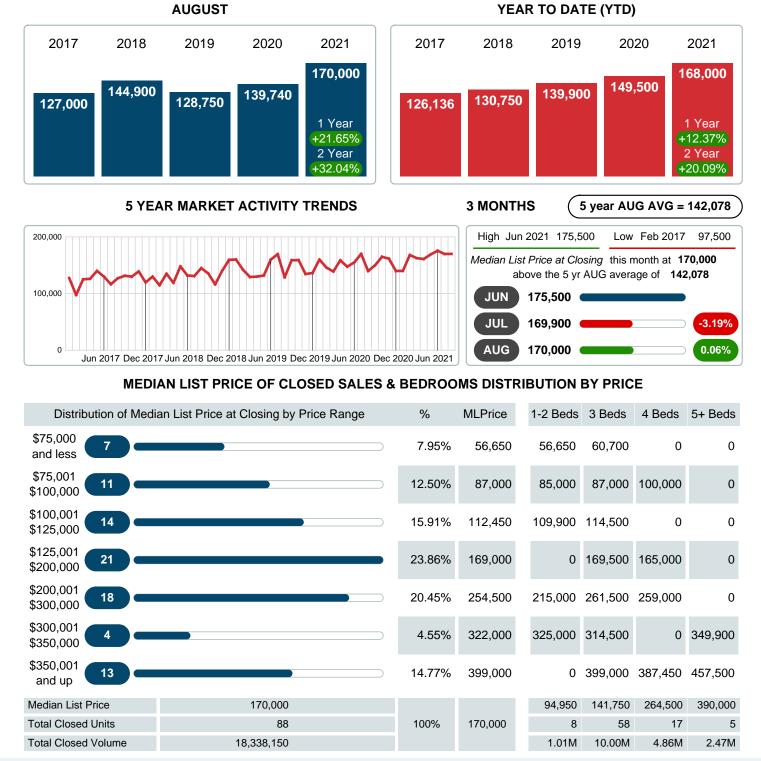

### Median Sale Price Going Up

According to the preliminary trends, this market area has experienced some upward momentum with the increase of Median Price this month. Prices went up **15.57%** in August 2021 to \$161,500 versus the previous year at \$139,740.

## MEDIAN LIST PRICE AT CLOSING

Report produced on Aug 10, 2023 for MLS Technology Inc.

Contact: MLS Technology Inc.

Phone: 918-663-7500

Email: support@mlstechnology.com

Area Delimited by County Of Creek - Residential Property Type