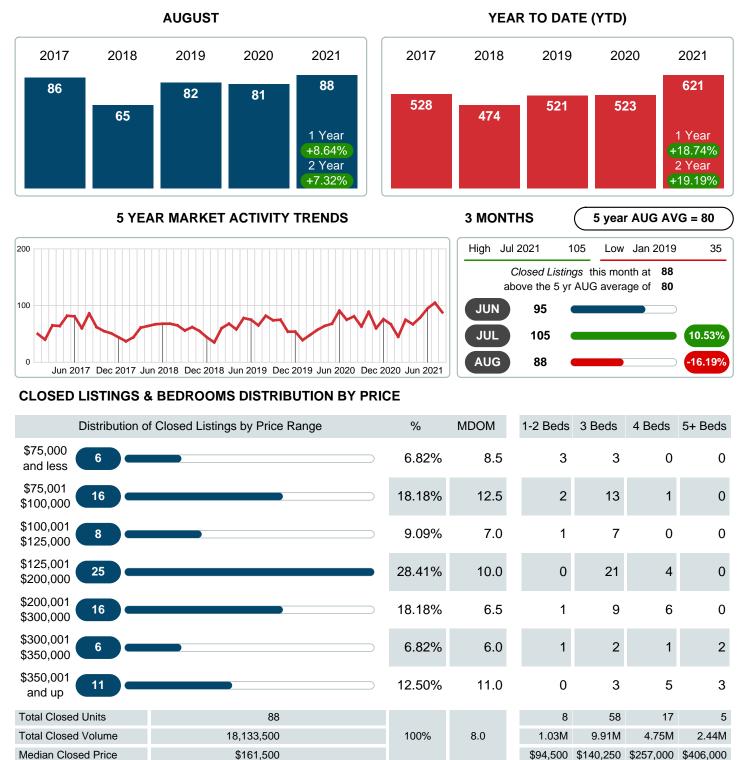

## CLOSED LISTINGS

Report produced on Aug 10, 2023 for MLS Technology Inc.

Contact: MLS Technology Inc.

Median Closed Price

Phone: 918-663-7500

Email: support@mlstechnology.com

Reports produced and compiled by RE STATS Inc. Information is deemed reliable but not guaranteed. Does not reflect all market activity.

\$161,500

RELADATUM