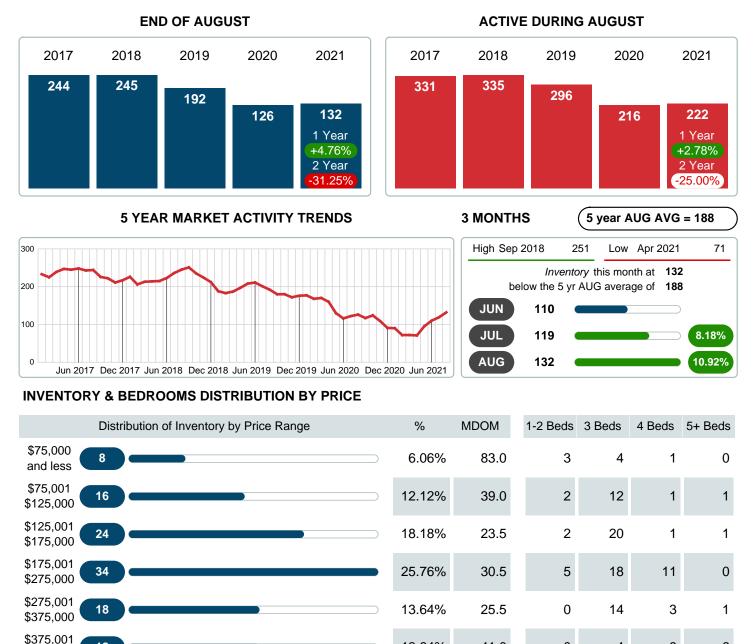

### Months Supply of Inventory (MSI) Increases

The total housing inventory at the end of August 2021 rose **4.76%** to 132 existing homes available for sale. Over the last 12 months this area has had an average of 76 closed sales per month. This represents an unsold inventory index of **1.74** MSI for this period.

## **ACTIVE INVENTORY**

Report produced on Aug 10, 2023 for MLS Technology Inc.

Median Active Inventory Listing Price

18

14

Total Active Inventory by Units

Total Active Inventory by Volume

\$575,000 \$575,001

and up

Phone: 918-663-7500

13.64%

10.61%

100%

41.0

62.0

32.0

0

0

12

1.79M

Email: support@mlstechnology.com

4

4

76

\$139,950 \$198,500 \$340,000 \$479,900

20.95M

8

6

31

13.95M

6

4

13

8.81M

Reports produced and compiled by RE STATS Inc. Information is deemed reliable but not guaranteed. Does not reflect all market activity.

132

45,494,649

\$224,950

Area Delimited by County Of Creek - Residential Property Type