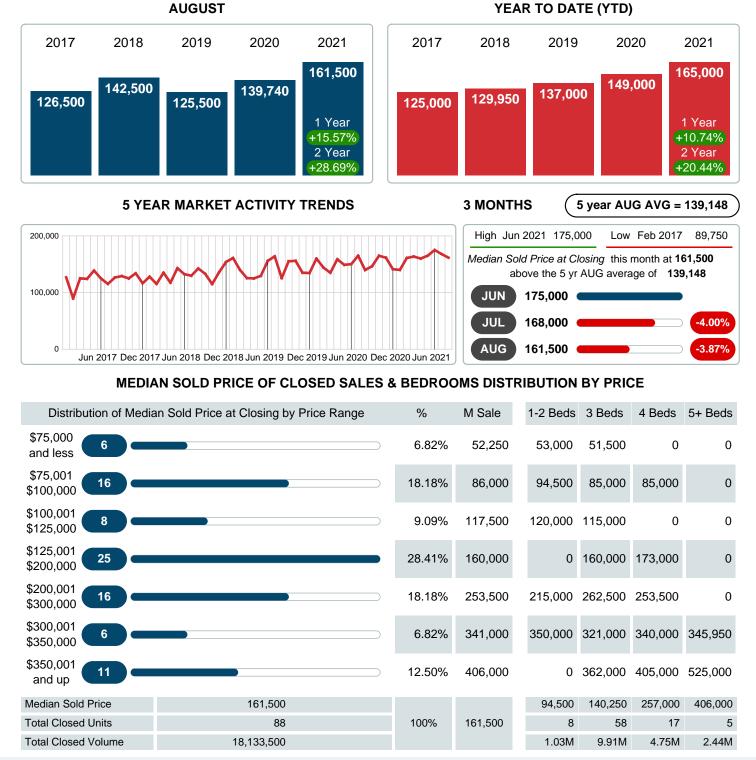

### Median Sale Price Going Up

According to the preliminary trends, this market area has experienced some upward momentum with the increase of Median Price this month. Prices went up **15.57%** in August 2021 to \$161,500 versus the previous year at \$139,740.

### MEDIAN SOLD PRICE AT CLOSING

Report produced on Aug 10, 2023 for MLS Technology Inc.

Contact: MLS Technology Inc.

Phone: 918-663-7500

Email: support@mlstechnology.com

Area Delimited by County Of Creek - Residential Property Type