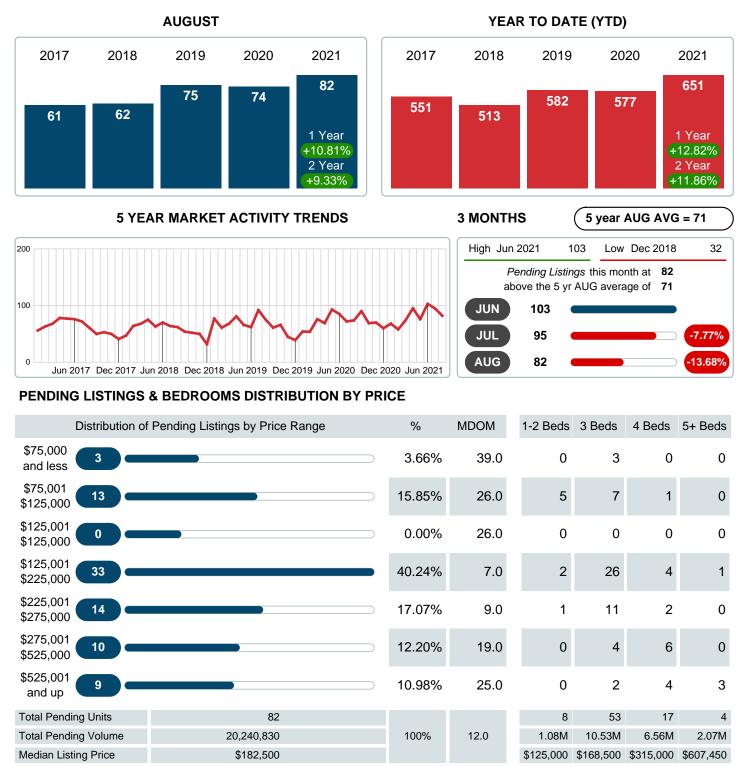

### PENDING LISTINGS

Report produced on Aug 10, 2023 for MLS Technology Inc.

Contact: MLS Technology Inc.

Phone: 918-663-7500

Email: support@mlstechnology.com

RELADATUM