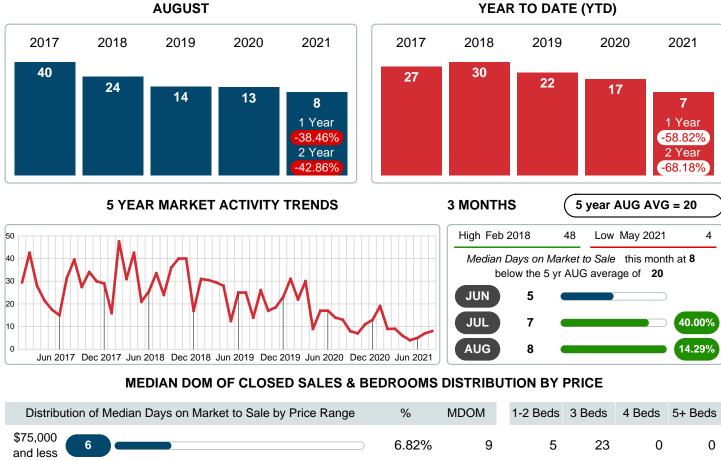

#### **Median Days on Market Shortens**

The median number of **8.00** days that homes spent on the market before selling decreased by 5.00 days or **38.46%** in August 2021 compared to last year's same month at **13.00** DOM.

## MEDIAN DAYS ON MARKET TO SALE

Report produced on Aug 10, 2023 for MLS Technology Inc.

| and less                                   |            | 0.02%  | 9   | 5     | 23    | 0     | 0     |
|--------------------------------------------|------------|--------|-----|-------|-------|-------|-------|
| \$75,001<br>\$100,000 <b>16</b>            |            | 18.18% | 13  | 6     | 21    | 17    | 0     |
| \$100,001 <b>8</b><br>\$125,000 <b>8</b>   |            | 9.09%  | 7   | 1     | 7     | 0     | 0     |
| \$125,001 <b>25</b><br>\$200,000 <b>25</b> |            | 28.41% | 10  | 0     | 9     | 10    | 0     |
| \$200,001<br>\$300,000 <b>16</b>           |            | 18.18% | 7   | 4     | 13    | 5     | 0     |
| \$300,001 6 <b>6</b>                       |            | 6.82%  | 6   | 4     | 4     | 22    | 14    |
| \$350,001 11                               |            | 12.50% | 11  | 0     | 84    | 11    | 4     |
| Median Closed DOM                          | 8          |        |     | 5     | 9     | 10    | 7     |
| Total Closed Units                         | 88         | 100%   | 8.0 | 8     | 58    | 17    | 5     |
| Total Closed Volume                        | 18,133,500 |        |     | 1.03M | 9.91M | 4.75M | 2.44M |
|                                            |            |        | _   |       |       |       |       |