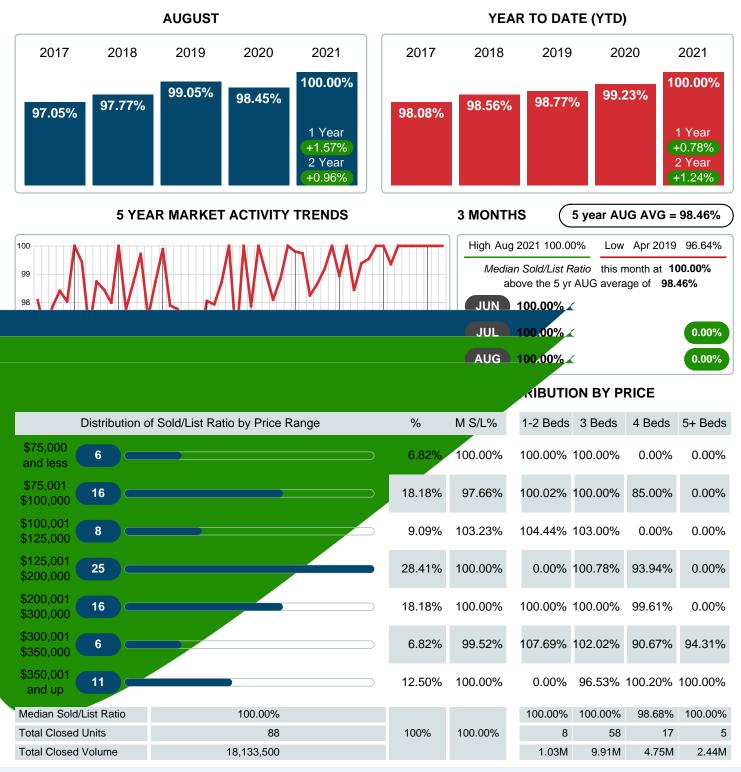

## MEDIAN PERCENT OF SELLING PRICE TO LISTING PRICE

Report produced on Aug 10, 2023 for MLS Technology Inc.

Contact: MLS Technology Inc.

Phone: 918-663-7500

Email: support@mlstechnology.com

RELLDATUM