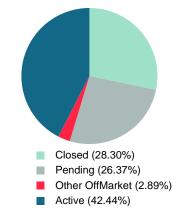

## **ACTIVE INVENTORY**

Report produced on Aug 10, 2023 for MLS Technology Inc.

Median Active Inventory Listing Price

18

14

Total Active Inventory by Units

Total Active Inventory by Volume

\$575,000 \$575,001

and up

Phone: 918-663-7500

13.64%

10.61%

100%

41.0

62.0

32.0

0

0

12

1.79M

Email: support@mlstechnology.com

4

4

76

\$139,950 \$198,500 \$340,000 \$479,900

20.95M

8

6

31

13.95M

6

4

13

8.81M

Reports produced and compiled by RE STATS Inc. Information is deemed reliable but not guaranteed. Does not reflect all market activity.

132

45,494,649

\$224,950

Area Delimited by County Of Creek - Residential Property Type