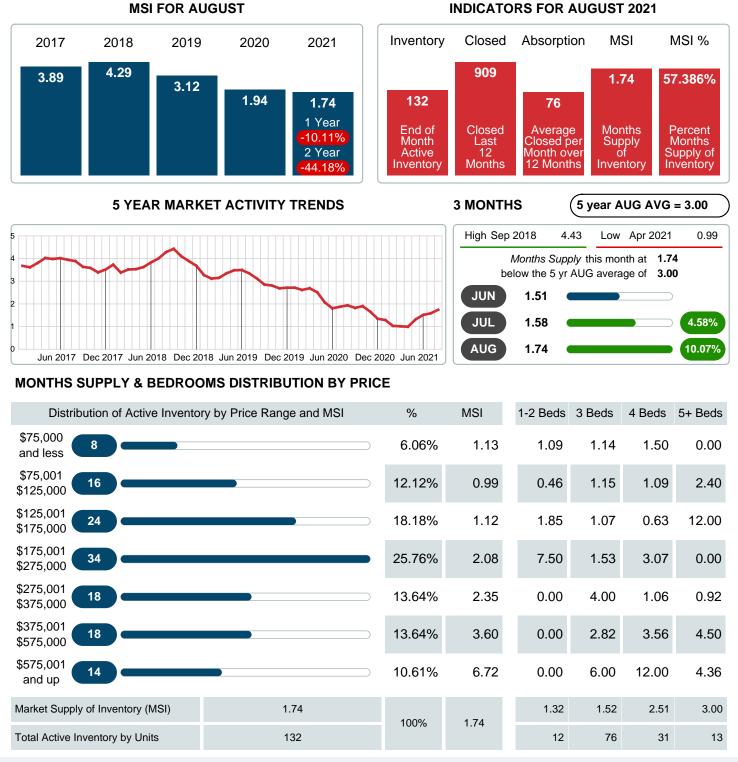

### Months Supply of Inventory (MSI) Increases

The total housing inventory at the end of August 2021 rose **4.76%** to 132 existing homes available for sale. Over the last 12 months this area has had an average of 76 closed sales per month. This represents an unsold inventory index of **1.74** MSI for this period.

## MONTHS SUPPLY of INVENTORY (MSI)

Report produced on Aug 10, 2023 for MLS Technology Inc.

Contact: MLS Technology Inc.

Phone: 918-663-7500

Email: support@mlstechnology.com

Area Delimited by County Of Creek - Residential Property Type