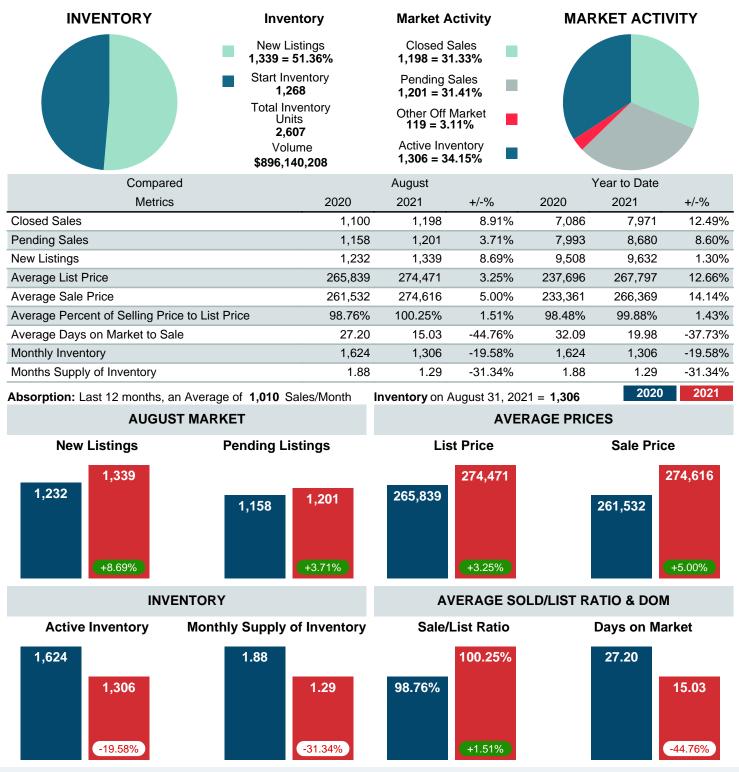

### MONTHLY INVENTORY ANALYSIS

Report produced on Aug 10, 2023 for MLS Technology Inc.

| Compared                                       | August  |         |         |
|------------------------------------------------|---------|---------|---------|
| Metrics                                        | 2020    | 2021    | +/-%    |
| Closed Listings                                | 1,100   | 1,198   | 8.91%   |
| Pending Listings                               | 1,158   | 1,201   | 3.71%   |
| New Listings                                   | 1,232   | 1,339   | 8.69%   |
| Average List Price                             | 265,839 | 274,471 | 3.25%   |
| Average Sale Price                             | 261,532 | 274,616 | 5.00%   |
| Average Percent of Selling Price to List Price | 98.76%  | 100.25% | 1.51%   |
| Average Days on Market to Sale                 | 27.20   | 15.03   | -44.76% |
| End of Month Inventory                         | 1,624   | 1,306   | -19.58% |
| Months Supply of Inventory                     | 1.88    | 1.29    | -31.34% |

Absorption: Last 12 months, an Average of 1,010 Sales/Month Active Inventory as of August 31, 2021 = 1,306

### Months Supply of Inventory (MSI) Decreases

The total housing inventory at the end of August 2021 decreased 19.58% to 1.306 existing homes available for sale. Over the last 12 months this area has had an average of 1,010 closed sales per month. This represents an unsold inventory index of 1.29 MSI for this period.

### Average Sale Price Going Up

According to the preliminary trends, this market area has experienced some upward momentum with the increase of Average Price this month. Prices went up 5.00% in August 2021 to \$274,616 versus the previous year at \$261,532.

### Average Days on Market Shortens

The average number of **15.03** days that homes spent on the market before selling decreased by 12.17 days or 44.76% in August 2021 compared to last year's same month at 27.20 DOM.

### Sales Success for August 2021 is Positive

Overall, with Average Prices going up and Days on Market decreasing, the Listed versus Closed Ratio finished strong this month.

There were 1,339 New Listings in August 2021, up 8.69% from last year at 1,232. Furthermore, there were 1,198 Closed Listings this month versus last year at 1,100, a 8.91% increase.

Closed versus Listed trends yielded a 89.5% ratio, up from previous year's, August 2020, at 89.3%, a 0.21% upswing. This will certainly create pressure on a decreasing Monthï¿1/2s Supply of Inventory (MSI) in the months to come.