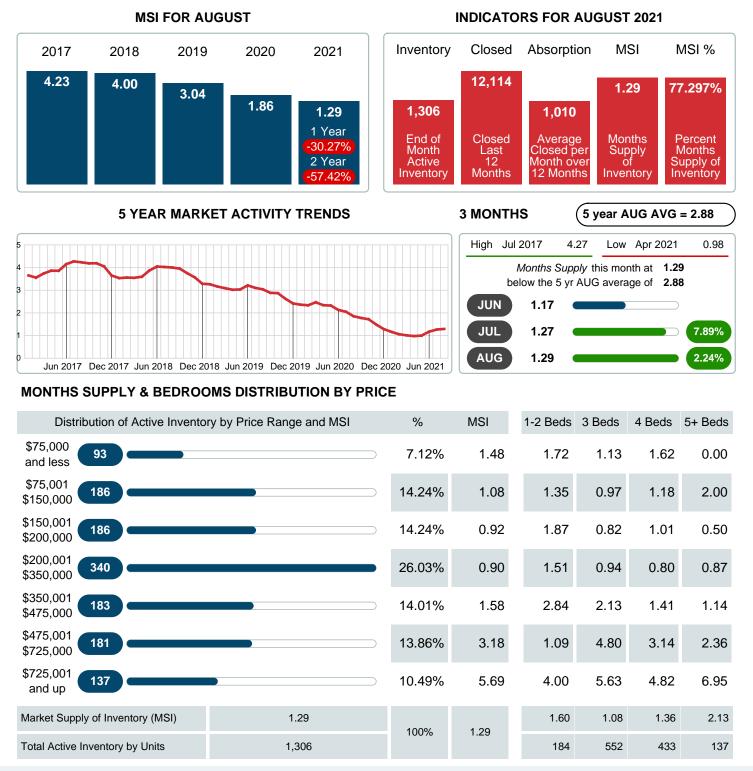

### MONTHLY INVENTORY ANALYSIS

Report produced on Aug 10, 2023 for MLS Technology Inc.

| Compared                                       | August  |         |         |
|------------------------------------------------|---------|---------|---------|
| Metrics                                        | 2020    | 2021    | +/-%    |
| Closed Listings                                | 1,100   | 1,198   | 8.91%   |
| Pending Listings                               | 1,158   | 1,201   | 3.71%   |
| New Listings                                   | 1,232   | 1,339   | 8.69%   |
| Average List Price                             | 265,839 | 274,471 | 3.25%   |
| Average Sale Price                             | 261,532 | 274,616 | 5.00%   |
| Average Percent of Selling Price to List Price | 98.76%  | 100.25% | 1.51%   |
| Average Days on Market to Sale                 | 27.20   | 15.03   | -44.76% |
| End of Month Inventory                         | 1,624   | 1,306   | -19.58% |
| Months Supply of Inventory                     | 1.88    | 1.29    | -31.34% |

Absorption: Last 12 months, an Average of 1,010 Sales/Month Active Inventory as of August 31, 2021 = 1,306

### Months Supply of Inventory (MSI) Decreases

The total housing inventory at the end of August 2021 decreased 19.58% to 1.306 existing homes available for sale. Over the last 12 months this area has had an average of 1,010 closed sales per month. This represents an unsold inventory index of 1.29 MSI for this period.

## MONTHS SUPPLY of INVENTORY (MSI)

Report produced on Aug 10, 2023 for MLS Technology Inc.

Contact: MLS Technology Inc.

Phone: 918-663-7500

Email: support@mlstechnology.com

Area Delimited by County Of Tulsa - Residential Property Type