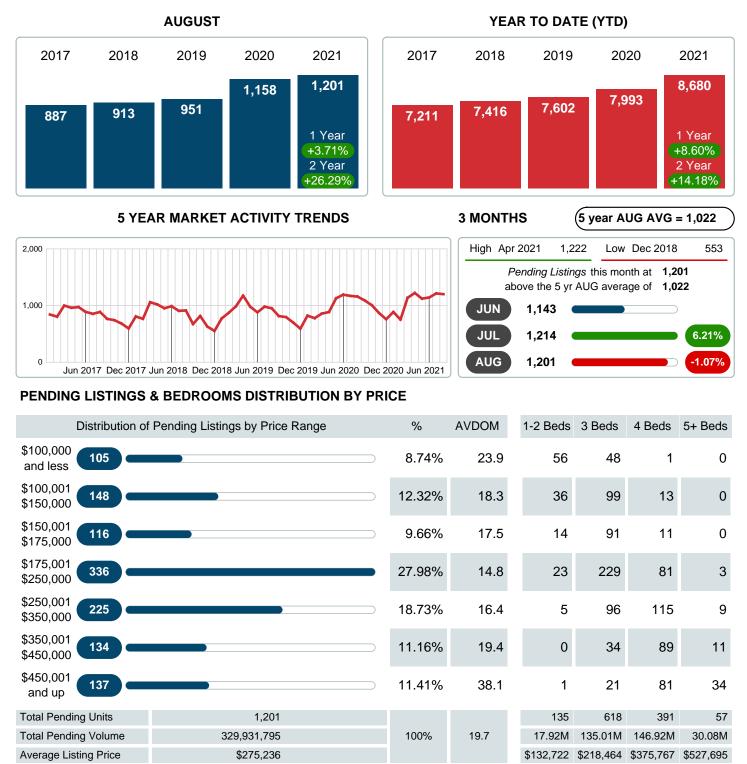

### MONTHLY INVENTORY ANALYSIS

Report produced on Aug 10, 2023 for MLS Technology Inc.

| Compared                                       | August  |         |         |
|------------------------------------------------|---------|---------|---------|
| Metrics                                        | 2020    | 2021    | +/-%    |
| Closed Listings                                | 1,100   | 1,198   | 8.91%   |
| Pending Listings                               | 1,158   | 1,201   | 3.71%   |
| New Listings                                   | 1,232   | 1,339   | 8.69%   |
| Average List Price                             | 265,839 | 274,471 | 3.25%   |
| Average Sale Price                             | 261,532 | 274,616 | 5.00%   |
| Average Percent of Selling Price to List Price | 98.76%  | 100.25% | 1.51%   |
| Average Days on Market to Sale                 | 27.20   | 15.03   | -44.76% |
| End of Month Inventory                         | 1,624   | 1,306   | -19.58% |
| Months Supply of Inventory                     | 1.88    | 1.29    | -31.34% |

## PENDING LISTINGS

Report produced on Aug 10, 2023 for MLS Technology Inc.

Contact: MLS Technology Inc.

Phone: 918-663-7500

Email: support@mlstechnology.com

RELLDATUM