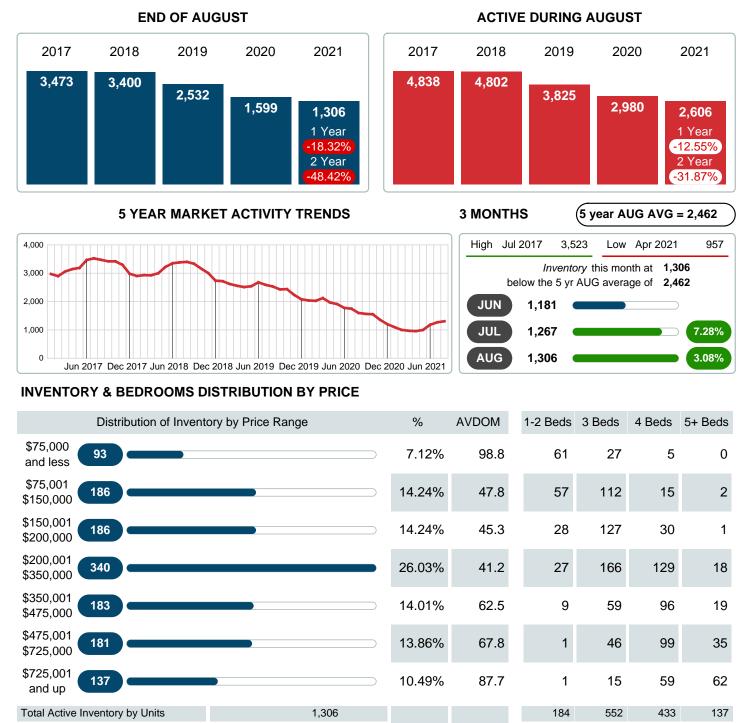

### MONTHLY INVENTORY ANALYSIS

Report produced on Aug 10, 2023 for MLS Technology Inc.

| Compared                                       | August  |         |         |
|------------------------------------------------|---------|---------|---------|
| Metrics                                        | 2020    | 2021    | +/-%    |
| Closed Listings                                | 1,100   | 1,198   | 8.91%   |
| Pending Listings                               | 1,158   | 1,201   | 3.71%   |
| New Listings                                   | 1,232   | 1,339   | 8.69%   |
| Average List Price                             | 265,839 | 274,471 | 3.25%   |
| Average Sale Price                             | 261,532 | 274,616 | 5.00%   |
| Average Percent of Selling Price to List Price | 98.76%  | 100.25% | 1.51%   |
| Average Days on Market to Sale                 | 27.20   | 15.03   | -44.76% |
| End of Month Inventory                         | 1,624   | 1,306   | -19.58% |
| Months Supply of Inventory                     | 1.88    | 1.29    | -31.34% |

Absorption: Last 12 months, an Average of 1,010 Sales/Month Active Inventory as of August 31, 2021 = 1,306

### Months Supply of Inventory (MSI) Decreases

The total housing inventory at the end of August 2021 decreased 19.58% to 1.306 existing homes available for sale. Over the last 12 months this area has had an average of 1,010 closed sales per month. This represents an unsold inventory index of 1.29 MSI for this period.

## **ACTIVE INVENTORY**

Report produced on Aug 10, 2023 for MLS Technology Inc.

 58.4
 26.33M
 149.97M
 215.30M
 137.01M

 \$143,094
 \$271,692
 \$497,218\$1,000,085

Average Active Inventory Listing Price Contact: MLS Technology Inc.

Total Active Inventory by Volume

Phone: 918-663-7500

100%

Email: support@mlstechnology.com

Reports produced and compiled by RE STATS Inc. Information is deemed reliable but not guaranteed. Does not reflect all market activity.