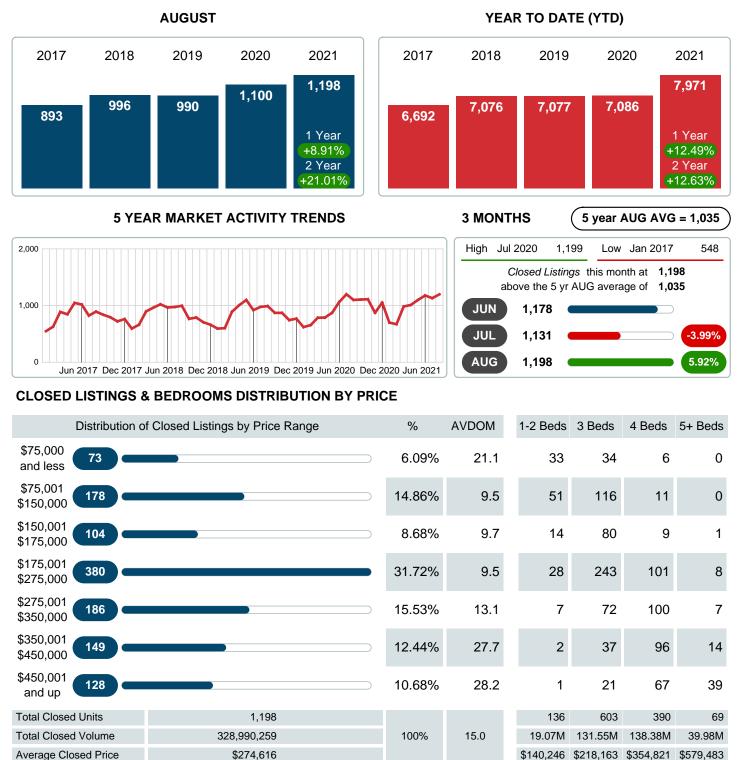

### MONTHLY INVENTORY ANALYSIS

Report produced on Aug 10, 2023 for MLS Technology Inc.

| Compared                                       | August  |         |         |
|------------------------------------------------|---------|---------|---------|
| Metrics                                        | 2020    | 2021    | +/-%    |
| Closed Listings                                | 1,100   | 1,198   | 8.91%   |
| Pending Listings                               | 1,158   | 1,201   | 3.71%   |
| New Listings                                   | 1,232   | 1,339   | 8.69%   |
| Average List Price                             | 265,839 | 274,471 | 3.25%   |
| Average Sale Price                             | 261,532 | 274,616 | 5.00%   |
| Average Percent of Selling Price to List Price | 98.76%  | 100.25% | 1.51%   |
| Average Days on Market to Sale                 | 27.20   | 15.03   | -44.76% |
| End of Month Inventory                         | 1,624   | 1,306   | -19.58% |
| Months Supply of Inventory                     | 1.88    | 1.29    | -31.34% |

Absorption: Last 12 months, an Average of 1,010 Sales/Month Active Inventory as of August 31, 2021 = 1,306

### Sales Success for August 2021 is Positive

Overall, with Average Prices going up and Days on Market decreasing, the Listed versus Closed Ratio finished strong this month.

There were 1,339 New Listings in August 2021, up 8.69% from last year at 1,232. Furthermore, there were 1,198 Closed Listings this month versus last year at 1,100, a 8.91% increase.

Closed versus Listed trends yielded a 89.5% ratio, up from previous year's, August 2020, at 89.3%, a 0.21% upswing. This will certainly create pressure on a decreasing Monthï¿1/2s Supply of Inventory (MSI) in the months to come.

## **CLOSED LISTINGS**

Report produced on Aug 10, 2023 for MLS Technology Inc.

Contact: MLS Technology Inc.

Phone: 918-663-7500

Email: support@mlstechnology.com

RELLDATUM