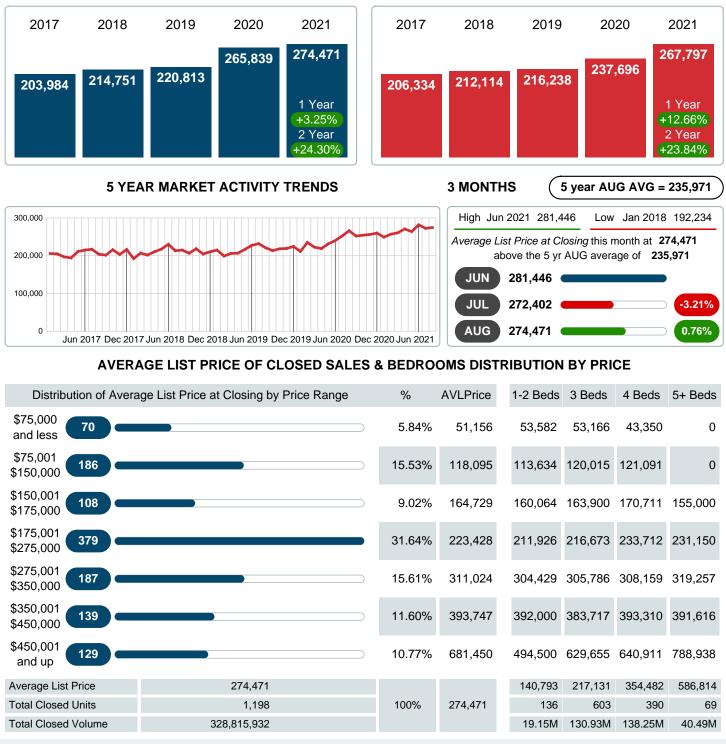

### MONTHLY INVENTORY ANALYSIS

Report produced on Aug 10, 2023 for MLS Technology Inc.

| Compared                                       | August  |         |         |
|------------------------------------------------|---------|---------|---------|
| Metrics                                        | 2020    | 2021    | +/-%    |
| Closed Listings                                | 1,100   | 1,198   | 8.91%   |
| Pending Listings                               | 1,158   | 1,201   | 3.71%   |
| New Listings                                   | 1,232   | 1,339   | 8.69%   |
| Average List Price                             | 265,839 | 274,471 | 3.25%   |
| Average Sale Price                             | 261,532 | 274,616 | 5.00%   |
| Average Percent of Selling Price to List Price | 98.76%  | 100.25% | 1.51%   |
| Average Days on Market to Sale                 | 27.20   | 15.03   | -44.76% |
| End of Month Inventory                         | 1,624   | 1,306   | -19.58% |
| Months Supply of Inventory                     | 1.88    | 1.29    | -31.34% |

### Average Sale Price Going Up

According to the preliminary trends, this market area has experienced some upward momentum with the increase of Average Price this month. Prices went up 5.00% in August 2021 to \$274,616 versus the previous year at \$261,532.

## AVERAGE LIST PRICE AT CLOSING

Report produced on Aug 10, 2023 for MLS Technology Inc.

Contact: MLS Technology Inc.

Phone: 918-663-7500

Email: support@mlstechnology.com

AUGUST