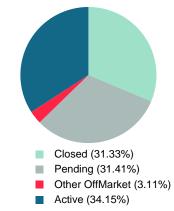

## **ACTIVE INVENTORY**

Report produced on Aug 10, 2023 for MLS Technology Inc.

 58.4
 26.33M
 149.97M
 215.30M
 137.01M

 \$143,094
 \$271,692
 \$497,218\$1,000,085

Average Active Inventory Listing Price Contact: MLS Technology Inc.

Total Active Inventory by Volume

Phone: 918-663-7500

100%

Email: support@mlstechnology.com

Reports produced and compiled by RE STATS Inc. Information is deemed reliable but not guaranteed. Does not reflect all market activity.