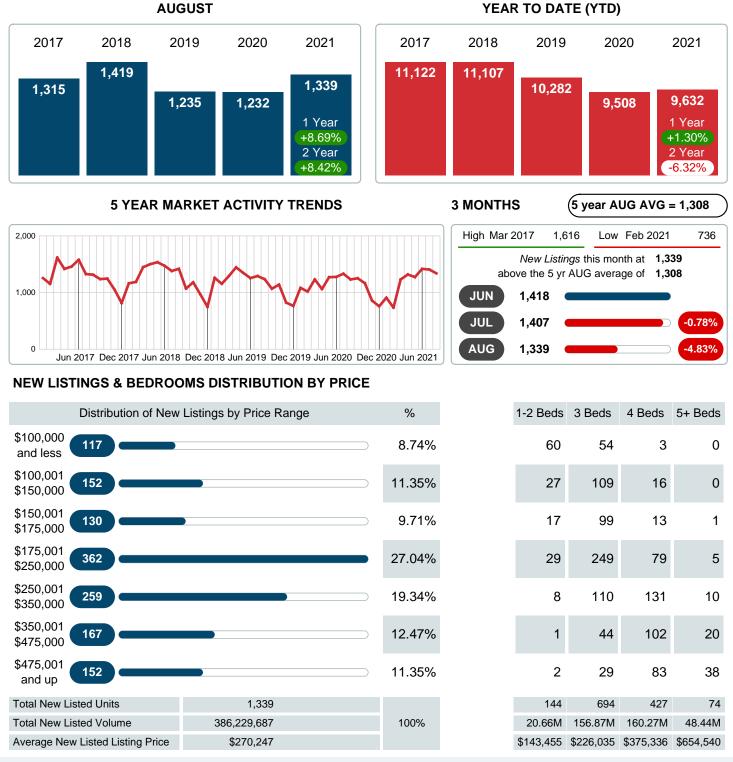

### MONTHLY INVENTORY ANALYSIS

Report produced on Aug 10, 2023 for MLS Technology Inc.

| Compared                                       | August  |         |         |
|------------------------------------------------|---------|---------|---------|
| Metrics                                        | 2020    | 2021    | +/-%    |
| Closed Listings                                | 1,100   | 1,198   | 8.91%   |
| Pending Listings                               | 1,158   | 1,201   | 3.71%   |
| New Listings                                   | 1,232   | 1,339   | 8.69%   |
| Average List Price                             | 265,839 | 274,471 | 3.25%   |
| Average Sale Price                             | 261,532 | 274,616 | 5.00%   |
| Average Percent of Selling Price to List Price | 98.76%  | 100.25% | 1.51%   |
| Average Days on Market to Sale                 | 27.20   | 15.03   | -44.76% |
| End of Month Inventory                         | 1,624   | 1,306   | -19.58% |
| Months Supply of Inventory                     | 1.88    | 1.29    | -31.34% |

### Sales Success for August 2021 is Positive

Overall, with Average Prices going up and Days on Market decreasing, the Listed versus Closed Ratio finished strong this month.

There were 1,339 New Listings in August 2021, up 8.69% from last year at 1,232. Furthermore, there were 1,198 Closed Listings this month versus last year at 1,100, a 8.91% increase.

### **NEW LISTINGS**

Report produced on Aug 10, 2023 for MLS Technology Inc.

Contact: MLS Technology Inc.

Phone: 918-663-7500

Email: support@mlstechnology.com

RELEDATUM