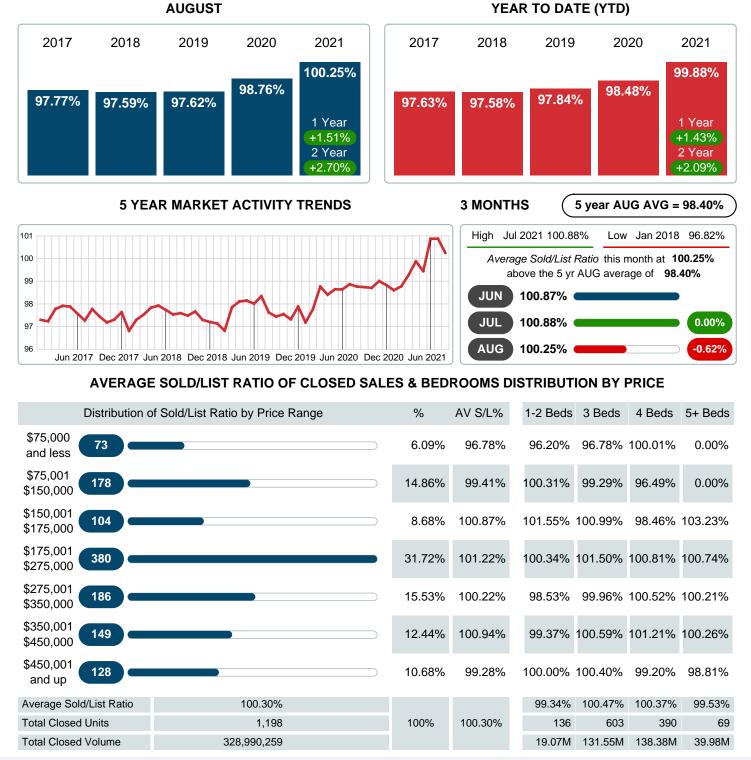

### MONTHLY INVENTORY ANALYSIS

Report produced on Aug 10, 2023 for MLS Technology Inc.

| Compared                                       | August  |         |         |
|------------------------------------------------|---------|---------|---------|
| Metrics                                        | 2020    | 2021    | +/-%    |
| Closed Listings                                | 1,100   | 1,198   | 8.91%   |
| Pending Listings                               | 1,158   | 1,201   | 3.71%   |
| New Listings                                   | 1,232   | 1,339   | 8.69%   |
| Average List Price                             | 265,839 | 274,471 | 3.25%   |
| Average Sale Price                             | 261,532 | 274,616 | 5.00%   |
| Average Percent of Selling Price to List Price | 98.76%  | 100.25% | 1.51%   |
| Average Days on Market to Sale                 | 27.20   | 15.03   | -44.76% |
| End of Month Inventory                         | 1,624   | 1,306   | -19.58% |
| Months Supply of Inventory                     | 1.88    | 1.29    | -31.34% |

Absorption: Last 12 months, an Average of 1,010 Sales/Month Active Inventory as of August 31, 2021 = 1,306

### Months Supply of Inventory (MSI) Decreases

The total housing inventory at the end of August 2021 decreased 19.58% to 1.306 existing homes available for sale. Over the last 12 months this area has had an average of 1,010 closed sales per month. This represents an unsold inventory index of 1.29 MSI for this period.

### Average Sale Price Going Up

According to the preliminary trends, this market area has experienced some upward momentum with the increase of Average Price this month. Prices went up 5.00% in August 2021 to \$274,616 versus the previous year at \$261,532.

### Average Days on Market Shortens

The average number of **15.03** days that homes spent on the market before selling decreased by 12.17 days or 44.76% in August 2021 compared to last year's same month at 27.20 DOM.

### Sales Success for August 2021 is Positive

Overall, with Average Prices going up and Days on Market decreasing, the Listed versus Closed Ratio finished strong this month.

There were 1,339 New Listings in August 2021, up 8.69% from last year at 1,232. Furthermore, there were 1,198 Closed Listings this month versus last year at 1,100, a 8.91% increase.

Closed versus Listed trends yielded a 89.5% ratio, up from previous year's, August 2020, at 89.3%, a 0.21% upswing. This will certainly create pressure on a decreasing Monthï¿1/2s Supply of Inventory (MSI) in the months to come.