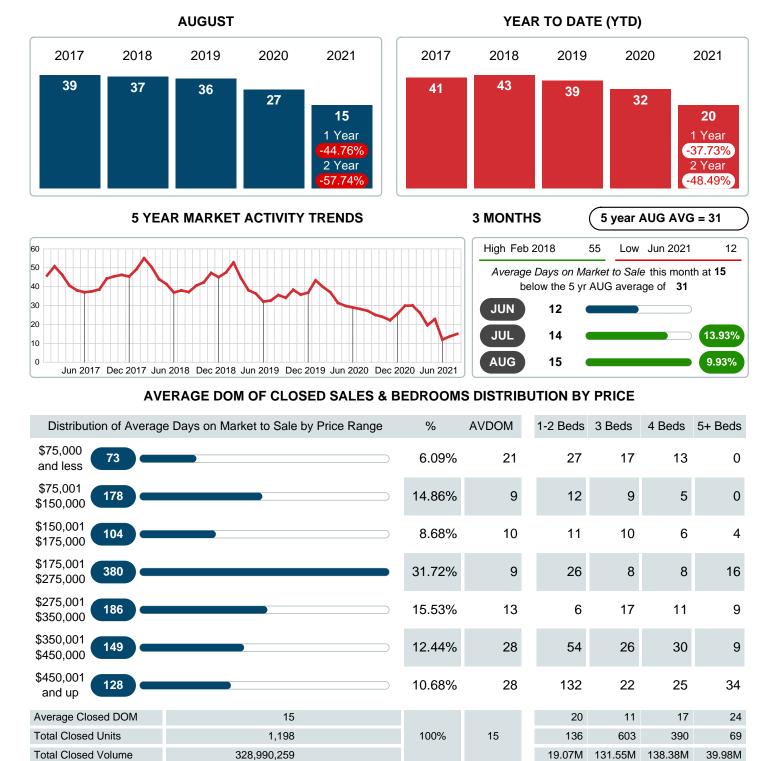

### MONTHLY INVENTORY ANALYSIS

Report produced on Aug 10, 2023 for MLS Technology Inc.

| Compared                                       | August  |         |         |
|------------------------------------------------|---------|---------|---------|
| Metrics                                        | 2020    | 2021    | +/-%    |
| Closed Listings                                | 1,100   | 1,198   | 8.91%   |
| Pending Listings                               | 1,158   | 1,201   | 3.71%   |
| New Listings                                   | 1,232   | 1,339   | 8.69%   |
| Average List Price                             | 265,839 | 274,471 | 3.25%   |
| Average Sale Price                             | 261,532 | 274,616 | 5.00%   |
| Average Percent of Selling Price to List Price | 98.76%  | 100.25% | 1.51%   |
| Average Days on Market to Sale                 | 27.20   | 15.03   | -44.76% |
| End of Month Inventory                         | 1,624   | 1,306   | -19.58% |
| Months Supply of Inventory                     | 1.88    | 1.29    | -31.34% |

### Average Days on Market Shortens

The average number of **15.03** days that homes spent on the market before selling decreased by 12.17 days or 44.76% in August 2021 compared to last year's same month at 27.20 DOM.

## AVERAGE DAYS ON MARKET TO SALE

Report produced on Aug 10, 2023 for MLS Technology Inc.

Contact: MLS Technology Inc.

Phone: 918-663-7500

Email: support@mlstechnology.com

AUGUST