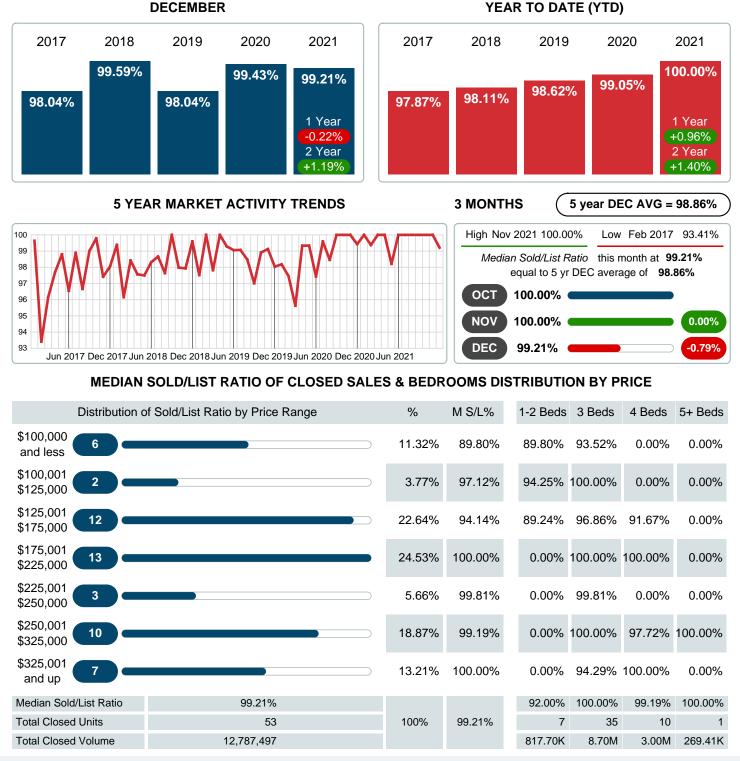

#### Median Days on Market Shortens

The median number of 4.00 days that homes spent on the market before selling decreased by 5.50 days or 57.89% in December 2021 compared to last year's same month at 9.50 DOM

### MEDIAN PERCENT OF SELLING PRICE TO LISTING PRICE

Report produced on Aug 10, 2023 for MLS Technology Inc.

Contact: MLS Technology Inc.

Phone: 918-663-7500

Email: support@mlstechnology.com