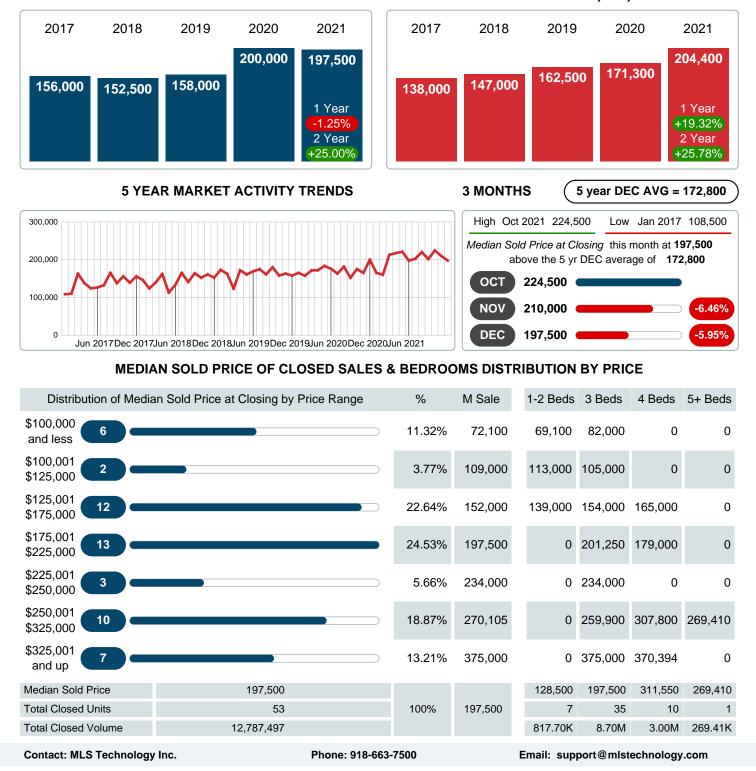

#### Median Sale Price Falling

According to the preliminary trends, this market area has experienced some downward momentum with the decline of Median Price this month. Prices dipped 1.25% in December 2021 to \$197,500 versus the previous year at \$200,000.

### MEDIAN SOLD PRICE AT CLOSING

Report produced on Aug 10, 2023 for MLS Technology Inc.

Reports produced and compiled by RE STATS Inc. Information is deemed reliable but not guaranteed. Does not reflect all market activity.