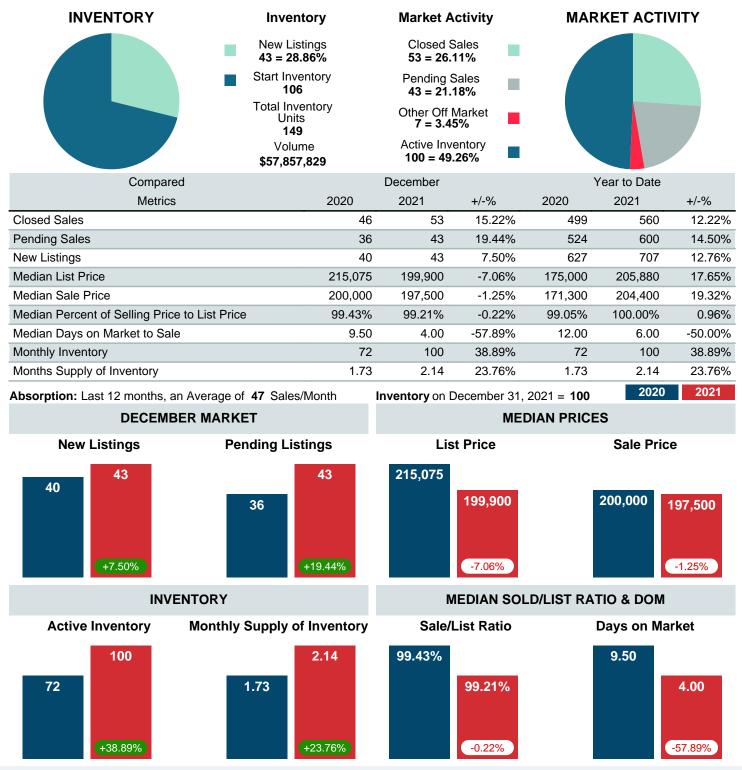

#### MONTHLY INVENTORY ANALYSIS

Report produced on Aug 10, 2023 for MLS Technology Inc.

| Compared                                      | December |         |         |  |  |  |
|-----------------------------------------------|----------|---------|---------|--|--|--|
| Metrics                                       | 2020     | 2021    | +/-%    |  |  |  |
| Closed Listings                               | 46       | 53      | 15.22%  |  |  |  |
| Pending Listings                              | 36       | 43      | 19.44%  |  |  |  |
| New Listings                                  | 40       | 43      | 7.50%   |  |  |  |
| Median List Price                             | 215,075  | 199,900 | -7.06%  |  |  |  |
| Median Sale Price                             | 200,000  | 197,500 | -1.25%  |  |  |  |
| Median Percent of Selling Price to List Price | 99.43%   | 99.21%  | -0.22%  |  |  |  |
| Median Days on Market to Sale                 | 9.50     | 4.00    | -57.89% |  |  |  |
| End of Month Inventory                        | 72       | 100     | 38.89%  |  |  |  |
| Months Supply of Inventory                    | 1.73     | 2.14    | 23.76%  |  |  |  |

Absorption: Last 12 months, an Average of 47 Sales/Month Active Inventory as of December 31, 2021 = 100

#### Months Supply of Inventory (MSI) Increases

The total housing inventory at the end of December 2021 rose 38.89% to 100 existing homes available for sale. Over the last 12 months this area has had an average of 47 closed sales per month. This represents an unsold inventory index of 2.14 MSI for this period.

#### Median Sale Price Falling

According to the preliminary trends, this market area has experienced some downward momentum with the decline of Median Price this month. Prices dipped 1.25% in December 2021 to \$197,500 versus the previous year at \$200,000.

#### Median Days on Market Shortens

The median number of 4.00 days that homes spent on the market before selling decreased by 5.50 days or 57.89% in December 2021 compared to last year's same month at 9.50 DOM

#### Sales Success for December 2021 is Positive

Overall, with Median Prices falling and Days on Market decreasing, the Listed versus Closed Ratio finished strong this month.

There were 43 New Listings in December 2021, up 7.50% from last year at 40. Furthermore, there were 53 Closed Listings this month versus last year at 46, a 15.22% increase.

Closed versus Listed trends yielded a 123.3% ratio, up from previous year's, December 2020, at 115.0%, a 7.18% upswing. This will certainly create pressure on an increasing Monthi 21/2s Supply of Inventory (MSI) in the months to come.

### MARKET SUMMARY

Report produced on Aug 10, 2023 for MLS Technology Inc.

Contact: MLS Technology Inc.

Phone: 918-663-7500

Email: support@mlstechnology.com