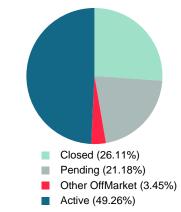

### **ACTIVE INVENTORY**

Report produced on Aug 10, 2023 for MLS Technology Inc.

Contact: MLS Technology Inc.

Phone: 918-663-7500

Email: support@mlstechnology.com

RELEDATUM

Absorption: Last 12 months, an Average of 47 Sales/Month Active Inventory as of December 31, 2021 = 100