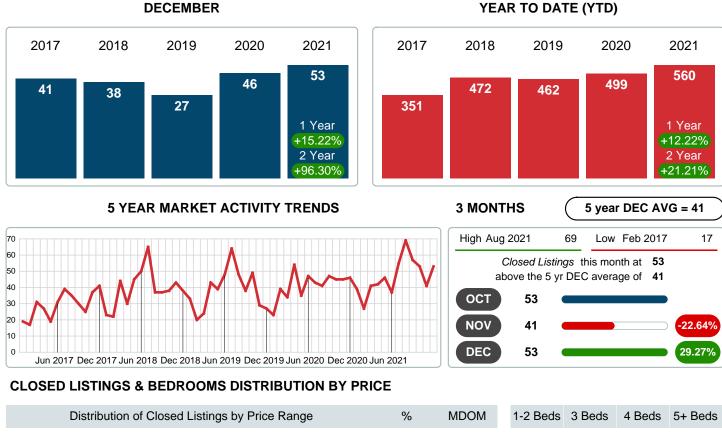

# CLOSED LISTINGS

Report produced on Aug 10, 2023 for MLS Technology Inc.

|                        | Distribution of Closed Listings by Price Range |           | %      | IVIDOIVI | 1-2 Beds  | 3 Beas    | 4 Beas    | 5+ Beas   |
|------------------------|------------------------------------------------|-----------|--------|----------|-----------|-----------|-----------|-----------|
| \$100,000<br>and less  | 6                                              | $\supset$ | 11.32% | 3.0      | 2         | 4         | 0         | 0         |
| \$100,001<br>\$125,000 | 2                                              | $\supset$ | 3.77%  | 55.0     | 1         | 1         | 0         | 0         |
| \$125,001<br>\$175,000 | 12                                             | $\supset$ | 22.64% | 2.5      | 4         | 7         | 1         | 0         |
| \$175,001<br>\$225,000 | 13                                             |           | 24.53% | 3.0      | 0         | 12        | 1         | 0         |
| \$225,001<br>\$250,000 | 3                                              | $\supset$ | 5.66%  | 2.0      | 0         | 3         | 0         | 0         |
| \$250,001<br>\$325,000 | 10                                             | $\supset$ | 18.87% | 22.0     | 0         | 5         | 4         | 1         |
| \$325,001<br>and up    |                                                | $\supset$ | 13.21% | 14.0     | 0         | 3         | 4         | 0         |
| Total Closed           | Units 53                                       |           |        |          | 7         | 35        | 10        | 1         |
| Total Closed           | l Volume 12,787,497                            |           | 100%   | 4.0      | 817.70K   | 8.70M     | 3.00M     | 269.41K   |
| Median Clos            | ed Price \$197,500                             |           |        |          | \$128,500 | \$197,500 | \$311,550 | \$269,410 |
|                        |                                                |           |        |          |           |           |           |           |

#### MONTHLY INVENTORY ANALYSIS

Report produced on Aug 10, 2023 for MLS Technology Inc.

| Compared                                      | December |         |         |  |  |  |
|-----------------------------------------------|----------|---------|---------|--|--|--|
| Metrics                                       | 2020     | 2021    | +/-%    |  |  |  |
| Closed Listings                               | 46       | 53      | 15.22%  |  |  |  |
| Pending Listings                              | 36       | 43      | 19.44%  |  |  |  |
| New Listings                                  | 40       | 43      | 7.50%   |  |  |  |
| Median List Price                             | 215,075  | 199,900 | -7.06%  |  |  |  |
| Median Sale Price                             | 200,000  | 197,500 | -1.25%  |  |  |  |
| Median Percent of Selling Price to List Price | 99.43%   | 99.21%  | -0.22%  |  |  |  |
| Median Days on Market to Sale                 | 9.50     | 4.00    | -57.89% |  |  |  |
| End of Month Inventory                        | 72       | 100     | 38.89%  |  |  |  |
| Months Supply of Inventory                    | 1.73     | 2.14    | 23.76%  |  |  |  |

#### Sales Success for December 2021 is Positive

Overall, with Median Prices falling and Days on Market decreasing, the Listed versus Closed Ratio finished strong this month.

There were 43 New Listings in December 2021, up 7.50% from last year at 40. Furthermore, there were 53 Closed Listings this month versus last year at 46, a 15.22% increase.

Closed versus Listed trends yielded a 123.3% ratio, up from previous year's, December 2020, at 115.0%, a 7.18% upswing. This will certainly create pressure on an increasing Monthi 21/2s Supply of Inventory (MSI) in the months to come.