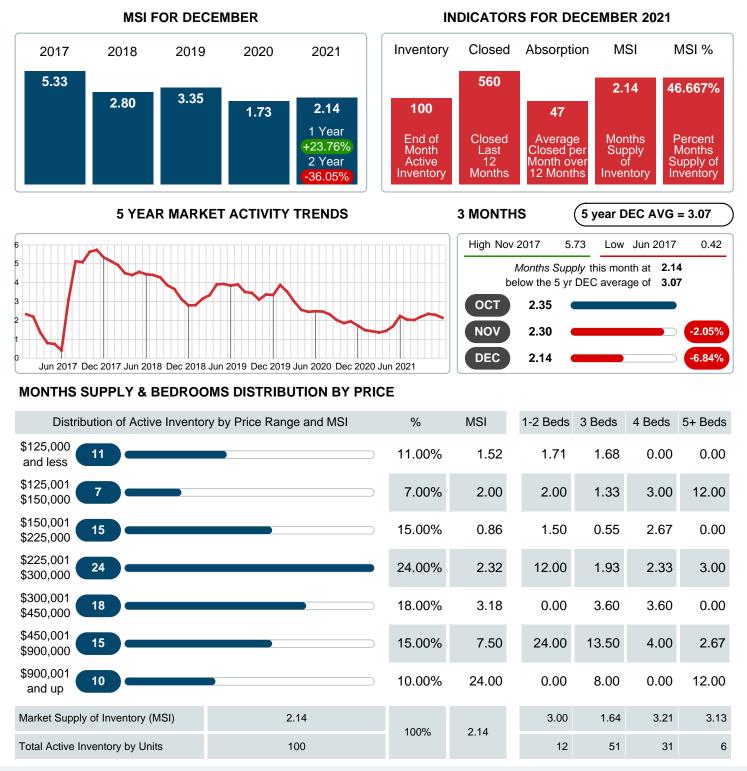

#### Months Supply of Inventory (MSI) Increases

The total housing inventory at the end of December 2021 rose 38.89% to 100 existing homes available for sale. Over the last 12 months this area has had an average of 47 closed sales per month. This represents an unsold inventory index of 2.14 MSI for this period.

### MONTHS SUPPLY of INVENTORY (MSI)

Report produced on Aug 10, 2023 for MLS Technology Inc.

Contact: MLS Technology Inc.

Phone: 918-663-7500

Email: support@mlstechnology.com

DECEMBER