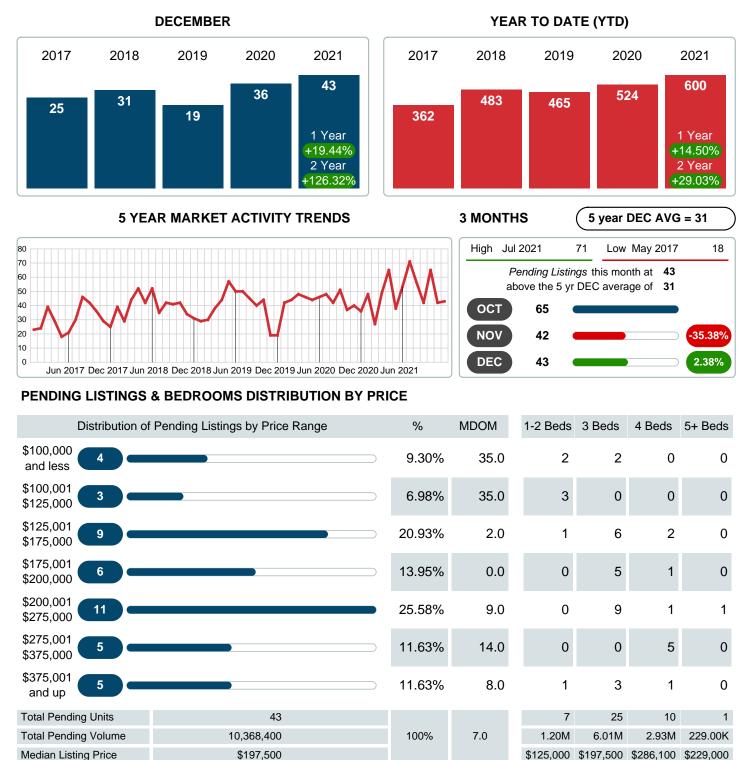

### PENDING LISTINGS

Report produced on Aug 10, 2023 for MLS Technology Inc.

Contact: MLS Technology Inc.

Phone: 918-663-7500

Email: support@mlstechnology.com

#### MONTHLY INVENTORY ANALYSIS

Report produced on Aug 10, 2023 for MLS Technology Inc.

| Compared                                      | December |         |         |  |  |  |
|-----------------------------------------------|----------|---------|---------|--|--|--|
| Metrics                                       | 2020     | 2021    | +/-%    |  |  |  |
| Closed Listings                               | 46       | 53      | 15.22%  |  |  |  |
| Pending Listings                              | 36       | 43      | 19.44%  |  |  |  |
| New Listings                                  | 40       | 43      | 7.50%   |  |  |  |
| Median List Price                             | 215,075  | 199,900 | -7.06%  |  |  |  |
| Median Sale Price                             | 200,000  | 197,500 | -1.25%  |  |  |  |
| Median Percent of Selling Price to List Price | 99.43%   | 99.21%  | -0.22%  |  |  |  |
| Median Days on Market to Sale                 | 9.50     | 4.00    | -57.89% |  |  |  |
| End of Month Inventory                        | 72       | 100     | 38.89%  |  |  |  |
| Months Supply of Inventory                    | 1.73     | 2.14    | 23.76%  |  |  |  |

#### Sales Success for December 2021 is Positive

Overall, with Median Prices falling and Days on Market decreasing, the Listed versus Closed Ratio finished strong this month.

There were 43 New Listings in December 2021, up 7.50% from last year at 40. Furthermore, there were 53 Closed Listings this month versus last year at 46, a 15.22% increase.