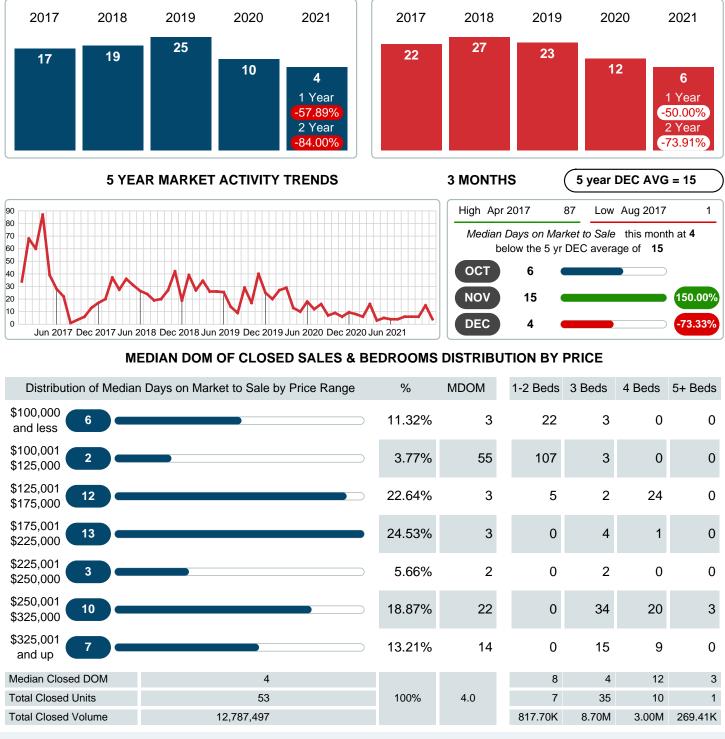

#### Median Days on Market Shortens

The median number of 4.00 days that homes spent on the market before selling decreased by 5.50 days or 57.89% in December 2021 compared to last year's same month at 9.50 DOM

### MEDIAN DAYS ON MARKET TO SALE

Report produced on Aug 10, 2023 for MLS Technology Inc.

Contact: MLS Technology Inc.

Phone: 918-663-7500

Email: support@mlstechnology.com