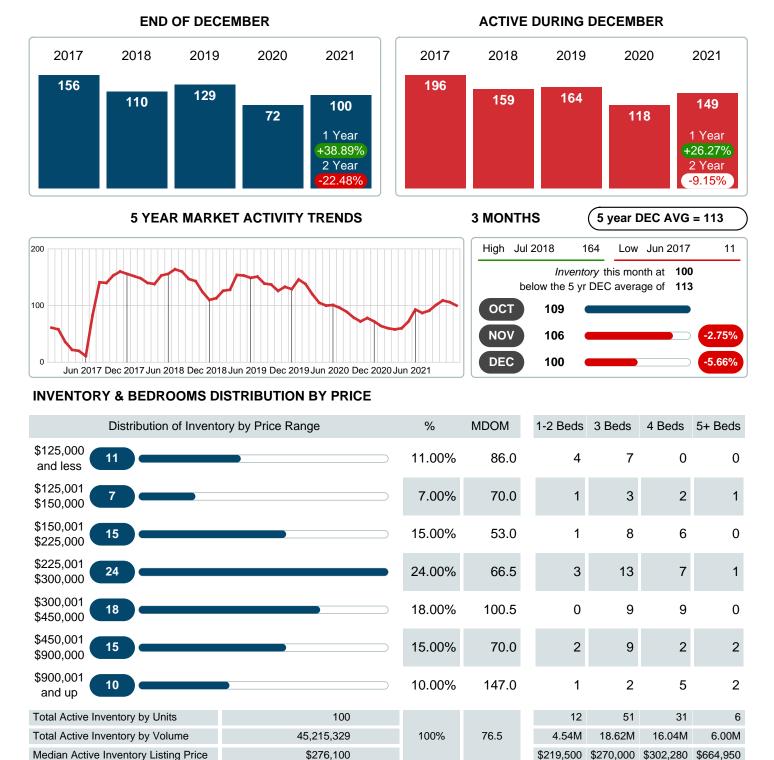

Absorption: Last 12 months, an Average of 47 Sales/Month Active Inventory as of December 31, 2021 = 100

### **ACTIVE INVENTORY**

Report produced on Aug 10, 2023 for MLS Technology Inc.

Contact: MLS Technology Inc.

Phone: 918-663-7500

Email: support@mlstechnology.com

RELEDATUM