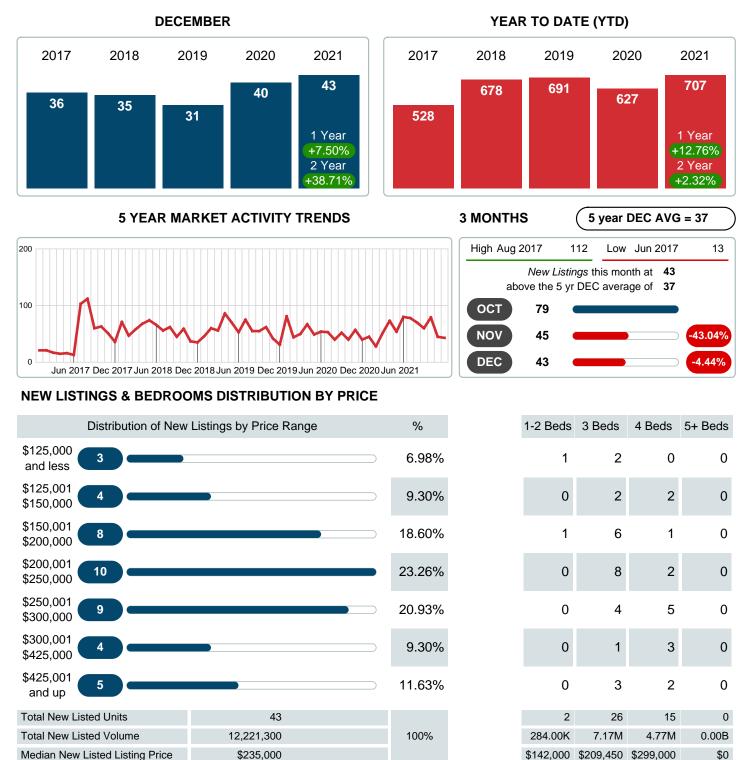

#### **NEW LISTINGS**

Report produced on Aug 10, 2023 for MLS Technology Inc.

Contact: MLS Technology Inc.

Phone: 918-663-7500

Email: support@mlstechnology.com

#### MONTHLY INVENTORY ANALYSIS

Report produced on Aug 10, 2023 for MLS Technology Inc.

| Compared                                      | December |         |         |  |  |  |
|-----------------------------------------------|----------|---------|---------|--|--|--|
| Metrics                                       | 2020     | 2021    | +/-%    |  |  |  |
| Closed Listings                               | 46       | 53      | 15.22%  |  |  |  |
| Pending Listings                              | 36       | 43      | 19.44%  |  |  |  |
| New Listings                                  | 40       | 43      | 7.50%   |  |  |  |
| Median List Price                             | 215,075  | 199,900 | -7.06%  |  |  |  |
| Median Sale Price                             | 200,000  | 197,500 | -1.25%  |  |  |  |
| Median Percent of Selling Price to List Price | 99.43%   | 99.21%  | -0.22%  |  |  |  |
| Median Days on Market to Sale                 | 9.50     | 4.00    | -57.89% |  |  |  |
| End of Month Inventory                        | 72       | 100     | 38.89%  |  |  |  |
| Months Supply of Inventory                    | 1.73     | 2.14    | 23.76%  |  |  |  |

#### Sales Success for December 2021 is Positive

Overall, with Median Prices falling and Days on Market decreasing, the Listed versus Closed Ratio finished strong this month.

There were 43 New Listings in December 2021, up 7.50% from last year at 40. Furthermore, there were 53 Closed Listings this month versus last year at 46, a 15.22% increase.