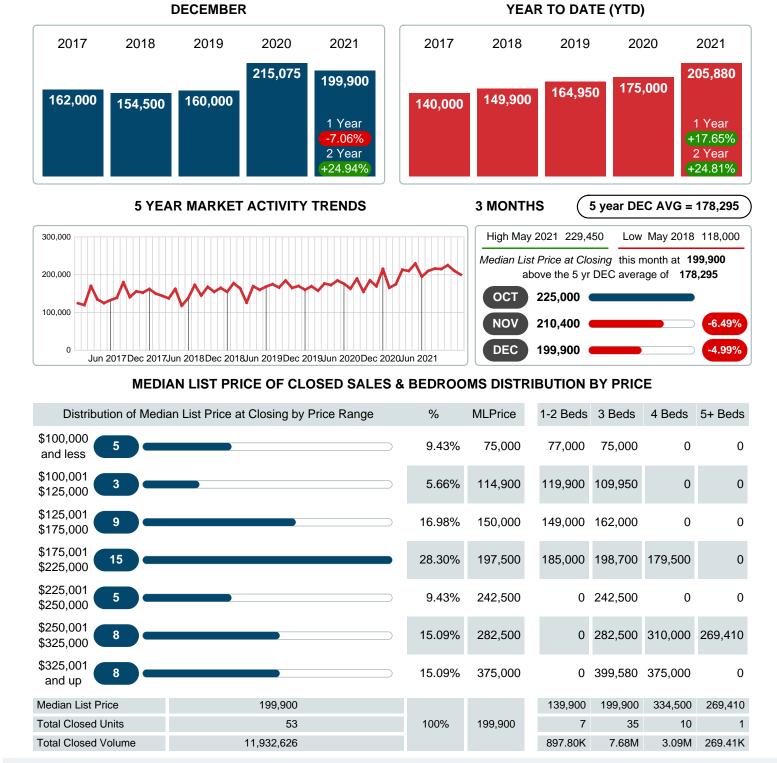

#### MONTHLY INVENTORY ANALYSIS

Report produced on Aug 10, 2023 for MLS Technology Inc.

| Compared                                      | December |         |         |  |  |  |
|-----------------------------------------------|----------|---------|---------|--|--|--|
| Metrics                                       | 2020     | 2021    | +/-%    |  |  |  |
| Closed Listings                               | 46       | 53      | 15.22%  |  |  |  |
| Pending Listings                              | 36       | 43      | 19.44%  |  |  |  |
| New Listings                                  | 40       | 43      | 7.50%   |  |  |  |
| Median List Price                             | 215,075  | 199,900 | -7.06%  |  |  |  |
| Median Sale Price                             | 200,000  | 197,500 | -1.25%  |  |  |  |
| Median Percent of Selling Price to List Price | 99.43%   | 99.21%  | -0.22%  |  |  |  |
| Median Days on Market to Sale                 | 9.50     | 4.00    | -57.89% |  |  |  |
| End of Month Inventory                        | 72       | 100     | 38.89%  |  |  |  |
| Months Supply of Inventory                    | 1.73     | 2.14    | 23.76%  |  |  |  |

### MEDIAN LIST PRICE AT CLOSING

Report produced on Aug 10, 2023 for MLS Technology Inc.

Contact: MLS Technology Inc.

Phone: 918-663-7500

Email: support@mlstechnology.com

DECEMBER