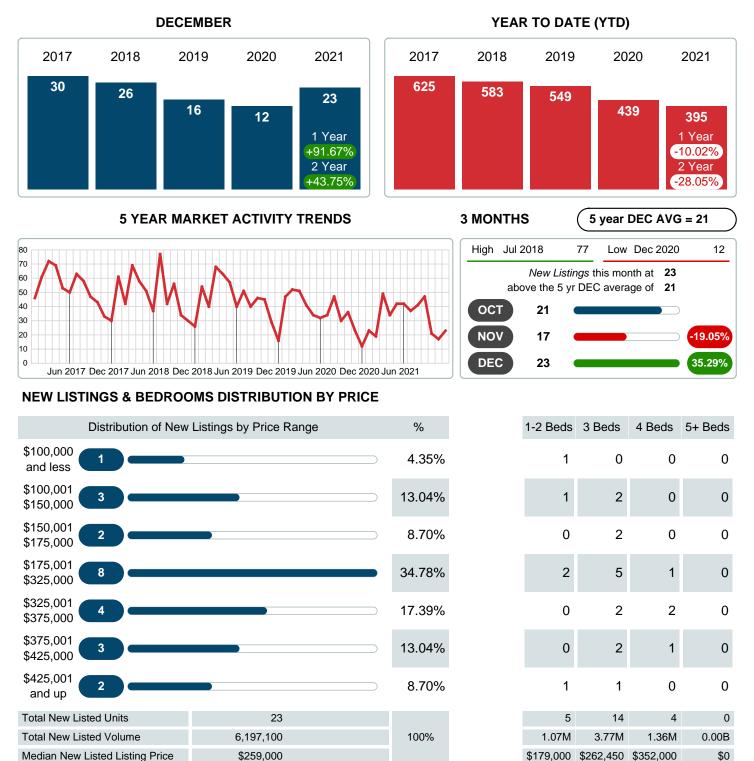

### **NEW LISTINGS**

Report produced on Aug 10, 2023 for MLS Technology Inc.

Contact: MLS Technology Inc.

Phone: 918-663-7500

Email: support@mlstechnology.com

Total Active Inventory by Units

Total Active Inventory by Volume

Median Active Inventory Listing Price

### Sales Success for December 2021 is Positive

Overall, with Median Prices going up and Days on Market increasing, the Listed versus Closed Ratio finished weak this month.

There were 23 New Listings in December 2021, up 91.67% from last year at 12. Furthermore, there were 25 Closed Listings this month versus last year at 15, a 66.67% increase.

Closed versus Listed trends yielded a 108.7% ratio, down from previous year's, December 2020, at 125.0%, a 13.04% downswing. This will certainly create pressure on an increasing Monthï¿1/2s Supply of Inventory (MSI) in the months to come.