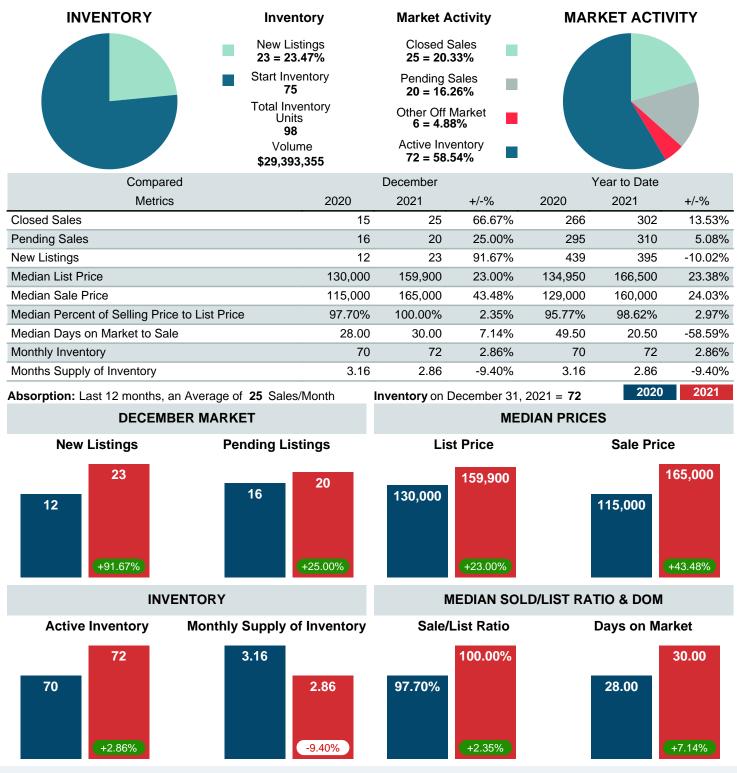

### MONTHLY INVENTORY ANALYSIS

Report produced on Aug 10, 2023 for MLS Technology Inc.

| Compared                                      | December |         |        |
|-----------------------------------------------|----------|---------|--------|
| Metrics                                       | 2020     | 2021    | +/-%   |
| Closed Listings                               | 15       | 25      | 66.67% |
| Pending Listings                              | 16       | 20      | 25.00% |
| New Listings                                  | 12       | 23      | 91.67% |
| Median List Price                             | 130,000  | 159,900 | 23.00% |
| Median Sale Price                             | 115,000  | 165,000 | 43.48% |
| Median Percent of Selling Price to List Price | 97.70%   | 100.00% | 2.35%  |
| Median Days on Market to Sale                 | 28.00    | 30.00   | 7.14%  |
| End of Month Inventory                        | 70       | 72      | 2.86%  |
| Months Supply of Inventory                    | 3.16     | 2.86    | -9.40% |

Absorption: Last 12 months, an Average of 25 Sales/Month Active Inventory as of December 31, 2021 = 72

### Months Supply of Inventory (MSI) Increases

The total housing inventory at the end of December 2021 rose 2.86% to 72 existing homes available for sale. Over the last 12 months this area has had an average of 25 closed sales per month. This represents an unsold inventory index of 2.86 MSI for this period.

### Median Days on Market Lengthens

The median number of 30.00 days that homes spent on the market before selling increased by 2.00 days or 7.14% in December 2021 compared to last year's same month at 28.00 DOM

### Sales Success for December 2021 is Positive

Overall, with Median Prices going up and Days on Market increasing, the Listed versus Closed Ratio finished weak this month.

There were 23 New Listings in December 2021, up 91.67% from last year at 12. Furthermore, there were 25 Closed Listings this month versus last year at 15, a 66.67% increase.

Closed versus Listed trends yielded a 108.7% ratio, down from previous year's, December 2020, at 125.0%, a 13.04% downswing. This will certainly create pressure on an increasing Monthï¿1/2s Supply of Inventory (MSI) in the months to come.

## **ACTIVE INVENTORY**

Report produced on Aug 10, 2023 for MLS Technology Inc.

Phone: 918-663-7500 Contact: MLS Technology Inc. Email: support@mlstechnology.com Reports produced and compiled by RE STATS Inc. Information is deemed reliable but not guaranteed. Does not reflect all market activity.

100%

105.5

72

23,296,255

\$242,500

5

2.25M

14

5.82M

13

2.49M

40

\$215,000 \$235,000 \$352,450 \$349,900

12.73M

Area Delimited by County Of McIntosh - Residential Property Type