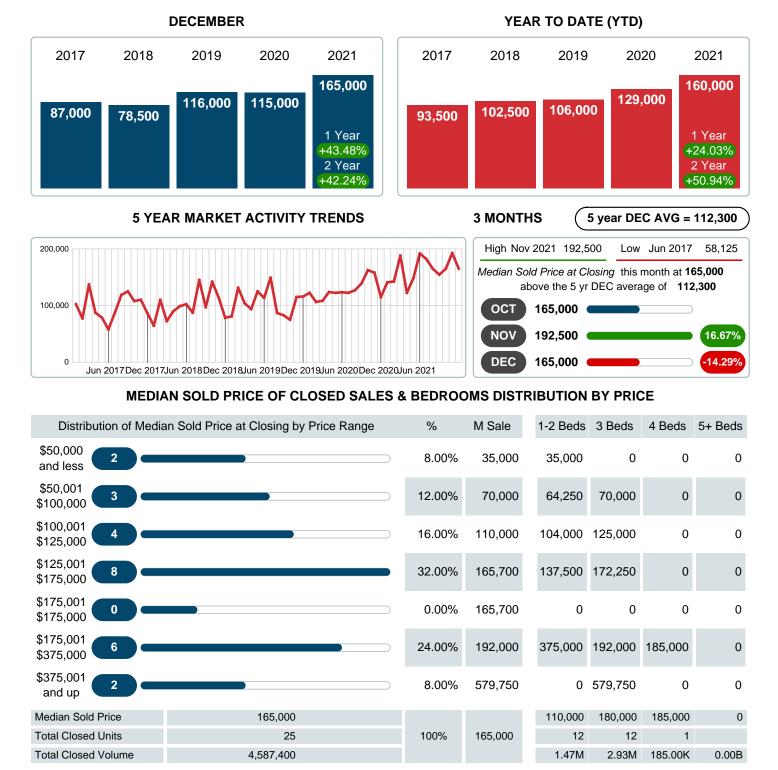

### Median Sale Price Going Up

According to the preliminary trends, this market area has experienced some upward momentum with the increase of Median Price this month. Prices went up 43.48% in December 2021 to \$165,000 versus the previous year at \$115,000.

## **CLOSED LISTINGS**

Report produced on Aug 10, 2023 for MLS Technology Inc.

Contact: MLS Technology Inc.

**Total Closed Volume** 

Median Closed Price

Phone: 918-663-7500

100%

30.0

Email: support@mlstechnology.com

2.93M

\$110,000 \$180,000 \$185,000

185.00K

1.47M

Reports produced and compiled by RE STATS Inc. Information is deemed reliable but not guaranteed. Does not reflect all market activity.

4,587,400

\$165,000

0.00B

\$0

Area Delimited by County Of McIntosh - Residential Property Type

## MEDIAN SOLD PRICE AT CLOSING

Report produced on Aug 10, 2023 for MLS Technology Inc.

Contact: MLS Technology Inc.

Phone: 918-663-7500

Email: support@mlstechnology.com

DECEMBER