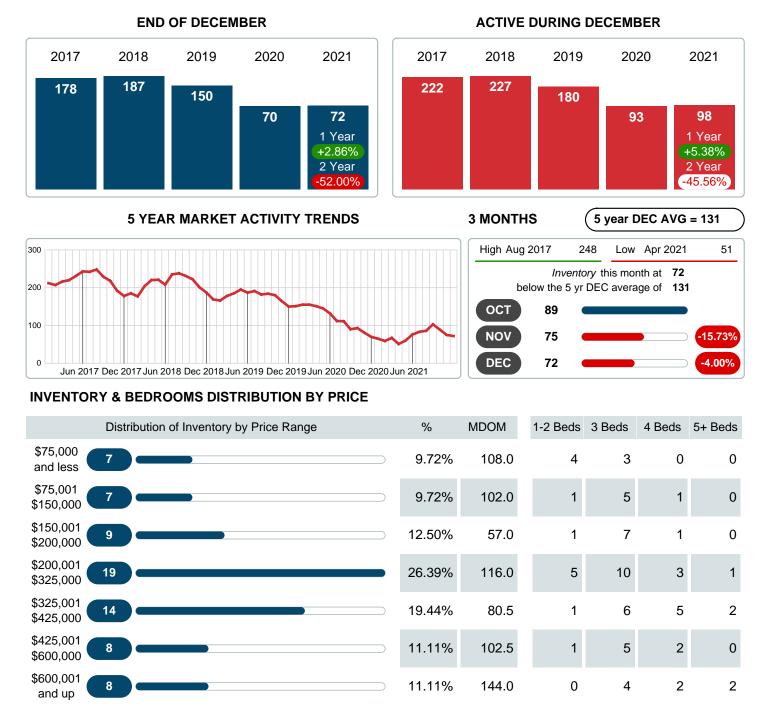

## **ACTIVE INVENTORY**

Report produced on Aug 10, 2023 for MLS Technology Inc.

Phone: 918-663-7500 Contact: MLS Technology Inc. Email: support@mlstechnology.com Reports produced and compiled by RE STATS Inc. Information is deemed reliable but not guaranteed. Does not reflect all market activity.

100%

105.5

72

23,296,255

\$242,500

5

2.25M

14

5.82M

13

2.49M

40

\$215,000 \$235,000 \$352,450 \$349,900

12.73M

Area Delimited by County Of McIntosh - Residential Property Type