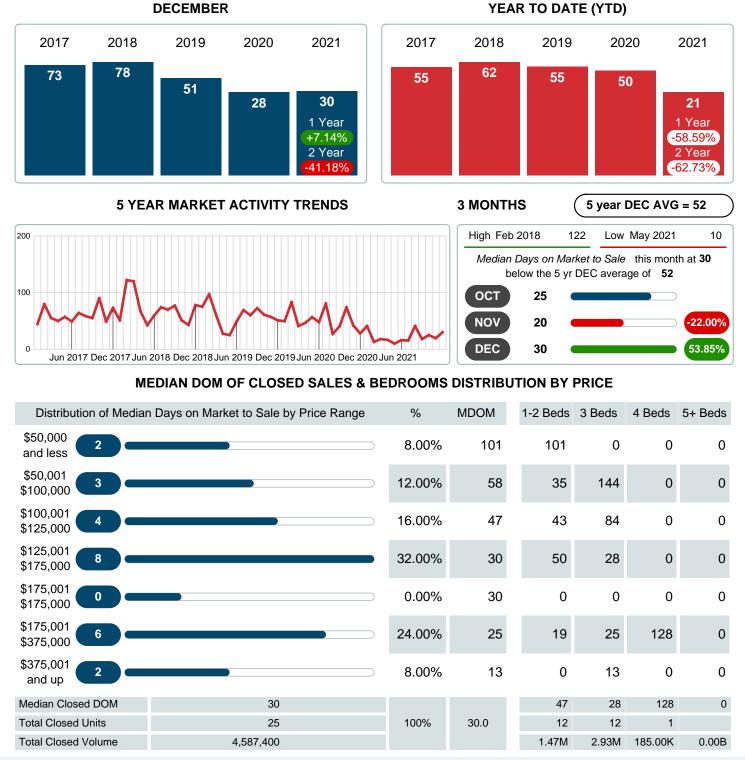

### Median Days on Market Lengthens

The median number of 30.00 days that homes spent on the market before selling increased by 2.00 days or 7.14% in December 2021 compared to last year's same month at 28.00 DOM

## MEDIAN DAYS ON MARKET TO SALE

Report produced on Aug 10, 2023 for MLS Technology Inc.

Contact: MLS Technology Inc.

Phone: 918-663-7500

Email: support@mlstechnology.com

DECEMBER