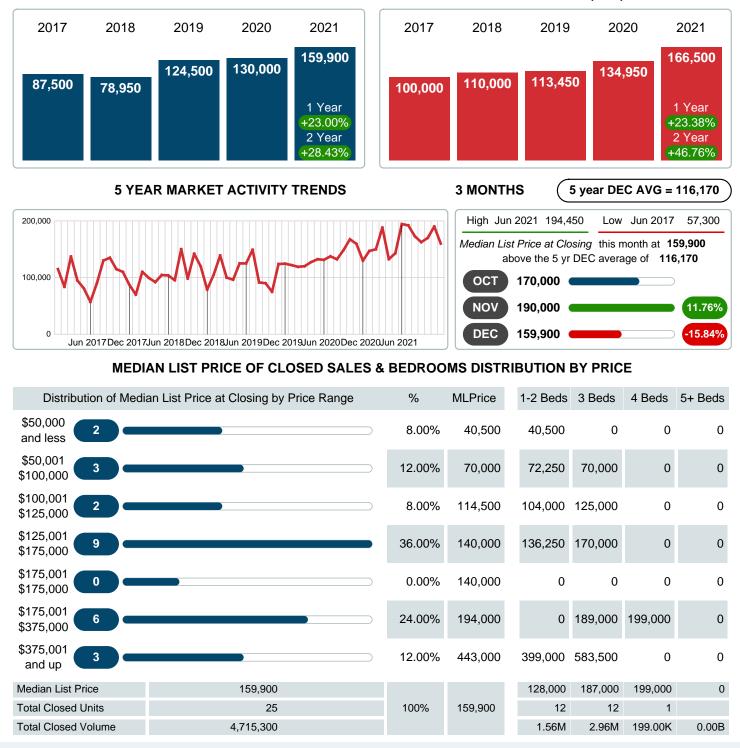

### Median Sale Price Going Up

According to the preliminary trends, this market area has experienced some upward momentum with the increase of Median Price this month. Prices went up 43.48% in December 2021 to \$165,000 versus the previous year at \$115,000.

## MEDIAN LIST PRICE AT CLOSING

Report produced on Aug 10, 2023 for MLS Technology Inc.

Contact: MLS Technology Inc.

Phone: 918-663-7500

Email: support@mlstechnology.com

Area Delimited by County Of McIntosh - Residential Property Type

## MEDIAN SOLD PRICE AT CLOSING

Report produced on Aug 10, 2023 for MLS Technology Inc.

Contact: MLS Technology Inc.

Phone: 918-663-7500

Email: support@mlstechnology.com

DECEMBER