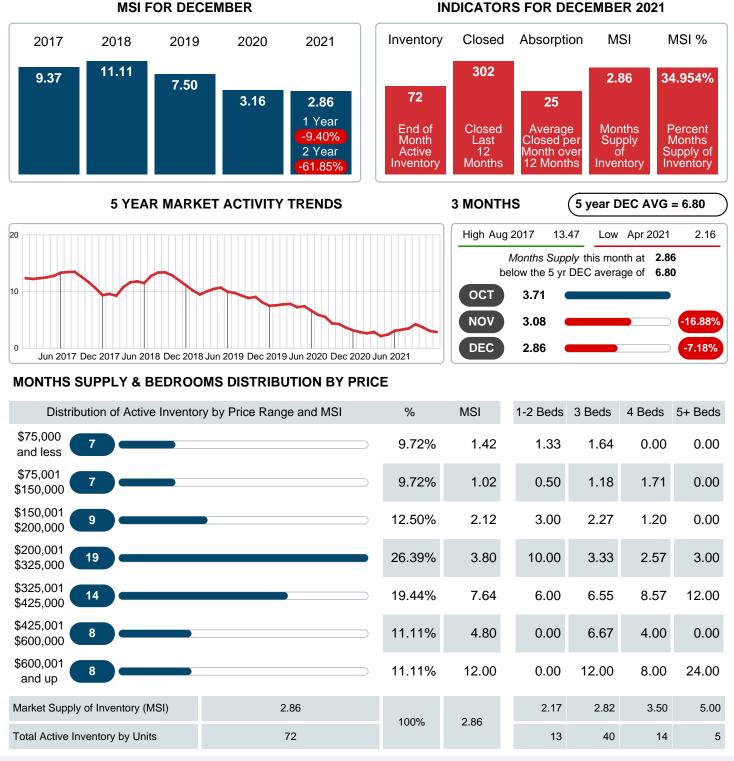

### Months Supply of Inventory (MSI) Increases

The total housing inventory at the end of December 2021 rose 2.86% to 72 existing homes available for sale. Over the last 12 months this area has had an average of 25 closed sales per month. This represents an unsold inventory index of 2.86 MSI for this period.

## MONTHS SUPPLY of INVENTORY (MSI)

Report produced on Aug 10, 2023 for MLS Technology Inc.

Contact: MLS Technology Inc.

Phone: 918-663-7500

Email: support@mlstechnology.com

Area Delimited by County Of McIntosh - Residential Property Type