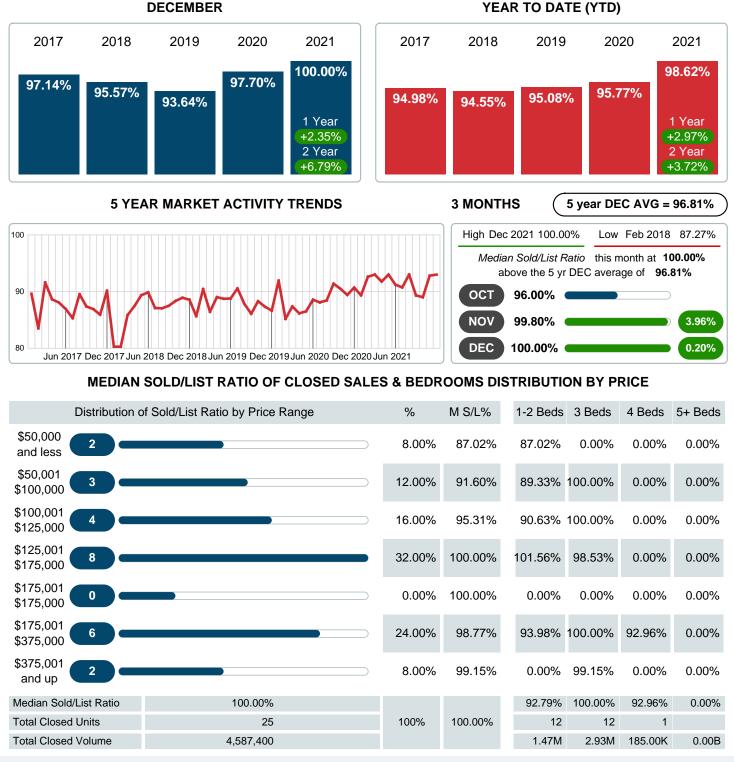

## MEDIAN PERCENT OF SELLING PRICE TO LISTING PRICE

Report produced on Aug 10, 2023 for MLS Technology Inc.

Contact: MLS Technology Inc.

Phone: 918-663-7500

Email: support@mlstechnology.com