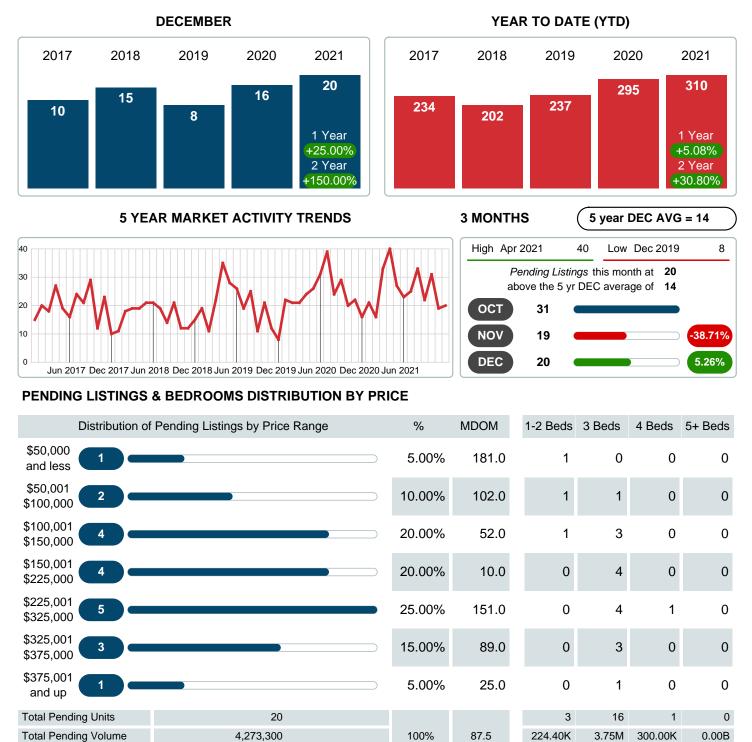

### PENDING LISTINGS

Report produced on Aug 10, 2023 for MLS Technology Inc.

Contact: MLS Technology Inc.

Median Listing Price

Phone: 918-663-7500

Email: support@mlstechnology.com

\$65,000 \$221,000 \$300,000

Reports produced and compiled by RE STATS Inc. Information is deemed reliable but not guaranteed. Does not reflect all market activity.

\$194,950

\$0