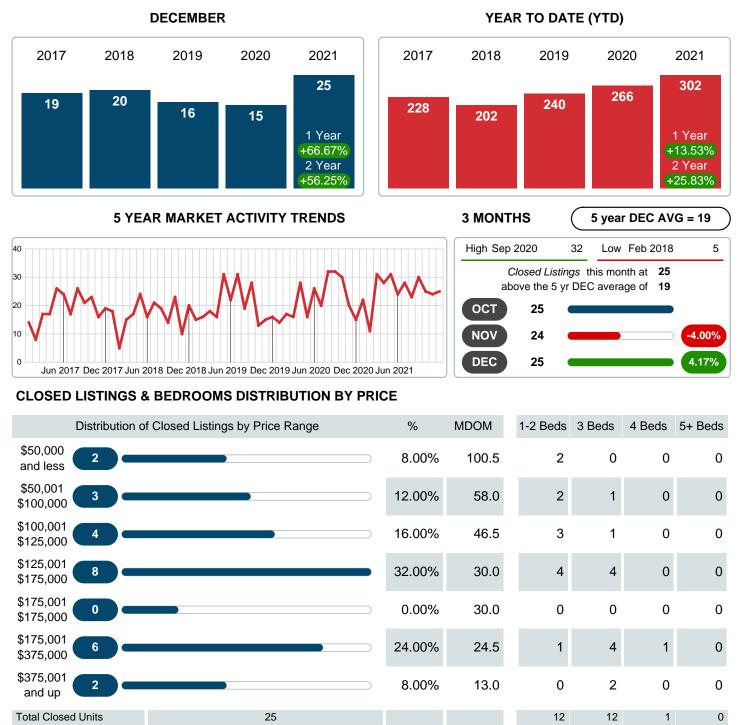

## **CLOSED LISTINGS**

Report produced on Aug 10, 2023 for MLS Technology Inc.

Contact: MLS Technology Inc.

**Total Closed Volume** 

Median Closed Price

Phone: 918-663-7500

100%

30.0

Email: support@mlstechnology.com

2.93M

\$110,000 \$180,000 \$185,000

185.00K

1.47M

Reports produced and compiled by RE STATS Inc. Information is deemed reliable but not guaranteed. Does not reflect all market activity.

4,587,400

\$165,000

0.00B

\$0

Area Delimited by County Of McIntosh - Residential Property Type

### Sales Success for December 2021 is Positive

Overall, with Median Prices going up and Days on Market increasing, the Listed versus Closed Ratio finished weak this month.

There were 23 New Listings in December 2021, up 91.67% from last year at 12. Furthermore, there were 25 Closed Listings this month versus last year at 15, a 66.67% increase.

Closed versus Listed trends yielded a 108.7% ratio, down from previous year's, December 2020, at 125.0%, a 13.04% downswing. This will certainly create pressure on an increasing Monthï¿1/2s Supply of Inventory (MSI) in the months to come.