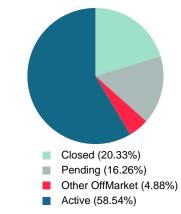

## **ACTIVE INVENTORY**

Report produced on Aug 10, 2023 for MLS Technology Inc.

Phone: 918-663-7500 Contact: MLS Technology Inc. Email: support@mlstechnology.com Reports produced and compiled by RE STATS Inc. Information is deemed reliable but not guaranteed. Does not reflect all market activity.

100%

105.5

72

23,296,255

\$242,500

5

2.25M

14

5.82M

13

2.49M

40

\$215,000 \$235,000 \$352,450 \$349,900

12.73M

Area Delimited by County Of McIntosh - Residential Property Type