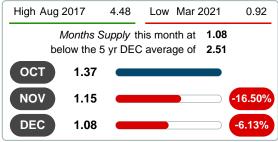

### **MONTHS SUPPLY of INVENTORY (MSI)**

Report produced on Aug 10, 2023 for MLS Technology Inc.

### **MSI FOR DECEMBER**

### **INDICATORS FOR DECEMBER 2021**

### Months Supply of Inventory (MSI) Decreases

The total housing inventory at the end of December 2021 decreased 19.17% to 156 existing homes available for sale. Over the last 12 months this area has had an average of 145 closed sales per month. This represents an unsold inventory index of 1.08 MSI for this period.