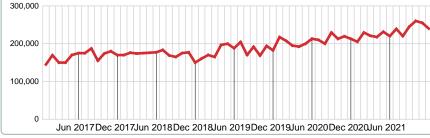

## 200,000

Jun 2017 Dec 2017 Jun 2018 Dec 2018 Jun 2019 Dec 2019 Jun 2020 Dec 2020 Jun 2021

**5 YEAR MARKET ACTIVITY TRENDS** 