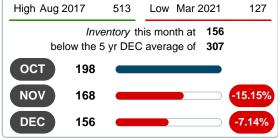

### MONTHLY INVENTORY ANALYSIS

Report produced on Aug 10, 2023 for MLS Technology Inc.

| Compared                                      | December |         |         |  |  |  |
|-----------------------------------------------|----------|---------|---------|--|--|--|
| Metrics                                       | 2020     | 2021    | +/-%    |  |  |  |
| Closed Listings                               | 176      | 157     | -10.80% |  |  |  |
| Pending Listings                              | 124      | 99      | -20.16% |  |  |  |
| New Listings                                  | 104      | 101     | -2.88%  |  |  |  |
| Median List Price                             | 212,825  | 240,000 | 12.77%  |  |  |  |
| Median Sale Price                             | 211,250  | 240,000 | 13.61%  |  |  |  |
| Median Percent of Selling Price to List Price | 100.00%  | 100.00% | 0.00%   |  |  |  |
| Median Days on Market to Sale                 | 7.00     | 8.00    | 14.29%  |  |  |  |
| End of Month Inventory                        | 193      | 156     | -19.17% |  |  |  |
| Months Supply of Inventory                    | 1.43     | 1.08    | -24.88% |  |  |  |

**Absorption:** Last 12 months, an Average of **145** Sales/Month **Active Inventory** as of December 31, 2021 = **156** 