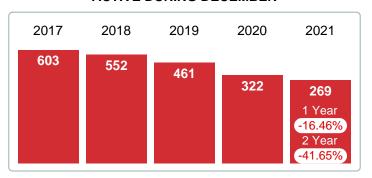

### **NEW LISTINGS**

Report produced on Aug 10, 2023 for MLS Technology Inc.

### DECEMBER

### YEAR TO DATE (YTD)