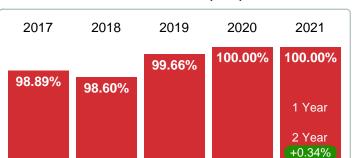

### MEDIAN PERCENT OF SELLING PRICE TO LISTING PRICE

Report produced on Aug 10, 2023 for MLS Technology Inc.

YEAR TO DATE (YTD)

### **5 YEAR MARKET ACTIVITY TRENDS**

3 MONTHS

5 year DEC AVG = 99.76%

0.00%

0.00%

Phone: 918-663-7500 Email: support@mlstechnology.com Contact: MLS Technology Inc.

Contact: MLS Technology Inc.