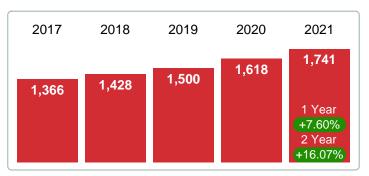

# 2017 2018 2019 2020 2021 176 157 1 Year -10.80% 2 Year +37.72%

### Sales Success for December 2021 is Positive

Overall, with Median Prices going up and Days on Market increasing, the Listed versus Closed Ratio finished weak this month.

There were 101 New Listings in December 2021, down 2.88% from last year at 104. Furthermore, there were 157 Closed Listings this month versus last year at 176, a -10.80% decrease.