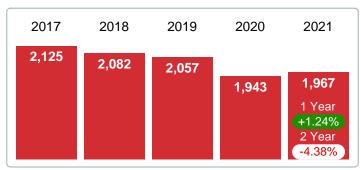

### MEDIAN LIST PRICE AT CLOSING

Report produced on Aug 10, 2023 for MLS Technology Inc.

## 300,000

5 year DEC AVG = 191,015 **3 MONTHS** 

**5 YEAR MARKET ACTIVITY TRENDS** 

### MEDIAN LIST PRICE OF CLOSED SALES & BEDROOMS DISTRIBUTION BY PRICE

| Distribution of Media            | an List Price at Closing by Price Range | %      | MLPrice | 1-2 Beds | 3 Beds  | 4 Beds   | 5+ Beds  |
|----------------------------------|-----------------------------------------|--------|---------|----------|---------|----------|----------|
| \$125,000<br>and less            |                                         | 9.55%  | 85,000  | 81,950   | 89,000  | 0        | 0        |
| \$125,001<br>\$150,000           |                                         | 8.28%  | 142,500 | 139,900  | 144,900 | 149,900  | 0        |
| \$150,001<br>\$175,000           |                                         | 9.55%  | 164,000 | 0        | 164,000 | 162,450  | 0        |
| \$175,001<br>\$275,000 <b>57</b> |                                         | 36.31% | 229,900 | 222,450  | 207,000 | 263,340  | 262,900  |
| \$275,001<br>\$350,000           |                                         | 14.01% | 329,650 | 330,000  | 322,363 | 330,000  | 0        |
| \$350,001<br>\$525,000           |                                         | 12.10% | 385,000 | 0        | 382,500 | 385,000  | 467,500  |
| \$525,001 and up                 |                                         | 10.19% | 614,500 | 0        | 650,000 | 600,0001 | ,372,500 |
| Median List Price                | 240,000                                 |        |         | 130,000  | 199,000 | 333,875  | 475,000  |
| Total Closed Units               | 157                                     | 100%   | 240,000 | 14       | 89      | 49       | 5        |
| Total Closed Volume              | 44,735,540                              |        |         | 1.96M    | 20.55M  | 18.28M   | 3.94M    |