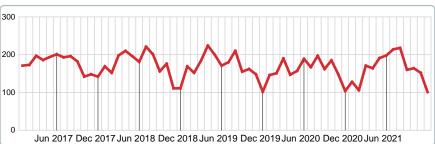

### MEDIAN SOLD PRICE AT CLOSING

Report produced on Aug 10, 2023 for MLS Technology Inc.

# 2017 2018 2019 2020 2021 169,500 149,000 180,500 211,250 1 Year +13.61% 2 Year +32.96%

## 200,000

Jun 2017 Dec 2017 Jun 2018 Dec 2018 Jun 2019 Dec 2019 Jun 2020 Dec 2020 Jun 2021

**5 YEAR MARKET ACTIVITY TRENDS** 