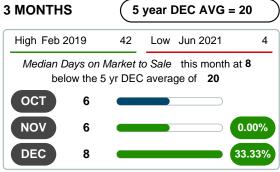

### MEDIAN DAYS ON MARKET TO SALE

Report produced on Aug 10, 2023 for MLS Technology Inc.

### **Median Days on Market Lengthens**

The median number of **8.00** days that homes spent on the market before selling increased by 1.00 days or **14.29%** in December 2021 compared to last year's same month at **7.00** DOM

### 3 MONTHS