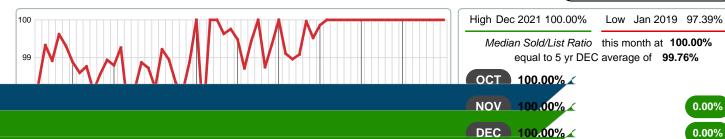

### MEDIAN PERCENT OF SELLING PRICE TO LISTING PRICE

Report produced on Aug 10, 2023 for MLS Technology Inc.

YEAR TO DATE (YTD)

### **5 YEAR MARKET ACTIVITY TRENDS**

3 MONTHS

5 year DEC AVG = 99.76%

0.00%

0.00%

Phone: 918-663-7500 Email: support@mlstechnology.com Contact: MLS Technology Inc.

Contact: MLS Technology Inc.