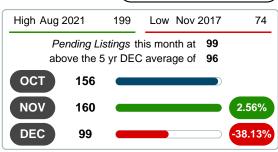

### PENDING LISTINGS

Report produced on Aug 10, 2023 for MLS Technology Inc.

+16.47%

# DECEMBER 2017 2018 2019 2020 2021 82 91 85 99 1 Year -20.16% 2 Year

5 year DEC AVG = 96