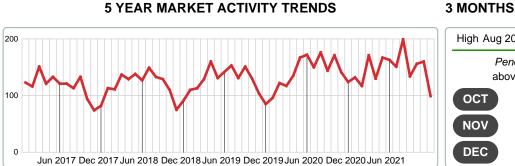

|                                   | 10.19% | 22.0 | 0         | 3         | 11        | 2         |
| Total Closed Units        | 157                               |        |      | 14        | 89        | 49        | 5         |
| Total Closed Volume       | 44,186,613                        | 100%   | 8.0  | 1.92M     | 20.42M    | 18.11M    | 3.74M     |
| Median Closed Price       | \$240,000                         |        |      | \$130,500 | \$200,000 | \$335,000 | \$459,999 |

Contact: MLS Technology Inc.

Phone: 918-663-7500



Area Delimited by County Of Rogers - Residential Property Type



Last update: Aug 10, 2023

### PENDING LISTINGS

Report produced on Aug 10, 2023 for MLS Technology Inc.

+16.47%

# DECEMBER 2017 2018 2019 2020 2021 82 91 85 99 1 Year -20.16% 2 Year







5 year DEC AVG = 96

### PENDING LISTINGS & BEDROOMS DISTRIBUTION BY PRICE

| Distribution of        | Pending Listings by Price Range |   | %      | MDOM | 1-2 Beds | 3 Beds    | 4 Beds    | 5+ Beds   |
|------------------------|---------------------------------|---|--------|------|----------|-----------|-----------|-----------|
| \$125,000 and less     |                                 |   | 8.08%  | 8.5  | 4        | 4         | 0         | 0         |
| \$125,001<br>\$150,000 |                                 | 1 | 11.11% | 8.0  | 0        | 9         | 2         | 0         |
| \$150,001<br>\$225,000 |                                 | 2 | 21.21% | 8.0  | 1        | 16        | 4         | 0         |
| \$225,001<br>\$300,000 |                                 | 1 | 19.19% | 9.0  |