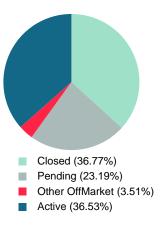

**Absorption:** Last 12 months, an Average of **145** Sales/Month **Active Inventory** as of December 31, 2021 = **156** 

### Months Supply of Inventory (MSI) Decreases

The total housing inventory at the end of December 2021 decreased 19.17% to 156 existing homes available for sale. Over the last 12 months this area has had an average of 145 closed sales per month. This represents an unsold inventory index of 1.08 MSI for this period.