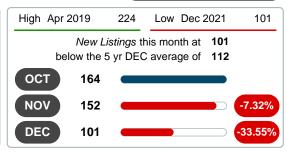

### **NEW LISTINGS**

Report produced on Aug 10, 2023 for MLS Technology Inc.

### DECEMBER

### 3 MONTHS 5 year DEC AVG = 112