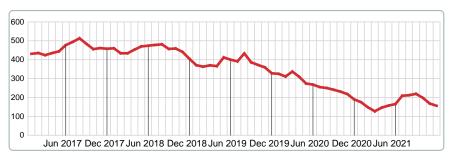

### **ACTIVE INVENTORY**

Report produced on Aug 10, 2023 for MLS Technology Inc.

### **END OF DECEMBER**

# 2017 2018 2019 2020 2021 458 405 328 190 156 1 Year -17.89% 2 Year -52.44%

### **ACTIVE DURING DECEMBER**

### **5 YEAR MARKET ACTIVITY TRENDS**