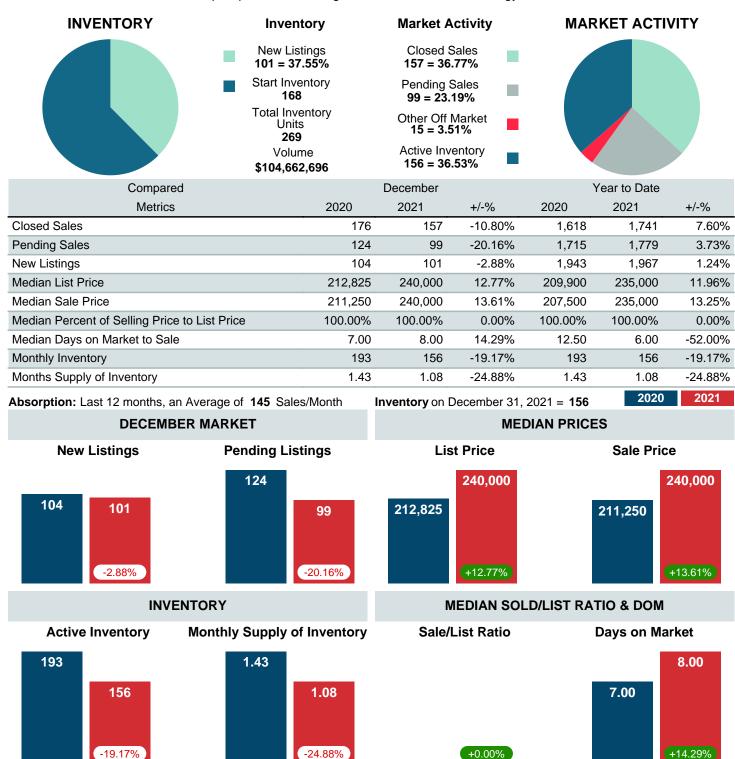

### MONTHLY INVENTORY ANALYSIS

Report produced on Aug 10, 2023 for MLS Technology Inc.

| Compared                                      | December |         |         |  |  |  |
|-----------------------------------------------|----------|---------|---------|--|--|--|
| Metrics                                       | 2020     | 2021    | +/-%    |  |  |  |
| Closed Listings                               | 176      | 157     | -10.80% |  |  |  |
| Pending Listings                              | 124      | 99      | -20.16% |  |  |  |
| New Listings                                  | 104      | 101     | -2.88%  |  |  |  |
| Median List Price                             | 212,825  | 240,000 | 12.77%  |  |  |  |
| Median Sale Price                             | 211,250  | 240,000 | 13.61%  |  |  |  |
| Median Percent of Selling Price to List Price | 100.00%  | 100.00% | 0.00%   |  |  |  |
| Median Days on Market to Sale                 | 7.00     | 8.00    | 14.29%  |  |  |  |
| End of Month Inventory                        | 193      | 156     | -19.17% |  |  |  |
| Months Supply of Inventory                    | 1.43     | 1.08    | -24.88% |  |  |  |

**Absorption:** Last 12 months, an Average of **145** Sales/Month **Active Inventory** as of December 31, 2021 = **156** 

### Months Supply of Inventory (MSI) Decreases

The total housing inventory at the end of December 2021 decreased 19.17% to 156 existing homes available for sale. Over the last 12 months this area has had an average of 145 closed sales per month. This represents an unsold inventory index of 1.08 MSI for this period.

### Median Sale Price Going Up

According to the preliminary trends, this market area has experienced some upward momentum with the increase of Median Price this month. Prices went up **13.61%** in December 2021 to \$240,000 versus the previous year at \$211,250.

### **Median Days on Market Lengthens**

The median number of **8.00** days that homes spent on the market before selling increased by 1.00 days or **14.29%** in December 2021 compared to last year's same month at **7.00** DOM

### Sales Success for December 2021 is Positive

Overall, with Median Prices going up and Days on Market increasing, the Listed versus Closed Ratio finished weak this month.

There were 101 New Listings in December 2021, down 2.88% from last year at 104. Furthermore, there were 157 Closed Listings this month versus last year at 176, a -10.80% decrease.

Closed versus Listed trends yielded a **155.4%** ratio, down from previous year's, December 2020, at **169.2%**, a **8.15%** downswing. This will certainly create pressure on a decreasing Monthi'¿½s Supply of Inventory (MSI) in the months to come.