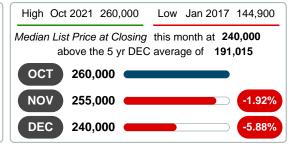

### MEDIAN LIST PRICE AT CLOSING

Report produced on Aug 10, 2023 for MLS Technology Inc.

## 300,000

5 year DEC AVG = 191,015 **3 MONTHS** 

**5 YEAR MARKET ACTIVITY TRENDS** 