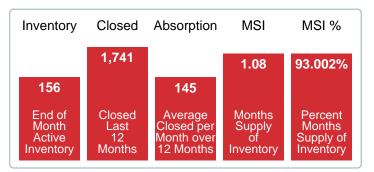

**Absorption:** Last 12 months, an Average of **145** Sales/Month **Active Inventory** as of December 31, 2021 = **156** 

### Months Supply of Inventory (MSI) Decreases

The total housing inventory at the end of December 2021 decreased 19.17% to 156 existing homes available for sale. Over the last 12 months this area has had an average of 145 closed sales per month. This represents an unsold inventory index of 1.08 MSI for this period.