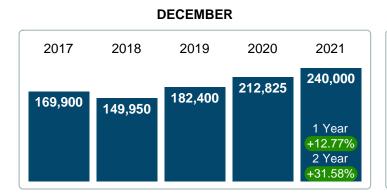

### MEDIAN LIST PRICE AT CLOSING

Report produced on Aug 10, 2023 for MLS Technology Inc.

## 300,000

5 year DEC AVG = 191,015 **3 MONTHS** 

**5 YEAR MARKET ACTIVITY TRENDS** 

### MEDIAN LIST PRICE OF CLOSED SALES & BEDROOMS DISTRIBUTION BY PRICE

| Distribution of Media            | an List Price at Closing by Price Range | %      | MLPrice | 1-2 Beds | 3 Beds  | 4 Beds   | 5+ Beds  |
|----------------------------------|-----------------------------------------|--------|---------|----------|---------|----------|----------|
| \$125,000<br>and less            |                                         | 9.55%  | 85,000  | 81,950   | 89,000  | 0        | 0        |
| \$125,001<br>\$150,000           |                                         | 8.28%  | 142,500 | 139,900  | 144,900 | 149,900  | 0        |
| \$150,001<br>\$175,000           |                                         | 9.55%  | 164,000 | 0        | 164,000 | 162,450  | 0        |
| \$175,001<br>\$275,000 <b>57</b> |                                         | 36.31% | 229,900 | 222,450  | 207,000 | 263,340  | 262,900  |
| \$275,001<br>\$350,000           |                                         | 14.01% | 329,650 | 330,000  | 322,363 | 330,000  | 0        |
| \$350,001<br>\$525,000           |                                         | 12.10% | 385,000 | 0        | 382,500 | 385,000  | 467,500  |
| \$525,001 and up                 |                                         | 10.19% | 614,500 | 0        | 650,000 | 600,0001 | ,372,500 |
| Median List Price                | 240,000                                 |        |         | 130,000  | 199,000 | 333,875  | 475,000  |
| Total Closed Units               | 157                                     | 100%   | 240,000 | 14       | 89      | 49       | 5        |
| Total Closed Volume              | 44,735,540                              |        |         | 1.96M    | 20.55M  | 18.28M   | 3.94M    |