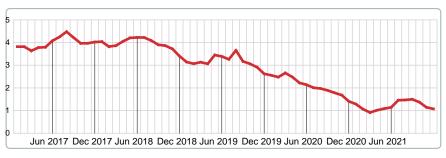

### **MONTHS SUPPLY of INVENTORY (MSI)**

Report produced on Aug 10, 2023 for MLS Technology Inc.

### **MSI FOR DECEMBER**

## 2017 2018 2019 2020 2021 4.02 3.40 2.62 1.41 1.08 1 Year -23.70% 2 Year

### **INDICATORS FOR DECEMBER 2021**

### **5 YEAR MARKET ACTIVITY TRENDS**