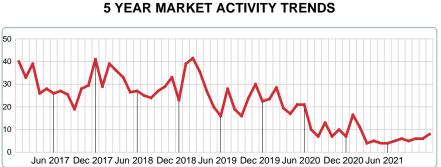

### **MONTHS SUPPLY of INVENTORY (MSI)**

Report produced on Aug 10, 2023 for MLS Technology Inc.

### **5 YEAR MARKET ACTIVITY TRENDS**