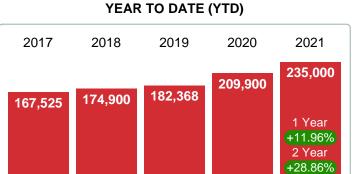

### MEDIAN PERCENT OF SELLING PRICE TO LISTING PRICE

Report produced on Aug 10, 2023 for MLS Technology Inc.

YEAR TO DATE (YTD)

### **5 YEAR MARKET ACTIVITY TRENDS**

3 MONTHS

5 year DEC AVG = 99.76%

0.00%

0.00%

Phone: 918-663-7500 Email: support@mlstechnology.com Contact: MLS Technology Inc.

Contact: MLS Technology Inc.