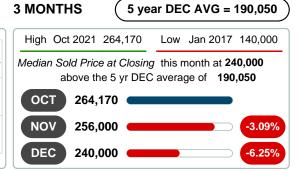

### 3 MONTHS 5 year DEC AVG = 112

## 300,000

5 year DEC AVG = 191,015 **3 MONTHS** 

**5 YEAR MARKET ACTIVITY TRENDS** 