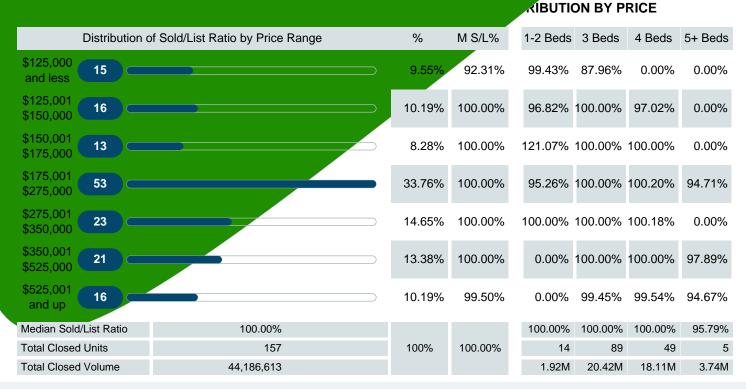

### **CLOSED LISTINGS & BEDROOMS DISTRIBUTION BY PRICE**

| Distribution o            | of Closed Listings by Price Range | %      | MDOM | 1-2 Beds  | 3 Beds    | 4 Beds    | 5+ Beds   |
|---------------------------|-----------------------------------|--------|------|-----------|-----------|-----------|-----------|
| \$125,000<br>and less     |                                   | 9.55%  | 11.0 | 6         | 9         | 0         | 0         |
| \$125,001<br>\$150,000    |                                   | 10.19% | 9.5  | 4         | 10        | 2         | 0         |
| \$150,001<br>\$175,000    |                                   | 8.28%  | 7.0  | 1         | 10        | 2         | 0         |
| \$175,001<br>\$275,000 53 |                                   | 33.76% | 5.0  | 2         | 39        | 11        | 1         |
| \$275,001<br>\$350,000    |                                   | 14.65% | 4.0  | 1         | 11        | 11        | 0         |
| \$350,001<br>\$525,000    |                                   | 13.38% | 10.0 | 0         | 7         | 12        | 2         |
| \$525,001 and up          |                                   | 10.19% | 22.0 | 0         | 3         | 11        | 2         |
| Total Closed Units        | 157                               |        |      | 14        | 89        | 49        | 5         |
| Total Closed Volume       | 44,186,613                        | 100%   | 8.0  | 1.92M     | 20.42M    | 18.11M    | 3.74M     |
| Median Closed Price       | \$240,000                         |        |      | \$130,500 | \$200,000 | \$335,000 | \$459,999 |