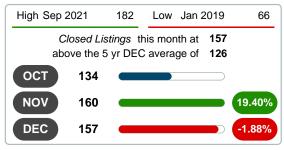

### **5 YEAR MARKET ACTIVITY TRENDS**

5 year DEC AVG = 126

### Sales Success for December 2021 is Positive

Overall, with Median Prices going up and Days on Market increasing, the Listed versus Closed Ratio finished weak this month.

There were 101 New Listings in December 2021, down 2.88% from last year at 104. Furthermore, there were 157 Closed Listings this month versus last year at 176, a -10.80% decrease.