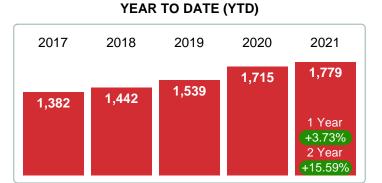

|                                   | 10.19% | 22.0 | 0         | 3         | 11        | 2         |
| Total Closed Units        | 157                               |        |      | 14        | 89        | 49        | 5         |
| Total Closed Volume       | 44,186,613                        | 100%   | 8.0  | 1.92M     | 20.42M    | 18.11M    | 3.74M     |
| Median Closed Price       | \$240,000                         |        |      | \$130,500 | \$200,000 | \$335,000 | \$459,999 |

Contact: MLS Technology Inc.

Phone: 918-663-7500



Area Delimited by County Of Rogers - Residential Property Type



Last update: Aug 10, 2023

### PENDING LISTINGS

Report produced on Aug 10, 2023 for MLS Technology Inc.

+16.47%

# DECEMBER 2017 2018 2019 2020 2021 82 91 85 99 1 Year -20.16% 2 Year







5 year DEC AVG = 96

### PENDING LISTINGS & BEDROOMS DISTRIBUTION BY PRICE

| Distribution of        | Pending Listings by Price Range |   | %      | MDOM | 1-2 Beds | 3 Beds    | 4 Beds    | 5+ Beds   |
|------------------------|---------------------------------|---|--------|------|----------|-----------|-----------|-----------|
| \$125,000 and less     |                                 |   | 8.08%  | 8.5  | 4        | 4         | 0         | 0         |
| \$125,001<br>\$150,000 |                                 | 1 | 11.11% | 8.0  | 0        | 9         | 2         | 0         |
| \$150,001<br>\$225,000 |                                 | 2 | 21.21% | 8.0  | 1        | 16        | 4         | 0         |
| \$225,001<br>\$300,000 |                                 | 1 | 19.19% | 9.0