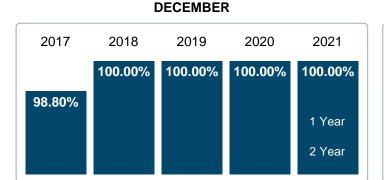

### **DECEMBER**

### MEDIAN PERCENT OF SELLING PRICE TO LISTING PRICE

Report produced on Aug 10, 2023 for MLS Technology Inc.

YEAR TO DATE (YTD)