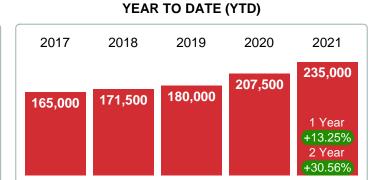

### YEAR TO DATE (YTD)

### Median Sale Price Going Up

According to the preliminary trends, this market area has experienced some upward momentum with the increase of Median Price this month. Prices went up **13.61%** in December 2021 to \$240,000 versus the previous year at \$211,250.