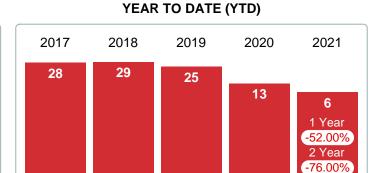

### **MONTHS SUPPLY of INVENTORY (MSI)**

Report produced on Aug 10, 2023 for MLS Technology Inc.

### YEAR TO DATE (YTD)