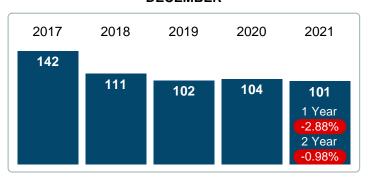

### **NEW LISTINGS**

Report produced on Aug 10, 2023 for MLS Technology Inc.

### DECEMBER