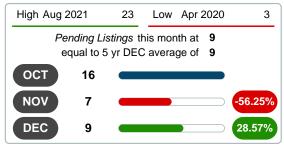

#### PENDING LISTINGS

Report produced on Aug 10, 2023 for MLS Technology Inc.

#### **5 YEAR MARKET ACTIVITY TRENDS**

5 year DEC AVG = 9