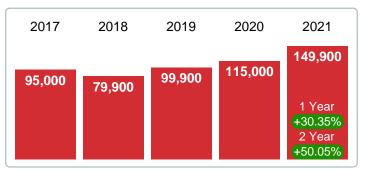

#### MEDIAN SOLD PRICE AT CLOSING

Report produced on Aug 10, 2023 for MLS Technology Inc.

# 2017 2018 2019 2020 2021 132,500 82,250 125,000 160,000 1 Year +10.94% 2 Year +42.00%

#### **5 YEAR MARKET ACTIVITY TRENDS**

5 year DEC AVG = 135,450