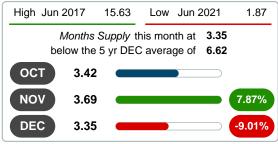

## MONTHS SUPPLY of INVENTORY (MSI)

Report produced on Aug 10, 2023 for MLS Technology Inc.

#### **MSI FOR DECEMBER**

# 2017 2018 2019 2020 2021 9.69 10.21 6.29 3.53 3.35 1 Year -5.12% 2 Year -46.68%

#### **INDICATORS FOR DECEMBER 2021**

#### **5 YEAR MARKET ACTIVITY TRENDS**