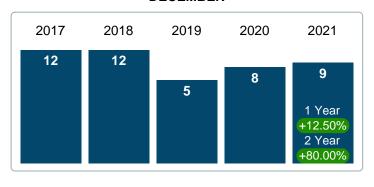

#### **5 YEAR MARKET ACTIVITY TRENDS**

5 year DEC AVG = 9

#### PENDING LISTINGS & BEDROOMS DISTRIBUTION BY PRICE

| Distributi                | on of Pending Listings by Price Range | %      | MDOM  | 1-2 Beds | 3 Beds    | 4 Beds    | 5+ Beds |
|---------------------------|---------------------------------------|--------|-------|----------|-----------|-----------|---------|
| \$50,000 and less         |                                       | 0.00%  | 3.0   | 0        | 0         | 0         | 0       |
| \$50,001<br>\$75,000      |                                       | 22.22% | 30.5  | 1        | 1         | 0         | 0       |
| \$75,001<br>\$150,000     |                                       | 11.11% | 130.0 | 0        | 1         | 0         | 0       |
| \$150,001<br>\$275,000    |                                       | 22.22% | 12.5  | 0        | 2         | 0         | 0       |
| \$275,001<br>\$275,000    |                                       | 0.00%  | 12.5  | 0        | 0         | 0         | 0       |
| \$275,001<br>\$400,000    |                                       | 44.44% | 18.5  | 0        | 3         | 1         | 0       |
| \$400,001 <b>0</b> and up |                                       | 0.00%  | 18.5  | 0        | 0         | 0         | 0       |
| Total Pending Units       | 9                                     |        |       | 1        | 7         | 1         | 0       |
| Total Pending Volume      | 1,981,200                             | 100%   | 28.0  | 64.90K   | 1.64M     | 279.90K   | 0.00B   |
| Median Listing Price      | \$250,000                             |        |       | \$64,900 | \$250,000 | \$279,900 | \$0     |