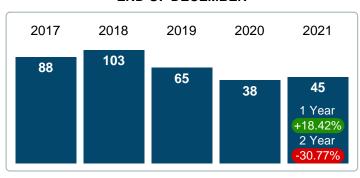

**Absorption:** Last 12 months, an Average of **13** Sales/Month **Active Inventory** as of December 31, 2021 = **45** 

### Months Supply of Inventory (MSI) Increases

The total housing inventory at the end of December 2021 rose **18.42%** to 45 existing homes available for sale. Over the last 12 months this area has had an average of 13 closed sales per month. This represents an unsold inventory index of **3.35** MSI for this period.

#### MONTHLY INVENTORY ANALYSIS

Report produced on Aug 10, 2023 for MLS Technology Inc.

| Compared                                      | December |         |         |  |  |  |
|-----------------------------------------------|----------|---------|---------|--|--|--|
| Metrics                                       | 2020     | 2021    | +/-%    |  |  |  |
| Closed Listings                               | 6        | 14      | 133.33% |  |  |  |
| Pending Listings                              | 8        | 9       | 12.50%  |  |  |  |
| New Listings                                  | 8        | 12      | 50.00%  |  |  |  |
| Median List Price                             | 149,500  | 189,875 | 27.01%  |  |  |  |
| Median Sale Price                             | 160,000  | 177,500 | 10.94%  |  |  |  |
| Median Percent of Selling Price to List Price | 99.66%   | 100.00% | 0.34%   |  |  |  |
| Median Days on Market to Sale                 | 47.50    | 5.50    | -88.42% |  |  |  |
| End of Month Inventory                        | 38       | 45      | 18.42%  |  |  |  |
| Months Supply of Inventory                    | 3.53     | 3.35    | -5.12%  |  |  |  |