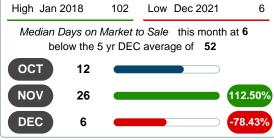

#### **Median Days on Market Shortens**

The median number of **5.50** days that homes spent on the market before selling decreased by 42.00 days or **88.42%** in December 2021 compared to last year's same month at **47.50** DOM.

#### **5 YEAR MARKET ACTIVITY TRENDS**

5 year DEC AVG = 9