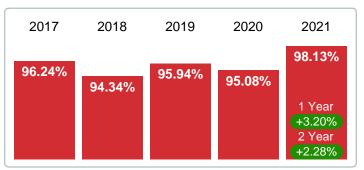

#### MEDIAN PERCENT OF SELLING PRICE TO LISTING PRICE

Report produced on Aug 10, 2023 for MLS Technology Inc.

#### **DECEMBER**

#### 2021 2017 2018 2019 2020 100.00% 99.66% 96.78% 95.38% 94.52% 1 Year +0.34% 2 Year +4.84%

#### 5 year DEC AVG = 97.27% **3 MONTHS**