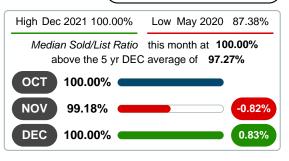

#### MEDIAN PERCENT OF SELLING PRICE TO LISTING PRICE

Report produced on Aug 10, 2023 for MLS Technology Inc.

#### **DECEMBER**

#### 2021 2017 2018 2019 2020 100.00% 99.66% 96.78% 95.38% 94.52% 1 Year +0.34% 2 Year +4.84%

#### 5 year DEC AVG = 97.27% **3 MONTHS**