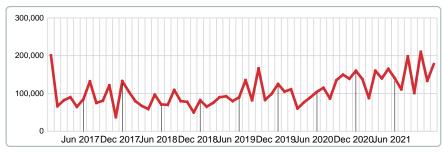

|        |         | 133,500  | 199,825 | 0      | 0       |
| Total Closed Units     | 14                                      | 100%   | 189,875 | 4        | 10      |        |         |
| Total Closed Volume    | 2,653,450                               |        |         | 733.00K  | 1.92M   | 0.00B  | 0.00B   |

Contact: MLS Technology Inc. Phone: 918-663-7500 Email: support@mlstechnology.com



Area Delimited by County Of Sequoyah - Residential Property Type



Last update: Aug 10, 2023

#### MEDIAN SOLD PRICE AT CLOSING

Report produced on Aug 10, 2023 for MLS Technology Inc.

# DECEMBER

# 2017 2018 2019 2020 2021 132,500 82,250 125,000 160,000 1 Year +10.94% 2 Year +42.00%

#### YEAR TO DATE (YTD)



#### **5 YEAR MARKET ACTIVITY TRENDS**



5 year DEC AVG = 135,450





#### MEDIAN SOLD PRICE OF CLOSED SALES & BEDROOMS DISTRIBUTION BY PRICE

| Distribution of Media  | an Sold Price at Closing by Price Range |           | %      | M Sale  | 1-2 Beds | 3 Beds  | 4 Beds | 5+ Beds |
|------------------------|-----------------------------------------|-----------|--------|---------|----------|---------|--------|---------|
| \$50,000 and less      |                                         | $\supset$ | 7.14%  | 50,000  | 0        | 50,000  | 0      | 0       |
| \$50,001<br>\$125,000  |                                         |           | 14.29% | 81,250  | 64,000   | 98,500  | 0      | 0       |
| \$125,001<br>\$125,000 |                                         |           | 0.00%  | 81,250  | 0        | 0       | 0      | 0       |
| \$125,001<br>\$175,00