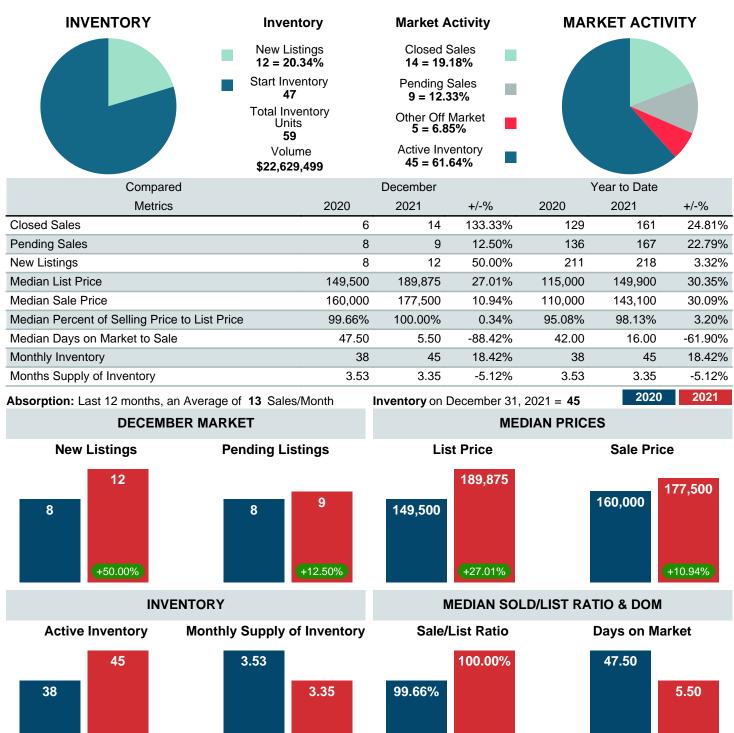

#### MONTHLY INVENTORY ANALYSIS

Report produced on Aug 10, 2023 for MLS Technology Inc.

| Compared                                      | December |         |         |  |  |  |
|-----------------------------------------------|----------|---------|---------|--|--|--|
| Metrics                                       | 2020     | 2021    | +/-%    |  |  |  |
| Closed Listings                               | 6        | 14      | 133.33% |  |  |  |
| Pending Listings                              | 8        | 9       | 12.50%  |  |  |  |
| New Listings                                  | 8        | 12      | 50.00%  |  |  |  |
| Median List Price                             | 149,500  | 189,875 | 27.01%  |  |  |  |
| Median Sale Price                             | 160,000  | 177,500 | 10.94%  |  |  |  |
| Median Percent of Selling Price to List Price | 99.66%   | 100.00% | 0.34%   |  |  |  |
| Median Days on Market to Sale                 | 47.50    | 5.50    | -88.42% |  |  |  |
| End of Month Inventory                        | 38       | 45      | 18.42%  |  |  |  |
| Months Supply of Inventory                    | 3.53     | 3.35    | -5.12%  |  |  |  |

**Absorption:** Last 12 months, an Average of **13** Sales/Month **Active Inventory** as of December 31, 2021 = **45** 

### Months Supply of Inventory (MSI) Increases

The total housing inventory at the end of December 2021 rose **18.42%** to 45 existing homes available for sale. Over the last 12 months this area has had an average of 13 closed sales per month. This represents an unsold inventory index of **3.35** MSI for this period.

#### Median Sale Price Going Up

According to the preliminary trends, this market area has experienced some upward momentum with the increase of Median Price this month. Prices went up **10.94%** in December 2021 to \$177,500 versus the previous year at \$160,000.

#### **Median Days on Market Shortens**

The median number of **5.50** days that homes spent on the market before selling decreased by 42.00 days or **88.42%** in December 2021 compared to last year's same month at **47.50** DOM.

#### Sales Success for December 2021 is Positive

Overall, with Median Prices going up and Days on Market decreasing, the Listed versus Closed Ratio finished strong this month.

There were 12 New Listings in December 2021, up **50.00%** from last year at 8. Furthermore, there were 14 Closed Listings this month versus last year at 6, a **133.33%** increase.

Closed versus Listed trends yielded a **116.7%** ratio, up from previous year's, December 2020, at **75.0%**, a **55.56%** upswing. This will certainly create pressure on an increasing Month�s Supply of Inventory (MSI) in the months to come.