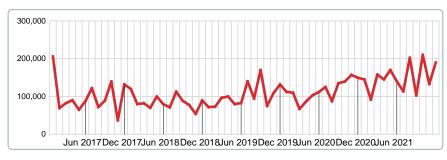

#### MEDIAN LIST PRICE AT CLOSING

Report produced on Aug 10, 2023 for MLS Technology Inc.

1 Year

+27.01%

2 Year

+43.95%

# 2018 2019 2020 2021 2018 2019 149,500 189,875

#### **5 YEAR MARKET ACTIVITY TRENDS**

#### 3 MONTHS

5 year DEC AVG = 138,535