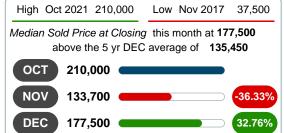

#### MEDIAN SOLD PRICE AT CLOSING

Report produced on Aug 10, 2023 for MLS Technology Inc.

# DECEMBER

# 2017 2018 2019 2020 2021 132,500 82,250 125,000 160,000 1 Year +10.94% 2 Year +42.00%

#### YEAR TO DATE (YTD)

#### **5 YEAR MARKET ACTIVITY TRENDS**

5 year DEC AVG = 135,450

#### Median Sale Price Going Up

According to the preliminary trends, this market area has experienced some upward momentum with the increase of Median Price this month. Prices went up **10.94%** in December 2021 to \$177,500 versus the previous year at \$160,000.