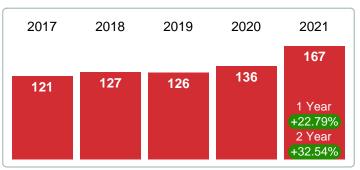

| 2                                              | ) | 14.29% | 3.0  | 1         | 1         | 0      | 0       |
| Total Closed           | Units 14                                       |   |        |      | 4         | 10        | 0      | 0       |
| Total Closed           | Volume 2,614,350                               |   | 100%   | 5.5  | 743.10K   | 1.87M     | 0.00B  | 0.00B   |
| Median Clos            | ed Price \$177,500                             |   |        |      | \$137,550 | \$183,500 | \$0    | \$0     |

Contact: MLS Technology Inc.

Phone: 918-663-7500



Area Delimited by County Of Sequoyah - Residential Property Type



Last update: Aug 10, 2023

#### PENDING LISTINGS

Report produced on Aug 10, 2023 for MLS Technology Inc.

# DECEMBER



### YEAR TO DATE (YTD)



#### **5 YEAR MARKET ACTIVITY TRENDS**





5 year DEC AVG = 9





#### PENDING LISTINGS & BEDROOMS DISTRIBUTION BY PRICE

| Distributi                | on of Pending Listings by Price Range | %      | MDOM  | 1-2 Beds | 3 Beds    | 4 Beds    | 5+ Beds |
|---------------------------|---------------------------------------|--------|-------|----------|-----------|-----------|---------|
| \$50,000 and less         |                                       | 0.00%  | 3.0   | 0        | 0         | 0         | 0       |
| \$50,001<br>\$75,000      |                                       | 22.22% | 30.5  | 1        | 1         | 0         | 0       |
| \$75,001<br>\$150,000     |                                       | 11.11% | 130.0 | 0        | 1         | 0         | 0       |
| \$150,001<br