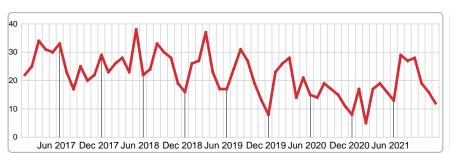

| 0       |
| Total Pending Units       | 9                                     |        |       | 1        | 7         | 1         | 0       |
| Total Pending Volume      | 1,981,200                             | 100%   | 28.0  | 64.90K   | 1.64M     | 279.90K   | 0.00B   |
| Median Listing Price      | \$250,000                             |        |       | \$64,900 | \$250,000 | \$279,900 | \$0     |

Contact: MLS Technology Inc.

Phone: 918-663-7500

**3 MONTHS** 

# December 2021



Area Delimited by County Of Sequoyah - Residential Property Type



Last update: Aug 10, 2023

#### **NEW LISTINGS**

Report produced on Aug 10, 2023 for MLS Technology Inc.

# DECEMBER 2017 2018 2019 2020 2021 29 16 8 8 12 1 Year +50.00% 2 Year +50.00%



#### **5 YEAR MARKET ACTIVITY TRENDS**





5 year DEC AVG = 15

#### **NEW LISTINGS & BEDROOMS DISTRIBUTION BY PRICE**

| Distribution of New             | Listings by Price Range | %      |
|---------------------------------|-------------------------|--------|
| \$75,000 and less               |                         | 8.33%  |
| \$75,001<br>\$100,000           |                         | 8.33%  |
| \$100,001<br>\$125,000          |                         | 16.67% |
| \$125,001<br>\$275,000          |                         | 25.00% |
| \$275,001<br>\$400,000          |                         | 25.00% |
| \$400,001<br>\$1,750,000        |                         | 8.33%  |
| \$1,750,001<br>and up           |                         | 8.33%  |
| Total New Listed Units          | 12                      |        |
| Total N