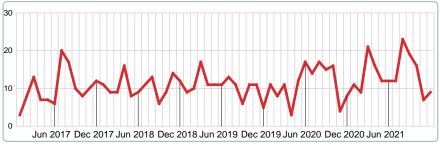

3.0  | 1         | 1         | 0      | 0       |
| Total Closed           | Units 14                                       |   |        |      | 4         | 10        | 0      | 0       |
| Total Closed           | Volume 2,614,350                               |   | 100%   | 5.5  | 743.10K   | 1.87M     | 0.00B  | 0.00B   |
| Median Clos            | ed Price \$177,500                             |   |        |      | \$137,550 | \$183,500 | \$0    | \$0     |

Contact: MLS Technology Inc.

Phone: 918-663-7500



Area Delimited by County Of Sequoyah - Residential Property Type



Last update: Aug 10, 2023

#### PENDING LISTINGS

Report produced on Aug 10, 2023 for MLS Technology Inc.

# DECEMBER



### YEAR TO DATE (YTD)



#### **5 YEAR MARKET ACTIVITY TRENDS**





5 year DEC AVG = 9





#### PENDING LISTINGS & BEDROOMS DISTRIBUTION BY PRICE

| Distributi                | on of Pending Listings by Price Range | %      | MDOM  | 1-2 Beds | 3 Beds    | 4 Beds    | 5+ Beds |
|---------------------------|---------------------------------------|--------|-------|----------|-----------|-----------|---------|
| \$50,000 and less         |                                       | 0.00%  | 3.0   | 0        | 0         | 0         | 0       |
| \$50,001<br>\$75,000      |                                       | 22.22% | 30.5  | 1        | 1         | 0         | 0       |
| \$75,001<br>\$150,000     |                                       | 11.11% | 130.0 | 0        | 1         | 0         | 0       |
| \$150,001<br>\$275,000    |                                       | 22.22% | 1