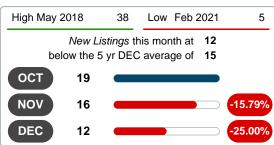

#### **NEW LISTINGS**

Report produced on Aug 10, 2023 for MLS Technology Inc.

# DECEMBER 2017 2018 2019 2020 2021 29 16 8 8 12 1 Year +50.00% 2 Year +50.00%

#### **5 YEAR MARKET ACTIVITY TRENDS**

5 year DEC AVG = 15