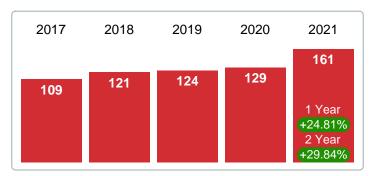

#### **CLOSED LISTINGS**

Report produced on Aug 10, 2023 for MLS Technology Inc.

1 Year

133.33%

2 Year

#### **DECEMBER**

#### 2021 2018 2019 2020 14 11 6