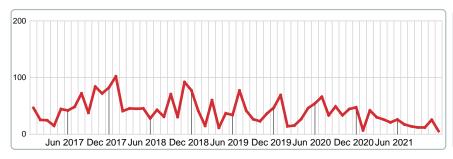

#### MEDIAN DAYS ON MARKET TO SALE

Report produced on Aug 10, 2023 for MLS Technology Inc.

#### 2017 2018 2019 2020 2021 83 78 47 48 6 1 Year 2 Year

#### **5 YEAR MARKET ACTIVITY TRENDS**