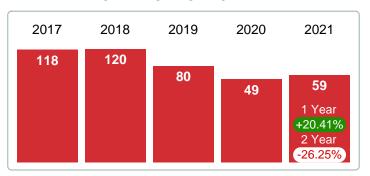

| 0         |
| 1         | 0         | 0           | 0         |
| 1         | 1         | 0           | 0         |
| 1         | 2         | 0           | 0         |
| 0         | 2         | 1           | 0         |
| 0         | 1         | 0           | 0         |
| 0         | 0         | 0           | 1         |
| 4         | 6         | 1           | 1         |
| 426.80K   | 2.96M     | 277.00K     | 4.39M     |
| \$103,450 | \$273,750 | \$277,000\$ | 4,390,000 |

Contact: MLS Technology Inc.

Phone: 918-663-7500

# Last update: Aug 10, 2023

# December 2021



Area Delimited by County Of Sequoyah - Residential Property Type



#### **ACTIVE INVENTORY**

Report produced on Aug 10, 2023 for MLS Technology Inc.

#### **END OF DECEMBER**



#### **ACTIVE DURING DECEMBER**



#### **5 YEAR MARKET ACTIVITY TRENDS**









#### **INVENTORY & BEDROOMS DISTRIBUTION BY PRICE**

| Distribution of Invento               | ory by Price Range | %      | MDOM  | 1-2 Beds  | 3 Beds    | 4 Beds      | 5+ Beds     |
|---------------------------------------|--------------------|--------|-------|-----------|-----------|-------------|-------------|
| \$50,000 and less                     |                    | 6.67%  | 102.0 | 3         | 0         | 0           | 0           |
| \$50,001<br>\$75,000                  |                    | 4.44%  | 95.0  | 1         | 1         | 0           | 0           |
| \$75,001<br>\$125,000                 |                    | 22.22% | 97.5  | 2         | 8         | 0           | 0           |
| \$125,001<br>\$225,000