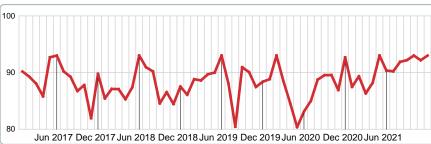

#### **5 YEAR MARKET ACTIVITY TRENDS**

#### 5 year DEC AVG = 97.27% **3 MONTHS**