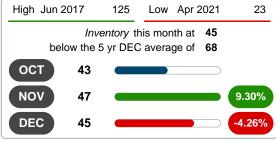

#### **ACTIVE INVENTORY**

Report produced on Aug 10, 2023 for MLS Technology Inc.

#### **END OF DECEMBER**

#### **ACTIVE DURING DECEMBER**

#### **5 YEAR MARKET ACTIVITY TRENDS**

#### **INVENTORY & BEDROOMS DISTRIBUTION BY PRICE**

| Distribution of Invento               | ory by Price Range | %      | MDOM  | 1-2 Beds  | 3 Beds    | 4 Beds      | 5+ Beds     |
|---------------------------------------|--------------------|--------|-------|-----------|-----------|-------------|-------------|
| \$50,000 and less                     |                    | 6.67%  | 102.0 | 3         | 0         | 0           | 0           |
| \$50,001<br>\$75,000                  |                    | 4.44%  | 95.0  | 1         | 1         | 0           | 0           |
| \$75,001<br>\$125,000                 |                    | 22.22% | 97.5  | 2         | 8         | 0           | 0           |
| \$125,001<br>\$225,000                |                    | 26.67% | 83.0  | 2         | 6         | 4           | 0           |
| \$225,001<br>\$425,000                |                    | 15.56% | 61.0  | 1         | 1         | 4           | 1           |
| \$425,001<br>\$750,000                |                    | 15.56% | 62.0  | 2         | 3         | 2           | 0           |
| \$750,001<br>and up                   |                    | 8.89%  | 63.5  | 2         | 1         | 0           | 1           |
| Total Active Inventory by Units       | 45                 |        |       | 13        | 20        | 10          | 2           |
| Total Active Inventory by Volume      | 19,466,299         | 100%   | 80.0  | 6.39M     | 5.48M     | 2.92M       | 4.68M       |
| Median Active Inventory Listing Price | \$179,900          |        |       | \$150,000 | \$142,450 | \$252,950\$ | \$2,340,000 |