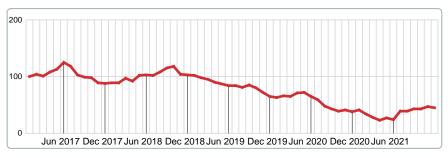

| 0         |
| 1         | 1         | 0           | 0         |
| 1         | 2         | 0           | 0         |
| 0         | 2         | 1           | 0         |
| 0         | 1         | 0           | 0         |
| 0         | 0         | 0           | 1         |
| 4         | 6         | 1           | 1         |
| 426.80K   | 2.96M     | 277.00K     | 4.39M     |
| \$103,450 | \$273,750 | \$277,000\$ | 4,390,000 |

Contact: MLS Technology Inc.

Phone: 918-663-7500

# Last update: Aug 10, 2023

# December 2021



Area Delimited by County Of Sequoyah - Residential Property Type



#### **ACTIVE INVENTORY**

Report produced on Aug 10, 2023 for MLS Technology Inc.

#### **END OF DECEMBER**



#### **ACTIVE DURING DECEMBER**



#### **5 YEAR MARKET ACTIVITY TRENDS**









#### **INVENTORY & BEDROOMS DISTRIBUTION BY PRICE**

| Distribution of Invento               | ory by Price Range | %      | MDOM  | 1-2 Beds  | 3 Beds    | 4 Beds      | 5+ Beds     |
|---------------------------------------|--------------------|--------|-------|-----------|-----------|-------------|-------------|
| \$50,000 and less                     |                    | 6.67%  | 102.0 | 3         | 0         | 0           | 0           |
| \$50,001<br>\$75,000                  |                    | 4.44%  | 95.0  | 1         | 1         | 0           | 0           |
| \$75,001<br>\$125,000                 |                    | 22.22% | 97.5  | 2         | 8         | 0           | 0           |
| \$125,001<br>\$225,000                |                    | 26.67% | 83.0  | 2