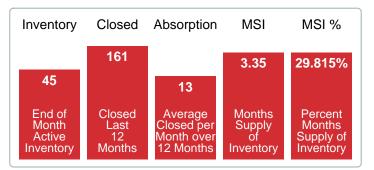

**Absorption:** Last 12 months, an Average of **13** Sales/Month **Active Inventory** as of December 31, 2021 = **45** 

### Months Supply of Inventory (MSI) Increases

The total housing inventory at the end of December 2021 rose **18.42%** to 45 existing homes available for sale. Over the last 12 months this area has had an average of 13 closed sales per month. This represents an unsold inventory index of **3.35** MSI for this period.