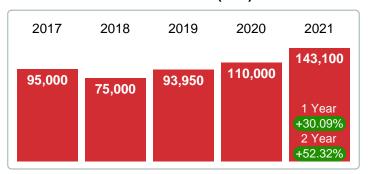

# 2018 2019 2020 2021 2018 2019 149,500 189,875

#### 3 MONTHS

5 year DEC AVG = 138,535