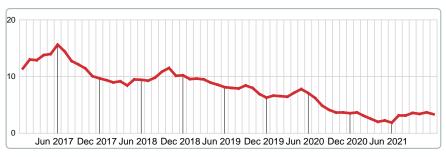

#### **5 YEAR MARKET ACTIVITY TRENDS**

#### **INVENTORY & BEDROOMS DISTRIBUTION BY PRICE**

| Distribution of Invento               | ory by Price Range | %      | MDOM  | 1-2 Beds  | 3 Beds    | 4 Beds      | 5+ Beds     |
|---------------------------------------|--------------------|--------|-------|-----------|-----------|-------------|-------------|
| \$50,000 and less                     |                    | 6.67%  | 102.0 | 3         | 0         | 0           | 0           |
| \$50,001<br>\$75,000                  |                    | 4.44%  | 95.0  | 1         | 1         | 0           | 0           |
| \$75,001<br>\$125,000                 |                    | 22.22% | 97.5  | 2         | 8         | 0           | 0           |
| \$125,001<br>\$225,000                |                    | 26.67% | 83.0  | 2         | 6         | 4           | 0           |
| \$225,001<br>\$425,000                |                    | 15.56% | 61.0  | 1         | 1         | 4           | 1           |
| \$425,001<br>\$750,000                |                    | 15.56% | 62.0  | 2         | 3         | 2           | 0           |
| \$750,001<br>and up                   |                    | 8.89%  | 63.5  | 2         | 1         | 0           | 1           |
| Total Active Inventory by Units       | 45                 |        |       | 13        | 20        | 10          | 2           |
| Total Active Inventory by Volume      | 19,466,299         | 100%   | 80.0  | 6.39M     | 5.48M     | 2.92M       | 4.68M       |
| Median Active Inventory Listing Price | \$179,900          |        |       | \$150,000 | \$142,450 | \$252,950\$ | \$2,340,000 |