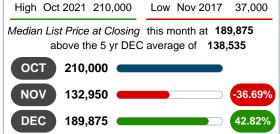

#### MONTHLY INVENTORY ANALYSIS

Report produced on Aug 10, 2023 for MLS Technology Inc.

| Compared                                      | December |         |         |  |  |  |
|-----------------------------------------------|----------|---------|---------|--|--|--|
| Metrics                                       | 2020     | 2021    | +/-%    |  |  |  |
| Closed Listings                               | 6        | 14      | 133.33% |  |  |  |
| Pending Listings                              | 8        | 9       | 12.50%  |  |  |  |
| New Listings                                  | 8        | 12      | 50.00%  |  |  |  |
| Median List Price                             | 149,500  | 189,875 | 27.01%  |  |  |  |
| Median Sale Price                             | 160,000  | 177,500 | 10.94%  |  |  |  |
| Median Percent of Selling Price to List Price | 99.66%   | 100.00% | 0.34%   |  |  |  |
| Median Days on Market to Sale                 | 47.50    | 5.50    | -88.42% |  |  |  |
| End of Month Inventory                        | 38       | 45      | 18.42%  |  |  |  |
| Months Supply of Inventory                    | 3.53     | 3.35    | -5.12%  |  |  |  |

#### Median Sale Price Going Up

According to the preliminary trends, this market area has experienced some upward momentum with the increase of Median Price this month. Prices went up **10.94%** in December 2021 to \$177,500 versus the previous year at \$160,000.

#### **Median Days on Market Shortens**

The median number of **5.50** days that homes spent on the market before selling decreased by 42.00 days or **88.42%** in December 2021 compared to last year's same month at **47.50** DOM.

#### MEDIAN LIST PRICE AT CLOSING

Report produced on Aug 10, 2023 for MLS Technology Inc.

1 Year

+27.01%

2 Year

+43.95%

# 2018 2019 2020 2021 2018 2019 149,500 189,875

#### 3 MONTHS

5 year DEC AVG = 138,535