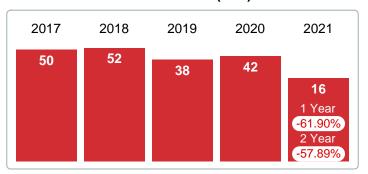

## MONTHS SUPPLY of INVENTORY (MSI)

Report produced on Aug 10, 2023 for MLS Technology Inc.

#### **MSI FOR DECEMBER**

# 2017 2018 2019 2020 2021 9.69 10.21 6.29 3.53 3.35 1 Year -5.12% 2 Year -46.68%

### Months Supply of Inventory (MSI) Increases

The total housing inventory at the end of December 2021 rose **18.42%** to 45 existing homes available for sale. Over the last 12 months this area has had an average of 13 closed sales per month. This represents an unsold inventory index of **3.35** MSI for this period.