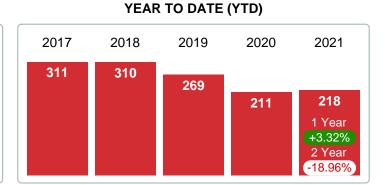

0.00%  | 18.5  | 0        | 0         | 0         | 0       |
| Total Pending Units       | 9                                     |        |       | 1        | 7         | 1         | 0       |
| Total Pending Volume      | 1,981,200                             | 100%   | 28.0  | 64.90K   | 1.64M     | 279.90K   | 0.00B   |
| Median Listing Price      | \$250,000                             |        |       | \$64,900 | \$250,000 | \$279,900 | \$0     |

Contact: MLS Technology Inc.

Phone: 918-663-7500

**3 MONTHS** 

# December 2021



Area Delimited by County Of Sequoyah - Residential Property Type



Last update: Aug 10, 2023

#### **NEW LISTINGS**

Report produced on Aug 10, 2023 for MLS Technology Inc.

# DECEMBER 2017 2018 2019 2020 2021 29 16 8 8 12 1 Year +50.00% 2 Year +50.00%



#### **5 YEAR MARKET ACTIVITY TRENDS**





5 year DEC AVG = 15

#### **NEW LISTINGS & BEDROOMS DISTRIBUTION BY PRICE**

| Distribution of New             | Listings by Price Range | %      |
|---------------------------------|-------------------------|--------|
| \$75,000 and less               |                         | 8.33%  |
| \$75,001<br>\$100,000           |                         | 8.33%  |
| \$100,001<br>\$125,000          |                         | 16.67% |
| \$125,001<br>\$275,000          |                         | 25.00% |
| \$275,001<br>\$400,000          |                         | 25.00% |
| \$400,001<br>\$1,750,000        |                         | 8.33%  |
| \$1,750,001<br>and up           |                         | 8.33%  |
| Total New Listed Units          | 12