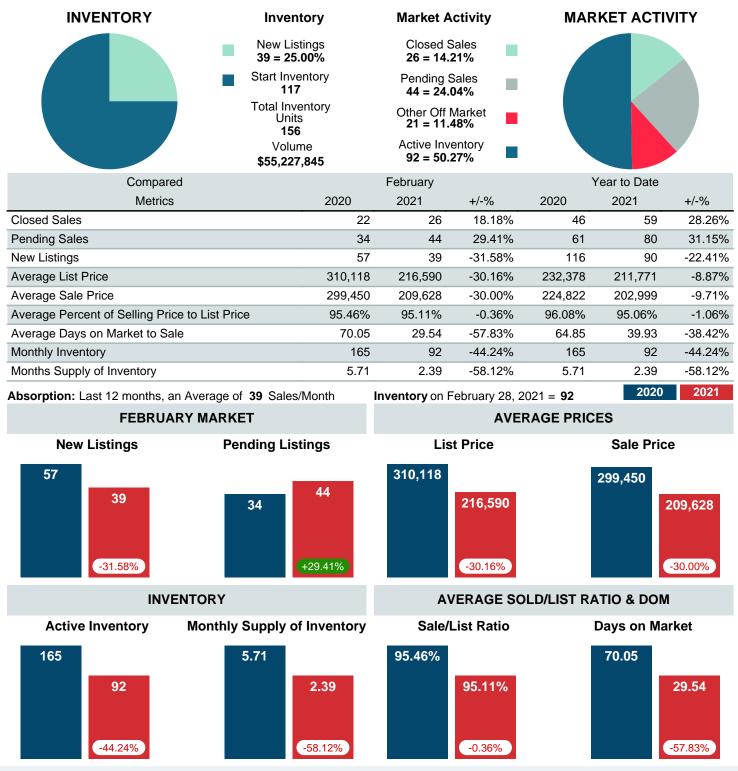

### MONTHLY INVENTORY ANALYSIS

Report produced on Aug 02, 2023 for MLS Technology Inc.

| Compared                                       | February |         |         |
|------------------------------------------------|----------|---------|---------|
| Metrics                                        | 2020     | 2021    | +/-%    |
| Closed Listings                                | 22       | 26      | 18.18%  |
| Pending Listings                               | 34       | 44      | 29.41%  |
| New Listings                                   | 57       | 39      | -31.58% |
| Average List Price                             | 310,118  | 216,590 | -30.16% |
| Average Sale Price                             | 299,450  | 209,628 | -30.00% |
| Average Percent of Selling Price to List Price | 95.46%   | 95.11%  | -0.36%  |
| Average Days on Market to Sale                 | 70.05    | 29.54   | -57.83% |
| End of Month Inventory                         | 165      | 92      | -44.24% |
| Months Supply of Inventory                     | 5.71     | 2.39    | -58.12% |

Absorption: Last 12 months, an Average of 39 Sales/Month Active Inventory as of February 28, 2021 = 92

### Months Supply of Inventory (MSI) Decreases

The total housing inventory at the end of February 2021 decreased 44.24% to 92 existing homes available for sale. Over the last 12 months this area has had an average of 39 closed sales per month. This represents an unsold inventory index of 2.39 MSI for this period.

### Sales Success for February 2021 is Positive

Overall, with Average Prices falling and Days on Market decreasing, the Listed versus Closed Ratio finished strong this month.

There were 39 New Listings in February 2021, down 31.58% from last year at 57. Furthermore, there were 26 Closed Listings this month versus last year at 22, a 18.18% increase.

Closed versus Listed trends yielded a 66.7% ratio, up from previous year's, February 2020, at 38.6%, a 72.73% upswing. This will certainly create pressure on a decreasing Monthi; 1/2s Supply of Inventory (MSI) in the months to come.

## MARKET SUMMARY

Report produced on Aug 02, 2023 for MLS Technology Inc.

Contact: MLS Technology Inc.

Phone: 918-663-7500

Email: support@mlstechnology.com