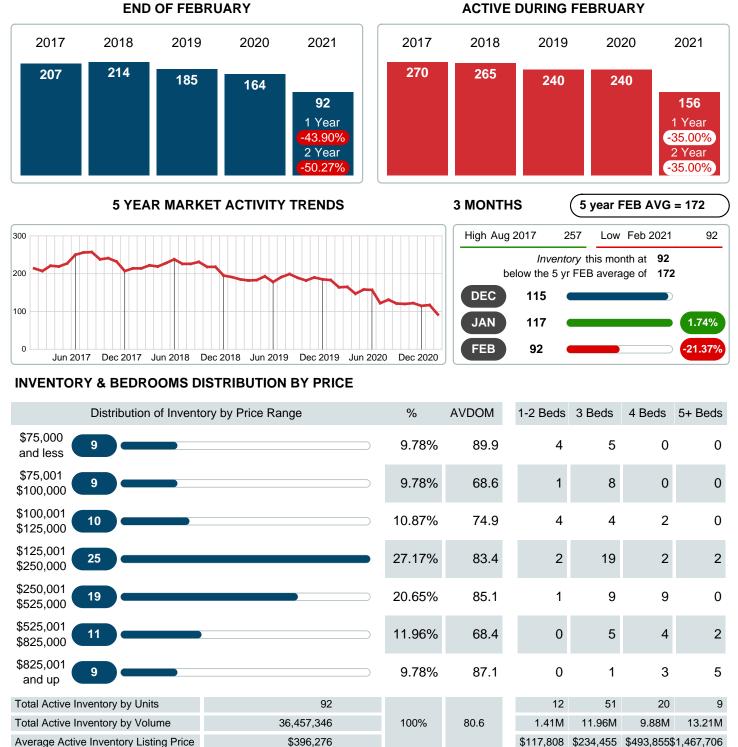

Absorption: Last 12 months, an Average of 39 Sales/Month Active Inventory as of February 28, 2021 = 92

### Months Supply of Inventory (MSI) Decreases

The total housing inventory at the end of February 2021 decreased 44.24% to 92 existing homes available for sale. Over the last 12 months this area has had an average of 39 closed sales per month. This represents an unsold inventory index of 2.39 MSI for this period.

## **ACTIVE INVENTORY**

Report produced on Aug 02, 2023 for MLS Technology Inc.

\$117,808 \$234,455 \$493,855\$1,467,706

Contact: MLS Technology Inc.

Phone: 918-663-7500

Email: support@mlstechnology.com

Area Delimited by County Of Mayes - Residential Property Type