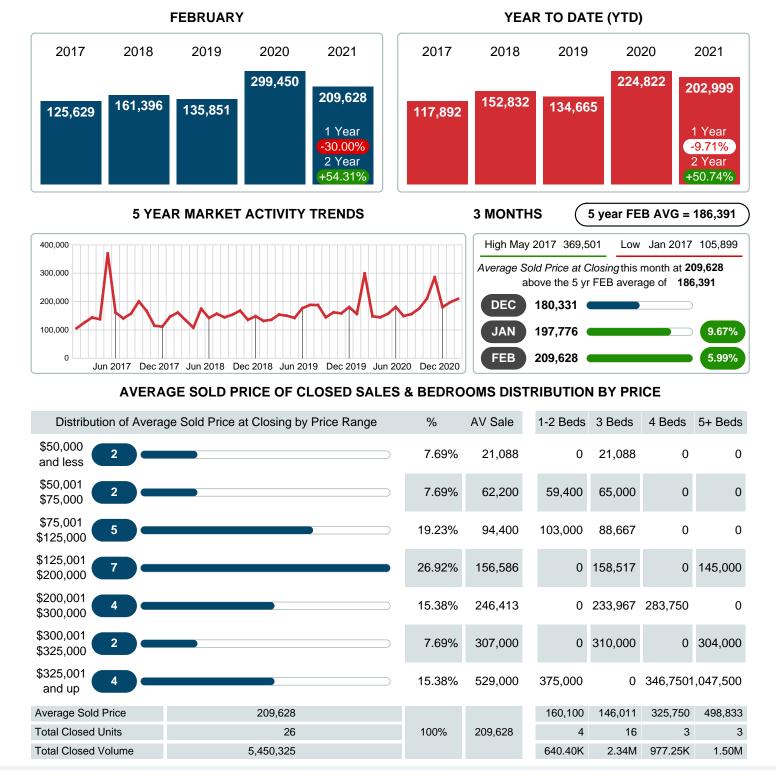

## AVERAGE SOLD PRICE AT CLOSING

Report produced on Aug 02, 2023 for MLS Technology Inc.

Contact: MLS Technology Inc.

Phone: 918-663-7500

Email: support@mlstechnology.com

**FEBRUARY** 

### Average Sale Price Falling

According to the preliminary trends, this market area has experienced some downward momentum with the decline of Average Price this month. Prices dipped 30.00% in February 2021 to \$209,628 versus the previous year at \$299,450.

#### Average Days on Market Shortens

The average number of 29.54 days that homes spent on the market before selling decreased by 40.51 days or 57.83% in February 2021 compared to last year's same month at 70.05 DOM.