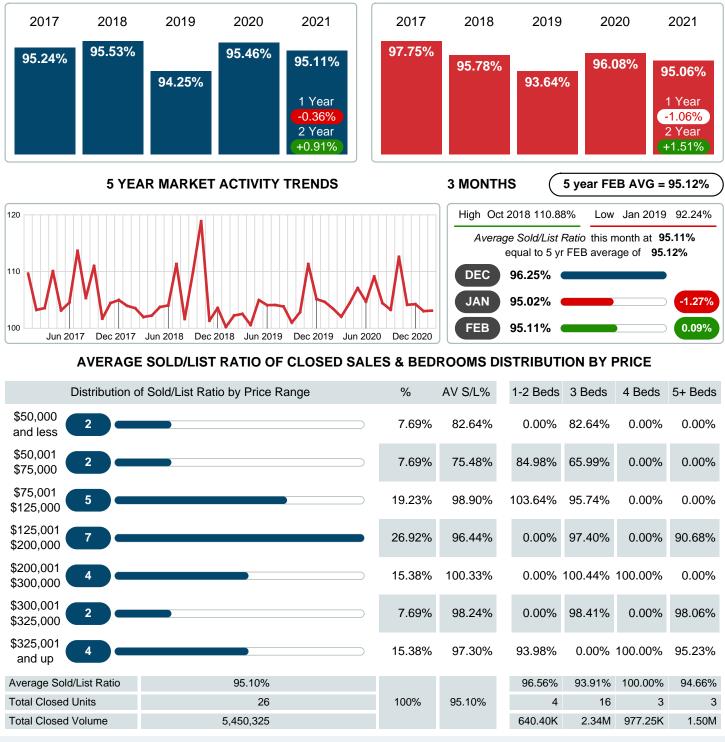

### AVERAGE PERCENT OF SELLING PRICE TO LISTING PRICE

Report produced on Aug 02, 2023 for MLS Technology Inc.

Contact: MLS Technology Inc.

Phone: 918-663-7500

Email: support@mlstechnology.com

RELLDATUM