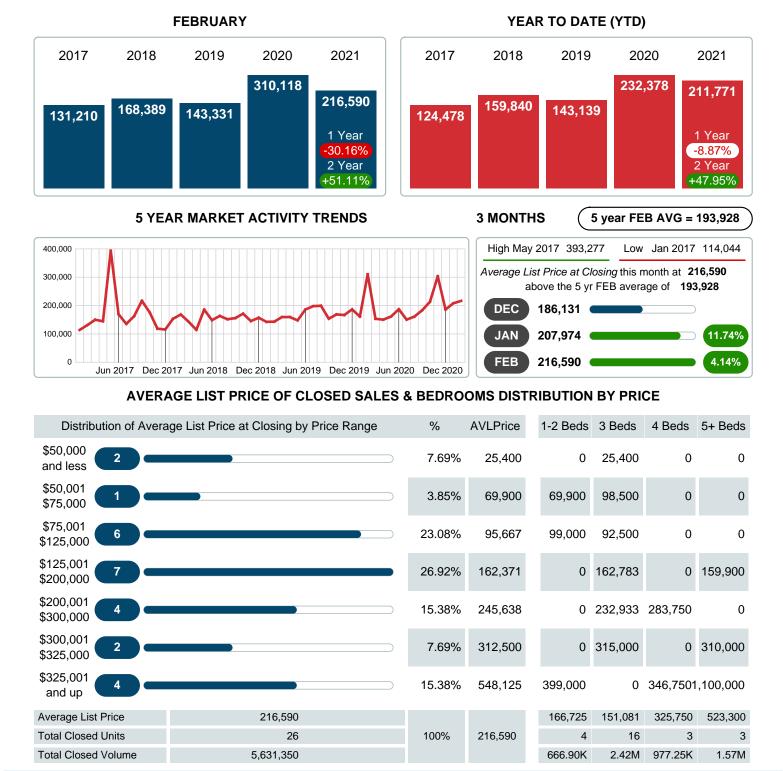

### MONTHLY INVENTORY ANALYSIS

Report produced on Aug 02, 2023 for MLS Technology Inc.

| Compared                                       | February |         |         |
|------------------------------------------------|----------|---------|---------|
| Metrics                                        | 2020     | 2021    | +/-%    |
| Closed Listings                                | 22       | 26      | 18.18%  |
| Pending Listings                               | 34       | 44      | 29.41%  |
| New Listings                                   | 57       | 39      | -31.58% |
| Average List Price                             | 310,118  | 216,590 | -30.16% |
| Average Sale Price                             | 299,450  | 209,628 | -30.00% |
| Average Percent of Selling Price to List Price | 95.46%   | 95.11%  | -0.36%  |
| Average Days on Market to Sale                 | 70.05    | 29.54   | -57.83% |
| End of Month Inventory                         | 165      | 92      | -44.24% |
| Months Supply of Inventory                     | 5.71     | 2.39    | -58.12% |

### Average Sale Price Falling

According to the preliminary trends, this market area has experienced some downward momentum with the decline of Average Price this month. Prices dipped 30.00% in February 2021 to \$209,628 versus the previous year at \$299,450.

## AVERAGE LIST PRICE AT CLOSING

Report produced on Aug 02, 2023 for MLS Technology Inc.

Contact: MLS Technology Inc.

Phone: 918-663-7500

Email: support@mlstechnology.com

Area Delimited by County Of Mayes - Residential Property Type

## AVERAGE SOLD PRICE AT CLOSING

Report produced on Aug 02, 2023 for MLS Technology Inc.

Contact: MLS Technology Inc.

Phone: 918-663-7500

Email: support@mlstechnology.com

**FEBRUARY** 