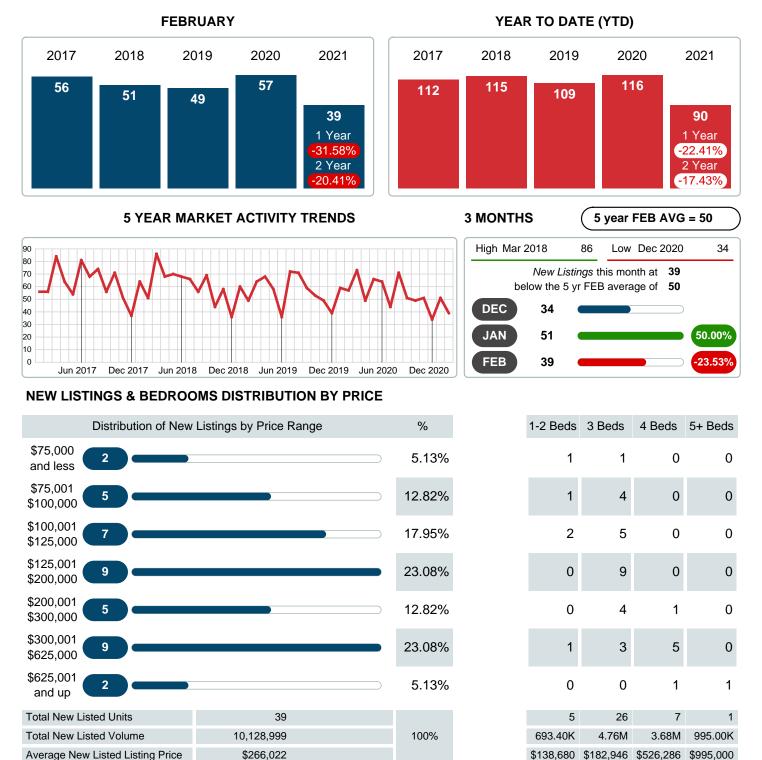

### **NEW LISTINGS**

Report produced on Aug 02, 2023 for MLS Technology Inc.

Phone: 918-663-7500

REDATUM

Reports produced and compiled by RE STATS Inc. Information is deemed reliable but not guaranteed. Does not reflect all market activity.

Contact: MLS Technology Inc.

Email: support@mlstechnology.com

Page 4 of 11

RELEDATUM