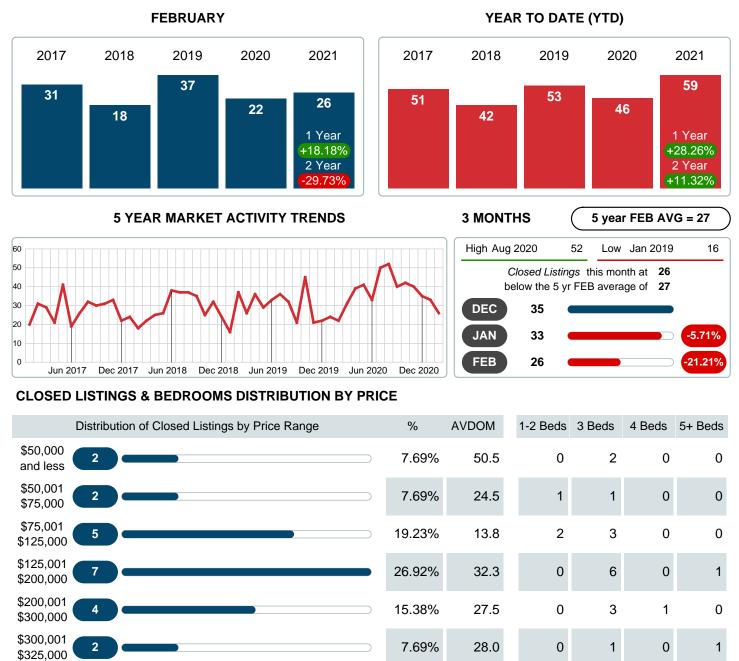

## CLOSED LISTINGS

Report produced on Aug 02, 2023 for MLS Technology Inc.

**Total Closed Units** 26 4 16 **Total Closed Volume** 5,450,325 100% 29.5 640.40K 2.34M 977.25K \$160,100 \$146,011 \$325,750 \$498,833 Average Closed Price \$209,628 Phone: 918-663-7500 Contact: MLS Technology Inc. Email: support@mlstechnology.com

15.38%

39.3

Reports produced and compiled by RE STATS Inc. Information is deemed reliable but not guaranteed. Does not reflect all market activity.

1

3

1.50M

2

3