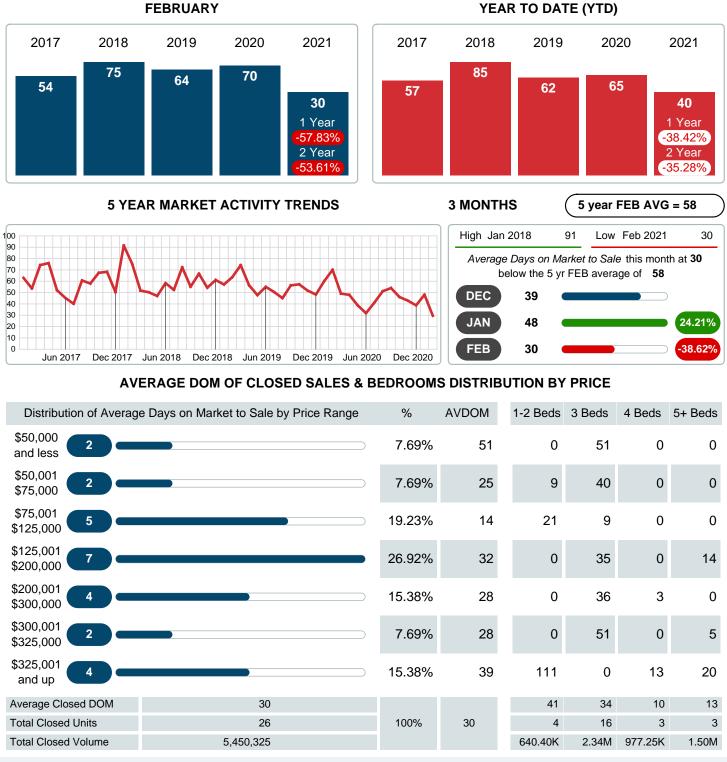

### MONTHLY INVENTORY ANALYSIS

Report produced on Aug 02, 2023 for MLS Technology Inc.

| Compared                                       | February |         |         |
|------------------------------------------------|----------|---------|---------|
| Metrics                                        | 2020     | 2021    | +/-%    |
| Closed Listings                                | 22       | 26      | 18.18%  |
| Pending Listings                               | 34       | 44      | 29.41%  |
| New Listings                                   | 57       | 39      | -31.58% |
| Average List Price                             | 310,118  | 216,590 | -30.16% |
| Average Sale Price                             | 299,450  | 209,628 | -30.00% |
| Average Percent of Selling Price to List Price | 95.46%   | 95.11%  | -0.36%  |
| Average Days on Market to Sale                 | 70.05    | 29.54   | -57.83% |
| End of Month Inventory                         | 165      | 92      | -44.24% |
| Months Supply of Inventory                     | 5.71     | 2.39    | -58.12% |

#### Average Days on Market Shortens

The average number of 29.54 days that homes spent on the market before selling decreased by 40.51 days or 57.83% in February 2021 compared to last year's same month at 70.05 DOM.

## AVERAGE DAYS ON MARKET TO SALE

Report produced on Aug 02, 2023 for MLS Technology Inc.

Contact: MLS Technology Inc.

Phone: 918-663-7500

Email: support@mlstechnology.com

Area Delimited by County Of Mayes - Residential Property Type