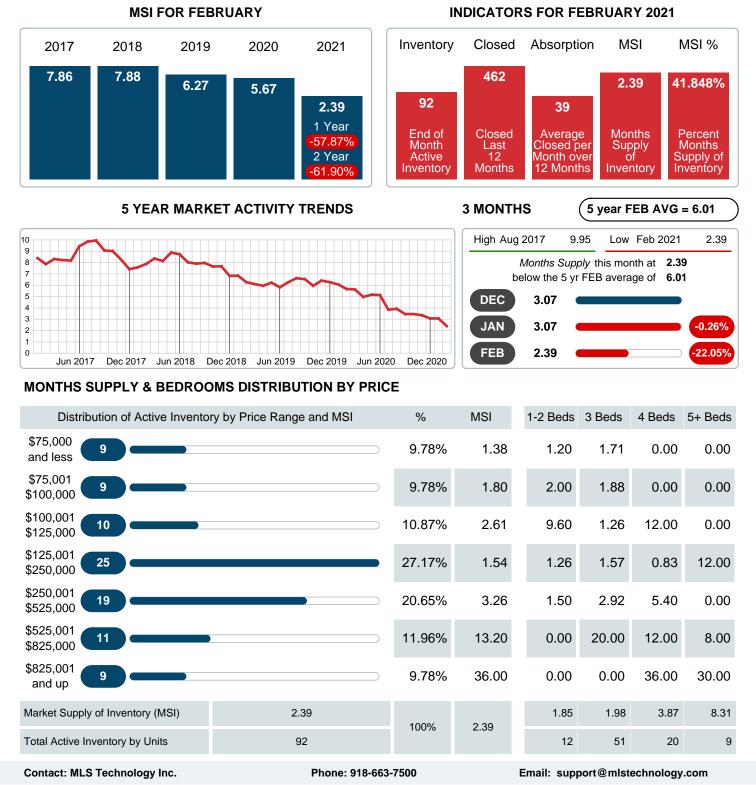

### MONTHLY INVENTORY ANALYSIS

Report produced on Aug 02, 2023 for MLS Technology Inc.

| Compared                                       | February |         |         |
|------------------------------------------------|----------|---------|---------|
| Metrics                                        | 2020     | 2021    | +/-%    |
| Closed Listings                                | 22       | 26      | 18.18%  |
| Pending Listings                               | 34       | 44      | 29.41%  |
| New Listings                                   | 57       | 39      | -31.58% |
| Average List Price                             | 310,118  | 216,590 | -30.16% |
| Average Sale Price                             | 299,450  | 209,628 | -30.00% |
| Average Percent of Selling Price to List Price | 95.46%   | 95.11%  | -0.36%  |
| Average Days on Market to Sale                 | 70.05    | 29.54   | -57.83% |
| End of Month Inventory                         | 165      | 92      | -44.24% |
| Months Supply of Inventory                     | 5.71     | 2.39    | -58.12% |

### Months Supply of Inventory (MSI) Decreases

The total housing inventory at the end of February 2021 decreased 44.24% to 92 existing homes available for sale. Over the last 12 months this area has had an average of 39 closed sales per month. This represents an unsold inventory index of 2.39 MSI for this period.

## MONTHS SUPPLY of INVENTORY (MSI)

Report produced on Aug 02, 2023 for MLS Technology Inc.

Area Delimited by County Of Mayes - Residential Property Type