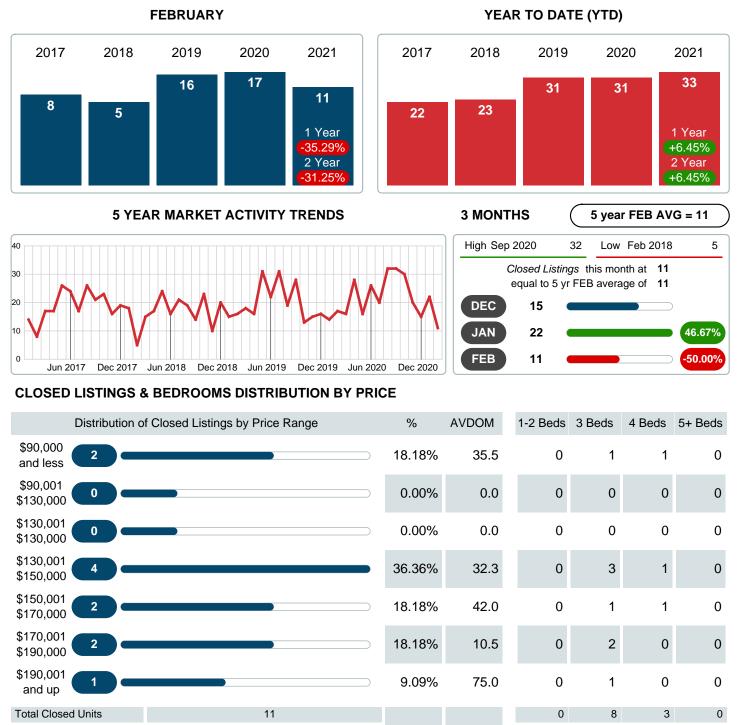

### MONTHLY INVENTORY ANALYSIS

Report produced on Aug 02, 2023 for MLS Technology Inc.

| Compared                                       | February |         |         |
|------------------------------------------------|----------|---------|---------|
| Metrics                                        | 2020     | 2021    | +/-%    |
| Closed Listings                                | 17       | 11      | -35.29% |
| Pending Listings                               | 20       | 16      | -20.00% |
| New Listings                                   | 51       | 19      | -62.75% |
| Average List Price                             | 108,871  | 150,527 | 38.26%  |
| Average Sale Price                             | 102,882  | 148,036 | 43.89%  |
| Average Percent of Selling Price to List Price | 90.98%   | 97.53%  | 7.20%   |
| Average Days on Market to Sale                 | 86.71    | 34.55   | -60.16% |
| End of Month Inventory                         | 156      | 59      | -62.18% |
| Months Supply of Inventory                     | 7.80     | 2.64    | -66.13% |

### Months Supply of Inventory (MSI) Decreases

The total housing inventory at the end of February 2021 decreased 62.18% to 59 existing homes available for sale. Over the last 12 months this area has had an average of 22 closed sales per month. This represents an unsold inventory index of 2.64 MSI for this period.

#### Average Sale Price Going Up

According to the preliminary trends, this market area has experienced some upward momentum with the increase of Average Price this month. Prices went up 43.89% in February 2021 to \$148,036 versus the previous year at \$102,882.

#### Average Days on Market Shortens

The average number of 34.55 days that homes spent on the market before selling decreased by 52.16 days or 60.16% in February 2021 compared to last year's same month at 86.71 DOM.

#### Sales Success for February 2021 is Positive

Overall, with Average Prices going up and Days on Market decreasing, the Listed versus Closed Ratio finished strong this month.

There were 19 New Listings in February 2021, down 62.75% from last year at 51. Furthermore, there were 11 Closed Listings this month versus last year at 17, a -35.29% decrease.

Closed versus Listed trends yielded a 57.9% ratio, up from previous year's, February 2020, at 33.3%, a 73.68% upswing. This will certainly create pressure on a decreasing Monthi 1/2s Supply of Inventory (MSI) in the months to come.