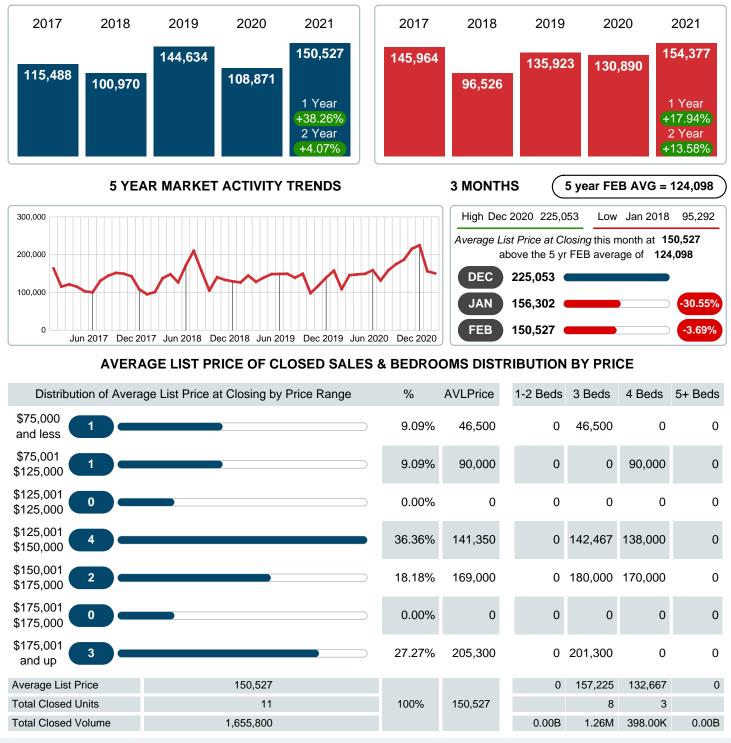

### MONTHLY INVENTORY ANALYSIS

Report produced on Aug 02, 2023 for MLS Technology Inc.

| Compared                                       | February |         |         |
|------------------------------------------------|----------|---------|---------|
| Metrics                                        | 2020     | 2021    | +/-%    |
| Closed Listings                                | 17       | 11      | -35.29% |
| Pending Listings                               | 20       | 16      | -20.00% |
| New Listings                                   | 51       | 19      | -62.75% |
| Average List Price                             | 108,871  | 150,527 | 38.26%  |
| Average Sale Price                             | 102,882  | 148,036 | 43.89%  |
| Average Percent of Selling Price to List Price | 90.98%   | 97.53%  | 7.20%   |
| Average Days on Market to Sale                 | 86.71    | 34.55   | -60.16% |
| End of Month Inventory                         | 156      | 59      | -62.18% |
| Months Supply of Inventory                     | 7.80     | 2.64    | -66.13% |

#### Average Sale Price Going Up

According to the preliminary trends, this market area has experienced some upward momentum with the increase of Average Price this month. Prices went up 43.89% in February 2021 to \$148,036 versus the previous year at \$102,882.

### AVERAGE LIST PRICE AT CLOSING

Report produced on Aug 02, 2023 for MLS Technology Inc.

Contact: MLS Technology Inc.

Phone: 918-663-7500

Email: support@mlstechnology.com

**FEBRUARY** 