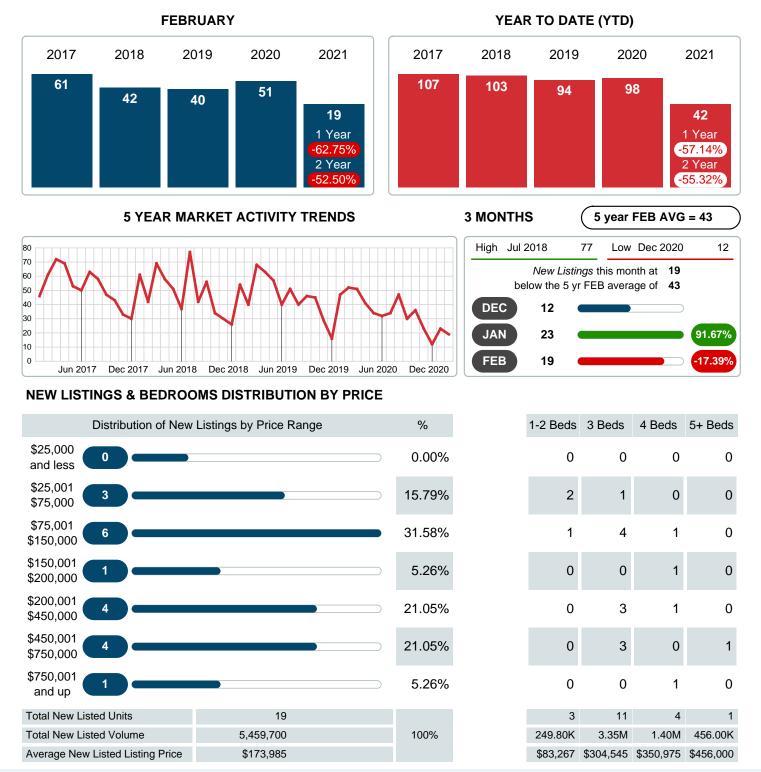

### MONTHLY INVENTORY ANALYSIS

Report produced on Aug 02, 2023 for MLS Technology Inc.

| Compared                                       | February |         |         |
|------------------------------------------------|----------|---------|---------|
| Metrics                                        | 2020     | 2021    | +/-%    |
| Closed Listings                                | 17       | 11      | -35.29% |
| Pending Listings                               | 20       | 16      | -20.00% |
| New Listings                                   | 51       | 19      | -62.75% |
| Average List Price                             | 108,871  | 150,527 | 38.26%  |
| Average Sale Price                             | 102,882  | 148,036 | 43.89%  |
| Average Percent of Selling Price to List Price | 90.98%   | 97.53%  | 7.20%   |
| Average Days on Market to Sale                 | 86.71    | 34.55   | -60.16% |
| End of Month Inventory                         | 156      | 59      | -62.18% |
| Months Supply of Inventory                     | 7.80     | 2.64    | -66.13% |

#### Sales Success for February 2021 is Positive

Overall, with Average Prices going up and Days on Market decreasing, the Listed versus Closed Ratio finished strong this month.

There were 19 New Listings in February 2021, down 62.75% from last year at 51. Furthermore, there were 11 Closed Listings this month versus last year at 17, a -35.29% decrease.

### **NEW LISTINGS**

Report produced on Aug 02, 2023 for MLS Technology Inc.

Contact: MLS Technology Inc.

Phone: 918-663-7500

Email: support@mlstechnology.com

RELEDATUM