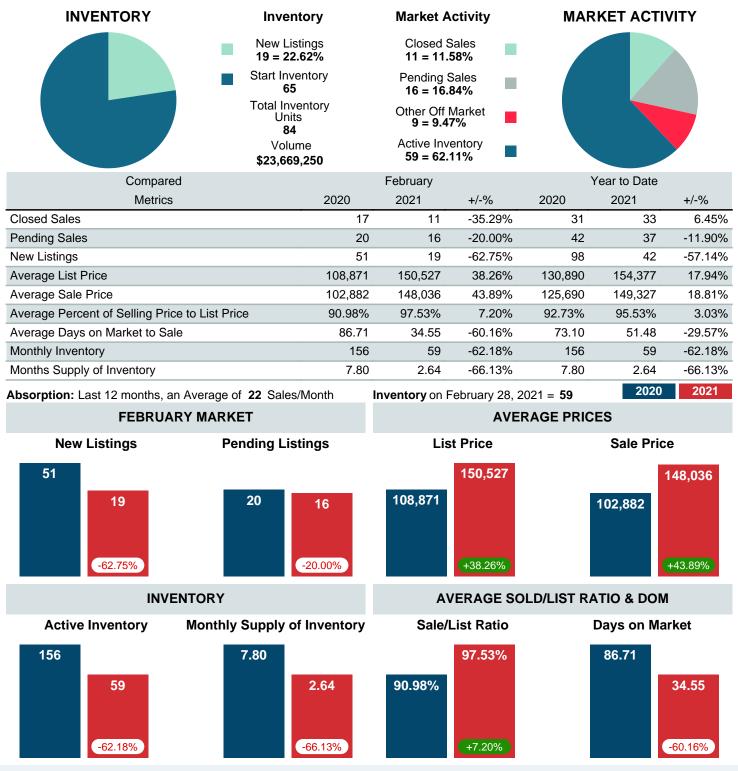

### MONTHLY INVENTORY ANALYSIS

Report produced on Aug 02, 2023 for MLS Technology Inc.

| Compared                                       | February |         |         |
|------------------------------------------------|----------|---------|---------|
| Metrics                                        | 2020     | 2021    | +/-%    |
| Closed Listings                                | 17       | 11      | -35.29% |
| Pending Listings                               | 20       | 16      | -20.00% |
| New Listings                                   | 51       | 19      | -62.75% |
| Average List Price                             | 108,871  | 150,527 | 38.26%  |
| Average Sale Price                             | 102,882  | 148,036 | 43.89%  |
| Average Percent of Selling Price to List Price | 90.98%   | 97.53%  | 7.20%   |
| Average Days on Market to Sale                 | 86.71    | 34.55   | -60.16% |
| End of Month Inventory                         | 156      | 59      | -62.18% |
| Months Supply of Inventory                     | 7.80     | 2.64    | -66.13% |

Absorption: Last 12 months, an Average of 22 Sales/Month Active Inventory as of February 28, 2021 = 59

### Months Supply of Inventory (MSI) Decreases

The total housing inventory at the end of February 2021 decreased 62.18% to 59 existing homes available for sale. Over the last 12 months this area has had an average of 22 closed sales per month. This represents an unsold inventory index of 2.64 MSI for this period.

#### Average Sale Price Going Up

According to the preliminary trends, this market area has experienced some upward momentum with the increase of Average Price this month. Prices went up 43.89% in February 2021 to \$148,036 versus the previous year at \$102,882.

#### Average Days on Market Shortens

The average number of 34.55 days that homes spent on the market before selling decreased by 52.16 days or 60.16% in February 2021 compared to last year's same month at 86.71 DOM.

#### Sales Success for February 2021 is Positive

Overall, with Average Prices going up and Days on Market decreasing, the Listed versus Closed Ratio finished strong this month.

There were 19 New Listings in February 2021, down 62.75% from last year at 51. Furthermore, there were 11 Closed Listings this month versus last year at 17, a -35.29% decrease.

Closed versus Listed trends yielded a 57.9% ratio, up from previous year's, February 2020, at 33.3%, a 73.68% upswing. This will certainly create pressure on a decreasing Monthi 1/2s Supply of Inventory (MSI) in the months to come.

### MARKET SUMMARY

Report produced on Aug 02, 2023 for MLS Technology Inc.

Contact: MLS Technology Inc.

Phone: 918-663-7500

Email: support@mlstechnology.com