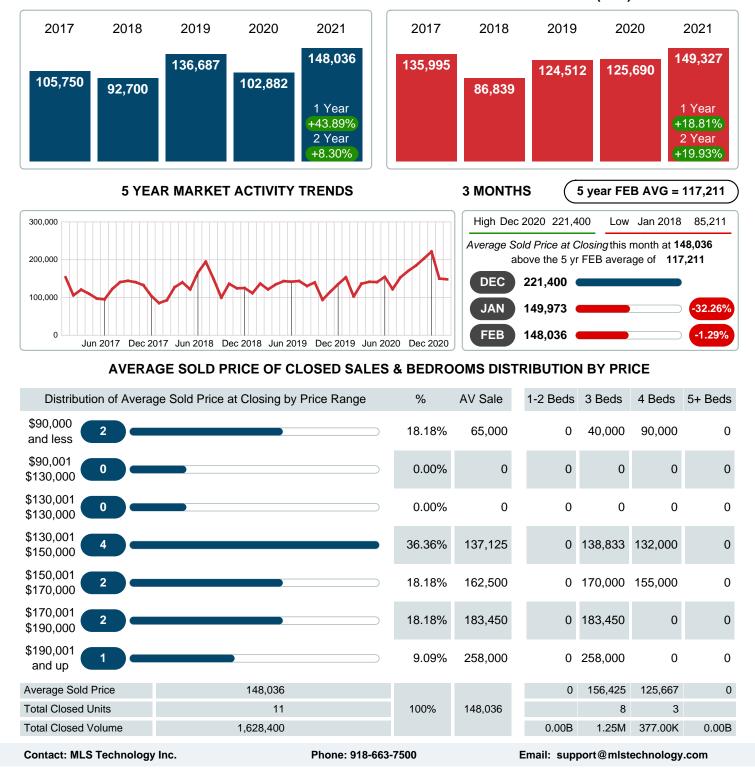

#### Average Sale Price Going Up

According to the preliminary trends, this market area has experienced some upward momentum with the increase of Average Price this month. Prices went up 43.89% in February 2021 to \$148,036 versus the previous year at \$102,882.

## AVERAGE SOLD PRICE AT CLOSING

Report produced on Aug 02, 2023 for MLS Technology Inc.

Reports produced and compiled by RE STATS Inc. Information is deemed reliable but not guaranteed. Does not reflect all market activity.