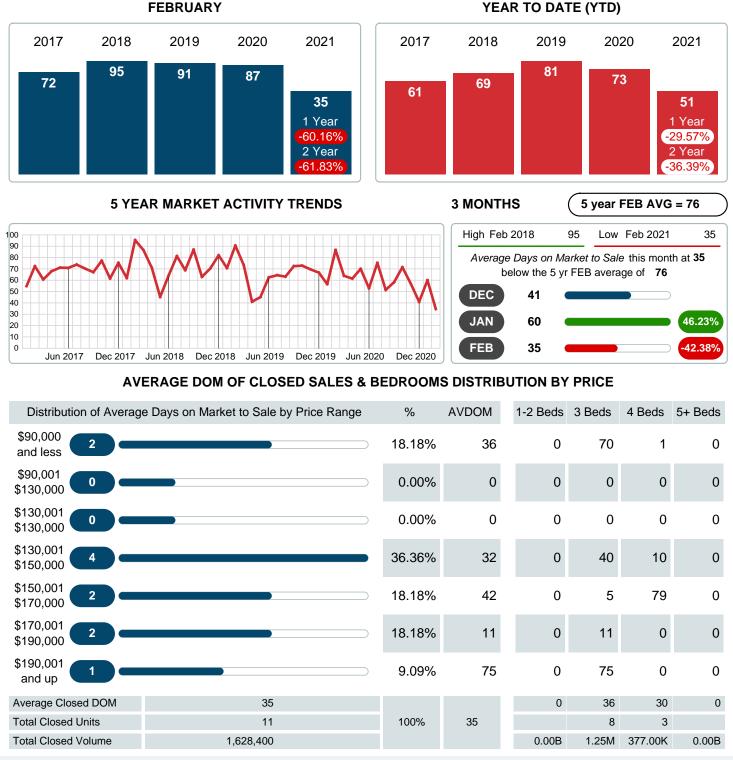

### MONTHLY INVENTORY ANALYSIS

Report produced on Aug 02, 2023 for MLS Technology Inc.

| Compared                                       | February |         |         |
|------------------------------------------------|----------|---------|---------|
| Metrics                                        | 2020     | 2021    | +/-%    |
| Closed Listings                                | 17       | 11      | -35.29% |
| Pending Listings                               | 20       | 16      | -20.00% |
| New Listings                                   | 51       | 19      | -62.75% |
| Average List Price                             | 108,871  | 150,527 | 38.26%  |
| Average Sale Price                             | 102,882  | 148,036 | 43.89%  |
| Average Percent of Selling Price to List Price | 90.98%   | 97.53%  | 7.20%   |
| Average Days on Market to Sale                 | 86.71    | 34.55   | -60.16% |
| End of Month Inventory                         | 156      | 59      | -62.18% |
| Months Supply of Inventory                     | 7.80     | 2.64    | -66.13% |

#### Average Days on Market Shortens

The average number of 34.55 days that homes spent on the market before selling decreased by 52.16 days or 60.16% in February 2021 compared to last year's same month at 86.71 DOM.

### AVERAGE DAYS ON MARKET TO SALE

Report produced on Aug 02, 2023 for MLS Technology Inc.

Contact: MLS Technology Inc.

Phone: 918-663-7500

Email: support@mlstechnology.com

**FEBRUARY** 