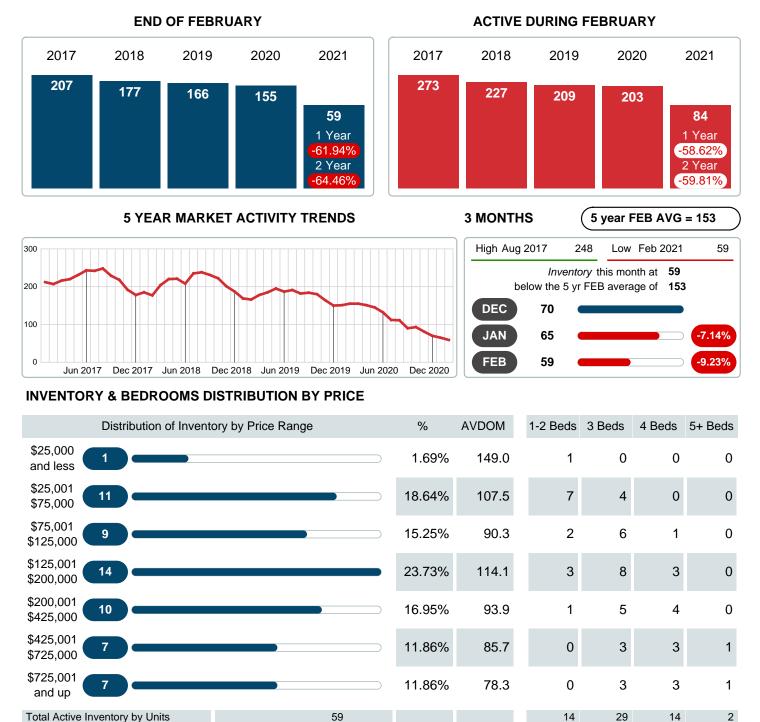

### MONTHLY INVENTORY ANALYSIS

Report produced on Aug 02, 2023 for MLS Technology Inc.

| Compared                                       | February |         |         |
|------------------------------------------------|----------|---------|---------|
| Metrics                                        | 2020     | 2021    | +/-%    |
| Closed Listings                                | 17       | 11      | -35.29% |
| Pending Listings                               | 20       | 16      | -20.00% |
| New Listings                                   | 51       | 19      | -62.75% |
| Average List Price                             | 108,871  | 150,527 | 38.26%  |
| Average Sale Price                             | 102,882  | 148,036 | 43.89%  |
| Average Percent of Selling Price to List Price | 90.98%   | 97.53%  | 7.20%   |
| Average Days on Market to Sale                 | 86.71    | 34.55   | -60.16% |
| End of Month Inventory                         | 156      | 59      | -62.18% |
| Months Supply of Inventory                     | 7.80     | 2.64    | -66.13% |

Absorption: Last 12 months, an Average of 22 Sales/Month Active Inventory as of February 28, 2021 = 59

### Months Supply of Inventory (MSI) Decreases

The total housing inventory at the end of February 2021 decreased 62.18% to 59 existing homes available for sale. Over the last 12 months this area has had an average of 22 closed sales per month. This represents an unsold inventory index of 2.64 MSI for this period.

Closed versus Listed trends yielded a 57.9% ratio, up from previous year's, February 2020, at 33.3%, a 73.68% upswing. This will certainly create pressure on a decreasing Monthi 1/2s Supply of Inventory (MSI) in the months to come.