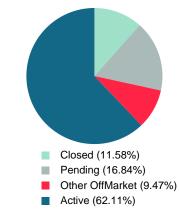

### **ACTIVE INVENTORY**

Report produced on Aug 02, 2023 for MLS Technology Inc.

 16,546,200
 100%
 98.8
 1.25M
 7.25M
 5.69M
 2.35M

 \$280,444
 \$89,514
 \$250,062
 \$406,443\$1,175,500

Contact: MLS Technology Inc.

Average Active Inventory Listing Price

Total Active Inventory by Volume

Phone: 918-663-7500

Email: support@mlstechnology.com