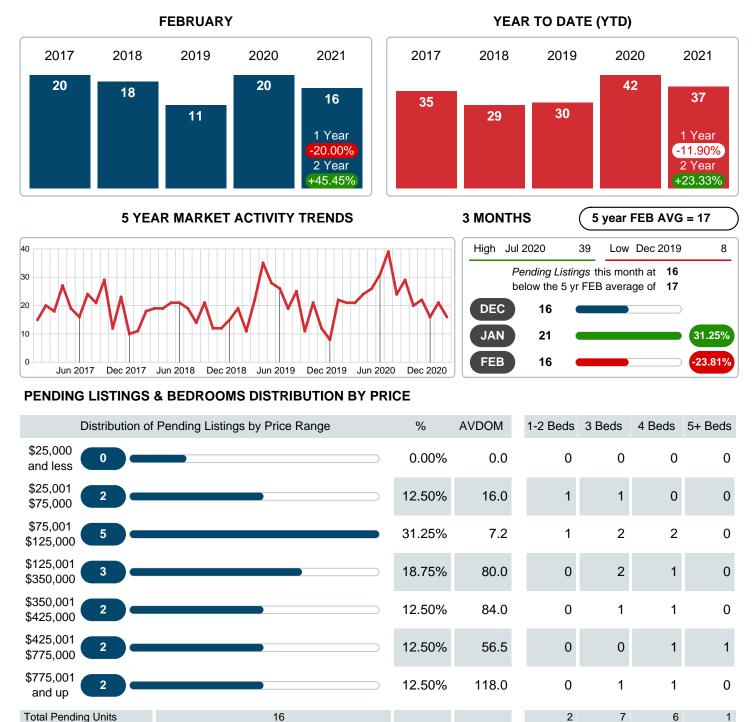

### MONTHLY INVENTORY ANALYSIS

Report produced on Aug 02, 2023 for MLS Technology Inc.

| Compared                                       | February |         |         |
|------------------------------------------------|----------|---------|---------|
| Metrics                                        | 2020     | 2021    | +/-%    |
| Closed Listings                                | 17       | 11      | -35.29% |
| Pending Listings                               | 20       | 16      | -20.00% |
| New Listings                                   | 51       | 19      | -62.75% |
| Average List Price                             | 108,871  | 150,527 | 38.26%  |
| Average Sale Price                             | 102,882  | 148,036 | 43.89%  |
| Average Percent of Selling Price to List Price | 90.98%   | 97.53%  | 7.20%   |
| Average Days on Market to Sale                 | 86.71    | 34.55   | -60.16% |
| End of Month Inventory                         | 156      | 59      | -62.18% |
| Months Supply of Inventory                     | 7.80     | 2.64    | -66.13% |

### PENDING LISTINGS

Report produced on Aug 02, 2023 for MLS Technology Inc.

Total Pending Volume4,814,250100%Average Listing Price\$300,891

Contact: MLS Technology Inc.

Phone: 918-663-7500

51.6

Email: support@mlstechnology.com