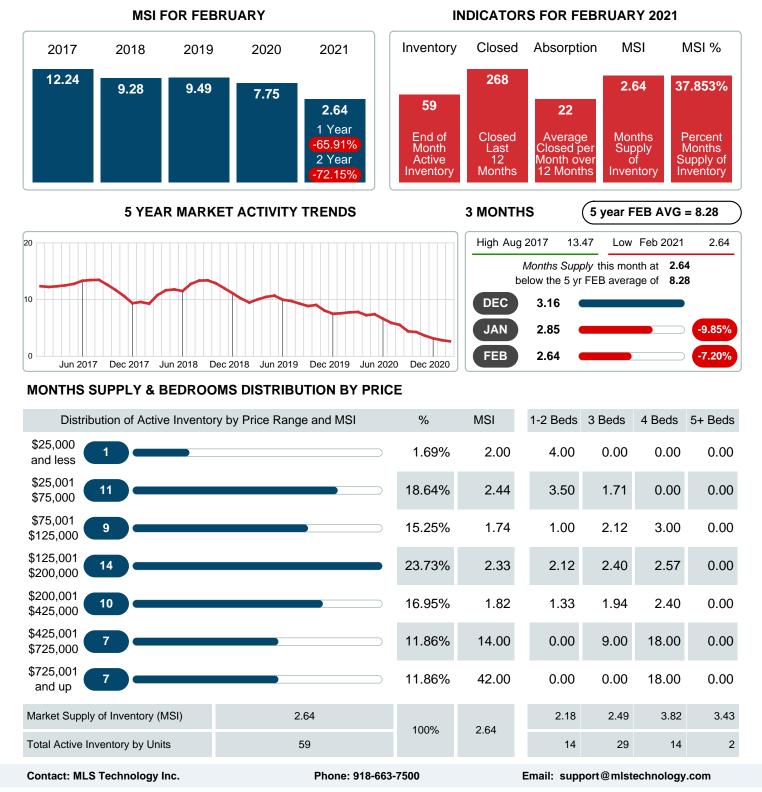

### MONTHLY INVENTORY ANALYSIS

Report produced on Aug 02, 2023 for MLS Technology Inc.

| Compared                                       | February |         |         |
|------------------------------------------------|----------|---------|---------|
| Metrics                                        | 2020     | 2021    | +/-%    |
| Closed Listings                                | 17       | 11      | -35.29% |
| Pending Listings                               | 20       | 16      | -20.00% |
| New Listings                                   | 51       | 19      | -62.75% |
| Average List Price                             | 108,871  | 150,527 | 38.26%  |
| Average Sale Price                             | 102,882  | 148,036 | 43.89%  |
| Average Percent of Selling Price to List Price | 90.98%   | 97.53%  | 7.20%   |
| Average Days on Market to Sale                 | 86.71    | 34.55   | -60.16% |
| End of Month Inventory                         | 156      | 59      | -62.18% |
| Months Supply of Inventory                     | 7.80     | 2.64    | -66.13% |

Absorption: Last 12 months, an Average of 22 Sales/Month Active Inventory as of February 28, 2021 = 59

### Months Supply of Inventory (MSI) Decreases

The total housing inventory at the end of February 2021 decreased 62.18% to 59 existing homes available for sale. Over the last 12 months this area has had an average of 22 closed sales per month. This represents an unsold inventory index of 2.64 MSI for this period.

### MONTHS SUPPLY of INVENTORY (MSI)

Report produced on Aug 02, 2023 for MLS Technology Inc.

**FEBRUARY** 