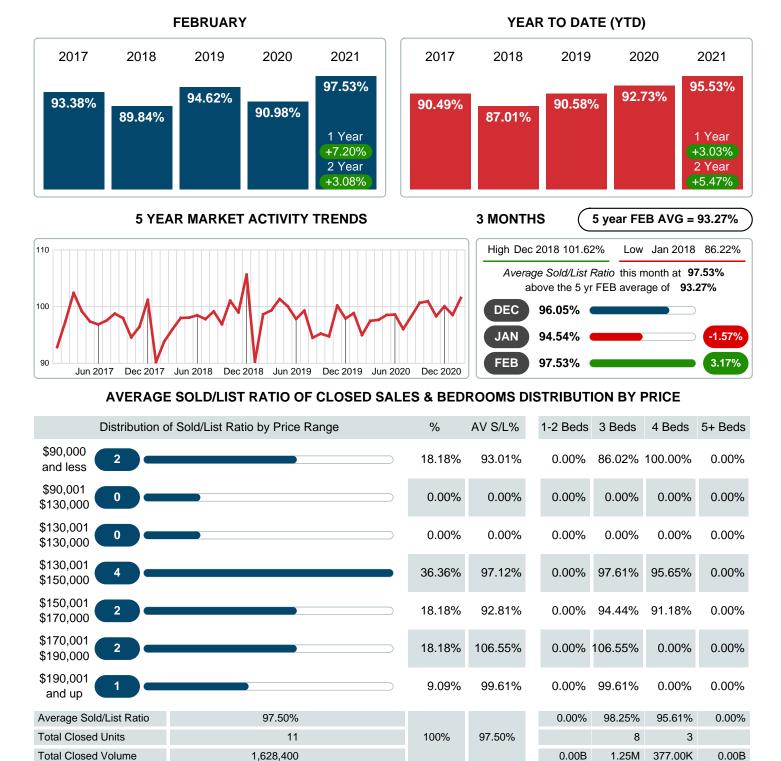

### AVERAGE PERCENT OF SELLING PRICE TO LISTING PRICE

Report produced on Aug 02, 2023 for MLS Technology Inc.

Contact: MLS Technology Inc.

Phone: 918-663-7500

Email: support@mlstechnology.com

RELLDATUM