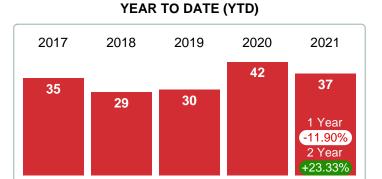

### YEAR TO DATE (YTD)

## 2017 2018 2019 2020 2021 20 18 20 20 16 11 1 Year -20.00% 2 Year +45.45%

3 MONTHS

**5 YEAR MARKET ACTIVITY TRENDS** 

5 year FEB AVG = 17