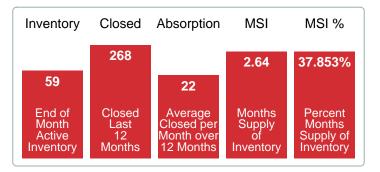

**Absorption:** Last 12 months, an Average of **22** Sales/Month **Active Inventory** as of February 28, 2021 = **59** 

### Months Supply of Inventory (MSI) Decreases

The total housing inventory at the end of February 2021 decreased **62.18%** to 59 existing homes available for sale. Over the last 12 months this area has had an average of 22 closed sales per month. This represents an unsold inventory index of **2.64** MSI for this period.