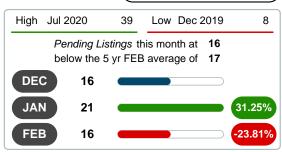

### 3 MONTHS 5 year FEB AVG = 11

## 2017 2018 2019 2020 2021 20 18 20 20 16 11 1 Year -20.00% 2 Year +45.45%

3 MONTHS

**5 YEAR MARKET ACTIVITY TRENDS** 

5 year FEB AVG = 17