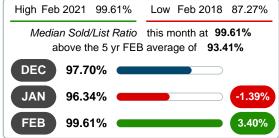

### MEDIAN PERCENT OF SELLING PRICE TO LISTING PRICE

Report produced on Aug 02, 2023 for MLS Technology Inc.

### **FEBRUARY**

### 2017 2018 2019 2020 2021 90.52% 97.44% 92.19% 99.61% 1 Year +8.06% 2 Year +2.23%

### 3 MONTHS

5 year FEB AVG = 93.41%