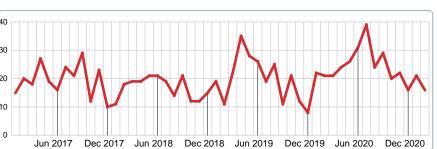

### **5 YEAR MARKET ACTIVITY TRENDS**

Dec 2018 Jun 2019 Dec 2019 Jun 2020

## 2017 2018 2019 2020 2021 20 18 20 20 16 11 1 Year -20.00% 2 Year +45.45%

3 MONTHS

**5 YEAR MARKET ACTIVITY TRENDS** 

5 year FEB AVG = 17