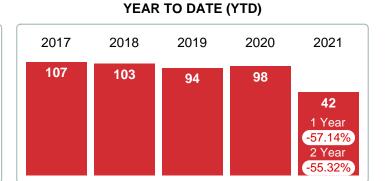

# FEBRUARY 2017 2018 2019 2020 2021 61 42 40 51 19 1 Year -62.75% 2 Year -52.50%