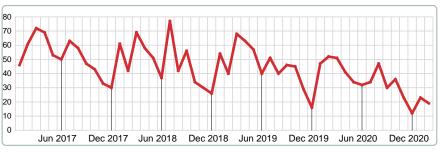

### MEDIAN SOLD PRICE AT CLOSING

Report produced on Aug 02, 2023 for MLS Technology Inc.

## T77,500 T77,500 T77,500 T10,000 T77,500 T10,000 T10

3 MONTHS

### 100,000

Dec 2017 Jun 2018 Dec 2018 Jun 2019 Dec 2019 Jun 2020 Dec 2020

**5 YEAR MARKET ACTIVITY TRENDS** 

5 year FEB AVG = 113,550