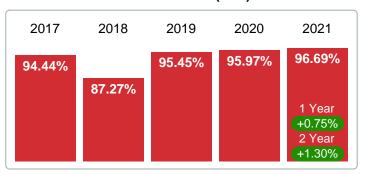

### 2017 2018 2019 2020 2021 90.52% 97.44% 92.19% 99.61% 1 Year +8.06% 2 Year +2.23%