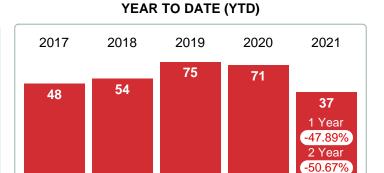

### YEAR TO DATE (YTD)

## 2017 2018 2019 2020 2021 20 18 20 20 16 11 1 Year -20.00% 2 Year +45.45%

3 MONTHS

**5 YEAR MARKET ACTIVITY TRENDS** 

5 year FEB AVG = 17