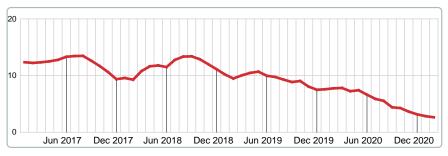

### MONTHS SUPPLY of INVENTORY (MSI)

Report produced on Aug 02, 2023 for MLS Technology Inc.

### **MSI FOR FEBRUARY**

### 2017 2018 2019 2020 2021 12.24 9.28 9.49 7.75 2.64 1 Year -65.91% 2 Year -72.15%

### **INDICATORS FOR FEBRUARY 2021**

### **5 YEAR MARKET ACTIVITY TRENDS**

### 3 MONTHS