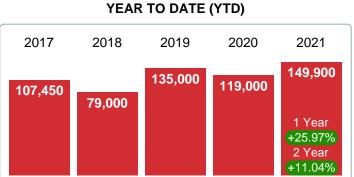

### YEAR TO DATE (YTD)

### 2017 2018 2019 2020 2021 90.52% 97.44% 92.19% 99.61% 1 Year +8.06% 2 Year +2.23%