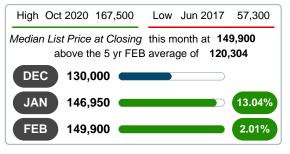

### MEDIAN LIST PRICE AT CLOSING

Report produced on Aug 02, 2023 for MLS Technology Inc.

### 5 YEAR MARKET ACTIVITY TRENDS

5 year FEB AVG = 120,304