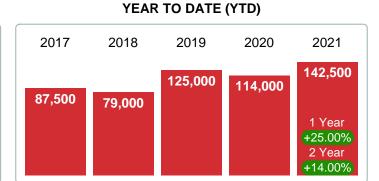

### YEAR TO DATE (YTD)

### Median Sale Price Going Up

According to the preliminary trends, this market area has experienced some upward momentum with the increase of Median Price this month. Prices went up **33.80%** in February 2021 to \$142,500 versus the previous year at \$106,500.