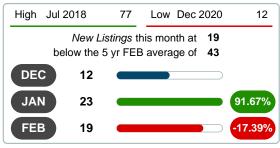

### **NEW LISTINGS**

Report produced on Aug 02, 2023 for MLS Technology Inc.

# FEBRUARY 2017 2018 2019 2020 2021 61 42 40 51 19 1 Year -62.75% 2 Year -52.50%

### **5 YEAR MARKET ACTIVITY TRENDS**

3 MONTHS

5 year FEB AVG = 43

### **NEW LISTINGS & BEDROOMS DISTRIBUTION BY PRICE**

| Distribution of New             | %         |  |        |
|---------------------------------|-----------|--|--------|
| \$25,000 and less               |           |  | 0.00%  |
| \$25,001<br>\$75,000            |           |  | 15.79% |
| \$75,001<br>\$150,000           |           |  | 31.58% |
| \$150,001<br>\$200,000          |           |  | 5.26%  |
| \$200,001<br>\$450,000          |           |  | 21.05% |
| \$450,001<br>\$750,000          |           |  | 21.05% |
| \$750,001 and up                |           |  | 5.26%  |
| Total New Listed Units          | 19        |  |        |
| Total New Listed Volume         | 5,459,700 |  | 100%   |
| Median New Listed Listing Price | \$184,000 |  |        |