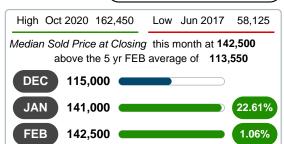

### MEDIAN SOLD PRICE AT CLOSING

Report produced on Aug 02, 2023 for MLS Technology Inc.

## T77,500 T77,500 T77,500 T10,000 T77,500 T10,000 T10

3 MONTHS

### 100,000

Dec 2017 Jun 2018 Dec 2018 Jun 2019 Dec 2019 Jun 2020 Dec 2020

**5 YEAR MARKET ACTIVITY TRENDS** 

5 year FEB AVG = 113,550

### MEDIAN SOLD PRICE OF CLOSED SALES & BEDROOMS DISTRIBUTION BY PRICE

| Distribution of Media  | in Sold Price at Closing by Price Range | %      | M Sale  | 1-2 Beds | 3 Beds  | 4 Beds  | 5+ Beds |
|------------------------|-----------------------------------------|--------|---------|----------|---------|---------|---------|
| \$90,000 and less 2    |                                         | 18.18% | 65,000  | 0        | 40,000  | 90,000  | 0       |
| \$90,001<br>\$130,000  |                                         | 0.00%  | 65,000  | 0        | 0       | 0       | 0       |
| \$130,001<br>\$130,000 |                                         | 0.00%  | 65,000  | 0        | 0       | 0       | 0       |
| \$130,001<br>\$150,000 |                                         | 36.36% | 137,000 | 0        | 137,500 | 132,000 | 0       |
| \$150,001<br>\$170,000 |                                         | 18.18% | 162,500 | 0        | 170,000 | 155,000 | 0       |
| \$170,001<br>\$190,000 |                                         | 18.18% | 183,450 | 0        | 183,450 | 0       | 0       |
| \$190,001 and up       |                                         | 9.09%  | 258,000 | 0        | 258,000 | 0       | 0       |
| Median Sold Price      | 142,500                                 |        |         | 0        | 156,250 | 132,000 | 0       |
| Total Closed Units     | 11                                      | 100%   | 142,500 |          | 8       | 3       |         |
| Total Closed Volume    | 1,628,400                               |        |         | 0.00B    | 1.25M   | 377.00K | 0.00B   |