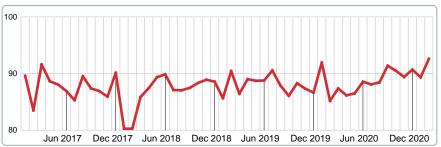

### 100,000

Dec 2017 Jun 2018 Dec 2018 Jun 2019 Dec 2019 Jun 2020 Dec 2020

**5 YEAR MARKET ACTIVITY TRENDS** 

5 year FEB AVG = 113,550