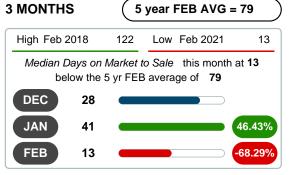

### MEDIAN DAYS ON MARKET TO SALE

Report produced on Aug 02, 2023 for MLS Technology Inc.

### **FEBRUARY** 2017 2018 2019 2020 2021 122 97 83 80 13 1 Year 2 Year

Dec 2017

3 MONTHS

### **Median Days on Market Shortens**

The median number of **13.00** days that homes spent on the market before selling decreased by 70.00 days or **84.34%** in February 2021 compared to last year's same month at **83.00** DOM.