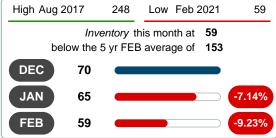

### MONTHLY INVENTORY ANALYSIS

Report produced on Aug 02, 2023 for MLS Technology Inc.

| Compared                                      | February |         |         |  |  |  |
|-----------------------------------------------|----------|---------|---------|--|--|--|
| Metrics                                       | 2020     | 2021    | +/-%    |  |  |  |
| Closed Listings                               | 17       | 11      | -35.29% |  |  |  |
| Pending Listings                              | 20       | 16      | -20.00% |  |  |  |
| New Listings                                  | 51       | 19      | -62.75% |  |  |  |
| Median List Price                             | 119,000  | 149,900 | 25.97%  |  |  |  |
| Median Sale Price                             | 106,500  | 142,500 | 33.80%  |  |  |  |
| Median Percent of Selling Price to List Price | 92.19%   | 99.61%  | 8.06%   |  |  |  |
| Median Days on Market to Sale                 | 83.00    | 13.00   | -84.34% |  |  |  |
| End of Month Inventory                        | 156      | 59      | -62.18% |  |  |  |
| Months Supply of Inventory                    | 7.80     | 2.64    | -66.13% |  |  |  |

**Absorption:** Last 12 months, an Average of **22** Sales/Month **Active Inventory** as of February 28, 2021 = **59** 

### Months Supply of Inventory (MSI) Decreases

The total housing inventory at the end of February 2021 decreased **62.18%** to 59 existing homes available for sale. Over the last 12 months this area has had an average of 22 closed sales per month. This represents an unsold inventory index of **2.64** MSI for this period.