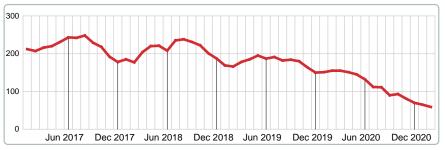

### **ACTIVE INVENTORY**

Report produced on Aug 02, 2023 for MLS Technology Inc.

### **END OF FEBRUARY**

### 2017 2018 2019 2020 2021 207 177 166 155 59 1 Year -61.94% 2 Year -64.46%

### **ACTIVE DURING FEBRUARY**

### **5 YEAR MARKET ACTIVITY TRENDS**

### **INVENTORY & BEDROOMS DISTRIBUTION BY PRICE**

| Distribution of Invento               | ory by Price Range | %      | MDOM  | 1-2 Beds | 3 Beds    | 4 Beds      | 5+ Beds   |
|---------------------------------------|--------------------|--------|-------|----------|-----------|-------------|-----------|
| \$25,000 and less                     |                    | 1.69%  | 149.0 | 1        | 0         | 0           | 0         |
| \$25,001<br>\$75,000                  |                    | 18.64% | 76.0  | 7        | 4         | 0           | 0         |
| \$75,001<br>\$125,000                 |                    | 15.25% | 74.0  | 2        | 6         | 1           | 0         |
| \$125,001<br>\$200,000                |                    | 23.73% | 112.0 | 3        | 8         | 3           | 0         |
| \$200,001<br>\$425,000                |                    | 16.95% | 124.0 | 1        | 5         | 4           | 0         |
| \$425,001<br>\$725,000                |                    | 11.86% | 57.0  | 0        | 3         | 3           | 1         |
| \$725,001 and up                      |                    | 11.86% | 94.0  | 0        | 3         | 3           | 1         |
| Total Active Inventory by Units       | 59                 |        |       | 14       | 29        | 14          | 2         |
| Total Active Inventory by Volume      | 16,546,200         | 100%   | 97.0  | 1.25M    | 7.25M     | 5.69M       | 2.35M     |
| Median Active Inventory Listing Price | \$165,000          |        |       | \$72,450 | \$163,900 | \$327,000\$ | 1,175,500 |