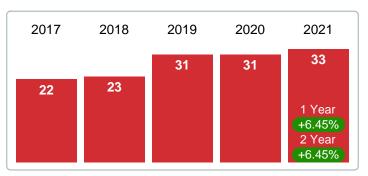

### **CLOSED LISTINGS**

Report produced on Aug 02, 2023 for MLS Technology Inc.

### 3 MONTHS 5 year FEB AVG = 11