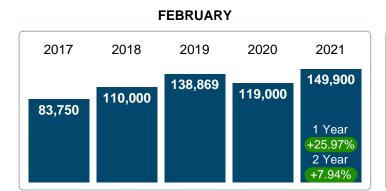

### **FEBRUARY**

### MONTHLY INVENTORY ANALYSIS

Report produced on Aug 02, 2023 for MLS Technology Inc.

| Compared                                      | February |         |         |  |  |  |
|-----------------------------------------------|----------|---------|---------|--|--|--|
| Metrics                                       | 2020     | 2021    | +/-%    |  |  |  |
| Closed Listings                               | 17       | 11      | -35.29% |  |  |  |
| Pending Listings                              | 20       | 16      | -20.00% |  |  |  |
| New Listings                                  | 51       | 19      | -62.75% |  |  |  |
| Median List Price                             | 119,000  | 149,900 | 25.97%  |  |  |  |
| Median Sale Price                             | 106,500  | 142,500 | 33.80%  |  |  |  |
| Median Percent of Selling Price to List Price | 92.19%   | 99.61%  | 8.06%   |  |  |  |
| Median Days on Market to Sale                 | 83.00    | 13.00   | -84.34% |  |  |  |
| End of Month Inventory                        | 156      | 59      | -62.18% |  |  |  |
| Months Supply of Inventory                    | 7.80     | 2.64    | -66.13% |  |  |  |

### Median Sale Price Going Up

According to the preliminary trends, this market area has experienced some upward momentum with the increase of Median Price this month. Prices went up **33.80%** in February 2021 to \$142,500 versus the previous year at \$106,500.