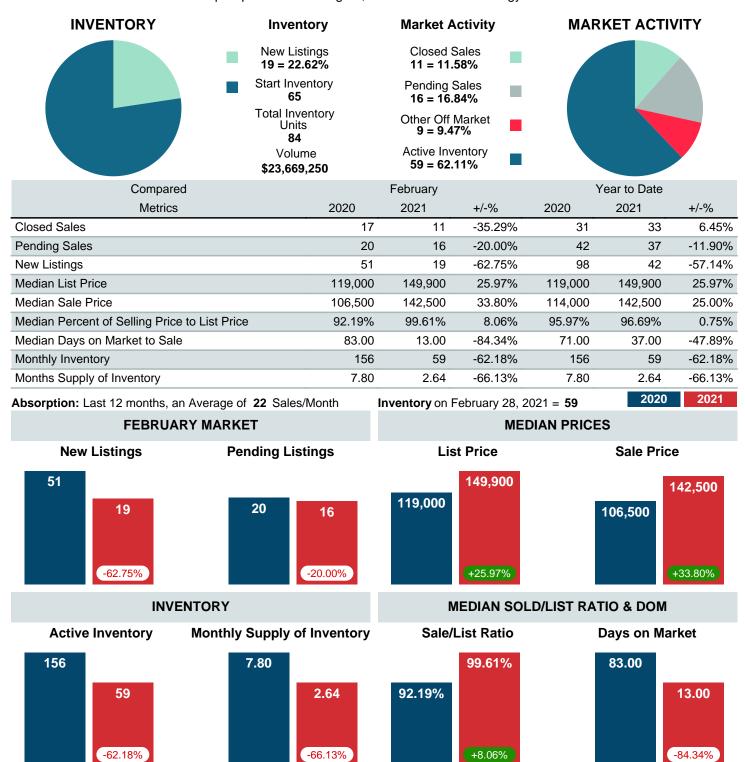

### MONTHLY INVENTORY ANALYSIS

Report produced on Aug 02, 2023 for MLS Technology Inc.

| Compared                                      | February |         |         |  |  |  |
|-----------------------------------------------|----------|---------|---------|--|--|--|
| Metrics                                       | 2020     | 2021    | +/-%    |  |  |  |
| Closed Listings                               | 17       | 11      | -35.29% |  |  |  |
| Pending Listings                              | 20       | 16      | -20.00% |  |  |  |
| New Listings                                  | 51       | 19      | -62.75% |  |  |  |
| Median List Price                             | 119,000  | 149,900 | 25.97%  |  |  |  |
| Median Sale Price                             | 106,500  | 142,500 | 33.80%  |  |  |  |
| Median Percent of Selling Price to List Price | 92.19%   | 99.61%  | 8.06%   |  |  |  |
| Median Days on Market to Sale                 | 83.00    | 13.00   | -84.34% |  |  |  |
| End of Month Inventory                        | 156      | 59      | -62.18% |  |  |  |
| Months Supply of Inventory                    | 7.80     | 2.64    | -66.13% |  |  |  |

**Absorption:** Last 12 months, an Average of **22** Sales/Month **Active Inventory** as of February 28, 2021 = **59** 

### Months Supply of Inventory (MSI) Decreases

The total housing inventory at the end of February 2021 decreased **62.18%** to 59 existing homes available for sale. Over the last 12 months this area has had an average of 22 closed sales per month. This represents an unsold inventory index of **2.64** MSI for this period.

### Median Sale Price Going Up

According to the preliminary trends, this market area has experienced some upward momentum with the increase of Median Price this month. Prices went up **33.80%** in February 2021 to \$142,500 versus the previous year at \$106,500.

### **Median Days on Market Shortens**

The median number of **13.00** days that homes spent on the market before selling decreased by 70.00 days or **84.34%** in February 2021 compared to last year's same month at **83.00** DOM.

### Sales Success for February 2021 is Positive

Overall, with Median Prices going up and Days on Market decreasing, the Listed versus Closed Ratio finished strong this month.

There were 19 New Listings in February 2021, down **62.75%** from last year at 51. Furthermore, there were 11 Closed Listings this month versus last year at 17, a **-35.29%** decrease.

Closed versus Listed trends yielded a **57.9%** ratio, up from previous year's, February 2020, at **33.3%**, a **73.68%** upswing. This will certainly create pressure on a decreasing Monthii % Supply of Inventory (MSI) in the months to come.