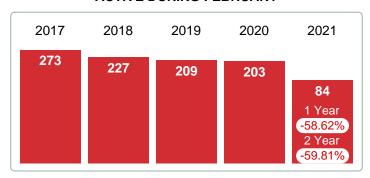

### **NEW LISTINGS**

Report produced on Aug 02, 2023 for MLS Technology Inc.

# FEBRUARY 2017 2018 2019 2020 2021 61 42 40 51 19 1 Year -62.75% 2 Year -52.50%

### **5 YEAR MARKET ACTIVITY TRENDS**

3 MONTHS

5 year FEB AVG = 43