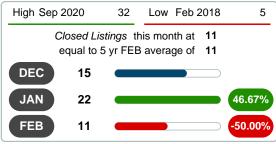

### **CLOSED LISTINGS**

Report produced on Aug 02, 2023 for MLS Technology Inc.

### 3 MONTHS 5 year FEB AVG = 11