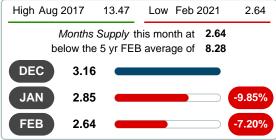

### MONTHS SUPPLY of INVENTORY (MSI)

Report produced on Aug 02, 2023 for MLS Technology Inc.

### **MSI FOR FEBRUARY**

### 2017 2018 2019 2020 2021 12.24 9.28 9.49 7.75 2.64 1 Year -65.91% 2 Year -72.15%

### **INDICATORS FOR FEBRUARY 2021**

### **5 YEAR MARKET ACTIVITY TRENDS**