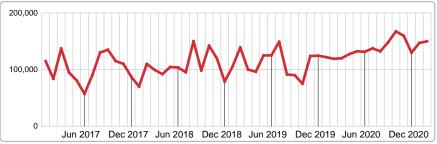

### 100,000

Dec 2017 Jun 2018 Dec 2018 Jun 2019 Dec 2019 Jun 2020 Dec 2020

**5 YEAR MARKET ACTIVITY TRENDS** 

5 year FEB AVG = 113,550