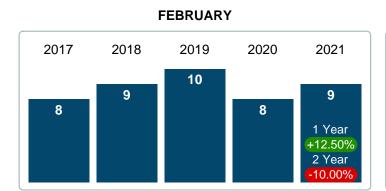

| 0      | 1         |
| \$550,001<br>and up    |                                                | 11.11% | 42.0  | 0        | 1        | 0      | 0         |
| Total Close            | d Units 9                                      |        |       | 1        | 7        | 0      | 1         |
| Total Close            | d Volume 1,745,982                             | 100%   | 42.0  | 37.00K   | 1.33M    | 0.00B  | 375.00K   |
| Median Clo             | sed Price \$88,000                             |        |       | \$37,000 | \$88,000 | \$0    | \$375,000 |

Contact: MLS Technology Inc.

Phone: 918-663-7500



Area Delimited by County Of Sequoyah - Residential Property Type



Last update: Aug 02, 2023

#### PENDING LISTINGS

Report produced on Aug 02, 2023 for MLS Technology Inc.





**3 MONTHS** 

## Dec 2017 Jun 2018 Dec 2018 Jun 2019 Dec 2019

**5 YEAR MARKET ACTIVITY TRENDS** 



5 year FEB AVG = 9

#### PENDING LISTINGS & BEDROOMS DISTRIBUTION BY PRICE

| Distribution           | on of Pending Listings by Price Range | %      | MDOM  | 1-2 Beds | 3 Beds    | 4 Beds    | 5+ Beds   |
|------------------------|---------------------------------------|--------|-------|----------|-----------|-----------|-----------|
| \$10,000 and less      |                                       | 11.11% | 30.0  | 0        | 1         | 0         | 0         |
| \$10,001<br>\$60,000   |                                       | 11.11% | 1.0   | 1        | 0         | 0         | 0         |
| \$60,001<br>\$90,000   |                                       | 11.11% | 111.0 | 0        |