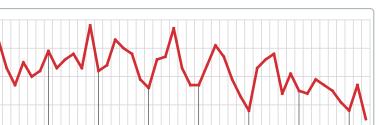

its    | 9                                     |        |       | 1        | 4         | 2         | 2         |
| Total Pending Volume   | 2,330,900                             | 100%   | 30.0  | 45.00K   | 691.90K   | 210.00K   | 1.38M     |
| Median Listing Price   | \$145,000                             |        |       | \$45,000 | \$145,950 | \$105,000 | \$692,000 |

Jun 2020

Contact: MLS Technology Inc. Phone: 918-663-7500 Email: support@mlstechnology.com





Area Delimited by County Of Sequoyah - Residential Property Type



#### **NEW LISTINGS**

Report produced on Aug 02, 2023 for MLS Technology Inc.

Dec 2020

Jun 2020

#### **FEBRUARY**

## 2017 2018 2019 2020 2021 25 26 27 25 5 1 Year -80.00% 2 Year -81.48%

#### YEAR TO DATE (YTD)



#### **5 YEAR MARKET ACTIVITY TRENDS**



Dec 2018 Jun 2019 Dec 2019

#### 3 MONTHS (5 year FEB AVG = 22



#### **NEW LISTINGS & BEDROOMS DISTRIBUTION BY PRICE**

Dec 2017 Jun 2018

| Distribution of New             | Listings by Price Range | %      |
|---------------------------------|-------------------------|--------|
| \$20,000 and less               |                         | 0.00%  |
| \$20,001<br>\$40,000            |                         | 20.00% |
| \$40,001<br>\$40,000            |                         | 0.00%  |
| \$40,001<br>\$140,000           |                         | 40.00% |
| \$140,001<br>\$140,000          |                         | 0.00%  |
| \$140,001<br>\$240,000          |                         | 20.00% |
| \$240,001<br>and up             |                         | 20.00% |
| Total New Listed