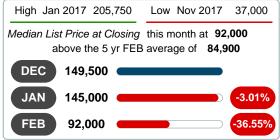

#### MEDIAN LIST PRICE AT CLOSING

Report produced on Aug 02, 2023 for MLS Technology Inc.

# FEBRUARY 2017 2018 2019 2020 2021 79,900 73,250 92,000 1 Year -16.29% 2 Year +25.60%

#### Median Sale Price Falling

According to the preliminary trends, this market area has experienced some downward momentum with the decline of Median Price this month. Prices dipped **20.68%** in February 2021 to \$88,000 versus the previous year at \$110,950.

#### 3 MONTHS

5 year FEB AVG = 84,900