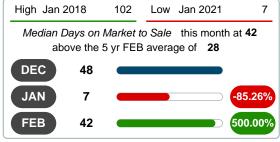

#### MEDIAN DAYS ON MARKET TO SALE

Report produced on Aug 02, 2023 for MLS Technology Inc.

#### Median Days on Market Lengthens

The median number of **42.00** days that homes spent on the market before selling increased by 28.00 days or **200.00%** in February 2021 compared to last year's same month at **14.00** DOM.

#### MONTHLY INVENTORY ANALYSIS

Report produced on Aug 02, 2023 for MLS Technology Inc.

| Compared                                      |         | February |         |  |
|-----------------------------------------------|---------|----------|---------|--|
| Metrics                                       | 2020    | 2021     | +/-%    |  |
| Closed Listings                               | 10      | 9        | -10.00% |  |
| Pending Listings                              | 8       | 9        | 12.50%  |  |
| New Listings                                  | 25      | 5        | -80.00% |  |
| Median List Price                             | 109,900 | 92,000   | -16.29% |  |
| Median Sale Price                             | 110,950 | 88,000   | -20.68% |  |
| Median Percent of Selling Price to List Price | 100.00% | 96.33%   | -3.67%  |  |
| Median Days on Market to Sale                 | 14.00   | 42.00    | 200.00% |  |
| End of Month Inventory                        | 66      | 34       | -48.48% |  |
| Months Supply of Inventory                    | 6.55    | 3.07     | -53.13% |  |