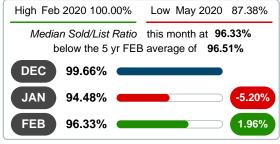

## 2017 2018 2019 2020 2021 96.26% 94.12% 95.83% 96.33% 1 Year -3.67% 2 Year +0.53%

Dec 2017

Jun 2017

#### **3 MONTHS** ( 5 year FEB AVG = 96.51%