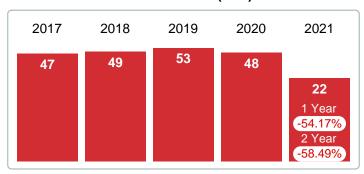

#### Months Supply of Inventory (MSI) Decreases

The total housing inventory at the end of February 2021 decreased **48.48%** to 34 existing homes available for sale. Over the last 12 months this area has had an average of 11 closed sales per month. This represents an unsold inventory index of **3.07** MSI for this period.

**Absorption:** Last 12 months, an Average of **11** Sales/Month **Active Inventory** as of February 28, 2021 = **34** 