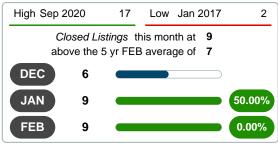

#### Sales Success for February 2021 is Positive

Overall, with Median Prices falling and Days on Market increasing, the Listed versus Closed Ratio finished strong this month.

There were 5 New Listings in February 2021, down **80.00%** from last year at 25. Furthermore, there were 9 Closed Listings this month versus last year at 10, a **-10.00%** decrease.

Closed versus Listed trends yielded a **180.0%** ratio, up from previous year's, February 2020, at **40.0%**, a **350.00%** upswing. This will certainly create pressure on a decreasing Monthï¿ $\frac{1}{2}$ s Supply of Inventory (MSI) in the months to come.