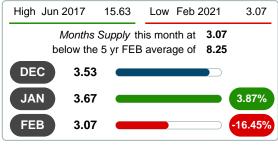

#### MONTHLY INVENTORY ANALYSIS

Report produced on Aug 02, 2023 for MLS Technology Inc.

| Compared                                      |         | February |         |  |
|-----------------------------------------------|---------|----------|---------|--|
| Metrics                                       | 2020    | 2021     | +/-%    |  |
| Closed Listings                               | 10      | 9        | -10.00% |  |
| Pending Listings                              | 8       | 9        | 12.50%  |  |
| New Listings                                  | 25      | 5        | -80.00% |  |
| Median List Price                             | 109,900 | 92,000   | -16.29% |  |
| Median Sale Price                             | 110,950 | 88,000   | -20.68% |  |
| Median Percent of Selling Price to List Price | 100.00% | 96.33%   | -3.67%  |  |
| Median Days on Market to Sale                 | 14.00   | 42.00    | 200.00% |  |
| End of Month Inventory                        | 66      | 34       | -48.48% |  |
| Months Supply of Inventory                    | 6.55    | 3.07     | -53.13% |  |

**Absorption:** Last 12 months, an Average of **11** Sales/Month **Active Inventory** as of February 28, 2021 = **34** 

#### Months Supply of Inventory (MSI) Decreases

The total housing inventory at the end of February 2021 decreased **48.48%** to 34 existing homes available for sale. Over the last 12 months this area has had an average of 11 closed sales per month. This represents an unsold inventory index of **3.07** MSI for this period.