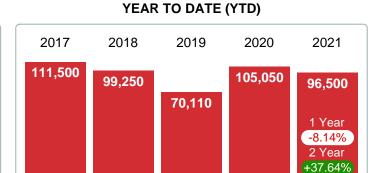

#### MEDIAN SOLD PRICE AT CLOSING

Report produced on Aug 02, 2023 for MLS Technology Inc.

# FEBRUARY 2017 2018 2019 2020 2021 79,900 75,250 88,000 1 Year -20.68% 2 Year +16.94%

#### **5 YEAR MARKET ACTIVITY TRENDS**

#### 3 MONTHS

5 year FEB AVG = 84,120

#### Median Sale Price Falling

According to the preliminary trends, this market area has experienced some downward momentum with the decline of Median Price this month. Prices dipped **20.68%** in February 2021 to \$88,000 versus the previous year at \$110,950.