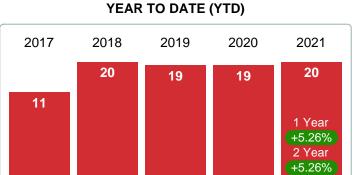

| 0      | 1         |
| \$550,001<br>and up    |                                                | 11.11% | 42.0  | 0        | 1        | 0      | 0         |
| Total Close            | d Units 9                                      |        |       | 1        | 7        | 0      | 1         |
| Total Close            | d Volume 1,745,982                             | 100%   | 42.0  | 37.00K   | 1.33M    | 0.00B  | 375.00K   |
| Median Clo             | sed Price \$88,000                             |        |       | \$37,000 | \$88,000 | \$0    | \$375,000 |

Contact: MLS Technology Inc.

Phone: 918-663-7500



Area Delimited by County Of Sequoyah - Residential Property Type



Last update: Aug 02, 2023

#### PENDING LISTINGS

Report produced on Aug 02, 2023 for MLS Technology Inc.





**3 MONTHS** 

## Dec 2017 Jun 2018 Dec 2018 Jun 2019 Dec 2019

**5 YEAR MARKET ACTIVITY TRENDS** 



5 year FEB AVG = 9

#### PENDING LISTINGS & BEDROOMS DISTRIBUTION BY PRICE

| Distribution           | on of Pending Listings by Price Range | %      | MDOM  | 1-2 Beds | 3 Beds    | 4 Beds    | 5+ Beds   |
|------------------------|---------------------------------------|--------|-------|----------|-----------|-----------|-----------|
| \$10,000 and less      |                                       | 11.11% | 30.0  | 0        | 1         | 0         | 0         |
| \$10,001<br>\$60,000   |                                       | 11.11% | 1.0   | 1        | 0         | 0         | 0         |
| \$60,001<br>\$90,000   |                                       | 11.11% | 111.0 | 0        | 0