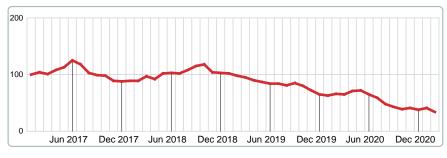

## 2017 2018 2019 2020 2021 104 89 98 66 34 1 Year -48.48% 2 Year -65.31%

#### **5 YEAR MARKET ACTIVITY TRENDS**

### 5 year FEB AVG = 78