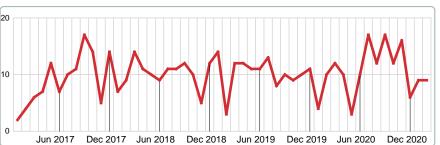

## Dec 2017 Jun 2018 Dec 2018 Jun 2019 Dec 2019

**5 YEAR MARKET ACTIVITY TRENDS** 

5 year FEB AVG = 9