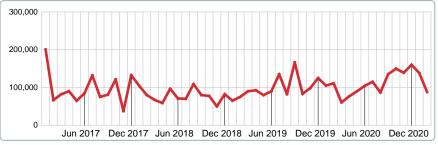

| 92,000                             |        |         | 45,900   | 92,000  | 0      | 399,999 |
| Total Closed Units         | 9                                  | 100%   | 92,000  | 1        | 7       |        | 1       |
| Total Closed Volume        | 1,811,899                          |        |         | 45.90K   | 1.37M   | 0.00B  | 400.00K |

Contact: MLS Technology Inc. Phone: 918-663-7500 Email: support@mlstechnology.com



Area Delimited by County Of Sequoyah - Residential Property Type



Last update: Aug 02, 2023

#### MEDIAN SOLD PRICE AT CLOSING

Report produced on Aug 02, 2023 for MLS Technology Inc.

# FEBRUARY 2017 2018 2019 2020 2021 79,900 75,250 88,000 1 Year -20.68% 2 Year +16.94%



#### **5 YEAR MARKET ACTIVITY TRENDS**

#### 3 MONTHS

5 year FEB AVG = 84,120





#### MEDIAN SOLD PRICE OF CLOSED SALES & BEDROOMS DISTRIBUTION BY PRICE

| Distribution of Media  | an Sold Price at Closing by Price Range | • | %      | M Sale  | 1-2 Beds | 3 Beds  | 4 Beds | 5+ Beds |
|------------------------|-----------------------------------------|---|--------|---------|----------|---------|--------|---------|
| \$30,000 and less      |                                         |   | 0.00%  | 575,000 | 0        | 0       | 0      | 0       |
| \$30,001<br>\$80,000   |                                         |   | 33.33% | 70,000  | 37,000   | 75,000  | 0      | 0       |
| \$80,001<br>\$80,000   |                                         |   | 0.00%  | 70,000  | 0        | 0       | 0      | 0       |
| \$80,001<br>\$100,000  |