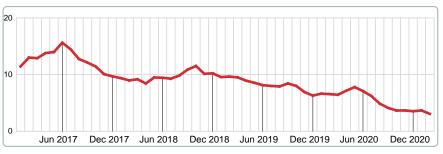

#### MONTHS SUPPLY of INVENTORY (MSI)

Report produced on Aug 02, 2023 for MLS Technology Inc.

#### **MSI FOR FEBRUARY**

#### 2017 2018 2019 2020 2021 13.00 9.64 8.97 6.55 3.07 1 Year 2 Year

#### **INDICATORS FOR FEBRUARY 2021**

#### **5 YEAR MARKET ACTIVITY TRENDS**