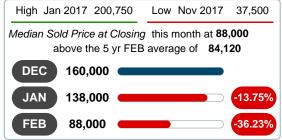

#### MEDIAN SOLD PRICE AT CLOSING

Report produced on Aug 02, 2023 for MLS Technology Inc.

# FEBRUARY 2017 2018 2019 2020 2021 79,900 75,250 88,000 1 Year -20.68% 2 Year +16.94%

#### **5 YEAR MARKET ACTIVITY TRENDS**

#### 3 MONTHS

5 year FEB AVG = 84,120

#### Median Sale Price Falling

According to the preliminary trends, this market area has experienced some downward momentum with the decline of Median Price this month. Prices dipped **20.68%** in February 2021 to \$88,000 versus the previous year at \$110,950.