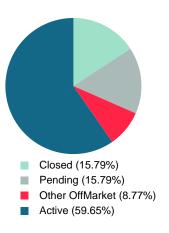

**Absorption:** Last 12 months, an Average of **11** Sales/Month **Active Inventory** as of February 28, 2021 = **34** 

#### Months Supply of Inventory (MSI) Decreases

The total housing inventory at the end of February 2021 decreased **48.48%** to 34 existing homes available for sale. Over the last 12 months this area has had an average of 11 closed sales per month. This represents an unsold inventory index of **3.07** MSI for this period.