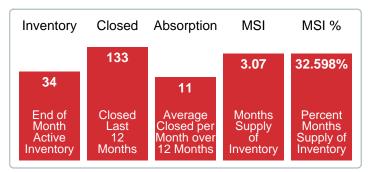

**Absorption:** Last 12 months, an Average of **11** Sales/Month **Active Inventory** as of February 28, 2021 = **34** 

#### Months Supply of Inventory (MSI) Decreases

The total housing inventory at the end of February 2021 decreased **48.48%** to 34 existing homes available for sale. Over the last 12 months this area has had an average of 11 closed sales per month. This represents an unsold inventory index of **3.07** MSI for this period.

#### **INVENTORY & BEDROOMS DISTRIBUTION BY PRICE**

| Distribution of Invento               | ory by Price Range | %      | MDOM  | 1-2 Beds  | 3 Beds    | 4 Beds    | 5+ Beds   |
|---------------------------------------|--------------------|--------|-------|-----------|-----------|-----------|-----------|
| \$25,000 and less 2                   |                    | 5.88%  | 20.5  | 1         | 1         | 0         | 0         |
| \$25,001<br>\$75,000                  |                    | 8.82%  | 74.0  | 1         | 2         | 0         | 0         |
| \$75,001<br>\$125,000                 |                    | 17.65% | 80.5  | 3         | 3         | 0         | 0         |
| \$125,001<br>\$225,000                |                    | 32.35% | 90.0  | 2         | 3         | 5         | 1         |
| \$225,001<br>\$325,000                |                    | 8.82%  | 36.0  | 1         | 2         | 0         | 0         |
| \$325,001<br>\$825,000                |                    | 14.71% | 153.0 | 1         | 3         | 1         | 0         |
| \$825,001<br>and up                   |                    | 11.76% | 130.0 | 3         | 1         | 0         | 0         |
| Total Active Inventory by Units       | 34                 |        |       | 12        | 15        | 6         | 1         |
| Total Active Inventory by Volume      | 9,418,195          | 100%   | 106.0 | 3.84M     | 4.14M     | 1.28M     | 160.00K   |
| Median Active Inventory Listing Price | \$165,000          |        |       | \$140,000 | \$170,000 | \$210,950 | \$160,000 |

#### MONTHS SUPPLY & BEDROOMS DISTRIBUTION BY PRICE

| Distribution of Active Inventor  | ry by Price Range and MSI | %      | MSI  | 1-2 Beds | 3 Beds | 4 Beds | 5+ Beds |
|----------------------------------|---------------------------|--------|------|----------|--------|--------|---------|
| \$25,000 and less 2              |                           | 5.88%  | 2.67 | 2.40     | 3.00   | 0.00   | 0.00    |
| \$25,001<br>\$75,000             |                           | 8.82%  | 1.09 | 1.33     | 1.20   | 0.00   | 0.00    |
| \$75,001<br>\$125,000            |                           | 17.65% | 2.48 | 5.14     | 2.12   | 0.00   | 0.00    |
| \$125,001<br>\$225,000           |                           | 32.35% | 3.30 | 6.00     | 1.20   | 12.00  | 12.00   |
| \$225,001<br>\$325,000           |                           | 8.82%  | 3.60 | 12.00    | 3.00   | 0.00   | 0.00    |
| \$325,001<br>\$825,000           |                           | 14.71% | 5.00 | 0.00     | 9.00   | 2.40   | 0.00    |
| \$825,001 and up                 |                           | 11.76% | inf  | 0.00     | 0.00   | 0.00   | 0.00    |
| Market Supply of Inventory (MSI) | 3.07                      | 4000/  | 2.07 | 5.54     | 2.17   | 3.60   | 3.00    |
| Total Active Inventory by Units  | 34                        | 100%   | 3.07 | 12       | 15     | 6      | 1       |