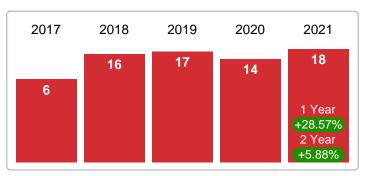

## 2017 2018 2019 2020 2021 9 10 9 1 Year -10.00% 2 Year +200.00%

#### Sales Success for February 2021 is Positive

Overall, with Median Prices falling and Days on Market increasing, the Listed versus Closed Ratio finished strong this month.

There were 5 New Listings in February 2021, down **80.00%** from last year at 25. Furthermore, there were 9 Closed Listings this month versus last year at 10, a **-10.00%** decrease.