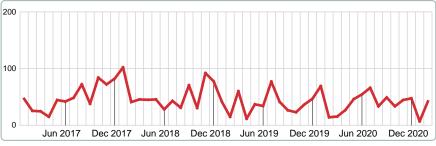

#### MEDIAN DAYS ON MARKET TO SALE

Report produced on Aug 02, 2023 for MLS Technology Inc.

#### Median Days on Market Lengthens

The median number of **42.00** days that homes spent on the market before selling increased by 28.00 days or **200.00%** in February 2021 compared to last year's same month at **14.00** DOM.

## **FEBRUARY**