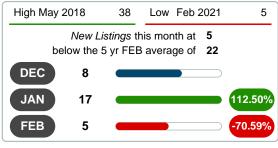

#### Sales Success for February 2021 is Positive

Overall, with Median Prices falling and Days on Market increasing, the Listed versus Closed Ratio finished strong this month.

There were 5 New Listings in February 2021, down **80.00%** from last year at 25. Furthermore, there were 9 Closed Listings this month versus last year at 10, a **-10.00%** decrease.

#### 3 MONTHS (5 year FEB AVG = 22