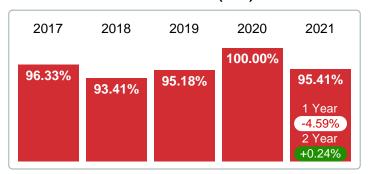

#### MEDIAN PERCENT OF SELLING PRICE TO LISTING PRICE

Report produced on Aug 02, 2023 for MLS Technology Inc.

#### **FEBRUARY**

## 2017 2018 2019 2020 2021 96.26% 94.12% 95.83% 96.33% 1 Year -3.67% 2 Year +0.53%

Dec 2017

Jun 2017

#### YEAR TO DATE (YTD)

#### Sales Success for February 2021 is Positive

Overall, with Median Prices falling and Days on Market increasing, the Listed versus Closed Ratio finished strong this month.

There were 5 New Listings in February 2021, down **80.00%** from last year at 25. Furthermore, there were 9 Closed Listings this month versus last year at 10, a **-10.00%** decrease.