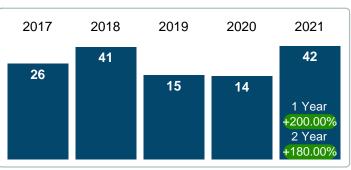

#### **CLOSED LISTINGS**

Report produced on Aug 02, 2023 for MLS Technology Inc.

#### **FEBRUARY**

## 2017 2018 2019 2020 2021 9 10 9 1 Year -10.00% 2 Year +200.00%