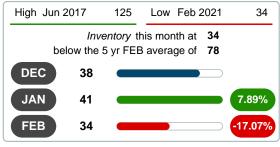

## 2017 2018 2019 2020 2021 104 89 98 66 34 1 Year -48.48% 2 Year -65.31%

### 5 year FEB AVG = 78