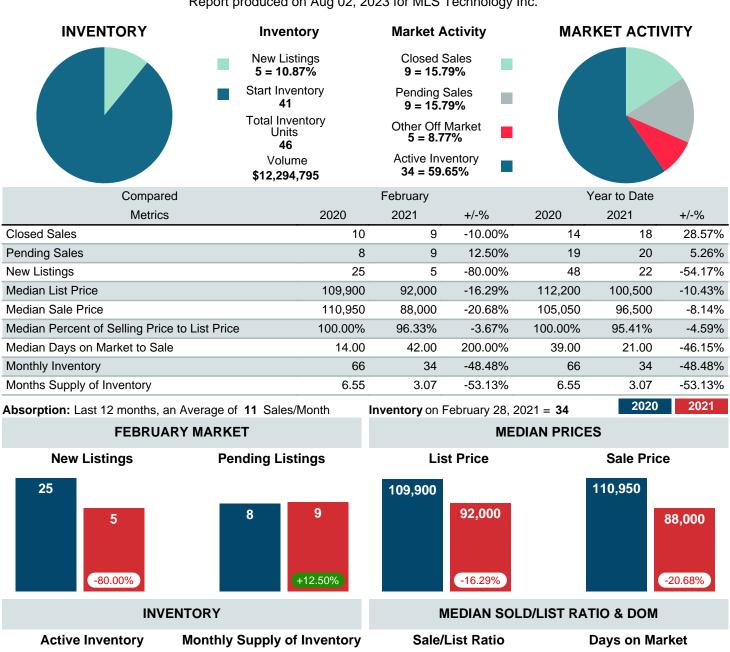

#### MONTHLY INVENTORY ANALYSIS

Report produced on Aug 02, 2023 for MLS Technology Inc.

| Compared                                      |         | February |         |  |
|-----------------------------------------------|---------|----------|---------|--|
| Metrics                                       | 2020    | 2021     | +/-%    |  |
| Closed Listings                               | 10      | 9        | -10.00% |  |
| Pending Listings                              | 8       | 9        | 12.50%  |  |
| New Listings                                  | 25      | 5        | -80.00% |  |
| Median List Price                             | 109,900 | 92,000   | -16.29% |  |
| Median Sale Price                             | 110,950 | 88,000   | -20.68% |  |
| Median Percent of Selling Price to List Price | 100.00% | 96.33%   | -3.67%  |  |
| Median Days on Market to Sale                 | 14.00   | 42.00    | 200.00% |  |
| End of Month Inventory                        | 66      | 34       | -48.48% |  |
| Months Supply of Inventory                    | 6.55    | 3.07     | -53.13% |  |

**Absorption:** Last 12 months, an Average of **11** Sales/Month **Active Inventory** as of February 28, 2021 = **34** 

#### Months Supply of Inventory (MSI) Decreases

The total housing inventory at the end of February 2021 decreased **48.48%** to 34 existing homes available for sale. Over the last 12 months this area has had an average of 11 closed sales per month. This represents an unsold inventory index of **3.07** MSI for this period.

#### Median Sale Price Falling

According to the preliminary trends, this market area has experienced some downward momentum with the decline of Median Price this month. Prices dipped **20.68%** in February 2021 to \$88,000 versus the previous year at \$110,950.

#### Median Days on Market Lengthens

The median number of **42.00** days that homes spent on the market before selling increased by 28.00 days or **200.00%** in February 2021 compared to last year's same month at **14.00** DOM.

#### Sales Success for February 2021 is Positive

Overall, with Median Prices falling and Days on Market increasing, the Listed versus Closed Ratio finished strong this month.

There were 5 New Listings in February 2021, down **80.00%** from last year at 25. Furthermore, there were 9 Closed Listings this month versus last year at 10, a **-10.00%** decrease.

Closed versus Listed trends yielded a **180.0%** ratio, up from previous year's, February 2020, at **40.0%**, a **350.00%** upswing. This will certainly create pressure on a decreasing Monthï¿ $\frac{1}{2}$ s Supply of Inventory (MSI) in the months to come.