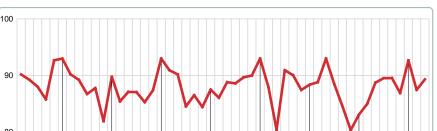

## 2017 2018 2019 2020 2021 96.26% 94.12% 95.83% 96.33% 1 Year -3.67% 2 Year +0.53%

Dec 2017

Jun 2017

#### **3 MONTHS** ( 5 year FEB AVG = 96.51%