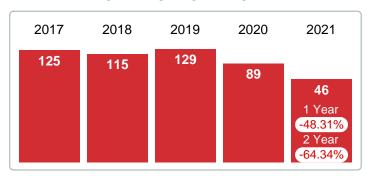

0       |
| 1        | 0         | 0         | 0       |
| 0        | 0         | 0         | 0       |
| 2        | 0         | 0         | 0       |
| 0        | 0         | 0         | 0       |
| 0        | 0         | 1         | 0       |
| 0        | 1         | 0         | 0       |
| 3        | 1         | 1         | 0       |
| 200.00K  | 249.90K   | 145.00K   | 0.00B   |
| \$45,000 | \$249,900 | \$145,000 | \$0     |

Contact: MLS Technology Inc.

Phone: 918-663-7500



Area Delimited by County Of Sequoyah - Residential Property Type



Last update: Aug 02, 2023

#### **ACTIVE INVENTORY**

Report produced on Aug 02, 2023 for MLS Technology Inc.

#### **END OF FEBRUARY**

## 2017 2018 2019 2020 2021 104 89 98 66 34 1 Year -48.48% 2 Year -65.31%

#### **ACTIVE DURING FEBRUARY**



#### **5 YEAR MARKET ACTIVITY TRENDS**



### 5 year FEB AVG = 78





#### **INVENTORY & BEDROOMS DISTRIBUTION BY PRICE**

| Distribution of Invento               | ory by Price Range | %      | MDOM  | 1-2 Beds  | 3 Beds    | 4 Beds    | 5+ Beds   |
|---------------------------------------|--------------------|--------|-------|-----------|-----------|-----------|-----------|
| \$25,000 and less 2                   |                    | 5.88%  | 20.5  | 1         | 1         | 0         | 0         |
| \$25,001<br>\$75,000                  |                    | 8.82%  | 74.0  | 1         | 2         | 0         | 0         |
| \$75,001<br>\$125,000                 |                    | 17.65% | 80.5  | 3         | 3         | 0         | 0         |
| \$125,001<br>\$225,000