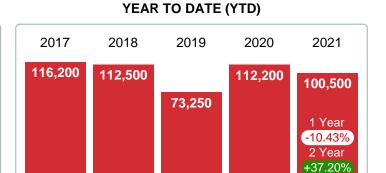

#### YEAR TO DATE (YTD)

## 2017 2018 2019 2020 2021 25 26 27 25 5 1 Year -80.00% 2 Year -81.48%

#### Sales Success for February 2021 is Positive

Overall, with Median Prices falling and Days on Market increasing, the Listed versus Closed Ratio finished strong this month.

There were 5 New Listings in February 2021, down **80.00%** from last year at 25. Furthermore, there were 9 Closed Listings this month versus last year at 10, a **-10.00%** decrease.