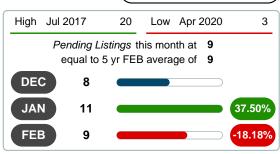

## Dec 2017 Jun 2018 Dec 2018 Jun 2019 Dec 2019

**5 YEAR MARKET ACTIVITY TRENDS** 

5 year FEB AVG = 9