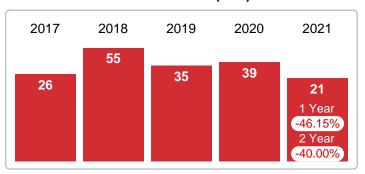

#### **NEW LISTINGS**

Report produced on Aug 02, 2023 for MLS Technology Inc.

Dec 2020

Jun 2020

#### **FEBRUARY**

## 2017 2018 2019 2020 2021 25 26 27 25 5 1 Year -80.00% 2 Year -81.48%