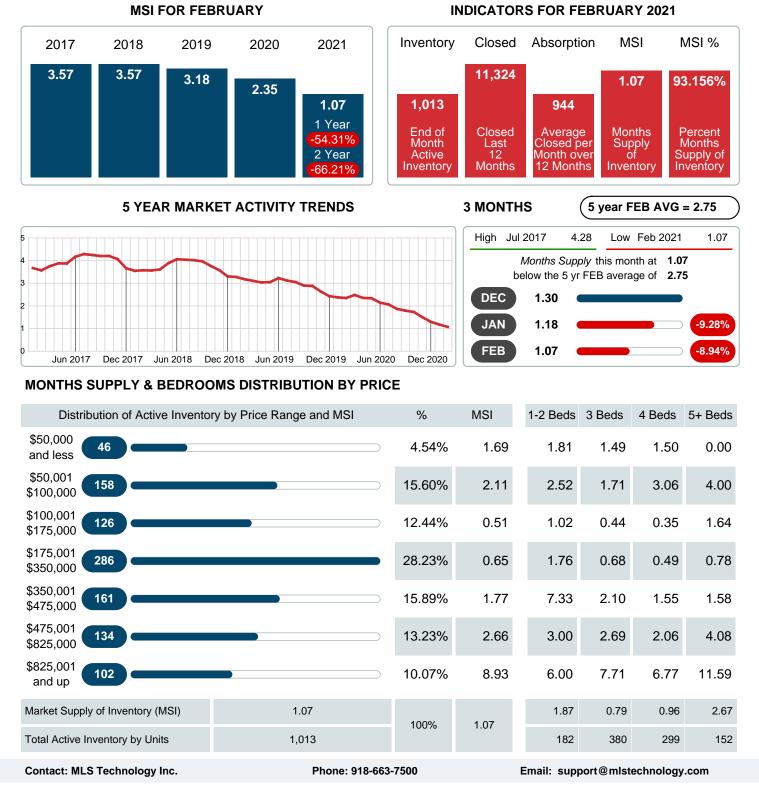

## MONTHS SUPPLY of INVENTORY (MSI)

Report produced on Aug 02, 2023 for MLS Technology Inc.

Reports produced and compiled by RE STATS Inc. Information is deemed reliable but not guaranteed. Does not reflect all market activity.

#### Months Supply of Inventory (MSI) Decreases

The total housing inventory at the end of February 2021 decreased 50.22% to 1.013 existing homes available for sale. Over the last 12 months this area has had an average of 944 closed sales per month. This represents an unsold inventory index of 1.07 MSI for this period.

Absorption: Last 12 months, an Average of 944 Sales/Month Active Inventory as of February 28, 2021 = 1,013