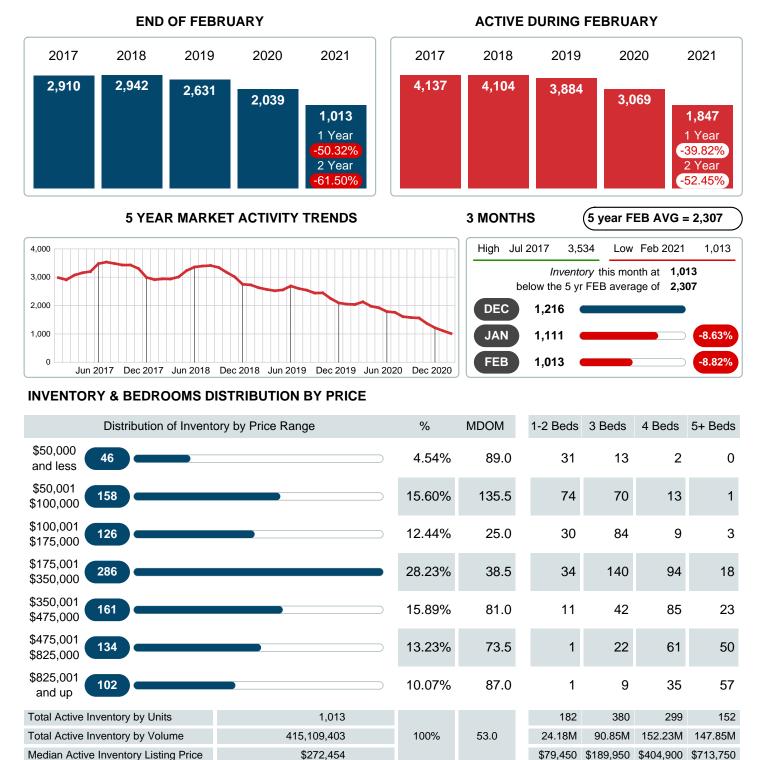

## **ACTIVE INVENTORY**

Report produced on Aug 02, 2023 for MLS Technology Inc.

Contact: MLS Technology Inc.

Phone: 918-663-7500

Email: support@mlstechnology.com

Area Delimited by County Of Tulsa - Residential Property Type

Absorption: Last 12 months, an Average of 944 Sales/Month Active Inventory as of February 28, 2021 = 1,013

#### Months Supply of Inventory (MSI) Decreases

The total housing inventory at the end of February 2021 decreased 50.22% to 1.013 existing homes available for sale. Over the last 12 months this area has had an average of 944 closed sales per month. This represents an unsold inventory index of 1.07 MSI for this period.