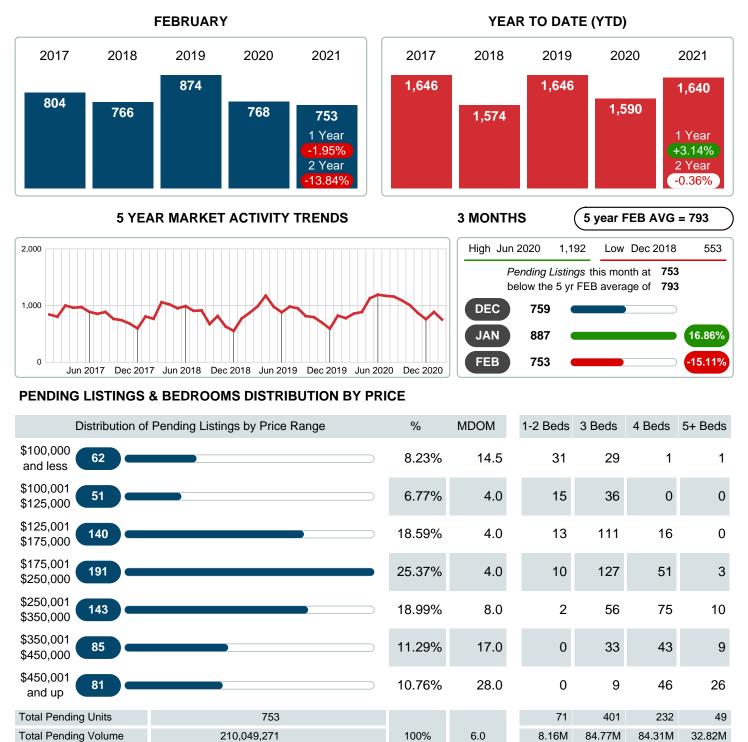

## PENDING LISTINGS

Report produced on Aug 02, 2023 for MLS Technology Inc.

Contact: MLS Technology Inc.

Median Listing Price

Phone: 918-663-7500

Email: support@mlstechnology.com

\$115,900 \$185,000 \$313,450 \$469,960

Reports produced and compiled by RE STATS Inc. Information is deemed reliable but not guaranteed. Does not reflect all market activity.

\$219,900

RELEDATUM