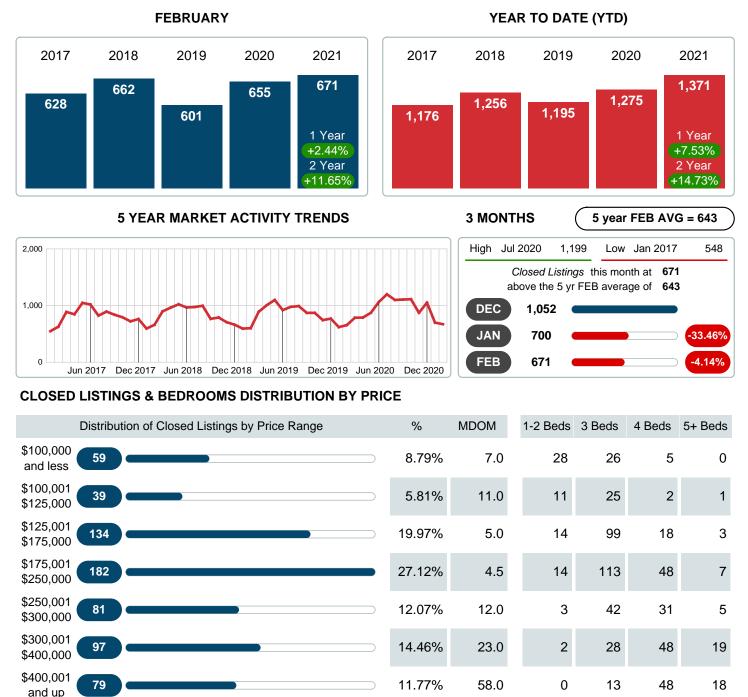

# CLOSED LISTINGS

Report produced on Aug 02, 2023 for MLS Technology Inc.

Reports produced and compiled by RE STATS Inc. Information is deemed reliable but not guaranteed. Does not reflect all market activity.

Phone: 918-663-7500

100%

10.0

671

169,594,756

\$213,000

Page 2 of 11

53

21.91M

200

67.96M

72

9.40M

346

\$114,750 \$185,750 \$288,500 \$349,900

70.33M