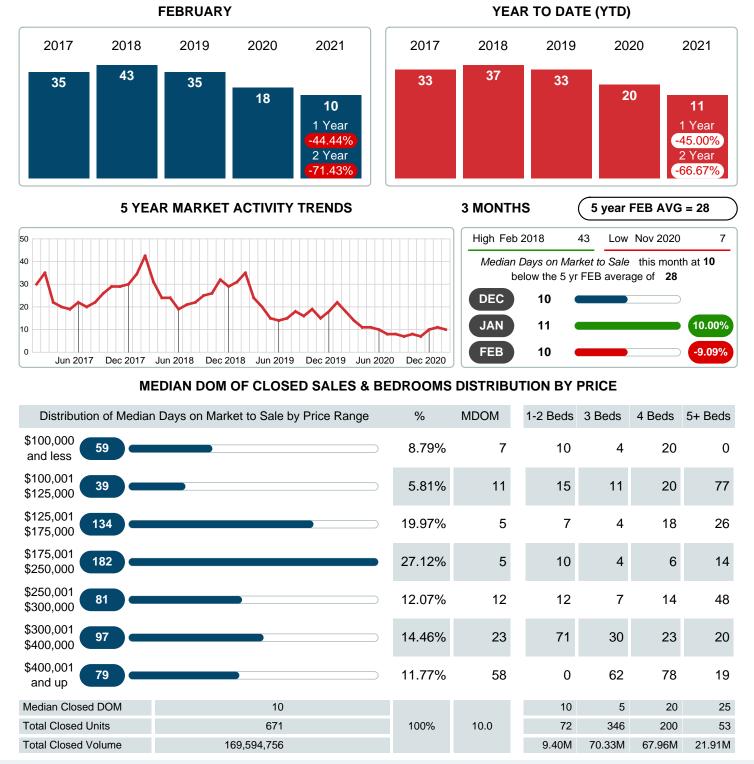

## MEDIAN DAYS ON MARKET TO SALE

Report produced on Aug 02, 2023 for MLS Technology Inc.

Contact: MLS Technology Inc.

Phone: 918-663-7500

Email: support@mlstechnology.com

Area Delimited by County Of Tulsa - Residential Property Type

#### Median Days on Market Shortens

The median number of 10.00 days that homes spent on the market before selling decreased by 8.00 days or 44.44% in February 2021 compared to last year's same month at 18.00 DOM.