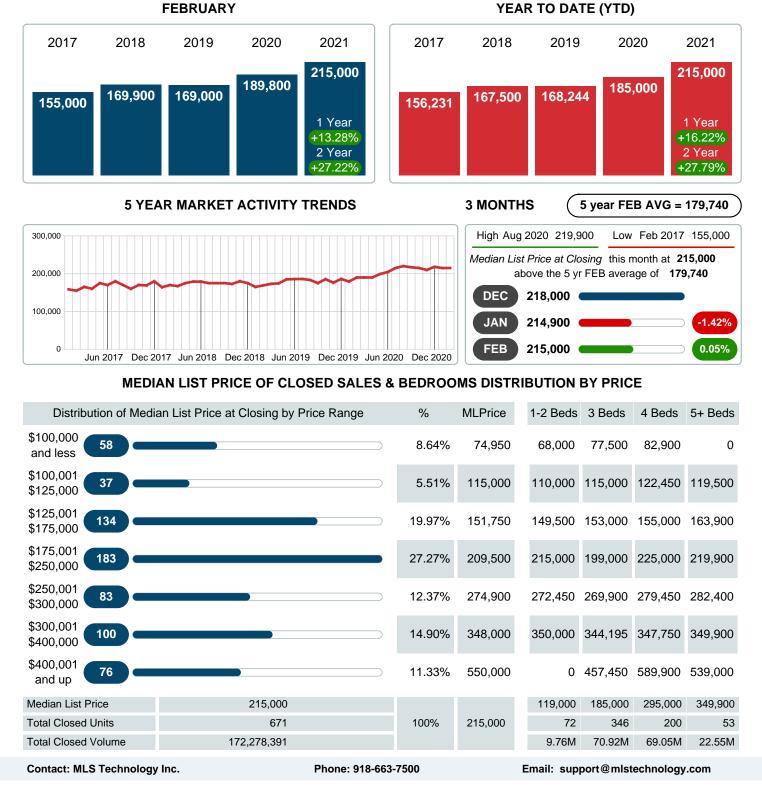

## MEDIAN LIST PRICE AT CLOSING

Report produced on Aug 02, 2023 for MLS Technology Inc.

Reports produced and compiled by RE STATS Inc. Information is deemed reliable but not guaranteed. Does not reflect all market activity.

#### Median Sale Price Going Up

According to the preliminary trends, this market area has experienced some upward momentum with the increase of Median Price this month. Prices went up 13.00% in February 2021 to \$213,000 versus the previous year at \$188,500.