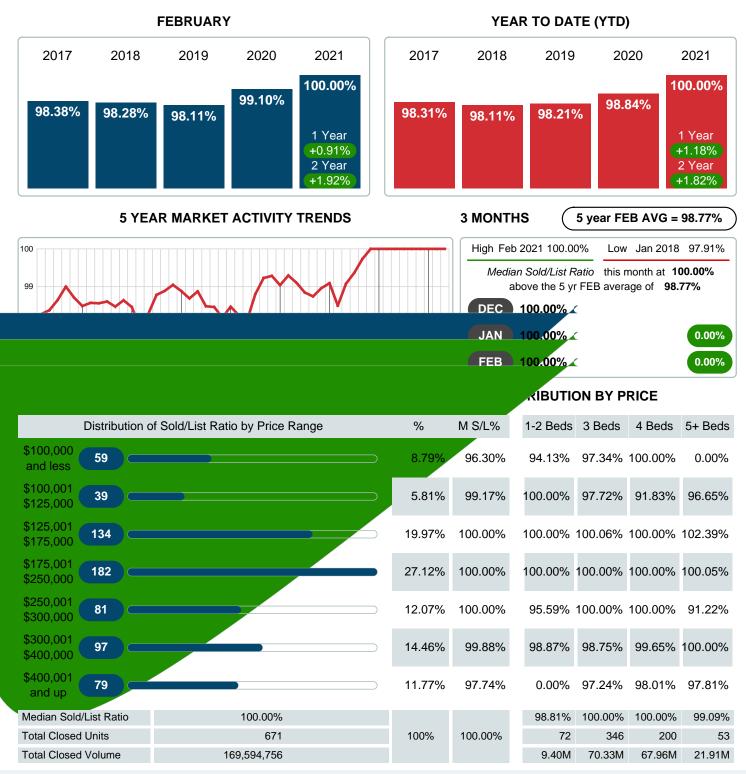

### MONTHLY INVENTORY ANALYSIS

Report produced on Aug 02, 2023 for MLS Technology Inc.

| Compared                                      |         | February |         |
|-----------------------------------------------|---------|----------|---------|
| Metrics                                       | 2020    | 2021     | +/-%    |
| Closed Listings                               | 655     | 671      | 2.44%   |
| Pending Listings                              | 768     | 753      | -1.95%  |
| New Listings                                  | 1,007   | 736      | -26.91% |
| Median List Price                             | 189,800 | 215,000  | 13.28%  |
| Median Sale Price                             | 188,500 | 213,000  | 13.00%  |
| Median Percent of Selling Price to List Price | 99.10%  | 100.00%  | 0.91%   |
| Median Days on Market to Sale                 | 18.00   | 10.00    | -44.44% |
| End of Month Inventory                        | 2,035   | 1,013    | -50.22% |
| Months Supply of Inventory                    | 2.35    | 1.07     | -54.23% |

Absorption: Last 12 months, an Average of 944 Sales/Month Active Inventory as of February 28, 2021 = 1,013

#### Months Supply of Inventory (MSI) Decreases

The total housing inventory at the end of February 2021 decreased 50.22% to 1.013 existing homes available for sale. Over the last 12 months this area has had an average of 944 closed sales per month. This represents an unsold inventory index of 1.07 MSI for this period.

#### Median Sale Price Going Up

According to the preliminary trends, this market area has experienced some upward momentum with the increase of Median Price this month. Prices went up 13.00% in February 2021 to \$213,000 versus the previous year at \$188,500.

#### Median Days on Market Shortens

The median number of 10.00 days that homes spent on the market before selling decreased by 8.00 days or 44.44% in February 2021 compared to last year's same month at 18.00 DOM.

#### Sales Success for February 2021 is Positive

Overall, with Median Prices going up and Days on Market decreasing, the Listed versus Closed Ratio finished strong this month.

There were 736 New Listings in February 2021, down 26.91% from last year at 1,007. Furthermore, there were 671 Closed Listings this month versus last year at 655, a 2.44% increase.

Closed versus Listed trends yielded a 91.2% ratio, up from previous year's, February 2020, at 65.0%, a 40.16% upswing. This will certainly create pressure on a decreasing Monthi 1/2s Supply of Inventory (MSI) in the months to come.