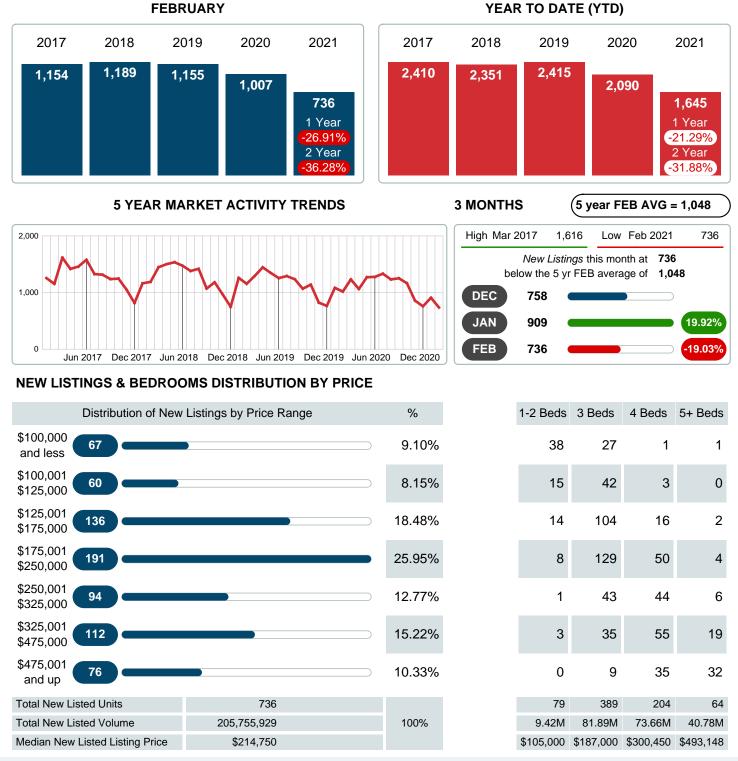

## **NEW LISTINGS**

Report produced on Aug 02, 2023 for MLS Technology Inc.

Contact: MLS Technology Inc.

Phone: 918-663-7500

Email: support@mlstechnology.com

RELEDATUM