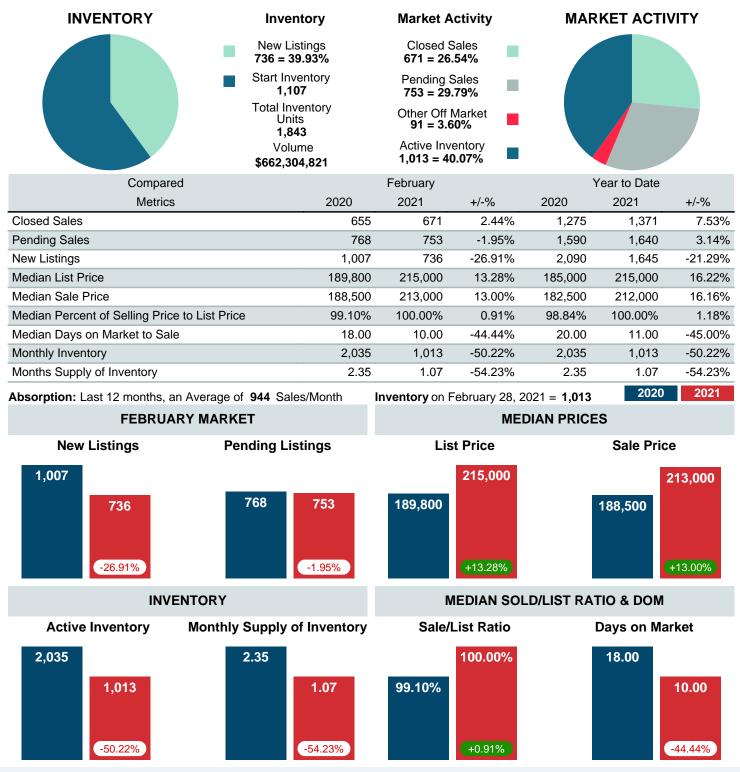

### MONTHLY INVENTORY ANALYSIS

Report produced on Aug 02, 2023 for MLS Technology Inc.

| Compared                                      |         | February |         |
|-----------------------------------------------|---------|----------|---------|
| Metrics                                       | 2020    | 2021     | +/-%    |
| Closed Listings                               | 655     | 671      | 2.44%   |
| Pending Listings                              | 768     | 753      | -1.95%  |
| New Listings                                  | 1,007   | 736      | -26.91% |
| Median List Price                             | 189,800 | 215,000  | 13.28%  |
| Median Sale Price                             | 188,500 | 213,000  | 13.00%  |
| Median Percent of Selling Price to List Price | 99.10%  | 100.00%  | 0.91%   |
| Median Days on Market to Sale                 | 18.00   | 10.00    | -44.44% |
| End of Month Inventory                        | 2,035   | 1,013    | -50.22% |
| Months Supply of Inventory                    | 2.35    | 1.07     | -54.23% |

Absorption: Last 12 months, an Average of 944 Sales/Month Active Inventory as of February 28, 2021 = 1,013

#### Months Supply of Inventory (MSI) Decreases

The total housing inventory at the end of February 2021 decreased 50.22% to 1.013 existing homes available for sale. Over the last 12 months this area has had an average of 944 closed sales per month. This represents an unsold inventory index of 1.07 MSI for this period.

#### Median Sale Price Going Up

According to the preliminary trends, this market area has experienced some upward momentum with the increase of Median Price this month. Prices went up 13.00% in February 2021 to \$213,000 versus the previous year at \$188,500.

#### Median Days on Market Shortens

The median number of 10.00 days that homes spent on the market before selling decreased by 8.00 days or 44.44% in February 2021 compared to last year's same month at 18.00 DOM.

#### Sales Success for February 2021 is Positive

Overall, with Median Prices going up and Days on Market decreasing, the Listed versus Closed Ratio finished strong this month.

There were 736 New Listings in February 2021, down 26.91% from last year at 1,007. Furthermore, there were 671 Closed Listings this month versus last year at 655, a 2.44% increase.

Closed versus Listed trends yielded a 91.2% ratio, up from previous year's, February 2020, at 65.0%, a 40.16% upswing. This will certainly create pressure on a decreasing Monthi 1/2s Supply of Inventory (MSI) in the months to come.