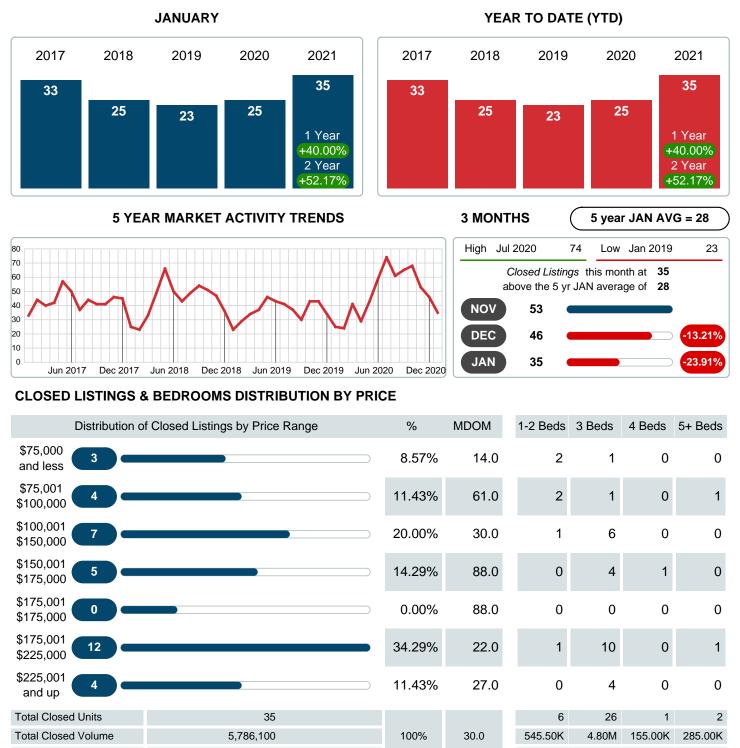

#### Sales Success for January 2021 is Positive

Overall, with Median Prices going up and Days on Market decreasing, the Listed versus Closed Ratio finished strong this month.

There were 55 New Listings in January 2021, down **30.38%** from last year at 79. Furthermore, there were 35 Closed Listings this month versus last year at 25, a **40.00%** increase.

Closed versus Listed trends yielded a **63.6%** ratio, up from previous year's, January 2020, at **31.6%**, a **101.09%** upswing. This will certainly create pressure on a decreasing Monthï $i_{2/2}$ s Supply of Inventory (MSI) in the months to come.

## **CLOSED LISTINGS**

Report produced on Aug 02, 2023 for MLS Technology Inc.

Contact: MLS Technology Inc.

Median Closed Price

Phone: 918-663-7500

Email: support@mlstechnology.com

\$76,500 \$178,500 \$155,000 \$142,500