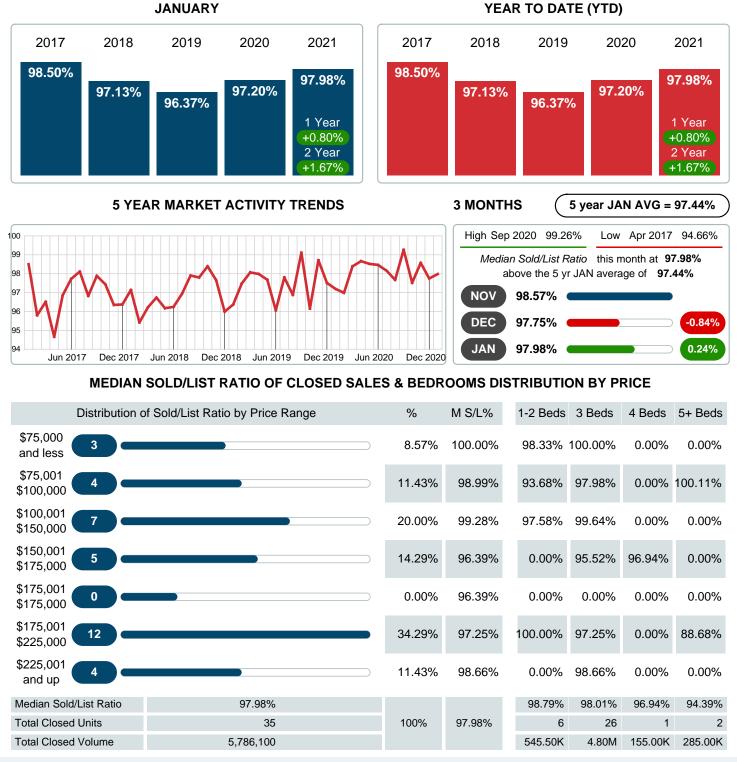

#### **Median Days on Market Shortens**

The median number of **30.00** days that homes spent on the market before selling decreased by 1.00 days or **3.23%** in January 2021 compared to last year's same month at **31.00** DOM.

## MEDIAN PERCENT OF SELLING PRICE TO LISTING PRICE

Report produced on Aug 02, 2023 for MLS Technology Inc.

Contact: MLS Technology Inc.

Phone: 918-663-7500

Email: support@mlstechnology.com