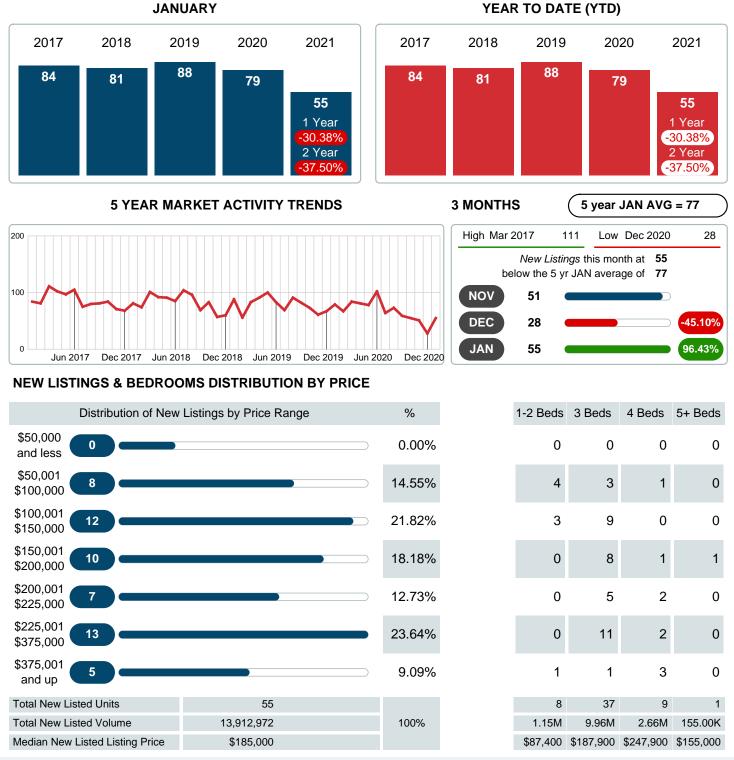

#### Sales Success for January 2021 is Positive

Overall, with Median Prices going up and Days on Market decreasing, the Listed versus Closed Ratio finished strong this month.

There were 55 New Listings in January 2021, down **30.38%** from last year at 79. Furthermore, there were 35 Closed Listings this month versus last year at 25, a **40.00%** increase.

### **NEW LISTINGS**

Report produced on Aug 02, 2023 for MLS Technology Inc.

Contact: MLS Technology Inc.

Phone: 918-663-7500

Email: support@mlstechnology.com

Total Active Inventory by Units

Total Active Inventory by Volume