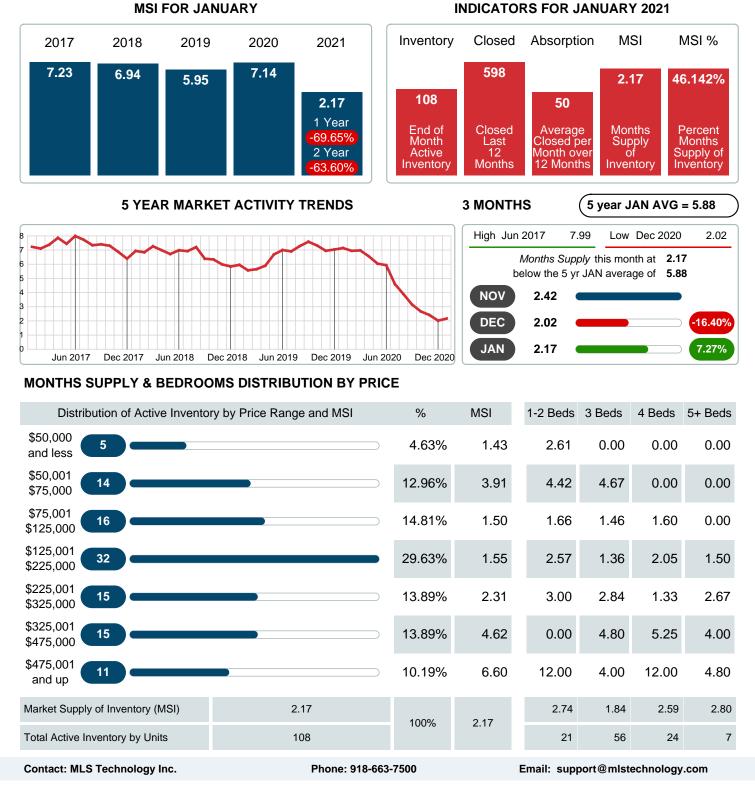

### MONTHLY INVENTORY ANALYSIS

Report produced on Aug 02, 2023 for MLS Technology Inc.

| Compared                                      | January |         |         |
|-----------------------------------------------|---------|---------|---------|
| Metrics                                       | 2020    | 2021    | +/-%    |
| Closed Listings                               | 25      | 35      | 40.00%  |
| Pending Listings                              | 36      | 42      | 16.67%  |
| New Listings                                  | 79      | 55      | -30.38% |
| Median List Price                             | 119,900 | 180,000 | 50.13%  |
| Median Sale Price                             | 115,000 | 173,500 | 50.87%  |
| Median Percent of Selling Price to List Price | 97.20%  | 97.98%  | 0.80%   |
| Median Days on Market to Sale                 | 31.00   | 30.00   | -3.23%  |
| End of Month Inventory                        | 263     | 108     | -58.94% |
| Months Supply of Inventory                    | 7.14    | 2.17    | -69.65% |

#### Months Supply of Inventory (MSI) Decreases

The total housing inventory at the end of January 2021 decreased **58.94%** to 108 existing homes available for sale. Over the last 12 months this area has had an average of 50 closed sales per month. This represents an unsold inventory index of **2.17** MSI for this period.

Closed versus Listed trends yielded a **63.6%** ratio, up from previous year's, January 2020, at **31.6%**, a **101.09%** upswing. This will certainly create pressure on a decreasing Monthï $i_{2/2}$ s Supply of Inventory (MSI) in the months to come.