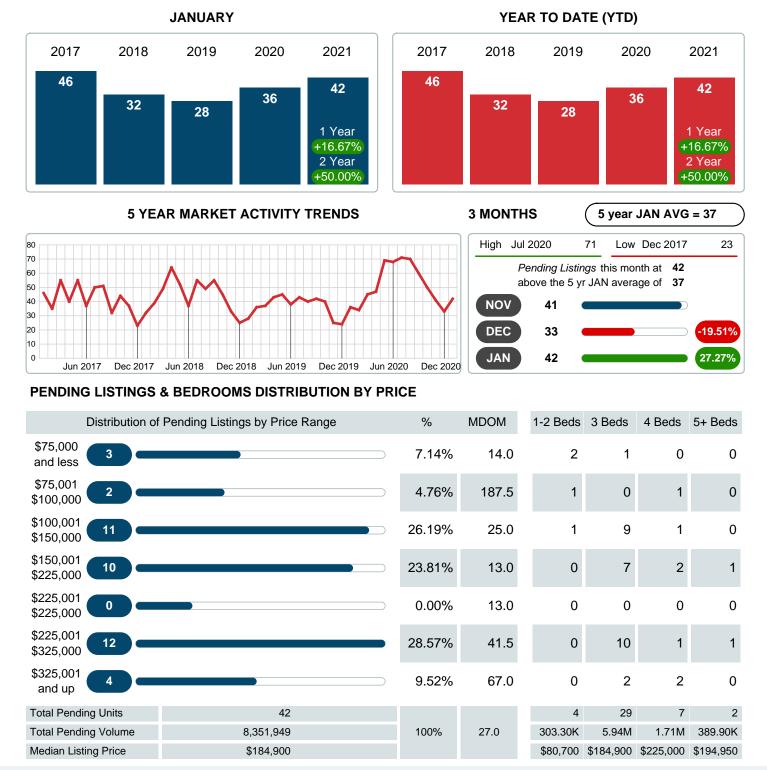

## PENDING LISTINGS

Report produced on Aug 02, 2023 for MLS Technology Inc.

Contact: MLS Technology Inc.

Phone: 918-663-7500

Email: support@mlstechnology.com

Area Delimited by County Of Cherokee - Residential Property Type