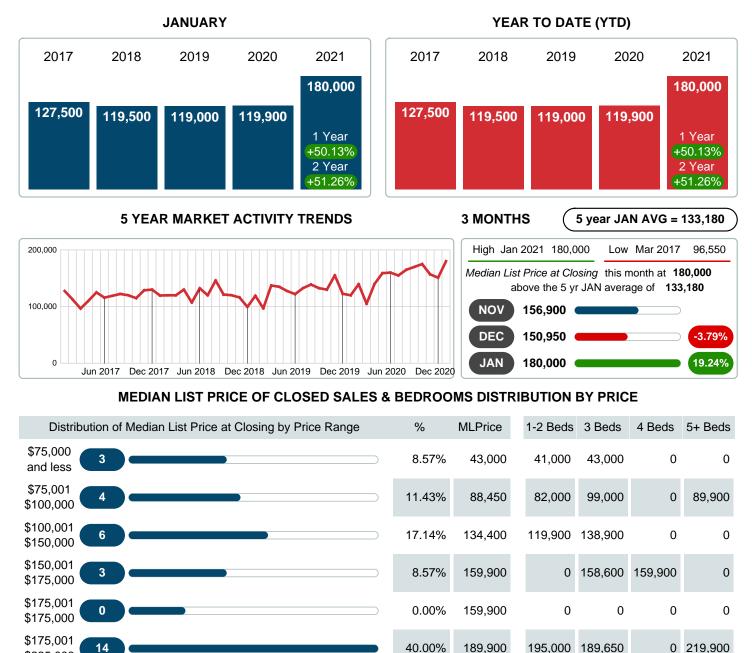

#### Median Sale Price Going Up

According to the preliminary trends, this market area has experienced some upward momentum with the increase of Median Price this month. Prices went up **50.87%** in January 2021 to \$173,500 versus the previous year at \$115,000.

### MONTHLY INVENTORY ANALYSIS

Report produced on Aug 02, 2023 for MLS Technology Inc.

| Compared                                      | January |         |         |
|-----------------------------------------------|---------|---------|---------|
| Metrics                                       | 2020    | 2021    | +/-%    |
| Closed Listings                               | 25      | 35      | 40.00%  |
| Pending Listings                              | 36      | 42      | 16.67%  |
| New Listings                                  | 79      | 55      | -30.38% |
| Median List Price                             | 119,900 | 180,000 | 50.13%  |
| Median Sale Price                             | 115,000 | 173,500 | 50.87%  |
| Median Percent of Selling Price to List Price | 97.20%  | 97.98%  | 0.80%   |
| Median Days on Market to Sale                 | 31.00   | 30.00   | -3.23%  |
| End of Month Inventory                        | 263     | 108     | -58.94% |
| Months Supply of Inventory                    | 7.14    | 2.17    | -69.65% |