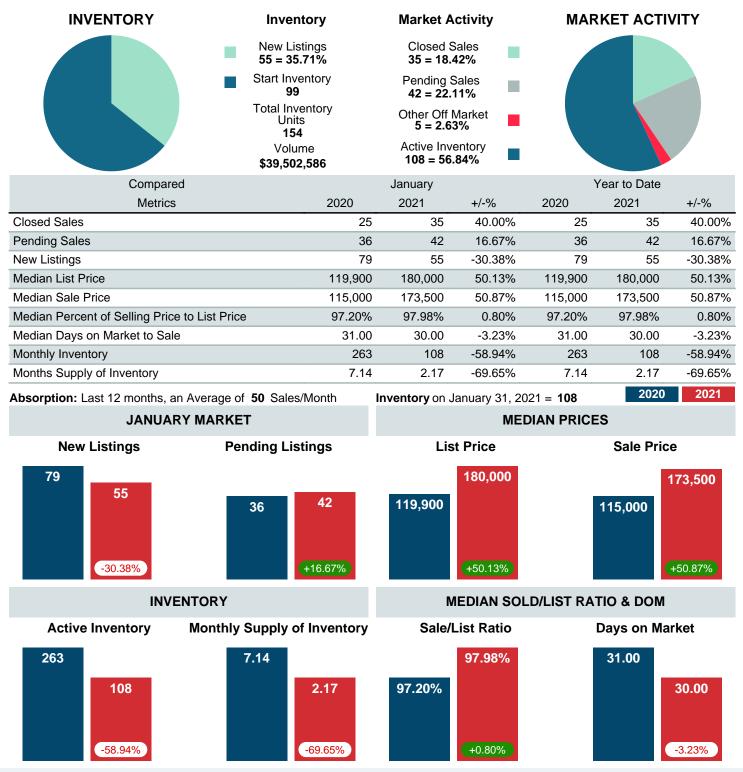

### MONTHLY INVENTORY ANALYSIS

Report produced on Aug 02, 2023 for MLS Technology Inc.

| Compared                                      | January |         |         |
|-----------------------------------------------|---------|---------|---------|
| Metrics                                       | 2020    | 2021    | +/-%    |
| Closed Listings                               | 25      | 35      | 40.00%  |
| Pending Listings                              | 36      | 42      | 16.67%  |
| New Listings                                  | 79      | 55      | -30.38% |
| Median List Price                             | 119,900 | 180,000 | 50.13%  |
| Median Sale Price                             | 115,000 | 173,500 | 50.87%  |
| Median Percent of Selling Price to List Price | 97.20%  | 97.98%  | 0.80%   |
| Median Days on Market to Sale                 | 31.00   | 30.00   | -3.23%  |
| End of Month Inventory                        | 263     | 108     | -58.94% |
| Months Supply of Inventory                    | 7.14    | 2.17    | -69.65% |

Absorption: Last 12 months, an Average of **50** Sales/Month Active Inventory as of January 31, 2021 = **108** 

#### Months Supply of Inventory (MSI) Decreases

The total housing inventory at the end of January 2021 decreased **58.94%** to 108 existing homes available for sale. Over the last 12 months this area has had an average of 50 closed sales per month. This represents an unsold inventory index of **2.17** MSI for this period.

#### Sales Success for January 2021 is Positive

Overall, with Median Prices going up and Days on Market decreasing, the Listed versus Closed Ratio finished strong this month.

There were 55 New Listings in January 2021, down **30.38%** from last year at 79. Furthermore, there were 35 Closed Listings this month versus last year at 25, a **40.00%** increase.

Closed versus Listed trends yielded a **63.6%** ratio, up from previous year's, January 2020, at **31.6%**, a **101.09%** upswing. This will certainly create pressure on a decreasing Monthï $i_{2/2}$ s Supply of Inventory (MSI) in the months to come.

## MARKET SUMMARY

Report produced on Aug 02, 2023 for MLS Technology Inc.

Contact: MLS Technology Inc.

Phone: 918-663-7500

Email: support@mlstechnology.com