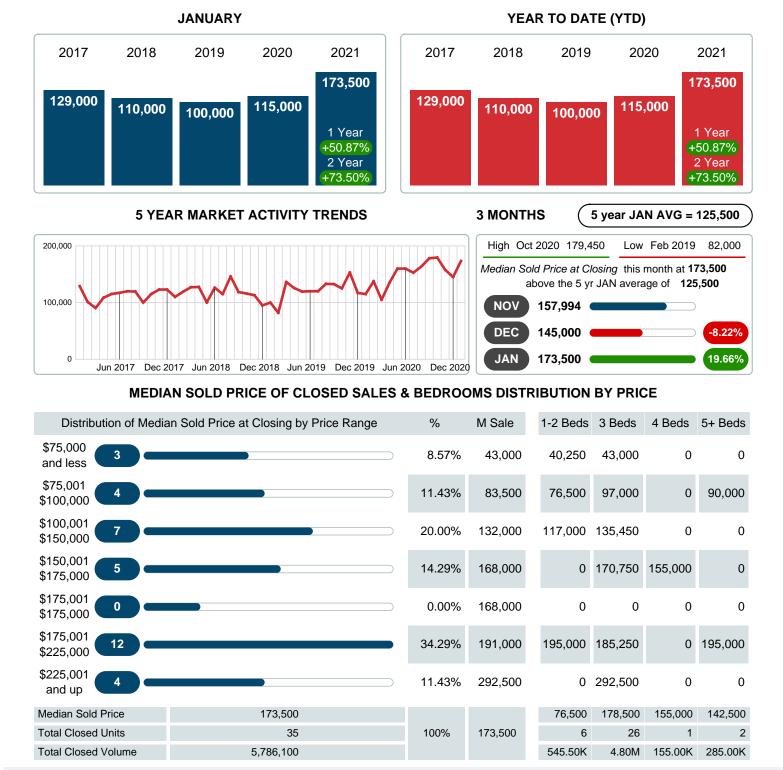

#### Median Sale Price Going Up

According to the preliminary trends, this market area has experienced some upward momentum with the increase of Median Price this month. Prices went up **50.87%** in January 2021 to \$173,500 versus the previous year at \$115,000.

## MEDIAN SOLD PRICE AT CLOSING

Report produced on Aug 02, 2023 for MLS Technology Inc.

Contact: MLS Technology Inc.

Phone: 918-663-7500

Email: support@mlstechnology.com

Area Delimited by County Of Cherokee - Residential Property Type