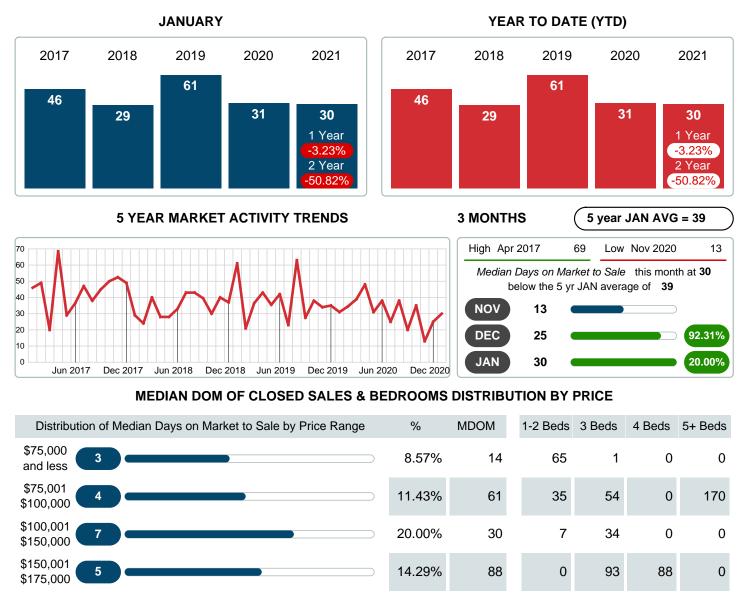

#### **Median Days on Market Shortens**

The median number of **30.00** days that homes spent on the market before selling decreased by 1.00 days or **3.23%** in January 2021 compared to last year's same month at **31.00** DOM.

### MONTHLY INVENTORY ANALYSIS

Report produced on Aug 02, 2023 for MLS Technology Inc.

| Compared                                      | January |         |         |
|-----------------------------------------------|---------|---------|---------|
| Metrics                                       | 2020    | 2021    | +/-%    |
| Closed Listings                               | 25      | 35      | 40.00%  |
| Pending Listings                              | 36      | 42      | 16.67%  |
| New Listings                                  | 79      | 55      | -30.38% |
| Median List Price                             | 119,900 | 180,000 | 50.13%  |
| Median Sale Price                             | 115,000 | 173,500 | 50.87%  |
| Median Percent of Selling Price to List Price | 97.20%  | 97.98%  | 0.80%   |
| Median Days on Market to Sale                 | 31.00   | 30.00   | -3.23%  |
| End of Month Inventory                        | 263     | 108     | -58.94% |
| Months Supply of Inventory                    | 7.14    | 2.17    | -69.65% |