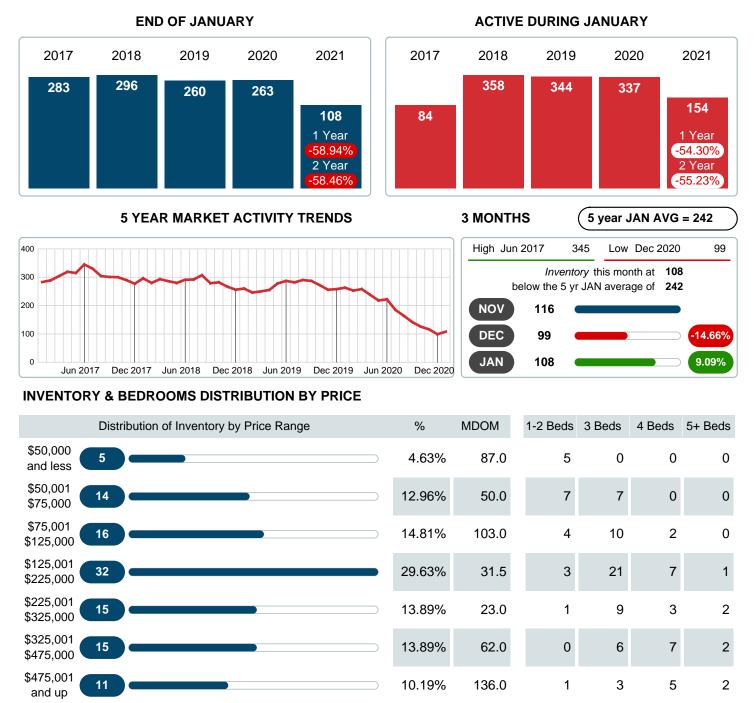

Absorption: Last 12 months, an Average of **50** Sales/Month Active Inventory as of January 31, 2021 = **108** 

#### Months Supply of Inventory (MSI) Decreases

The total housing inventory at the end of January 2021 decreased **58.94%** to 108 existing homes available for sale. Over the last 12 months this area has had an average of 50 closed sales per month. This represents an unsold inventory index of **2.17** MSI for this period.