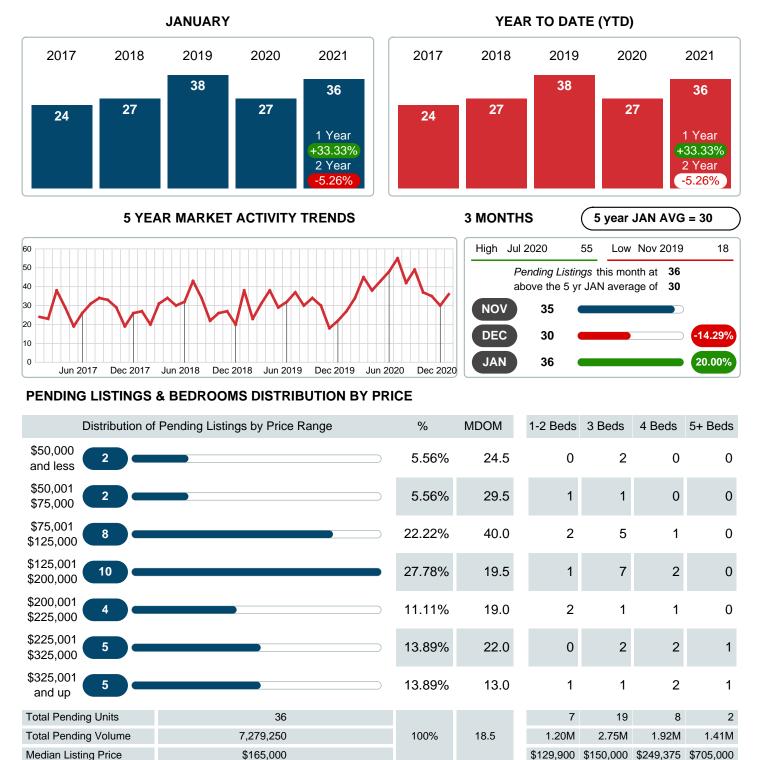

### PENDING LISTINGS

Report produced on Aug 02, 2023 for MLS Technology Inc.

Contact: MLS Technology Inc.

Phone: 918-663-7500

Email: support@mlstechnology.com

Area Delimited by County Of Mayes - Residential Property Type

### Sales Success for January 2021 is Positive

Overall, with Median Prices going up and Days on Market decreasing, the Listed versus Closed Ratio finished strong this month.

There were 51 New Listings in January 2021, down **13.56%** from last year at 59. Furthermore, there were 33 Closed Listings this month versus last year at 24, a **37.50%** increase.