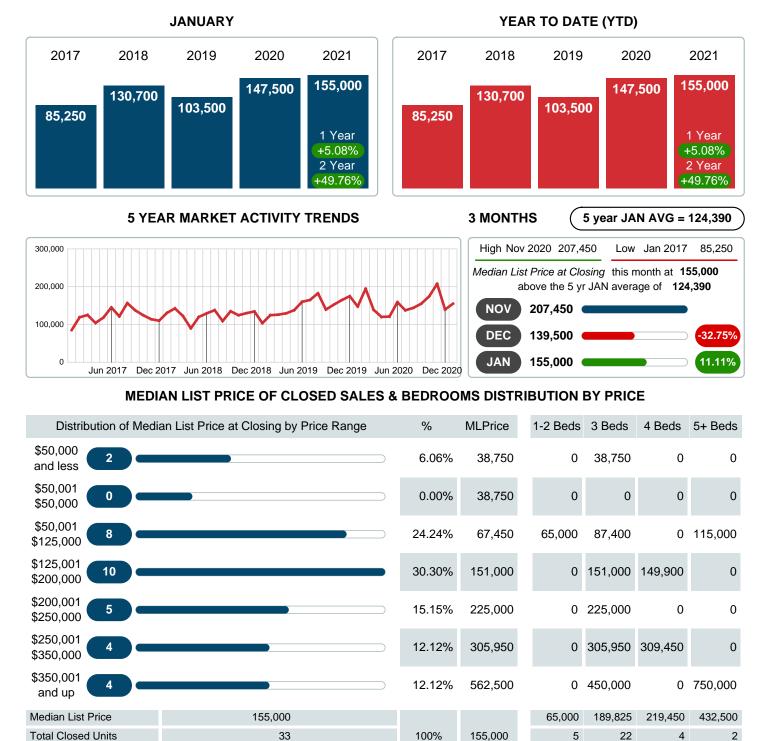

### Median Sale Price Going Up

According to the preliminary trends, this market area has experienced some upward momentum with the increase of Median Price this month. Prices went up **13.86%** in January 2021 to \$152,000 versus the previous year at \$133,500.

## MEDIAN LIST PRICE AT CLOSING

Report produced on Aug 02, 2023 for MLS Technology Inc.

Contact: MLS Technology Inc. Phone: 918-663-7500

**Total Closed Volume** 

Email: support@mlstechnology.com

4.73M

918.70K