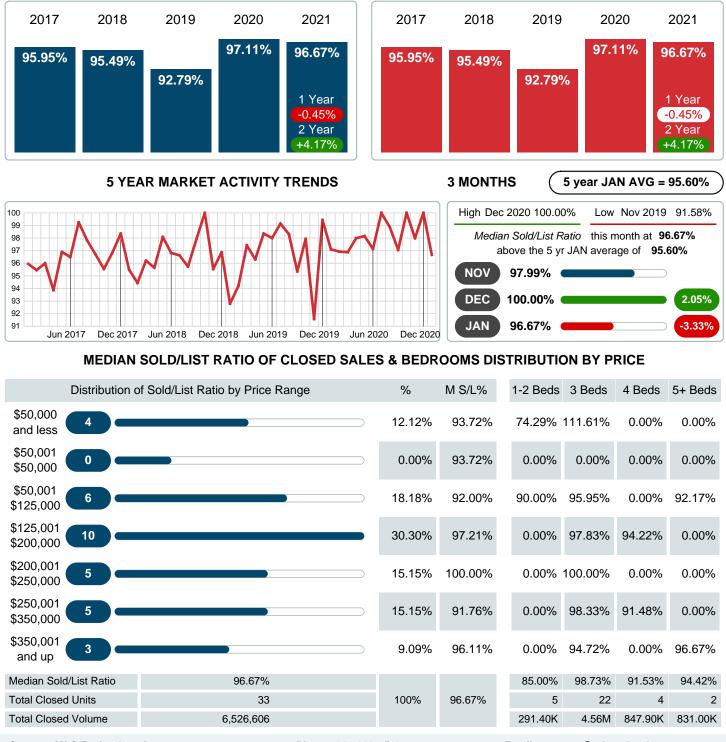

## MEDIAN PERCENT OF SELLING PRICE TO LISTING PRICE

Report produced on Aug 02, 2023 for MLS Technology Inc.

Contact: MLS Technology Inc.

Phone: 918-663-7500

Email: support@mlstechnology.com