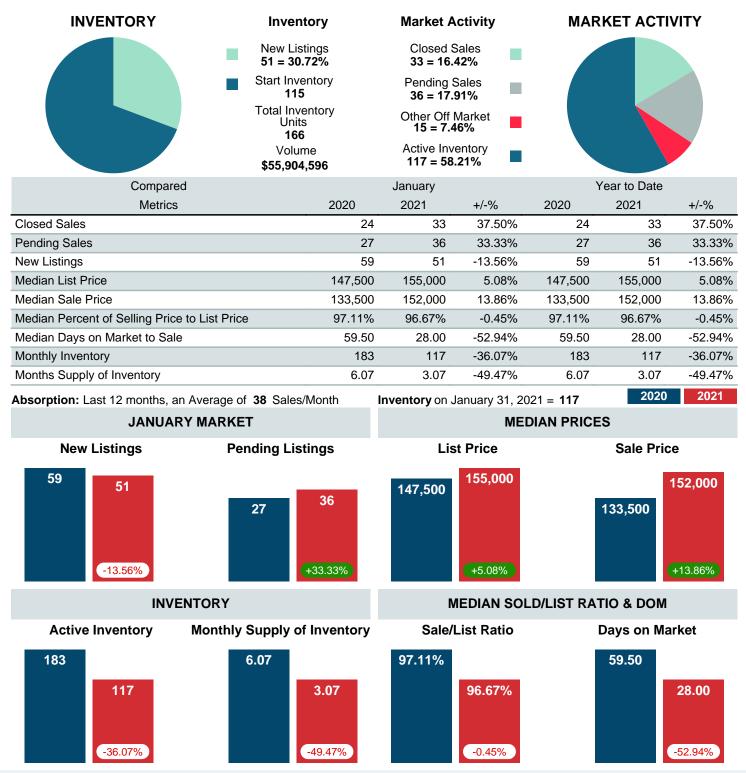

### MONTHLY INVENTORY ANALYSIS

Report produced on Aug 02, 2023 for MLS Technology Inc.

| Compared                                      | January |         |         |
|-----------------------------------------------|---------|---------|---------|
| Metrics                                       | 2020    | 2021    | +/-%    |
| Closed Listings                               | 24      | 33      | 37.50%  |
| Pending Listings                              | 27      | 36      | 33.33%  |
| New Listings                                  | 59      | 51      | -13.56% |
| Median List Price                             | 147,500 | 155,000 | 5.08%   |
| Median Sale Price                             | 133,500 | 152,000 | 13.86%  |
| Median Percent of Selling Price to List Price | 97.11%  | 96.67%  | -0.45%  |
| Median Days on Market to Sale                 | 59.50   | 28.00   | -52.94% |
| End of Month Inventory                        | 183     | 117     | -36.07% |
| Months Supply of Inventory                    | 6.07    | 3.07    | -49.47% |

Absorption: Last 12 months, an Average of **38** Sales/Month Active Inventory as of January 31, 2021 = **117** 

### Months Supply of Inventory (MSI) Decreases

The total housing inventory at the end of January 2021 decreased **36.07%** to 117 existing homes available for sale. Over the last 12 months this area has had an average of 38 closed sales per month. This represents an unsold inventory index of **3.07** MSI for this period.

### Median Sale Price Going Up

According to the preliminary trends, this market area has experienced some upward momentum with the increase of Median Price this month. Prices went up **13.86%** in January 2021 to \$152,000 versus the previous year at \$133,500.

#### **Median Days on Market Shortens**

The median number of **28.00** days that homes spent on the market before selling decreased by 31.50 days or **52.94%** in January 2021 compared to last year's same month at **59.50** DOM.

### Sales Success for January 2021 is Positive

Overall, with Median Prices going up and Days on Market decreasing, the Listed versus Closed Ratio finished strong this month.

There were 51 New Listings in January 2021, down **13.56%** from last year at 59. Furthermore, there were 33 Closed Listings this month versus last year at 24, a **37.50%** increase.

Closed versus Listed trends yielded a **64.7%** ratio, up from previous year's, January 2020, at **40.7%**, a **59.07%** upswing. This will certainly create pressure on a decreasing Monthï $i_{2/2}$ s Supply of Inventory (MSI) in the months to come.

## MARKET SUMMARY

Report produced on Aug 02, 2023 for MLS Technology Inc.

Contact: MLS Technology Inc.

Phone: 918-663-7500

Email: support@mlstechnology.com