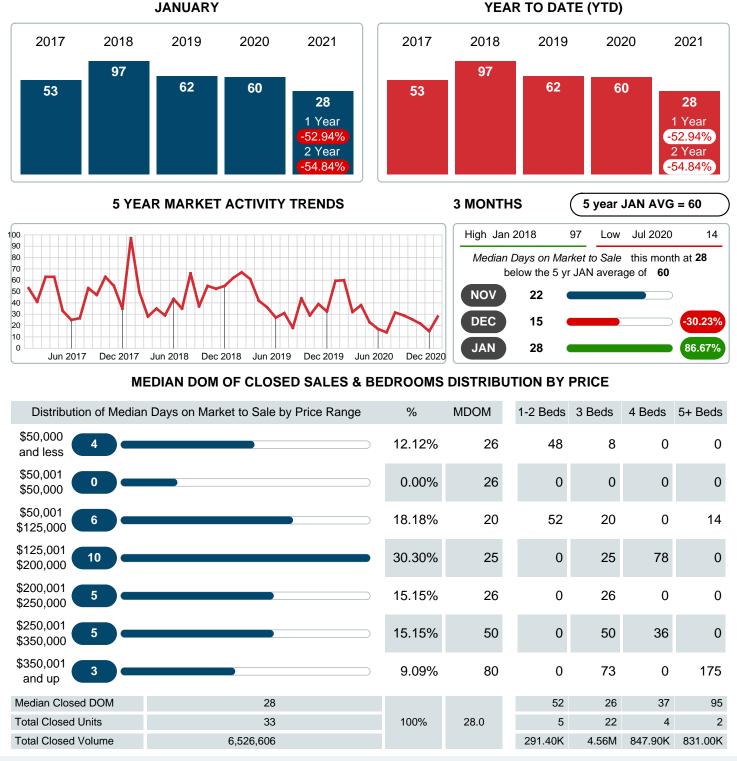

#### **Median Days on Market Shortens**

The median number of **28.00** days that homes spent on the market before selling decreased by 31.50 days or **52.94%** in January 2021 compared to last year's same month at **59.50** DOM.

## MEDIAN DAYS ON MARKET TO SALE

Report produced on Aug 02, 2023 for MLS Technology Inc.

Contact: MLS Technology Inc.

Phone: 918-663-7500

Email: support@mlstechnology.com

Area Delimited by County Of Mayes - Residential Property Type