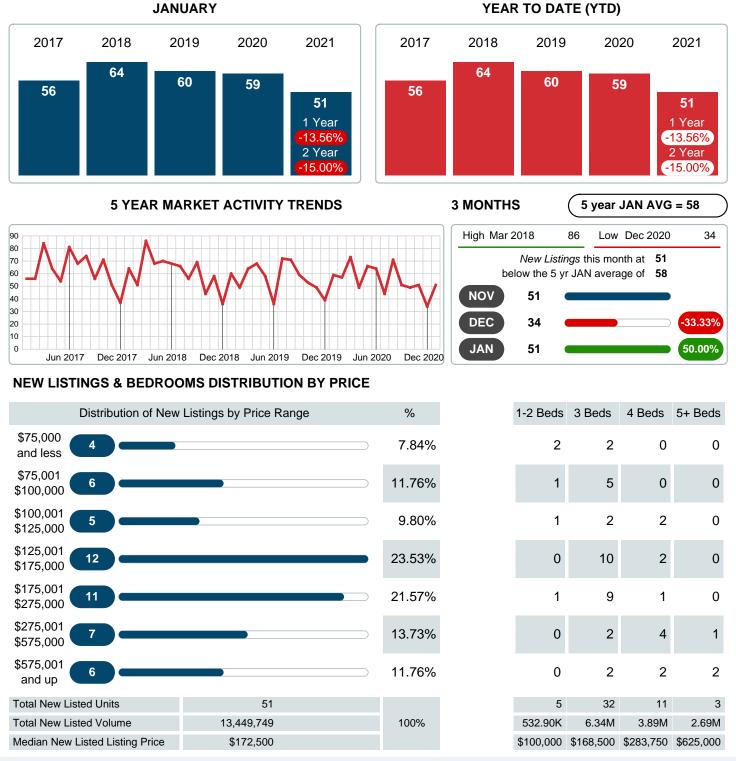

### **NEW LISTINGS**

Report produced on Aug 02, 2023 for MLS Technology Inc.

Contact: MLS Technology Inc.

Phone: 918-663-7500

Email: support@mlstechnology.com

### Sales Success for January 2021 is Positive

Overall, with Median Prices going up and Days on Market decreasing, the Listed versus Closed Ratio finished strong this month.

There were 51 New Listings in January 2021, down **13.56%** from last year at 59. Furthermore, there were 33 Closed Listings this month versus last year at 24, a **37.50%** increase.