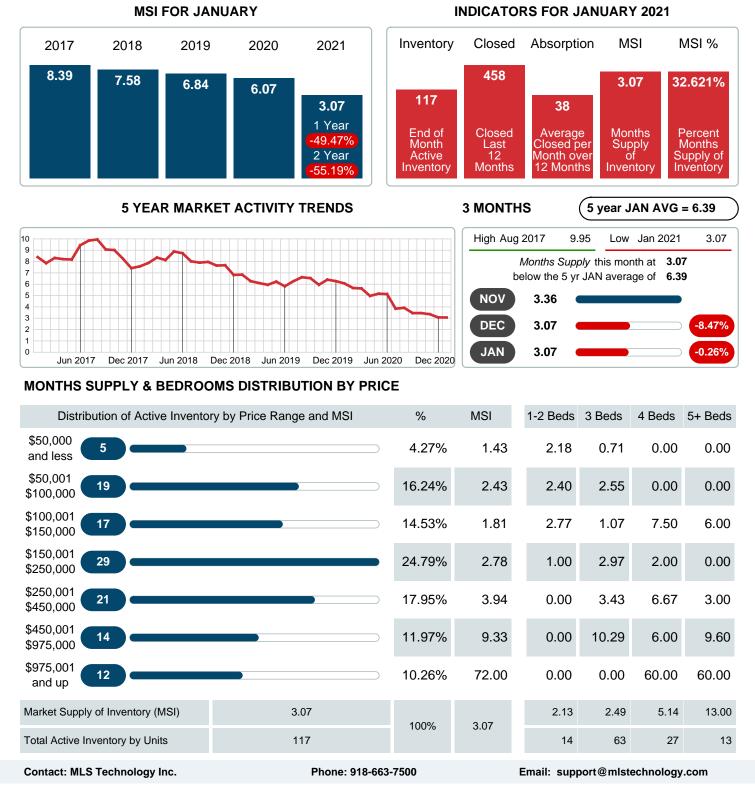

Absorption: Last 12 months, an Average of **38** Sales/Month Active Inventory as of January 31, 2021 = **117** 

### Months Supply of Inventory (MSI) Decreases

The total housing inventory at the end of January 2021 decreased **36.07%** to 117 existing homes available for sale. Over the last 12 months this area has had an average of 38 closed sales per month. This represents an unsold inventory index of **3.07** MSI for this period.

## MONTHS SUPPLY of INVENTORY (MSI)

Report produced on Aug 02, 2023 for MLS Technology Inc.

JANUARY