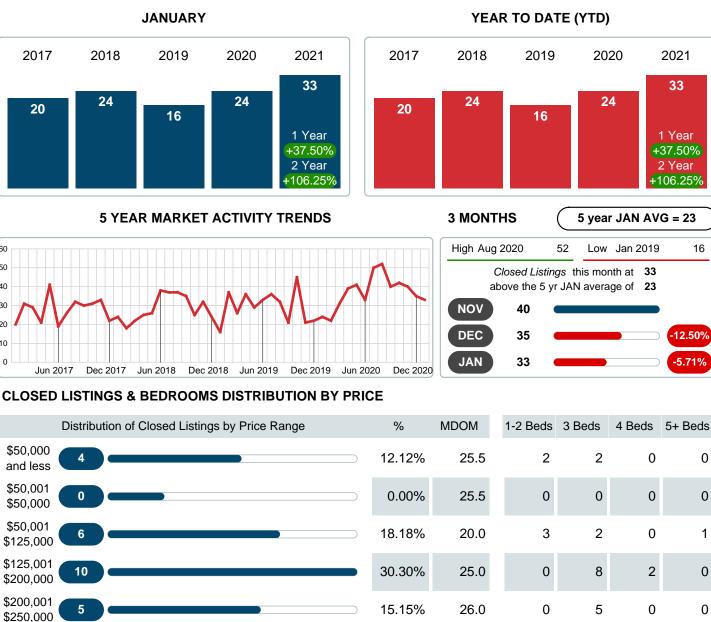

## CLOSED LISTINGS

Report produced on Aug 02, 2023 for MLS Technology Inc.

Contact: MLS Technology Inc.

5

3

Phone: 918-663-7500

15.15%

9.09%

### Sales Success for January 2021 is Positive

Overall, with Median Prices going up and Days on Market decreasing, the Listed versus Closed Ratio finished strong this month.

There were 51 New Listings in January 2021, down **13.56%** from last year at 59. Furthermore, there were 33 Closed Listings this month versus last year at 24, a **37.50%** increase.