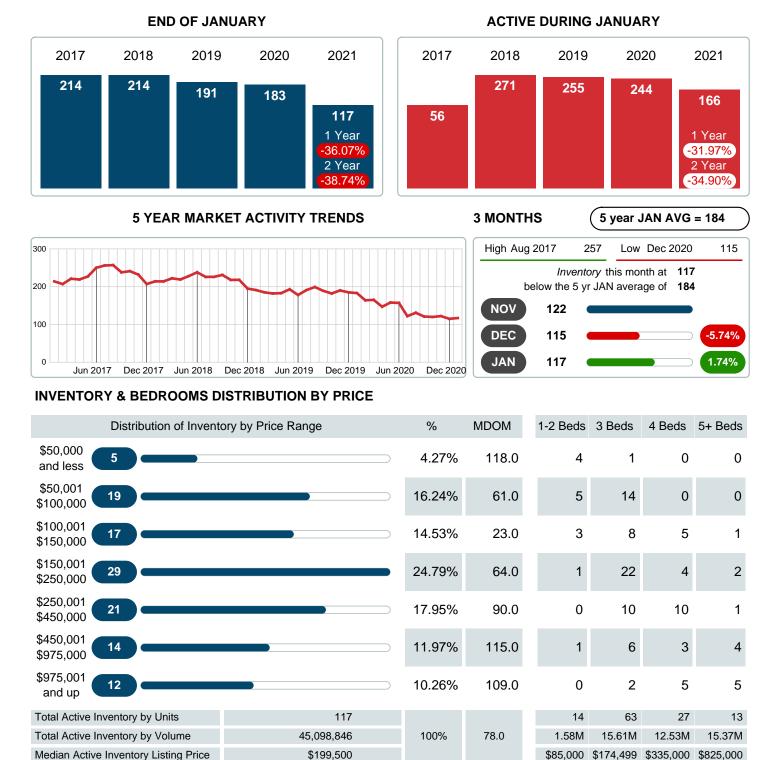

Absorption: Last 12 months, an Average of **38** Sales/Month Active Inventory as of January 31, 2021 = **117** 

### Months Supply of Inventory (MSI) Decreases

The total housing inventory at the end of January 2021 decreased **36.07%** to 117 existing homes available for sale. Over the last 12 months this area has had an average of 38 closed sales per month. This represents an unsold inventory index of **3.07** MSI for this period.

## **ACTIVE INVENTORY**

Report produced on Aug 02, 2023 for MLS Technology Inc.

Contact: MLS Technology Inc.

Phone: 918-663-7500

Email: support@mlstechnology.com

Area Delimited by County Of Mayes - Residential Property Type