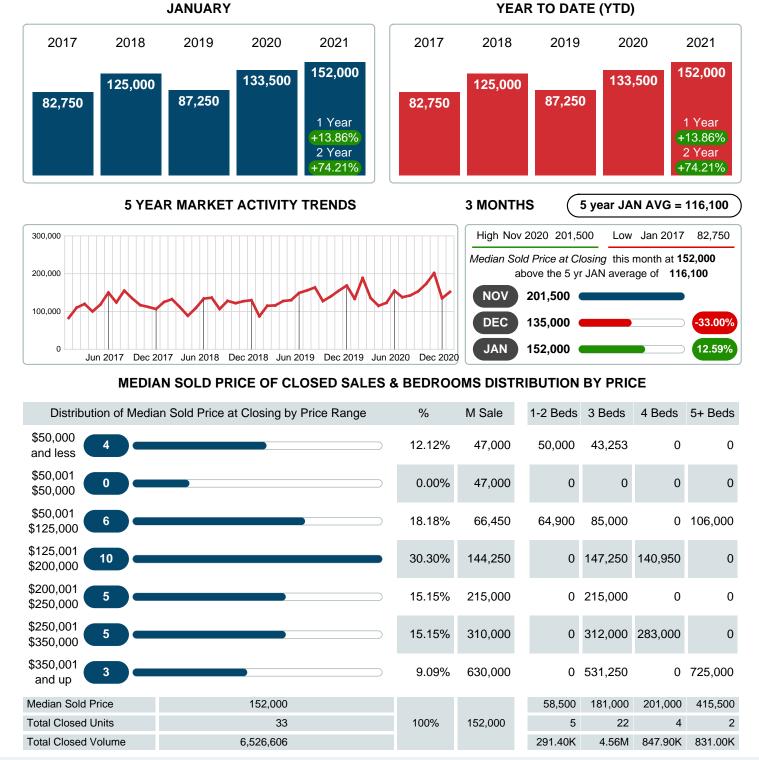

### Median Sale Price Going Up

According to the preliminary trends, this market area has experienced some upward momentum with the increase of Median Price this month. Prices went up **13.86%** in January 2021 to \$152,000 versus the previous year at \$133,500.

# RELLDATUM

60 50

40

30

20

10 0

\$250,001

\$350,000 \$350,001

and up

**Total Closed Units** 

**Total Closed Volume** 

Median Closed Price

## CLOSED LISTINGS

Report produced on Aug 02, 2023 for MLS Technology Inc.

Contact: MLS Technology Inc.

5

3

Phone: 918-663-7500

15.15%

9.09%

100%

50.0

80.0

28.0

0

0

5

291.40K

Email: support@mlstechnology.com

3

2

22

\$58,500 \$181,000 \$201,000 \$415,500

4.56M

2

0

4

847.90K 831.00K

0

1

2

Reports produced and compiled by RE STATS Inc. Information is deemed reliable but not guaranteed. Does not reflect all market activity.

33

6,526,606

\$152,000