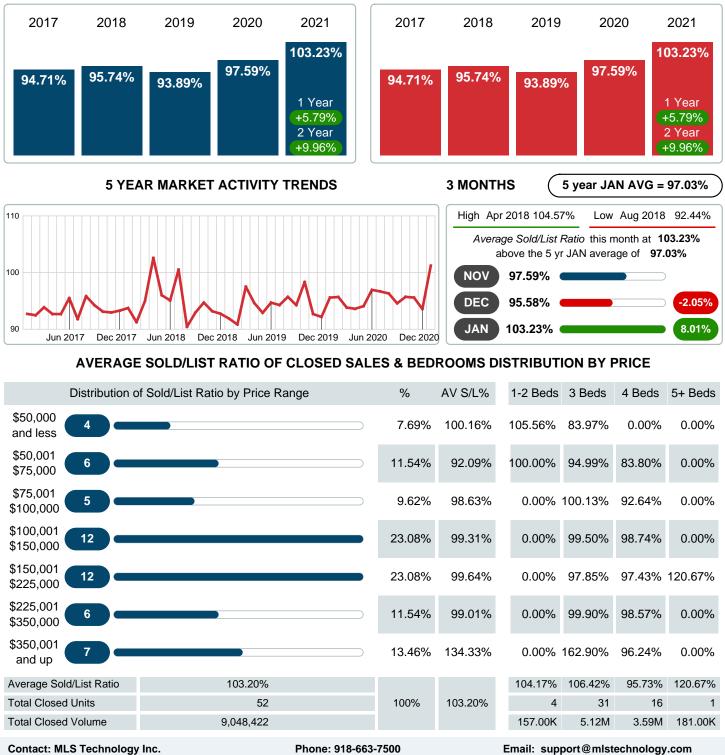

### AVERAGE PERCENT OF SELLING PRICE TO LISTING PRICE

Report produced on Aug 02, 2023 for MLS Technology Inc.

Reports produced and compiled by RE STATS Inc. Information is deemed reliable but not guaranteed. Does not reflect all market activity.