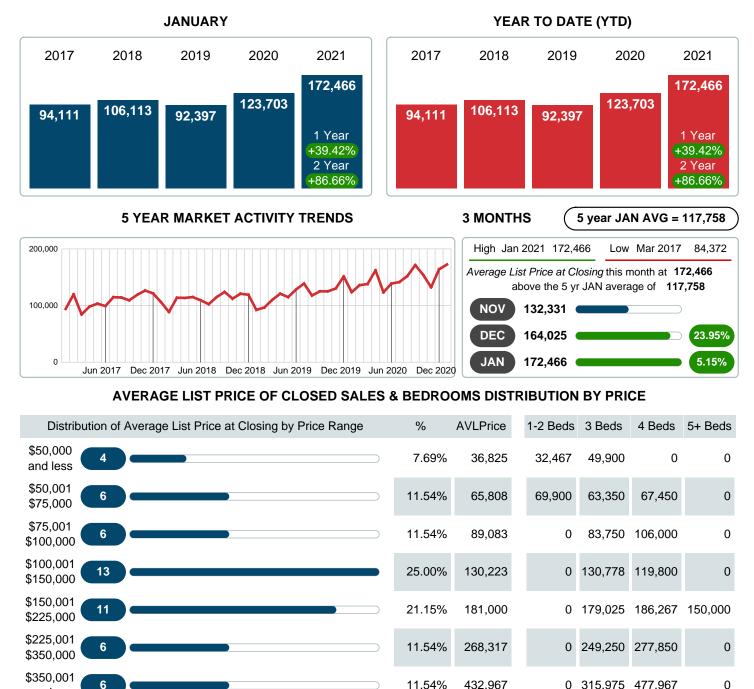

#### Average Sale Price Going Up

According to the preliminary trends, this market area has experienced some upward momentum with the increase of Average Price this month. Prices went up **44.63%** in January 2021 to \$174,008 versus the previous year at \$120,315.

### AVERAGE LIST PRICE AT CLOSING

Report produced on Aug 02, 2023 for MLS Technology Inc.

11.54%

100%

432,967

172,466

Reports produced and compiled by RE STATS Inc. Information is deemed reliable but not guaranteed. Does not reflect all market activity.

Phone: 918-663-7500

172,466

8,968,250

52

0

1

150,000

150.00K

315,975 477,967

231,525

16

3.70M

159,566

31

4.95M

Email: support@mlstechnology.com

0

4

41,825

167.30K

Area Delimited by County Of Muskogee - Residential Property Type