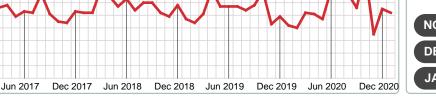

#### Report produced on Aug 02, 2023 for MLS Technology Inc. JANUARY YEAR TO DATE (YTD) 2017 2021 2018 2019 2020 2017 2018 2019 52 52 52 47 47 42 35 35 1 Year +23.81% 2 Year +10.64% **5 YEAR MARKET ACTIVITY TRENDS 3 MONTHS** 90 80 High Oct 2020 70 60 50 40