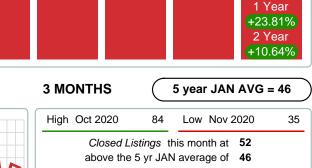

#### Report produced on Aug 02, 2023 for MLS Technology Inc. JANUARY YEAR TO DATE (YTD) 2017 2021 2018 2019 2020 2017 2018 2019 52 52 52 47 47 42 35 35 1 Year +23.81% 2 Year +10.64% **5 YEAR MARKET ACTIVITY TRENDS 3 MONTHS** 90 80 High Oct 2020 70 60 50 40