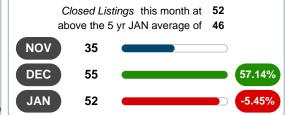

#### Sales Success for January 2021 is Positive

Overall, with Average Prices going up and Days on Market decreasing, the Listed versus Closed Ratio finished strong this month.

There were 62 New Listings in January 2021, down **17.33%** from last year at 75. Furthermore, there were 52 Closed Listings this month versus last year at 42, a **23.81%** increase.

Closed versus Listed trends yielded a **83.9%** ratio, up from previous year's, January 2020, at **56.0%**, a **49.77%** upswing. This will certainly create pressure on a decreasing Monthï $i_{2/2s}$  Supply of Inventory (MSI) in the months to come.