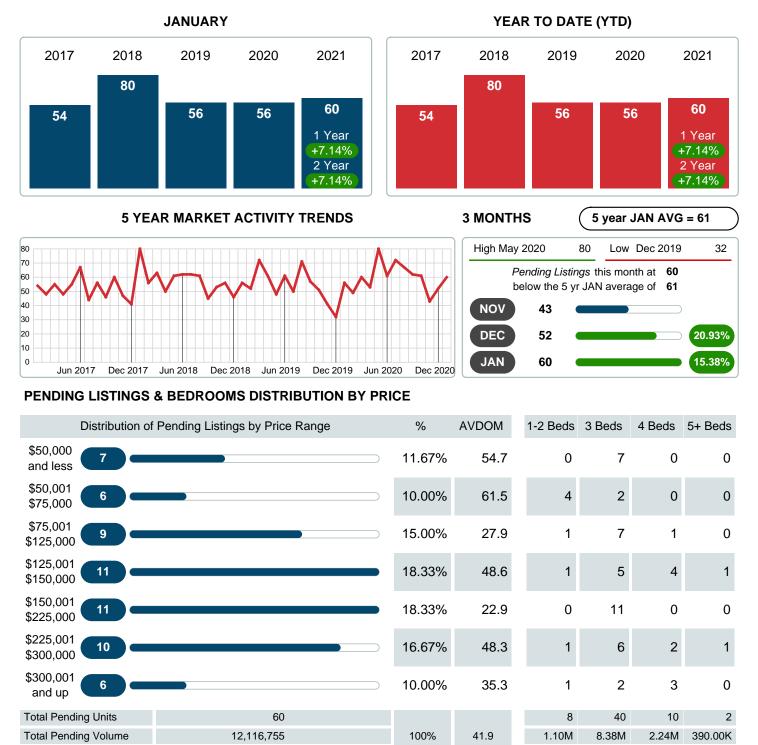

### PENDING LISTINGS

Report produced on Aug 02, 2023 for MLS Technology Inc.

Contact: MLS Technology Inc.

Average Listing Price

Phone: 918-663-7500

Email: support@mlstechnology.com

\$137,663 \$209,609 \$224,110 \$195,000