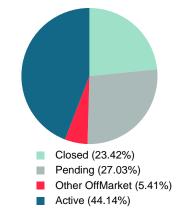

Absorption: Last 12 months, an Average of **57** Sales/Month Active Inventory as of January 31, 2021 = **98** 

#### Months Supply of Inventory (MSI) Decreases

The total housing inventory at the end of January 2021 decreased **43.02%** to 98 existing homes available for sale. Over the last 12 months this area has had an average of 57 closed sales per month. This represents an unsold inventory index of **1.73** MSI for this period.