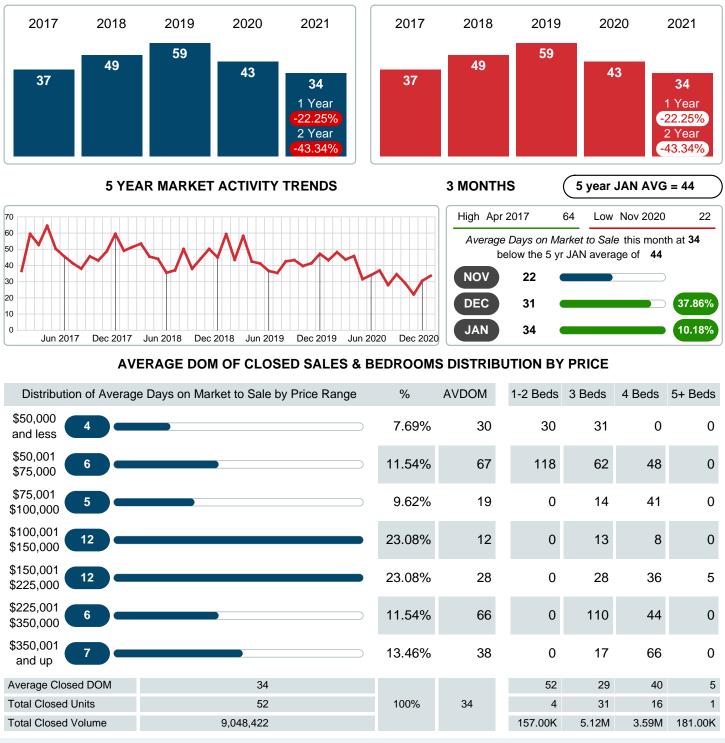

#### Average Days on Market Shortens

The average number of **33.63** days that homes spent on the market before selling decreased by 9.63 days or **22.25%** in January 2021 compared to last year's same month at **43.26** DOM.

**CLOSED LISTINGS** 

2021

52

#### Report produced on Aug 02, 2023 for MLS Technology Inc. JANUARY YEAR TO DATE (YTD) 2017 2021 2018 2019 2020 2017 2018 2019 52 52 52 47 47 42 35 35 1 Year +23.81% 2 Year +10.64% **5 YEAR MARKET ACTIVITY TRENDS 3 MONTHS** 90 80 High Oct 2020 70 60 50 40

### **CLOSED LISTINGS & BEDROOMS DISTRIBUTION BY PRICE**

|                        | Distribution of Closed Listings by Price Range |   | %      | AVDOM  | 1-2 Beds  | 3 Beds   | 4 Beds    | 5+ Beds   |           |         |
|------------------------|------------------------------------------------|---|--------|--------|-----------|----------|-----------|-----------|-----------|---------|
| \$50,000<br>and less   | 4                                              | ) | 7.69%  | 30.3   | 3         | 1        | 0         | 0         |           |         |
| \$50,001<br>\$75,000   | 6                                              |   | 11.54% | 66.5   | 1         | 3        | 2         | 0         |           |         |
| \$75,001<br>\$100,000  | 5                                              | ) | 9.62%  | 19.2   | 0         | 4        | 1         | 0         |           |         |
| \$100,001<br>\$150,000 | 12                                             |   | 23.08% | 11.5   | 0         | 9        | 3         | 0         |           |         |
| \$150,001<br>\$225,000 | 12                                             |   | 23.08% | 27.9   | 0         | 8        | 3         | 1         |           |         |
| \$225,001<br>\$350,000 | 6                                              | ) | 11.54% | 65.5   | 0         | 2        | 4         | 0         |           |         |
| \$350,001<br>and up    | 7                                              | ) | 13.46% | 38.1   | 0         | 4        | 3         | 0         |           |         |
| Total Close            | d Units 52                                     |   |        |        | 4         | 31       | 16        | 1         |           |         |
| Total Close            | d Volume 9,048,422                             |   | 100%   | 100% 3 | 100% 33.6 | 33.6     | 157.00K   | 5.12M     | 3.59M     | 181.00K |
| Average CI             | osed Price \$174,008                           |   |        |        |           | \$39,250 | \$165,143 | \$224,438 | \$181,000 |         |