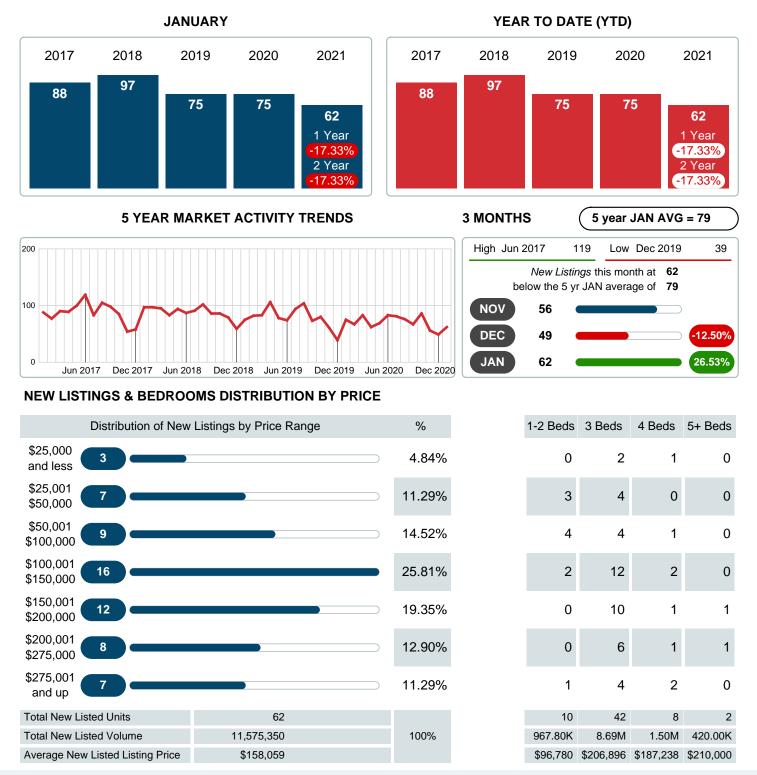

#### Sales Success for January 2021 is Positive

Overall, with Average Prices going up and Days on Market decreasing, the Listed versus Closed Ratio finished strong this month.

There were 62 New Listings in January 2021, down **17.33%** from last year at 75. Furthermore, there were 52 Closed Listings this month versus last year at 42, a **23.81%** increase.

### **NEW LISTINGS**

Report produced on Aug 02, 2023 for MLS Technology Inc.

Contact: MLS Technology Inc.

Phone: 918-663-7500

Email: support@mlstechnology.com