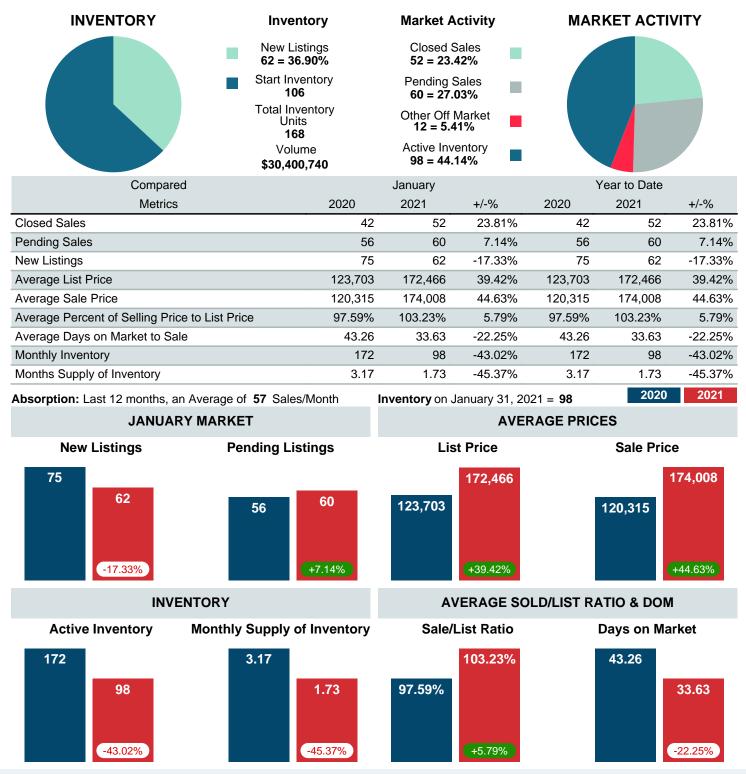

### MONTHLY INVENTORY ANALYSIS

Report produced on Aug 02, 2023 for MLS Technology Inc.

| Compared                                       | January |           |         |  |  |
|------------------------------------------------|---------|-----------|---------|--|--|
| Metrics                                        | 2020    | 2020 2021 |         |  |  |
| Closed Listings                                | 42      | 52        | 23.81%  |  |  |
| Pending Listings                               | 56      | 60        | 7.14%   |  |  |
| New Listings                                   | 75      | 62        | -17.33% |  |  |
| Average List Price                             | 123,703 | 172,466   | 39.42%  |  |  |
| Average Sale Price                             | 120,315 | 174,008   | 44.63%  |  |  |
| Average Percent of Selling Price to List Price | 97.59%  | 103.23%   | 5.79%   |  |  |
| Average Days on Market to Sale                 | 43.26   | 33.63     | -22.25% |  |  |
| End of Month Inventory                         | 172     | 98        | -43.02% |  |  |
| Months Supply of Inventory                     | 3.17    | 1.73      | -45.37% |  |  |

Absorption: Last 12 months, an Average of **57** Sales/Month Active Inventory as of January 31, 2021 = **98** 

#### Months Supply of Inventory (MSI) Decreases

The total housing inventory at the end of January 2021 decreased **43.02%** to 98 existing homes available for sale. Over the last 12 months this area has had an average of 57 closed sales per month. This represents an unsold inventory index of **1.73** MSI for this period.

#### Average Sale Price Going Up

According to the preliminary trends, this market area has experienced some upward momentum with the increase of Average Price this month. Prices went up **44.63%** in January 2021 to \$174,008 versus the previous year at \$120,315.

#### Average Days on Market Shortens

The average number of **33.63** days that homes spent on the market before selling decreased by 9.63 days or **22.25%** in January 2021 compared to last year's same month at **43.26** DOM.

#### Sales Success for January 2021 is Positive

Overall, with Average Prices going up and Days on Market decreasing, the Listed versus Closed Ratio finished strong this month.

There were 62 New Listings in January 2021, down **17.33%** from last year at 75. Furthermore, there were 52 Closed Listings this month versus last year at 42, a **23.81%** increase.

Closed versus Listed trends yielded a **83.9%** ratio, up from previous year's, January 2020, at **56.0%**, a **49.77%** upswing. This will certainly create pressure on a decreasing Monthï $i_{2/2s}$  Supply of Inventory (MSI) in the months to come.