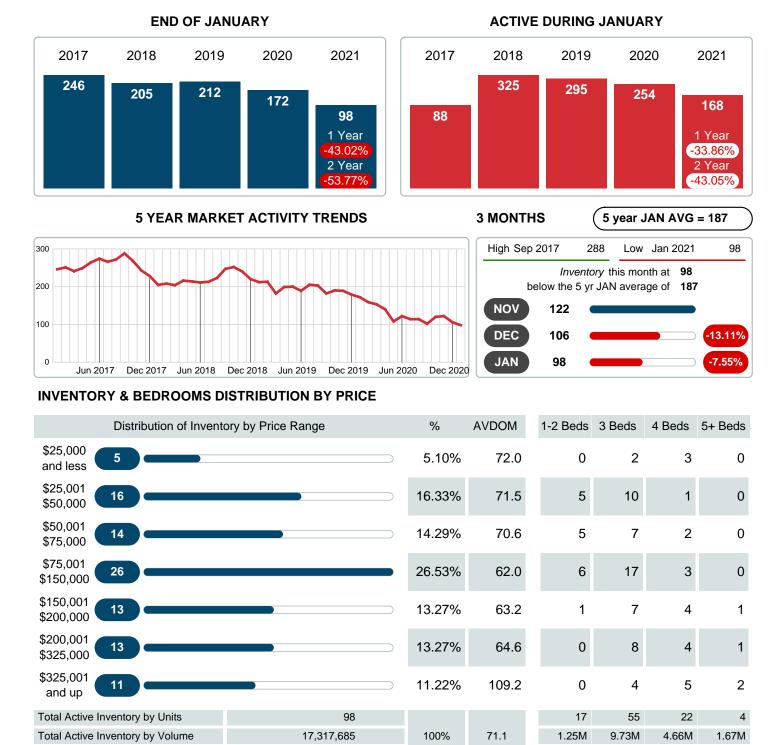

#### Months Supply of Inventory (MSI) Decreases

The total housing inventory at the end of January 2021 decreased **43.02%** to 98 existing homes available for sale. Over the last 12 months this area has had an average of 57 closed sales per month. This represents an unsold inventory index of **1.73** MSI for this period.

### **ACTIVE INVENTORY**

Report produced on Aug 02, 2023 for MLS Technology Inc.

Contact: MLS Technology Inc.

Average Active Inventory Listing Price

Phone: 918-663-7500

Email: support@mlstechnology.com

\$73,765 \$176,900 \$212,018 \$417,450