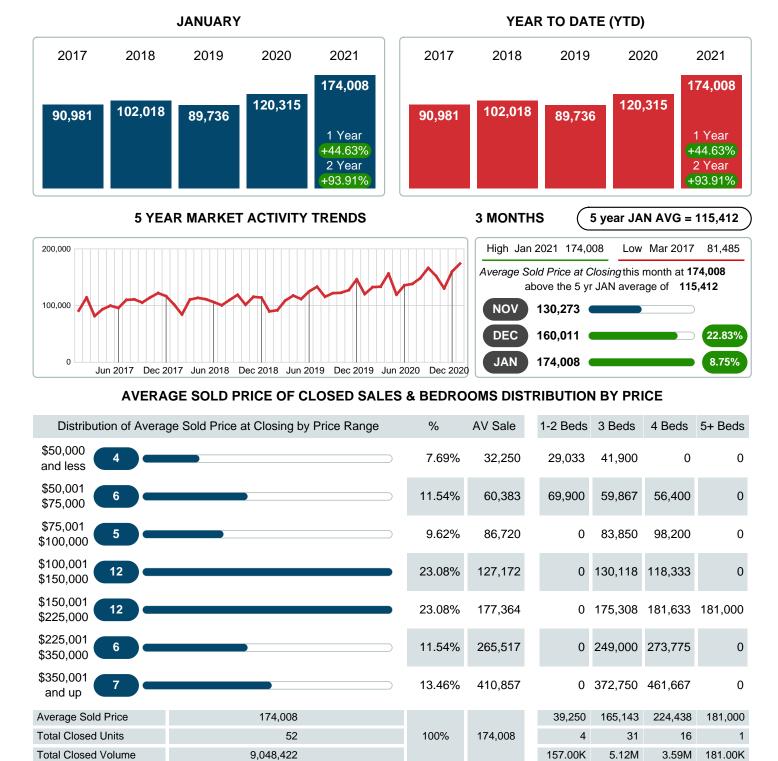

#### Average Sale Price Going Up

According to the preliminary trends, this market area has experienced some upward momentum with the increase of Average Price this month. Prices went up **44.63%** in January 2021 to \$174,008 versus the previous year at \$120,315.

### AVERAGE SOLD PRICE AT CLOSING

Report produced on Aug 02, 2023 for MLS Technology Inc.

Contact: MLS Technology Inc.

**Total Closed Volume** 

Phone: 918-663-7500

Email: support@mlstechnology.com

157.00K

Reports produced and compiled by RE STATS Inc. Information is deemed reliable but not guaranteed. Does not reflect all market activity.

9,048,422

3.59M

JANUARY