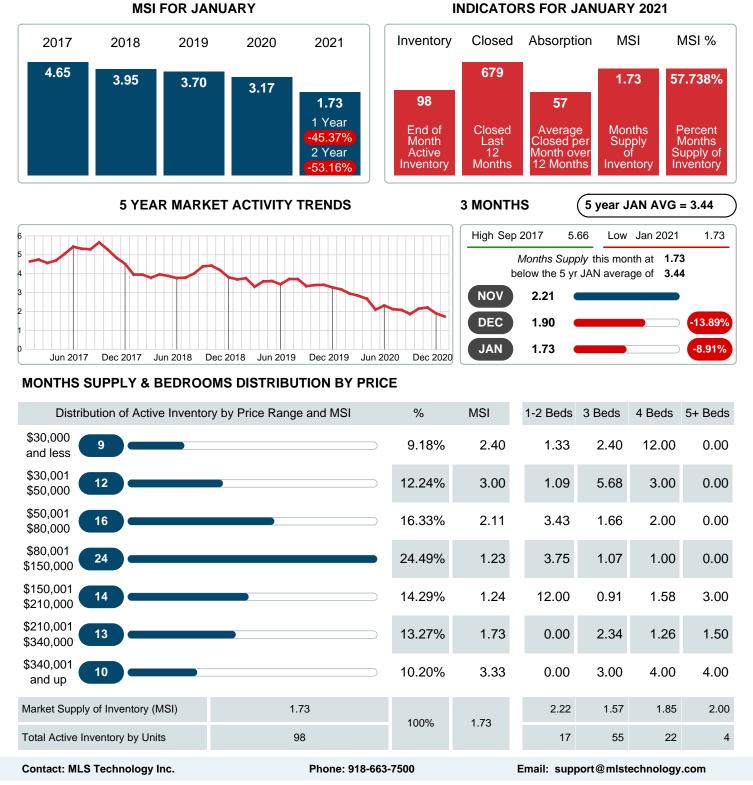

Absorption: Last 12 months, an Average of **57** Sales/Month Active Inventory as of January 31, 2021 = **98** 

#### Months Supply of Inventory (MSI) Decreases

The total housing inventory at the end of January 2021 decreased **43.02%** to 98 existing homes available for sale. Over the last 12 months this area has had an average of 57 closed sales per month. This represents an unsold inventory index of **1.73** MSI for this period.

### MONTHS SUPPLY of INVENTORY (MSI)

Report produced on Aug 02, 2023 for MLS Technology Inc.

JANUARY