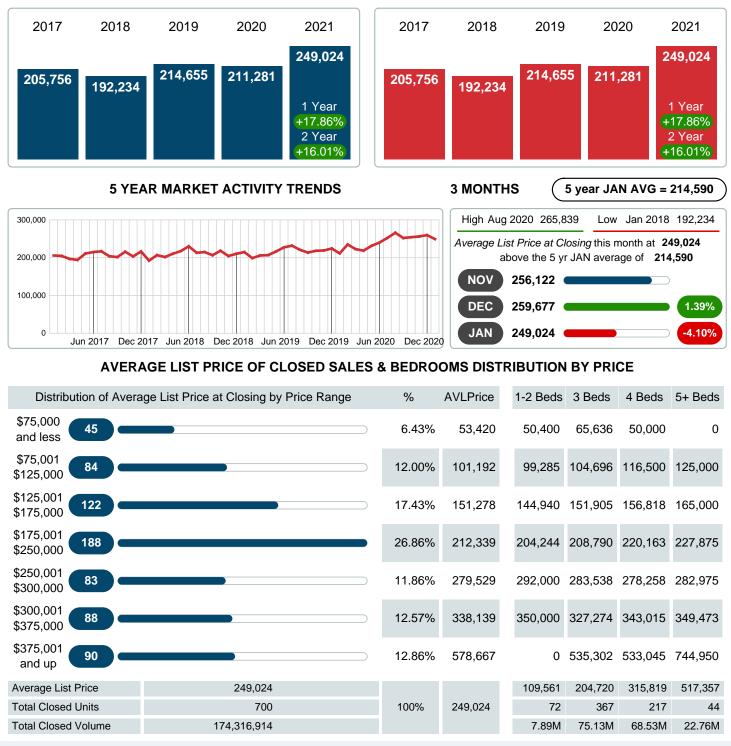

### Average Sale Price Going Up

According to the preliminary trends, this market area has experienced some upward momentum with the increase of Average Price this month. Prices went up 19.42% in January 2021 to \$245,216 versus the previous year at \$205,332.

## AVERAGE LIST PRICE AT CLOSING

Report produced on Aug 02, 2023 for MLS Technology Inc.

Contact: MLS Technology Inc.

Phone: 918-663-7500

Email: support@mlstechnology.com

Area Delimited by County Of Tulsa - Residential Property Type