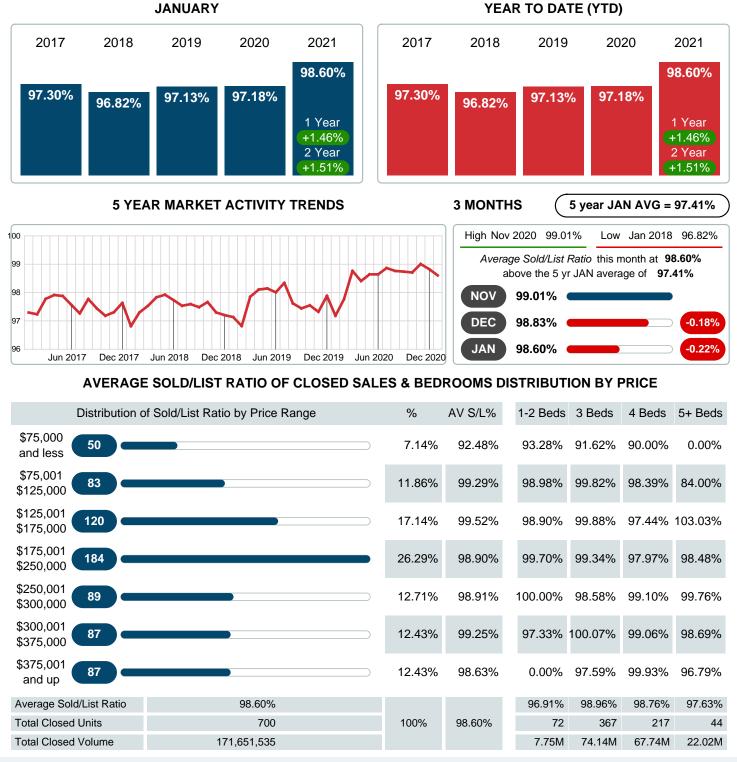

## AVERAGE PERCENT OF SELLING PRICE TO LISTING PRICE

Report produced on Aug 02, 2023 for MLS Technology Inc.

Contact: MLS Technology Inc.

Phone: 918-663-7500

Email: support@mlstechnology.com

RELLDATUM