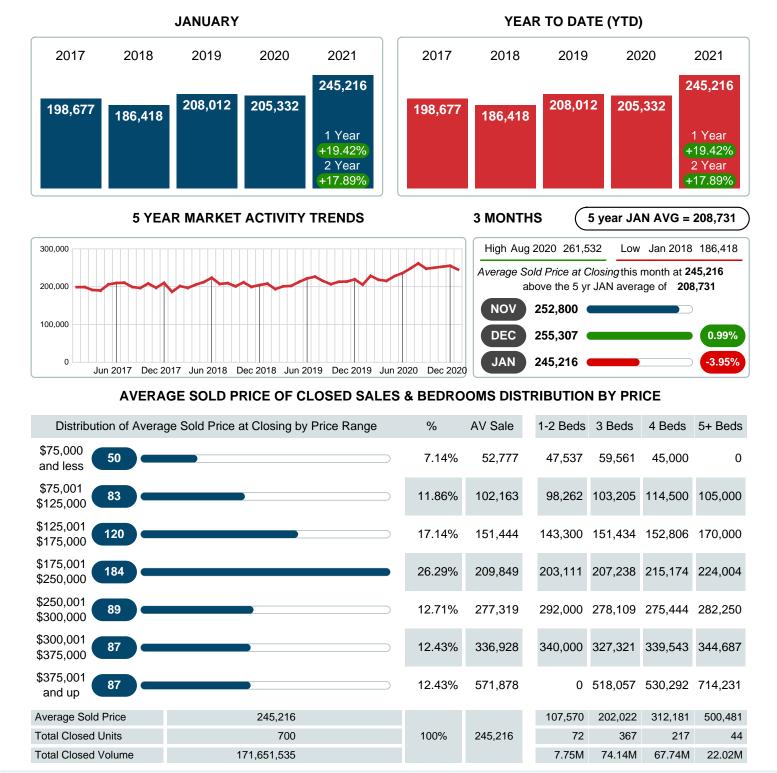

### Average Sale Price Going Up

According to the preliminary trends, this market area has experienced some upward momentum with the increase of Average Price this month. Prices went up 19.42% in January 2021 to \$245,216 versus the previous year at \$205,332.

## AVERAGE SOLD PRICE AT CLOSING

Report produced on Aug 02, 2023 for MLS Technology Inc.

Contact: MLS Technology Inc.

Phone: 918-663-7500

Email: support@mlstechnology.com

Area Delimited by County Of Tulsa - Residential Property Type