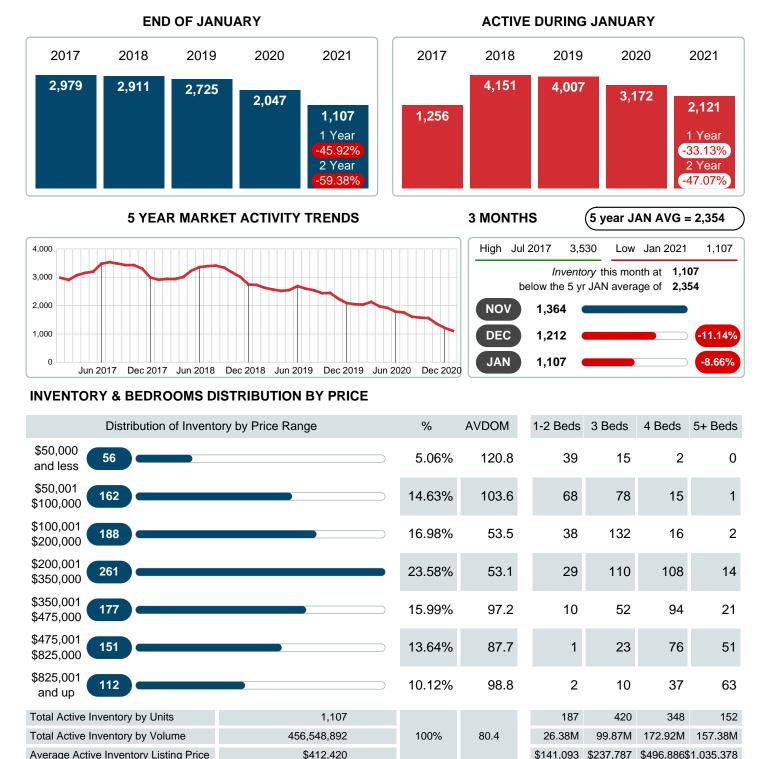

Absorption: Last 12 months, an Average of 942 Sales/Month Active Inventory as of January 31, 2021 = 1,107

## **ACTIVE INVENTORY**

Report produced on Aug 02, 2023 for MLS Technology Inc.

Average Active Inventory Listing Price Contact: MLS Technology Inc.

Phone: 918-663-7500

Email: support@mlstechnology.com

\$141,093 \$237,787 \$496,886\$1,035,378