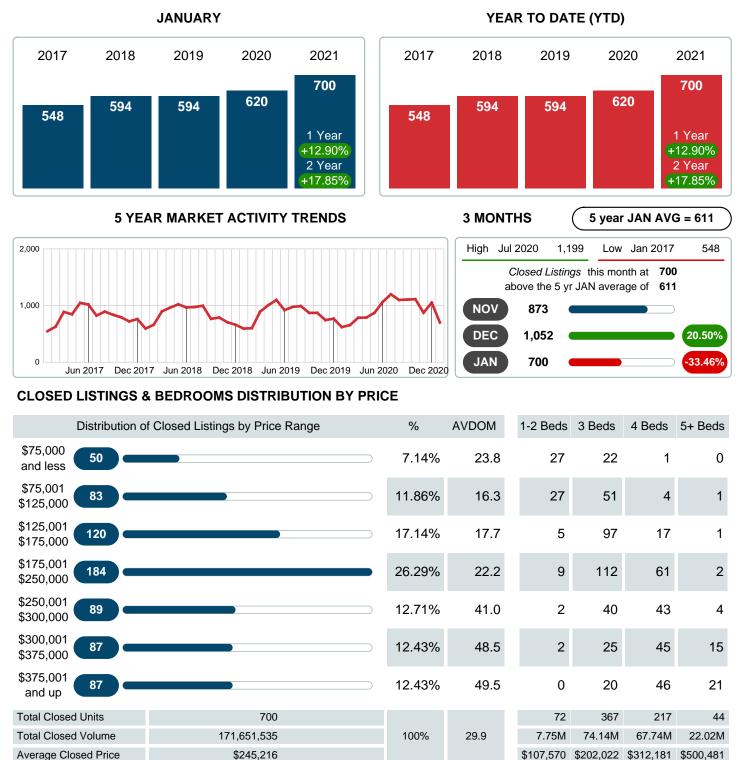

### **CLOSED LISTINGS**

Report produced on Aug 02, 2023 for MLS Technology Inc.

Contact: MLS Technology Inc.

Phone: 918-663-7500

Email: support@mlstechnology.com

RELEDATUM

### MONTHLY INVENTORY ANALYSIS

Report produced on Aug 02, 2023 for MLS Technology Inc.

| Compared                                       |         | January |         |  |
|------------------------------------------------|---------|---------|---------|--|
| Metrics                                        | 2020    | 2021    | +/-%    |  |
| Closed Listings                                | 620     | 700     | 12.90%  |  |
| Pending Listings                               | 822     | 887     | 7.91%   |  |
| New Listings                                   | 1,083   | 909     | -16.07% |  |
| Average List Price                             | 211,281 | 249,024 | 17.86%  |  |
| Average Sale Price                             | 205,332 | 245,216 | 19.42%  |  |
| Average Percent of Selling Price to List Price | 97.18%  | 98.60%  | 1.46%   |  |
| Average Days on Market to Sale                 | 43.37   | 29.89   | -31.07% |  |
| End of Month Inventory                         | 2,037   | 1,107   | -45.66% |  |
| Months Supply of Inventory                     | 2.36    | 1.17    | -50.22% |  |

### Sales Success for January 2021 is Positive

Overall, with Average Prices going up and Days on Market decreasing, the Listed versus Closed Ratio finished strong this month.

There were 909 New Listings in January 2021, down 16.07% from last year at 1,083. Furthermore, there were 700 Closed Listings this month versus last year at 620, a 12.90% increase.