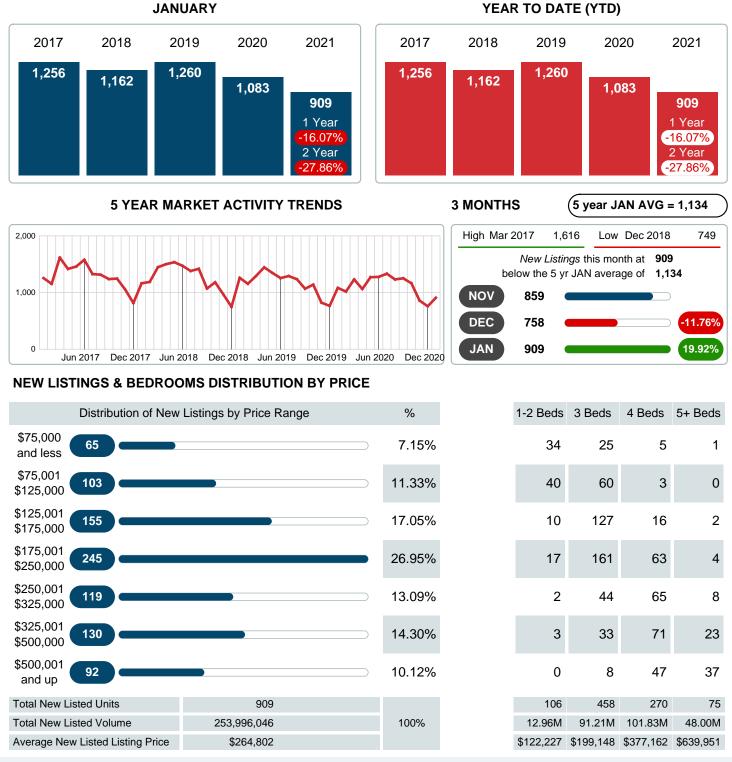

## NEW LISTINGS

Report produced on Aug 02, 2023 for MLS Technology Inc.

Contact: MLS Technology Inc.

Phone: 918-663-7500

Email: support@mlstechnology.com

RELEDATUM

### MONTHLY INVENTORY ANALYSIS

Report produced on Aug 02, 2023 for MLS Technology Inc.

| Compared                                       |         | January |         |  |
|------------------------------------------------|---------|---------|---------|--|
| Metrics                                        | 2020    | 2021    | +/-%    |  |
| Closed Listings                                | 620     | 700     | 12.90%  |  |
| Pending Listings                               | 822     | 887     | 7.91%   |  |
| New Listings                                   | 1,083   | 909     | -16.07% |  |
| Average List Price                             | 211,281 | 249,024 | 17.86%  |  |
| Average Sale Price                             | 205,332 | 245,216 | 19.42%  |  |
| Average Percent of Selling Price to List Price | 97.18%  | 98.60%  | 1.46%   |  |
| Average Days on Market to Sale                 | 43.37   | 29.89   | -31.07% |  |
| End of Month Inventory                         | 2,037   | 1,107   | -45.66% |  |
| Months Supply of Inventory                     | 2.36    | 1.17    | -50.22% |  |

### Sales Success for January 2021 is Positive

Overall, with Average Prices going up and Days on Market decreasing, the Listed versus Closed Ratio finished strong this month.

There were 909 New Listings in January 2021, down 16.07% from last year at 1,083. Furthermore, there were 700 Closed Listings this month versus last year at 620, a 12.90% increase.