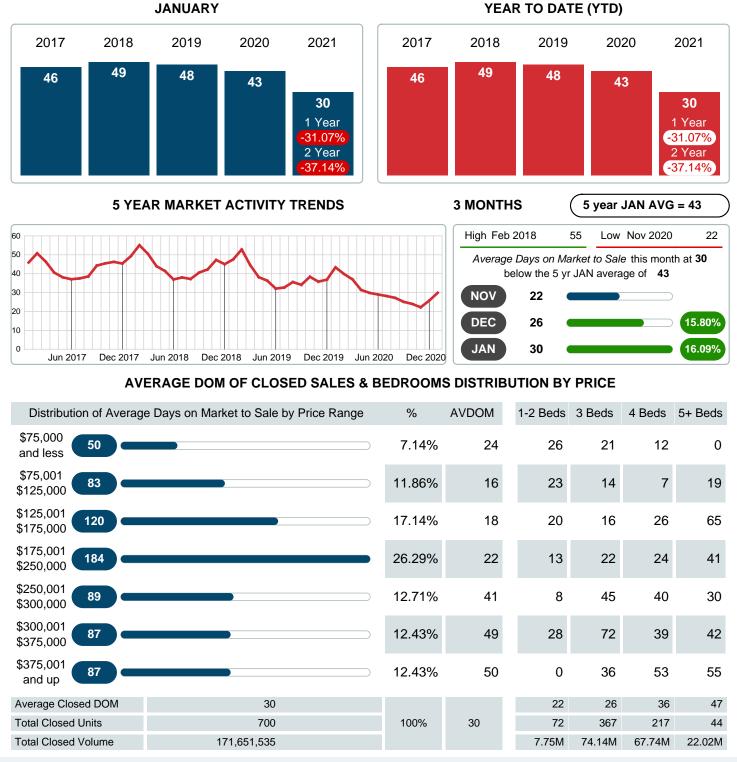

#### Average Days on Market Shortens

The average number of 29.89 days that homes spent on the market before selling decreased by 13.47 days or 31.07% in January 2021 compared to last year's same month at 43.37 DOM.

## AVERAGE DAYS ON MARKET TO SALE

Report produced on Aug 02, 2023 for MLS Technology Inc.

Contact: MLS Technology Inc.

Phone: 918-663-7500

Email: support@mlstechnology.com

JANUARY