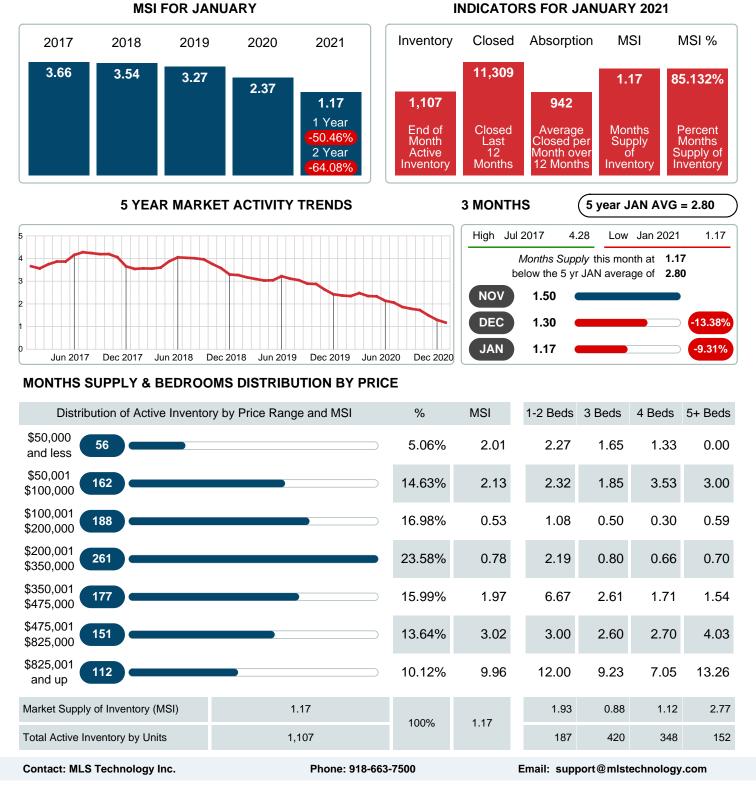

### Months Supply of Inventory (MSI) Decreases

The total housing inventory at the end of January 2021 decreased 45.66% to 1,107 existing homes available for sale. Over the last 12 months this area has had an average of 942 closed sales per month. This represents an unsold inventory index of 1.17 MSI for this period.

## MONTHS SUPPLY of INVENTORY (MSI)

Report produced on Aug 02, 2023 for MLS Technology Inc.

Area Delimited by County Of Tulsa - Residential Property Type