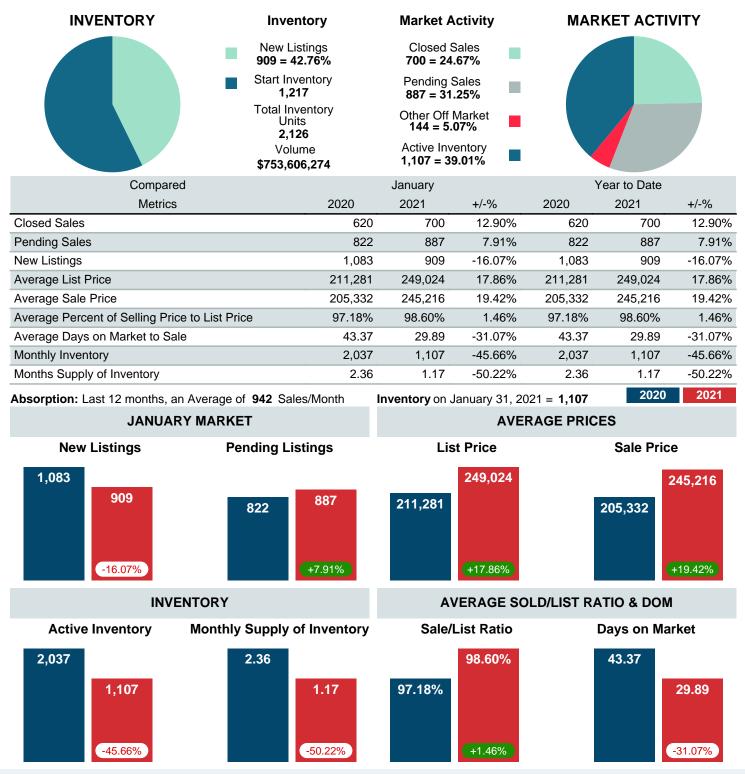

### MONTHLY INVENTORY ANALYSIS

Report produced on Aug 02, 2023 for MLS Technology Inc.

| Compared                                       |         | January |         |  |
|------------------------------------------------|---------|---------|---------|--|
| Metrics                                        | 2020    | 2021    | +/-%    |  |
| Closed Listings                                | 620     | 700     | 12.90%  |  |
| Pending Listings                               | 822     | 887     | 7.91%   |  |
| New Listings                                   | 1,083   | 909     | -16.07% |  |
| Average List Price                             | 211,281 | 249,024 | 17.86%  |  |
| Average Sale Price                             | 205,332 | 245,216 | 19.42%  |  |
| Average Percent of Selling Price to List Price | 97.18%  | 98.60%  | 1.46%   |  |
| Average Days on Market to Sale                 | 43.37   | 29.89   | -31.07% |  |
| End of Month Inventory                         | 2,037   | 1,107   | -45.66% |  |
| Months Supply of Inventory                     | 2.36    | 1.17    | -50.22% |  |

Absorption: Last 12 months, an Average of 942 Sales/Month Active Inventory as of January 31, 2021 = 1,107

### Months Supply of Inventory (MSI) Decreases

The total housing inventory at the end of January 2021 decreased 45.66% to 1,107 existing homes available for sale. Over the last 12 months this area has had an average of 942 closed sales per month. This represents an unsold inventory index of 1.17 MSI for this period.

### Sales Success for January 2021 is Positive

Overall, with Average Prices going up and Days on Market decreasing, the Listed versus Closed Ratio finished strong this month.

There were 909 New Listings in January 2021, down 16.07% from last year at 1,083. Furthermore, there were 700 Closed Listings this month versus last year at 620, a 12.90% increase.

Closed versus Listed trends yielded a 77.0% ratio, up from previous year's, January 2020, at 57.2%, a 34.52% upswing. This will certainly create pressure on a decreasing Monthi¿1/2s Supply of Inventory (MSI) in the months to come.