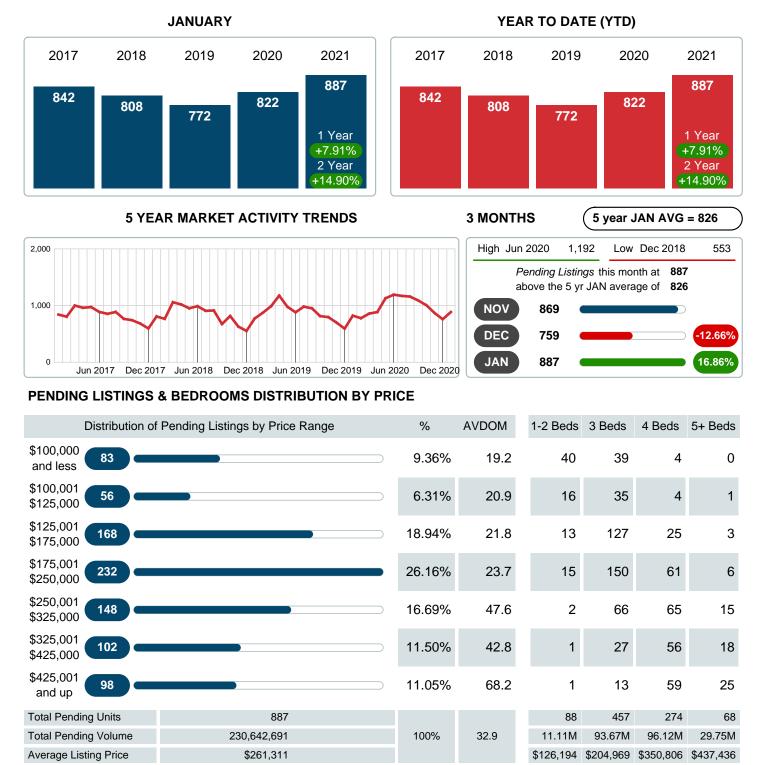

### PENDING LISTINGS

Report produced on Aug 02, 2023 for MLS Technology Inc.

Contact: MLS Technology Inc.

Phone: 918-663-7500

Email: support@mlstechnology.com

RELLDATUM

### MONTHLY INVENTORY ANALYSIS

Report produced on Aug 02, 2023 for MLS Technology Inc.

| Compared                                       |         | January |         |  |
|------------------------------------------------|---------|---------|---------|--|
| Metrics                                        | 2020    | 2021    | +/-%    |  |
| Closed Listings                                | 620     | 700     | 12.90%  |  |
| Pending Listings                               | 822     | 887     | 7.91%   |  |
| New Listings                                   | 1,083   | 909     | -16.07% |  |
| Average List Price                             | 211,281 | 249,024 | 17.86%  |  |
| Average Sale Price                             | 205,332 | 245,216 | 19.42%  |  |
| Average Percent of Selling Price to List Price | 97.18%  | 98.60%  | 1.46%   |  |
| Average Days on Market to Sale                 | 43.37   | 29.89   | -31.07% |  |
| End of Month Inventory                         | 2,037   | 1,107   | -45.66% |  |
| Months Supply of Inventory                     | 2.36    | 1.17    | -50.22% |  |