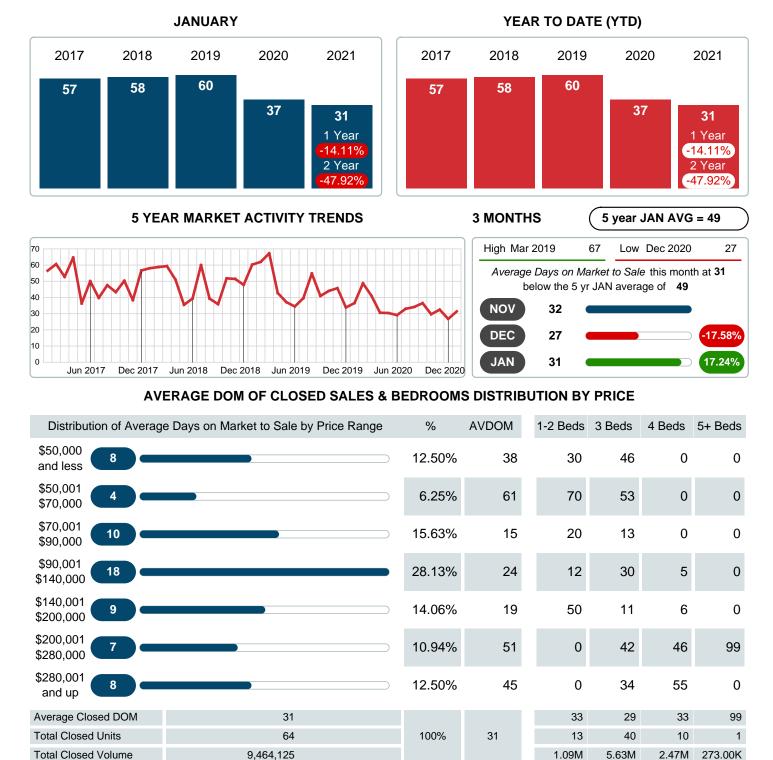

## AVERAGE DAYS ON MARKET TO SALE

Report produced on Aug 02, 2023 for MLS Technology Inc.

Contact: MLS Technology Inc.

Phone: 918-663-7500

Email: support@mlstechnology.com

JANUARY

#### MONTHLY INVENTORY ANALYSIS

Report produced on Aug 02, 2023 for MLS Technology Inc.

| Compared                                       | January |         |         |
|------------------------------------------------|---------|---------|---------|
| Metrics                                        | 2020    | 2021    | +/-%    |
| Closed Listings                                | 49      | 64      | 30.61%  |
| Pending Listings                               | 70      | 73      | 4.29%   |
| New Listings                                   | 91      | 67      | -26.37% |
| Average List Price                             | 162,130 | 151,278 | -6.69%  |
| Average Sale Price                             | 159,280 | 147,877 | -7.16%  |
| Average Percent of Selling Price to List Price | 97.89%  | 96.85%  | -1.06%  |
| Average Days on Market to Sale                 | 36.53   | 31.38   | -14.11% |
| End of Month Inventory                         | 181     | 56      | -69.06% |
| Months Supply of Inventory                     | 2.50    | 0.73    | -70.84% |

#### Average Days on Market Shortens

The average number of **31.38** days that homes spent on the market before selling decreased by 5.16 days or 14.11% in January 2021 compared to last year's same month at 36.53 DOM.