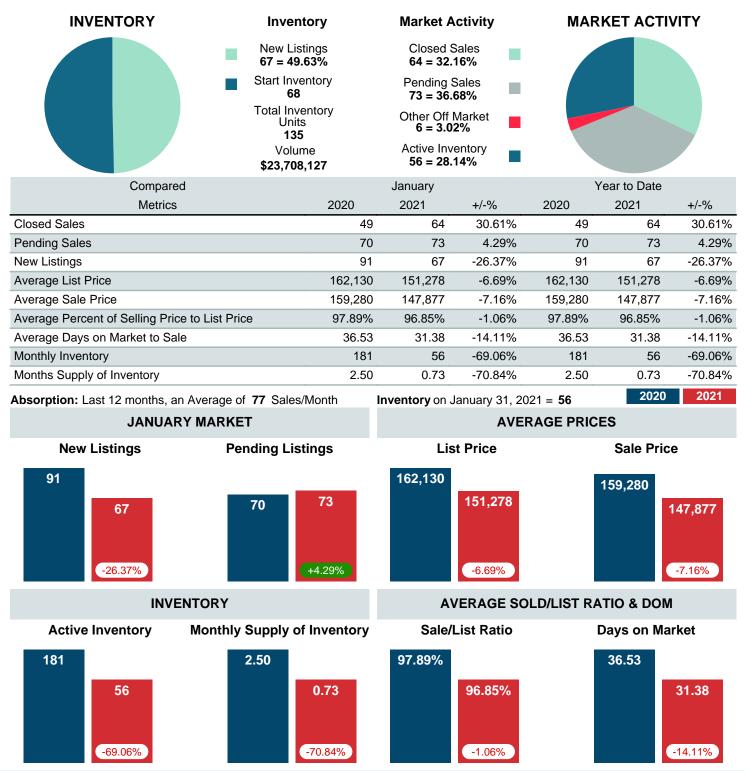

#### MONTHLY INVENTORY ANALYSIS

Report produced on Aug 02, 2023 for MLS Technology Inc.

| Compared                                       | January |         |         |
|------------------------------------------------|---------|---------|---------|
| Metrics                                        | 2020    | 2021    | +/-%    |
| Closed Listings                                | 49      | 64      | 30.61%  |
| Pending Listings                               | 70      | 73      | 4.29%   |
| New Listings                                   | 91      | 67      | -26.37% |
| Average List Price                             | 162,130 | 151,278 | -6.69%  |
| Average Sale Price                             | 159,280 | 147,877 | -7.16%  |
| Average Percent of Selling Price to List Price | 97.89%  | 96.85%  | -1.06%  |
| Average Days on Market to Sale                 | 36.53   | 31.38   | -14.11% |
| End of Month Inventory                         | 181     | 56      | -69.06% |
| Months Supply of Inventory                     | 2.50    | 0.73    | -70.84% |

Absorption: Last 12 months, an Average of 77 Sales/Month Active Inventory as of January 31, 2021 = 56

#### Months Supply of Inventory (MSI) Decreases

The total housing inventory at the end of January 2021 decreased 69.06% to 56 existing homes available for sale. Over the last 12 months this area has had an average of 77 closed sales per month. This represents an unsold inventory index of 0.73 MSI for this period.

#### Average Sale Price Falling

According to the preliminary trends, this market area has experienced some downward momentum with the decline of Average Price this month. Prices dipped 7.16% in January 2021 to \$147,877 versus the previous year at \$159,280.

#### Average Days on Market Shortens

The average number of **31.38** days that homes spent on the market before selling decreased by 5.16 days or 14.11% in January 2021 compared to last year's same month at 36.53 DOM.

#### Sales Success for January 2021 is Positive

Overall, with Average Prices falling and Days on Market decreasing, the Listed versus Closed Ratio finished strong this month.

There were 67 New Listings in January 2021, down 26.37% from last year at 91. Furthermore, there were 64 Closed Listings this month versus last year at 49, a 30.61% increase.

Closed versus Listed trends yielded a 95.5% ratio, up from previous year's, January 2020, at 53.8%, a 77.40% upswing. This will certainly create pressure on a decreasing Monthi 1/2s Supply of Inventory (MSI) in the months to come.