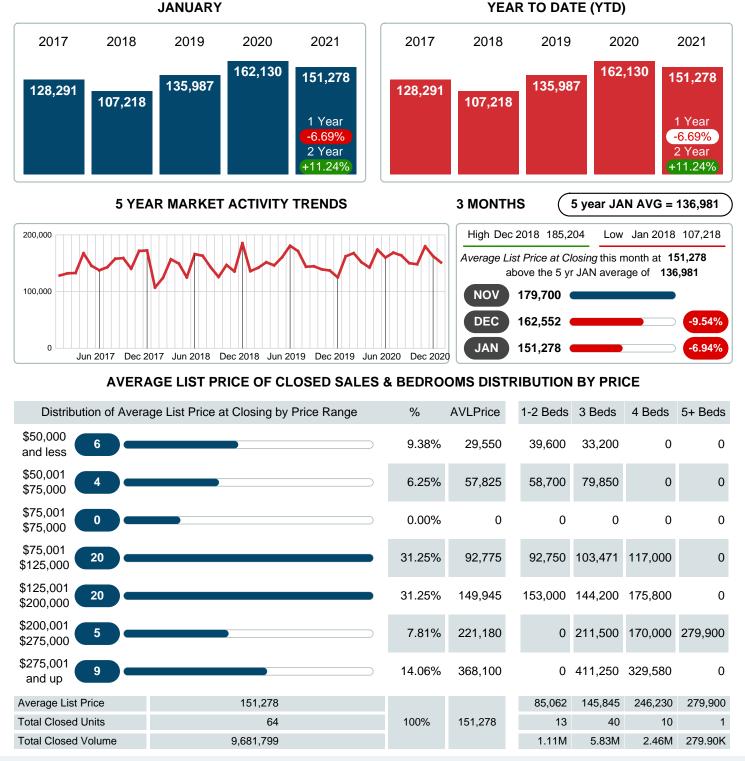

## AVERAGE LIST PRICE AT CLOSING

Report produced on Aug 02, 2023 for MLS Technology Inc.

Contact: MLS Technology Inc.

Phone: 918-663-7500

Email: support@mlstechnology.com

Area Delimited by County Of Washington - Residential Property Type

#### MONTHLY INVENTORY ANALYSIS

Report produced on Aug 02, 2023 for MLS Technology Inc.

| Compared                                       | January |         |         |
|------------------------------------------------|---------|---------|---------|
| Metrics                                        | 2020    | 2021    | +/-%    |
| Closed Listings                                | 49      | 64      | 30.61%  |
| Pending Listings                               | 70      | 73      | 4.29%   |
| New Listings                                   | 91      | 67      | -26.37% |
| Average List Price                             | 162,130 | 151,278 | -6.69%  |
| Average Sale Price                             | 159,280 | 147,877 | -7.16%  |
| Average Percent of Selling Price to List Price | 97.89%  | 96.85%  | -1.06%  |
| Average Days on Market to Sale                 | 36.53   | 31.38   | -14.11% |
| End of Month Inventory                         | 181     | 56      | -69.06% |
| Months Supply of Inventory                     | 2.50    | 0.73    | -70.84% |

#### Average Sale Price Falling

According to the preliminary trends, this market area has experienced some downward momentum with the decline of Average Price this month. Prices dipped 7.16% in January 2021 to \$147,877 versus the previous year at \$159,280.