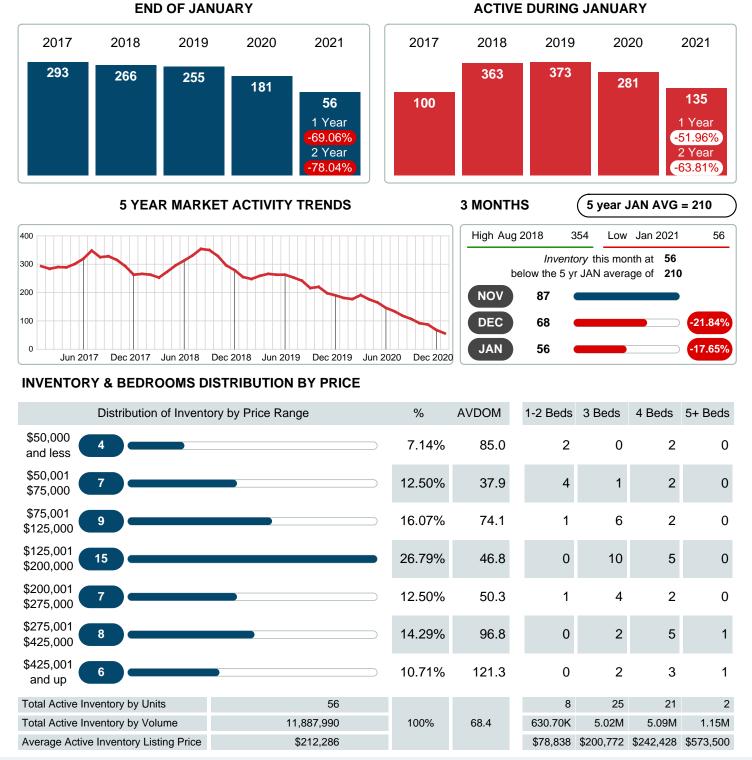

## **ACTIVE INVENTORY**

Report produced on Aug 02, 2023 for MLS Technology Inc.

Contact: MLS Technology Inc.

Phone: 918-663-7500

Email: support@mlstechnology.com

Area Delimited by County Of Washington - Residential Property Type

#### MONTHLY INVENTORY ANALYSIS

Report produced on Aug 02, 2023 for MLS Technology Inc.

| Compared                                       | January |         |         |
|------------------------------------------------|---------|---------|---------|
| Metrics                                        | 2020    | 2021    | +/-%    |
| Closed Listings                                | 49      | 64      | 30.61%  |
| Pending Listings                               | 70      | 73      | 4.29%   |
| New Listings                                   | 91      | 67      | -26.37% |
| Average List Price                             | 162,130 | 151,278 | -6.69%  |
| Average Sale Price                             | 159,280 | 147,877 | -7.16%  |
| Average Percent of Selling Price to List Price | 97.89%  | 96.85%  | -1.06%  |
| Average Days on Market to Sale                 | 36.53   | 31.38   | -14.11% |
| End of Month Inventory                         | 181     | 56      | -69.06% |
| Months Supply of Inventory                     | 2.50    | 0.73    | -70.84% |

#### Months Supply of Inventory (MSI) Decreases

The total housing inventory at the end of January 2021 decreased 69.06% to 56 existing homes available for sale. Over the last 12 months this area has had an average of 77 closed sales per month. This represents an unsold inventory index of 0.73 MSI for this period.