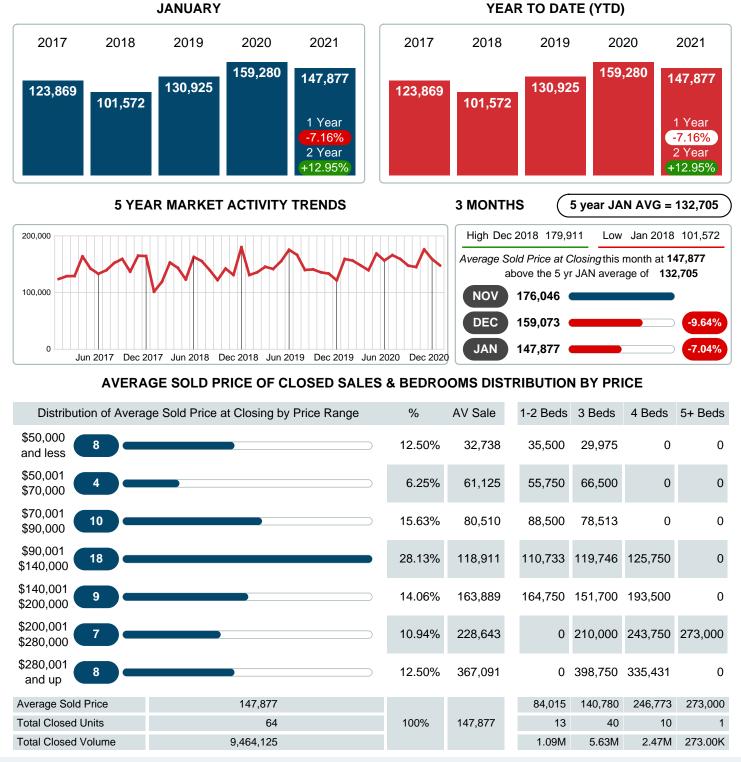

## AVERAGE SOLD PRICE AT CLOSING

Report produced on Aug 02, 2023 for MLS Technology Inc.

Contact: MLS Technology Inc.

Phone: 918-663-7500

Email: support@mlstechnology.com

JANUARY

#### Average Sale Price Falling

According to the preliminary trends, this market area has experienced some downward momentum with the decline of Average Price this month. Prices dipped 7.16% in January 2021 to \$147,877 versus the previous year at \$159,280.

#### Average Days on Market Shortens

The average number of **31.38** days that homes spent on the market before selling decreased by 5.16 days or 14.11% in January 2021 compared to last year's same month at 36.53 DOM.