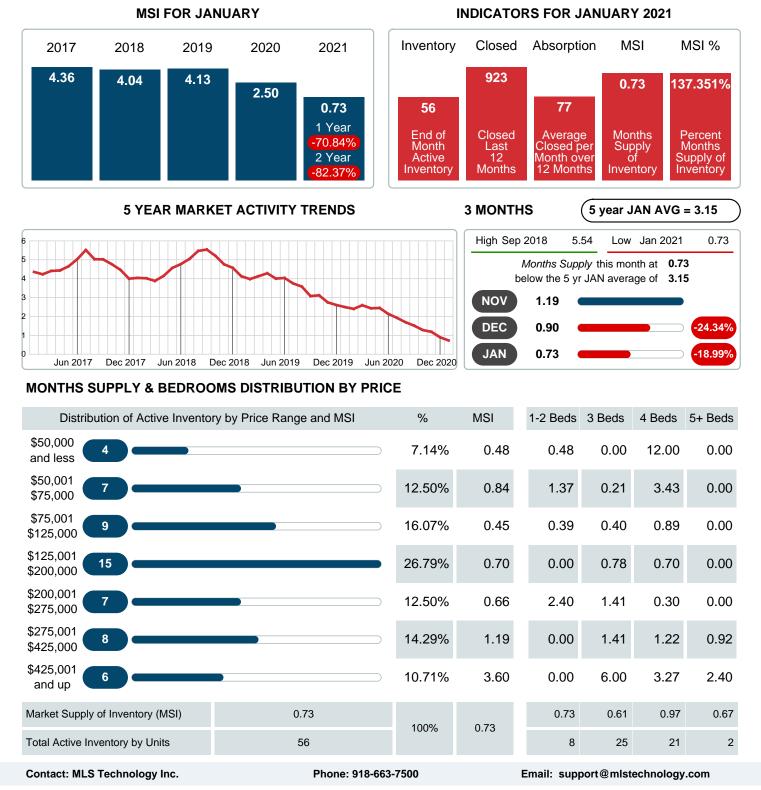

## MONTHS SUPPLY of INVENTORY (MSI)

Report produced on Aug 02, 2023 for MLS Technology Inc.

Area Delimited by County Of Washington - Residential Property Type

#### MONTHLY INVENTORY ANALYSIS

Report produced on Aug 02, 2023 for MLS Technology Inc.

| Compared                                       | January |         |         |
|------------------------------------------------|---------|---------|---------|
| Metrics                                        | 2020    | 2021    | +/-%    |
| Closed Listings                                | 49      | 64      | 30.61%  |
| Pending Listings                               | 70      | 73      | 4.29%   |
| New Listings                                   | 91      | 67      | -26.37% |
| Average List Price                             | 162,130 | 151,278 | -6.69%  |
| Average Sale Price                             | 159,280 | 147,877 | -7.16%  |
| Average Percent of Selling Price to List Price | 97.89%  | 96.85%  | -1.06%  |
| Average Days on Market to Sale                 | 36.53   | 31.38   | -14.11% |
| End of Month Inventory                         | 181     | 56      | -69.06% |
| Months Supply of Inventory                     | 2.50    | 0.73    | -70.84% |

#### Months Supply of Inventory (MSI) Decreases

The total housing inventory at the end of January 2021 decreased 69.06% to 56 existing homes available for sale. Over the last 12 months this area has had an average of 77 closed sales per month. This represents an unsold inventory index of 0.73 MSI for this period.

Closed versus Listed trends yielded a 95.5% ratio, up from previous year's, January 2020, at 53.8%, a 77.40% upswing. This will certainly create pressure on a decreasing Monthi 1/2s Supply of Inventory (MSI) in the months to come.