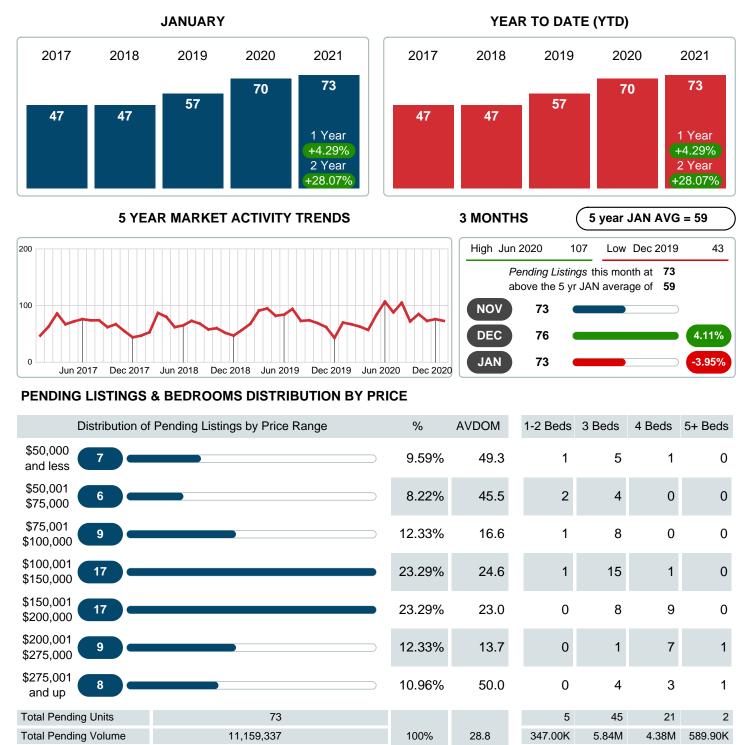

#### MONTHLY INVENTORY ANALYSIS

Report produced on Aug 02, 2023 for MLS Technology Inc.

| Compared                                       | January |         |         |
|------------------------------------------------|---------|---------|---------|
| Metrics                                        | 2020    | 2021    | +/-%    |
| Closed Listings                                | 49      | 64      | 30.61%  |
| Pending Listings                               | 70      | 73      | 4.29%   |
| New Listings                                   | 91      | 67      | -26.37% |
| Average List Price                             | 162,130 | 151,278 | -6.69%  |
| Average Sale Price                             | 159,280 | 147,877 | -7.16%  |
| Average Percent of Selling Price to List Price | 97.89%  | 96.85%  | -1.06%  |
| Average Days on Market to Sale                 | 36.53   | 31.38   | -14.11% |
| End of Month Inventory                         | 181     | 56      | -69.06% |
| Months Supply of Inventory                     | 2.50    | 0.73    | -70.84% |

## PENDING LISTINGS

Report produced on Aug 02, 2023 for MLS Technology Inc.

Contact: MLS Technology Inc.

Average Listing Price

Phone: 918-663-7500

Email: support@mlstechnology.com

\$69,400 \$129,732 \$208,785 \$294,950