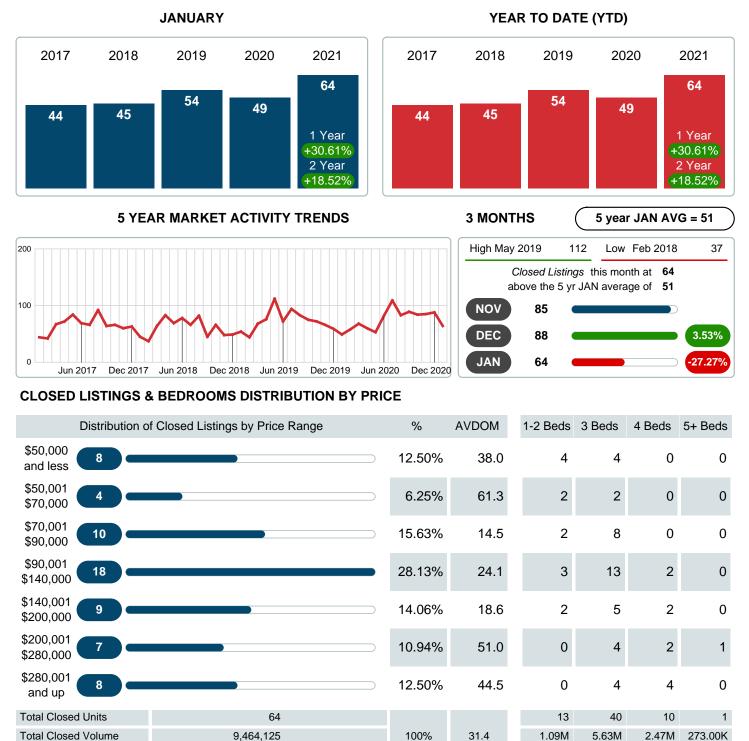

#### MONTHLY INVENTORY ANALYSIS

Report produced on Aug 02, 2023 for MLS Technology Inc.

| Compared                                       | January |         |         |
|------------------------------------------------|---------|---------|---------|
| Metrics                                        | 2020    | 2021    | +/-%    |
| Closed Listings                                | 49      | 64      | 30.61%  |
| Pending Listings                               | 70      | 73      | 4.29%   |
| New Listings                                   | 91      | 67      | -26.37% |
| Average List Price                             | 162,130 | 151,278 | -6.69%  |
| Average Sale Price                             | 159,280 | 147,877 | -7.16%  |
| Average Percent of Selling Price to List Price | 97.89%  | 96.85%  | -1.06%  |
| Average Days on Market to Sale                 | 36.53   | 31.38   | -14.11% |
| End of Month Inventory                         | 181     | 56      | -69.06% |
| Months Supply of Inventory                     | 2.50    | 0.73    | -70.84% |

#### Sales Success for January 2021 is Positive

Overall, with Average Prices falling and Days on Market decreasing, the Listed versus Closed Ratio finished strong this month.

There were 67 New Listings in January 2021, down 26.37% from last year at 91. Furthermore, there were 64 Closed Listings this month versus last year at 49, a 30.61% increase.

## **CLOSED LISTINGS**

Report produced on Aug 02, 2023 for MLS Technology Inc.

Contact: MLS Technology Inc.

Average Closed Price

Phone: 918-663-7500

Email: support@mlstechnology.com

\$84,015 \$140,780 \$246,773 \$273,000