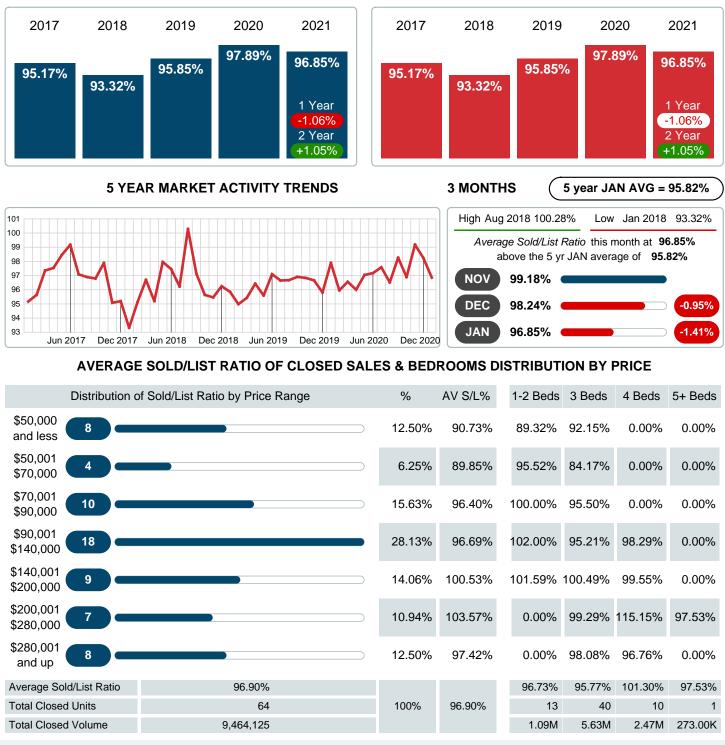

## AVERAGE PERCENT OF SELLING PRICE TO LISTING PRICE

Report produced on Aug 02, 2023 for MLS Technology Inc.

Contact: MLS Technology Inc.

Phone: 918-663-7500

Email: support@mlstechnology.com

RELLDATUM