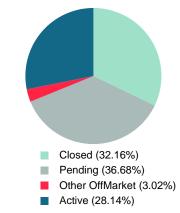

Closed versus Listed trends yielded a 95.5% ratio, up from previous year's, January 2020, at 53.8%, a 77.40% upswing. This will certainly create pressure on a decreasing Monthi 1/2s Supply of Inventory (MSI) in the months to come.