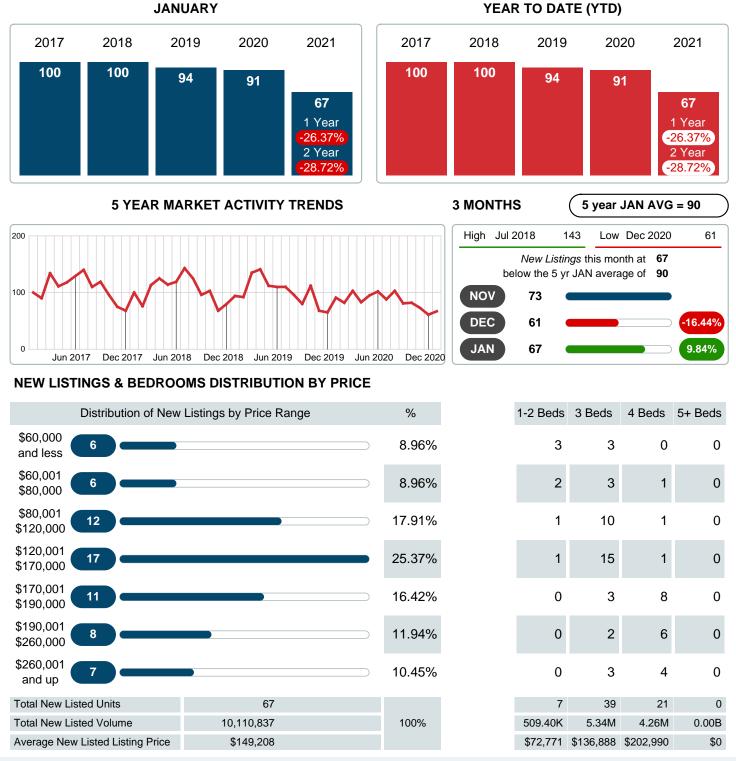

#### MONTHLY INVENTORY ANALYSIS

Report produced on Aug 02, 2023 for MLS Technology Inc.

| Compared                                       | January |         |         |
|------------------------------------------------|---------|---------|---------|
| Metrics                                        | 2020    | 2021    | +/-%    |
| Closed Listings                                | 49      | 64      | 30.61%  |
| Pending Listings                               | 70      | 73      | 4.29%   |
| New Listings                                   | 91      | 67      | -26.37% |
| Average List Price                             | 162,130 | 151,278 | -6.69%  |
| Average Sale Price                             | 159,280 | 147,877 | -7.16%  |
| Average Percent of Selling Price to List Price | 97.89%  | 96.85%  | -1.06%  |
| Average Days on Market to Sale                 | 36.53   | 31.38   | -14.11% |
| End of Month Inventory                         | 181     | 56      | -69.06% |
| Months Supply of Inventory                     | 2.50    | 0.73    | -70.84% |

#### Sales Success for January 2021 is Positive

Overall, with Average Prices falling and Days on Market decreasing, the Listed versus Closed Ratio finished strong this month.

There were 67 New Listings in January 2021, down 26.37% from last year at 91. Furthermore, there were 64 Closed Listings this month versus last year at 49, a 30.61% increase.

## **NEW LISTINGS**

Report produced on Aug 02, 2023 for MLS Technology Inc.

Contact: MLS Technology Inc.

Phone: 918-663-7500

Email: support@mlstechnology.com

Area Delimited by County Of Washington - Residential Property Type