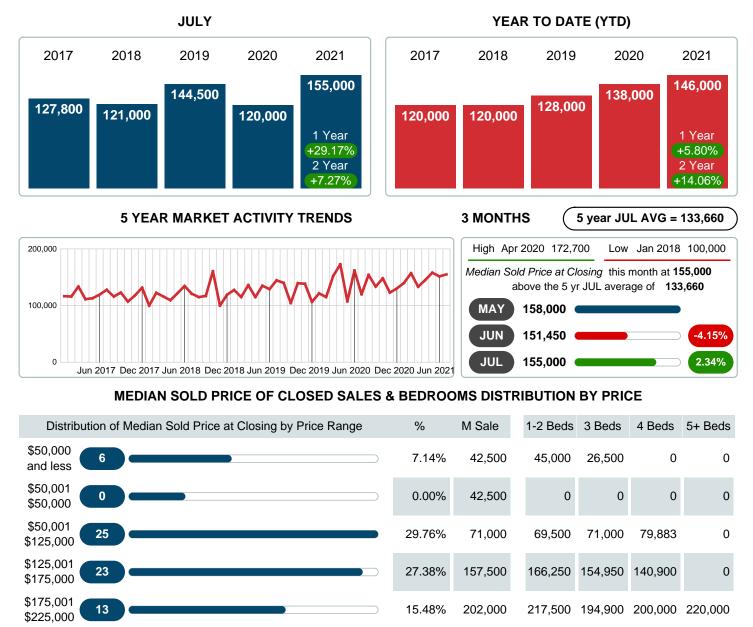

#### Median Sale Price Going Up

According to the preliminary trends, this market area has experienced some upward momentum with the increase of Median Price this month. Prices went up **29.17%** in July 2021 to \$155,000 versus the previous year at \$120,000.

#### Sales Success for July 2021 is Positive

Overall, with Median Prices going up and Days on Market decreasing, the Listed versus Closed Ratio finished weak this month.

There were 134 New Listings in July 2021, up **71.79%** from last year at 78. Furthermore, there were 84 Closed Listings this month versus last year at 69, a **21.74%** increase.

Closed versus Listed trends yielded a **62.7%** ratio, down from previous year's, July 2020, at **88.5%**, a **29.14%** downswing. This will certainly create pressure on an increasing Monthï $_{21/2}$ s Supply of Inventory (MSI) in the months to come.