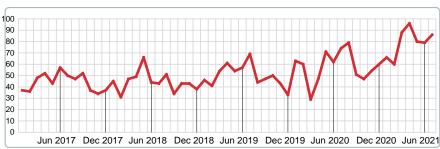

Absorption: Last 12 months, an Average of 67 Sales/Month Active Inventory as of July 31, 2021 = 175

#### Months Supply of Inventory (MSI) Increases

The total housing inventory at the end of July 2021 rose **6.71%** to 175 existing homes available for sale. Over the last 12 months this area has had an average of 67 closed sales per month. This represents an unsold inventory index of **2.63** MSI for this period.