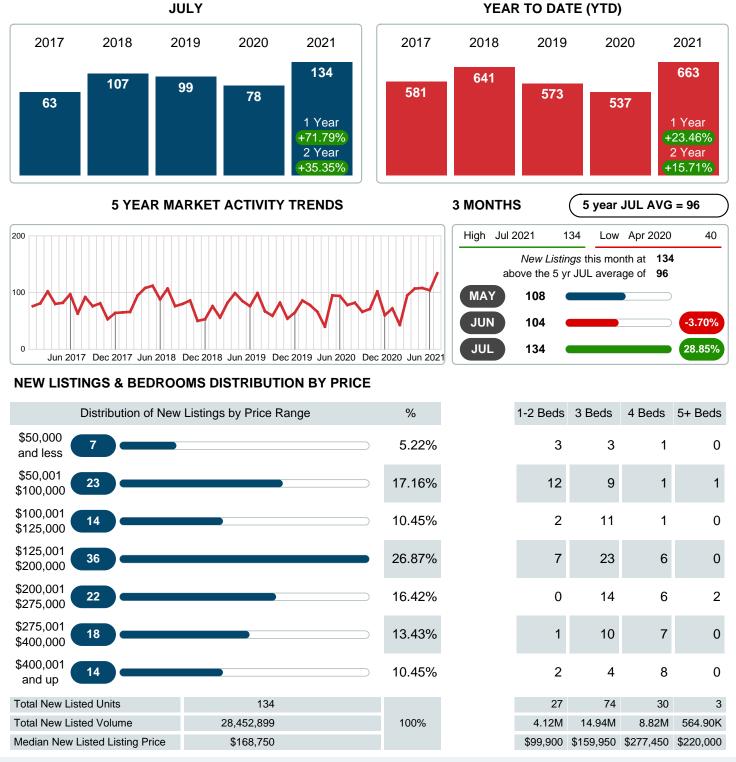

### MONTHLY INVENTORY ANALYSIS

Report produced on Aug 10, 2023 for MLS Technology Inc.

| Compared                                      | July    |         |         |  |  |
|-----------------------------------------------|---------|---------|---------|--|--|
| Metrics                                       | 2020    | 2021    | +/-%    |  |  |
| Closed Listings                               | 69      | 84      | 21.74%  |  |  |
| Pending Listings                              | 74      | 86      | 16.22%  |  |  |
| New Listings                                  | 78      | 134     | 71.79%  |  |  |
| Median List Price                             | 128,400 | 157,450 | 22.62%  |  |  |
| Median Sale Price                             | 120,000 | 155,000 | 29.17%  |  |  |
| Median Percent of Selling Price to List Price | 98.22%  | 100.00% | 1.81%   |  |  |
| Median Days on Market to Sale                 | 18.00   | 5.00    | -72.22% |  |  |
| End of Month Inventory                        | 164     | 175     | 6.71%   |  |  |
| Months Supply of Inventory                    | 3.25    | 2.63    | -19.20% |  |  |

#### Sales Success for July 2021 is Positive

Overall, with Median Prices going up and Days on Market decreasing, the Listed versus Closed Ratio finished weak this month.

There were 134 New Listings in July 2021, up **71.79%** from last year at 78. Furthermore, there were 84 Closed Listings this month versus last year at 69, a **21.74%** increase.

### **NEW LISTINGS**

Report produced on Aug 10, 2023 for MLS Technology Inc.

Contact: MLS Technology Inc.

Phone: 918-663-7500

Email: support@mlstechnology.com

\$250,001

\$375,000

31