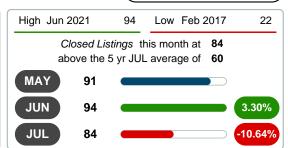

### MONTHLY INVENTORY ANALYSIS

Report produced on Aug 10, 2023 for MLS Technology Inc.

| Compared                                      | July    |         |         |  |  |
|-----------------------------------------------|---------|---------|---------|--|--|
| Metrics                                       | 2020    | 2021    | +/-%    |  |  |
| Closed Listings                               | 69      | 84      | 21.74%  |  |  |
| Pending Listings                              | 74      | 86      | 16.22%  |  |  |
| New Listings                                  | 78      | 134     | 71.79%  |  |  |
| Median List Price                             | 128,400 | 157,450 | 22.62%  |  |  |
| Median Sale Price                             | 120,000 | 155,000 | 29.17%  |  |  |
| Median Percent of Selling Price to List Price | 98.22%  | 100.00% | 1.81%   |  |  |
| Median Days on Market to Sale                 | 18.00   | 5.00    | -72.22% |  |  |
| End of Month Inventory                        | 164     | 175     | 6.71%   |  |  |
| Months Supply of Inventory                    | 3.25    | 2.63    | -19.20% |  |  |

#### Sales Success for July 2021 is Positive

Overall, with Median Prices going up and Days on Market decreasing, the Listed versus Closed Ratio finished weak this month.

There were 134 New Listings in July 2021, up **71.79%** from last year at 78. Furthermore, there were 84 Closed Listings this month versus last year at 69, a **21.74%** increase.