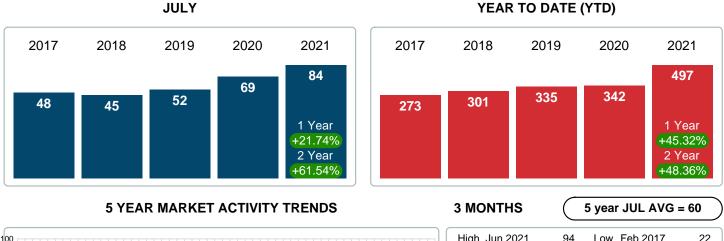

### MONTHLY INVENTORY ANALYSIS

Report produced on Aug 10, 2023 for MLS Technology Inc.

| Compared                                      | July    |         |         |  |  |
|-----------------------------------------------|---------|---------|---------|--|--|
| Metrics                                       | 2020    | 2021    | +/-%    |  |  |
| Closed Listings                               | 69      | 84      | 21.74%  |  |  |
| Pending Listings                              | 74      | 86      | 16.22%  |  |  |
| New Listings                                  | 78      | 134     | 71.79%  |  |  |
| Median List Price                             | 128,400 | 157,450 | 22.62%  |  |  |
| Median Sale Price                             | 120,000 | 155,000 | 29.17%  |  |  |
| Median Percent of Selling Price to List Price | 98.22%  | 100.00% | 1.81%   |  |  |
| Median Days on Market to Sale                 | 18.00   | 5.00    | -72.22% |  |  |
| End of Month Inventory                        | 164     | 175     | 6.71%   |  |  |
| Months Supply of Inventory                    | 3.25    | 2.63    | -19.20% |  |  |

#### Sales Success for July 2021 is Positive

Overall, with Median Prices going up and Days on Market decreasing, the Listed versus Closed Ratio finished weak this month.

There were 134 New Listings in July 2021, up **71.79%** from last year at 78. Furthermore, there were 84 Closed Listings this month versus last year at 69, a **21.74%** increase.

Closed versus Listed trends yielded a **62.7%** ratio, down from previous year's, July 2020, at **88.5%**, a **29.14%** downswing. This will certainly create pressure on an increasing Monthï $_{21/2}$ s Supply of Inventory (MSI) in the months to come.