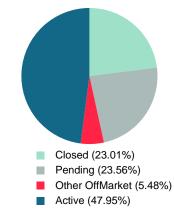

## **ACTIVE INVENTORY**

Report produced on Aug 10, 2023 for MLS Technology Inc.

17.71%

39.0

1

17

Reports produced and compiled by RE STATS Inc. Information is deemed reliable but not guaranteed. Does not reflect all market activity.