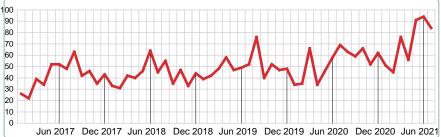

### MONTHLY INVENTORY ANALYSIS

Report produced on Aug 10, 2023 for MLS Technology Inc.

| Compared                                      | July    |         |         |  |  |
|-----------------------------------------------|---------|---------|---------|--|--|
| Metrics                                       | 2020    | 2021    | +/-%    |  |  |
| Closed Listings                               | 69      | 84      | 21.74%  |  |  |
| Pending Listings                              | 74      | 86      | 16.22%  |  |  |
| New Listings                                  | 78      | 134     | 71.79%  |  |  |
| Median List Price                             | 128,400 | 157,450 | 22.62%  |  |  |
| Median Sale Price                             | 120,000 | 155,000 | 29.17%  |  |  |
| Median Percent of Selling Price to List Price | 98.22%  | 100.00% | 1.81%   |  |  |
| Median Days on Market to Sale                 | 18.00   | 5.00    | -72.22% |  |  |
| End of Month Inventory                        | 164     | 175     | 6.71%   |  |  |
| Months Supply of Inventory                    | 3.25    | 2.63    | -19.20% |  |  |

#### Sales Success for July 2021 is Positive

Overall, with Median Prices going up and Days on Market decreasing, the Listed versus Closed Ratio finished weak this month.

There were 134 New Listings in July 2021, up **71.79%** from last year at 78. Furthermore, there were 84 Closed Listings this month versus last year at 69, a **21.74%** increase.