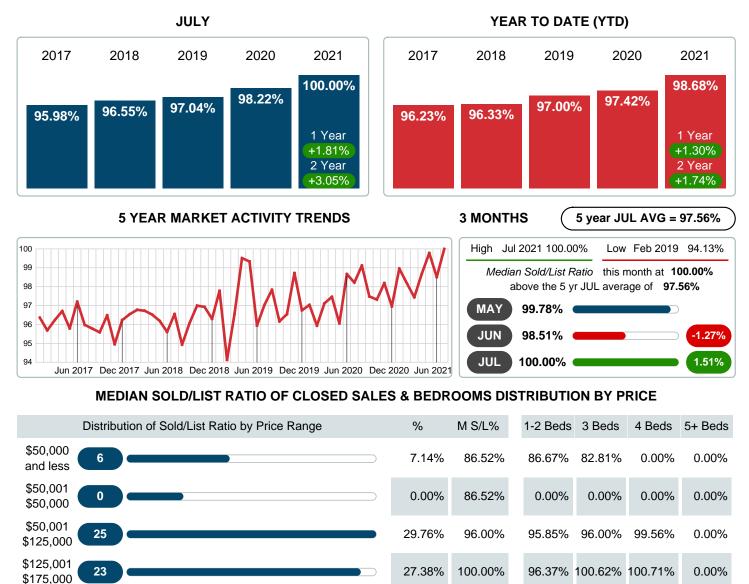

### MEDIAN PERCENT OF SELLING PRICE TO LISTING PRICE

Report produced on Aug 10, 2023 for MLS Technology Inc.

15.48%

7.14%

13.10%

100%

Phone: 918-663-7500

100.00%