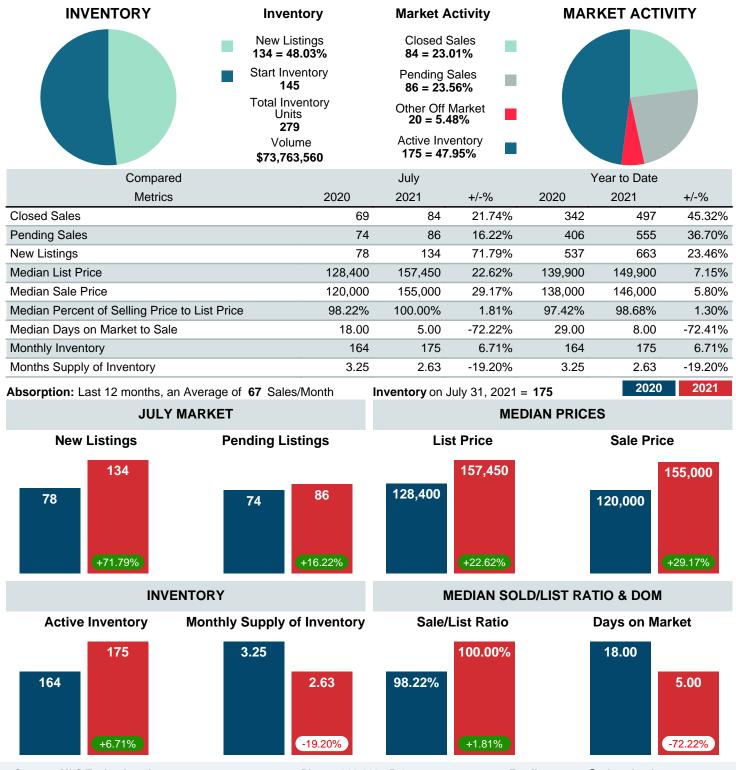

### MONTHLY INVENTORY ANALYSIS

Report produced on Aug 10, 2023 for MLS Technology Inc.

| Compared                                      | July    |         |         |  |  |
|-----------------------------------------------|---------|---------|---------|--|--|
| Metrics                                       | 2020    | 2021    | +/-%    |  |  |
| Closed Listings                               | 69      | 84      | 21.74%  |  |  |
| Pending Listings                              | 74      | 86      | 16.22%  |  |  |
| New Listings                                  | 78      | 134     | 71.79%  |  |  |
| Median List Price                             | 128,400 | 157,450 | 22.62%  |  |  |
| Median Sale Price                             | 120,000 | 155,000 | 29.17%  |  |  |
| Median Percent of Selling Price to List Price | 98.22%  | 100.00% | 1.81%   |  |  |
| Median Days on Market to Sale                 | 18.00   | 5.00    | -72.22% |  |  |
| End of Month Inventory                        | 164     | 175     | 6.71%   |  |  |
| Months Supply of Inventory                    | 3.25    | 2.63    | -19.20% |  |  |

Absorption: Last 12 months, an Average of 67 Sales/Month Active Inventory as of July 31, 2021 = 175

#### Months Supply of Inventory (MSI) Increases

The total housing inventory at the end of July 2021 rose **6.71%** to 175 existing homes available for sale. Over the last 12 months this area has had an average of 67 closed sales per month. This represents an unsold inventory index of **2.63** MSI for this period.

#### Median Sale Price Going Up

According to the preliminary trends, this market area has experienced some upward momentum with the increase of Median Price this month. Prices went up **29.17%** in July 2021 to \$155,000 versus the previous year at \$120,000.

#### **Median Days on Market Shortens**

The median number of **5.00** days that homes spent on the market before selling decreased by 13.00 days or **72.22%** in July 2021 compared to last year's same month at **18.00** DOM.

#### Sales Success for July 2021 is Positive

Overall, with Median Prices going up and Days on Market decreasing, the Listed versus Closed Ratio finished weak this month.

There were 134 New Listings in July 2021, up **71.79%** from last year at 78. Furthermore, there were 84 Closed Listings this month versus last year at 69, a **21.74%** increase.

Closed versus Listed trends yielded a **62.7%** ratio, down from previous year's, July 2020, at **88.5%**, a **29.14%** downswing. This will certainly create pressure on an increasing Monthï $_{21/2}$ s Supply of Inventory (MSI) in the months to come.