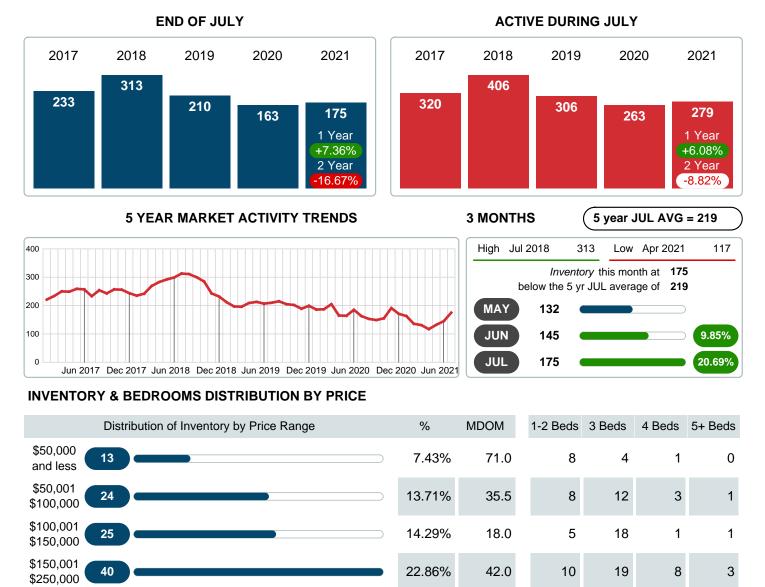

Absorption: Last 12 months, an Average of 67 Sales/Month Active Inventory as of July 31, 2021 = 175

#### Months Supply of Inventory (MSI) Increases

The total housing inventory at the end of July 2021 rose **6.71%** to 175 existing homes available for sale. Over the last 12 months this area has had an average of 67 closed sales per month. This represents an unsold inventory index of **2.63** MSI for this period.

Closed versus Listed trends yielded a **62.7%** ratio, down from previous year's, July 2020, at **88.5%**, a **29.14%** downswing. This will certainly create pressure on an increasing Monthï $_{21/2}$ s Supply of Inventory (MSI) in the months to come.