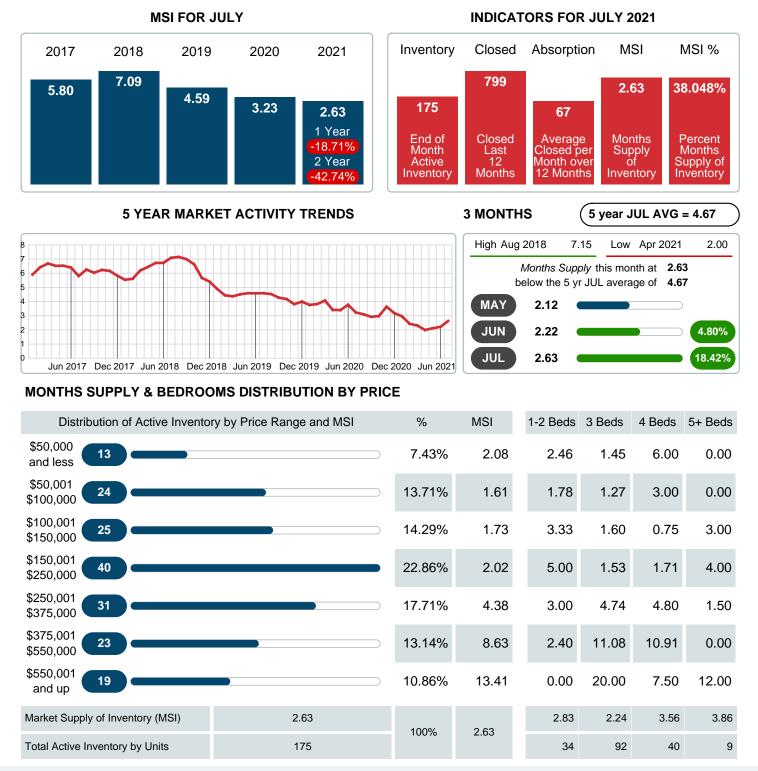

#### Months Supply of Inventory (MSI) Increases

The total housing inventory at the end of July 2021 rose **6.71%** to 175 existing homes available for sale. Over the last 12 months this area has had an average of 67 closed sales per month. This represents an unsold inventory index of **2.63** MSI for this period.

Closed versus Listed trends yielded a **62.7%** ratio, down from previous year's, July 2020, at **88.5%**, a **29.14%** downswing. This will certainly create pressure on an increasing Monthï $_{21/2}$ s Supply of Inventory (MSI) in the months to come.