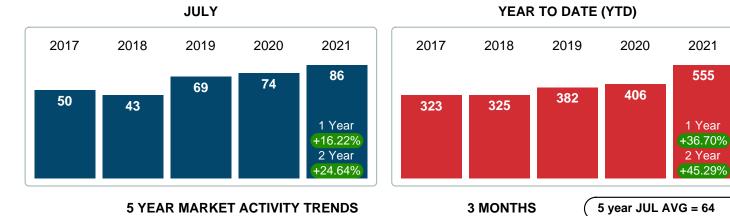

### MONTHLY INVENTORY ANALYSIS

Report produced on Aug 10, 2023 for MLS Technology Inc.

| Compared                                      | July    |         |         |  |  |
|-----------------------------------------------|---------|---------|---------|--|--|
| Metrics                                       | 2020    | 2021    | +/-%    |  |  |
| Closed Listings                               | 69      | 84      | 21.74%  |  |  |
| Pending Listings                              | 74      | 86      | 16.22%  |  |  |
| New Listings                                  | 78      | 134     | 71.79%  |  |  |
| Median List Price                             | 128,400 | 157,450 | 22.62%  |  |  |
| Median Sale Price                             | 120,000 | 155,000 | 29.17%  |  |  |
| Median Percent of Selling Price to List Price | 98.22%  | 100.00% | 1.81%   |  |  |
| Median Days on Market to Sale                 | 18.00   | 5.00    | -72.22% |  |  |
| End of Month Inventory                        | 164     | 175     | 6.71%   |  |  |
| Months Supply of Inventory                    | 3.25    | 2.63    | -19.20% |  |  |

Absorption: Last 12 months, an Average of 67 Sales/Month Active Inventory as of July 31, 2021 = 175

#### Months Supply of Inventory (MSI) Increases

The total housing inventory at the end of July 2021 rose **6.71%** to 175 existing homes available for sale. Over the last 12 months this area has had an average of 67 closed sales per month. This represents an unsold inventory index of **2.63** MSI for this period.

#### **Median Days on Market Shortens**

The median number of **5.00** days that homes spent on the market before selling decreased by 13.00 days or **72.22%** in July 2021 compared to last year's same month at **18.00** DOM.

#### Sales Success for July 2021 is Positive

Overall, with Median Prices going up and Days on Market decreasing, the Listed versus Closed Ratio finished weak this month.

There were 134 New Listings in July 2021, up **71.79%** from last year at 78. Furthermore, there were 84 Closed Listings this month versus last year at 69, a **21.74%** increase.

Closed versus Listed trends yielded a **62.7%** ratio, down from previous year's, July 2020, at **88.5%**, a **29.14%** downswing. This will certainly create pressure on an increasing Monthï $_{21/2}$ s Supply of Inventory (MSI) in the months to come.