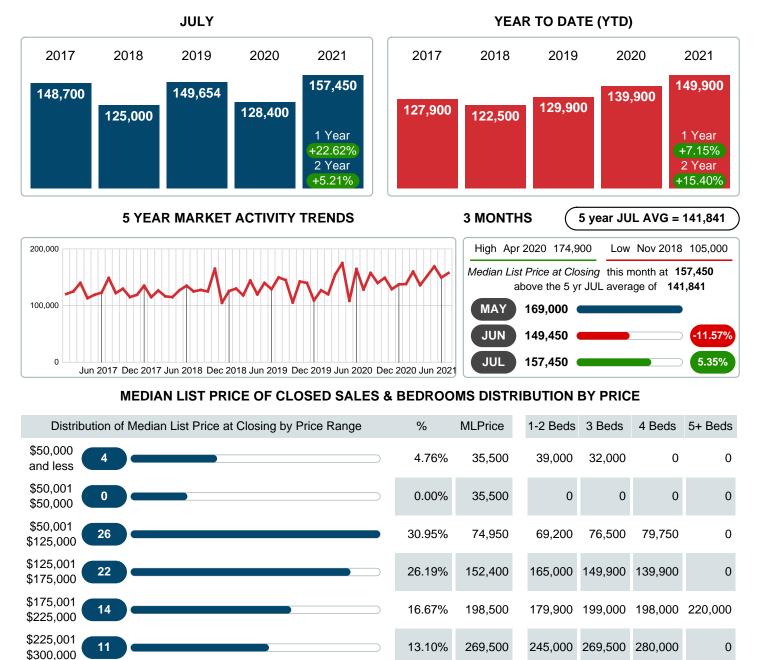

#### Median Sale Price Going Up

According to the preliminary trends, this market area has experienced some upward momentum with the increase of Median Price this month. Prices went up **29.17%** in July 2021 to \$155,000 versus the previous year at \$120,000.

### MONTHLY INVENTORY ANALYSIS

Report produced on Aug 10, 2023 for MLS Technology Inc.

| Compared                                      | July    |         |         |  |  |
|-----------------------------------------------|---------|---------|---------|--|--|
| Metrics                                       | 2020    | 2021    | +/-%    |  |  |
| Closed Listings                               | 69      | 84      | 21.74%  |  |  |
| Pending Listings                              | 74      | 86      | 16.22%  |  |  |
| New Listings                                  | 78      | 134     | 71.79%  |  |  |
| Median List Price                             | 128,400 | 157,450 | 22.62%  |  |  |
| Median Sale Price                             | 120,000 | 155,000 | 29.17%  |  |  |
| Median Percent of Selling Price to List Price | 98.22%  | 100.00% | 1.81%   |  |  |
| Median Days on Market to Sale                 | 18.00   | 5.00    | -72.22% |  |  |
| End of Month Inventory                        | 164     | 175     | 6.71%   |  |  |
| Months Supply of Inventory                    | 3.25    | 2.63    | -19.20% |  |  |