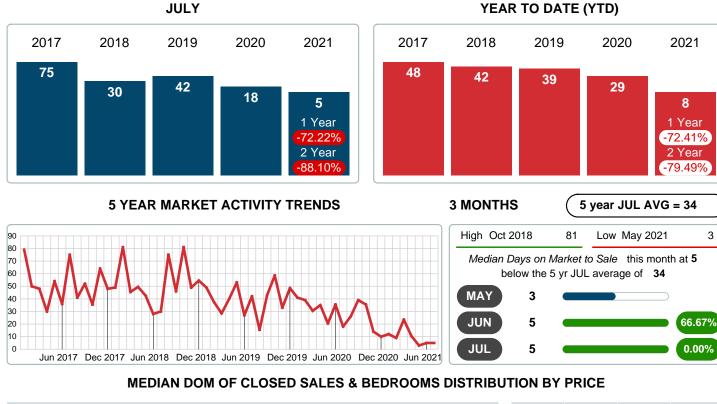

#### **Median Days on Market Shortens**

The median number of **5.00** days that homes spent on the market before selling decreased by 13.00 days or **72.22%** in July 2021 compared to last year's same month at **18.00** DOM.