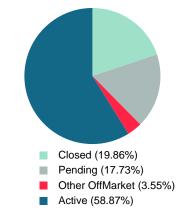

## **ACTIVE INVENTORY**

Report produced on Aug 10, 2023 for MLS Technology Inc.

Reports produced and compiled by RE STATS Inc. Information is deemed reliable but not guaranteed. Does not reflect all market activity.

Median Active Inventory Listing Price