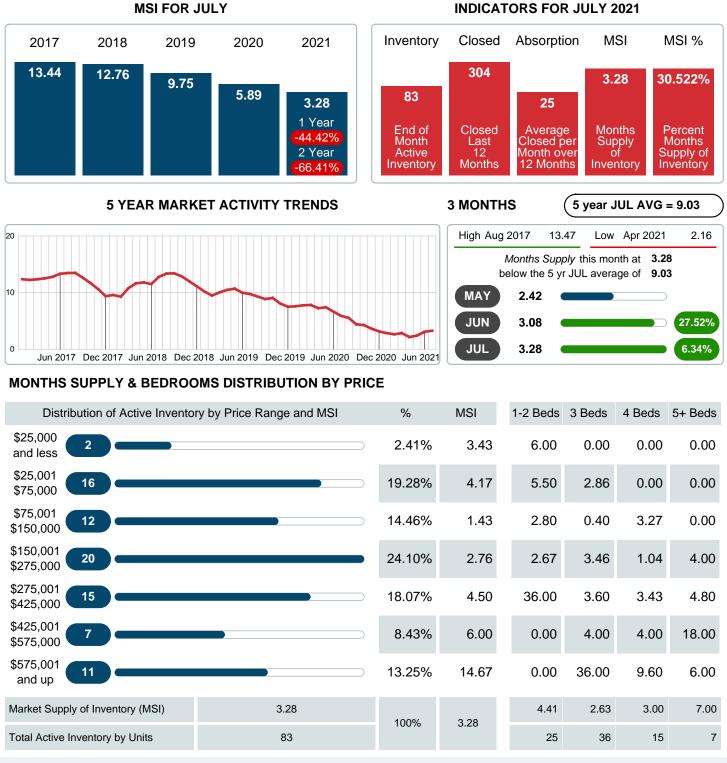

### Months Supply of Inventory (MSI) Decreases

The total housing inventory at the end of July 2021 decreased **25.89%** to 83 existing homes available for sale. Over the last 12 months this area has had an average of 25 closed sales per month. This represents an unsold inventory index of **3.28** MSI for this period.

Closed versus Listed trends yielded a **75.7%** ratio, up from previous year's, July 2020, at **58.8%**, a **28.65%** upswing. This will certainly create pressure on a decreasing Monthï $i_{2}$ 's Supply of Inventory (MSI) in the months to come.