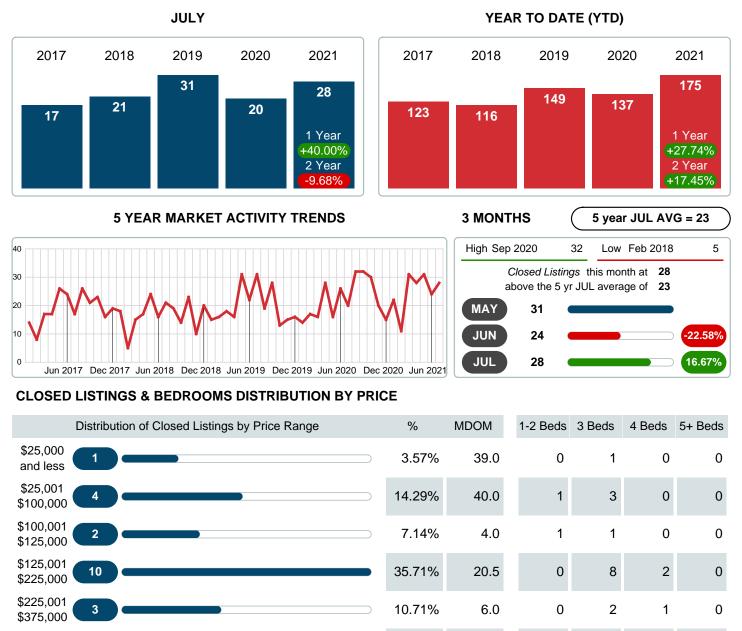

## **CLOSED LISTINGS**

Report produced on Aug 10, 2023 for MLS Technology Inc.

6

2

\$375,001

\$425,000 \$425,001

and up

**Total Closed Units** 

**Total Closed Volume** 

Median Closed Price

Phone: 918-663-7500

21.43%

7.14%

100%

16.5

8.0

15.5

0

0

2

164.00K

Email: support@mlstechnology.com

4

1

20

\$82,000 \$182,000 \$270,000 \$385,000

4.38M

1

1

5

1.44M

1

0

1

385.00K

Reports produced and compiled by RE STATS Inc. Information is deemed reliable but not guaranteed. Does not reflect all market activity.

28

6,371,850

\$182,000

RELLDATUM

### Sales Success for July 2021 is Positive

Overall, with Median Prices going up and Days on Market decreasing, the Listed versus Closed Ratio finished strong this month.

There were 37 New Listings in July 2021, up **8.82%** from last year at 34. Furthermore, there were 28 Closed Listings this month versus last year at 20, a **40.00%** increase.