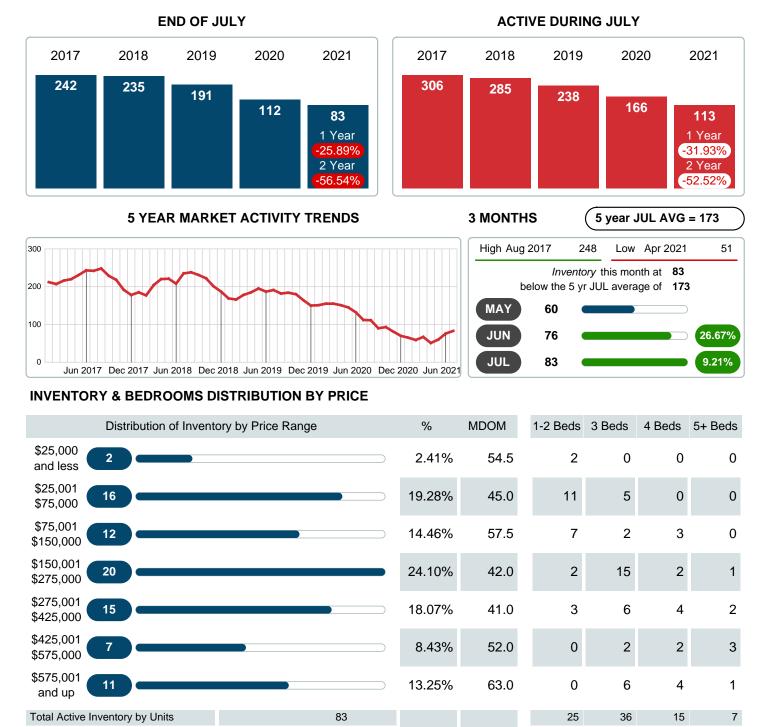

Absorption: Last 12 months, an Average of 25 Sales/Month Active Inventory as of July 31, 2021 = 83

### Months Supply of Inventory (MSI) Decreases

The total housing inventory at the end of July 2021 decreased **25.89%** to 83 existing homes available for sale. Over the last 12 months this area has had an average of 25 closed sales per month. This represents an unsold inventory index of **3.28** MSI for this period.