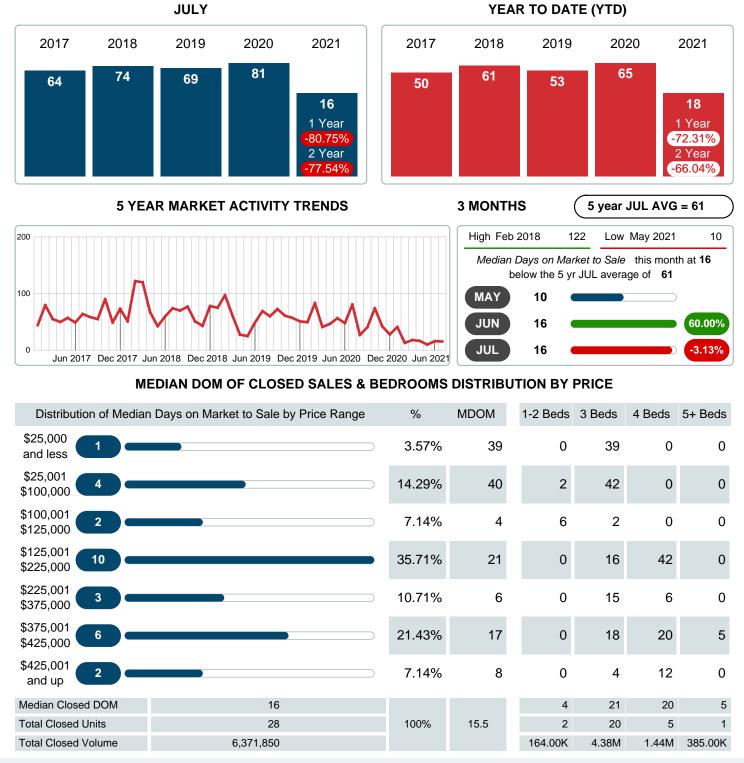

### **Median Days on Market Shortens**

The median number of **15.50** days that homes spent on the market before selling decreased by 65.00 days or **80.75%** in July 2021 compared to last year's same month at **80.50** DOM.

### Sales Success for July 2021 is Positive

Overall, with Median Prices going up and Days on Market decreasing, the Listed versus Closed Ratio finished strong this month.

There were 37 New Listings in July 2021, up **8.82%** from last year at 34. Furthermore, there were 28 Closed Listings this month versus last year at 20, a **40.00%** increase.