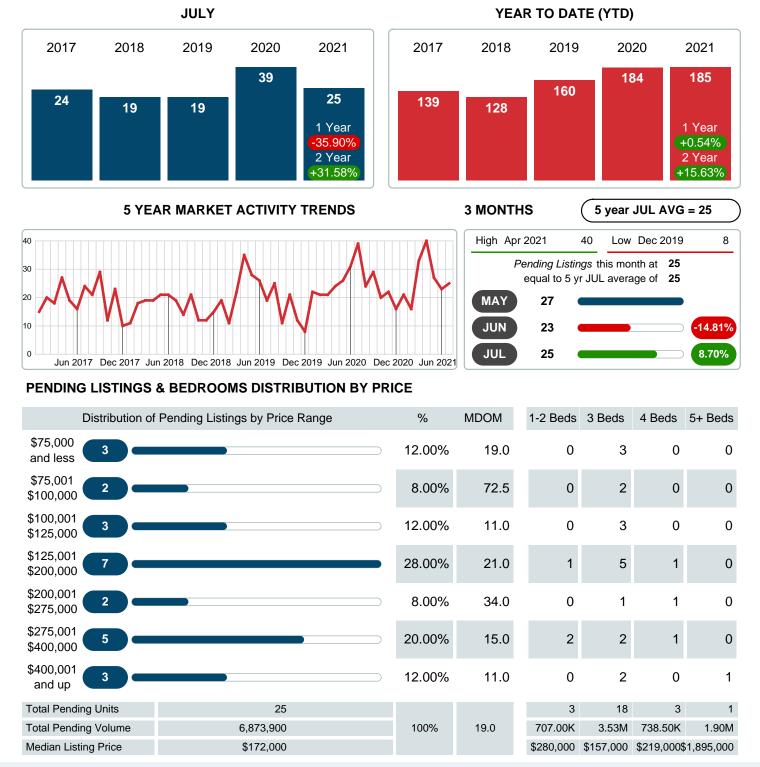

### PENDING LISTINGS

Report produced on Aug 10, 2023 for MLS Technology Inc.

Contact: MLS Technology Inc.

Phone: 918-663-7500

Email: support@mlstechnology.com

Area Delimited by County Of McIntosh - Residential Property Type