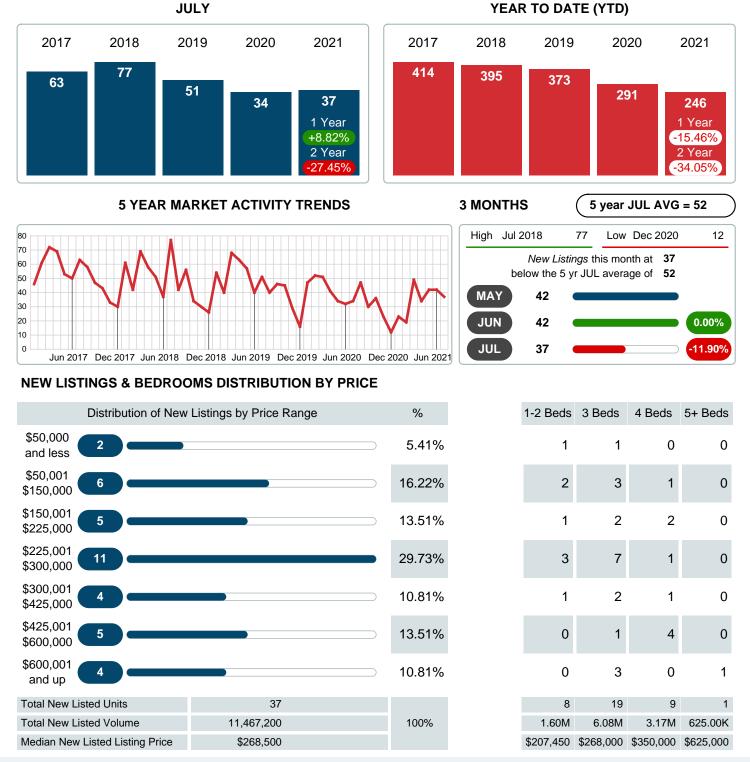

### **NEW LISTINGS**

Report produced on Aug 10, 2023 for MLS Technology Inc.

Contact: MLS Technology Inc.

Phone: 918-663-7500

Email: support@mlstechnology.com

RELEDATUM

Total Active Inventory by Volume

Contact: MLS Technology Inc.

### Sales Success for July 2021 is Positive

Overall, with Median Prices going up and Days on Market decreasing, the Listed versus Closed Ratio finished strong this month.

There were 37 New Listings in July 2021, up **8.82%** from last year at 34. Furthermore, there were 28 Closed Listings this month versus last year at 20, a **40.00%** increase.