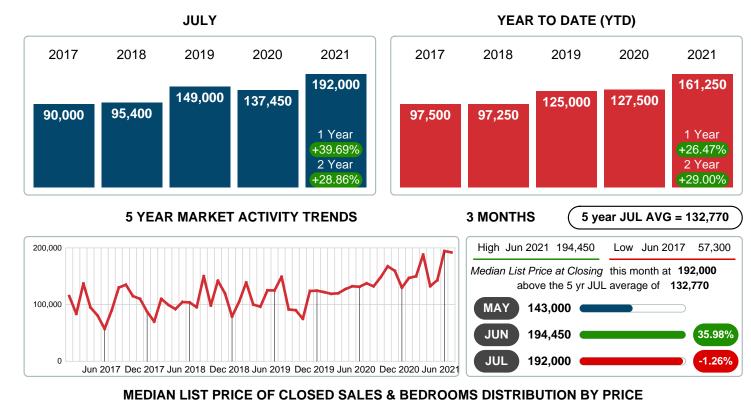

### Median Sale Price Going Up

According to the preliminary trends, this market area has experienced some upward momentum with the increase of Median Price this month. Prices went up **48.57%** in July 2021 to \$182,000 versus the previous year at \$122,500.