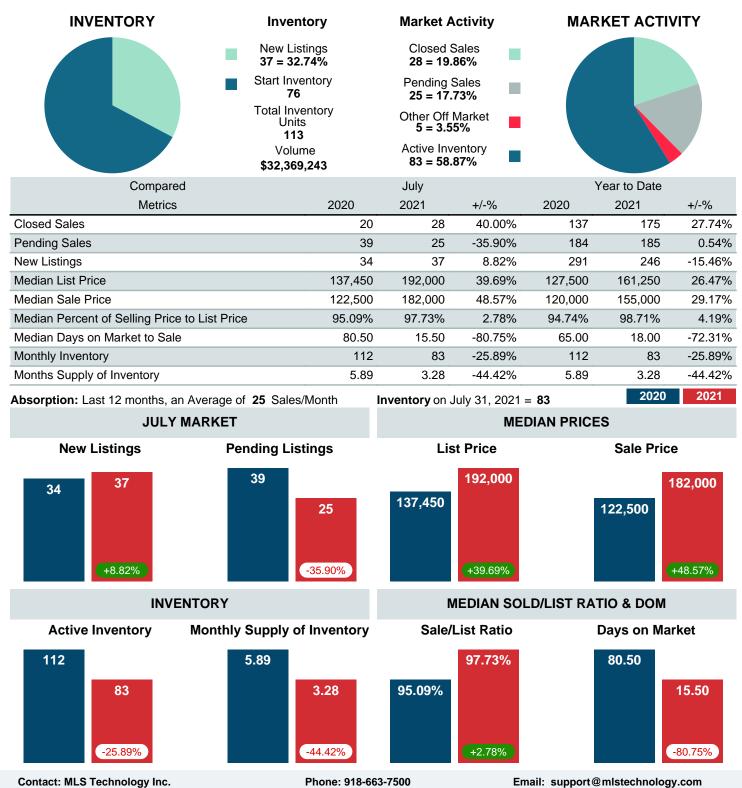

### MONTHLY INVENTORY ANALYSIS

Report produced on Aug 10, 2023 for MLS Technology Inc.

| Compared                                      | July    |         |         |  |  |
|-----------------------------------------------|---------|---------|---------|--|--|
| Metrics                                       | 2020    | 2021    | +/-%    |  |  |
| Closed Listings                               | 20      | 28      | 40.00%  |  |  |
| Pending Listings                              | 39      | 25      | -35.90% |  |  |
| New Listings                                  | 34      | 37      | 8.82%   |  |  |
| Median List Price                             | 137,450 | 192,000 | 39.69%  |  |  |
| Median Sale Price                             | 122,500 | 182,000 | 48.57%  |  |  |
| Median Percent of Selling Price to List Price | 95.09%  | 97.73%  | 2.78%   |  |  |
| Median Days on Market to Sale                 | 80.50   | 15.50   | -80.75% |  |  |
| End of Month Inventory                        | 112     | 83      | -25.89% |  |  |
| Months Supply of Inventory                    | 5.89    | 3.28    | -44.42% |  |  |

Absorption: Last 12 months, an Average of 25 Sales/Month Active Inventory as of July 31, 2021 = 83

### Months Supply of Inventory (MSI) Decreases

The total housing inventory at the end of July 2021 decreased **25.89%** to 83 existing homes available for sale. Over the last 12 months this area has had an average of 25 closed sales per month. This represents an unsold inventory index of **3.28** MSI for this period.

### Median Sale Price Going Up

According to the preliminary trends, this market area has experienced some upward momentum with the increase of Median Price this month. Prices went up **48.57%** in July 2021 to \$182,000 versus the previous year at \$122,500.

### **Median Days on Market Shortens**

The median number of **15.50** days that homes spent on the market before selling decreased by 65.00 days or **80.75%** in July 2021 compared to last year's same month at **80.50** DOM.

### Sales Success for July 2021 is Positive

Overall, with Median Prices going up and Days on Market decreasing, the Listed versus Closed Ratio finished strong this month.

There were 37 New Listings in July 2021, up **8.82%** from last year at 34. Furthermore, there were 28 Closed Listings this month versus last year at 20, a **40.00%** increase.

Closed versus Listed trends yielded a **75.7%** ratio, up from previous year's, July 2020, at **58.8%**, a **28.65%** upswing. This will certainly create pressure on a decreasing Monthï $i_{2}$ 's Supply of Inventory (MSI) in the months to come.

## MARKET SUMMARY

Report produced on Aug 10, 2023 for MLS Technology Inc.