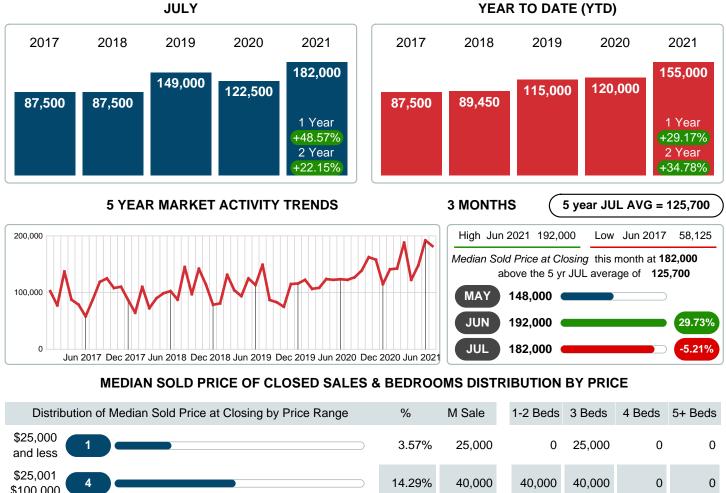

### Median Sale Price Going Up

According to the preliminary trends, this market area has experienced some upward momentum with the increase of Median Price this month. Prices went up **48.57%** in July 2021 to \$182,000 versus the previous year at \$122,500.

## MEDIAN SOLD PRICE AT CLOSING

Report produced on Aug 10, 2023 for MLS Technology Inc.

| \$100,000                                |           | 14.2070 | 40,000  | 40,000  | 40,000  | U       | U       |
|------------------------------------------|-----------|---------|---------|---------|---------|---------|---------|
| \$100,001 <b>2</b><br>\$125,000 <b>2</b> |           | 7.14%   | 116,000 | 124,000 | 108,000 | 0       | 0       |
| \$125,001<br>\$225,000                   |           | 35.71%  | 154,925 | 0       | 160,000 | 145,000 | 0       |
| \$225,001<br>\$375,000 <b>3</b>          |           | 10.71%  | 270,000 | 0       | 277,000 | 270,000 | 0       |
| \$375,001 6 <b>6</b>                     |           | 21.43%  | 392,500 | 0       | 405,000 | 380,000 | 385,000 |
| \$425,001 2 -                            |           | 7.14%   | 512,500 | 0       | 525,000 | 500,000 | 0       |
| Median Sold Price                        | 182,000   |         |         | 82,000  | 182,000 | 270,000 | 385,000 |
| Total Closed Units                       | 28        | 100%    | 182,000 | 2       | 20      | 5       | 1       |
| Total Closed Volume                      | 6,371,850 |         |         | 164.00K | 4.38M   | 1.44M   | 385.00K |
|                                          |           |         |         |         |         |         |         |