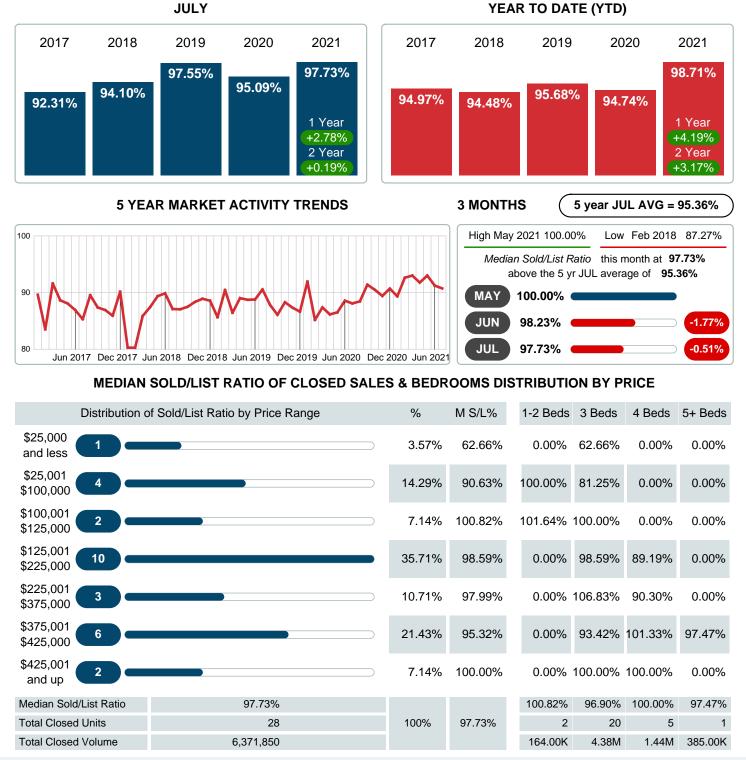

### **Median Days on Market Shortens**

The median number of **15.50** days that homes spent on the market before selling decreased by 65.00 days or **80.75%** in July 2021 compared to last year's same month at **80.50** DOM.

## MEDIAN PERCENT OF SELLING PRICE TO LISTING PRICE

Report produced on Aug 10, 2023 for MLS Technology Inc.

Contact: MLS Technology Inc.

Phone: 918-663-7500

Email: support@mlstechnology.com

RELLDATUM