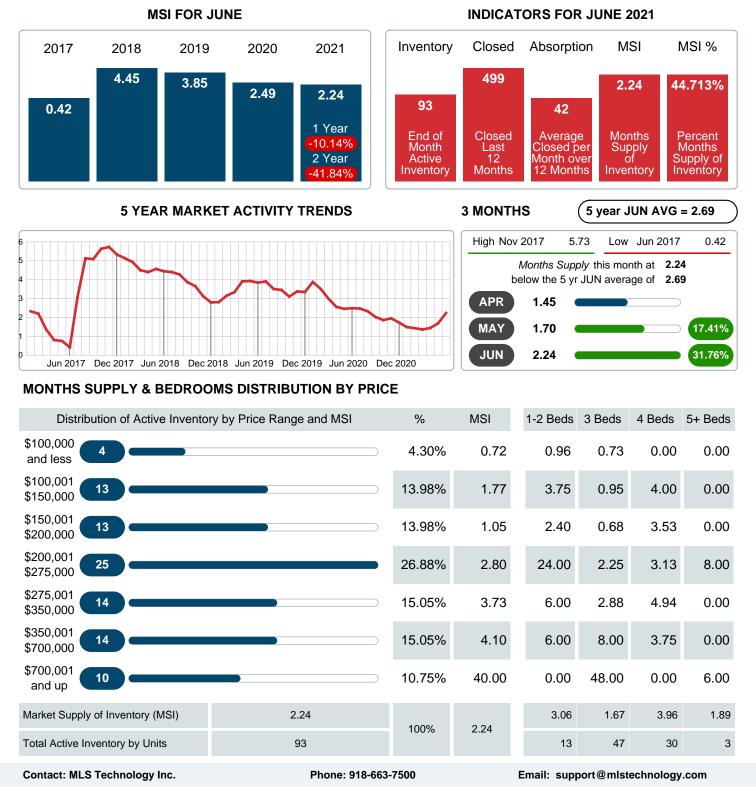

### MONTHLY INVENTORY ANALYSIS

Report produced on Aug 10, 2023 for MLS Technology Inc.

| Compared                                       | June    |         |         |
|------------------------------------------------|---------|---------|---------|
| Metrics                                        | 2020    | 2021    | +/-%    |
| Closed Listings                                | 47      | 37      | -21.28% |
| Pending Listings                               | 46      | 54      | 17.39%  |
| New Listings                                   | 54      | 80      | 48.15%  |
| Average List Price                             | 231,045 | 226,442 | -1.99%  |
| Average Sale Price                             | 222,057 | 223,333 | 0.57%   |
| Average Percent of Selling Price to List Price | 95.59%  | 99.00%  | 3.56%   |
| Average Days on Market to Sale                 | 41.23   | 12.24   | -70.31% |
| End of Month Inventory                         | 101     | 93      | -7.92%  |
| Months Supply of Inventory                     | 2.49    | 2.24    | -10.14% |

Absorption: Last 12 months, an Average of 42 Sales/Month Active Inventory as of June 30, 2021 = 93

#### Months Supply of Inventory (MSI) Decreases

The total housing inventory at the end of June 2021 decreased 7.92% to 93 existing homes available for sale. Over the last 12 months this area has had an average of 42 closed sales per month. This represents an unsold inventory index of 2.24 MSI for this period.

### MONTHS SUPPLY of INVENTORY (MSI)

Report produced on Aug 10, 2023 for MLS Technology Inc.

Area Delimited by County Of Bryan - Residential Property Type

Average Closed DOM

**Total Closed Volume** 

Contact: MLS Technology Inc.