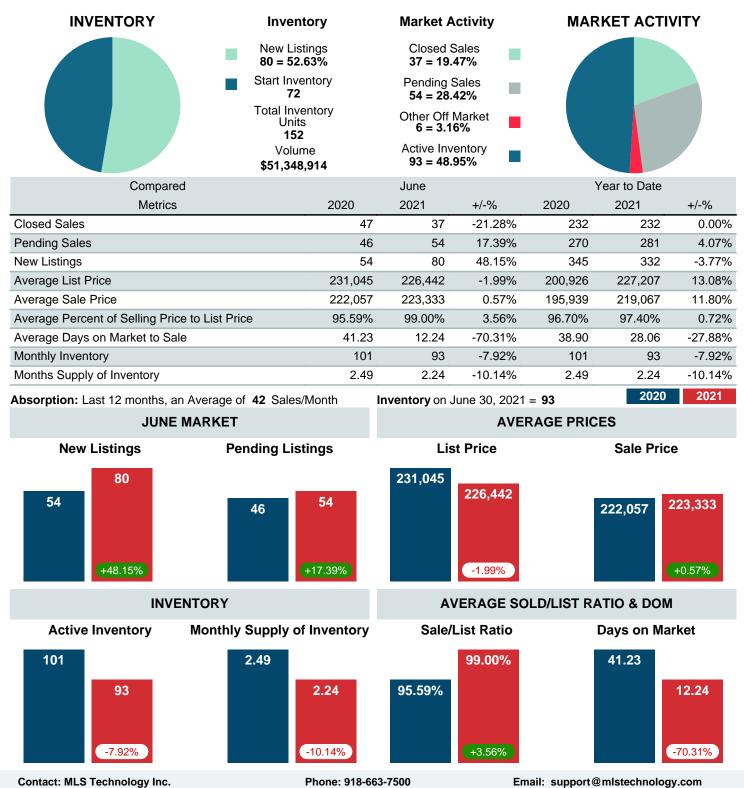

### MONTHLY INVENTORY ANALYSIS

Report produced on Aug 10, 2023 for MLS Technology Inc.

| Compared                                       | June    |         |         |
|------------------------------------------------|---------|---------|---------|
| Metrics                                        | 2020    | 2021    | +/-%    |
| Closed Listings                                | 47      | 37      | -21.28% |
| Pending Listings                               | 46      | 54      | 17.39%  |
| New Listings                                   | 54      | 80      | 48.15%  |
| Average List Price                             | 231,045 | 226,442 | -1.99%  |
| Average Sale Price                             | 222,057 | 223,333 | 0.57%   |
| Average Percent of Selling Price to List Price | 95.59%  | 99.00%  | 3.56%   |
| Average Days on Market to Sale                 | 41.23   | 12.24   | -70.31% |
| End of Month Inventory                         | 101     | 93      | -7.92%  |
| Months Supply of Inventory                     | 2.49    | 2.24    | -10.14% |

Absorption: Last 12 months, an Average of 42 Sales/Month Active Inventory as of June 30, 2021 = 93

#### Months Supply of Inventory (MSI) Decreases

The total housing inventory at the end of June 2021 decreased 7.92% to 93 existing homes available for sale. Over the last 12 months this area has had an average of 42 closed sales per month. This represents an unsold inventory index of 2.24 MSI for this period.

#### Average Sale Price Going Up

According to the preliminary trends, this market area has experienced some upward momentum with the increase of Average Price this month. Prices went up 0.57% in June 2021 to \$223,333 versus the previous year at \$222,057.

#### Average Days on Market Shortens

The average number of 12.24 days that homes spent on the market before selling decreased by 28.99 days or 70.31% in June 2021 compared to last year's same month at 41.23 DOM.

#### Sales Success for June 2021 is Positive

Overall, with Average Prices going up and Days on Market decreasing, the Listed versus Closed Ratio finished weak this month

There were 80 New Listings in June 2021, up 48.15% from last year at 54. Furthermore, there were 37 Closed Listings this month versus last year at 47, a -21.28% decrease.

Closed versus Listed trends yielded a 46.3% ratio, down from previous year's, June 2020, at 87.0%, a 46.86% downswing. This will certainly create pressure on a decreasing Monthii ¿1/2s Supply of Inventory (MSI) in the months to come.