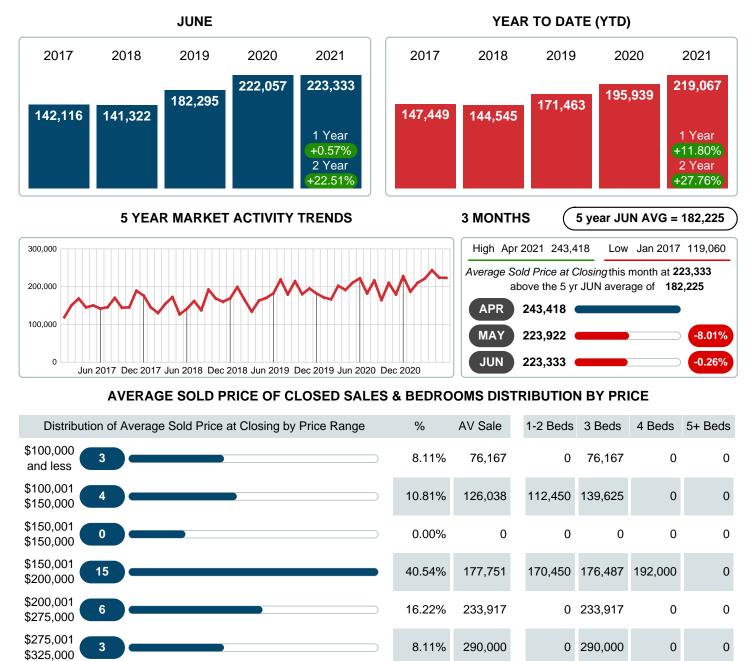

#### Average Sale Price Going Up

According to the preliminary trends, this market area has experienced some upward momentum with the increase of Average Price this month. Prices went up 0.57% in June 2021 to \$223,333 versus the previous year at \$222,057.

#### Average Days on Market Shortens

The average number of 12.24 days that homes spent on the market before selling decreased by 28.99 days or 70.31% in June 2021 compared to last year's same month at 41.23 DOM.

#### Sales Success for June 2021 is Positive

Overall, with Average Prices going up and Days on Market decreasing, the Listed versus Closed Ratio finished weak this month

There were 80 New Listings in June 2021, up 48.15% from last year at 54. Furthermore, there were 37 Closed Listings this month versus last year at 47, a -21.28% decrease.

Closed versus Listed trends yielded a 46.3% ratio, down from previous year's, June 2020, at 87.0%, a 46.86% downswing. This will certainly create pressure on a decreasing Monthii ¿1/2s Supply of Inventory (MSI) in the months to come.