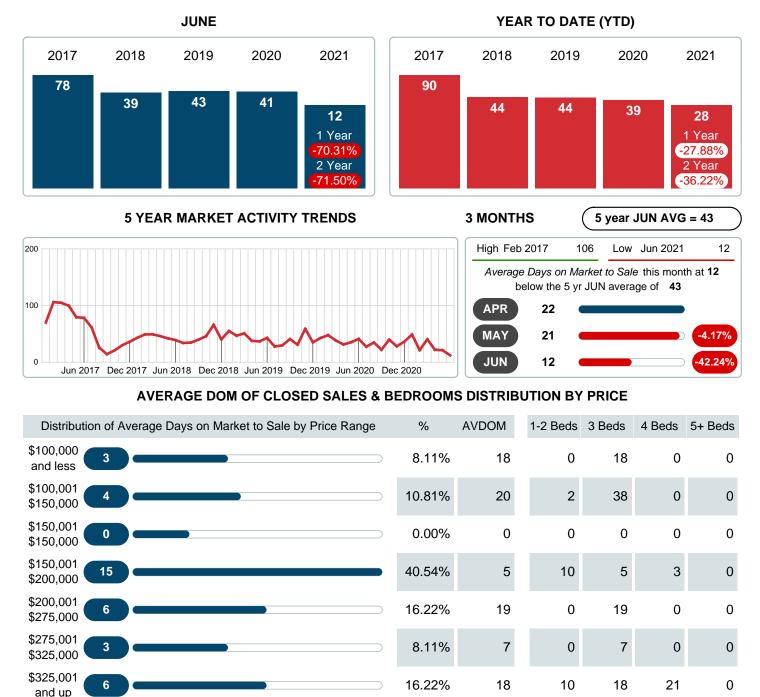

### MONTHLY INVENTORY ANALYSIS

Report produced on Aug 10, 2023 for MLS Technology Inc.

| Compared                                       | June    |         |         |
|------------------------------------------------|---------|---------|---------|
| Metrics                                        | 2020    | 2021    | +/-%    |
| Closed Listings                                | 47      | 37      | -21.28% |
| Pending Listings                               | 46      | 54      | 17.39%  |
| New Listings                                   | 54      | 80      | 48.15%  |
| Average List Price                             | 231,045 | 226,442 | -1.99%  |
| Average Sale Price                             | 222,057 | 223,333 | 0.57%   |
| Average Percent of Selling Price to List Price | 95.59%  | 99.00%  | 3.56%   |
| Average Days on Market to Sale                 | 41.23   | 12.24   | -70.31% |
| End of Month Inventory                         | 101     | 93      | -7.92%  |
| Months Supply of Inventory                     | 2.49    | 2.24    | -10.14% |

#### Average Days on Market Shortens

The average number of 12.24 days that homes spent on the market before selling decreased by 28.99 days or 70.31% in June 2021 compared to last year's same month at 41.23 DOM.

### AVERAGE DAYS ON MARKET TO SALE

Report produced on Aug 10, 2023 for MLS Technology Inc.

Reports produced and compiled by RE STATS Inc. Information is deemed reliable but not guaranteed. Does not reflect all market activity.