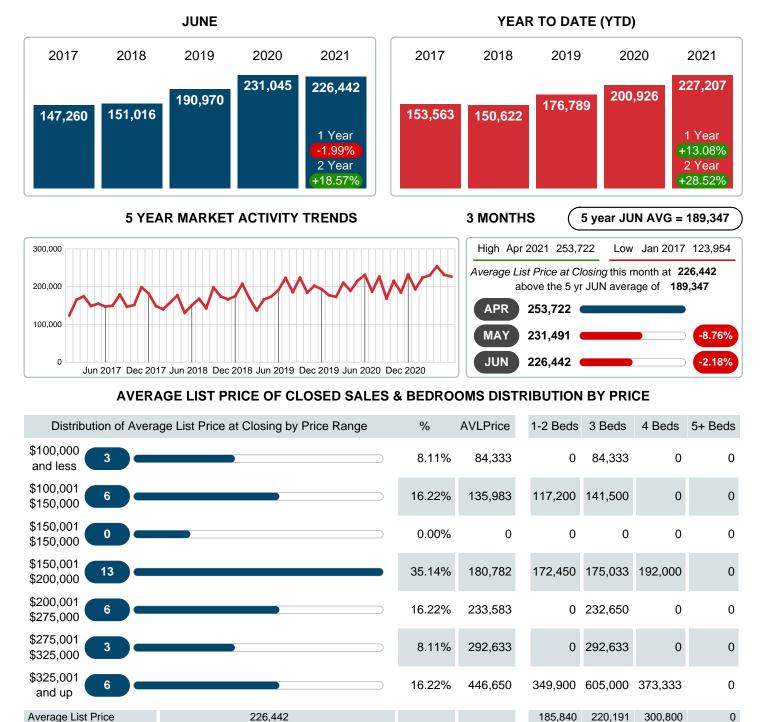

### MONTHLY INVENTORY ANALYSIS

Report produced on Aug 10, 2023 for MLS Technology Inc.

| Compared                                       | June    |         |         |
|------------------------------------------------|---------|---------|---------|
| Metrics                                        | 2020    | 2021    | +/-%    |
| Closed Listings                                | 47      | 37      | -21.28% |
| Pending Listings                               | 46      | 54      | 17.39%  |
| New Listings                                   | 54      | 80      | 48.15%  |
| Average List Price                             | 231,045 | 226,442 | -1.99%  |
| Average Sale Price                             | 222,057 | 223,333 | 0.57%   |
| Average Percent of Selling Price to List Price | 95.59%  | 99.00%  | 3.56%   |
| Average Days on Market to Sale                 | 41.23   | 12.24   | -70.31% |
| End of Month Inventory                         | 101     | 93      | -7.92%  |
| Months Supply of Inventory                     | 2.49    | 2.24    | -10.14% |

#### Average Sale Price Going Up

According to the preliminary trends, this market area has experienced some upward momentum with the increase of Average Price this month. Prices went up 0.57% in June 2021 to \$223,333 versus the previous year at \$222,057.

### AVERAGE LIST PRICE AT CLOSING

Report produced on Aug 10, 2023 for MLS Technology Inc.

Reports produced and compiled by RE STATS Inc. Information is deemed reliable but not guaranteed. Does not reflect all market activity.