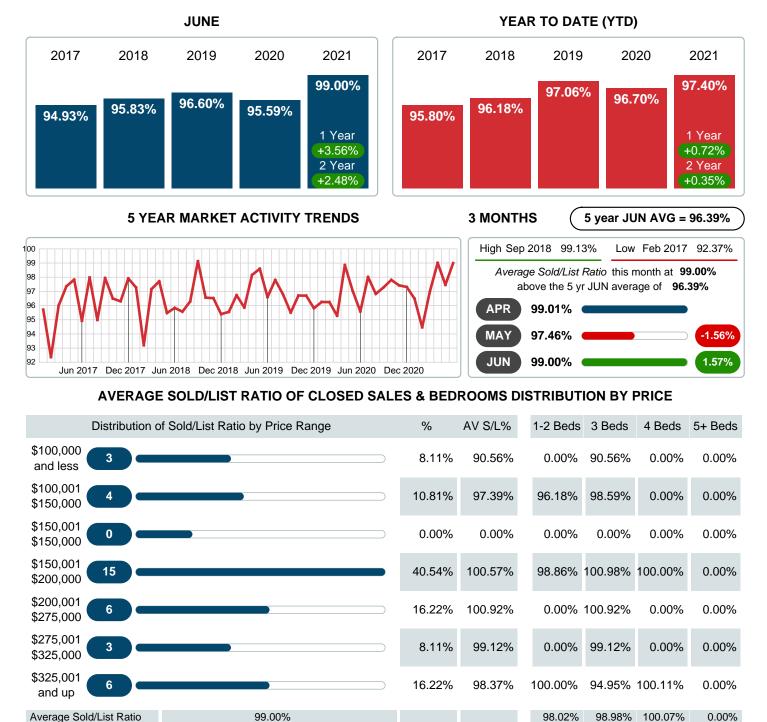

#### Average Days on Market Shortens

The average number of 12.24 days that homes spent on the market before selling decreased by 28.99 days or 70.31% in June 2021 compared to last year's same month at 41.23 DOM.

### AVERAGE PERCENT OF SELLING PRICE TO LISTING PRICE

Report produced on Aug 10, 2023 for MLS Technology Inc.

Reports produced and compiled by RE STATS Inc. Information is deemed reliable but not guaranteed. Does not reflect all market activity.

Phone: 918-663-7500

37

8,263,312

100%

99.00%

0.00B

5

1.51M