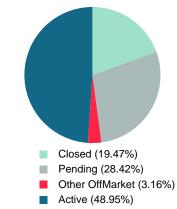

## **CLOSED LISTINGS**

Report produced on Aug 10, 2023 for MLS Technology Inc.

Contact: MLS Technology Inc.

Average Closed Price

Phone: 918-663-7500

Email: support@mlstechnology.com

\$183,140 \$216,300 \$301,500

Reports produced and compiled by RE STATS Inc. Information is deemed reliable but not guaranteed. Does not reflect all market activity.

\$223,333

\$0

### MONTHS SUPPLY of INVENTORY (MSI)

Report produced on Aug 10, 2023 for MLS Technology Inc.

Area Delimited by County Of Bryan - Residential Property Type

Average Closed DOM

**Total Closed Volume** 

Contact: MLS Technology Inc.

**Total Closed Units** 

### AVERAGE DAYS ON MARKET TO SALE

Report produced on Aug 10, 2023 for MLS Technology Inc.

Reports produced and compiled by RE STATS Inc. Information is deemed reliable but not guaranteed. Does not reflect all market activity.

Phone: 918-663-7500

100%

12

12

37

8,263,312

0

0.00B

14

5

1.51M

13

27

5.84M

Email: support@mlstechnology.com

7

5

915.70K

Area Delimited by County Of Bryan - Residential Property Type

**Total Closed Units** 

**Total Closed Volume** 

Contact: MLS Technology Inc.