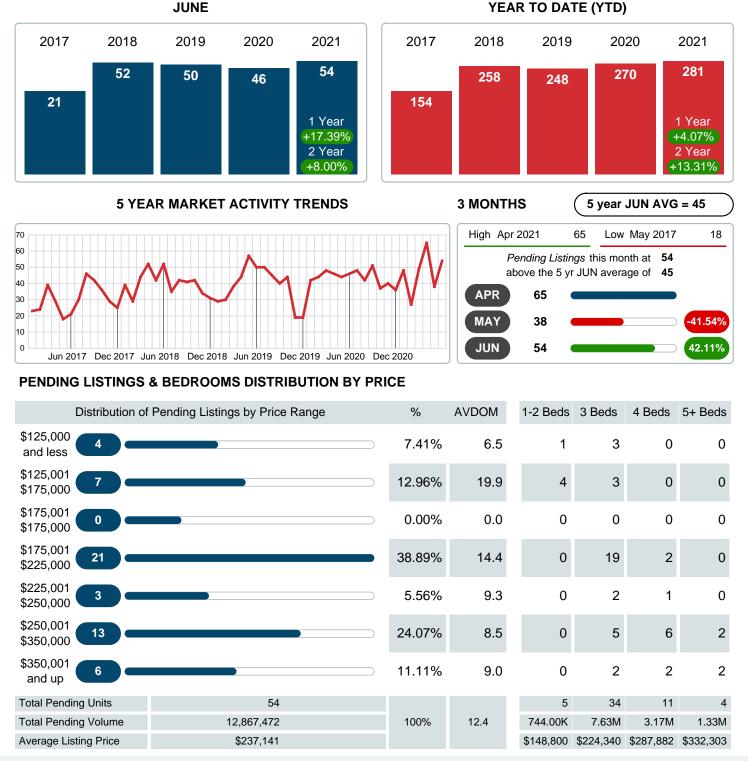

### NEW LISTINGS

Report produced on Aug 10, 2023 for MLS Technology Inc.

### MONTHLY INVENTORY ANALYSIS

Report produced on Aug 10, 2023 for MLS Technology Inc.

| Compared                                       | June    |         |         |
|------------------------------------------------|---------|---------|---------|
| Metrics                                        | 2020    | 2021    | +/-%    |
| Closed Listings                                | 47      | 37      | -21.28% |
| Pending Listings                               | 46      | 54      | 17.39%  |
| New Listings                                   | 54      | 80      | 48.15%  |
| Average List Price                             | 231,045 | 226,442 | -1.99%  |
| Average Sale Price                             | 222,057 | 223,333 | 0.57%   |
| Average Percent of Selling Price to List Price | 95.59%  | 99.00%  | 3.56%   |
| Average Days on Market to Sale                 | 41.23   | 12.24   | -70.31% |
| End of Month Inventory                         | 101     | 93      | -7.92%  |
| Months Supply of Inventory                     | 2.49    | 2.24    | -10.14% |

#### Sales Success for June 2021 is Positive

Overall, with Average Prices going up and Days on Market decreasing, the Listed versus Closed Ratio finished weak this month

There were 80 New Listings in June 2021, up 48.15% from last year at 54. Furthermore, there were 37 Closed Listings this month versus last year at 47, a -21.28% decrease.

Closed versus Listed trends yielded a 46.3% ratio, down from previous year's, June 2020, at 87.0%, a 46.86% downswing. This will certainly create pressure on a decreasing Monthii ¿1/2s Supply of Inventory (MSI) in the months to come.