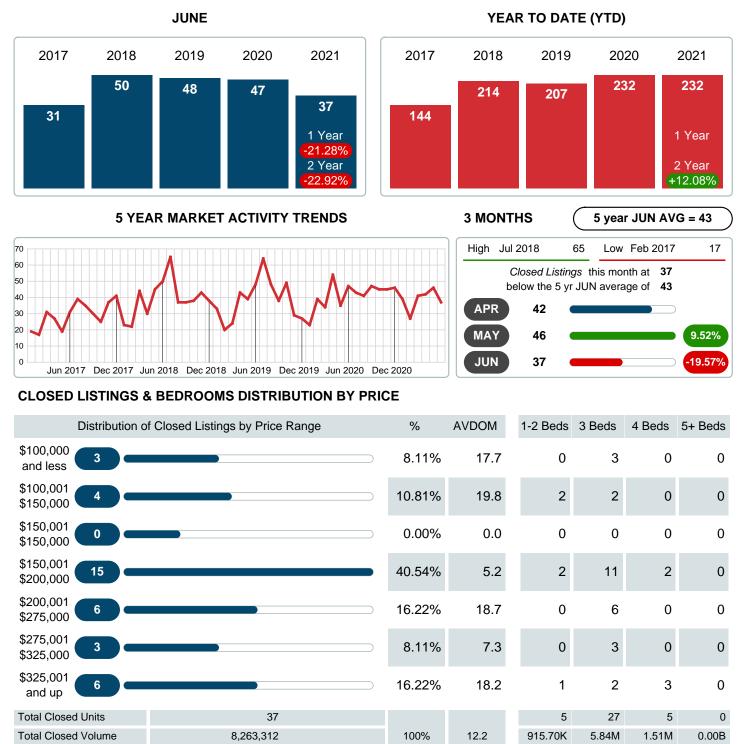

### PENDING LISTINGS

Report produced on Aug 10, 2023 for MLS Technology Inc.

Contact: MLS Technology Inc.

Phone: 918-663-7500

Email: support@mlstechnology.com

### MONTHLY INVENTORY ANALYSIS

Report produced on Aug 10, 2023 for MLS Technology Inc.

| Compared                                       | June    |         |         |
|------------------------------------------------|---------|---------|---------|
| Metrics                                        | 2020    | 2021    | +/-%    |
| Closed Listings                                | 47      | 37      | -21.28% |
| Pending Listings                               | 46      | 54      | 17.39%  |
| New Listings                                   | 54      | 80      | 48.15%  |
| Average List Price                             | 231,045 | 226,442 | -1.99%  |
| Average Sale Price                             | 222,057 | 223,333 | 0.57%   |
| Average Percent of Selling Price to List Price | 95.59%  | 99.00%  | 3.56%   |
| Average Days on Market to Sale                 | 41.23   | 12.24   | -70.31% |
| End of Month Inventory                         | 101     | 93      | -7.92%  |
| Months Supply of Inventory                     | 2.49    | 2.24    | -10.14% |

#### Sales Success for June 2021 is Positive

Overall, with Average Prices going up and Days on Market decreasing, the Listed versus Closed Ratio finished weak this month

There were 80 New Listings in June 2021, up 48.15% from last year at 54. Furthermore, there were 37 Closed Listings this month versus last year at 47, a -21.28% decrease.

Closed versus Listed trends yielded a 46.3% ratio, down from previous year's, June 2020, at 87.0%, a 46.86% downswing. This will certainly create pressure on a decreasing Monthii ¿1/2s Supply of Inventory (MSI) in the months to come.