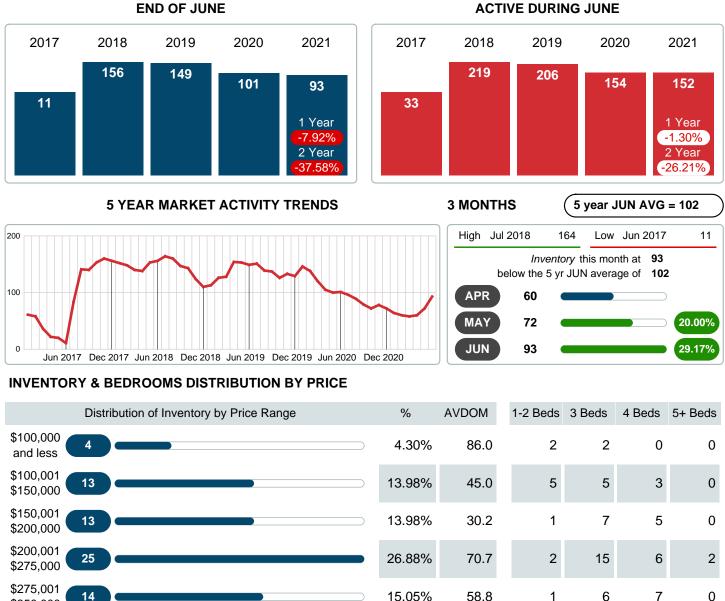

Absorption: Last 12 months, an Average of 42 Sales/Month Active Inventory as of June 30, 2021 = 93

#### Months Supply of Inventory (MSI) Decreases

The total housing inventory at the end of June 2021 decreased 7.92% to 93 existing homes available for sale. Over the last 12 months this area has had an average of 42 closed sales per month. This represents an unsold inventory index of 2.24 MSI for this period.

### **ACTIVE INVENTORY**

Report produced on Aug 10, 2023 for MLS Technology Inc.

#### 1 6 7 14 15.05% 58.8 \$350,000 \$350,001 14 15.05% 76.9 8 5 1 \$700,000 \$700,001 10 10.75% 113.6 1 4 4 and up Total Active Inventory by Units 93 13 47 30 Total Active Inventory by Volume 34,502,542 100% 65.8 4.13M 15.15M 13.29M 1.93M \$370,995 Average Active Inventory Listing Price \$317,915 \$322,322 \$443,041 \$643,103