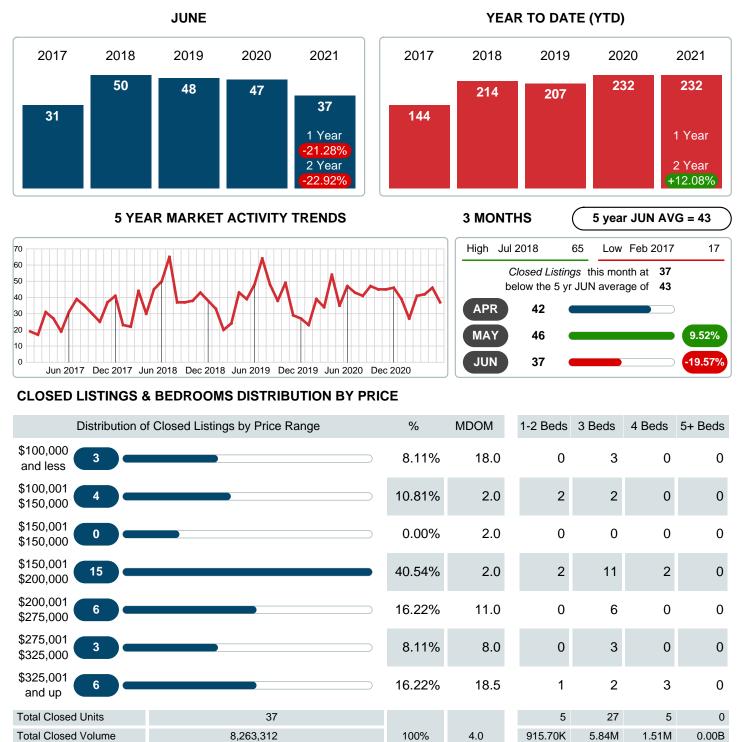

## MONTHLY INVENTORY ANALYSIS

Report produced on Aug 10, 2023 for MLS Technology Inc.

| Compared                                      | June    |         |         |  |
|-----------------------------------------------|---------|---------|---------|--|
| Metrics                                       | 2020    | 2021    | +/-%    |  |
| Closed Listings                               | 47      | 37      | -21.28% |  |
| Pending Listings                              | 46      | 54      | 17.39%  |  |
| New Listings                                  | 54      | 80      | 48.15%  |  |
| Median List Price                             | 176,000 | 194,900 | 10.74%  |  |
| Median Sale Price                             | 176,000 | 197,500 | 12.22%  |  |
| Median Percent of Selling Price to List Price | 97.44%  | 100.00% | 2.63%   |  |
| Median Days on Market to Sale                 | 18.00   | 4.00    | -77.78% |  |
| End of Month Inventory                        | 101     | 93      | -7.92%  |  |
| Months Supply of Inventory                    | 2.49    | 2.24    | -10.14% |  |

### Sales Success for June 2021 is Positive

Overall, with Median Prices going up and Days on Market decreasing, the Listed versus Closed Ratio finished weak this month.

There were 80 New Listings in June 2021, up 48.15% from last year at 54. Furthermore, there were 37 Closed Listings this month versus last year at 47, a -21.28% decrease.

Closed versus Listed trends yielded a 46.3% ratio, down from previous year's, June 2020, at 87.0%, a 46.86% downswing. This will certainly create pressure on a decreasing Monthii ¿1/2s Supply of Inventory (MSI) in the months to come.