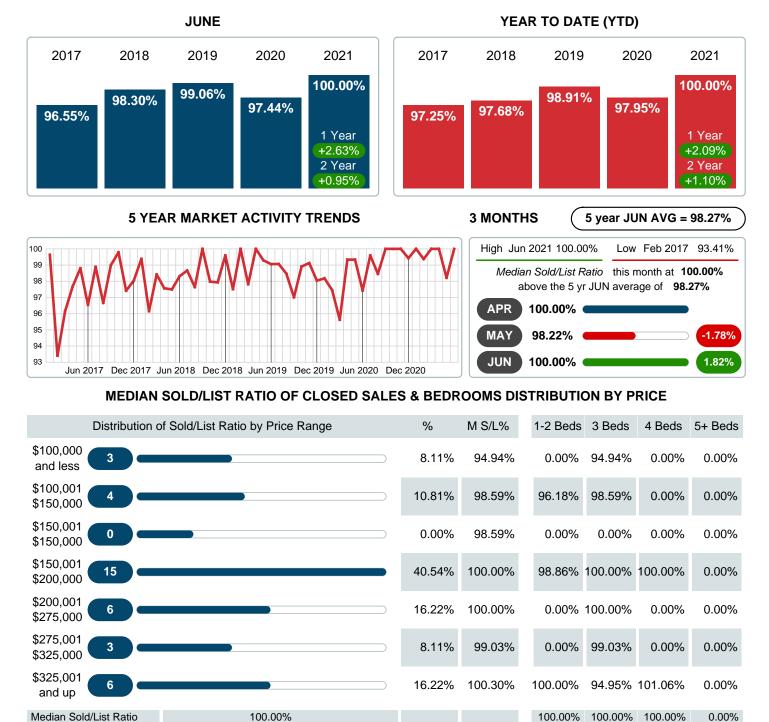

### MEDIAN PERCENT OF SELLING PRICE TO LISTING PRICE

Report produced on Aug 10, 2023 for MLS Technology Inc.

Reports produced and compiled by RE STATS Inc. Information is deemed reliable but not guaranteed. Does not reflect all market activity.