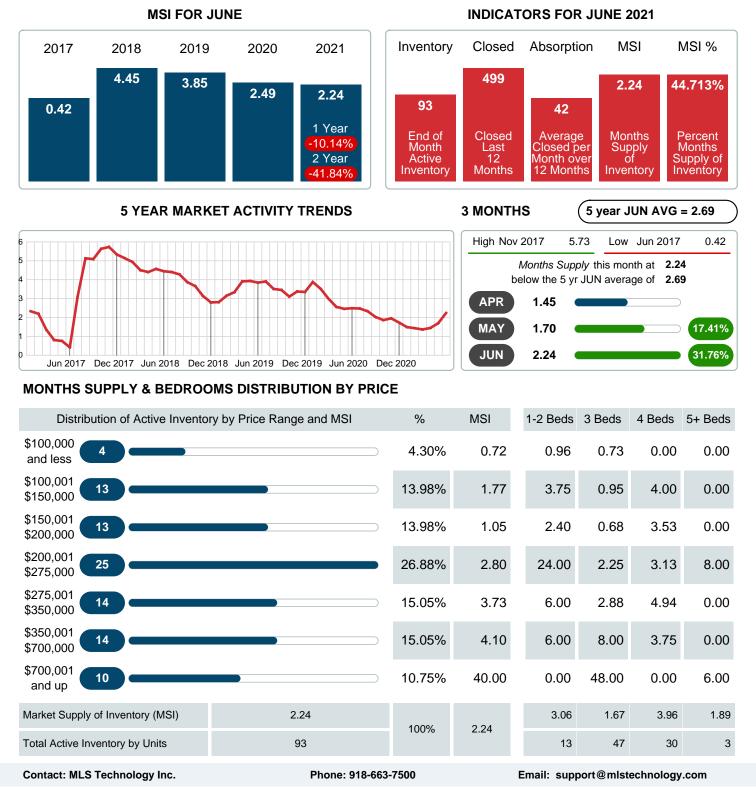

## MONTHLY INVENTORY ANALYSIS

Report produced on Aug 10, 2023 for MLS Technology Inc.

| Compared                                      | June    |         |         |  |
|-----------------------------------------------|---------|---------|---------|--|
| Metrics                                       | 2020    | 2021    | +/-%    |  |
| Closed Listings                               | 47      | 37      | -21.28% |  |
| Pending Listings                              | 46      | 54      | 17.39%  |  |
| New Listings                                  | 54      | 80      | 48.15%  |  |
| Median List Price                             | 176,000 | 194,900 | 10.74%  |  |
| Median Sale Price                             | 176,000 | 197,500 | 12.22%  |  |
| Median Percent of Selling Price to List Price | 97.44%  | 100.00% | 2.63%   |  |
| Median Days on Market to Sale                 | 18.00   | 4.00    | -77.78% |  |
| End of Month Inventory                        | 101     | 93      | -7.92%  |  |
| Months Supply of Inventory                    | 2.49    | 2.24    | -10.14% |  |

Absorption: Last 12 months, an Average of 42 Sales/Month Active Inventory as of June 30, 2021 = 93

### Months Supply of Inventory (MSI) Decreases

The total housing inventory at the end of June 2021 decreased 7.92% to 93 existing homes available for sale. Over the last 12 months this area has had an average of 42 closed sales per month. This represents an unsold inventory index of 2.24 MSI for this period.