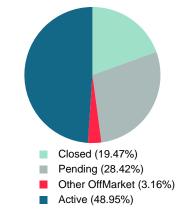

## MONTHLY INVENTORY ANALYSIS

Report produced on Aug 10, 2023 for MLS Technology Inc.

| Compared                                      | June    |         |         |  |
|-----------------------------------------------|---------|---------|---------|--|
| Metrics                                       | 2020    | 2021    | +/-%    |  |
| Closed Listings                               | 47      | 37      | -21.28% |  |
| Pending Listings                              | 46      | 54      | 17.39%  |  |
| New Listings                                  | 54      | 80      | 48.15%  |  |
| Median List Price                             | 176,000 | 194,900 | 10.74%  |  |
| Median Sale Price                             | 176,000 | 197,500 | 12.22%  |  |
| Median Percent of Selling Price to List Price | 97.44%  | 100.00% | 2.63%   |  |
| Median Days on Market to Sale                 | 18.00   | 4.00    | -77.78% |  |
| End of Month Inventory                        | 101     | 93      | -7.92%  |  |
| Months Supply of Inventory                    | 2.49    | 2.24    | -10.14% |  |

Absorption: Last 12 months, an Average of 42 Sales/Month Active Inventory as of June 30, 2021 = 93

### Months Supply of Inventory (MSI) Decreases

The total housing inventory at the end of June 2021 decreased 7.92% to 93 existing homes available for sale. Over the last 12 months this area has had an average of 42 closed sales per month. This represents an unsold inventory index of 2.24 MSI for this period.

### Median Sale Price Going Up

According to the preliminary trends, this market area has experienced some upward momentum with the increase of Median Price this month. Prices went up 12.22% in June 2021 to \$197,500 versus the previous year at \$176,000.

### Median Days on Market Shortens

The median number of 4.00 days that homes spent on the market before selling decreased by 14.00 days or 77.78% in June 2021 compared to last year's same month at **18.00** DOM.

### Sales Success for June 2021 is Positive

Overall, with Median Prices going up and Days on Market decreasing, the Listed versus Closed Ratio finished weak this month.

There were 80 New Listings in June 2021, up 48.15% from last year at 54. Furthermore, there were 37 Closed Listings this month versus last year at 47, a -21.28% decrease.

Closed versus Listed trends yielded a 46.3% ratio, down from previous year's, June 2020, at 87.0%, a 46.86% downswing. This will certainly create pressure on a decreasing Monthii ¿1/2s Supply of Inventory (MSI) in the months to come.