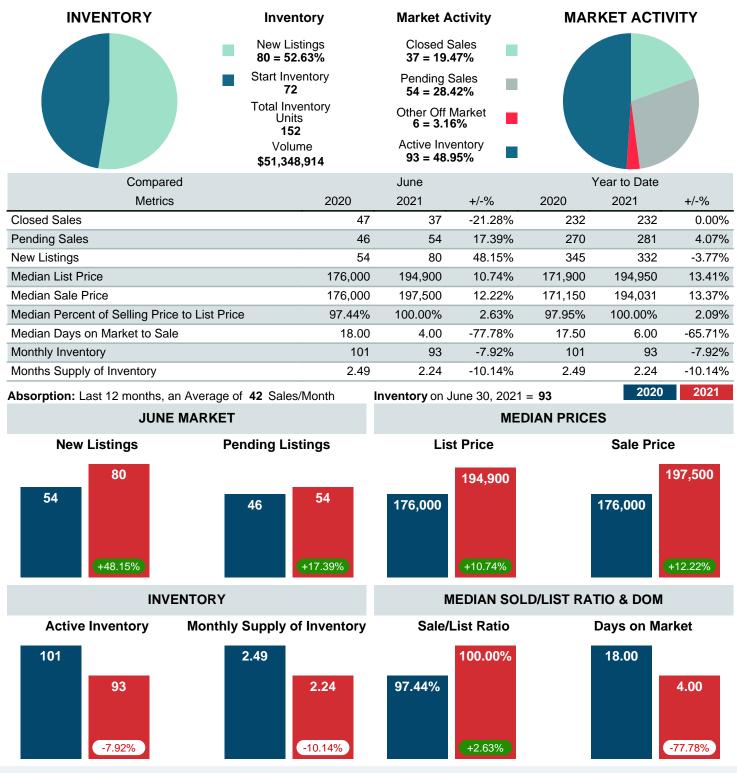

## MONTHLY INVENTORY ANALYSIS

Report produced on Aug 10, 2023 for MLS Technology Inc.

| Compared                                      | June    |         |         |  |
|-----------------------------------------------|---------|---------|---------|--|
| Metrics                                       | 2020    | 2021    | +/-%    |  |
| Closed Listings                               | 47      | 37      | -21.28% |  |
| Pending Listings                              | 46      | 54      | 17.39%  |  |
| New Listings                                  | 54      | 80      | 48.15%  |  |
| Median List Price                             | 176,000 | 194,900 | 10.74%  |  |
| Median Sale Price                             | 176,000 | 197,500 | 12.22%  |  |
| Median Percent of Selling Price to List Price | 97.44%  | 100.00% | 2.63%   |  |
| Median Days on Market to Sale                 | 18.00   | 4.00    | -77.78% |  |
| End of Month Inventory                        | 101     | 93      | -7.92%  |  |
| Months Supply of Inventory                    | 2.49    | 2.24    | -10.14% |  |

Absorption: Last 12 months, an Average of 42 Sales/Month Active Inventory as of June 30, 2021 = 93

### Months Supply of Inventory (MSI) Decreases

The total housing inventory at the end of June 2021 decreased 7.92% to 93 existing homes available for sale. Over the last 12 months this area has had an average of 42 closed sales per month. This represents an unsold inventory index of 2.24 MSI for this period.

### Median Sale Price Going Up

According to the preliminary trends, this market area has experienced some upward momentum with the increase of Median Price this month. Prices went up 12.22% in June 2021 to \$197,500 versus the previous year at \$176,000.

### Median Days on Market Shortens

The median number of 4.00 days that homes spent on the market before selling decreased by 14.00 days or 77.78% in June 2021 compared to last year's same month at **18.00** DOM.

### Sales Success for June 2021 is Positive

Overall, with Median Prices going up and Days on Market decreasing, the Listed versus Closed Ratio finished weak this month.

There were 80 New Listings in June 2021, up 48.15% from last year at 54. Furthermore, there were 37 Closed Listings this month versus last year at 47, a -21.28% decrease.

Closed versus Listed trends yielded a 46.3% ratio, down from previous year's, June 2020, at 87.0%, a 46.86% downswing. This will certainly create pressure on a decreasing Monthii ¿1/2s Supply of Inventory (MSI) in the months to come.