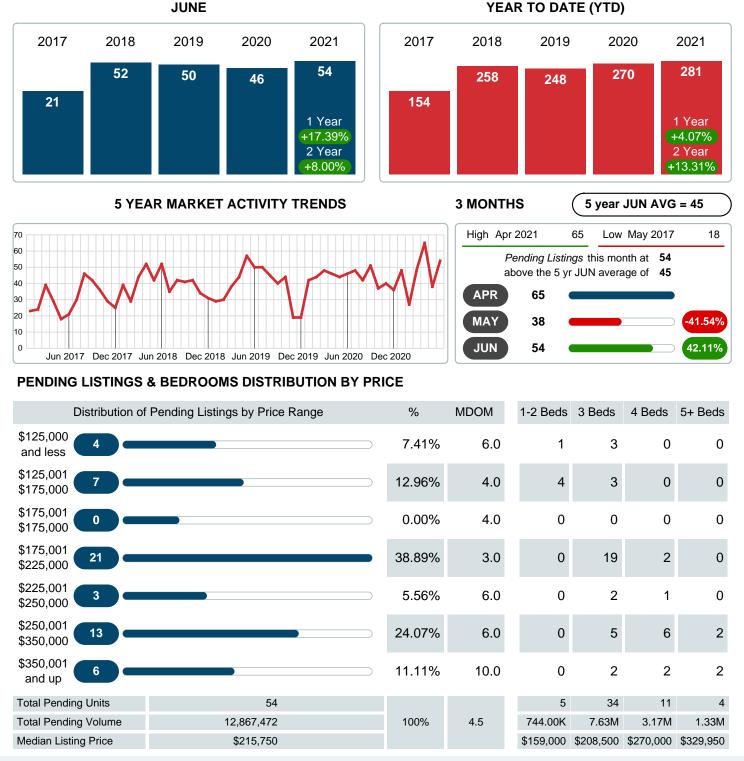

## MONTHLY INVENTORY ANALYSIS

Report produced on Aug 10, 2023 for MLS Technology Inc.

| Compared                                      | June    |         |         |  |
|-----------------------------------------------|---------|---------|---------|--|
| Metrics                                       | 2020    | 2021    | +/-%    |  |
| Closed Listings                               | 47      | 37      | -21.28% |  |
| Pending Listings                              | 46      | 54      | 17.39%  |  |
| New Listings                                  | 54      | 80      | 48.15%  |  |
| Median List Price                             | 176,000 | 194,900 | 10.74%  |  |
| Median Sale Price                             | 176,000 | 197,500 | 12.22%  |  |
| Median Percent of Selling Price to List Price | 97.44%  | 100.00% | 2.63%   |  |
| Median Days on Market to Sale                 | 18.00   | 4.00    | -77.78% |  |
| End of Month Inventory                        | 101     | 93      | -7.92%  |  |
| Months Supply of Inventory                    | 2.49    | 2.24    | -10.14% |  |

### Sales Success for June 2021 is Positive

Overall, with Median Prices going up and Days on Market decreasing, the Listed versus Closed Ratio finished weak this month.

There were 80 New Listings in June 2021, up 48.15% from last year at 54. Furthermore, there were 37 Closed Listings this month versus last year at 47, a -21.28% decrease.

Closed versus Listed trends yielded a 46.3% ratio, down from previous year's, June 2020, at 87.0%, a 46.86% downswing. This will certainly create pressure on a decreasing Monthii ¿1/2s Supply of Inventory (MSI) in the months to come.