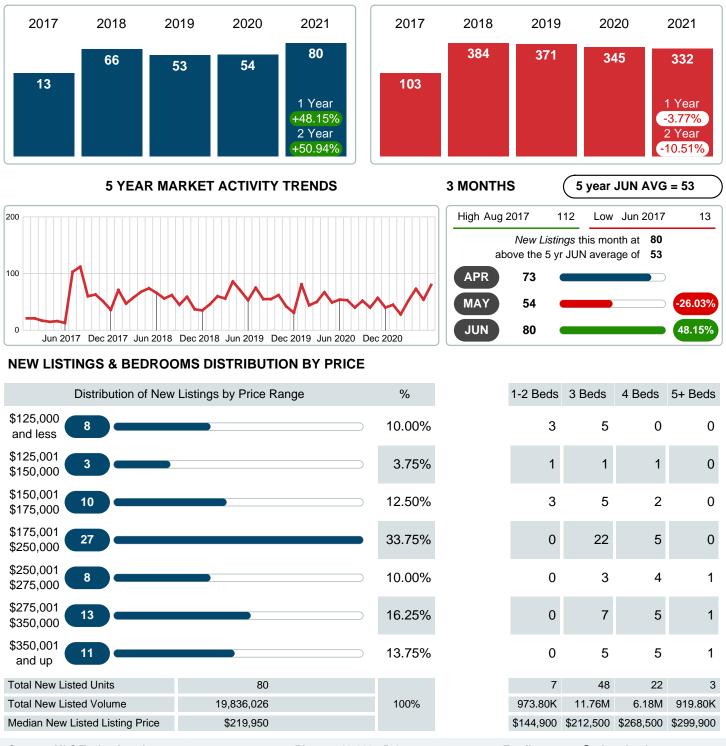

## MONTHLY INVENTORY ANALYSIS

Report produced on Aug 10, 2023 for MLS Technology Inc.

| Compared                                      | June    |         |         |  |
|-----------------------------------------------|---------|---------|---------|--|
| Metrics                                       | 2020    | 2021    | +/-%    |  |
| Closed Listings                               | 47      | 37      | -21.28% |  |
| Pending Listings                              | 46      | 54      | 17.39%  |  |
| New Listings                                  | 54      | 80      | 48.15%  |  |
| Median List Price                             | 176,000 | 194,900 | 10.74%  |  |
| Median Sale Price                             | 176,000 | 197,500 | 12.22%  |  |
| Median Percent of Selling Price to List Price | 97.44%  | 100.00% | 2.63%   |  |
| Median Days on Market to Sale                 | 18.00   | 4.00    | -77.78% |  |
| End of Month Inventory                        | 101     | 93      | -7.92%  |  |
| Months Supply of Inventory                    | 2.49    | 2.24    | -10.14% |  |

### Sales Success for June 2021 is Positive

Overall, with Median Prices going up and Days on Market decreasing, the Listed versus Closed Ratio finished weak this month.

There were 80 New Listings in June 2021, up 48.15% from last year at 54. Furthermore, there were 37 Closed Listings this month versus last year at 47, a -21.28% decrease.

Closed versus Listed trends yielded a 46.3% ratio, down from previous year's, June 2020, at 87.0%, a 46.86% downswing. This will certainly create pressure on a decreasing Monthii ¿1/2s Supply of Inventory (MSI) in the months to come.