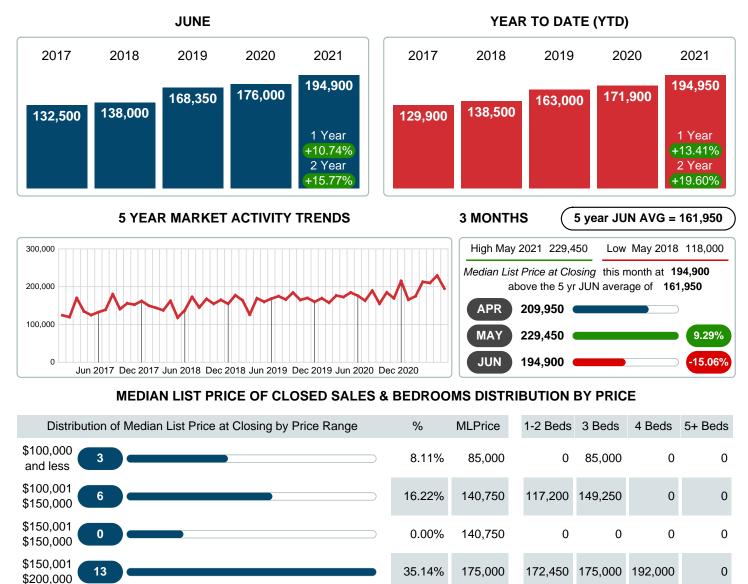

## MONTHLY INVENTORY ANALYSIS

Report produced on Aug 10, 2023 for MLS Technology Inc.

| Compared                                      | June    |         |         |  |
|-----------------------------------------------|---------|---------|---------|--|
| Metrics                                       | 2020    | 2021    | +/-%    |  |
| Closed Listings                               | 47      | 37      | -21.28% |  |
| Pending Listings                              | 46      | 54      | 17.39%  |  |
| New Listings                                  | 54      | 80      | 48.15%  |  |
| Median List Price                             | 176,000 | 194,900 | 10.74%  |  |
| Median Sale Price                             | 176,000 | 197,500 | 12.22%  |  |
| Median Percent of Selling Price to List Price | 97.44%  | 100.00% | 2.63%   |  |
| Median Days on Market to Sale                 | 18.00   | 4.00    | -77.78% |  |
| End of Month Inventory                        | 101     | 93      | -7.92%  |  |
| Months Supply of Inventory                    | 2.49    | 2.24    | -10.14% |  |

### Median Sale Price Going Up

According to the preliminary trends, this market area has experienced some upward momentum with the increase of Median Price this month. Prices went up 12.22% in June 2021 to \$197,500 versus the previous year at \$176,000.