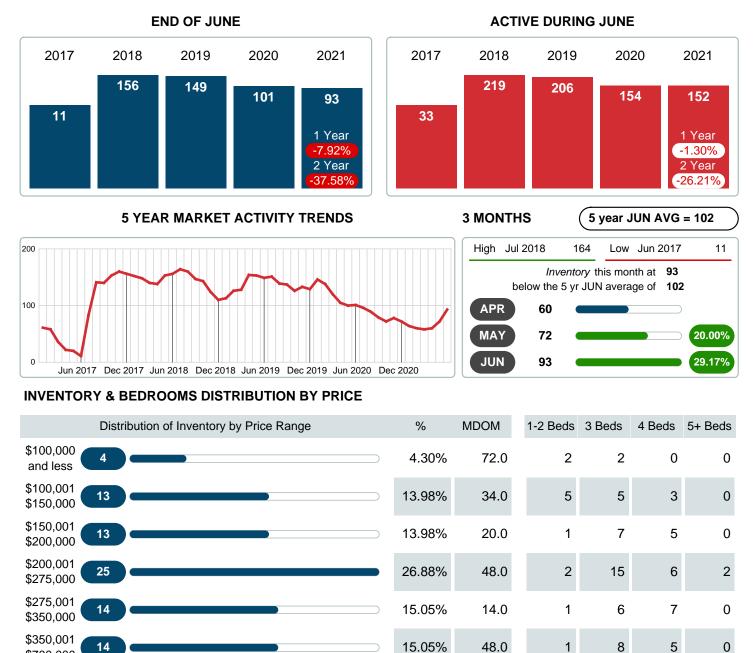

## MONTHLY INVENTORY ANALYSIS

Report produced on Aug 10, 2023 for MLS Technology Inc.

| Compared                                      | June    |         |         |  |
|-----------------------------------------------|---------|---------|---------|--|
| Metrics                                       | 2020    | 2021    | +/-%    |  |
| Closed Listings                               | 47      | 37      | -21.28% |  |
| Pending Listings                              | 46      | 54      | 17.39%  |  |
| New Listings                                  | 54      | 80      | 48.15%  |  |
| Median List Price                             | 176,000 | 194,900 | 10.74%  |  |
| Median Sale Price                             | 176,000 | 197,500 | 12.22%  |  |
| Median Percent of Selling Price to List Price | 97.44%  | 100.00% | 2.63%   |  |
| Median Days on Market to Sale                 | 18.00   | 4.00    | -77.78% |  |
| End of Month Inventory                        | 101     | 93      | -7.92%  |  |
| Months Supply of Inventory                    | 2.49    | 2.24    | -10.14% |  |

Absorption: Last 12 months, an Average of 42 Sales/Month Active Inventory as of June 30, 2021 = 93

### Months Supply of Inventory (MSI) Decreases

The total housing inventory at the end of June 2021 decreased 7.92% to 93 existing homes available for sale. Over the last 12 months this area has had an average of 42 closed sales per month. This represents an unsold inventory index of 2.24 MSI for this period.