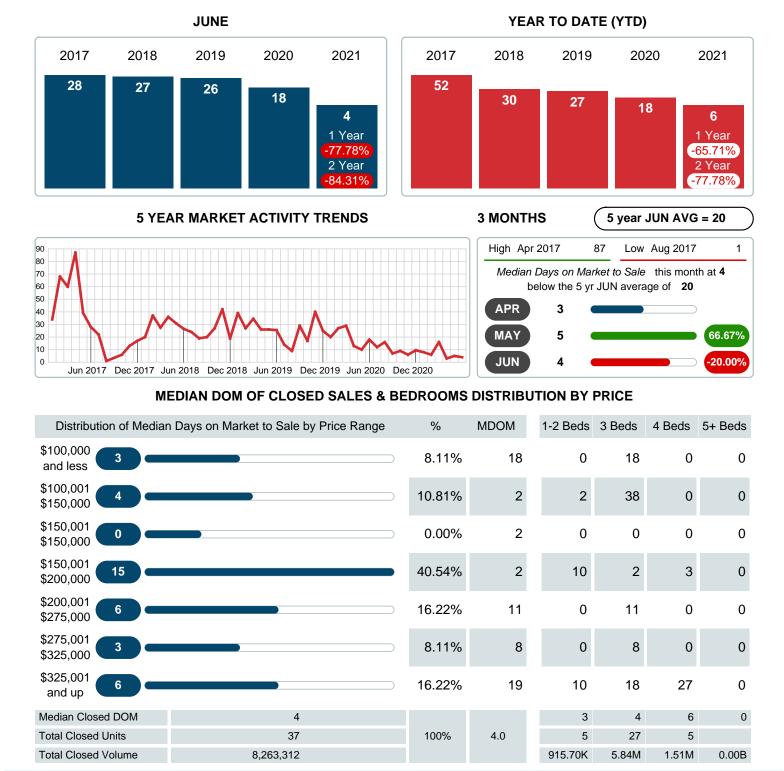

## MONTHLY INVENTORY ANALYSIS

Report produced on Aug 10, 2023 for MLS Technology Inc.

| Compared                                      | June    |         |         |  |
|-----------------------------------------------|---------|---------|---------|--|
| Metrics                                       | 2020    | 2021    | +/-%    |  |
| Closed Listings                               | 47      | 37      | -21.28% |  |
| Pending Listings                              | 46      | 54      | 17.39%  |  |
| New Listings                                  | 54      | 80      | 48.15%  |  |
| Median List Price                             | 176,000 | 194,900 | 10.74%  |  |
| Median Sale Price                             | 176,000 | 197,500 | 12.22%  |  |
| Median Percent of Selling Price to List Price | 97.44%  | 100.00% | 2.63%   |  |
| Median Days on Market to Sale                 | 18.00   | 4.00    | -77.78% |  |
| End of Month Inventory                        | 101     | 93      | -7.92%  |  |
| Months Supply of Inventory                    | 2.49    | 2.24    | -10.14% |  |

### Median Days on Market Shortens

The median number of 4.00 days that homes spent on the market before selling decreased by 14.00 days or 77.78% in June 2021 compared to last year's same month at **18.00** DOM.