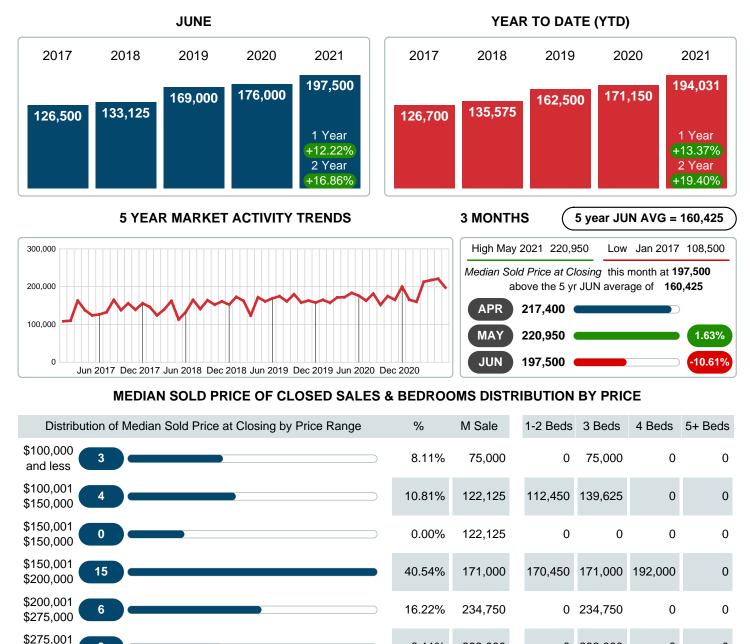

### Median Sale Price Going Up

According to the preliminary trends, this market area has experienced some upward momentum with the increase of Median Price this month. Prices went up 12.22% in June 2021 to \$197,500 versus the previous year at \$176,000.

### Median Days on Market Shortens

The median number of 4.00 days that homes spent on the market before selling decreased by 14.00 days or 77.78% in June 2021 compared to last year's same month at **18.00** DOM.

### Sales Success for June 2021 is Positive

Overall, with Median Prices going up and Days on Market decreasing, the Listed versus Closed Ratio finished weak this month.

There were 80 New Listings in June 2021, up 48.15% from last year at 54. Furthermore, there were 37 Closed Listings this month versus last year at 47, a -21.28% decrease.

Closed versus Listed trends yielded a 46.3% ratio, down from previous year's, June 2020, at 87.0%, a 46.86% downswing. This will certainly create pressure on a decreasing Monthii ¿1/2s Supply of Inventory (MSI) in the months to come.