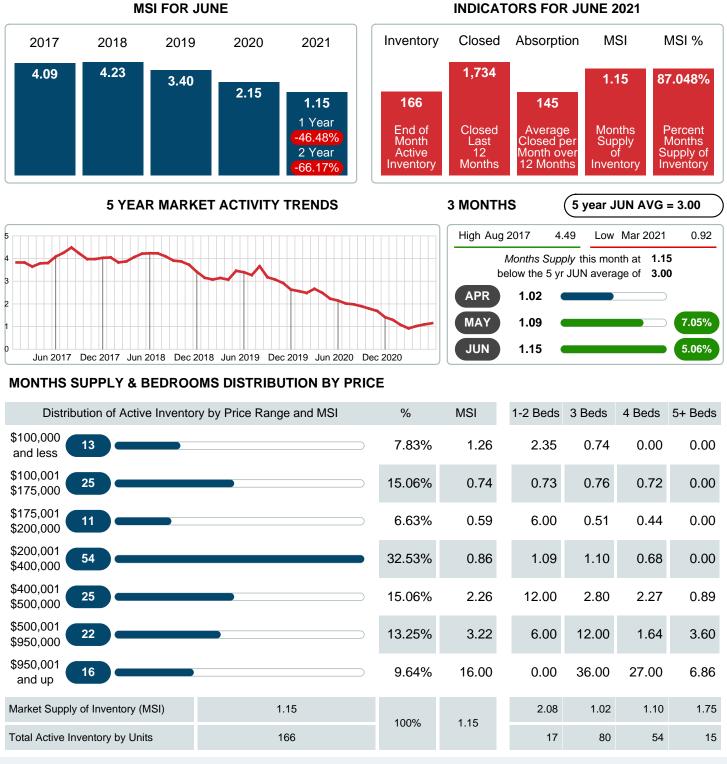

### Months Supply of Inventory (MSI) Decreases

The total housing inventory at the end of June 2021 decreased 38.06% to 166 existing homes available for sale. Over the last 12 months this area has had an average of 145 closed sales per month. This represents an unsold inventory index of 1.15 MSI for this period.