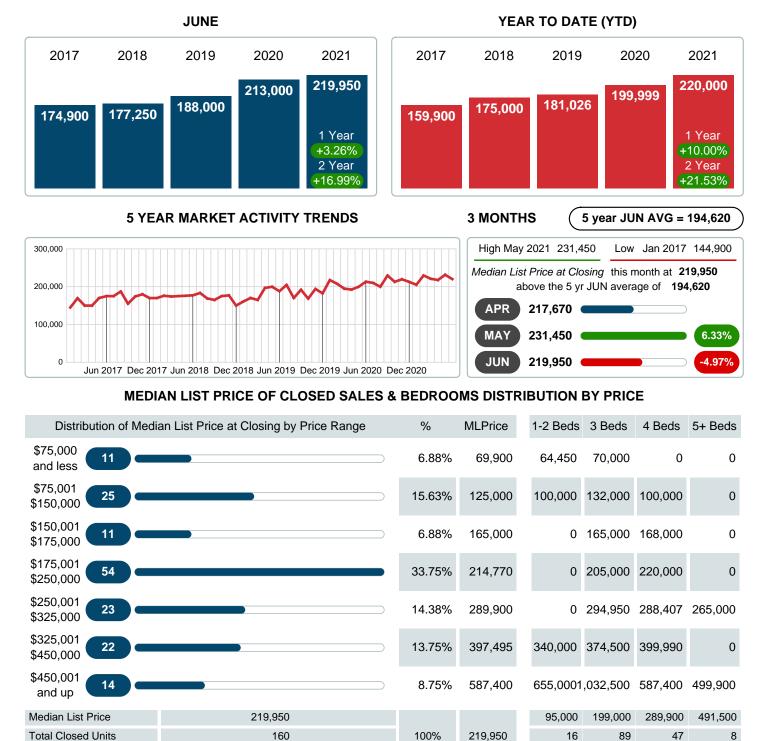

### Median Sale Price Going Up

According to the preliminary trends, this market area has experienced some upward momentum with the increase of Median Price this month. Prices went up 9.02% in June 2021 to \$225,000 versus the previous year at \$206,375.