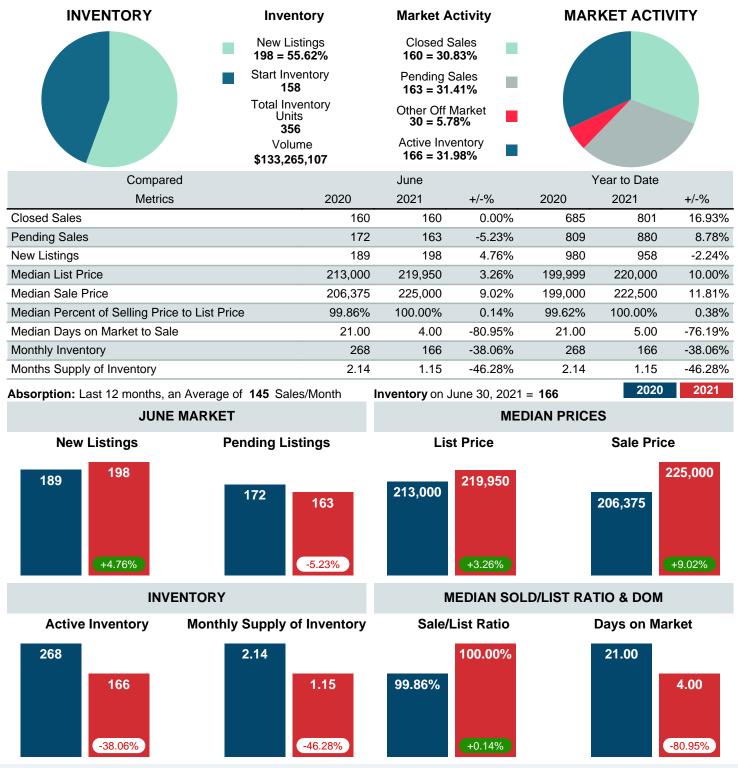

### MONTHLY INVENTORY ANALYSIS

Report produced on Aug 10, 2023 for MLS Technology Inc.

| Compared                                      | June    |         |         |  |  |
|-----------------------------------------------|---------|---------|---------|--|--|
| Metrics                                       | 2020    | 2021    | +/-%    |  |  |
| Closed Listings                               | 160     | 160     | 0.00%   |  |  |
| Pending Listings                              | 172     | 163     | -5.23%  |  |  |
| New Listings                                  | 189     | 198     | 4.76%   |  |  |
| Median List Price                             | 213,000 | 219,950 | 3.26%   |  |  |
| Median Sale Price                             | 206,375 | 225,000 | 9.02%   |  |  |
| Median Percent of Selling Price to List Price | 99.86%  | 100.00% | 0.14%   |  |  |
| Median Days on Market to Sale                 | 21.00   | 4.00    | -80.95% |  |  |
| End of Month Inventory                        | 268     | 166     | -38.06% |  |  |
| Months Supply of Inventory                    | 2.14    | 1.15    | -46.28% |  |  |

Absorption: Last 12 months, an Average of 145 Sales/Month Active Inventory as of June 30, 2021 = 166

### Months Supply of Inventory (MSI) Decreases

The total housing inventory at the end of June 2021 decreased 38.06% to 166 existing homes available for sale. Over the last 12 months this area has had an average of 145 closed sales per month. This represents an unsold inventory index of 1.15 MSI for this period.

### Median Sale Price Going Up

According to the preliminary trends, this market area has experienced some upward momentum with the increase of Median Price this month. Prices went up 9.02% in June 2021 to \$225,000 versus the previous year at \$206,375.

### Median Days on Market Shortens

The median number of 4.00 days that homes spent on the market before selling decreased by 17.00 days or 80.95% in June 2021 compared to last year's same month at 21.00 DOM.

### Sales Success for June 2021 is Positive

Overall, with Median Prices going up and Days on Market decreasing, the Listed versus Closed Ratio finished weak this month.

There were 198 New Listings in June 2021, up 4.76% from last year at 189. Furthermore, there were 160 Closed Listings this month versus last year at 160, a 0.00% decrease.

Closed versus Listed trends yielded a 80.8% ratio, down from previous year's, June 2020, at 84.7%, a 4.55% downswing. This will certainly create pressure on a decreasing Monthii ¿1/2s Supply of Inventory (MSI) in the months to come.