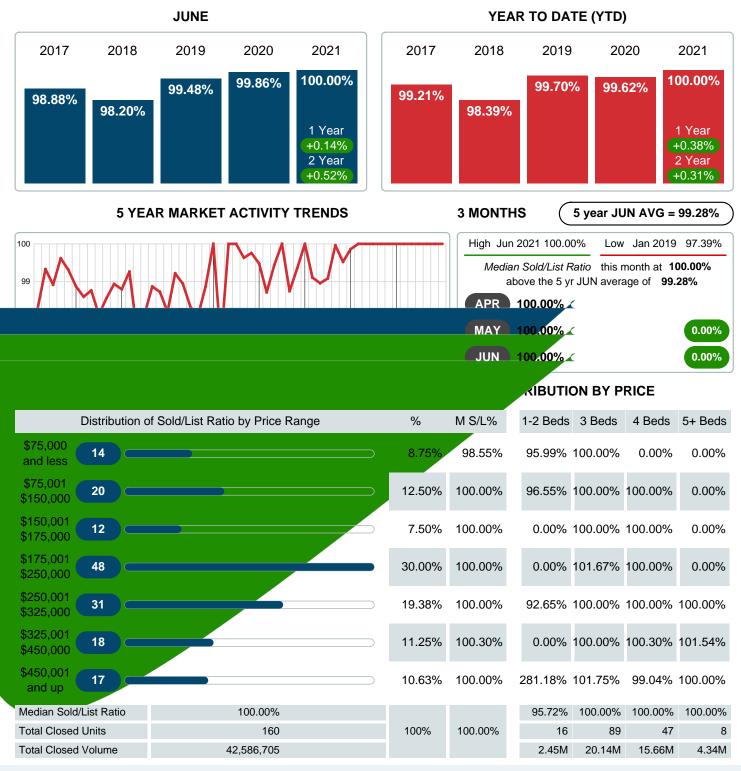

## MEDIAN PERCENT OF SELLING PRICE TO LISTING PRICE

Report produced on Aug 10, 2023 for MLS Technology Inc.

Contact: MLS Technology Inc.

Phone: 918-663-7500

Email: support@mlstechnology.com

RELLDATUM