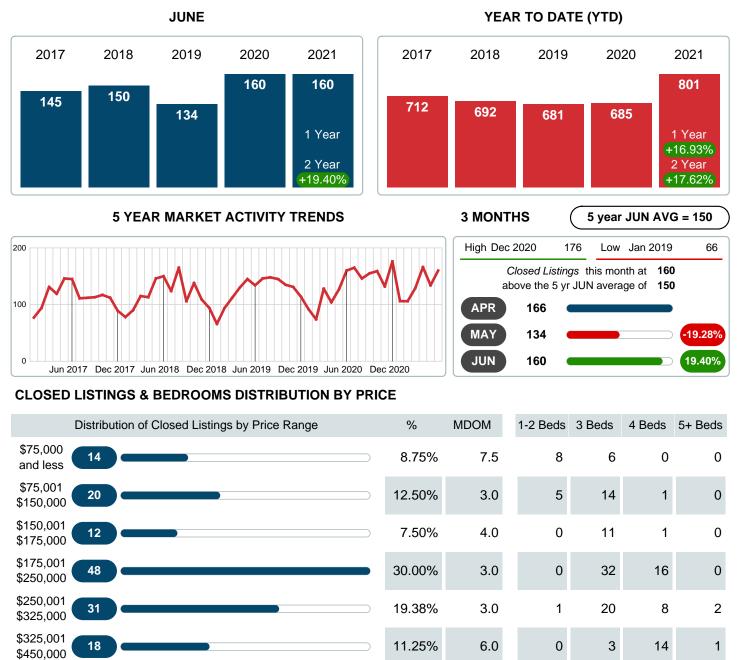

### MONTHLY INVENTORY ANALYSIS

Report produced on Aug 10, 2023 for MLS Technology Inc.

| Compared                                      | June    |         |         |  |  |
|-----------------------------------------------|---------|---------|---------|--|--|
| Metrics                                       | 2020    | 2021    | +/-%    |  |  |
| Closed Listings                               | 160     | 160     | 0.00%   |  |  |
| Pending Listings                              | 172     | 163     | -5.23%  |  |  |
| New Listings                                  | 189     | 198     | 4.76%   |  |  |
| Median List Price                             | 213,000 | 219,950 | 3.26%   |  |  |
| Median Sale Price                             | 206,375 | 225,000 | 9.02%   |  |  |
| Median Percent of Selling Price to List Price | 99.86%  | 100.00% | 0.14%   |  |  |
| Median Days on Market to Sale                 | 21.00   | 4.00    | -80.95% |  |  |
| End of Month Inventory                        | 268     | 166     | -38.06% |  |  |
| Months Supply of Inventory                    | 2.14    | 1.15    | -46.28% |  |  |

### Sales Success for June 2021 is Positive

Overall, with Median Prices going up and Days on Market decreasing, the Listed versus Closed Ratio finished weak this month.

There were 198 New Listings in June 2021, up 4.76% from last year at 189. Furthermore, there were 160 Closed Listings this month versus last year at 160, a 0.00% decrease.

Closed versus Listed trends yielded a 80.8% ratio, down from previous year's, June 2020, at 84.7%, a 4.55% downswing. This will certainly create pressure on a decreasing Monthii ¿1/2s Supply of Inventory (MSI) in the months to come.