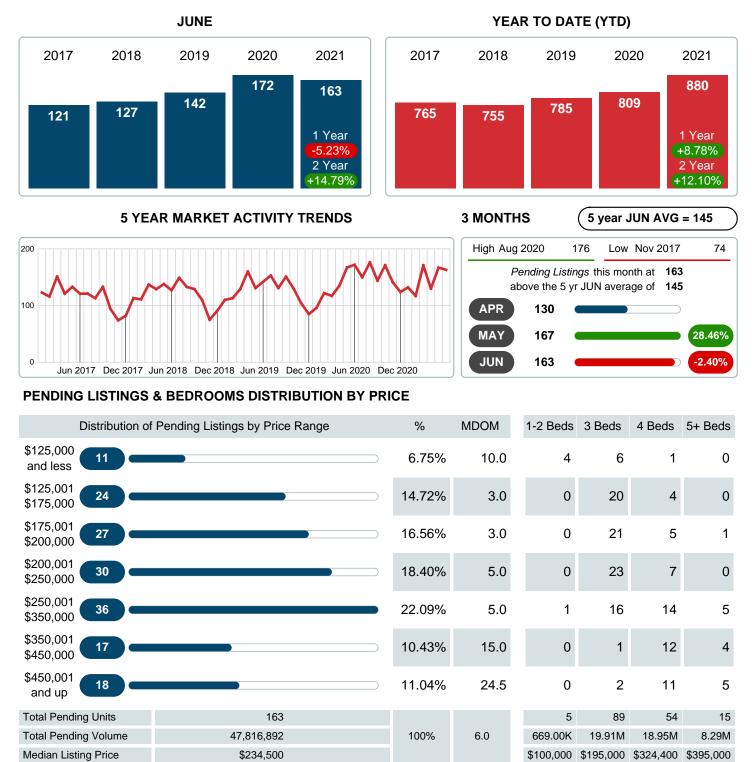

### MONTHLY INVENTORY ANALYSIS

Report produced on Aug 10, 2023 for MLS Technology Inc.

| Compared                                      | June    |         |         |  |  |
|-----------------------------------------------|---------|---------|---------|--|--|
| Metrics                                       | 2020    | 2021    | +/-%    |  |  |
| Closed Listings                               | 160     | 160     | 0.00%   |  |  |
| Pending Listings                              | 172     | 163     | -5.23%  |  |  |
| New Listings                                  | 189     | 198     | 4.76%   |  |  |
| Median List Price                             | 213,000 | 219,950 | 3.26%   |  |  |
| Median Sale Price                             | 206,375 | 225,000 | 9.02%   |  |  |
| Median Percent of Selling Price to List Price | 99.86%  | 100.00% | 0.14%   |  |  |
| Median Days on Market to Sale                 | 21.00   | 4.00    | -80.95% |  |  |
| End of Month Inventory                        | 268     | 166     | -38.06% |  |  |
| Months Supply of Inventory                    | 2.14    | 1.15    | -46.28% |  |  |

Absorption: Last 12 months, an Average of 145 Sales/Month Active Inventory as of June 30, 2021 = 166

### Months Supply of Inventory (MSI) Decreases

The total housing inventory at the end of June 2021 decreased 38.06% to 166 existing homes available for sale. Over the last 12 months this area has had an average of 145 closed sales per month. This represents an unsold inventory index of 1.15 MSI for this period.