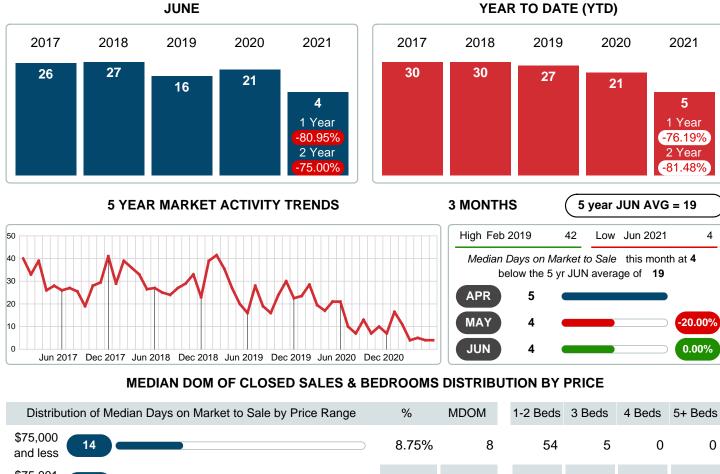

### Median Days on Market Shortens

The median number of 4.00 days that homes spent on the market before selling decreased by 17.00 days or 80.95% in June 2021 compared to last year's same month at 21.00 DOM.