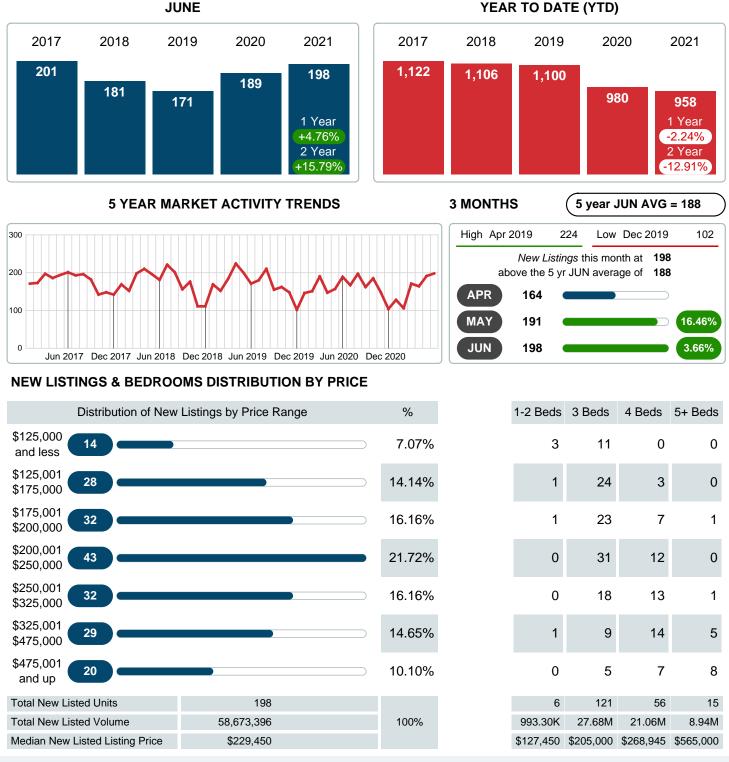

### MONTHLY INVENTORY ANALYSIS

Report produced on Aug 10, 2023 for MLS Technology Inc.

| Compared                                      | June    |         |         |  |  |
|-----------------------------------------------|---------|---------|---------|--|--|
| Metrics                                       | 2020    | 2021    | +/-%    |  |  |
| Closed Listings                               | 160     | 160     | 0.00%   |  |  |
| Pending Listings                              | 172     | 163     | -5.23%  |  |  |
| New Listings                                  | 189     | 198     | 4.76%   |  |  |
| Median List Price                             | 213,000 | 219,950 | 3.26%   |  |  |
| Median Sale Price                             | 206,375 | 225,000 | 9.02%   |  |  |
| Median Percent of Selling Price to List Price | 99.86%  | 100.00% | 0.14%   |  |  |
| Median Days on Market to Sale                 | 21.00   | 4.00    | -80.95% |  |  |
| End of Month Inventory                        | 268     | 166     | -38.06% |  |  |
| Months Supply of Inventory                    | 2.14    | 1.15    | -46.28% |  |  |

### Sales Success for June 2021 is Positive

Overall, with Median Prices going up and Days on Market decreasing, the Listed versus Closed Ratio finished weak this month.

There were 198 New Listings in June 2021, up 4.76% from last year at 189. Furthermore, there were 160 Closed Listings this month versus last year at 160, a 0.00% decrease.