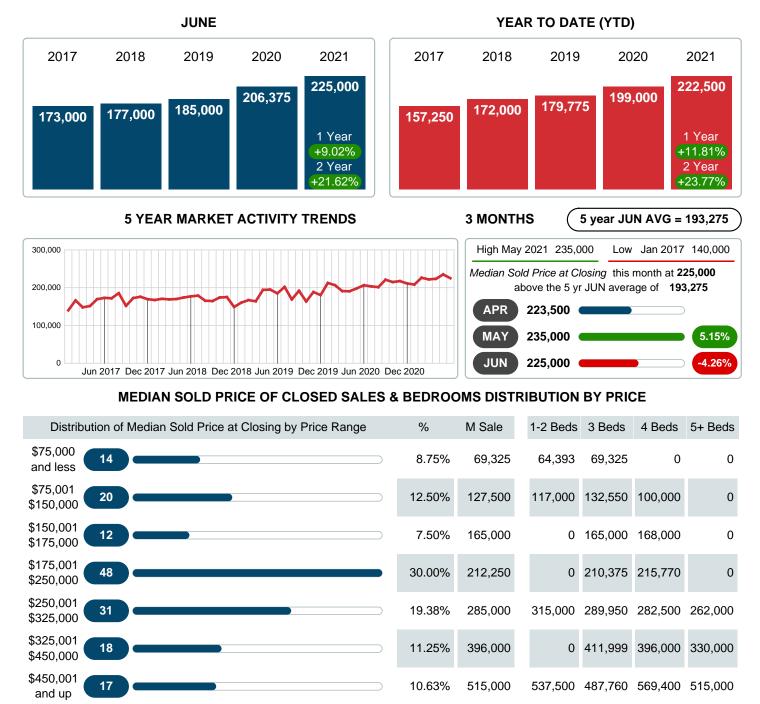

### Median Sale Price Going Up

According to the preliminary trends, this market area has experienced some upward momentum with the increase of Median Price this month. Prices went up 9.02% in June 2021 to \$225,000 versus the previous year at \$206,375.

### Median Days on Market Shortens

The median number of 4.00 days that homes spent on the market before selling decreased by 17.00 days or 80.95% in June 2021 compared to last year's same month at 21.00 DOM.

### Sales Success for June 2021 is Positive

Overall, with Median Prices going up and Days on Market decreasing, the Listed versus Closed Ratio finished weak this month.

There were 198 New Listings in June 2021, up 4.76% from last year at 189. Furthermore, there were 160 Closed Listings this month versus last year at 160, a 0.00% decrease.

Closed versus Listed trends yielded a 80.8% ratio, down from previous year's, June 2020, at 84.7%, a 4.55% downswing. This will certainly create pressure on a decreasing Monthii ¿1/2s Supply of Inventory (MSI) in the months to come.