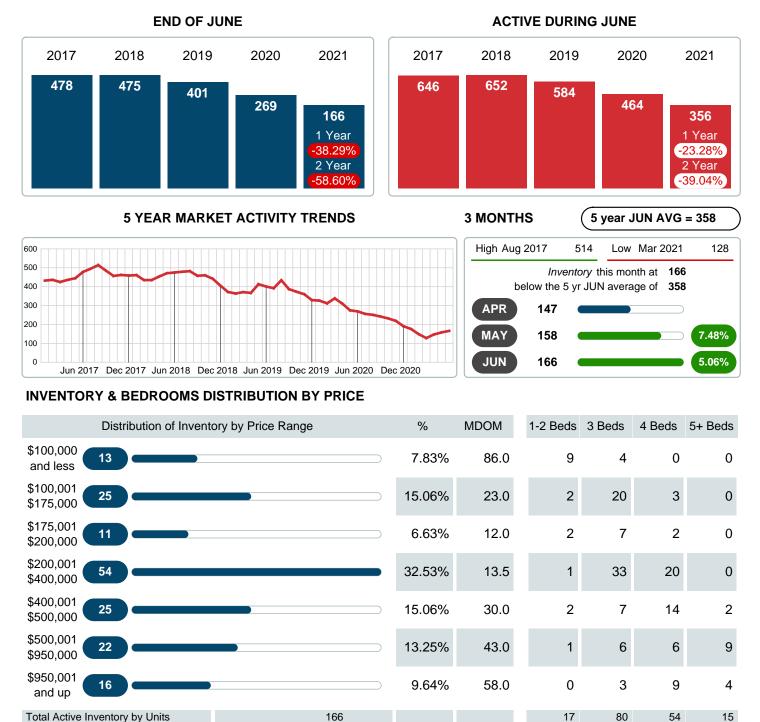

Absorption: Last 12 months, an Average of 145 Sales/Month Active Inventory as of June 30, 2021 = 166

### Months Supply of Inventory (MSI) Decreases

The total housing inventory at the end of June 2021 decreased 38.06% to 166 existing homes available for sale. Over the last 12 months this area has had an average of 145 closed sales per month. This represents an unsold inventory index of 1.15 MSI for this period.