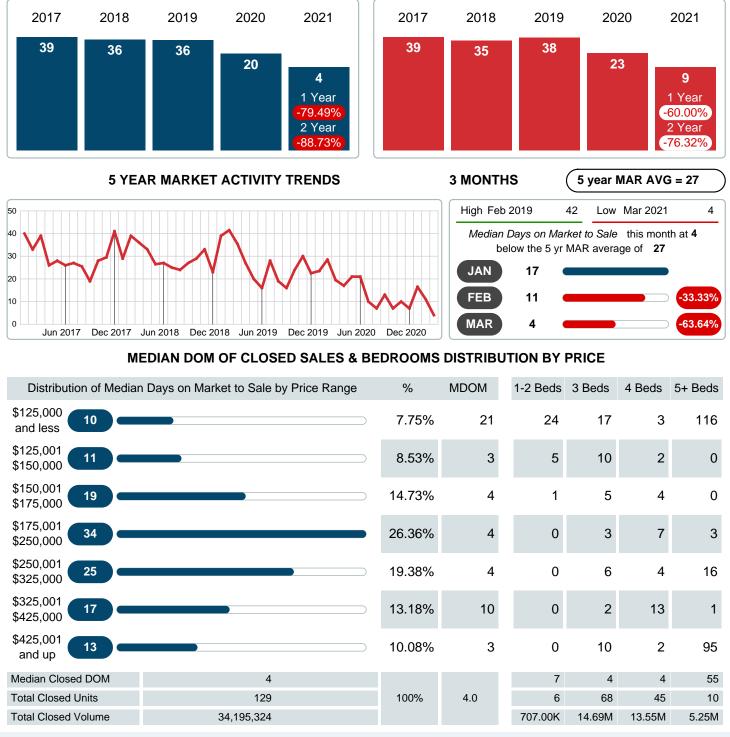

### MEDIAN DAYS ON MARKET TO SALE

Report produced on Aug 02, 2023 for MLS Technology Inc.

Contact: MLS Technology Inc.

Phone: 918-663-7500

Email: support@mlstechnology.com

Area Delimited by County Of Rogers - Residential Property Type

#### Median Days on Market Shortens

The median number of 4.00 days that homes spent on the market before selling decreased by 15.50 days or 79.49% in March 2021 compared to last year's same month at 19.50 DOM.