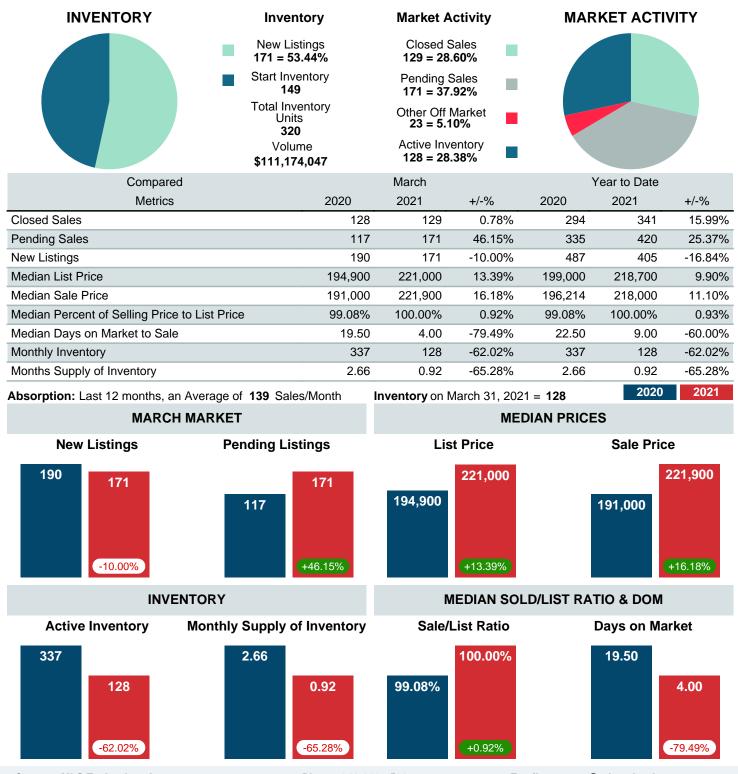

### MONTHLY INVENTORY ANALYSIS

Report produced on Aug 02, 2023 for MLS Technology Inc.

| Compared                                      | March   |         |         |
|-----------------------------------------------|---------|---------|---------|
| Metrics                                       | 2020    | 2021    | +/-%    |
| Closed Listings                               | 128     | 129     | 0.78%   |
| Pending Listings                              | 117     | 171     | 46.15%  |
| New Listings                                  | 190     | 171     | -10.00% |
| Median List Price                             | 194,900 | 221,000 | 13.39%  |
| Median Sale Price                             | 191,000 | 221,900 | 16.18%  |
| Median Percent of Selling Price to List Price | 99.08%  | 100.00% | 0.92%   |
| Median Days on Market to Sale                 | 19.50   | 4.00    | -79.49% |
| End of Month Inventory                        | 337     | 128     | -62.02% |
| Months Supply of Inventory                    | 2.66    | 0.92    | -65.28% |

Absorption: Last 12 months, an Average of 139 Sales/Month Active Inventory as of March 31, 2021 = 128

#### Months Supply of Inventory (MSI) Decreases

The total housing inventory at the end of March 2021 decreased 62.02% to 128 existing homes available for sale. Over the last 12 months this area has had an average of 139 closed sales per month. This represents an unsold inventory index of 0.92 MSI for this period.

#### Sales Success for March 2021 is Positive

Overall, with Median Prices going up and Days on Market decreasing, the Listed versus Closed Ratio finished strong this month.

There were 171 New Listings in March 2021, down 10.00% from last year at 190. Furthermore, there were 129 Closed Listings this month versus last year at 128, a 0.78% increase.

Closed versus Listed trends yielded a 75.4% ratio, up from previous year's, March 2020, at 67.4%, a 11.98% upswing. This will certainly create pressure on a decreasing Monthi 1/2s Supply of Inventory (MSI) in the months to come.

### MARKET SUMMARY

Report produced on Aug 02, 2023 for MLS Technology Inc.

Contact: MLS Technology Inc.

Phone: 918-663-7500

Email: support@mlstechnology.com