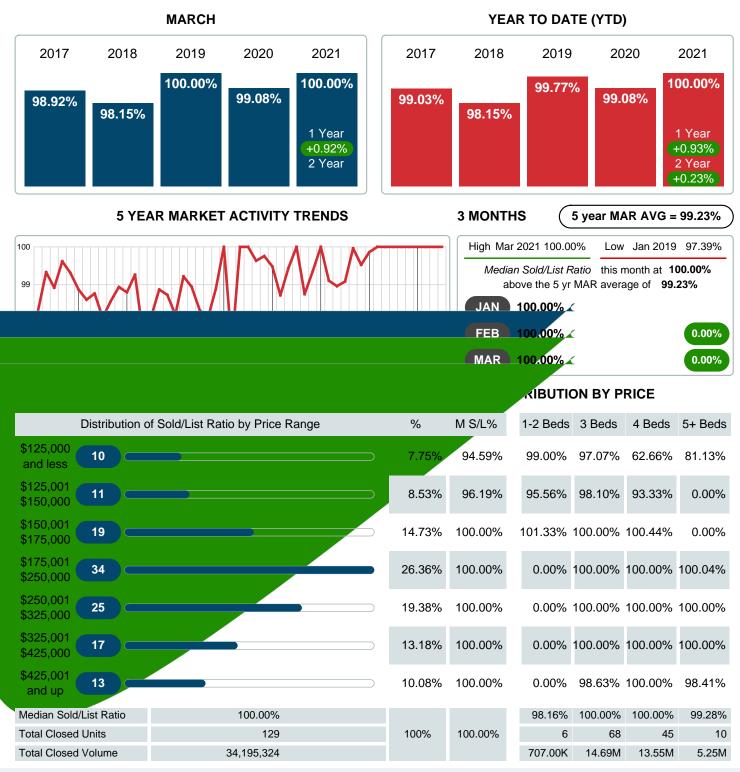

#### Median Days on Market Shortens

The median number of 4.00 days that homes spent on the market before selling decreased by 15.50 days or 79.49% in March 2021 compared to last year's same month at 19.50 DOM.

### MEDIAN PERCENT OF SELLING PRICE TO LISTING PRICE

Report produced on Aug 02, 2023 for MLS Technology Inc.

Contact: MLS Technology Inc.

Phone: 918-663-7500

Email: support@mlstechnology.com

RELLDATUM