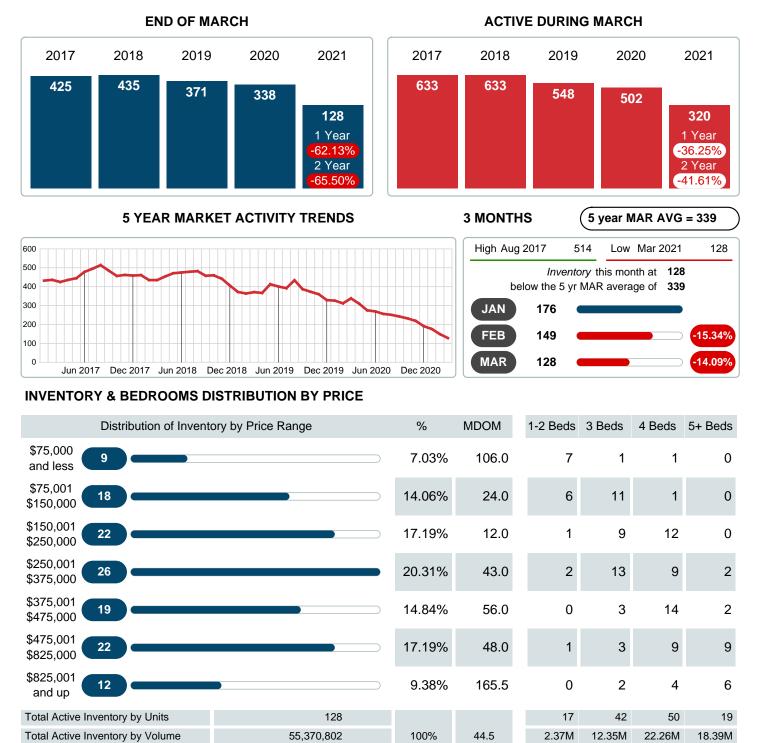

### **ACTIVE INVENTORY**

Report produced on Aug 02, 2023 for MLS Technology Inc.

Contact: MLS Technology Inc.

Median Active Inventory Listing Price

Phone: 918-663-7500

Email: support@mlstechnology.com

\$85,000 \$237,450 \$383,700 \$674,900

Absorption: Last 12 months, an Average of 139 Sales/Month Active Inventory as of March 31, 2021 = 128

#### Months Supply of Inventory (MSI) Decreases

The total housing inventory at the end of March 2021 decreased 62.02% to 128 existing homes available for sale. Over the last 12 months this area has had an average of 139 closed sales per month. This represents an unsold inventory index of 0.92 MSI for this period.