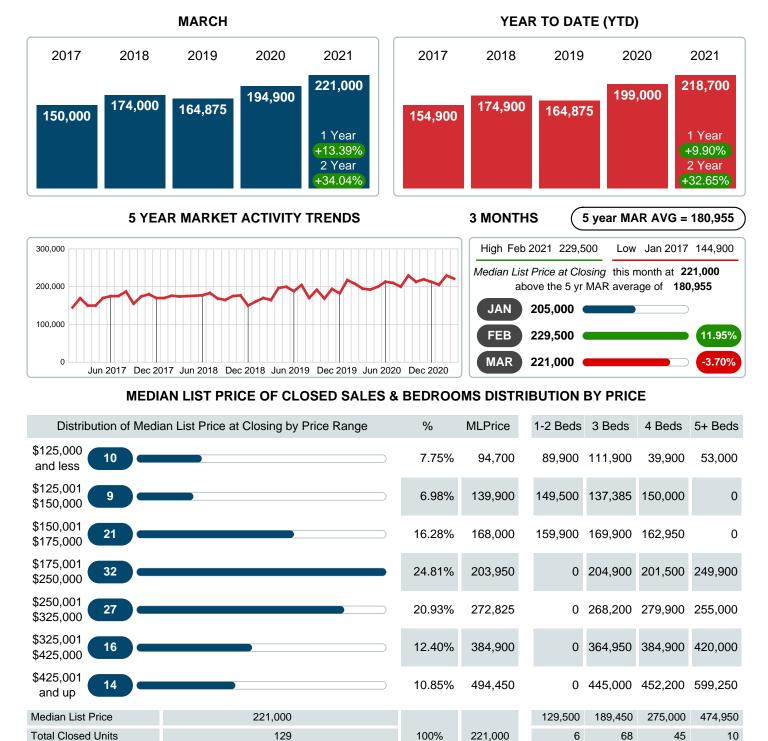

### MEDIAN LIST PRICE AT CLOSING

Report produced on Aug 02, 2023 for MLS Technology Inc.

34,606,264

**Total Closed Volume** 

Email: support@mlstechnology.com

13.58M

14.89M

722.80K

#### Median Sale Price Going Up

According to the preliminary trends, this market area has experienced some upward momentum with the increase of Median Price this month. Prices went up 16.18% in March 2021 to \$221,900 versus the previous year at \$191,000.