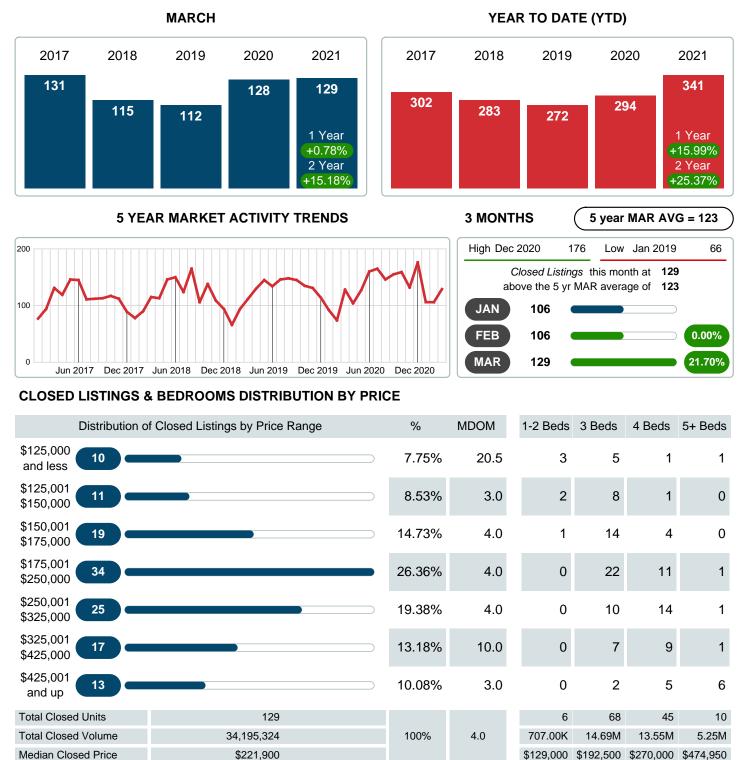

# **CLOSED LISTINGS**

Report produced on Aug 02, 2023 for MLS Technology Inc.

Contact: MLS Technology Inc.

Phone: 918-663-7500

Email: support@mlstechnology.com

RELLDATUM

### MONTHLY INVENTORY ANALYSIS

Report produced on Aug 02, 2023 for MLS Technology Inc.

| Compared                                      | March   |         |         |
|-----------------------------------------------|---------|---------|---------|
| Metrics                                       | 2020    | 2021    | +/-%    |
| Closed Listings                               | 128     | 129     | 0.78%   |
| Pending Listings                              | 117     | 171     | 46.15%  |
| New Listings                                  | 190     | 171     | -10.00% |
| Median List Price                             | 194,900 | 221,000 | 13.39%  |
| Median Sale Price                             | 191,000 | 221,900 | 16.18%  |
| Median Percent of Selling Price to List Price | 99.08%  | 100.00% | 0.92%   |
| Median Days on Market to Sale                 | 19.50   | 4.00    | -79.49% |
| End of Month Inventory                        | 337     | 128     | -62.02% |
| Months Supply of Inventory                    | 2.66    | 0.92    | -65.28% |

#### Sales Success for March 2021 is Positive

Overall, with Median Prices going up and Days on Market decreasing, the Listed versus Closed Ratio finished strong this month.

There were 171 New Listings in March 2021, down 10.00% from last year at 190. Furthermore, there were 129 Closed Listings this month versus last year at 128, a 0.78% increase.