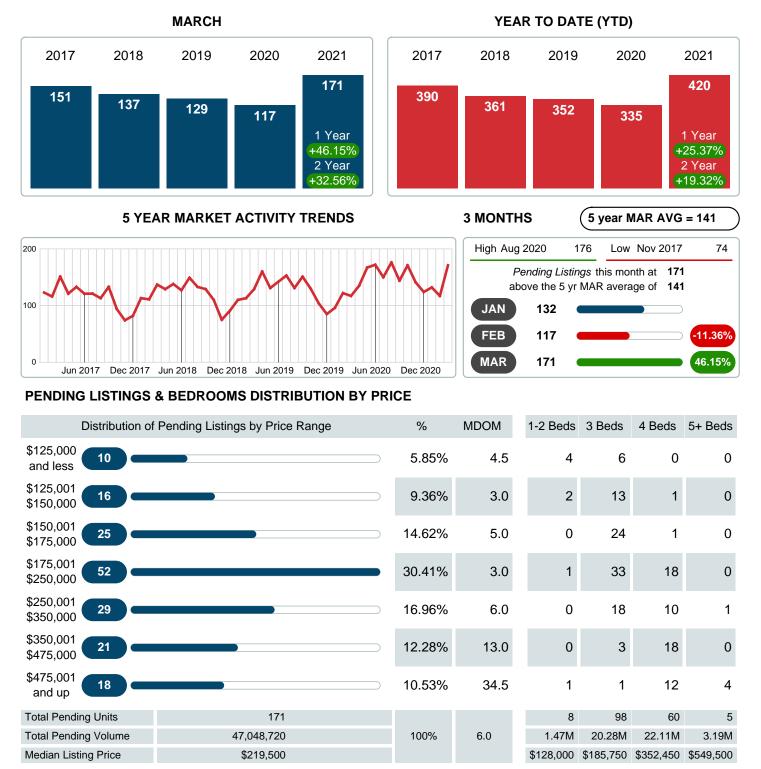

### PENDING LISTINGS

Report produced on Aug 02, 2023 for MLS Technology Inc.

Contact: MLS Technology Inc.

Phone: 918-663-7500

Email: support@mlstechnology.com

Area Delimited by County Of Rogers - Residential Property Type

### MONTHLY INVENTORY ANALYSIS

Report produced on Aug 02, 2023 for MLS Technology Inc.

| Compared                                      | March   |         |         |
|-----------------------------------------------|---------|---------|---------|
| Metrics                                       | 2020    | 2021    | +/-%    |
| Closed Listings                               | 128     | 129     | 0.78%   |
| Pending Listings                              | 117     | 171     | 46.15%  |
| New Listings                                  | 190     | 171     | -10.00% |
| Median List Price                             | 194,900 | 221,000 | 13.39%  |
| Median Sale Price                             | 191,000 | 221,900 | 16.18%  |
| Median Percent of Selling Price to List Price | 99.08%  | 100.00% | 0.92%   |
| Median Days on Market to Sale                 | 19.50   | 4.00    | -79.49% |
| End of Month Inventory                        | 337     | 128     | -62.02% |
| Months Supply of Inventory                    | 2.66    | 0.92    | -65.28% |

#### Sales Success for March 2021 is Positive

Overall, with Median Prices going up and Days on Market decreasing, the Listed versus Closed Ratio finished strong this month.

There were 171 New Listings in March 2021, down 10.00% from last year at 190. Furthermore, there were 129 Closed Listings this month versus last year at 128, a 0.78% increase.