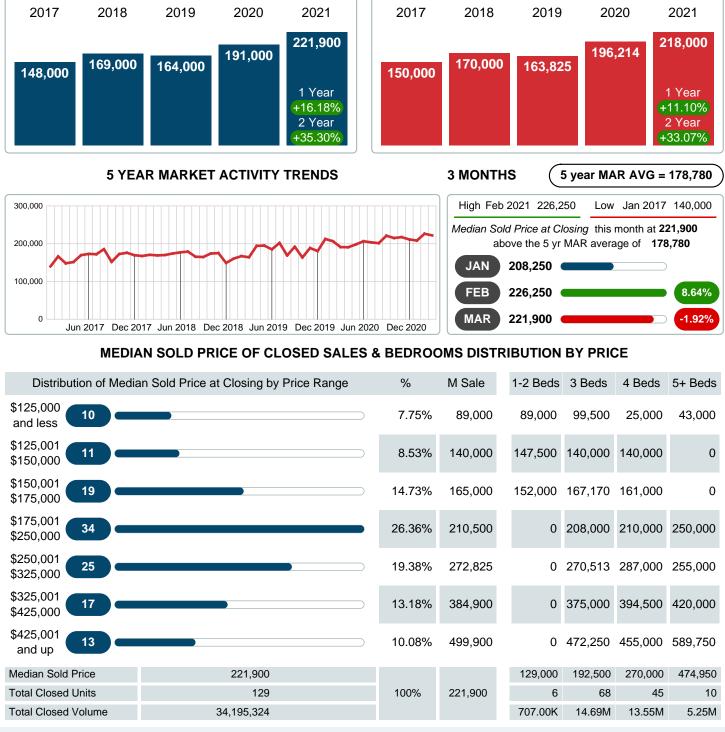

#### Median Sale Price Going Up

According to the preliminary trends, this market area has experienced some upward momentum with the increase of Median Price this month. Prices went up 16.18% in March 2021 to \$221,900 versus the previous year at \$191,000.

### MEDIAN SOLD PRICE AT CLOSING

Report produced on Aug 02, 2023 for MLS Technology Inc.

Contact: MLS Technology Inc.

Phone: 918-663-7500

Email: support@mlstechnology.com

Area Delimited by County Of Rogers - Residential Property Type