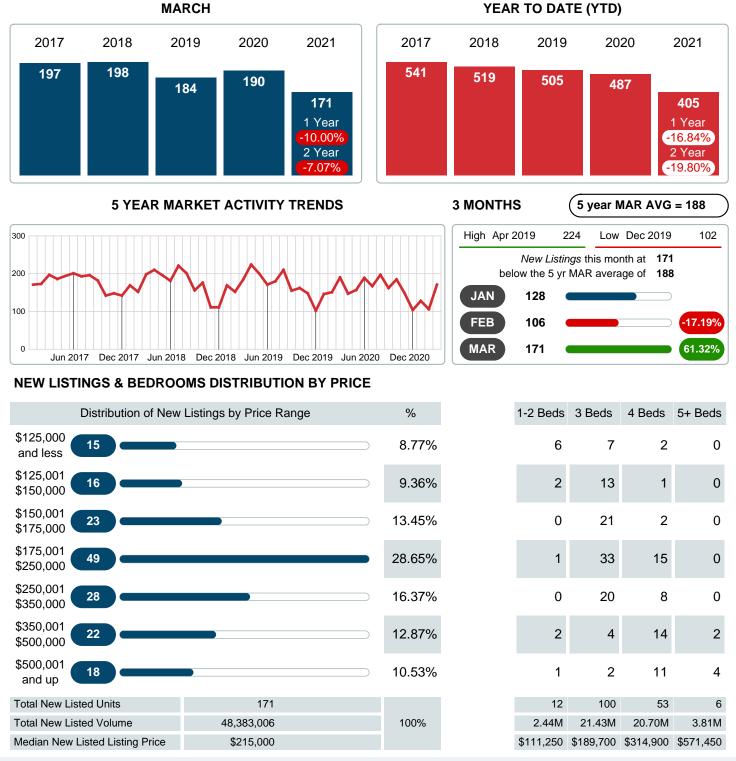

### **NEW LISTINGS**

Report produced on Aug 02, 2023 for MLS Technology Inc.

Contact: MLS Technology Inc.

Phone: 918-663-7500

Email: support@mlstechnology.com

RELLDATUM

### MONTHLY INVENTORY ANALYSIS

Report produced on Aug 02, 2023 for MLS Technology Inc.

| Compared                                      | March   |         |         |
|-----------------------------------------------|---------|---------|---------|
| Metrics                                       | 2020    | 2021    | +/-%    |
| Closed Listings                               | 128     | 129     | 0.78%   |
| Pending Listings                              | 117     | 171     | 46.15%  |
| New Listings                                  | 190     | 171     | -10.00% |
| Median List Price                             | 194,900 | 221,000 | 13.39%  |
| Median Sale Price                             | 191,000 | 221,900 | 16.18%  |
| Median Percent of Selling Price to List Price | 99.08%  | 100.00% | 0.92%   |
| Median Days on Market to Sale                 | 19.50   | 4.00    | -79.49% |
| End of Month Inventory                        | 337     | 128     | -62.02% |
| Months Supply of Inventory                    | 2.66    | 0.92    | -65.28% |

#### Sales Success for March 2021 is Positive

Overall, with Median Prices going up and Days on Market decreasing, the Listed versus Closed Ratio finished strong this month.

There were 171 New Listings in March 2021, down 10.00% from last year at 190. Furthermore, there were 129 Closed Listings this month versus last year at 128, a 0.78% increase.