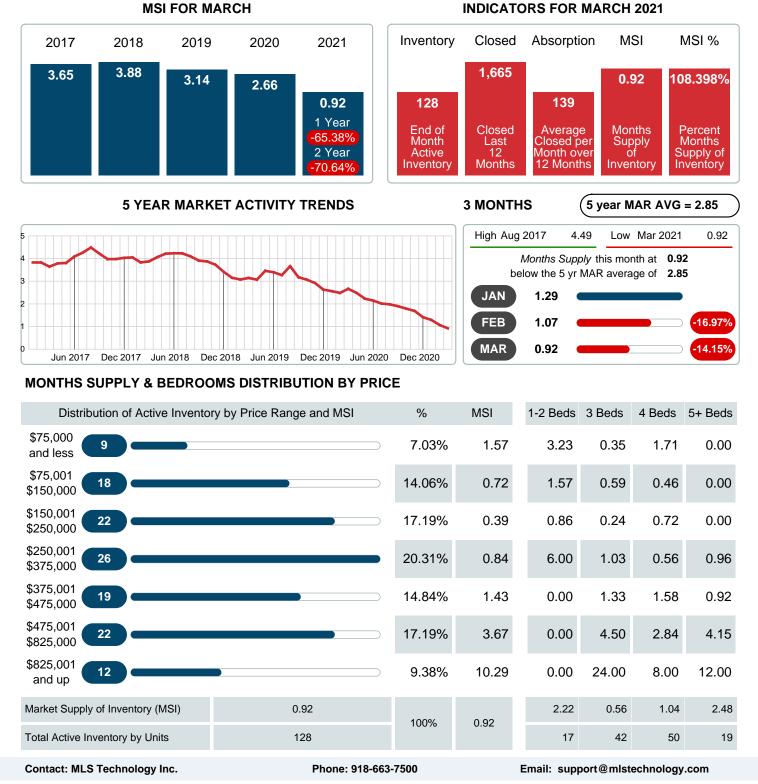

### MONTHS SUPPLY of INVENTORY (MSI)

Report produced on Aug 02, 2023 for MLS Technology Inc.

MARCH

#### Months Supply of Inventory (MSI) Decreases

The total housing inventory at the end of March 2021 decreased 62.02% to 128 existing homes available for sale. Over the last 12 months this area has had an average of 139 closed sales per month. This represents an unsold inventory index of 0.92 MSI for this period.

Absorption: Last 12 months, an Average of 139 Sales/Month Active Inventory as of March 31, 2021 = 128