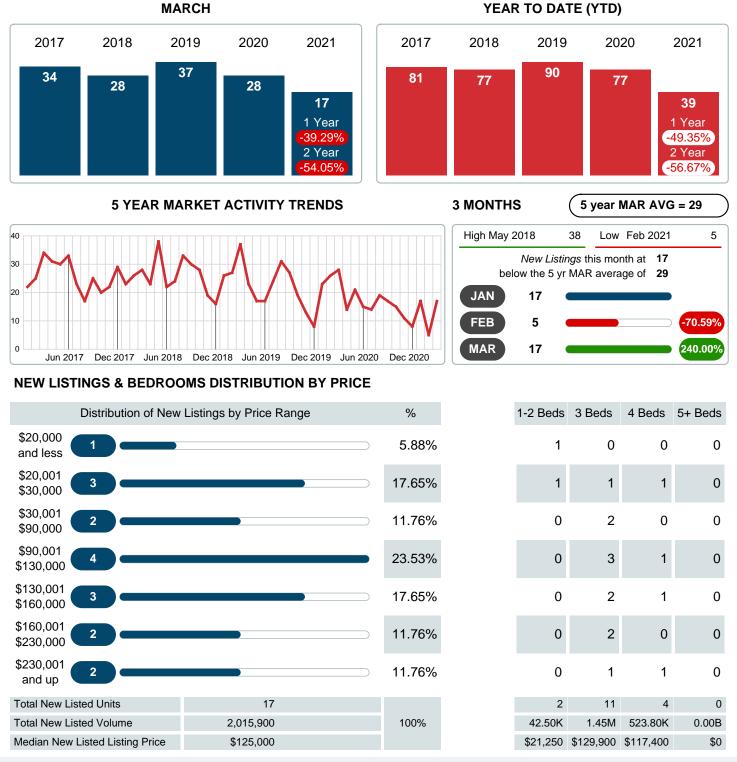

#### **NEW LISTINGS**

Report produced on Aug 02, 2023 for MLS Technology Inc.

Contact: MLS Technology Inc.

Phone: 918-663-7500

Email: support@mlstechnology.com

Area Delimited by County Of Sequoyah - Residential Property Type

#### Sales Success for March 2021 is Positive

Overall, with Median Prices going up and Days on Market increasing, the Listed versus Closed Ratio finished strong this month.

There were 17 New Listings in March 2021, down **39.29%** from last year at 28. Furthermore, there were 11 Closed Listings this month versus last year at 12, a **-8.33%** decrease.