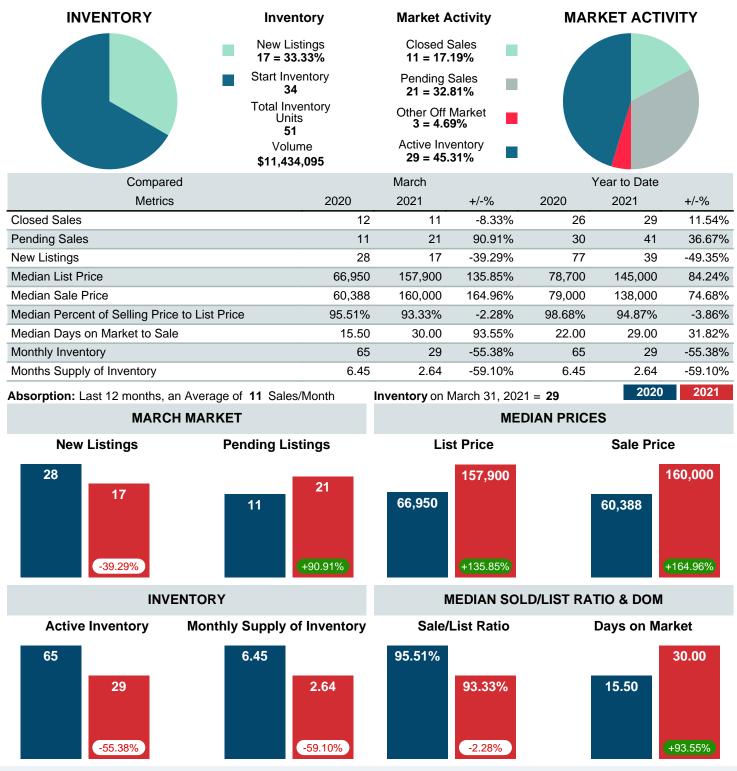

#### MONTHLY INVENTORY ANALYSIS

Report produced on Aug 02, 2023 for MLS Technology Inc.

| Compared                                      | March  |         |         |  |  |
|-----------------------------------------------|--------|---------|---------|--|--|
| Metrics                                       | 2020   | 2021    | +/-%    |  |  |
| Closed Listings                               | 12     | 11      | -8.33%  |  |  |
| Pending Listings                              | 11     | 21      | 90.91%  |  |  |
| New Listings                                  | 28     | 17      | -39.29% |  |  |
| Median List Price                             | 66,950 | 157,900 | 135.85% |  |  |
| Median Sale Price                             | 60,388 | 160,000 | 164.96% |  |  |
| Median Percent of Selling Price to List Price | 95.51% | 93.33%  | -2.28%  |  |  |
| Median Days on Market to Sale                 | 15.50  | 30.00   | 93.55%  |  |  |
| End of Month Inventory                        | 65     | 29      | -55.38% |  |  |
| Months Supply of Inventory                    | 6.45   | 2.64    | -59.10% |  |  |

Absorption: Last 12 months, an Average of **11** Sales/Month Active Inventory as of March 31, 2021 = **29** 

#### Months Supply of Inventory (MSI) Decreases

The total housing inventory at the end of March 2021 decreased **55.38%** to 29 existing homes available for sale. Over the last 12 months this area has had an average of 11 closed sales per month. This represents an unsold inventory index of **2.64** MSI for this period.

#### Median Sale Price Going Up

According to the preliminary trends, this market area has experienced some upward momentum with the increase of Median Price this month. Prices went up **164.96%** in March 2021 to \$160,000 versus the previous year at \$60,388.

#### Median Days on Market Lengthens

The median number of **30.00** days that homes spent on the market before selling increased by 14.50 days or **93.55%** in March 2021 compared to last year's same month at **15.50** DOM.

#### Sales Success for March 2021 is Positive

Overall, with Median Prices going up and Days on Market increasing, the Listed versus Closed Ratio finished strong this month.

There were 17 New Listings in March 2021, down **39.29%** from last year at 28. Furthermore, there were 11 Closed Listings this month versus last year at 12, a **-8.33%** decrease.

Closed versus Listed trends yielded a **64.7%** ratio, up from previous year's, March 2020, at **42.9%**, a **50.98%** upswing. This will certainly create pressure on a decreasing Monthï $i_{2/2}$ s Supply of Inventory (MSI) in the months to come.