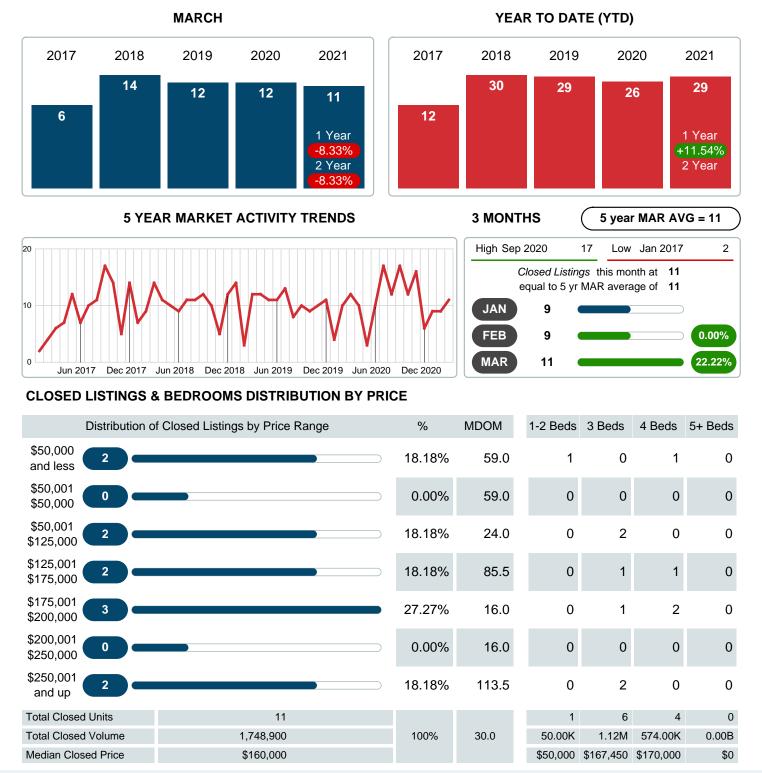

#### **CLOSED LISTINGS**

Report produced on Aug 02, 2023 for MLS Technology Inc.

Contact: MLS Technology Inc.

Phone: 918-663-7500

Email: support@mlstechnology.com

RELLDATUM

#### Sales Success for March 2021 is Positive

Overall, with Median Prices going up and Days on Market increasing, the Listed versus Closed Ratio finished strong this month.

There were 17 New Listings in March 2021, down **39.29%** from last year at 28. Furthermore, there were 11 Closed Listings this month versus last year at 12, a **-8.33%** decrease.

#### Median Days on Market Lengthens

The median number of **30.00** days that homes spent on the market before selling increased by 14.50 days or **93.55%** in March 2021 compared to last year's same month at **15.50** DOM.