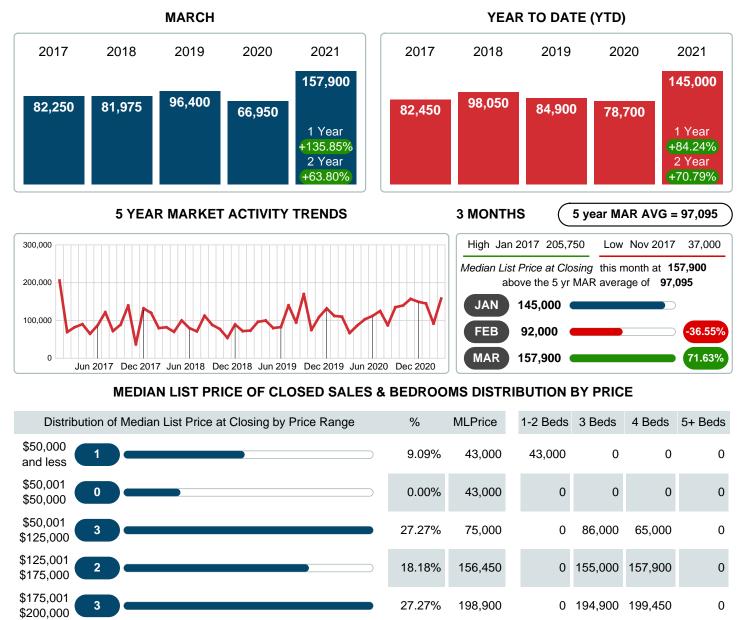

#### MONTHLY INVENTORY ANALYSIS

Report produced on Aug 02, 2023 for MLS Technology Inc.

| Compared                                      | March  |         |         |  |  |
|-----------------------------------------------|--------|---------|---------|--|--|
| Metrics                                       | 2020   | 2021    | +/-%    |  |  |
| Closed Listings                               | 12     | 11      | -8.33%  |  |  |
| Pending Listings                              | 11     | 21      | 90.91%  |  |  |
| New Listings                                  | 28     | 17      | -39.29% |  |  |
| Median List Price                             | 66,950 | 157,900 | 135.85% |  |  |
| Median Sale Price                             | 60,388 | 160,000 | 164.96% |  |  |
| Median Percent of Selling Price to List Price | 95.51% | 93.33%  | -2.28%  |  |  |
| Median Days on Market to Sale                 | 15.50  | 30.00   | 93.55%  |  |  |
| End of Month Inventory                        | 65     | 29      | -55.38% |  |  |
| Months Supply of Inventory                    | 6.45   | 2.64    | -59.10% |  |  |

#### Median Sale Price Going Up

According to the preliminary trends, this market area has experienced some upward momentum with the increase of Median Price this month. Prices went up **164.96%** in March 2021 to \$160,000 versus the previous year at \$60,388.