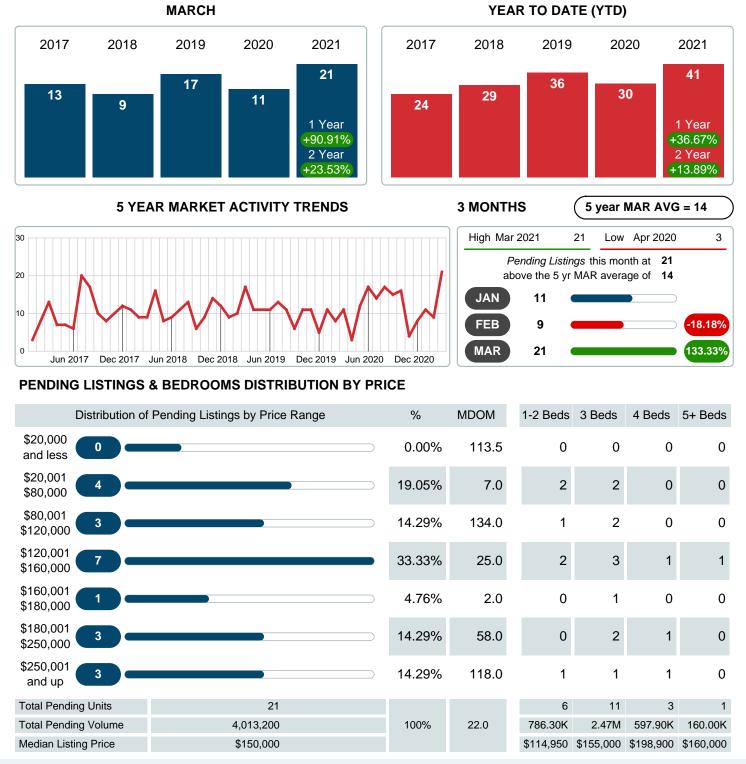

#### PENDING LISTINGS

Report produced on Aug 02, 2023 for MLS Technology Inc.

Contact: MLS Technology Inc.

Phone: 918-663-7500

Email: support@mlstechnology.com

Area Delimited by County Of Sequoyah - Residential Property Type

#### Sales Success for March 2021 is Positive

Overall, with Median Prices going up and Days on Market increasing, the Listed versus Closed Ratio finished strong this month.

There were 17 New Listings in March 2021, down **39.29%** from last year at 28. Furthermore, there were 11 Closed Listings this month versus last year at 12, a **-8.33%** decrease.