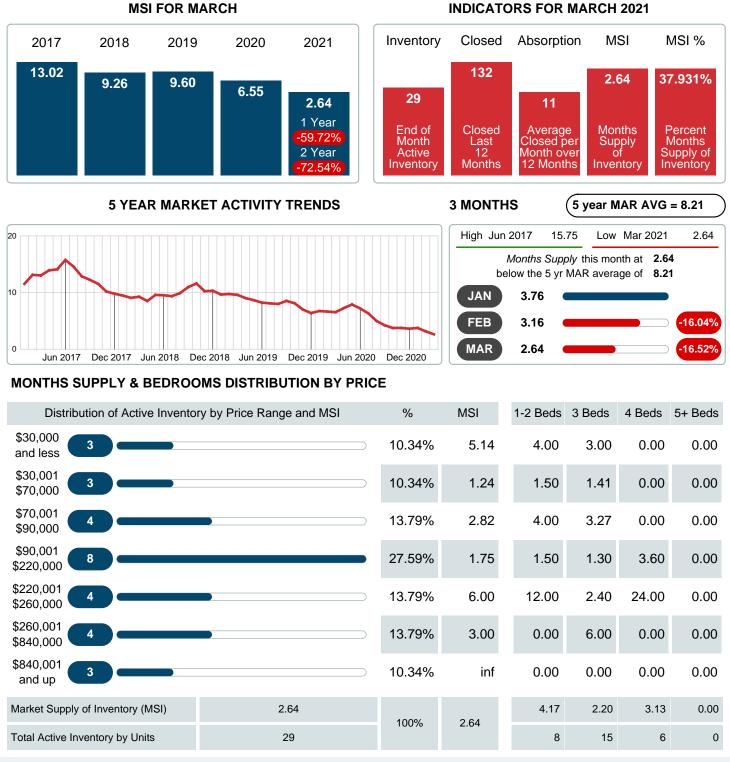

#### MONTHLY INVENTORY ANALYSIS

Report produced on Aug 02, 2023 for MLS Technology Inc.

| Compared                                      | March  |         |         |  |  |
|-----------------------------------------------|--------|---------|---------|--|--|
| Metrics                                       | 2020   | 2021    | +/-%    |  |  |
| Closed Listings                               | 12     | 11      | -8.33%  |  |  |
| Pending Listings                              | 11     | 21      | 90.91%  |  |  |
| New Listings                                  | 28     | 17      | -39.29% |  |  |
| Median List Price                             | 66,950 | 157,900 | 135.85% |  |  |
| Median Sale Price                             | 60,388 | 160,000 | 164.96% |  |  |
| Median Percent of Selling Price to List Price | 95.51% | 93.33%  | -2.28%  |  |  |
| Median Days on Market to Sale                 | 15.50  | 30.00   | 93.55%  |  |  |
| End of Month Inventory                        | 65     | 29      | -55.38% |  |  |
| Months Supply of Inventory                    | 6.45   | 2.64    | -59.10% |  |  |

#### Months Supply of Inventory (MSI) Decreases

The total housing inventory at the end of March 2021 decreased **55.38%** to 29 existing homes available for sale. Over the last 12 months this area has had an average of 11 closed sales per month. This represents an unsold inventory index of **2.64** MSI for this period.