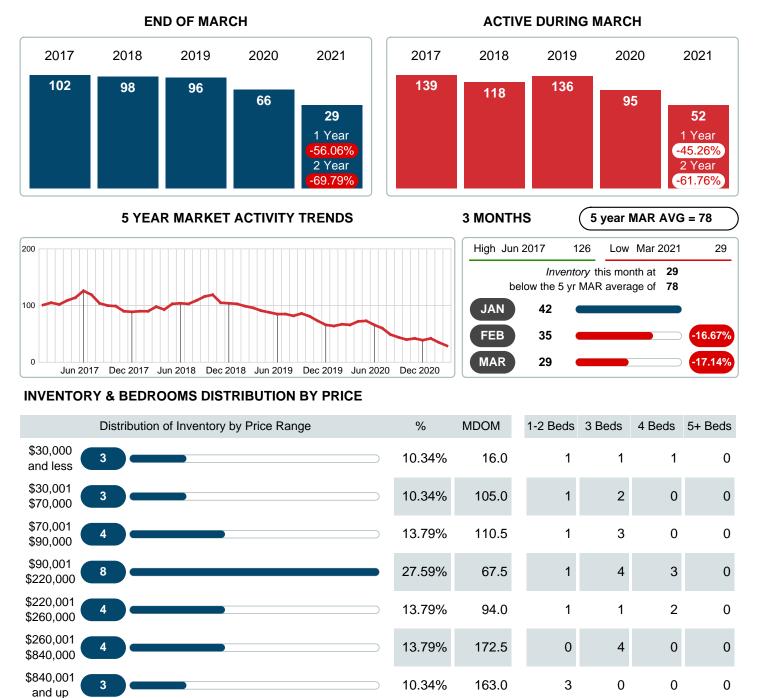

Absorption: Last 12 months, an Average of **11** Sales/Month Active Inventory as of March 31, 2021 = **29** 

#### Months Supply of Inventory (MSI) Decreases

The total housing inventory at the end of March 2021 decreased **55.38%** to 29 existing homes available for sale. Over the last 12 months this area has had an average of 11 closed sales per month. This represents an unsold inventory index of **2.64** MSI for this period.