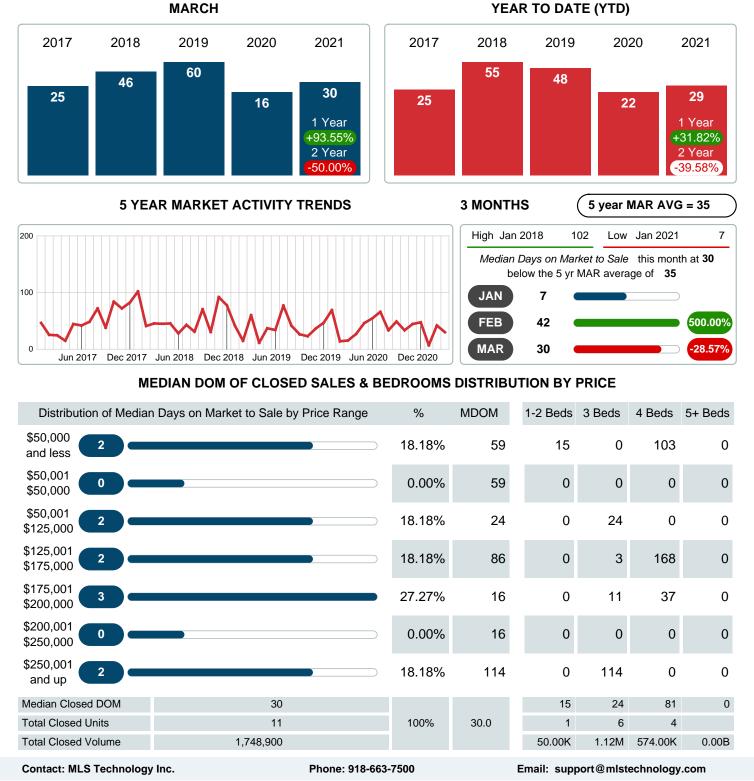

#### MONTHLY INVENTORY ANALYSIS

Report produced on Aug 02, 2023 for MLS Technology Inc.

| Compared                                      | March  |         |         |  |  |
|-----------------------------------------------|--------|---------|---------|--|--|
| Metrics                                       | 2020   | 2021    | +/-%    |  |  |
| Closed Listings                               | 12     | 11      | -8.33%  |  |  |
| Pending Listings                              | 11     | 21      | 90.91%  |  |  |
| New Listings                                  | 28     | 17      | -39.29% |  |  |
| Median List Price                             | 66,950 | 157,900 | 135.85% |  |  |
| Median Sale Price                             | 60,388 | 160,000 | 164.96% |  |  |
| Median Percent of Selling Price to List Price | 95.51% | 93.33%  | -2.28%  |  |  |
| Median Days on Market to Sale                 | 15.50  | 30.00   | 93.55%  |  |  |
| End of Month Inventory                        | 65     | 29      | -55.38% |  |  |
| Months Supply of Inventory                    | 6.45   | 2.64    | -59.10% |  |  |

#### Median Days on Market Lengthens

The median number of **30.00** days that homes spent on the market before selling increased by 14.50 days or **93.55%** in March 2021 compared to last year's same month at **15.50** DOM.