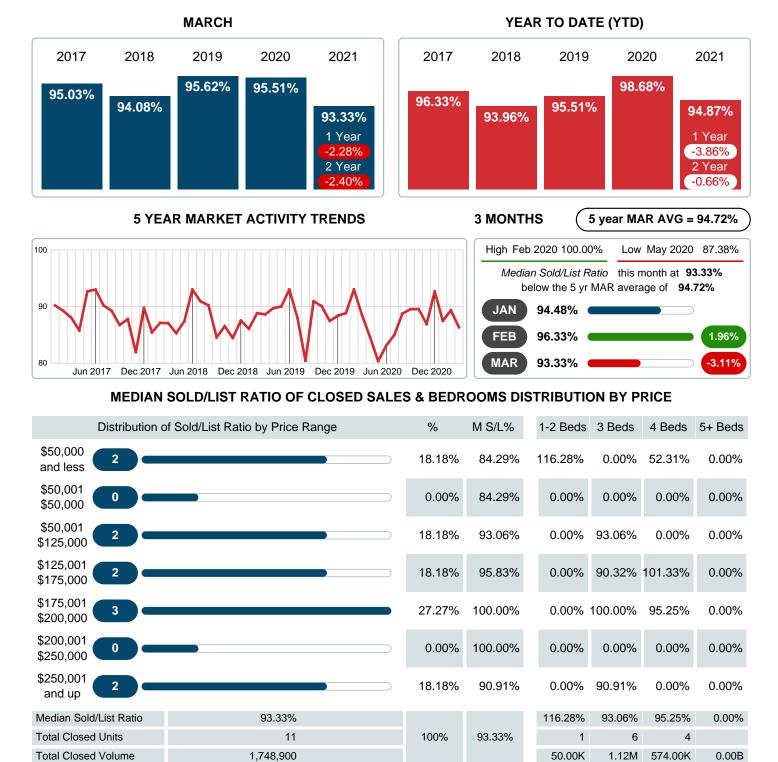

#### Median Days on Market Lengthens

The median number of **30.00** days that homes spent on the market before selling increased by 14.50 days or **93.55%** in March 2021 compared to last year's same month at **15.50** DOM.