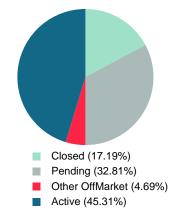

# REDATUM

Total Active Inventory by Units

Total Active Inventory by Volume

Contact: MLS Technology Inc.

Median Active Inventory Listing Price

### **ACTIVE INVENTORY**

Report produced on Aug 02, 2023 for MLS Technology Inc.

Reports produced and compiled by RE STATS Inc. Information is deemed reliable but not guaranteed. Does not reflect all market activity.

Phone: 918-663-7500

29

100%

79.0

6,907,095

\$134,900

0

\$0

0.00B

6

857.80K

8

3.10M

15

2.95M

Email: support@mlstechnology.com

\$176,750 \$129,900 \$139,950

Area Delimited by County Of Sequoyah - Residential Property Type