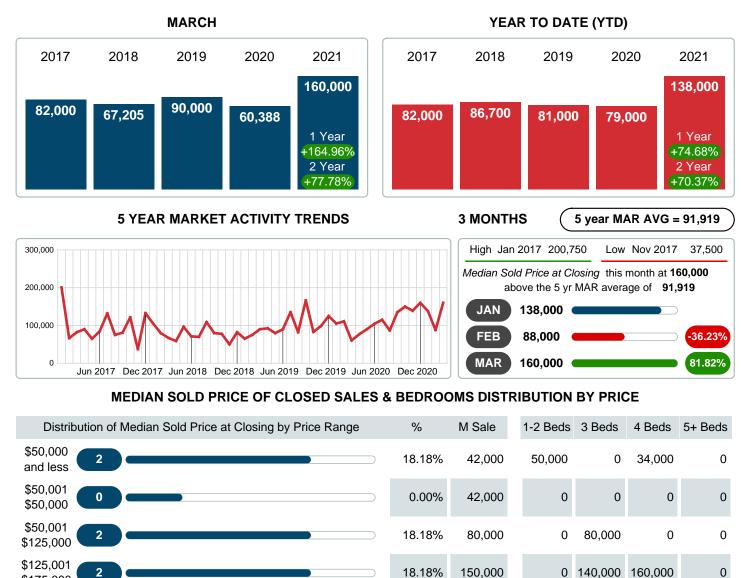

#### Median Sale Price Going Up

According to the preliminary trends, this market area has experienced some upward momentum with the increase of Median Price this month. Prices went up **164.96%** in March 2021 to \$160,000 versus the previous year at \$60,388.

#### Median Days on Market Lengthens

The median number of **30.00** days that homes spent on the market before selling increased by 14.50 days or **93.55%** in March 2021 compared to last year's same month at **15.50** DOM.

#### Sales Success for March 2021 is Positive

Overall, with Median Prices going up and Days on Market increasing, the Listed versus Closed Ratio finished strong this month.

There were 17 New Listings in March 2021, down **39.29%** from last year at 28. Furthermore, there were 11 Closed Listings this month versus last year at 12, a **-8.33%** decrease.