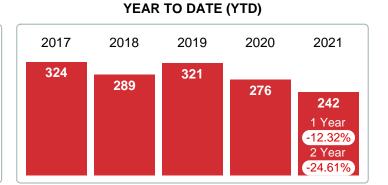

# MARCH 2017 2018 2019 2020 2021 134 113 135 119 1 Year +15.53% 2 Year -11.85%

### Sales Success for March 2021 is Positive

Overall, with Median Prices going up and Days on Market decreasing, the Listed versus Closed Ratio finished weak this month.

There were 119 New Listings in March 2021, up **15.53%** from last year at 103. Furthermore, there were 68 Closed Listings this month versus last year at 68, a **0.00%** decrease.