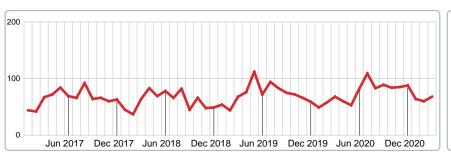

### MEDIAN DAYS ON MARKET TO SALE

Report produced on Aug 02, 2023 for MLS Technology Inc.

### 60 50 40 30 20 10 0 Jun 2017 Dec 2017 Jun 2018 Dec 2018 Jun 2019 Dec 2019 Jun 2020 Dec 2020

**5 YEAR MARKET ACTIVITY TRENDS** 

5 year MAR AVG = 37