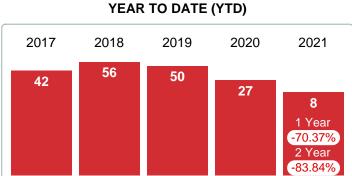

.87   | 0.00    |
| \$310,001<br>\$590,000           |                           | 11.43% | 1.33  | 0.00     | 0.71   | 1.43   | 2.18    |
| \$590,001 and up                 |                           | 11.43% | 12.00 | 0.00     | 12.00  | 7.20   | 0.00    |
| Market Supply of Inventory (MSI) | 0.91                      | 4000/  | 0.04  | 1.61     | 0.74   | 0.82   | 1.41    |
| Total Active Inventory by Units  | 70                        | 100%   | 0.91  | 17       | 31     | 18     | 4       |

Phone: 918-663-7500 Contact: MLS Technology Inc. Email: support@mlstechnology.com

**3 MONTHS** 

### Last update: Aug 02, 2023





Area Delimited by County Of Washington - Residential Property Type



### MEDIAN DAYS ON MARKET TO SALE

Report produced on Aug 02, 2023 for MLS Technology Inc.





### 60 50 40 30 20 10 0 Jun 2017 Dec 2017 Jun 2018 Dec 2018 Jun 2019 Dec 2019 Jun 2020 Dec 2020

**5 YEAR MARKET ACTIVITY TRENDS** 



5 year MAR AVG = 37

### MEDIAN DOM OF CLOSED SALES & BEDROOMS DISTRIBUTION BY PRICE

| Distribution of Median          | n Days on Market to Sale by Price Range |           | %      | MDOM | 1-2 Beds | 3 Beds | 4 Beds | 5+ Beds |
|---------------------------------|-----------------------------------------|-----------|--------|------|----------|--------|--------|---------|
| \$50,000 and less 3             |                                         | $\supset$ | 4.41%  | 1    | 3        | 1      | 0      | 0       |
| \$50,001<br>\$100,000           |                                         | $\supset$ | 17.65% | 5    | 21       | 2      | 5      | 0