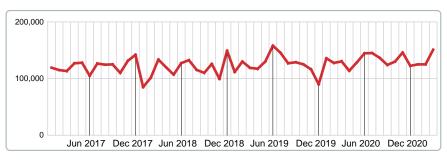

### MEDIAN SOLD PRICE AT CLOSING

Report produced on Aug 02, 2023 for MLS Technology Inc.

# MARCH 2017 2018 2019 2020 2021 113,300 119,000 130,400 1 Year +15.76% 2 Year +26.85%

### **5 YEAR MARKET ACTIVITY TRENDS**

### 3 MONTHS

5 year MAR AVG = 129,430