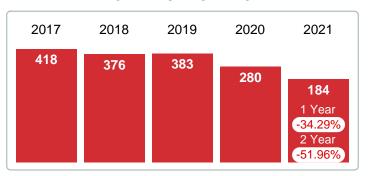

### **ACTIVE INVENTORY**

Report produced on Aug 02, 2023 for MLS Technology Inc.

### END OF MARCH

### 2017 2018 2019 2020 2021 290 253 259 191 70 1 Year -63.35% 2 Year -72.97%

### Months Supply of Inventory (MSI) Decreases

The total housing inventory at the end of March 2021 decreased 63.35% to 70 existing homes available for sale. Over the last 12 months this area has had an average of 77 closed sales per month. This represents an unsold inventory index of 0.91 MSI for this period.

**Absorption:** Last 12 months, an Average of **77** Sales/Month **Active Inventory** as of March 31, 2021 = **70** 