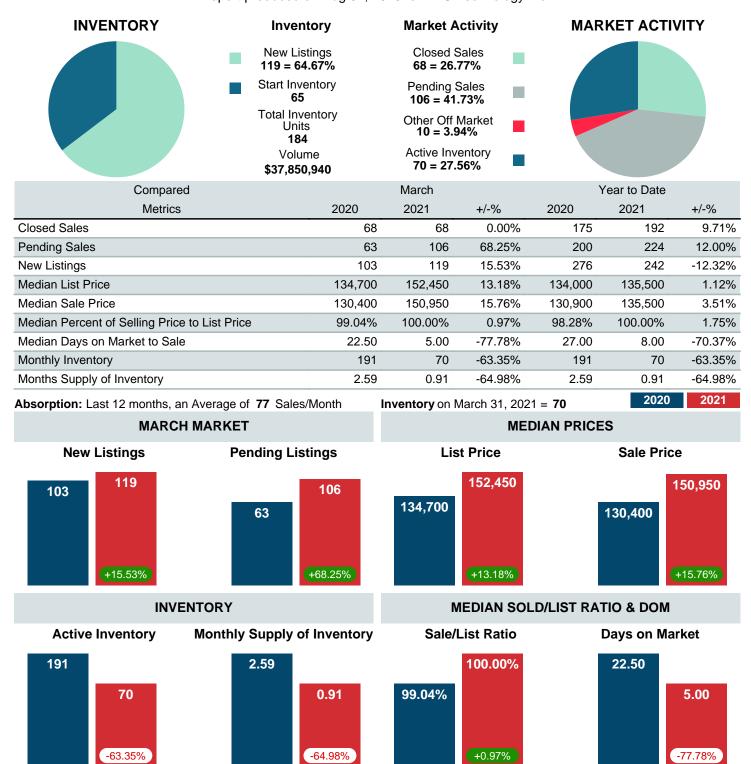

### MONTHLY INVENTORY ANALYSIS

Report produced on Aug 02, 2023 for MLS Technology Inc.

| Compared                                      | March   |         |         |  |  |  |
|-----------------------------------------------|---------|---------|---------|--|--|--|
| Metrics                                       | 2020    | 2021    | +/-%    |  |  |  |
| Closed Listings                               | 68      | 68      | 0.00%   |  |  |  |
| Pending Listings                              | 63      | 106     | 68.25%  |  |  |  |
| New Listings                                  | 103     | 119     | 15.53%  |  |  |  |
| Median List Price                             | 134,700 | 152,450 | 13.18%  |  |  |  |
| Median Sale Price                             | 130,400 | 150,950 | 15.76%  |  |  |  |
| Median Percent of Selling Price to List Price | 99.04%  | 100.00% | 0.97%   |  |  |  |
| Median Days on Market to Sale                 | 22.50   | 5.00    | -77.78% |  |  |  |
| End of Month Inventory                        | 191     | 70      | -63.35% |  |  |  |
| Months Supply of Inventory                    | 2.59    | 0.91    | -64.98% |  |  |  |

**Absorption:** Last 12 months, an Average of **77** Sales/Month **Active Inventory** as of March 31, 2021 = **70** 

### Months Supply of Inventory (MSI) Decreases

The total housing inventory at the end of March 2021 decreased 63.35% to 70 existing homes available for sale. Over the last 12 months this area has had an average of 77 closed sales per month. This represents an unsold inventory index of 0.91 MSI for this period.

### Median Sale Price Going Up

According to the preliminary trends, this market area has experienced some upward momentum with the increase of Median Price this month. Prices went up **15.76%** in March 2021 to \$150,950 versus the previous year at \$130,400.

### **Median Days on Market Shortens**

The median number of **5.00** days that homes spent on the market before selling decreased by 17.50 days or **77.78%** in March 2021 compared to last year's same month at **22.50** DOM.

### Sales Success for March 2021 is Positive

Overall, with Median Prices going up and Days on Market decreasing, the Listed versus Closed Ratio finished weak this month.

There were 119 New Listings in March 2021, up **15.53%** from last year at 103. Furthermore, there were 68 Closed Listings this month versus last year at 68, a **0.00%** decrease.

Closed versus Listed trends yielded a **57.1%** ratio, down from previous year's, March 2020, at **66.0%**, a **13.45%** downswing. This will certainly create pressure on a decreasing Monthï¿ $\frac{1}{2}$ s Supply of Inventory (MSI) in the months to come.