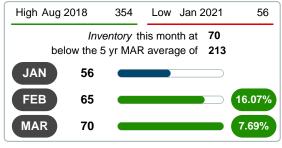

### **INDICATORS FOR MARCH 2021**

### Months Supply of Inventory (MSI) Decreases

The total housing inventory at the end of March 2021 decreased 63.35% to 70 existing homes available for sale. Over the last 12 months this area has had an average of 77 closed sales per month. This represents an unsold inventory index of 0.91 MSI for this period.

**Absorption:** Last 12 months, an Average of **77** Sales/Month **Active Inventory** as of March 31, 2021 = **70** 