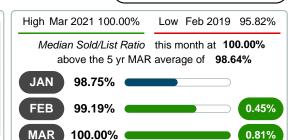

### MEDIAN PERCENT OF SELLING PRICE TO LISTING PRICE

Report produced on Aug 02, 2023 for MLS Technology Inc.

### 98.16% 98.15% 97.86% 99.04% 2020 2021 100.00% 1 Year +0.97% 2 Year +2.19%

**3 MONTHS** 

### 5 YEAR MARKET ACTIVITY TRENDS

5 year MAR AVG = 98.64%