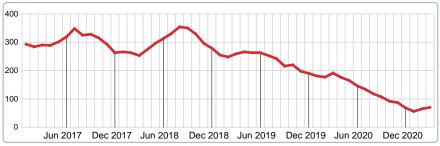

|
| 6        | 14        | 0         | 0         |
| 1        | 28        | 3         | 3         |
| 1        | 8         | 7         | 0         |
| 1        | 2         | 9         | 4         |
| 0        | 3         | 6         | 5         |
| 21       | 60        | 26        | 12        |
| 1.99M    | 10.64M    | 7.85M     | 4.27M     |
| \$69,500 | \$151,950 | \$292,000 | \$346,375 |

Contact: MLS Technology Inc.

Phone: 918-663-7500



Area Delimited by County Of Washington - Residential Property Type



Last update: Aug 02, 2023

### **ACTIVE INVENTORY**

Report produced on Aug 02, 2023 for MLS Technology Inc.

### END OF MARCH

### 2017 2018 2019 2020 2021 290 253 259 191 70 1 Year -63.35% 2 Year -72.97%

### **ACTIVE DURING MARCH**



### **5 YEAR MARKET ACTIVITY TRENDS**









### **INVENTORY & BEDROOMS DISTRIBUTION BY PRICE**

| Distribution of Inventor              | ory by Price Range | %      | MDOM | 1-2 Beds | 3 Beds    | 4 Beds    | 5+ Beds   |
|---------------------------------------|--------------------|--------|------|----------|-----------|-----------|-----------|
| \$50,000 and less                     |                    | 8.57%  | 46.0 | 3        | 2         | 1         | 0         |
| \$50,001<br>\$60,000                  |                    | 5.71%  | 25.5 | 3        | 1         | 0         | 0         |
| \$60,001<br>\$110,000                 |                    | 22.86% | 17.5 | 9        | 7         | 0         | 0         |
| \$110,001<br>\$210,000                |                    | 25.71% | 27.0 | 1        | 14        | 3         |