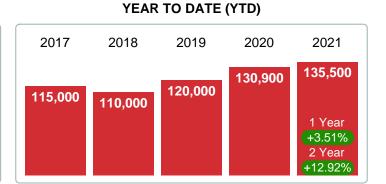

384,900 | 0        | 349,900 | 485,000 | 384,900 |
| Median List Price      | 152,450                                 |        |         | 69,700   | 135,000 | 205,000 | 309,950 |
| Total Closed Units     | 68                                      | 100%   | 152,450 | 6        | 41      | 19      | 2       |
| Total Closed Volume    | 12,004,790                              |        |         | 509.20K  | 6.22M   | 4.65M   | 619.90K |

Contact: MLS Technology Inc. Phone: 918-663-7500 Email: support@mlstechnology.com



Area Delimited by County Of Washington - Residential Property Type



Last update: Aug 02, 2023

### MEDIAN SOLD PRICE AT CLOSING

Report produced on Aug 02, 2023 for MLS Technology Inc.

# MARCH 2017 2018 2019 2020 2021 113,300 119,000 130,400 1 Year +15.76% 2 Year +26.85%



### **5 YEAR MARKET ACTIVITY TRENDS**

### 3 MONTHS

5 year MAR AVG = 129,430





### MEDIAN SOLD PRICE OF CLOSED SALES & BEDROOMS DISTRIBUTION BY PRICE

| Distribution of Media           | an Sold Price at Closing by Price Range | %      | M Sale  | 1-2 Beds | 3 Beds  | 4 Beds  | 5+ Beds |
|---------------------------------|-----------------------------------------|--------|---------|----------|---------|---------|---------|
| \$50,000 and less 3             |                                         | 4.41%  | 29,900  | 28,450   | 35,000  | 0       | 0       |
| \$50,001<br>\$100,000           |                                         | 17.65% | 87,425  | 89,893   | 87,450  | 64,500  | 0       |
| \$100,001<br>\$125,000          |                                         | 10.29% | 116,