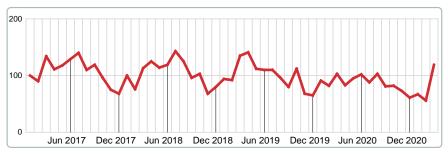

| 106                               |        |      | 11       | 58        | 29        | 8         |
| Total Pending Volume             | 19,666,300                        | 100%   | 5.0  | 1.10M    | 9.35M     | 6.85M     | 2.37M     |
| Median Listing Price             | \$167,450                         |        |      | \$92,000 | \$151,500 | \$234,000 | \$289,950 |

Phone: 918-663-7500 Contact: MLS Technology Inc. Email: support@mlstechnology.com

### Last update: Aug 02, 2023

### March 2021



Area Delimited by County Of Washington - Residential Property Type



### **NEW LISTINGS**

Report produced on Aug 02, 2023 for MLS Technology Inc.

# MARCH 2017 2018 2019 2020 2021 134 113 135 119 1 Year +15.53% 2 Year -11.85%



### **5 YEAR MARKET ACTIVITY TRENDS**

### 3 MONTHS







### **NEW LISTINGS & BEDROOMS DISTRIBUTION BY PRICE**

| Distribution of New              | %          |        |
|----------------------------------|------------|--------|
| \$50,000 and less                |            | 3.36%  |
| \$50,001<br>\$75,000             |            | 11.76% |
| \$75,001<br>\$125,000            |            | 16.81% |
| \$125,001<br>\$200,000 <b>35</b> |            | 29.41% |
| \$200,001<br>\$275,000           |            | 13.45% |
| \$275,001<br>\$350,000           |            | 13.45% |
| \$350,001 and up                 |            | 11.76% |
| Total New Listed Units           | 119        |        |
| Total New Listed Volume          | 24,746,550 | 100%   |
| Median New Listed Listing Price  | \$169,900  |        |

| 1-2 Beds | 3 Beds    | 4 Beds