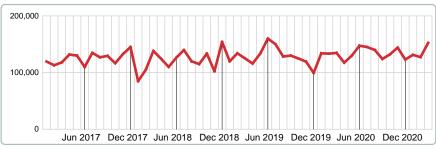

### MEDIAN LIST PRICE AT CLOSING

Report produced on Aug 02, 2023 for MLS Technology Inc.

# MARCH 2017 2018 2019 2020 2021 118,000 138,100 125,000 134,700 1 Year +13.18% 2 Year +21.96%

### 5 YEAR MARKET ACTIVITY TRENDS

5 year MAR AVG = 133,650