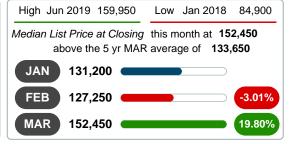

### MEDIAN LIST PRICE AT CLOSING

Report produced on Aug 02, 2023 for MLS Technology Inc.

# MARCH 2017 2018 2019 2020 2021 118,000 138,100 125,000 134,700 1 Year +13.18% 2 Year +21.96%

### 5 YEAR MARKET ACTIVITY TRENDS

5 year MAR AVG = 133,650