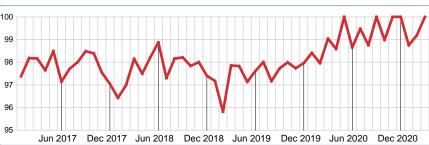

### 60 50 40 30 20 10 0 Jun 2017 Dec 2017 Jun 2018 Dec 2018 Jun 2019 Dec 2019 Jun 2020 Dec 2020

**5 YEAR MARKET ACTIVITY TRENDS** 

5 year MAR AVG = 37