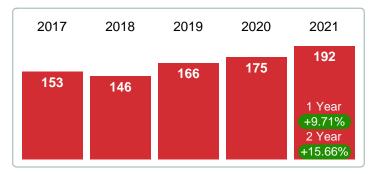

### **CLOSED LISTINGS**

Report produced on Aug 02, 2023 for MLS Technology Inc.

2 Year

### 2019 2020 2021 68 68 68 1 Year

### Sales Success for March 2021 is Positive

Overall, with Median Prices going up and Days on Market decreasing, the Listed versus Closed Ratio finished weak this month.

There were 119 New Listings in March 2021, up **15.53%** from last year at 103. Furthermore, there were 68 Closed Listings this month versus last year at 68, a **0.00%** decrease.