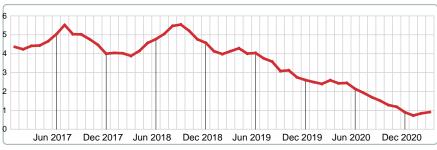

### MONTHS SUPPLY of INVENTORY (MSI)

Report produced on Aug 02, 2023 for MLS Technology Inc.

### **MSI FOR MARCH**

### 2017 2018 2019 2020 2021 4.41 4.13 3.88 2.59 0.91 1 Year 4.98% 2 Year

### **5 YEAR MARKET ACTIVITY TRENDS**