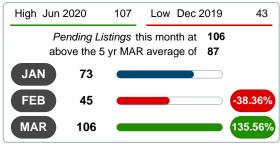

### **MARCH** 2021 2017 2018 2019 2020 106 91 86 87 63 1 Year +68.25% 2 Year +16.48%

**5 YEAR MARKET ACTIVITY TRENDS** 