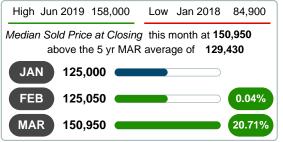

### MEDIAN SOLD PRICE AT CLOSING

Report produced on Aug 02, 2023 for MLS Technology Inc.

# MARCH 2017 2018 2019 2020 2021 113,300 119,000 130,400 1 Year +15.76% 2 Year +26.85%

### 3 MONTHS

5 year MAR AVG = 129,430

### MEDIAN SOLD PRICE OF CLOSED SALES & BEDROOMS DISTRIBUTION BY PRICE

| Distribution of Media           | an Sold Price at Closing by Price Range | %      | M Sale  | 1-2 Beds | 3 Beds  | 4 Beds  | 5+ Beds |
|---------------------------------|-----------------------------------------|--------|---------|----------|---------|---------|---------|
| \$50,000 and less 3             |                                         | 4.41%  | 29,900  | 28,450   | 35,000  | 0       | 0       |
| \$50,001<br>\$100,000           |                                         | 17.65% | 87,425  | 89,893   | 87,450  | 64,500  | 0       |
| \$100,001<br>\$125,000          |                                         | 10.29% | 116,900 | 0        | 116,900 | 0       | 0       |
| \$125,001<br>\$175,000          |                                         | 32.35% | 146,000 | 0        | 144,000 | 172,000 | 0       |
| \$175,001<br>\$200,000 <b>7</b> |                                         | 10.29% | 181,000 | 200,000  | 179,000 | 186,450 | 0       |
| \$200,001<br>\$300,000          |                                         | 14.71% | 246,000 | 0        | 245,750 | 252,000 | 240,000 |
| \$300,001 7 and up              |                                         | 10.29% | 370,000 | 0        | 325,900 | 485,000 | 370,000 |
| Median Sold Price               | 150,950                                 |        |         | 71,447   | 136,900 | 212,000 | 305,000 |
| Total Closed Units              | 68                                      | 100%   | 150,950 | 6        | 41      | 19      | 2       |
| Total Closed Volume             | 11,830,033                              |        |         | 493.79K  | 6.15M   | 4.58M   | 610.00K |