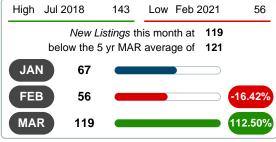

# MARCH 2017 2018 2019 2020 2021 134 113 135 119 1 Year +15.53% 2 Year -11.85%

### Sales Success for March 2021 is Positive

Overall, with Median Prices going up and Days on Market decreasing, the Listed versus Closed Ratio finished weak this month.

There were 119 New Listings in March 2021, up **15.53%** from last year at 103. Furthermore, there were 68 Closed Listings this month versus last year at 68, a **0.00%** decrease.