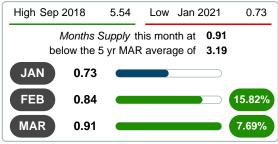

### MONTHS SUPPLY of INVENTORY (MSI)

Report produced on Aug 02, 2023 for MLS Technology Inc.

### **MSI FOR MARCH**

### **INDICATORS FOR MARCH 2021**