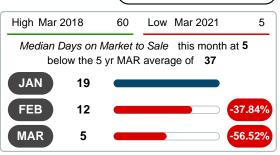

### **Median Days on Market Shortens**

The median number of **5.00** days that homes spent on the market before selling decreased by 17.50 days or **77.78%** in March 2021 compared to last year's same month at **22.50** DOM.

### 60 50 40 30 20 10 0 Jun 2017 Dec 2017 Jun 2018 Dec 2018 Jun 2019 Dec 2019 Jun 2020 Dec 2020

**5 YEAR MARKET ACTIVITY TRENDS** 

5 year MAR AVG = 37