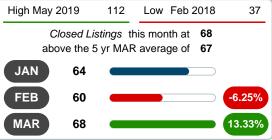

### 3 MONTHS

5 year MAR AVG = 67

### Sales Success for March 2021 is Positive

Overall, with Median Prices going up and Days on Market decreasing, the Listed versus Closed Ratio finished weak this month.

There were 119 New Listings in March 2021, up **15.53%** from last year at 103. Furthermore, there were 68 Closed Listings this month versus last year at 68, a **0.00%** decrease.

Closed versus Listed trends yielded a **57.1%** ratio, down from previous year's, March 2020, at **66.0%**, a **13.45%** downswing. This will certainly create pressure on a decreasing Monthï¿ $\frac{1}{2}$ s Supply of Inventory (MSI) in the months to come.