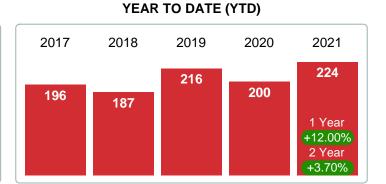

### YEAR TO DATE (YTD)

### **MARCH** 2021 2017 2018 2019 2020 106 91 86 87 63 1 Year +68.25% 2 Year +16.48%

**5 YEAR MARKET ACTIVITY TRENDS** 