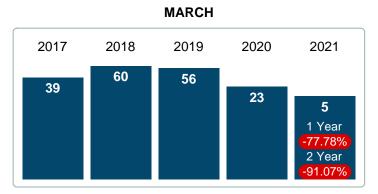

### **CLOSED LISTINGS**

Report produced on Aug 02, 2023 for MLS Technology Inc.

2 Year

### MARCH

### 2019 2020 2021 68 68 68 1 Year