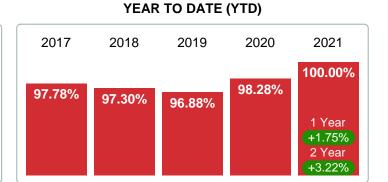

| 370,000 |
| Median Sold Price               | 150,950                                 |        |         | 71,447   | 136,900 | 212,000 | 305,000 |
| Total Closed Units              | 68                                      | 100%   | 150,950 | 6        | 41      | 19      | 2       |
| Total Closed Volume             | 11,830,033                              |        |         | 493.79K  | 6.15M   | 4.58M   | 610.00K |

Contact: MLS Technology Inc. Phone: 918-663-7500 Email: support@mlstechnology.com



Area Delimited by County Of Washington - Residential Property Type



Last update: Aug 02, 2023

### MEDIAN PERCENT OF SELLING PRICE TO LISTING PRICE

Report produced on Aug 02, 2023 for MLS Technology Inc.

### 98.16% 98.15% 97.86% 99.04% 2020 2021 100.00% 1 Year +0.97% 2 Year +2.19%



**3 MONTHS** 

### 5 YEAR MARKET ACTIVITY TRENDS





5 year MAR AVG = 98.64%

### MEDIAN SOLD/LIST RATIO OF CLOSED SALES & BEDROOMS DISTRIBUTION BY PRICE

| Distribution of        | of Sold/List Ratio by Price Range | %      | M S/L%  | 1-2 Beds | 3 Beds  | 4 Beds  | 5+ Beds |
|------------------------|-----------------------------------|--------|---------|----------|---------|---------|---------|
| \$50,000 and less 3    |                                   | 4.41%  | 100.00% | 74.59%   | 100.00% | 0.00%   | 0.00%   |
| \$50,001<br>\$100,000  |                                   | 17.65% | 101.14% | 106.38%  | 100.00% | 96.06%  | 0.00%   |
| \$100,001<br>\$125,000 |                                   | 10.29% | 100.00% | 0.00%    | 100.00% | 0.00%   | 0.00%   |
| \$125,001<br>\$175,000 |