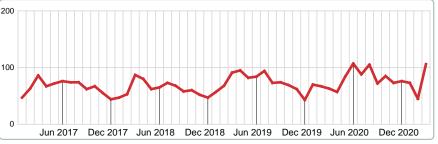

### **5 YEAR MARKET ACTIVITY TRENDS**

### **MARCH** 2021 2017 2018 2019 2020 106 91 86 87 63 1 Year +68.25% 2 Year +16.48%

**5 YEAR MARKET ACTIVITY TRENDS** 