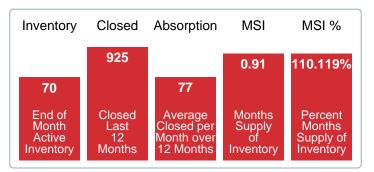

### MONTHLY INVENTORY ANALYSIS

Report produced on Aug 02, 2023 for MLS Technology Inc.

| Compared                                      | March   |         |         |  |  |  |
|-----------------------------------------------|---------|---------|---------|--|--|--|
| Metrics                                       | 2020    | 2021    | +/-%    |  |  |  |
| Closed Listings                               | 68      | 68      | 0.00%   |  |  |  |
| Pending Listings                              | 63      | 106     | 68.25%  |  |  |  |
| New Listings                                  | 103     | 119     | 15.53%  |  |  |  |
| Median List Price                             | 134,700 | 152,450 | 13.18%  |  |  |  |
| Median Sale Price                             | 130,400 | 150,950 | 15.76%  |  |  |  |
| Median Percent of Selling Price to List Price | 99.04%  | 100.00% | 0.97%   |  |  |  |
| Median Days on Market to Sale                 | 22.50   | 5.00    | -77.78% |  |  |  |
| End of Month Inventory                        | 191     | 70      | -63.35% |  |  |  |
| Months Supply of Inventory                    | 2.59    | 0.91    | -64.98% |  |  |  |

**Absorption:** Last 12 months, an Average of **77** Sales/Month **Active Inventory** as of March 31, 2021 = **70** 

### Months Supply of Inventory (MSI) Decreases

The total housing inventory at the end of March 2021 decreased 63.35% to 70 existing homes available for sale. Over the last 12 months this area has had an average of 77 closed sales per month. This represents an unsold inventory index of 0.91 MSI for this period.