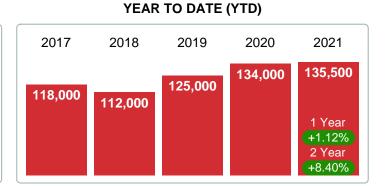

# MARCH 2017 2018 2019 2020 2021 113,300 119,000 130,400 1 Year +15.76% 2 Year +26.85%