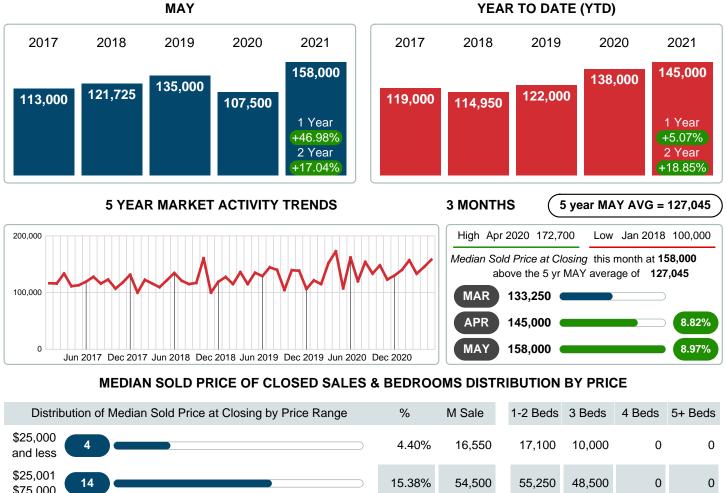

## MEDIAN SOLD PRICE AT CLOSING

Report produced on Aug 10, 2023 for MLS Technology Inc.

Contact: MLS Technology Inc.

Phone: 918-663-7500

Email: support@mlstechnology.com

Reports produced and compiled by RE STATS Inc. Information is deemed reliable but not guaranteed. Does not reflect all market activity.

### Median Sale Price Going Up

According to the preliminary trends, this market area has experienced some upward momentum with the increase of Median Price this month. Prices went up **46.98%** in May 2021 to \$158,000 versus the previous year at \$107,500.

### **CLOSED LISTINGS & BEDROOMS DISTRIBUTION BY PRICE**

Jun 2017 Dec 2017 Jun 2018 Dec 2018 Jun 2019 Dec 2019 Jun 2020 Dec 2020

|                        | Distribution of Closed Listings by Price Range | %      | MDOM | 1-2 Beds | 3 Beds    | 4 Beds    | 5+ Beds   |
|------------------------|------------------------------------------------|--------|------|----------|-----------|-----------|-----------|
| \$25,000<br>and less   | 4                                              | 4.40%  | 43.0 | 3        | 1         | 0         | 0         |
| \$25,001<br>\$75,000   | 14                                             | 15.38% | 12.5 | 6        | 8         | 0         | 0         |
| \$75,001<br>\$125,000  | 16                                             | 17.58% | 1.0  | 3        | 13        | 0         | 0         |
| \$125,001<br>\$175,000 | 13                                             | 14.29% | 4.0  | 0        | 11        | 1         | 1         |
| \$175,001<br>\$250,000 | 23                                             | 25.27% | 3.0  | 3        | 16        | 2         | 2         |
| \$250,001<br>\$375,000 | 10                                             | 10.99% | 1.0  | 2        | 4         | 3         | 1         |
| \$375,001<br>and up    | 11                                             | 12.09% | 9.0  | 4        | 2         | 5         | 0         |
| Total Close            | d Units 91                                     |        |      | 21       | 55        | 11        | 4         |
| Total Close            | d Volume 17,582,707                            | 100%   | 3.0  | 3.65M    | 8.68M     | 4.37M     | 895.00K   |
| Median Clo             | sed Price \$158,000                            |        |      | \$98,000 | \$149,999 | \$357,000 | \$201,000 |