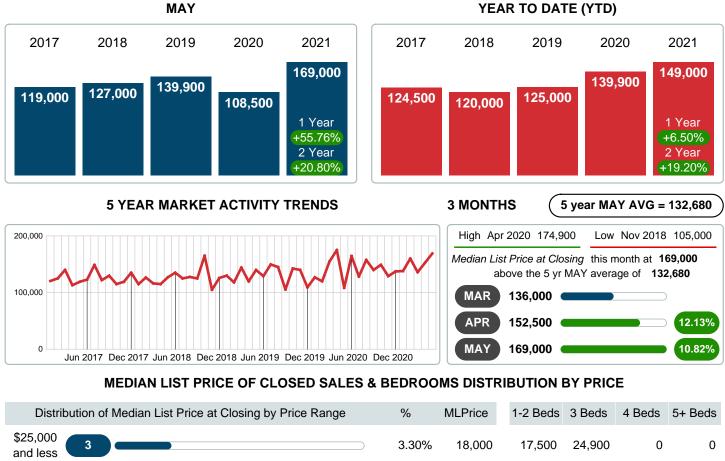

### Median Sale Price Going Up

According to the preliminary trends, this market area has experienced some upward momentum with the increase of Median Price this month. Prices went up **46.98%** in May 2021 to \$158,000 versus the previous year at \$107,500.

### MONTHLY INVENTORY ANALYSIS

Report produced on Aug 10, 2023 for MLS Technology Inc.

| Compared                                      | May     |         |         |  |  |  |
|-----------------------------------------------|---------|---------|---------|--|--|--|
| Metrics                                       | 2020    | 2021    | +/-%    |  |  |  |
| Closed Listings                               | 46      | 91      | 97.83%  |  |  |  |
| Pending Listings                              | 71      | 80      | 12.68%  |  |  |  |
| New Listings                                  | 95      | 108     | 13.68%  |  |  |  |
| Median List Price                             | 108,500 | 169,000 | 55.76%  |  |  |  |
| Median Sale Price                             | 107,500 | 158,000 | 46.98%  |  |  |  |
| Median Percent of Selling Price to List Price | 96.06%  | 99.78%  | 3.87%   |  |  |  |
| Median Days on Market to Sale                 | 20.50   | 3.00    | -85.37% |  |  |  |
| End of Month Inventory                        | 164     | 132     | -19.51% |  |  |  |
| Months Supply of Inventory                    | 3.40    | 2.12    | -37.70% |  |  |  |