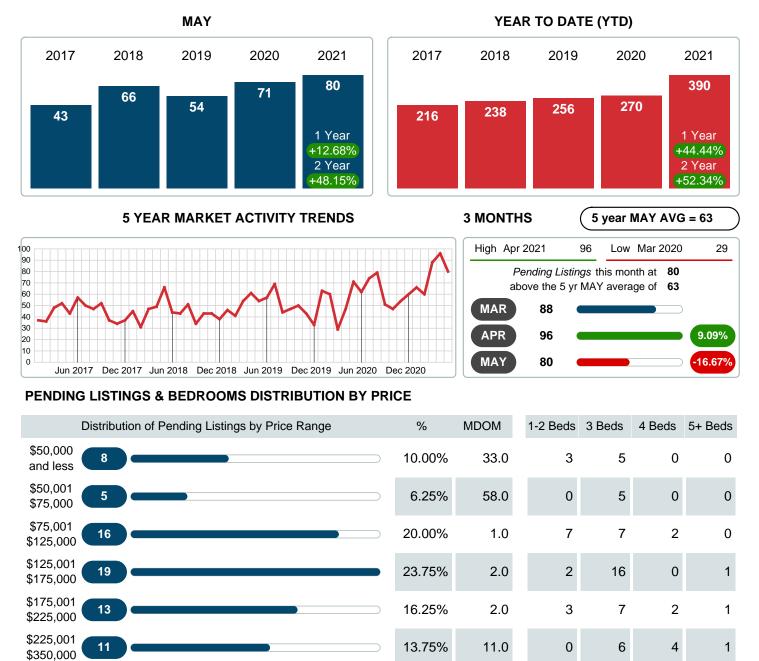

## PENDING LISTINGS

Report produced on Aug 10, 2023 for MLS Technology Inc.

10.00%

100%

2.5

3.0

Reports produced and compiled by RE STATS Inc. Information is deemed reliable but not guaranteed. Does not reflect all market activity.

62.50%

\$350,001

and up

**Total Pending Units** 

**Total Pending Volume** 

Median Listing Price

8

Contact: MLS Technology Inc.

Phone: 918-663-7500

80

15,696,902

\$164,950

1

4

1.14M

4

12

4.25M

3

49

\$115,000 \$140,000 \$271,000 \$257,500

8.56M

Email: support@mlstechnology.com

0

15

1.74M

Area Delimited by Counties Coal, Garvin, Murray, Pontotoc - Residential Property Type