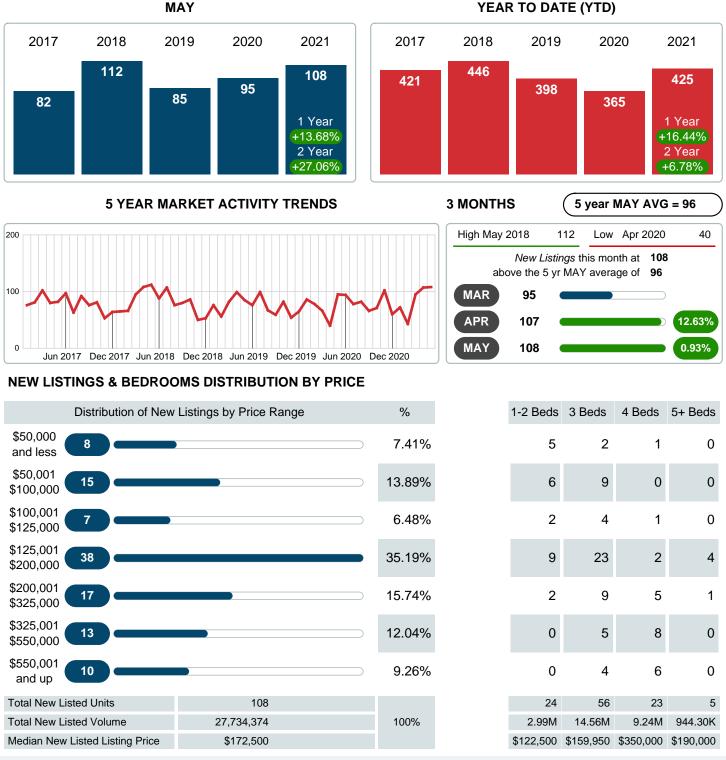

### **NEW LISTINGS**

Report produced on Aug 10, 2023 for MLS Technology Inc.

Contact: MLS Technology Inc.

Phone: 918-663-7500

Email: support@mlstechnology.com

Reports produced and compiled by RE STATS Inc. Information is deemed reliable but not guaranteed. Does not reflect all market activity.

#### Sales Success for May 2021 is Positive

Overall, with Median Prices going up and Days on Market decreasing, the Listed versus Closed Ratio finished strong this month.

There were 108 New Listings in May 2021, up **13.68%** from last year at 95. Furthermore, there were 91 Closed Listings this month versus last year at 46, a **97.83%** increase.