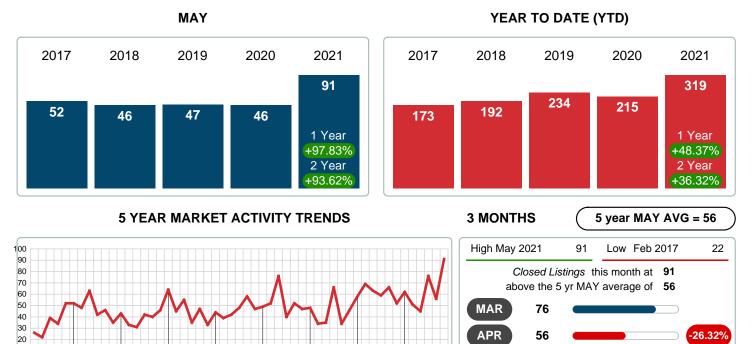

## **CLOSED LISTINGS**

Report produced on Aug 10, 2023 for MLS Technology Inc.

MAY

91

### **CLOSED LISTINGS & BEDROOMS DISTRIBUTION BY PRICE**

Jun 2017 Dec 2017 Jun 2018 Dec 2018 Jun 2019 Dec 2019 Jun 2020 Dec 2020

|                        | Distribution of Closed Listings by Price Range | %      | MDOM | 1-2 Beds | 3 Beds    | 4 Beds    | 5+ Beds   |
|------------------------|------------------------------------------------|--------|------|----------|-----------|-----------|-----------|
| \$25,000<br>and less   | 4                                              | 4.40%  | 43.0 | 3        | 1         | 0         | 0         |
| \$25,001<br>\$75,000   | 14                                             | 15.38% | 12.5 | 6        | 8         | 0         | 0         |
| \$75,001<br>\$125,000  | 16                                             | 17.58% | 1.0  | 3        | 13        | 0         | 0         |
| \$125,001<br>\$175,000 | 13                                             | 14.29% | 4.0  | 0        | 11        | 1         | 1         |
| \$175,001<br>\$250,000 | 23                                             | 25.27% | 3.0  | 3        | 16        | 2         | 2         |
| \$250,001<br>\$375,000 | 10                                             | 10.99% | 1.0  | 2        | 4         | 3         | 1         |
| \$375,001<br>and up    | 11                                             | 12.09% | 9.0  | 4        | 2         | 5         | 0         |
| Total Close            | d Units 91                                     |        |      | 21       | 55        | 11        | 4         |
| Total Close            | d Volume 17,582,707                            | 100%   | 3.0  | 3.65M    | 8.68M     | 4.37M     | 895.00K   |
| Median Clo             | sed Price \$158,000                            |        |      | \$98,000 | \$149,999 | \$357,000 | \$201,000 |

#### **Median Days on Market Shortens**

The median number of **3.00** days that homes spent on the market before selling decreased by 17.50 days or **85.37%** in May 2021 compared to last year's same month at **20.50** DOM.

#### Sales Success for May 2021 is Positive

Overall, with Median Prices going up and Days on Market decreasing, the Listed versus Closed Ratio finished strong this month.

There were 108 New Listings in May 2021, up **13.68%** from last year at 95. Furthermore, there were 91 Closed Listings this month versus last year at 46, a **97.83%** increase.