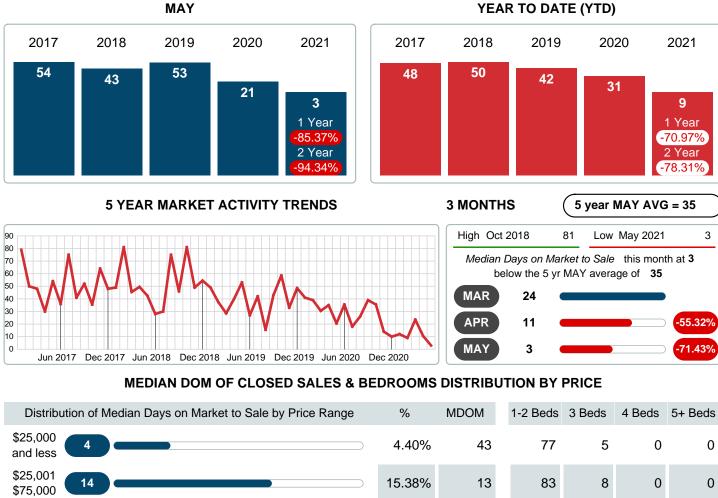

#### **Median Days on Market Shortens**

The median number of **3.00** days that homes spent on the market before selling decreased by 17.50 days or **85.37%** in May 2021 compared to last year's same month at **20.50** DOM.

### MONTHLY INVENTORY ANALYSIS

Report produced on Aug 10, 2023 for MLS Technology Inc.

| Compared                                      | May     |         |         |  |  |  |
|-----------------------------------------------|---------|---------|---------|--|--|--|
| Metrics                                       | 2020    | 2021    | +/-%    |  |  |  |
| Closed Listings                               | 46      | 91      | 97.83%  |  |  |  |
| Pending Listings                              | 71      | 80      | 12.68%  |  |  |  |
| New Listings                                  | 95      | 108     | 13.68%  |  |  |  |
| Median List Price                             | 108,500 | 169,000 | 55.76%  |  |  |  |
| Median Sale Price                             | 107,500 | 158,000 | 46.98%  |  |  |  |
| Median Percent of Selling Price to List Price | 96.06%  | 99.78%  | 3.87%   |  |  |  |
| Median Days on Market to Sale                 | 20.50   | 3.00    | -85.37% |  |  |  |
| End of Month Inventory                        | 164     | 132     | -19.51% |  |  |  |
| Months Supply of Inventory                    | 3.40    | 2.12    | -37.70% |  |  |  |