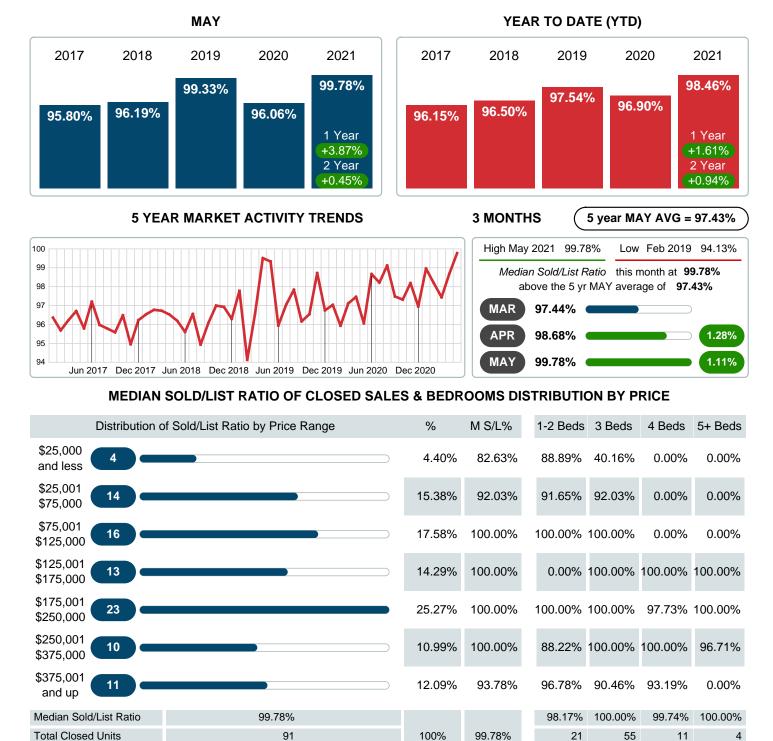

### MONTHLY INVENTORY ANALYSIS

Report produced on Aug 10, 2023 for MLS Technology Inc.

| Compared                                      | May     |         |         |  |  |  |
|-----------------------------------------------|---------|---------|---------|--|--|--|
| Metrics                                       | 2020    | 2021    | +/-%    |  |  |  |
| Closed Listings                               | 46      | 91      | 97.83%  |  |  |  |
| Pending Listings                              | 71      | 80      | 12.68%  |  |  |  |
| New Listings                                  | 95      | 108     | 13.68%  |  |  |  |
| Median List Price                             | 108,500 | 169,000 | 55.76%  |  |  |  |
| Median Sale Price                             | 107,500 | 158,000 | 46.98%  |  |  |  |
| Median Percent of Selling Price to List Price | 96.06%  | 99.78%  | 3.87%   |  |  |  |
| Median Days on Market to Sale                 | 20.50   | 3.00    | -85.37% |  |  |  |
| End of Month Inventory                        | 164     | 132     | -19.51% |  |  |  |
| Months Supply of Inventory                    | 3.40    | 2.12    | -37.70% |  |  |  |

Absorption: Last 12 months, an Average of **62** Sales/Month Active Inventory as of May 31, 2021 = **132** 

### Months Supply of Inventory (MSI) Decreases

The total housing inventory at the end of May 2021 decreased **19.51%** to 132 existing homes available for sale. Over the last 12 months this area has had an average of 62 closed sales per month. This represents an unsold inventory index of **2.12** MSI for this period.

### Median Sale Price Going Up

According to the preliminary trends, this market area has experienced some upward momentum with the increase of Median Price this month. Prices went up **46.98%** in May 2021 to \$158,000 versus the previous year at \$107,500.

#### **Median Days on Market Shortens**

The median number of **3.00** days that homes spent on the market before selling decreased by 17.50 days or **85.37%** in May 2021 compared to last year's same month at **20.50** DOM.

#### Sales Success for May 2021 is Positive

Overall, with Median Prices going up and Days on Market decreasing, the Listed versus Closed Ratio finished strong this month.

There were 108 New Listings in May 2021, up **13.68%** from last year at 95. Furthermore, there were 91 Closed Listings this month versus last year at 46, a **97.83%** increase.

Closed versus Listed trends yielded a **84.3%** ratio, up from previous year's, May 2020, at **48.4%**, a **74.01%** upswing. This will certainly create pressure on a decreasing Monthï $_{2}^{1/2}$ s Supply of Inventory (MSI) in the months to come.