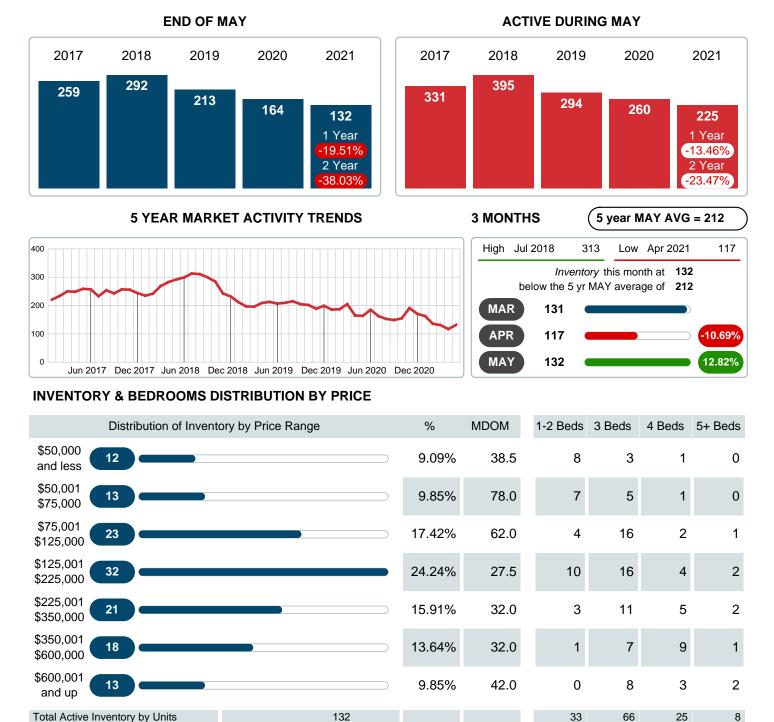

Absorption: Last 12 months, an Average of **62** Sales/Month Active Inventory as of May 31, 2021 = **132** 

### Months Supply of Inventory (MSI) Decreases

The total housing inventory at the end of May 2021 decreased **19.51%** to 132 existing homes available for sale. Over the last 12 months this area has had an average of 62 closed sales per month. This represents an unsold inventory index of **2.12** MSI for this period.

Closed versus Listed trends yielded a **84.3%** ratio, up from previous year's, May 2020, at **48.4%**, a **74.01%** upswing. This will certainly create pressure on a decreasing Monthï $_{2}^{1/2}$ s Supply of Inventory (MSI) in the months to come.