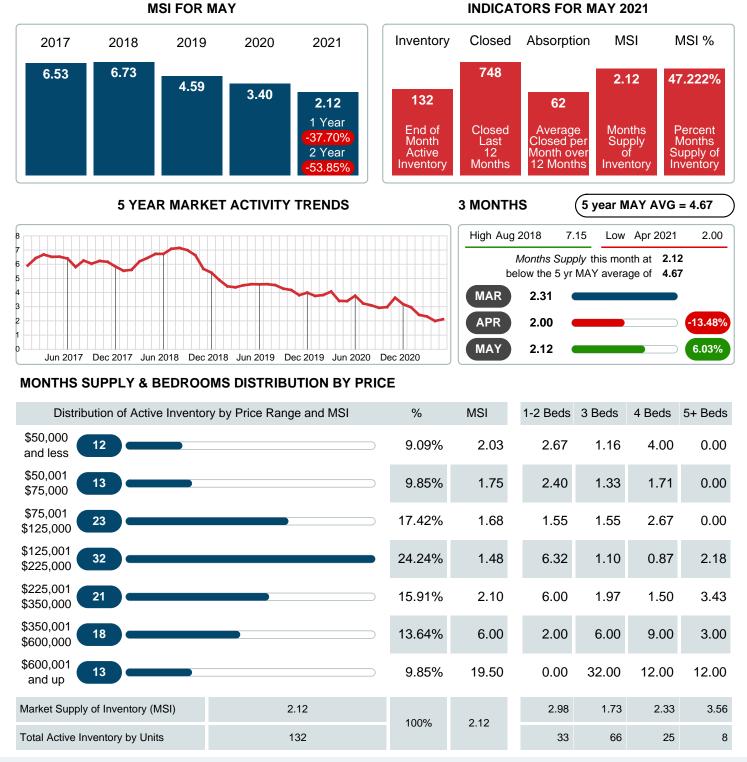

### MONTHLY INVENTORY ANALYSIS

Report produced on Aug 10, 2023 for MLS Technology Inc.

| Compared                                      | May     |         |         |  |  |  |
|-----------------------------------------------|---------|---------|---------|--|--|--|
| Metrics                                       | 2020    | 2021    | +/-%    |  |  |  |
| Closed Listings                               | 46      | 91      | 97.83%  |  |  |  |
| Pending Listings                              | 71      | 80      | 12.68%  |  |  |  |
| New Listings                                  | 95      | 108     | 13.68%  |  |  |  |
| Median List Price                             | 108,500 | 169,000 | 55.76%  |  |  |  |
| Median Sale Price                             | 107,500 | 158,000 | 46.98%  |  |  |  |
| Median Percent of Selling Price to List Price | 96.06%  | 99.78%  | 3.87%   |  |  |  |
| Median Days on Market to Sale                 | 20.50   | 3.00    | -85.37% |  |  |  |
| End of Month Inventory                        | 164     | 132     | -19.51% |  |  |  |
| Months Supply of Inventory                    | 3.40    | 2.12    | -37.70% |  |  |  |

Absorption: Last 12 months, an Average of **62** Sales/Month Active Inventory as of May 31, 2021 = **132** 

### Months Supply of Inventory (MSI) Decreases

The total housing inventory at the end of May 2021 decreased **19.51%** to 132 existing homes available for sale. Over the last 12 months this area has had an average of 62 closed sales per month. This represents an unsold inventory index of **2.12** MSI for this period.