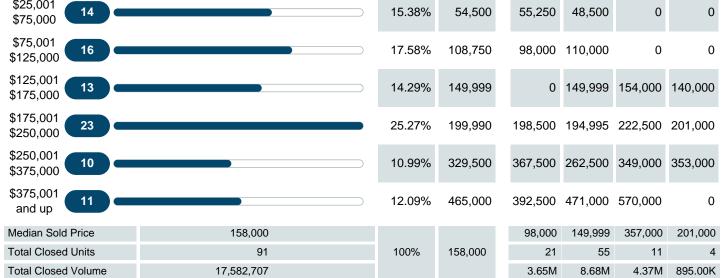

## MEDIAN PERCENT OF SELLING PRICE TO LISTING PRICE

Report produced on Aug 10, 2023 for MLS Technology Inc.

**Total Closed Volume** 

Phone: 918-663-7500

17,582,707

Email: support@mlstechnology.com

8.68M

3.65M

#### **Median Days on Market Shortens**

The median number of **3.00** days that homes spent on the market before selling decreased by 17.50 days or **85.37%** in May 2021 compared to last year's same month at **20.50** DOM.

### **CLOSED LISTINGS & BEDROOMS DISTRIBUTION BY PRICE**

Jun 2017 Dec 2017 Jun 2018 Dec 2018 Jun 2019 Dec 2019 Jun 2020 Dec 2020

|                        | Distribution of Closed Listings by Price Range | %      | MDOM | 1-2 Beds | 3 Beds    | 4 Beds    | 5+ Beds   |
|------------------------|------------------------------------------------|--------|------|----------|-----------|-----------|-----------|
| \$25,000<br>and less   | 4                                              | 4.40%  | 43.0 | 3        | 1         | 0         | 0         |
| \$25,001<br>\$75,000   | 14                                             | 15.38% | 12.5 | 6        | 8         | 0         | 0         |
| \$75,001<br>\$125,000  | 16                                             | 17.58% | 1.0  | 3        | 13        | 0         | 0         |
| \$125,001<br>\$175,000 | 13                                             | 14.29% | 4.0  | 0        | 11        | 1         | 1         |
| \$175,001<br>\$250,000 | 23                                             | 25.27% | 3.0  | 3        | 16        | 2         | 2         |
| \$250,001<br>\$375,000 | 10                                             | 10.99% | 1.0  | 2        | 4         | 3         | 1         |
| \$375,001<br>and up    | 11                                             | 12.09% | 9.0  | 4        | 2         | 5         | 0         |
| Total Close            | d Units 91                                     |        |      | 21       | 55        | 11        | 4         |
| Total Close            | d Volume 17,582,707                            | 100%   | 3.0  | 3.65M    | 8.68M     | 4.37M     | 895.00K   |
| Median Clo             | sed Price \$158,000                            |        |      | \$98,000 | \$149,999 | \$357,000 | \$201,000 |