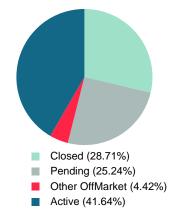

Total Active Inventory by Volume

Contact: MLS Technology Inc.

Median Active Inventory Listing Price

Area Delimited by Counties Coal, Garvin, Murray, Pontotoc - Residential Property Type

## **ACTIVE INVENTORY**

Report produced on Aug 10, 2023 for MLS Technology Inc.

Reports produced and compiled by RE STATS Inc. Information is deemed reliable but not guaranteed. Does not reflect all market activity.

Phone: 918-663-7500

100%

39.0

4.00M

20.00M

Email: support@mlstechnology.com

\$89,900 \$159,900 \$349,000 \$282,000

37,201,473

\$172,450

3.79M

9.42M

Area Delimited by Counties Coal, Garvin, Murray, Pontotoc - Residential Property Type