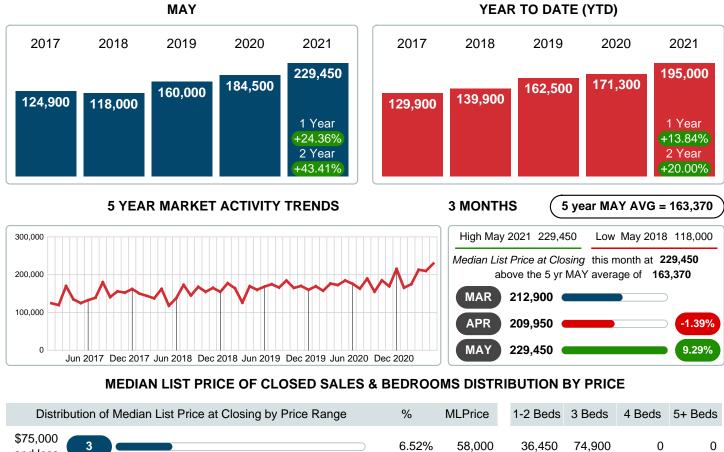

#### Median Sale Price Going Up

According to the preliminary trends, this market area has experienced some upward momentum with the increase of Median Price this month. Prices went up 20.41% in May 2021 to \$220,950 versus the previous year at \$183,500.

### MEDIAN LIST PRICE AT CLOSING

Report produced on Aug 10, 2023 for MLS Technology Inc.

| \$75,000 <b>3</b>                        |            | 6.52%  | 58,000  | 36,450  | 74,900  | 0       | 0       |
|------------------------------------------|------------|--------|---------|---------|---------|---------|---------|
| \$75,001<br>\$125,000 6                  |            | 13.04% | 90,000  | 85,000  | 95,000  | 106,000 | 0       |
| \$125,001 <b>5 ••</b>                    |            | 10.87% | 164,900 | 174,500 | 169,950 | 148,000 | 0       |
| \$175,001 <b>8</b><br>\$225,000 <b>8</b> |            | 17.39% | 185,750 | 0       | 187,500 | 180,000 | 0       |
| \$225,001 6 <b>6</b>                     |            | 13.04% | 237,450 | 0       | 239,900 | 235,000 | 0       |
| \$250,001 6 <b>6</b>                     |            | 13.04% | 264,450 | 0       | 264,450 | 0       | 0       |
| \$275,001 12                             |            | 26.09% | 299,450 | 0       | 280,000 | 299,900 | 532,000 |
| Median List Price                        | 229,450    |        |         | 85,000  | 239,900 | 257,000 | 532,000 |
| Total Closed Units                       | 46         | 100%   | 229,450 | 7       | 27      | 10      | 2       |
| Total Closed Volume                      | 10,648,600 |        |         | 603.90K | 6.53M   | 2.45M   | 1.06M   |