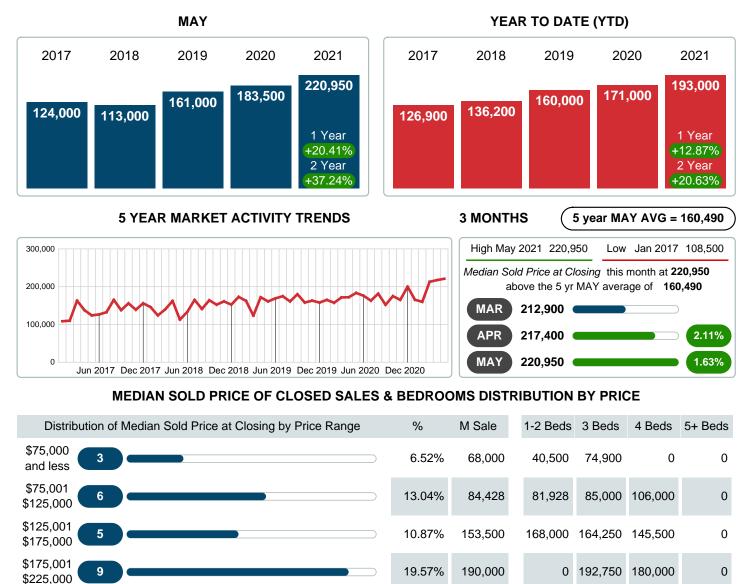

#### Median Sale Price Going Up

According to the preliminary trends, this market area has experienced some upward momentum with the increase of Median Price this month. Prices went up 20.41% in May 2021 to \$220,950 versus the previous year at \$183,500.

#### Median Days on Market Shortens

The median number of 5.00 days that homes spent on the market before selling decreased by 5.00 days or 50.00% in May 2021 compared to last year's same month at 10.00 DOM.

#### Sales Success for May 2021 is Positive

Overall, with Median Prices going up and Days on Market decreasing, the Listed versus Closed Ratio finished strong this month.

There were 54 New Listings in May 2021, up 10.20% from last year at 49. Furthermore, there were 46 Closed Listings this month versus last year at 35, a 31.43% increase.

#### MEDIAN SOLD PRICE AT CLOSING

Report produced on Aug 10, 2023 for MLS Technology Inc.

\$250,001 260,000 5 10.87% 0 260,000 0 \$275,000 \$275,001 10 21.74% 296,500 298,000 280,000 522,500 0 and up Median Sold Price 220,950 80,000 231,000 522,500 254,500 **Total Closed Units** 100% 220,950 27 10 46 7 **Total Closed Volume** 10,300,430 600.36K 6.30M 2.36M 1.05M Phone: 918-663-7500 Contact: MLS Technology Inc. Email: support@mlstechnology.com