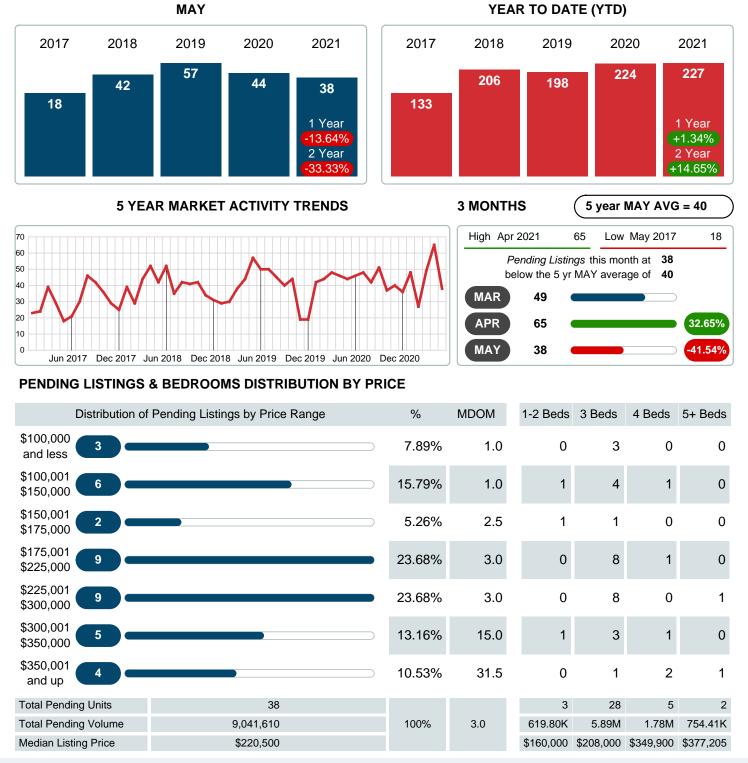

#### MONTHLY INVENTORY ANALYSIS

Report produced on Aug 10, 2023 for MLS Technology Inc.

| Compared                                      | May     |         |         |  |  |
|-----------------------------------------------|---------|---------|---------|--|--|
| Metrics                                       | 2020    | 2021    | +/-%    |  |  |
| Closed Listings                               | 35      | 46      | 31.43%  |  |  |
| Pending Listings                              | 44      | 38      | -13.64% |  |  |
| New Listings                                  | 49      | 54      | 10.20%  |  |  |
| Median List Price                             | 184,500 | 229,450 | 24.36%  |  |  |
| Median Sale Price                             | 183,500 | 220,950 | 20.41%  |  |  |
| Median Percent of Selling Price to List Price | 99.34%  | 98.22%  | -1.13%  |  |  |
| Median Days on Market to Sale                 | 10.00   | 5.00    | -50.00% |  |  |
| End of Month Inventory                        | 100     | 72      | -28.00% |  |  |
| Months Supply of Inventory                    | 2.46    | 1.70    | -30.97% |  |  |

#### Sales Success for May 2021 is Positive

Overall, with Median Prices going up and Days on Market decreasing, the Listed versus Closed Ratio finished strong this month.

There were 54 New Listings in May 2021, up 10.20% from last year at 49. Furthermore, there were 46 Closed Listings this month versus last year at 35, a 31.43% increase.