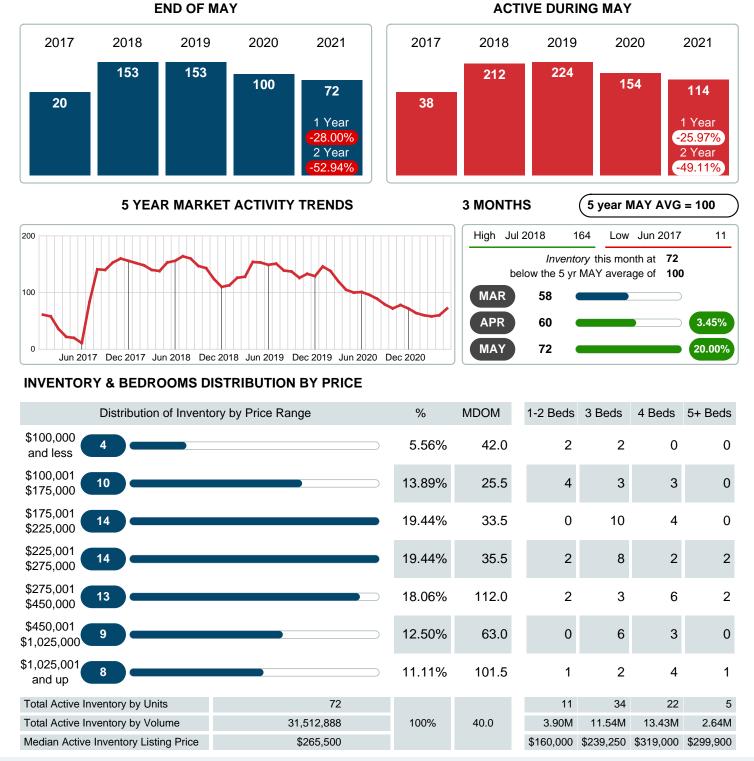

Absorption: Last 12 months, an Average of 42 Sales/Month Active Inventory as of May 31, 2021 = 72

#### Months Supply of Inventory (MSI) Decreases

The total housing inventory at the end of May 2021 decreased 28.00% to 72 existing homes available for sale. Over the last 12 months this area has had an average of 42 closed sales per month. This represents an unsold inventory index of 1.70 MSI for this period.

### **ACTIVE INVENTORY**

Report produced on Aug 10, 2023 for MLS Technology Inc.

Contact: MLS Technology Inc.

Phone: 918-663-7500

Email: support@mlstechnology.com

Area Delimited by County Of Bryan - Residential Property Type