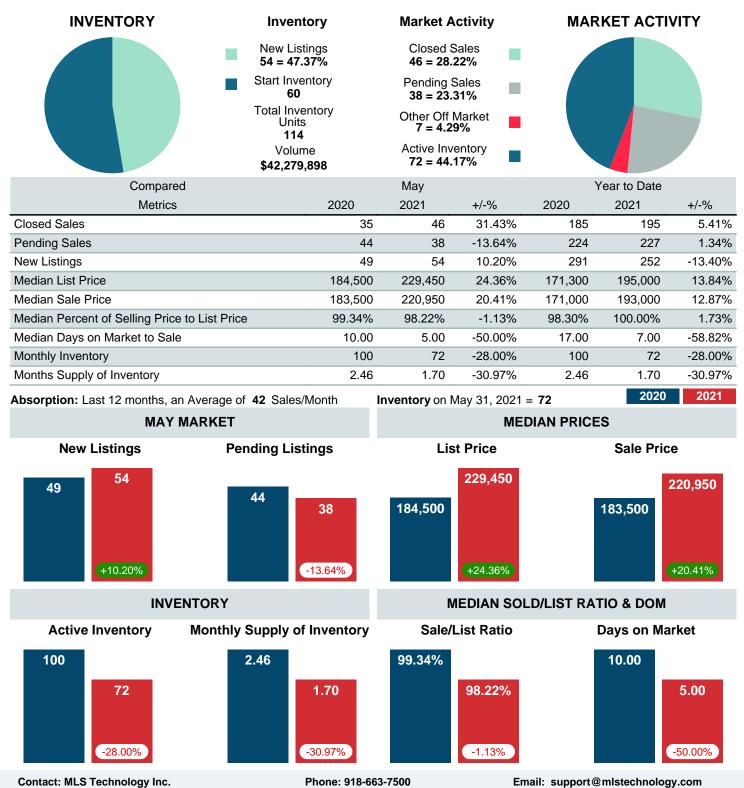

#### MONTHLY INVENTORY ANALYSIS

Report produced on Aug 10, 2023 for MLS Technology Inc.

| Compared                                      | May     |         |         |  |  |
|-----------------------------------------------|---------|---------|---------|--|--|
| Metrics                                       | 2020    | 2021    | +/-%    |  |  |
| Closed Listings                               | 35      | 46      | 31.43%  |  |  |
| Pending Listings                              | 44      | 38      | -13.64% |  |  |
| New Listings                                  | 49      | 54      | 10.20%  |  |  |
| Median List Price                             | 184,500 | 229,450 | 24.36%  |  |  |
| Median Sale Price                             | 183,500 | 220,950 | 20.41%  |  |  |
| Median Percent of Selling Price to List Price | 99.34%  | 98.22%  | -1.13%  |  |  |
| Median Days on Market to Sale                 | 10.00   | 5.00    | -50.00% |  |  |
| End of Month Inventory                        | 100     | 72      | -28.00% |  |  |
| Months Supply of Inventory                    | 2.46    | 1.70    | -30.97% |  |  |

Absorption: Last 12 months, an Average of 42 Sales/Month Active Inventory as of May 31, 2021 = 72

#### Months Supply of Inventory (MSI) Decreases

The total housing inventory at the end of May 2021 decreased 28.00% to 72 existing homes available for sale. Over the last 12 months this area has had an average of 42 closed sales per month. This represents an unsold inventory index of 1.70 MSI for this period.

#### Median Sale Price Going Up

According to the preliminary trends, this market area has experienced some upward momentum with the increase of Median Price this month. Prices went up 20.41% in May 2021 to \$220,950 versus the previous year at \$183,500.

#### Median Days on Market Shortens

The median number of 5.00 days that homes spent on the market before selling decreased by 5.00 days or 50.00% in May 2021 compared to last year's same month at 10.00 DOM.

#### Sales Success for May 2021 is Positive

Overall, with Median Prices going up and Days on Market decreasing, the Listed versus Closed Ratio finished strong this month.

There were 54 New Listings in May 2021, up 10.20% from last year at 49. Furthermore, there were 46 Closed Listings this month versus last year at 35, a 31.43% increase.

Closed versus Listed trends yielded a 85.2% ratio, up from previous year's, May 2020, at 71.4%, a 19.26% upswing. This will certainly create pressure on a decreasing Monthii ¿1/2s Supply of Inventory (MSI) in the months to come.