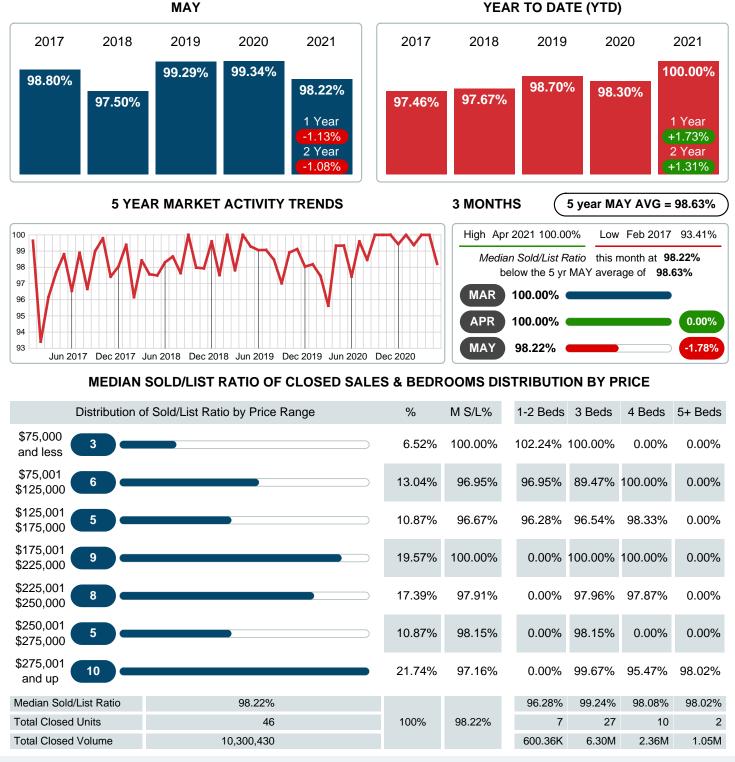

#### Median Days on Market Shortens

The median number of 5.00 days that homes spent on the market before selling decreased by 5.00 days or 50.00% in May 2021 compared to last year's same month at 10.00 DOM.

#### MEDIAN PERCENT OF SELLING PRICE TO LISTING PRICE

Report produced on Aug 10, 2023 for MLS Technology Inc.

Contact: MLS Technology Inc.

Phone: 918-663-7500

Email: support@mlstechnology.com

RELLDATUM