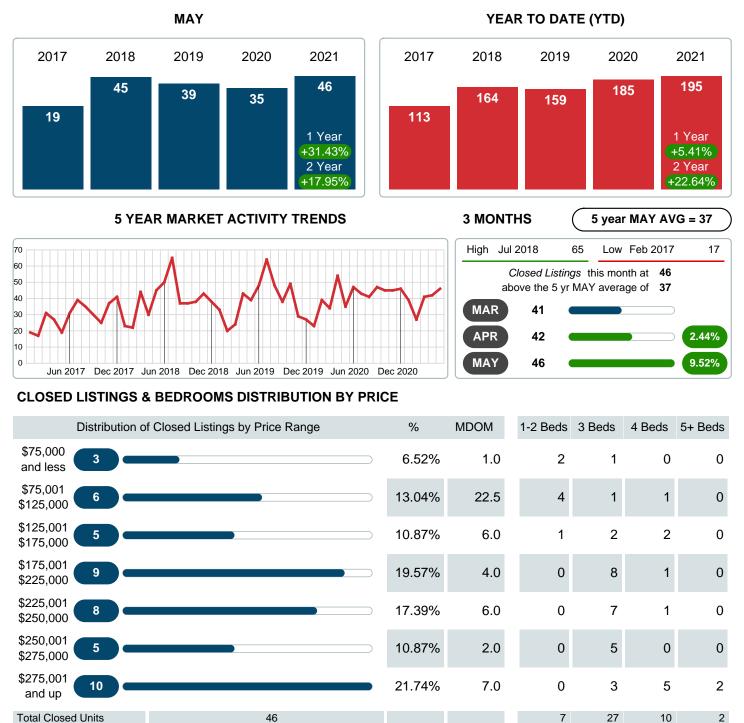

#### MONTHLY INVENTORY ANALYSIS

Report produced on Aug 10, 2023 for MLS Technology Inc.

| Compared                                      | May     |         |         |  |  |
|-----------------------------------------------|---------|---------|---------|--|--|
| Metrics                                       | 2020    | 2021    | +/-%    |  |  |
| Closed Listings                               | 35      | 46      | 31.43%  |  |  |
| Pending Listings                              | 44      | 38      | -13.64% |  |  |
| New Listings                                  | 49      | 54      | 10.20%  |  |  |
| Median List Price                             | 184,500 | 229,450 | 24.36%  |  |  |
| Median Sale Price                             | 183,500 | 220,950 | 20.41%  |  |  |
| Median Percent of Selling Price to List Price | 99.34%  | 98.22%  | -1.13%  |  |  |
| Median Days on Market to Sale                 | 10.00   | 5.00    | -50.00% |  |  |
| End of Month Inventory                        | 100     | 72      | -28.00% |  |  |
| Months Supply of Inventory                    | 2.46    | 1.70    | -30.97% |  |  |

#### Sales Success for May 2021 is Positive

Overall, with Median Prices going up and Days on Market decreasing, the Listed versus Closed Ratio finished strong this month.

There were 54 New Listings in May 2021, up 10.20% from last year at 49. Furthermore, there were 46 Closed Listings this month versus last year at 35, a 31.43% increase.

Closed versus Listed trends yielded a 85.2% ratio, up from previous year's, May 2020, at 71.4%, a 19.26% upswing. This will certainly create pressure on a decreasing Monthii ¿1/2s Supply of Inventory (MSI) in the months to come.