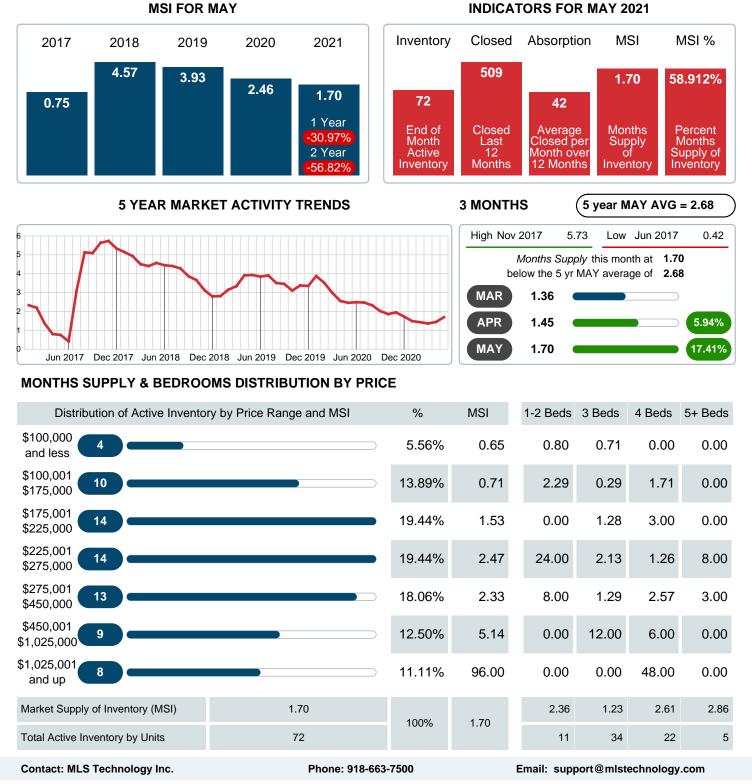

Absorption: Last 12 months, an Average of 42 Sales/Month Active Inventory as of May 31, 2021 = 72

#### Months Supply of Inventory (MSI) Decreases

The total housing inventory at the end of May 2021 decreased 28.00% to 72 existing homes available for sale. Over the last 12 months this area has had an average of 42 closed sales per month. This represents an unsold inventory index of 1.70 MSI for this period.

## MONTHS SUPPLY of INVENTORY (MSI)

Report produced on Aug 10, 2023 for MLS Technology Inc.

Area Delimited by County Of Bryan - Residential Property Type

\$275,001

and up

Median Closed DOM

**Total Closed Volume** 