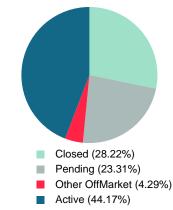

Absorption: Last 12 months, an Average of 42 Sales/Month Active Inventory as of May 31, 2021 = 72

#### Months Supply of Inventory (MSI) Decreases

The total housing inventory at the end of May 2021 decreased 28.00% to 72 existing homes available for sale. Over the last 12 months this area has had an average of 42 closed sales per month. This represents an unsold inventory index of 1.70 MSI for this period.