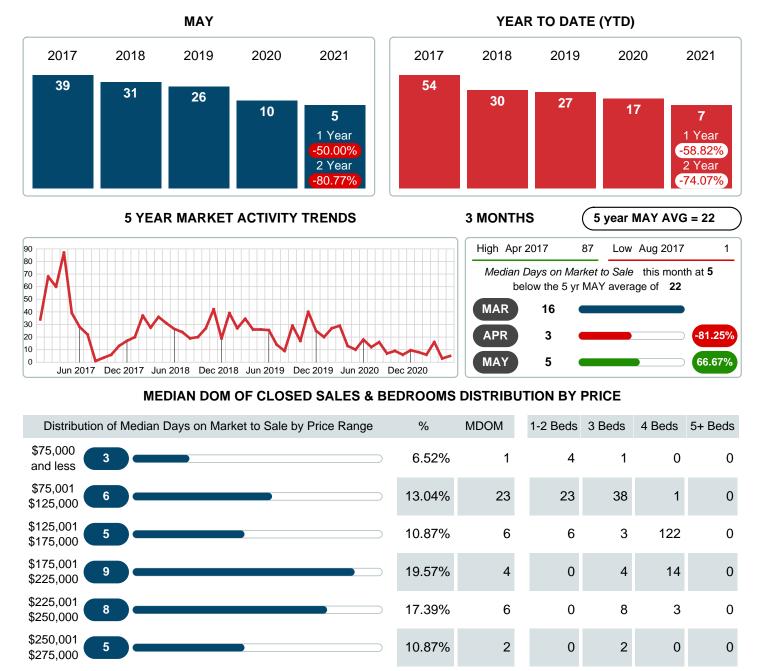

#### Median Days on Market Shortens

The median number of 5.00 days that homes spent on the market before selling decreased by 5.00 days or 50.00% in May 2021 compared to last year's same month at 10.00 DOM.

### MEDIAN DAYS ON MARKET TO SALE

Report produced on Aug 10, 2023 for MLS Technology Inc.

Reports produced and compiled by RE STATS Inc. Information is deemed reliable but not guaranteed. Does not reflect all market activity.