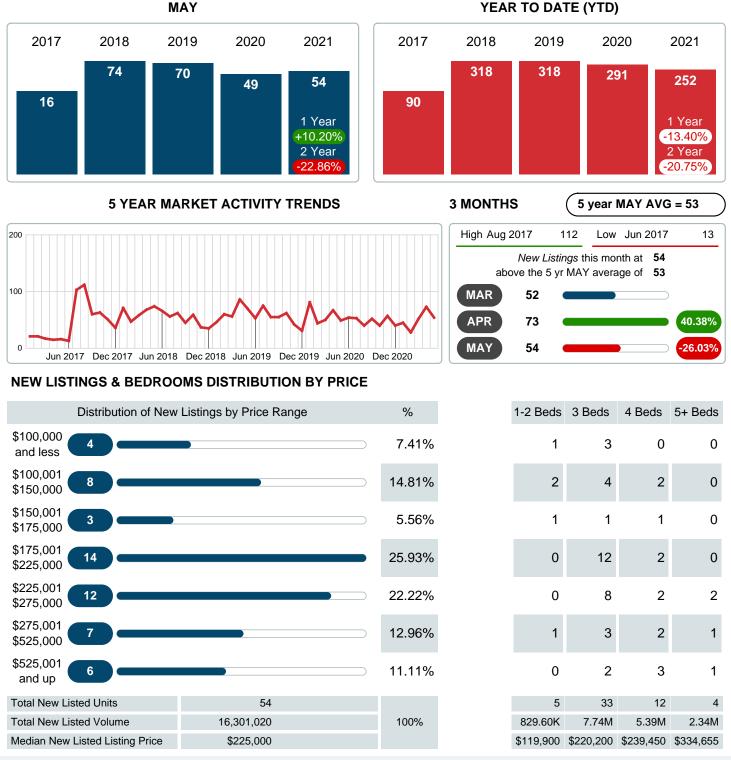

#### MONTHLY INVENTORY ANALYSIS

Report produced on Aug 10, 2023 for MLS Technology Inc.

| Compared                                      | May     |         |         |  |  |
|-----------------------------------------------|---------|---------|---------|--|--|
| Metrics                                       | 2020    | 2021    | +/-%    |  |  |
| Closed Listings                               | 35      | 46      | 31.43%  |  |  |
| Pending Listings                              | 44      | 38      | -13.64% |  |  |
| New Listings                                  | 49      | 54      | 10.20%  |  |  |
| Median List Price                             | 184,500 | 229,450 | 24.36%  |  |  |
| Median Sale Price                             | 183,500 | 220,950 | 20.41%  |  |  |
| Median Percent of Selling Price to List Price | 99.34%  | 98.22%  | -1.13%  |  |  |
| Median Days on Market to Sale                 | 10.00   | 5.00    | -50.00% |  |  |
| End of Month Inventory                        | 100     | 72      | -28.00% |  |  |
| Months Supply of Inventory                    | 2.46    | 1.70    | -30.97% |  |  |

#### Sales Success for May 2021 is Positive

Overall, with Median Prices going up and Days on Market decreasing, the Listed versus Closed Ratio finished strong this month.

There were 54 New Listings in May 2021, up 10.20% from last year at 49. Furthermore, there were 46 Closed Listings this month versus last year at 35, a 31.43% increase.