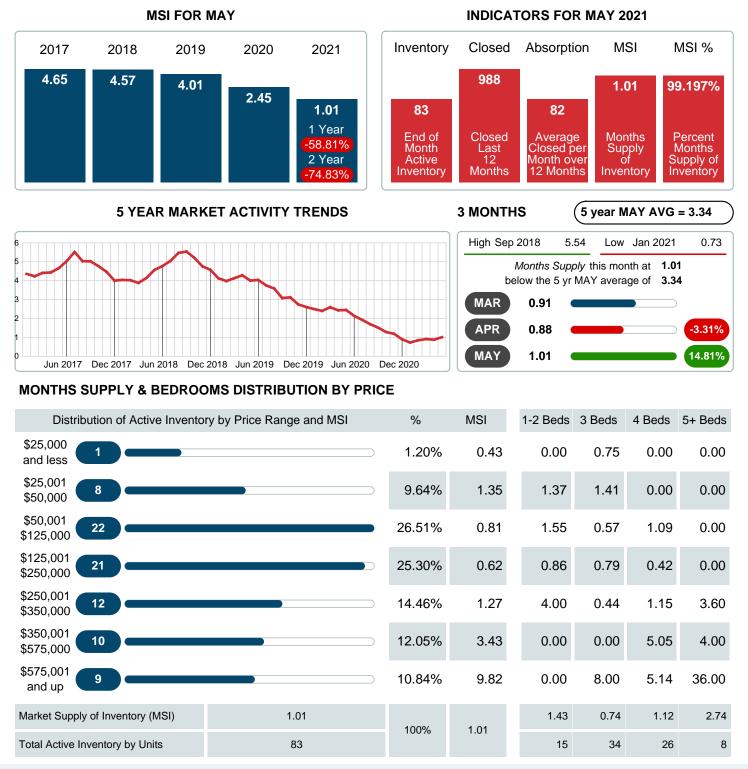

### Months Supply of Inventory (MSI) Decreases

The total housing inventory at the end of May 2021 decreased **49.70%** to 83 existing homes available for sale. Over the last 12 months this area has had an average of 82 closed sales per month. This represents an unsold inventory index of **1.01** MSI for this period.

## MONTHS SUPPLY of INVENTORY (MSI)

Report produced on Aug 10, 2023 for MLS Technology Inc.

Contact: MLS Technology Inc.

Phone: 918-663-7500

Email: support@mlstechnology.com

Area Delimited by County Of Washington - Residential Property Type