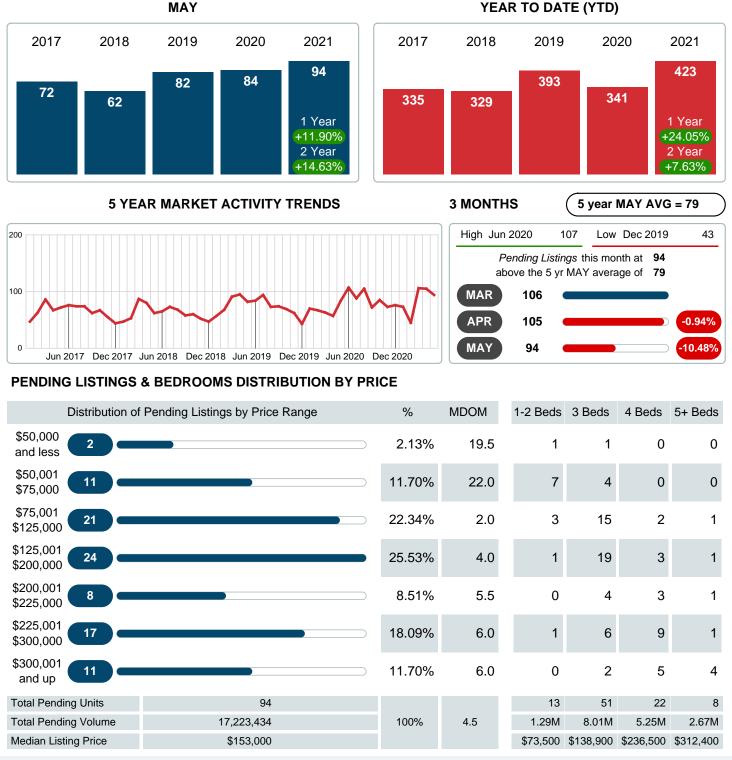

## PENDING LISTINGS

Report produced on Aug 10, 2023 for MLS Technology Inc.

Contact: MLS Technology Inc.

Phone: 918-663-7500

Email: support@mlstechnology.com

RELLDATUM

## MONTHLY INVENTORY ANALYSIS

Report produced on Aug 10, 2023 for MLS Technology Inc.

| Compared                                      | May     |         |         |  |  |
|-----------------------------------------------|---------|---------|---------|--|--|
| Metrics                                       | 2020    | 2021    | +/-%    |  |  |
| Closed Listings                               | 53      | 98      | 84.91%  |  |  |
| Pending Listings                              | 84      | 94      | 11.90%  |  |  |
| New Listings                                  | 95      | 116     | 22.11%  |  |  |
| Median List Price                             | 130,000 | 173,000 | 33.08%  |  |  |
| Median Sale Price                             | 128,500 | 175,000 | 36.19%  |  |  |
| Median Percent of Selling Price to List Price | 100.00% | 100.00% | 0.00%   |  |  |
| Median Days on Market to Sale                 | 14.00   | 3.00    | -78.57% |  |  |
| End of Month Inventory                        | 165     | 83      | -49.70% |  |  |
| Months Supply of Inventory                    | 2.45    | 1.01    | -58.81% |  |  |