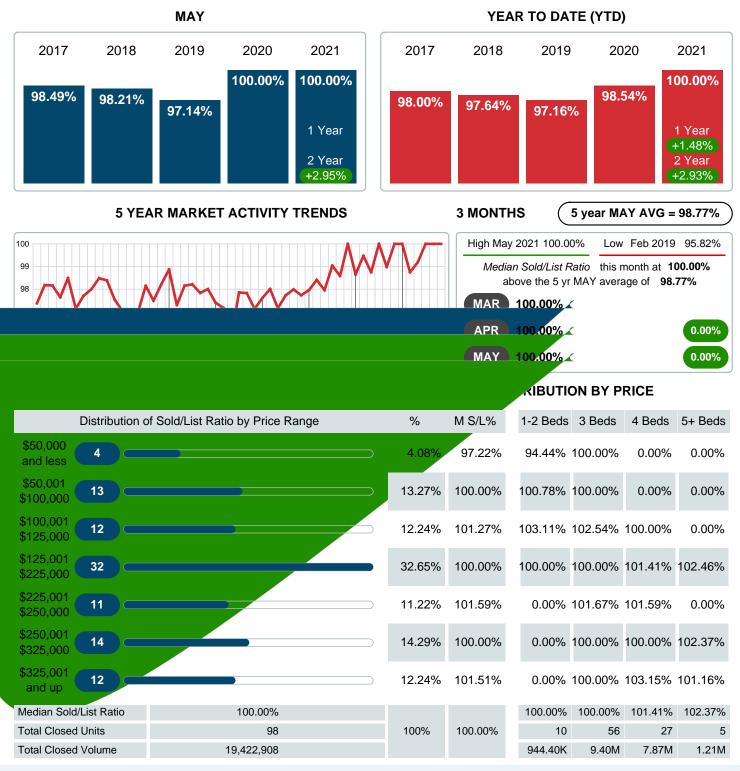

## MEDIAN LIST PRICE AT CLOSING

Report produced on Aug 10, 2023 for MLS Technology Inc.

| Distribution of Media            | an List Price at Closing by Price Range | %      | MLPrice | 1-2 Beds | 3 Beds  | 4 Beds  | 5+ Beds |
|----------------------------------|-----------------------------------------|--------|---------|----------|---------|---------|---------|
| \$50,000 <b>4</b>                |                                         | 4.08%  | 35,000  | 36,000   | 15,000  | 0       | 0       |
| \$50,001<br>\$100,000 <b>14</b>  |                                         | 14.29% | 79,000  | 96,500   | 78,000  | 0       | 0       |
| \$100,001<br>\$125,000 <b>13</b> |                                         | 13.27% | 115,000 | 117,500  | 115,000 | 125,000 | 0       |
| \$125,001<br>\$225,000 <b>31</b> |                                         | 31.63% | 169,900 | 153,000  | 159,900 | 204,900 | 175,000 |
| \$225,001<br>\$250,000           |                                         | 13.27% | 239,900 | 0        | 240,000 | 231,950 | 0       |
| \$250,001<br>\$325,000           |                                         | 13.27% | 295,000 | 0        | 283,000 | 309,900 | 295,000 |
| \$325,001 10 <b>10</b>           |                                         | 10.20% | 381,575 | 0        | 393,250 | 383,700 | 344,000 |
| Median List Price                | 173,000                                 |        |         | 98,200   | 149,450 | 280,000 | 199,900 |
| Total Closed Units               | 98                                      | 100%   | 173,000 | 10       | 56      | 27      | 5       |
| Total Closed Volume              | 19,225,220                              |        |         | 911.40K  | 9.30M   | 7.83M   | 1.19M   |

## MEDIAN SOLD PRICE AT CLOSING

Report produced on Aug 10, 2023 for MLS Technology Inc.

| Distribution of Media           | n Sold Price at Closing by Price Range | %      | M Sale  | 1-2 Beds | 3 Beds  | 4 Beds  | 5+ Beds |
|---------------------------------|----------------------------------------|--------|---------|----------|---------|---------|---------|
| \$50,000 <b>4</b>               |                                        | 4.08%  | 33,000  | 34,000   | 15,000  | 0       | 0       |
| \$50,001<br>\$100,000 <b>13</b> |                                        | 13.27% | 78,000  | 82,450   | 78,000  | 0       | 0       |
| \$100,001<br>\$125,000          |                                        | 12.24% | 116,450 | 108,750  | 117,900 | 125,000 | 0       |
| \$125,001 32 <b>32</b>          |                                        | 32.65% | 167,081 | 150,000  | 159,000 | 210,000 | 179,300 |
| \$225,001 11<br>\$250,000 11    |                                        | 11.22% | 240,000 | 0        | 240,000 | 231,372 | 0       |
| \$250,001<br>\$325,000 14       |                                        | 14.29% | 278,750 | 0        | 275,000 | 278,750 | 302,000 |
| \$325,001 12 and up             |                                        | 12.24% | 368,500 | 0        | 389,000 | 365,500 | 348,000 |
| Median Sold Price               | 175,000                                |        |         | 101,200  | 150,450 | 275,000 | 206,500 |
| Total Closed Units              | 98                                     | 100%   | 175,000 | 10       | 56      | 27      | 5       |
| Total Closed Volume             | 19,422,908                             |        |         | 944.40K  | 9.40M   | 7.87M   | 1.21M   |