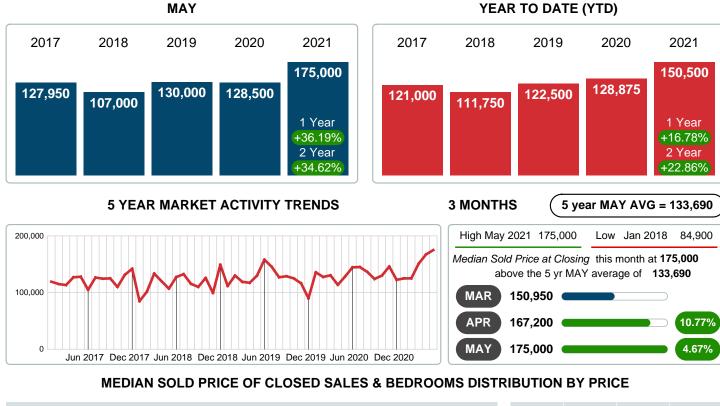

#### Median Sale Price Going Up

According to the preliminary trends, this market area has experienced some upward momentum with the increase of Median Price this month. Prices went up **36.19%** in May 2021 to \$175,000 versus the previous year at \$128,500.

#### Sales Success for May 2021 is Positive

Overall, with Median Prices going up and Days on Market decreasing, the Listed versus Closed Ratio finished strong this month.

There were 116 New Listings in May 2021, up **22.11%** from last year at 95. Furthermore, there were 98 Closed Listings this month versus last year at 53, a **84.91%** increase.

Closed versus Listed trends yielded a **84.5%** ratio, up from previous year's, May 2020, at **55.8%**, a **51.43%** upswing. This will certainly create pressure on a decreasing Monthï $_{2}^{1/2}$ s Supply of Inventory (MSI) in the months to come.