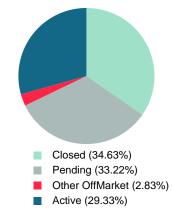

Shortens**

The median number of **3.00** days that homes spent on the market before selling decreased by 11.00 days or **78.57%** in May 2021 compared to last year's same month at **14.00** DOM.

#### Sales Success for May 2021 is Positive

Overall, with Median Prices going up and Days on Market decreasing, the Listed versus Closed Ratio finished strong this month.

There were 116 New Listings in May 2021, up **22.11%** from last year at 95. Furthermore, there were 98 Closed Listings this month versus last year at 53, a **84.91%** increase.

Closed versus Listed trends yielded a **84.5%** ratio, up from previous year's, May 2020, at **55.8%**, a **51.43%** upswing. This will certainly create pressure on a decreasing Monthï $_{2}^{1/2}$ s Supply of Inventory (MSI) in the months to come.



### What's in this Issue

| Closed Listings                               | 2  |
|-----------------------------------------------|----|
| Pending Listings                              | 3  |
| New Listings                                  | 4  |
| Inventory                                     | 5  |
| Months Supply of Inventory                    | 6  |
| Median Days on Market to Sale                 | 7  |
| Median List Price at Closing                  | 8  |
| Median Sale Price at Closing                  | 9  |
| Median Percent of Selling Price to List Price | 10 |
| Market Summary                                | 11 |

#### **Real Estate is Local**

#### **Consumers Should Consult with a REALTOR®**

Buying or selling real estate, for a majority of consumers, is one of the most impor