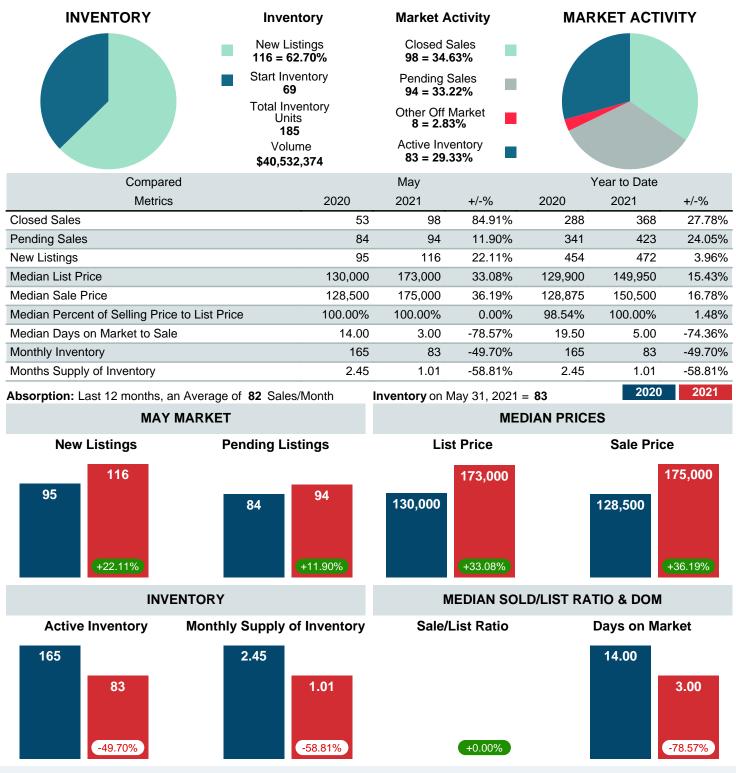

## MONTHLY INVENTORY ANALYSIS

Report produced on Aug 10, 2023 for MLS Technology Inc.

| Compared                                      | May     |         |         |  |  |
|-----------------------------------------------|---------|---------|---------|--|--|
| Metrics                                       | 2020    | 2021    | +/-%    |  |  |
| Closed Listings                               | 53      | 98      | 84.91%  |  |  |
| Pending Listings                              | 84      | 94      | 11.90%  |  |  |
| New Listings                                  | 95      | 116     | 22.11%  |  |  |
| Median List Price                             | 130,000 | 173,000 | 33.08%  |  |  |
| Median Sale Price                             | 128,500 | 175,000 | 36.19%  |  |  |
| Median Percent of Selling Price to List Price | 100.00% | 100.00% | 0.00%   |  |  |
| Median Days on Market to Sale                 | 14.00   | 3.00    | -78.57% |  |  |
| End of Month Inventory                        | 165     | 83      | -49.70% |  |  |
| Months Supply of Inventory                    | 2.45    | 1.01    | -58.81% |  |  |

Absorption: Last 12 months, an Average of 82 Sales/Month Active Inventory as of May 31, 2021 = 83

### Months Supply of Inventory (MSI) Decreases

The total housing inventory at the end of May 2021 decreased **49.70%** to 83 existing homes available for sale. Over the last 12 months this area has had an average of 82 closed sales per month. This represents an unsold inventory index of **1.01** MSI for this period.

#### **Median Days on Market Shortens**

The median number of **3.00** days that homes spent on the market before selling decreased by 11.00 days or **78.57%** in May 2021 compared to last year's same month at **14.00** DOM.

#### Sales Success for May 2021 is Positive

Overall, with Median Prices going up and Days on Market decreasing, the Listed versus Closed Ratio finished strong this month.

There were 116 New Listings in May 2021, up **22.11%** from last year at 95. Furthermore, there were 98 Closed Listings this month versus last year at 53, a **84.91%** increase.

Closed versus Listed trends yielded a **84.5%** ratio, up from previous year's, May 2020, at **55.8%**, a **51.43%** upswing. This will certainly create pressure on a decreasing Monthï $_{2}^{1/2}$ s Supply of Inventory (MSI) in the months to come.