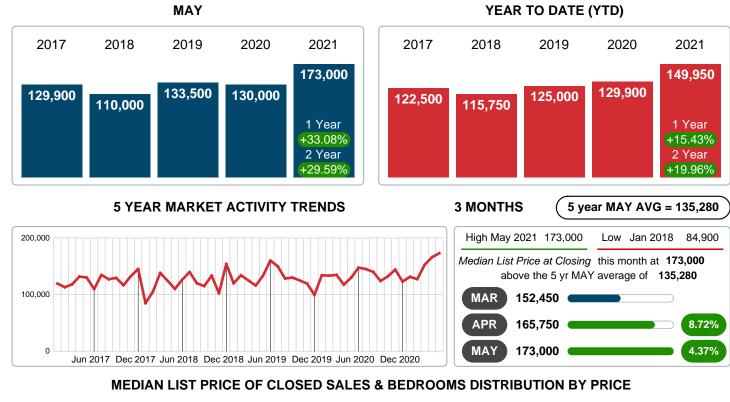

#### Median Sale Price Going Up

According to the preliminary trends, this market area has experienced some upward momentum with the increase of Median Price this month. Prices went up **36.19%** in May 2021 to \$175,000 versus the previous year at \$128,500.

## MEDIAN LIST PRICE AT CLOSING

Report produced on Aug 10, 2023 for MLS Technology Inc.

| Distribution of Media            | an List Price at Closing by Price Range | %      | MLPrice | 1-2 Beds | 3 Beds  | 4 Beds  | 5+ Beds |
|----------------------------------|-----------------------------------------|--------|---------|----------|---------|---------|---------|
| \$50,000 <b>4</b>                |                                         | 4.08%  | 35,000  | 36,000   | 15,000  | 0       | 0       |
| \$50,001<br>\$100,000 <b>14</b>  |                                         | 14.29% | 79,000  | 96,500   | 78,000  | 0       | 0       |
| \$100,001<br>\$125,000 <b>13</b> |                                         | 13.27% | 115,000 | 117,500  | 115,000 | 125,000 | 0       |
| \$125,001<br>\$225,000 <b>31</b> |                                         | 31.63% | 169,900 | 153,000  | 159,900 | 204,900 | 175,000 |
| \$225,001<br>\$250,000           |                                         | 13.27% | 239,900 | 0        | 240,000 | 231,950 | 0       |
| \$250,001<br>\$325,000           |                                         | 13.27% | 295,000 | 0        | 283,000 | 309,900 | 295,000 |
| \$325,001 10 <b>10</b>           |                                         | 10.20% | 381,575 | 0        | 393,250 | 383,700 | 344,000 |
| Median List Price                | 173,000                                 |        |         | 98,200   | 149,450 | 280,000 | 199,900 |
| Total Closed Units               | 98                                      | 100%   | 173,000 | 10       | 56      | 27      | 5       |
| Total Closed Volume              | 19,225,220                              |        |         | 911.40K  | 9.30M   | 7.83M   | 1.19M   |