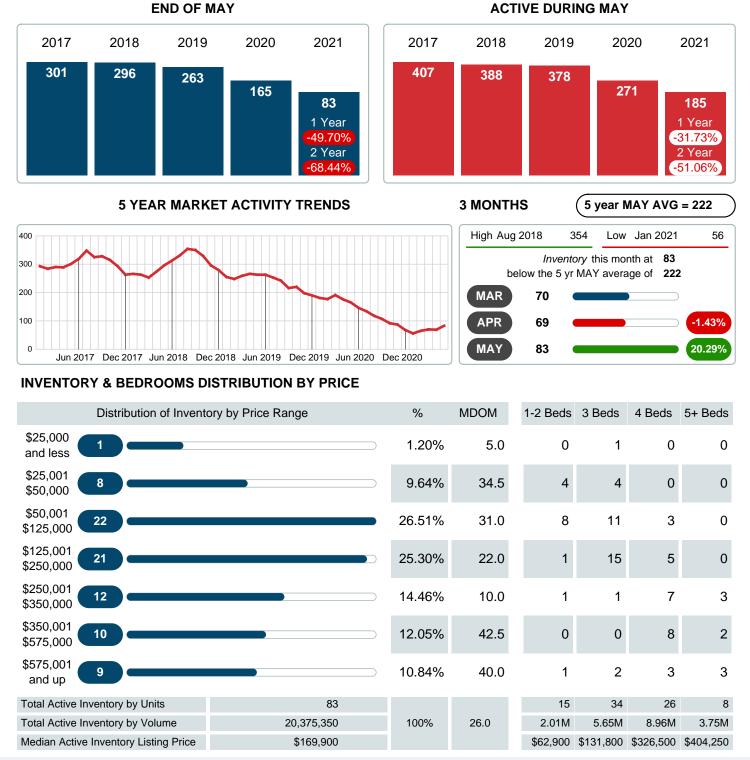

Absorption: Last 12 months, an Average of 82 Sales/Month Active Inventory as of May 31, 2021 = 83

### Months Supply of Inventory (MSI) Decreases

The total housing inventory at the end of May 2021 decreased **49.70%** to 83 existing homes available for sale. Over the last 12 months this area has had an average of 82 closed sales per month. This represents an unsold inventory index of **1.01** MSI for this period.

## **ACTIVE INVENTORY**

Report produced on Aug 10, 2023 for MLS Technology Inc.

Contact: MLS Technology Inc.

Phone: 918-663-7500

Email: support@mlstechnology.com

Area Delimited by County Of Washington - Residential Property Type