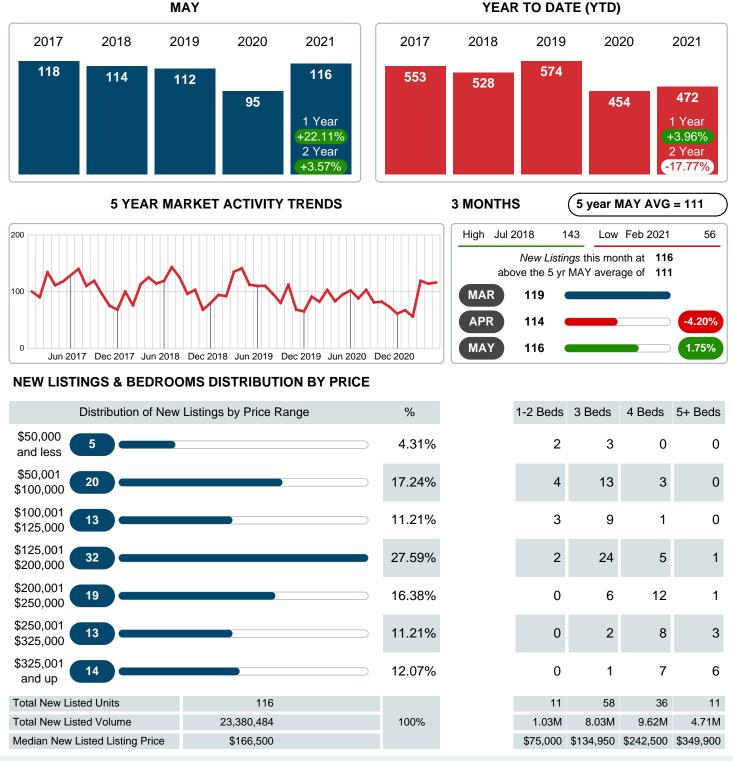

## **NEW LISTINGS**

Report produced on Aug 10, 2023 for MLS Technology Inc.

Contact: MLS Technology Inc.

Phone: 918-663-7500

Email: support@mlstechnology.com

RELLDATUM

## MONTHLY INVENTORY ANALYSIS

Report produced on Aug 10, 2023 for MLS Technology Inc.

| Compared                                      | May     |         |         |  |  |
|-----------------------------------------------|---------|---------|---------|--|--|
| Metrics                                       | 2020    | 2021    | +/-%    |  |  |
| Closed Listings                               | 53      | 98      | 84.91%  |  |  |
| Pending Listings                              | 84      | 94      | 11.90%  |  |  |
| New Listings                                  | 95      | 116     | 22.11%  |  |  |
| Median List Price                             | 130,000 | 173,000 | 33.08%  |  |  |
| Median Sale Price                             | 128,500 | 175,000 | 36.19%  |  |  |
| Median Percent of Selling Price to List Price | 100.00% | 100.00% | 0.00%   |  |  |
| Median Days on Market to Sale                 | 14.00   | 3.00    | -78.57% |  |  |
| End of Month Inventory                        | 165     | 83      | -49.70% |  |  |
| Months Supply of Inventory                    | 2.45    | 1.01    | -58.81% |  |  |

#### Sales Success for May 2021 is Positive

Overall, with Median Prices going up and Days on Market decreasing, the Listed versus Closed Ratio finished strong this month.

There were 116 New Listings in May 2021, up **22.11%** from last year at 95. Furthermore, there were 98 Closed Listings this month versus last year at 53, a **84.91%** increase.