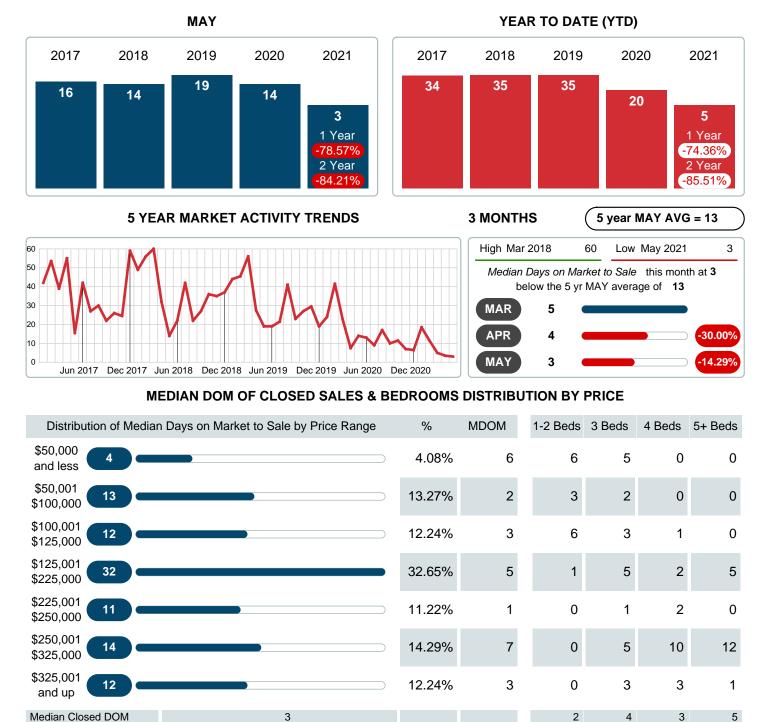

#### **Median Days on Market Shortens**

The median number of **3.00** days that homes spent on the market before selling decreased by 11.00 days or **78.57%** in May 2021 compared to last year's same month at **14.00** DOM.

## MEDIAN DAYS ON MARKET TO SALE

Report produced on Aug 10, 2023 for MLS Technology Inc.

Reports produced and compiled by RE STATS Inc. Information is deemed reliable but not guaranteed. Does not reflect all market activity.