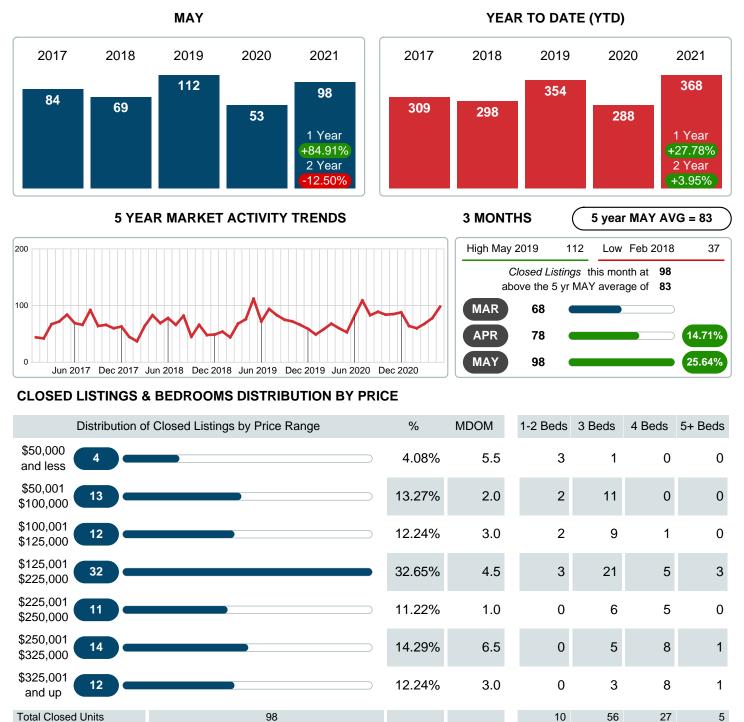

## CLOSED LISTINGS

Report produced on Aug 10, 2023 for MLS Technology Inc.

Reports produced and compiled by RE STATS Inc. Information is deemed reliable but not guaranteed. Does not reflect all market activity.

## MONTHLY INVENTORY ANALYSIS

Report produced on Aug 10, 2023 for MLS Technology Inc.

| Compared                                      | May     |         |         |  |  |
|-----------------------------------------------|---------|---------|---------|--|--|
| Metrics                                       | 2020    | 2021    | +/-%    |  |  |
| Closed Listings                               | 53      | 98      | 84.91%  |  |  |
| Pending Listings                              | 84      | 94      | 11.90%  |  |  |
| New Listings                                  | 95      | 116     | 22.11%  |  |  |
| Median List Price                             | 130,000 | 173,000 | 33.08%  |  |  |
| Median Sale Price                             | 128,500 | 175,000 | 36.19%  |  |  |
| Median Percent of Selling Price to List Price | 100.00% | 100.00% | 0.00%   |  |  |
| Median Days on Market to Sale                 | 14.00   | 3.00    | -78.57% |  |  |
| End of Month Inventory                        | 165     | 83      | -49.70% |  |  |
| Months Supply of Inventory                    | 2.45    | 1.01    | -58.81% |  |  |

#### Sales Success for May 2021 is Positive

Overall, with Median Prices going up and Days on Market decreasing, the Listed versus Closed Ratio finished strong this month.

There were 116 New Listings in May 2021, up **22.11%** from last year at 95. Furthermore, there were 98 Closed Listings this month versus last year at 53, a **84.91%** increase.

Closed versus Listed trends yielded a **84.5%** ratio, up from previous year's, May 2020, at **55.8%**, a **51.43%** upswing. This will certainly create pressure on a decreasing Monthï $_{2}^{1/2}$ s Supply of Inventory (MSI) in the months to come.