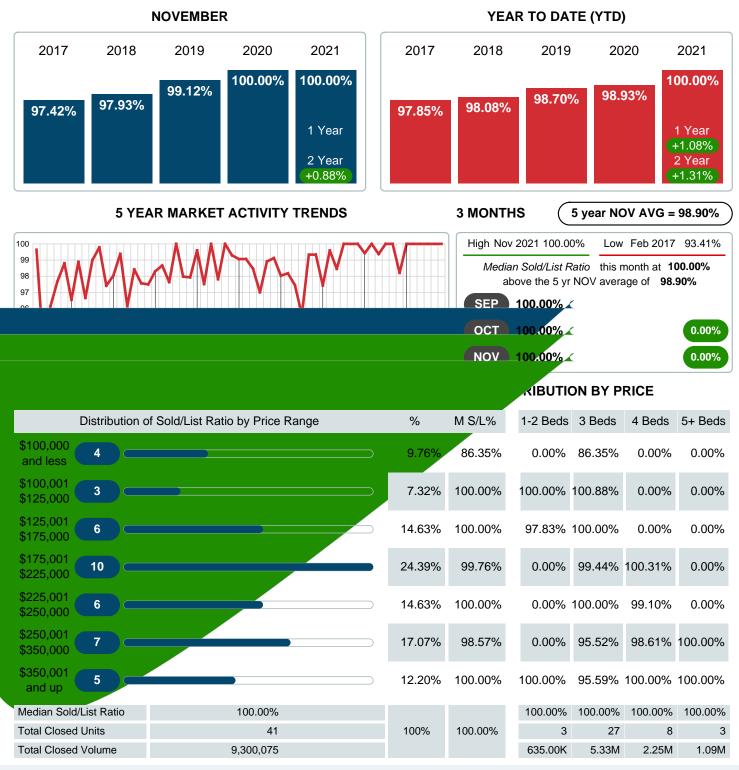

## MEDIAN PERCENT OF SELLING PRICE TO LISTING PRICE

Report produced on Aug 10, 2023 for MLS Technology Inc.

Contact: MLS Technology Inc.

Phone: 918-663-7500

Email: support@mlstechnology.com