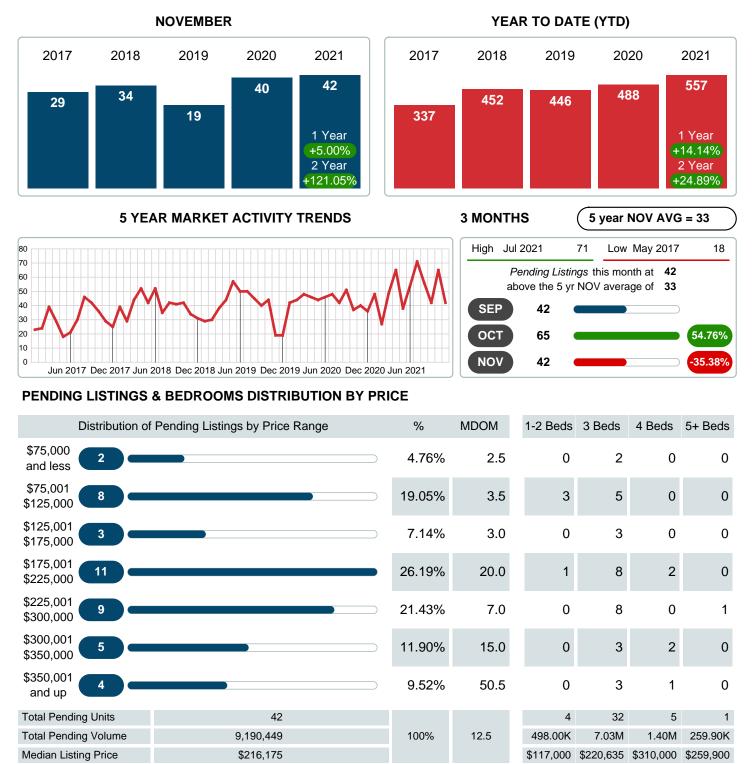

## PENDING LISTINGS

Report produced on Aug 10, 2023 for MLS Technology Inc.

Contact: MLS Technology Inc.

Phone: 918-663-7500

Email: support@mlstechnology.com