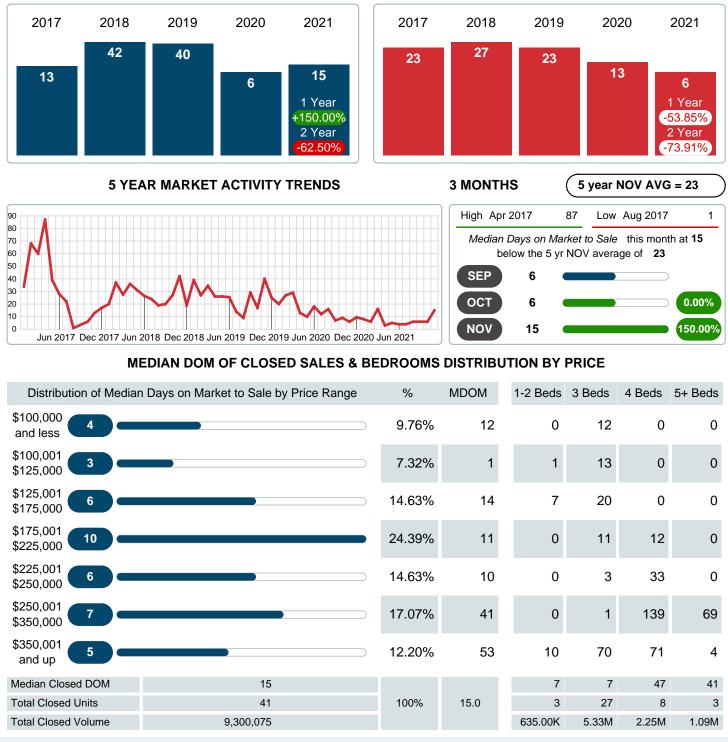

### MONTHLY INVENTORY ANALYSIS

Report produced on Aug 10, 2023 for MLS Technology Inc.

| Compared                                      | November |         |         |  |  |
|-----------------------------------------------|----------|---------|---------|--|--|
| Metrics                                       | 2020     | 2021    | +/-%    |  |  |
| Closed Listings                               | 45       | 41      | -8.89%  |  |  |
| Pending Listings                              | 40       | 42      | 5.00%   |  |  |
| New Listings                                  | 57       | 45      | -21.05% |  |  |
| Median List Price                             | 169,277  | 210,400 | 24.29%  |  |  |
| Median Sale Price                             | 165,000  | 210,000 | 27.27%  |  |  |
| Median Percent of Selling Price to List Price | 100.00%  | 100.00% | 0.00%   |  |  |
| Median Days on Market to Sale                 | 6.00     | 15.00   | 150.00% |  |  |
| End of Month Inventory                        | 78       | 106     | 35.90%  |  |  |
| Months Supply of Inventory                    | 1.95     | 2.30    | 17.96%  |  |  |

#### Median Days on Market Lengthens

The median number of 15.00 days that homes spent on the market before selling increased by 9.00 days or 150.00% in November 2021 compared to last year's same month at 6.00 DOM

# CLOSED LISTINGS

Report produced on Aug 10, 2023 for MLS Technology Inc.

| Distribution                    | n of Closed Listings by Price Rang | e | %      | MDOM | 1-2 Beds | 3 Beds    | 4 Beds    | 5+ Beds   |           |
|---------------------------------|------------------------------------|---|--------|------|----------|-----------|-----------|-----------|-----------|
| \$100,000 <b>4</b>              |                                    |   | 9.76%  | 11.5 | 0        | 4         | 0         | 0         |           |
| \$100,001<br>\$125,000 <b>3</b> |                                    |   | 7.32%  | 1.0  | 1        | 2         | 0         | 0         |           |
| \$125,001 <b>6</b>              |                                    |   | 14.63% | 13.5 | 1        | 5         | 0         | 0         |           |
| \$175,001<br>\$225,000          |                                    |   | 24.39% | 11.0 | 0        | 8         | 2         | 0         |           |
| \$225,001 <b>6</b>              |                                    |   | 14.63% | 10.0 | 0        | 4         | 2         | 0         |           |
| \$250,001<br>\$350,000          |                                    |   | 17.07% | 41.0 | 0        | 3         | 2         | 2         |           |
| \$350,001 5<br>and up           |                                    |   | 12.20% | 53.0 | 1        | 1         | 2         | 1         |           |
| Total Closed Units              | 41                                 |   |        |      | 3        | 27        | 8         | 3         |           |
| Total Closed Volume             | 9,300,075                          |   | 100%   | 15.0 | 635.00K  | 5.33M     | 2.25M     | 1.09M     |           |
| Median Closed Price             | \$210,000                          |   |        |      |          | \$135,000 | \$200,000 | \$251,250 | \$269,410 |

## MEDIAN DAYS ON MARKET TO SALE

Report produced on Aug 10, 2023 for MLS Technology Inc.

Contact: MLS Technology Inc.

Phone: 918-663-7500

Email: support@mlstechnology.com

**NOVEMBER** 