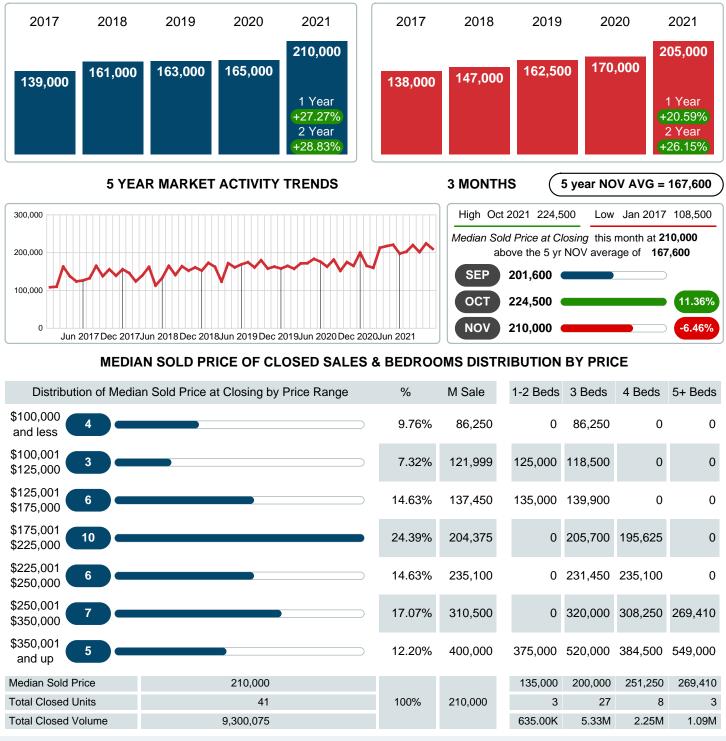

## MEDIAN SOLD PRICE AT CLOSING

Report produced on Aug 10, 2023 for MLS Technology Inc.

Contact: MLS Technology Inc.

Phone: 918-663-7500

Email: support@mlstechnology.com

#### Median Sale Price Going Up

According to the preliminary trends, this market area has experienced some upward momentum with the increase of Median Price this month. Prices went up 27.27% in November 2021 to \$210,000 versus the previous year at \$165,000.

#### Median Days on Market Lengthens

The median number of 15.00 days that homes spent on the market before selling increased by 9.00 days or 150.00% in November 2021 compared to last year's same month at 6.00 DOM