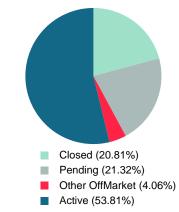

Reports produced and compiled by RE STATS Inc. Information is deemed reliable but not guaranteed. Does not reflect all market activity.

\$210,000

Total Active Inventory by Units

Total Active Inventory by Volume

Contact: MLS Technology Inc.

Median Active Inventory Listing Price

## ACTIVE INVENTORY

Report produced on Aug 10, 2023 for MLS Technology Inc.

Reports produced and compiled by RE STATS Inc. Information is deemed reliable but not guaranteed. Does not reflect all market activity.

45,636,529

\$261,000

106

Phone: 918-663-7500

100%

60.0

8

6.41M

28

14.84M

17

5.46M

53

\$129,000 \$239,900 \$308,755 \$390,000

18.92M

Email: support@mlstechnology.com