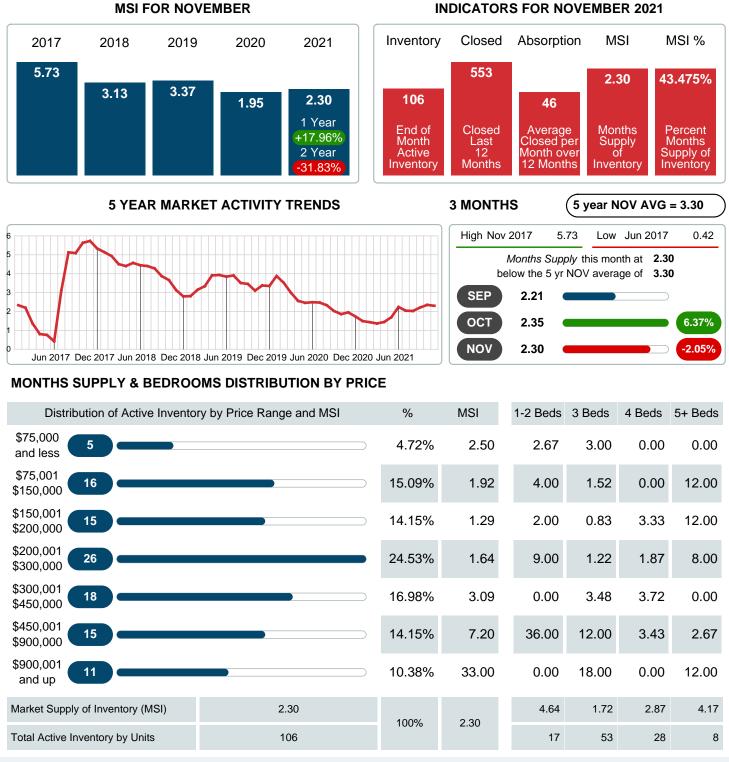

### MONTHLY INVENTORY ANALYSIS

Report produced on Aug 10, 2023 for MLS Technology Inc.

| Compared                                      | November |         |         |  |  |
|-----------------------------------------------|----------|---------|---------|--|--|
| Metrics                                       | 2020     | 2021    | +/-%    |  |  |
| Closed Listings                               | 45       | 41      | -8.89%  |  |  |
| Pending Listings                              | 40       | 42      | 5.00%   |  |  |
| New Listings                                  | 57       | 45      | -21.05% |  |  |
| Median List Price                             | 169,277  | 210,400 | 24.29%  |  |  |
| Median Sale Price                             | 165,000  | 210,000 | 27.27%  |  |  |
| Median Percent of Selling Price to List Price | 100.00%  | 100.00% | 0.00%   |  |  |
| Median Days on Market to Sale                 | 6.00     | 15.00   | 150.00% |  |  |
| End of Month Inventory                        | 78       | 106     | 35.90%  |  |  |
| Months Supply of Inventory                    | 1.95     | 2.30    | 17.96%  |  |  |

#### Months Supply of Inventory (MSI) Increases

The total housing inventory at the end of November 2021 rose 35.90% to 106 existing homes available for sale. Over the last 12 months this area has had an average of 46 closed sales per month. This represents an unsold inventory index of 2.30 MSI for this period.

## MONTHS SUPPLY of INVENTORY (MSI)

Report produced on Aug 10, 2023 for MLS Technology Inc.

Contact: MLS Technology Inc.

Phone: 918-663-7500

Email: support@mlstechnology.com

**NOVEMBER** 