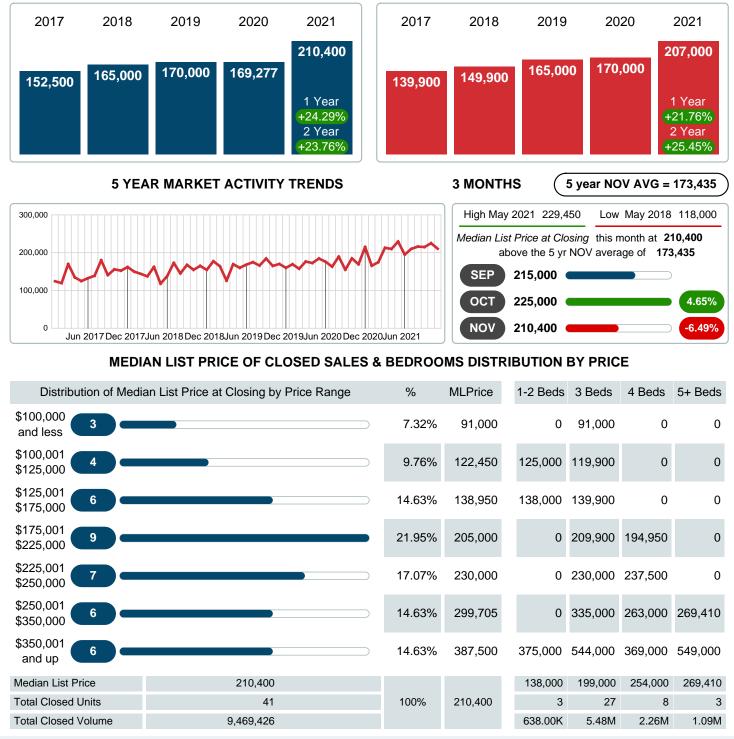

### MONTHLY INVENTORY ANALYSIS

Report produced on Aug 10, 2023 for MLS Technology Inc.

| Compared                                      | November |         |         |  |  |
|-----------------------------------------------|----------|---------|---------|--|--|
| Metrics                                       | 2020     | 2021    | +/-%    |  |  |
| Closed Listings                               | 45       | 41      | -8.89%  |  |  |
| Pending Listings                              | 40       | 42      | 5.00%   |  |  |
| New Listings                                  | 57       | 45      | -21.05% |  |  |
| Median List Price                             | 169,277  | 210,400 | 24.29%  |  |  |
| Median Sale Price                             | 165,000  | 210,000 | 27.27%  |  |  |
| Median Percent of Selling Price to List Price | 100.00%  | 100.00% | 0.00%   |  |  |
| Median Days on Market to Sale                 | 6.00     | 15.00   | 150.00% |  |  |
| End of Month Inventory                        | 78       | 106     | 35.90%  |  |  |
| Months Supply of Inventory                    | 1.95     | 2.30    | 17.96%  |  |  |

#### Median Sale Price Going Up

According to the preliminary trends, this market area has experienced some upward momentum with the increase of Median Price this month. Prices went up 27.27% in November 2021 to \$210,000 versus the previous year at \$165,000.

## MEDIAN LIST PRICE AT CLOSING

Report produced on Aug 10, 2023 for MLS Technology Inc.

Contact: MLS Technology Inc.

Phone: 918-663-7500

Email: support@mlstechnology.com

**NOVEMBER** 