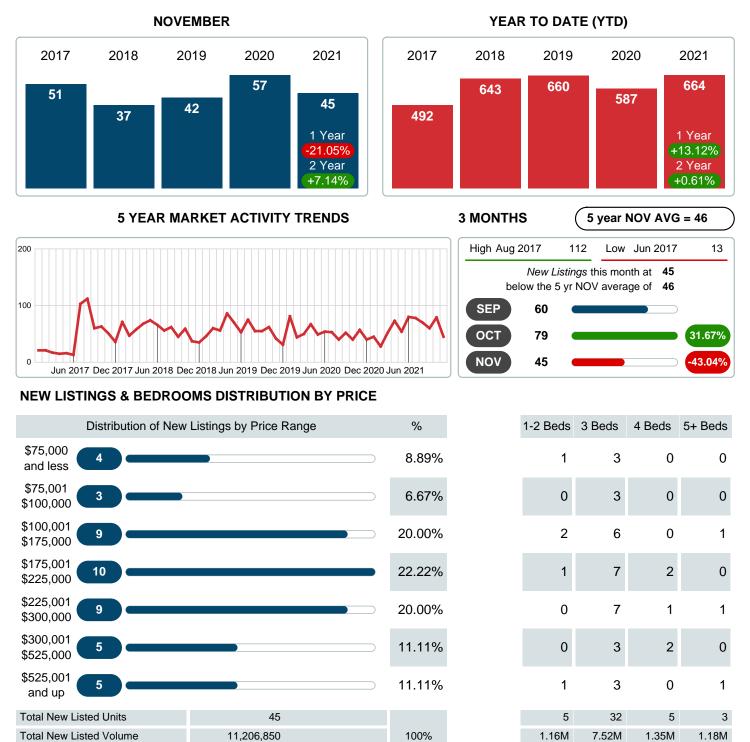

#### Sales Success for November 2021 is Positive

Overall, with Median Prices going up and Days on Market increasing, the Listed versus Closed Ratio finished strong this month.

There were 45 New Listings in November 2021, down 21.05% from last year at 57. Furthermore, there were 41 Closed Listings this month versus last year at 45, a -8.89% decrease.

## **NEW LISTINGS**

Report produced on Aug 10, 2023 for MLS Technology Inc.

\$120,000 \$207,500 \$277,200 \$250,000

Contact: MLS Technology Inc.

Median New Listed Listing Price

Phone: 918-663-7500

Email: support@mlstechnology.com