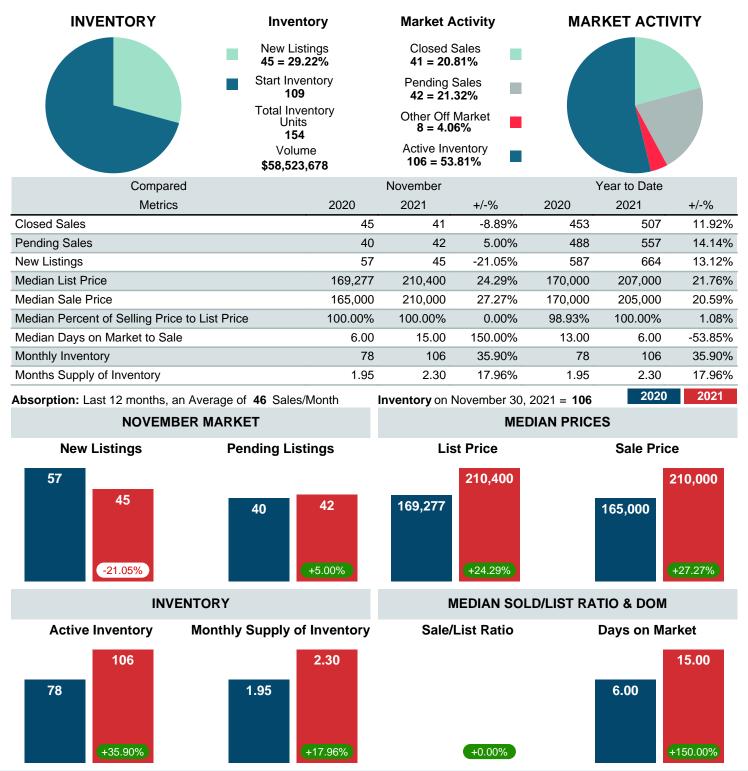

### MONTHLY INVENTORY ANALYSIS

Report produced on Aug 10, 2023 for MLS Technology Inc.

| Compared                                      | November |         |         |  |  |
|-----------------------------------------------|----------|---------|---------|--|--|
| Metrics                                       | 2020     | 2021    | +/-%    |  |  |
| Closed Listings                               | 45       | 41      | -8.89%  |  |  |
| Pending Listings                              | 40       | 42      | 5.00%   |  |  |
| New Listings                                  | 57       | 45      | -21.05% |  |  |
| Median List Price                             | 169,277  | 210,400 | 24.29%  |  |  |
| Median Sale Price                             | 165,000  | 210,000 | 27.27%  |  |  |
| Median Percent of Selling Price to List Price | 100.00%  | 100.00% | 0.00%   |  |  |
| Median Days on Market to Sale                 | 6.00     | 15.00   | 150.00% |  |  |
| End of Month Inventory                        | 78       | 106     | 35.90%  |  |  |
| Months Supply of Inventory                    | 1.95     | 2.30    | 17.96%  |  |  |

Absorption: Last 12 months, an Average of 46 Sales/Month Active Inventory as of November 30, 2021 = 106

#### Months Supply of Inventory (MSI) Increases

The total housing inventory at the end of November 2021 rose 35.90% to 106 existing homes available for sale. Over the last 12 months this area has had an average of 46 closed sales per month. This represents an unsold inventory index of 2.30 MSI for this period.

#### Median Sale Price Going Up

According to the preliminary trends, this market area has experienced some upward momentum with the increase of Median Price this month. Prices went up 27.27% in November 2021 to \$210,000 versus the previous year at \$165,000.

#### Median Days on Market Lengthens

The median number of 15.00 days that homes spent on the market before selling increased by 9.00 days or 150.00% in November 2021 compared to last year's same month at 6.00 DOM

#### Sales Success for November 2021 is Positive

Overall, with Median Prices going up and Days on Market increasing, the Listed versus Closed Ratio finished strong this month.

There were 45 New Listings in November 2021, down 21.05% from last year at 57. Furthermore, there were 41 Closed Listings this month versus last year at 45, a -8.89% decrease.

Closed versus Listed trends yielded a 91.1% ratio, up from previous year's, November 2020, at 78.9%, a 15.41% upswing. This will certainly create pressure on an increasing Monthi 21/2s Supply of Inventory (MSI) in the months to come.