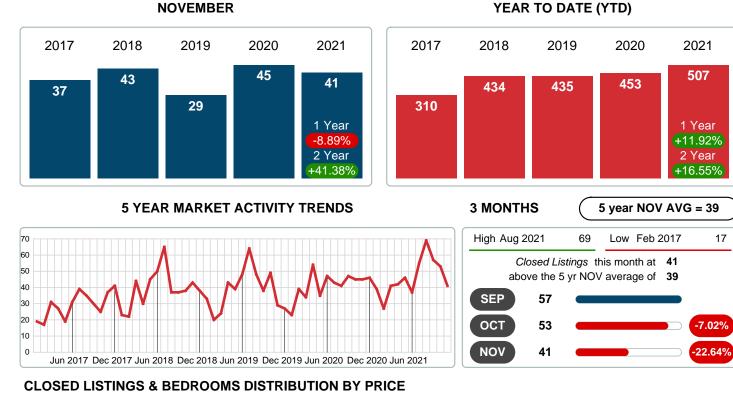

#### Sales Success for November 2021 is Positive

Overall, with Median Prices going up and Days on Market increasing, the Listed versus Closed Ratio finished strong this month.

There were 45 New Listings in November 2021, down 21.05% from last year at 57. Furthermore, there were 41 Closed Listings this month versus last year at 45, a -8.89% decrease.

Closed versus Listed trends yielded a 91.1% ratio, up from previous year's, November 2020, at 78.9%, a 15.41% upswing. This will certainly create pressure on an increasing Monthi 21/2s Supply of Inventory (MSI) in the months to come.

# CLOSED LISTINGS

Report produced on Aug 10, 2023 for MLS Technology Inc.

| Distribution                    | n of Closed Listings by Price Rang | e | %      | MDOM | 1-2 Beds | 3 Beds    | 4 Beds    | 5+ Beds   |           |
|---------------------------------|------------------------------------|---|--------|------|----------|-----------|-----------|-----------|-----------|
| \$100,000 <b>4</b>              |                                    |   | 9.76%  | 11.5 | 0        | 4         | 0         | 0         |           |
| \$100,001<br>\$125,000 <b>3</b> |                                    |   | 7.32%  | 1.0  | 1        | 2         | 0         | 0         |           |
| \$125,001 <b>6</b>              |                                    |   | 14.63% | 13.5 | 1        | 5         | 0         | 0         |           |
| \$175,001<br>\$225,000          |                                    |   | 24.39% | 11.0 | 0        | 8         | 2         | 0         |           |
| \$225,001 <b>6</b>              |                                    |   | 14.63% | 10.0 | 0        | 4         | 2         | 0         |           |
| \$250,001<br>\$350,000          |                                    |   | 17.07% | 41.0 | 0        | 3         | 2         | 2         |           |
| \$350,001 5<br>and up           |                                    |   | 12.20% | 53.0 | 1        | 1         | 2         | 1         |           |
| Total Closed Units              | 41                                 |   |        |      | 3        | 27        | 8         | 3         |           |
| Total Closed Volume             | 9,300,075                          |   | 100%   | 15.0 | 635.00K  | 5.33M     | 2.25M     | 1.09M     |           |
| Median Closed Price             | \$210,000                          |   |        |      |          | \$135,000 | \$200,000 | \$251,250 | \$269,410 |