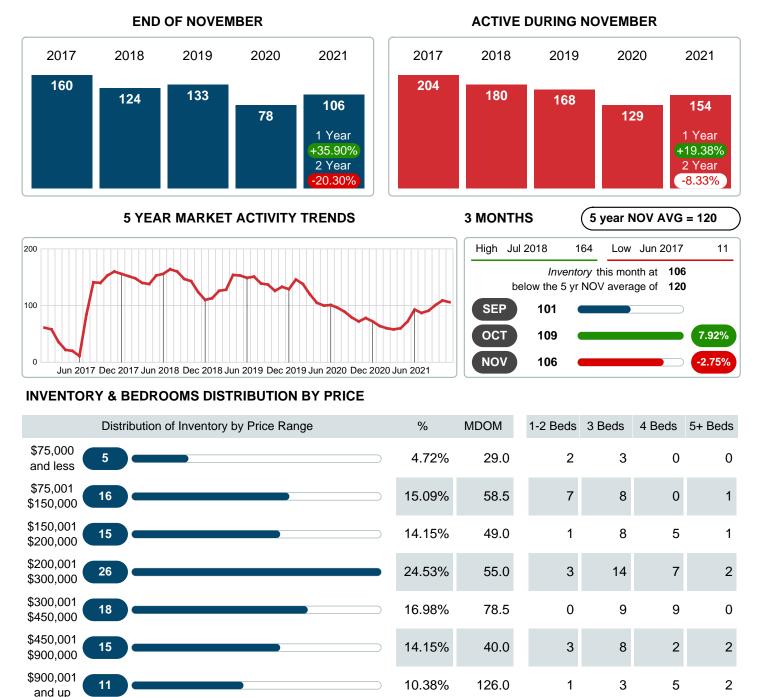

Absorption: Last 12 months, an Average of 46 Sales/Month Active Inventory as of November 30, 2021 = 106

#### Months Supply of Inventory (MSI) Increases

The total housing inventory at the end of November 2021 rose 35.90% to 106 existing homes available for sale. Over the last 12 months this area has had an average of 46 closed sales per month. This represents an unsold inventory index of 2.30 MSI for this period.

## ACTIVE INVENTORY

Report produced on Aug 10, 2023 for MLS Technology Inc.

Reports produced and compiled by RE STATS Inc. Information is deemed reliable but not guaranteed. Does not reflect all market activity.