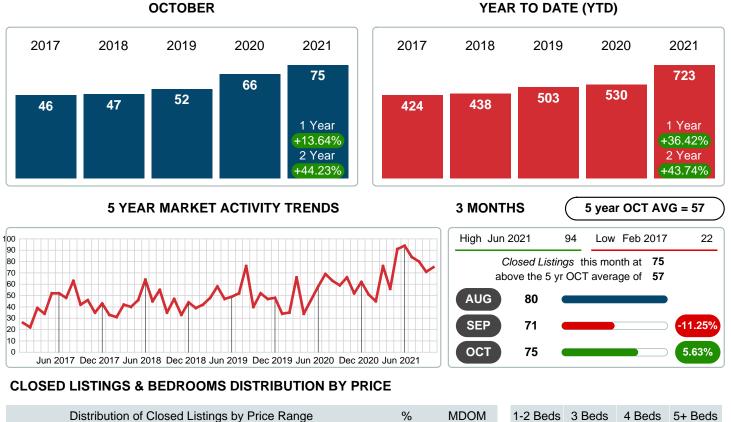

### MONTHLY INVENTORY ANALYSIS

Report produced on Aug 10, 2023 for MLS Technology Inc.

| Compared                                      |         | October |         |
|-----------------------------------------------|---------|---------|---------|
| Metrics                                       | 2020    | 2021    | +/-%    |
| Closed Listings                               | 66      | 75      | 13.64%  |
| Pending Listings                              | 47      | 73      | 55.32%  |
| New Listings                                  | 71      | 74      | 4.23%   |
| Median List Price                             | 148,950 | 169,000 | 13.46%  |
| Median Sale Price                             | 148,009 | 169,000 | 14.18%  |
| Median Percent of Selling Price to List Price | 97.32%  | 98.11%  | 0.82%   |
| Median Days on Market to Sale                 | 35.50   | 8.00    | -77.46% |
| End of Month Inventory                        | 156     | 158     | 1.28%   |
| Months Supply of Inventory                    | 3.00    | 2.27    | -24.37% |

### Sales Success for October 2021 is Positive

Overall, with Median Prices going up and Days on Market decreasing, the Listed versus Closed Ratio finished strong this month.

There were 74 New Listings in October 2021, up 4.23% from last year at 71. Furthermore, there were 75 Closed Listings this month versus last year at 66, a 13.64% increase.

## **CLOSED LISTINGS**

Report produced on Aug 10, 2023 for MLS Technology Inc.

| \$75,000 7 9.33% 22.0 6 1 0 0   \$75,001 9 12.00% 10.0 3 4 2 0                |
|-------------------------------------------------------------------------------|
|                                                                               |
|                                                                               |
| \$100,001 9<br>\$125,000 9 12.00% 4.0 3 6 0 0                                 |
| \$125,001 <b>17</b> 22.67% 16.0 3 10 4 0                                      |
| \$175,001 <b>15</b> 20.00% 9.0 2 11 1 1                                       |
| \$250,001 <b>7 9</b> .33% 10.0 0 5 2 0                                        |
| \$325,001 11 14.67% 6.0 0 6 3 2                                               |
| Total Closed Units   75   17   43   12   33                                   |
| Total Closed Volume   14,034,370   100%   8.0   1.68M   8.55M   2.72M   1.08M |
| Median Closed Price   \$169,000   \$185,000   \$185,500   \$410,000           |