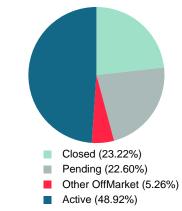

## **ACTIVE INVENTORY**

Report produced on Aug 10, 2023 for MLS Technology Inc.

Median Active Inventory Listing Price

25

16

Total Active Inventory by Units

Total Active Inventory by Volume

\$375,000 \$375.001

\$550,000 \$550,001

and up

Phone: 918-663-7500

15.82%

10.13%

100%

59.0

147.5

68.5

0

0

28

2.99M

Email: support@mlstechnology.com

11

8

82

\$109,900 \$194,250 \$334,250 \$487,000

28.29M

12

5

40

14.01M

Reports produced and compiled by RE STATS Inc. Information is deemed reliable but not guaranteed. Does not reflect all market activity.

158

50,816,244

\$199,700

2

3

8

5.52M

Area Delimited by Counties Coal, Garvin, Murray, Pontotoc - Residential Property Type