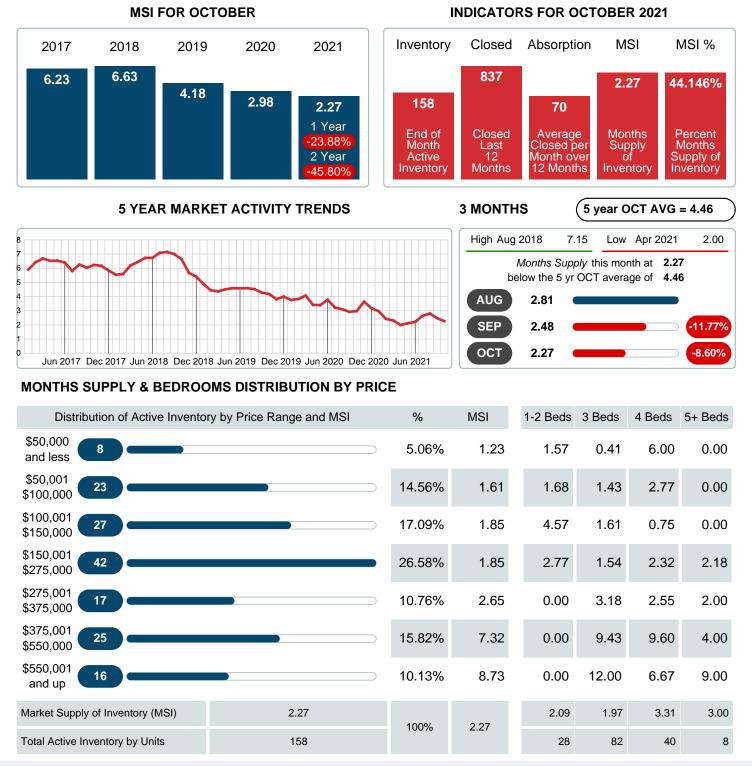

Absorption: Last 12 months, an Average of 70 Sales/Month Active Inventory as of October 31, 2021 = 158

### Months Supply of Inventory (MSI) Increases

The total housing inventory at the end of October 2021 rose 1.28% to 158 existing homes available for sale. Over the last 12 months this area has had an average of 70 closed sales per month. This represents an unsold inventory index of 2.27 MSI for this period.

## MONTHS SUPPLY of INVENTORY (MSI)

Report produced on Aug 10, 2023 for MLS Technology Inc.

Contact: MLS Technology Inc.

Phone: 918-663-7500

Email: support@mlstechnology.com

**OCTOBER** 