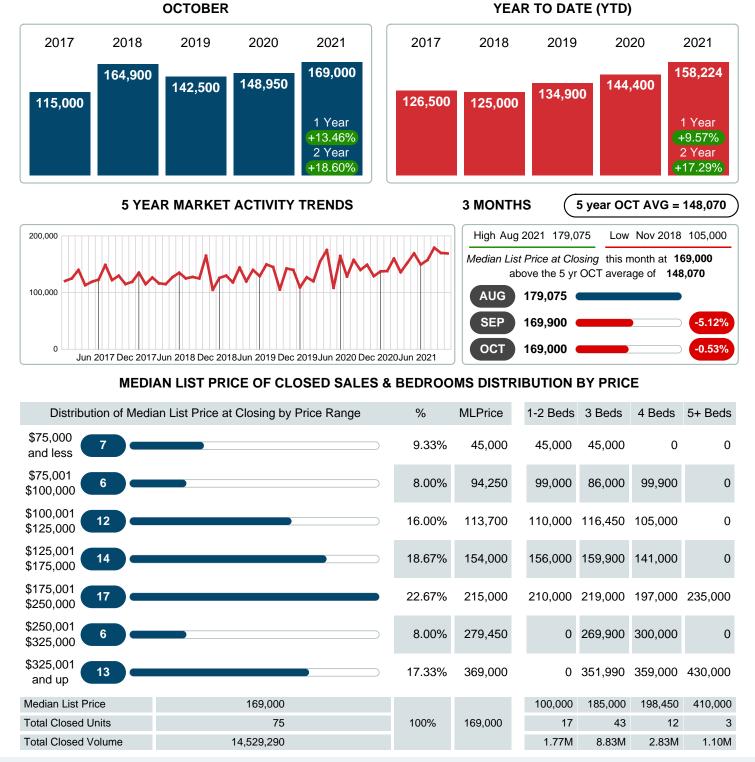

### Median Sale Price Going Up

According to the preliminary trends, this market area has experienced some upward momentum with the increase of Median Price this month. Prices went up 14.18% in October 2021 to \$169,000 versus the previous year at \$148,009.

## MEDIAN LIST PRICE AT CLOSING

Report produced on Aug 10, 2023 for MLS Technology Inc.

Contact: MLS Technology Inc.

Phone: 918-663-7500

Email: support@mlstechnology.com

**OCTOBER** 

# October 2021

Area Delimited by Counties Coal, Garvin, Murray, Pontotoc - Residential Property Type

YEAR TO DATE (YTD)