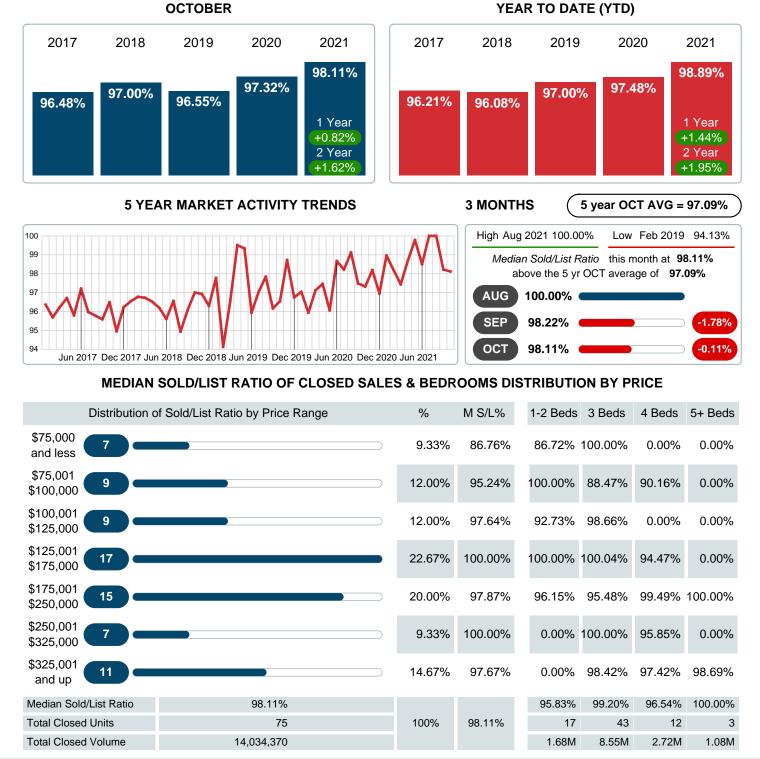

## MEDIAN PERCENT OF SELLING PRICE TO LISTING PRICE

Report produced on Aug 10, 2023 for MLS Technology Inc.

Contact: MLS Technology Inc.

Phone: 918-663-7500

Email: support@mlstechnology.com

Area Delimited by Counties Coal, Garvin, Murray, Pontotoc - Residential Property Type