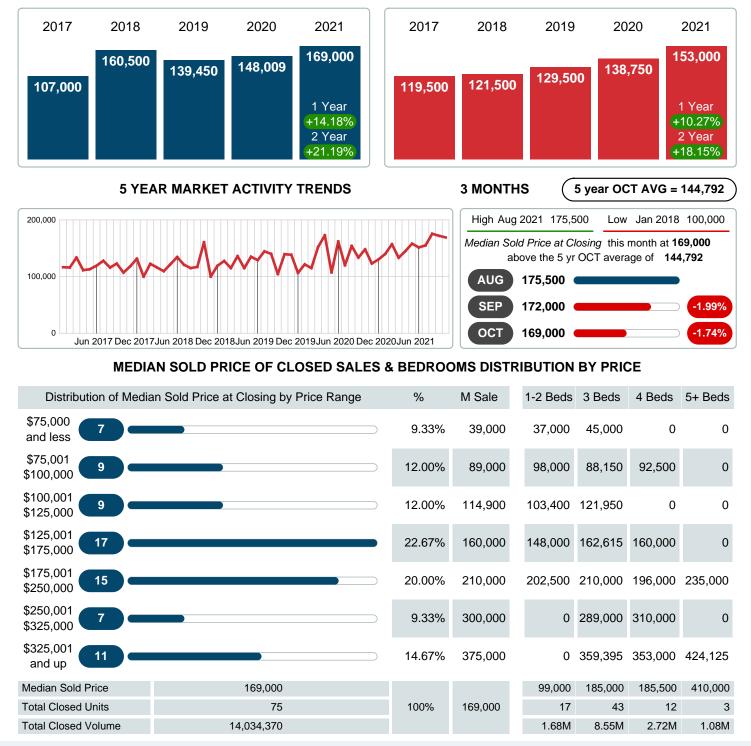

### Median Sale Price Going Up

According to the preliminary trends, this market area has experienced some upward momentum with the increase of Median Price this month. Prices went up 14.18% in October 2021 to \$169,000 versus the previous year at \$148,009.

## **CLOSED LISTINGS**

Report produced on Aug 10, 2023 for MLS Technology Inc.

| \$75,000 7 9.33% 22.0 6 1 0 0   \$75,001 9 12.00% 10.0 3 4 2 0                |
|-------------------------------------------------------------------------------|
|                                                                               |
|                                                                               |
| \$100,001 9<br>\$125,000 9 12.00% 4.0 3 6 0 0                                 |
| \$125,001 <b>17</b> 22.67% 16.0 3 10 4 0                                      |
| \$175,001 <b>15</b> 20.00% 9.0 2 11 1 1                                       |
| \$250,001 <b>7 9</b> .33% 10.0 0 5 2 0                                        |
| \$325,001 11 14.67% 6.0 0 6 3 2                                               |
| Total Closed Units   75   17   43   12   33                                   |
| Total Closed Volume   14,034,370   100%   8.0   1.68M   8.55M   2.72M   1.08M |
| Median Closed Price   \$169,000   \$185,000   \$185,500   \$410,000           |

## MEDIAN SOLD PRICE AT CLOSING

Report produced on Aug 10, 2023 for MLS Technology Inc.

Contact: MLS Technology Inc.

Phone: 918-663-7500

Email: support@mlstechnology.com

Area Delimited by Counties Coal, Garvin, Murray, Pontotoc - Residential Property Type