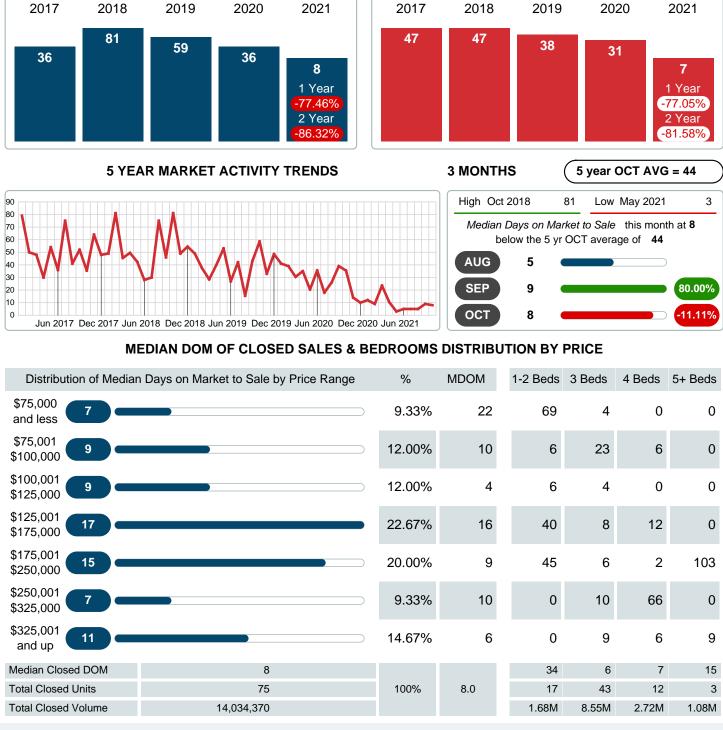

#### Median Days on Market Shortens

The median number of 8.00 days that homes spent on the market before selling decreased by 27.50 days or 77.46% in October 2021 compared to last year's same month at 35.50 DOM

## MEDIAN DAYS ON MARKET TO SALE

Report produced on Aug 10, 2023 for MLS Technology Inc.

Contact: MLS Technology Inc.

Phone: 918-663-7500

Email: support@mlstechnology.com

Area Delimited by Counties Coal, Garvin, Murray, Pontotoc - Residential Property Type