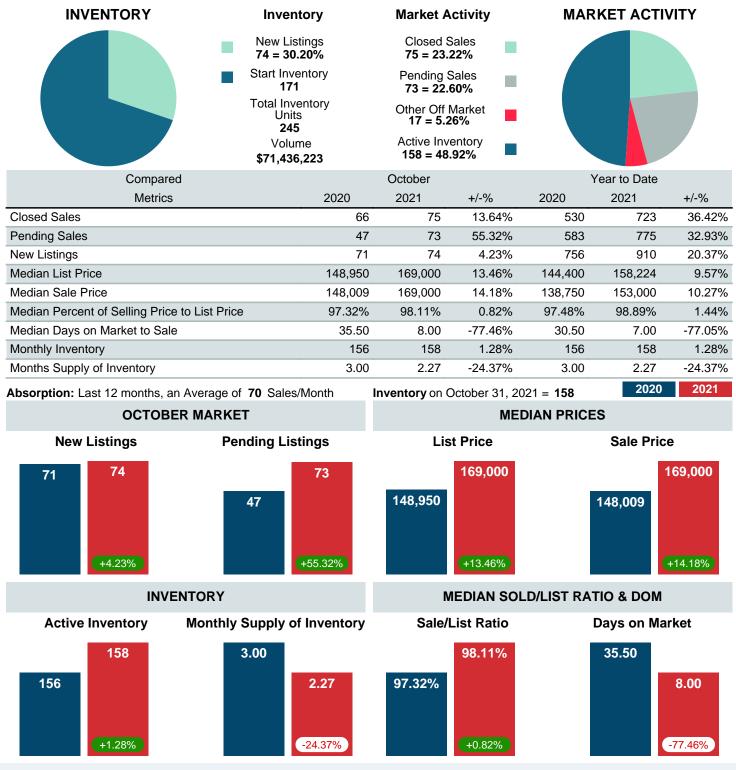

### MONTHLY INVENTORY ANALYSIS

Report produced on Aug 10, 2023 for MLS Technology Inc.

| Compared                                      |         | October |         |
|-----------------------------------------------|---------|---------|---------|
| Metrics                                       | 2020    | 2021    | +/-%    |
| Closed Listings                               | 66      | 75      | 13.64%  |
| Pending Listings                              | 47      | 73      | 55.32%  |
| New Listings                                  | 71      | 74      | 4.23%   |
| Median List Price                             | 148,950 | 169,000 | 13.46%  |
| Median Sale Price                             | 148,009 | 169,000 | 14.18%  |
| Median Percent of Selling Price to List Price | 97.32%  | 98.11%  | 0.82%   |
| Median Days on Market to Sale                 | 35.50   | 8.00    | -77.46% |
| End of Month Inventory                        | 156     | 158     | 1.28%   |
| Months Supply of Inventory                    | 3.00    | 2.27    | -24.37% |

Absorption: Last 12 months, an Average of 70 Sales/Month Active Inventory as of October 31, 2021 = 158

### Months Supply of Inventory (MSI) Increases

The total housing inventory at the end of October 2021 rose 1.28% to 158 existing homes available for sale. Over the last 12 months this area has had an average of 70 closed sales per month. This represents an unsold inventory index of 2.27 MSI for this period.

#### Median Days on Market Shortens

The median number of 8.00 days that homes spent on the market before selling decreased by 27.50 days or 77.46% in October 2021 compared to last year's same month at 35.50 DOM

### Sales Success for October 2021 is Positive

Overall, with Median Prices going up and Days on Market decreasing, the Listed versus Closed Ratio finished strong this month.

There were 74 New Listings in October 2021, up 4.23% from last year at 71. Furthermore, there were 75 Closed Listings this month versus last year at 66, a 13.64% increase.

Closed versus Listed trends yielded a 101.4% ratio, up from previous year's, October 2020, at 93.0%, a 9.03% upswing. This will certainly create pressure on an increasing Monthi 21/2s Supply of Inventory (MSI) in the months to come.

## MARKET SUMMARY

Report produced on Aug 10, 2023 for MLS Technology Inc.

Contact: MLS Technology Inc.

Phone: 918-663-7500

Email: support@mlstechnology.com