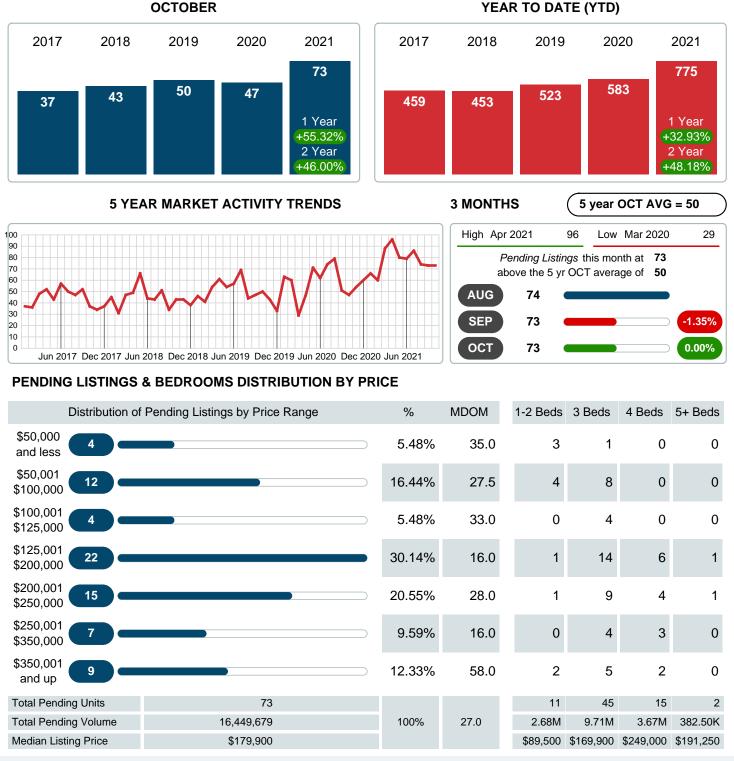

### MONTHLY INVENTORY ANALYSIS

Report produced on Aug 10, 2023 for MLS Technology Inc.

| Compared                                      |         | October |         |
|-----------------------------------------------|---------|---------|---------|
| Metrics                                       | 2020    | 2021    | +/-%    |
| Closed Listings                               | 66      | 75      | 13.64%  |
| Pending Listings                              | 47      | 73      | 55.32%  |
| New Listings                                  | 71      | 74      | 4.23%   |
| Median List Price                             | 148,950 | 169,000 | 13.46%  |
| Median Sale Price                             | 148,009 | 169,000 | 14.18%  |
| Median Percent of Selling Price to List Price | 97.32%  | 98.11%  | 0.82%   |
| Median Days on Market to Sale                 | 35.50   | 8.00    | -77.46% |
| End of Month Inventory                        | 156     | 158     | 1.28%   |
| Months Supply of Inventory                    | 3.00    | 2.27    | -24.37% |

### Sales Success for October 2021 is Positive

Overall, with Median Prices going up and Days on Market decreasing, the Listed versus Closed Ratio finished strong this month.

There were 74 New Listings in October 2021, up 4.23% from last year at 71. Furthermore, there were 75 Closed Listings this month versus last year at 66, a 13.64% increase.

### PENDING LISTINGS

Report produced on Aug 10, 2023 for MLS Technology Inc.

Contact: MLS Technology Inc.

Phone: 918-663-7500

Email: support@mlstechnology.com

Contact: MLS Technology Inc.

Area Delimited by Counties Coal, Garvin, Murray, Pontotoc - Residential Property Type