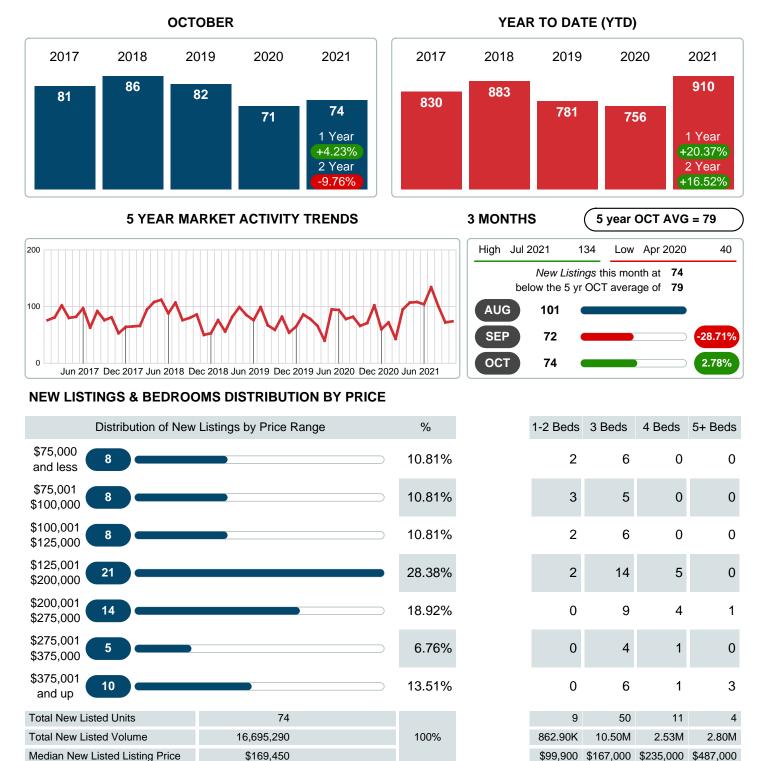

### MONTHLY INVENTORY ANALYSIS

Report produced on Aug 10, 2023 for MLS Technology Inc.

| Compared                                      |         | October |         |
|-----------------------------------------------|---------|---------|---------|
| Metrics                                       | 2020    | 2021    | +/-%    |
| Closed Listings                               | 66      | 75      | 13.64%  |
| Pending Listings                              | 47      | 73      | 55.32%  |
| New Listings                                  | 71      | 74      | 4.23%   |
| Median List Price                             | 148,950 | 169,000 | 13.46%  |
| Median Sale Price                             | 148,009 | 169,000 | 14.18%  |
| Median Percent of Selling Price to List Price | 97.32%  | 98.11%  | 0.82%   |
| Median Days on Market to Sale                 | 35.50   | 8.00    | -77.46% |
| End of Month Inventory                        | 156     | 158     | 1.28%   |
| Months Supply of Inventory                    | 3.00    | 2.27    | -24.37% |

### Sales Success for October 2021 is Positive

Overall, with Median Prices going up and Days on Market decreasing, the Listed versus Closed Ratio finished strong this month.

There were 74 New Listings in October 2021, up 4.23% from last year at 71. Furthermore, there were 75 Closed Listings this month versus last year at 66, a 13.64% increase.

### **NEW LISTINGS**

Report produced on Aug 10, 2023 for MLS Technology Inc.

Email: support@mlstechnology.com

Reports produced and compiled by RE STATS Inc. Information is deemed reliable but not guaranteed. Does not reflect all market activity.