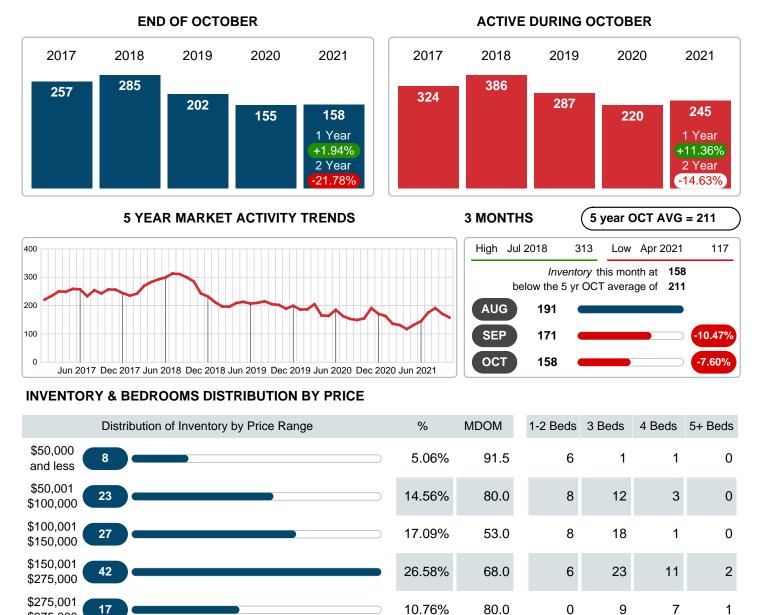

## **ACTIVE INVENTORY**

Report produced on Aug 10, 2023 for MLS Technology Inc.

Median Active Inventory Listing Price

25

16

Total Active Inventory by Units

Total Active Inventory by Volume

\$375,000 \$375.001

\$550,000 \$550,001

and up

Phone: 918-663-7500

15.82%

10.13%

100%

59.0

147.5

68.5

0

0

28

2.99M

Email: support@mlstechnology.com

11

8

82

\$109,900 \$194,250 \$334,250 \$487,000

28.29M

12

5

40

14.01M

Reports produced and compiled by RE STATS Inc. Information is deemed reliable but not guaranteed. Does not reflect all market activity.

158

50,816,244

\$199,700

2

3

8

5.52M

Area Delimited by Counties Coal, Garvin, Murray, Pontotoc - Residential Property Type